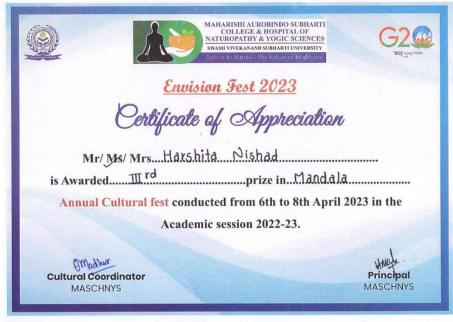

t was announced by the Judge.

#### List of winners:

| FIRST POSITION  | Ankita (BNYS- 2022)   |
|-----------------|-----------------------|
| SECOND POSITION | Dr. Nikita (MD- 2020) |
| THIRD POSITION  | Jaswant (BNYS- 2019)  |
|                 | Harshita (BNYS-2022)  |

#### **GUIDELINES FOR MANDALA ART COMPETITION**

- 1. The participants are expected to make a mandala considering the following guidelines:
- 2. The mandala should be made on a white sheet only.
- 3. You can use any color pen.
- 4. No digital mandalas are allowed.
- 5. Only original artworks are allowed.
- 6. Time- 60 mins.

#### **IUDGEMENT CRITERIA**

Judgment will be based on:

- 1. Symmetry
- 2. Neatness
- 3. Intricacy level







- 4. Uniqueness
- 5. Overall look



































































### REPORT ON THE PAINTING COMPETITION









A Painting Competition event was organized in the MASCHNYS college for the BNYS & MD students at 2:00 PM, 6th April 2023, in the Reading Room (MASCHNYS), SVSU.

The event started with the inauguration ceremony of Prof. & Dean Dr. Abhay M. Shankar Gowda and the faculty members; the principal sir said a few words for the students of the BNYS and inspire them to participate in all activities.

A Plantar was gifted from Dr. Poornima Bansal to Dr. Hina Kaushar (Prof.)

The theme of this event was the Transition from childhood to Adulthood.

A total of 6 students from all batches participated in this event.

Dr. Hina Kaushar (Prof.) from the Medical College judged this event under his supervision. The result was announced by the Jud