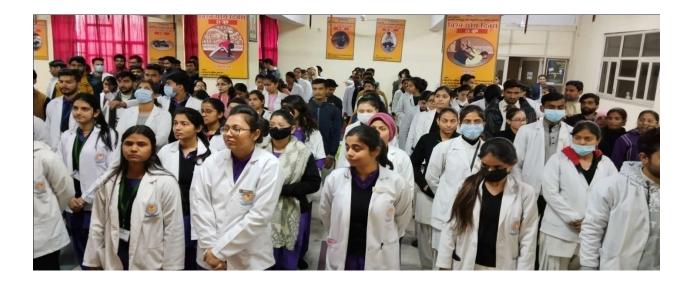

Meerut.

Sachin bnys 2022 batch got 3<sup>rd</sup> prize in Anshu Bhashan Malay sachin bnys 2020 got 2<sup>nd</sup> prize in poetry





## **NATUROPATHY & YOGIC SCIENCES**



Degree recognized by Department of AYUSH & Approved by UGC

 $\begin{tabular}{ll} \textbf{Website}: naturopathy.subharti.org, \textbf{E-mail}: naturopathy@subharti.org, \textbf{Ph}.: 0121-2439043/ 52 (Extn: 3553), \textbf{Telefax}: 0121-3058030, \textbf{Cell}: +91-9639010531 \\ \end{tabular}$ 

 On the occasion of national Voters Day dated on 25<sup>th</sup> January 2023 at 12:30pm all students Teaching & Non-Teaching staff attended U.G & PG an Oath taking ceremony in Yoga Hall Naturopathy Yoga College, SVSU Meerut.





## NATUROPATHY & YOGIC SCIENCES



Degree recognized by Department of AYUSH & Approved by UGC







## NATUROPATHY & YOGIC SCIENCES



Degree recognized by Department of AYUSH & Approved by UGC

**Website**: naturopathy.subharti.org, **E-mail**: naturopathy@subharti.org, **Ph**.: 0121-2439043/ 52 (Extn: 3553), **Telefax**: 0121-3058030, **Cell**: +91-9639010531





• Our BNYS 3<sup>rd</sup> year Students - Nikita Suman, Priya Suman, Priti Jaiswal, Muskan Yadav (2020 batch) & Asst. Clerk: Varsha Poswal participated in painting competition on the subject of "Freedom Fighter of India" (Theme - University buildings, roads, blocks name after these patriotic persons) which was organized by the department of Fine Arts SVSU Meerut. On the occasion of Republic Day dated on 26<sup>th</sup> January 2023.



## NATUROPATHY & YOGIC SCIENCES



Degree recognized by Department of AYUSH & Approved