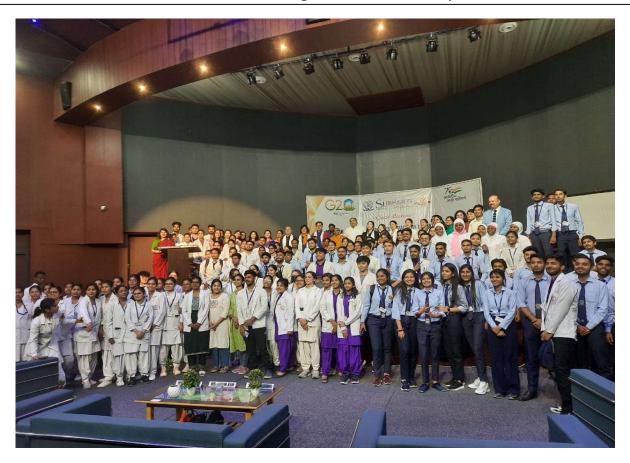

On 15<sup>th</sup> August 2022 Maharishi Aurobindo Subharti College & Hospital of Naturopathy & Yogic Sciences, Swami Vivekanand Subharti University, Organized a Guest lecture on the Occasion of the 150<sup>th</sup> Birth Anniversary of Sri Maharishi Aurobindo at 11:00 am in LT-2 as part of Subharti Day Celebrations.

- The total no. of UG and PG Students who participated was 96.
- The number of Faculty attended was 4
- Dr. Rahul Bansal, HOD of Community Medicine (SVSU), and Mr. Kuldeep Narayan, Sanskriti Vibhag were the resource persons.
- Both the Faculty members spoke about the life and works of Sri Maharishi Aurobindo and his contribution to yoga.