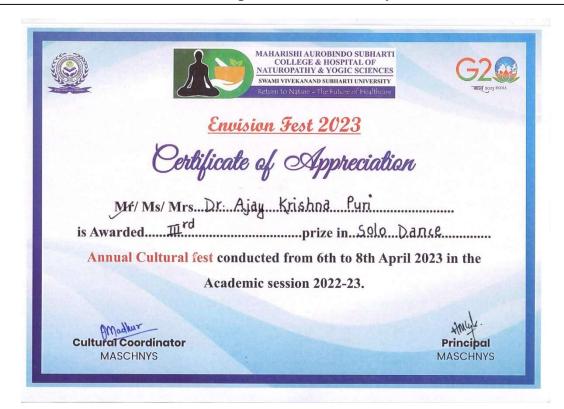

ETITION**

- 1- The time limit for solo dance is Max. 3 min.
- 2- The time limit for group dance is Max. 5 min
- 3- Performance should be on any one Bollywood dance/semi-classical.
- 4- The choice of songs is open to participants but it should be decent.
- 5- No props will be provided by the coordinator. Participants can carry their props.
- 6- The participant's dress should be decent.
- 7- All the participants will report to the event coordinator half an hour before the event the at the venue.
- 8- The decision of the Judges will be final.

#### **IUDGEMENT CRITERIA**

Judgment will be based on -

- 1- Relevance to the theme
- 2- Rhythm
- 3- Makeup
- 4- Expressions
- 5- Costumes
- 6- Formation
- 7- Overall effects



















































































Dated: 17th Apr 2023

### REPORT ON BEST OUT OF WASTE COMPETITION









The Best Out of Waste event was organized in the MASCHNYS college for the BNYS & MD students at 12:00 PM, 7th April 2023, in the Reading Room (MASCHNYS), SVSU.

The event started with the inauguration ceremony of Prof. & Dean Dr. Abhay M. Shankar Gowda and the faculty members; the principal sir said a few words for the students of the BNYS and inspired them to participate in all activities. A Plantar was gifted from Dr. Vidyasagar to Dr. DC Saxena (Director General).

The Judgement criteria were based on uniqueness, creativity, and utilization of resources, artistic composition, utility of the product.

A total of 18 students from all batches participated in this event.

Dr. DC Saxena (Director General) from