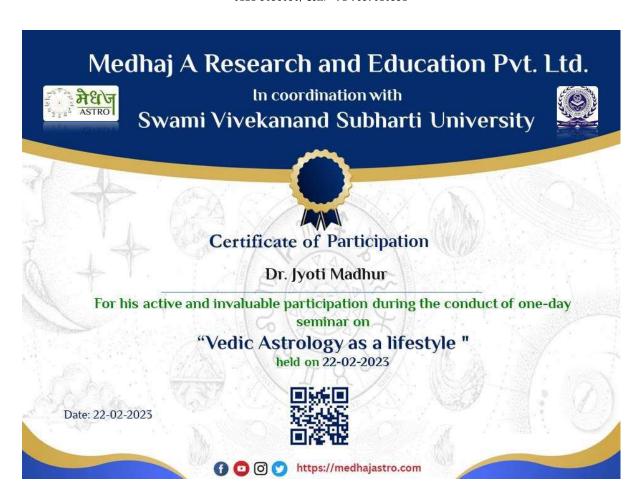

**REPORT - SUBHARTI DAY** 

#### "SRI MAHARISHI AURBINDO 150th BIRTH ANNIVERSARY"

SWAMI VIVEKANAND SUBHARTI UNIVERSITY (Established under U.P. Govt. Act no. 29 of 2008 and approved under section 2(f) of UGC Act 1956)

Office of the Principal

#### SRI MAHARISHI AUROBINDO JAYANTI

On the occasion of the 150th birth anniversary of Sri Maharishi Aurobindo, there will be a guest lecture will be conducted on the theme of "Sir Maharishi Aurobindo Jayanti" at 11:00 A.M, 15 Aug 2022 in the lecture theatre of Maharishi Aurobindo Subharti College & Hospital of Naturopathy & Yogic Sciences. All the students are requested to attend the guest lecture compulsorily.

On 15<sup>th</sup> August 2022 Maharishi Aurobindo Subharti College & Hospital of Naturopathy & Yogic Sciences, Swami Vivekanand Subharti University, Organized a Guest lecture on the Occasion of the 150<sup>th</sup> Birth Anniversary of Sri Maharishi Aurobindo at 11:00 am in LT-2 as part of Subharti Day Celebrations.

- The total no. of UG and PG Students who participated was 96.
- The number of Faculty attended was 4
- Dr. Rahul Bansal, HOD of Community Medicine (SVSU), and Mr. Kuldeep Narayan, Sanskriti Vibhag were the resource persons.
- Both the Faculty members spoke about the life and works of Sri Maharishi Aurobindo and his contribution to yoga.