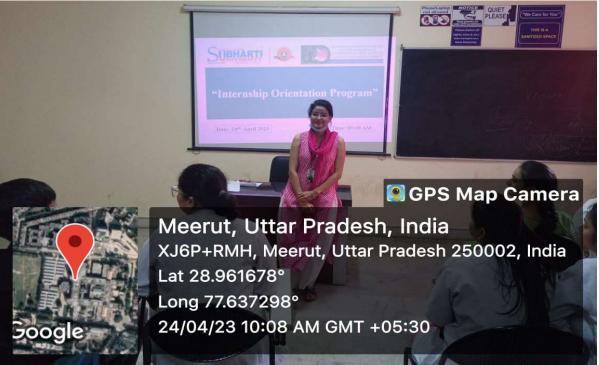

Physiotherapy College conducted a one-week Orientation Programme for (BPT 2022 batch) Students from 05.08.2022 to 12.08.2022. Our faculty Dr. Jyoti Madhur gave a lecture on "Yoga: A Way Transformation (Lecture)" dated 5<sup>th</sup> August 2022 to 12<sup>th</sup> August 2022 at 10:00 am at Physiotherapy College SVSU Meerut.