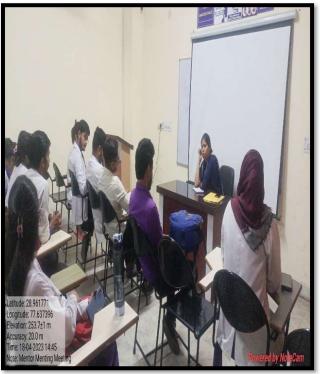

On 15<sup>th</sup> August 2022 Maharishi Aurobindo Subharti College & Hospital of Naturopathy & Yogic Sciences, Swami Vivekanand Subharti University, Organized a Guest lecture on the Occasion of the 150<sup>th</sup> Birth Anniversary of Sri Maharishi Aurobindo at 11:00 am in LT-2 as part of Subharti Day Celebrations.

- The total no. of UG and PG Students who participated was 96.
- The number of Faculty attended was 4
- Dr. Rahul Bansal, HOD of Community Medicine (SVSU), and Mr. Kuldeep Narayan, Sanskriti Vibhag were the resource persons.
- Both the Faculty members spoke about the life and works of Sri Maharishi Aurobindo and his contribution to yoga.