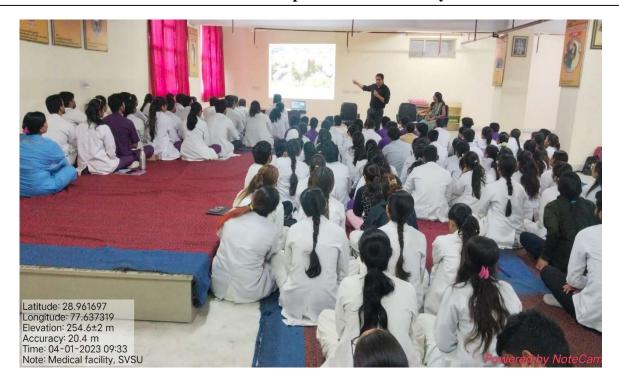

On 15<sup>th</sup> August 2022 Maharishi Aurobindo Subharti College & Hospital of Naturopathy & Yogic Sciences, Swami Vivekanand Subharti University, Organized a Guest lecture on the Occasion of the 150<sup>th</sup> Birth Anniversary of Sri Maharishi Aurobindo at 11:00 am in LT-2 as part of Subharti Day Celebrations.

- The total no. of UG and PG Students who participated was 96.
- The number of Faculty attended was 4
- Dr. Rahul Bansal, HOD of Community Medicine (SVSU), and Mr. Kuldeep Narayan, Sanskriti Vibhag were the resource persons.
- Both the Faculty members spoke about the life and works of Sri Maharishi Aurobindo and his contribution to yoga.