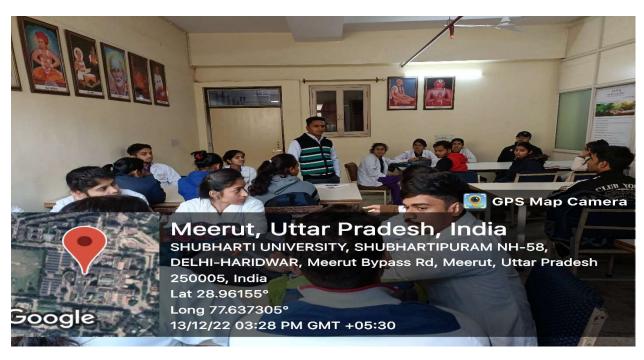

On 15<sup>th</sup> August 2022 Maharishi Aurobindo Subharti College & Hospital of Naturopathy & Yogic Sciences, Swami Vivekanand Subharti University, Organized a Guest lecture on the Occasion of the 150<sup>th</sup> Birth Anniversary of Sri Maharishi Aurobindo at 11:00 am in LT-2 as part of Subharti Day Celebrations.

- The total no. of UG and PG Students who participated was 96.
- The number of Faculty attended was 4
- Dr. Rahul Bansal, HOD of Community Medicine (SVSU), and Mr. Kuldeep Narayan, Sanskriti Vibhag were the resource persons.
- Both the Faculty members spoke about the life and works of Sri Maharishi Aurobindo and his contribution to yoga.