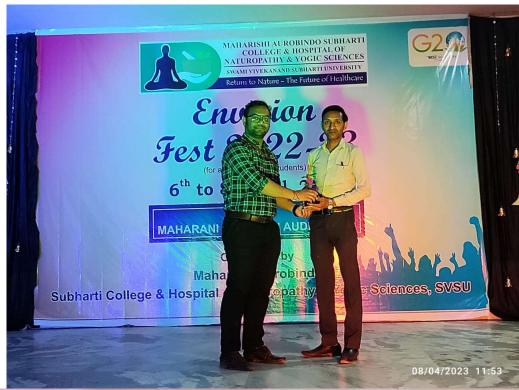

o should be clicked inside the campus.
- **7.** No use of filters, basic editing, or color enhancement cropping of photo is acceptable, provided any such editing does not affect the authenticity of the photo.
- **8.** Photographs must be submitted by the GOOGLE DRIVE link only.
- **9.** Photographs must be submitted one day before.
- **10.** Entries will not be accepted until submitted via the official contest channel.
- **11.** If any of the above rules is violated the participant will be disqualified from the contest.

### **IUDGEMENT CRITERIA:**

Judgement will be based on:

- 1. Photographs will be judged on the basis of theme, originality, composition and creativity.
- 2. The judgement will be done by the jury.
- 3. In case of any issue the jury's decision will be final.









































REPORT ON SOLO SINGING COMPETITION









A Solo Singing Competition event was organized in the MASCHNYS college for the BNYS & MD students at 8:00 AM, 8th April 2023, in the Maharani Laxmi Bai Auditorium, SVSU.

The event started with the inauguration ceremony of Vice Chancellor, Dr. G.K. Thapliyal & Prof. & Dean Dr. Abhay M.







Shankar Gowda, and the faculty members; the principal sir said a few words for the students of the BNYS and inspire them to participate in all activities.

A plantar was gifted from Dr. Abhay M. Shankar Gowda to Dr. G.K. Thapliyal.

A Plantar was gifted from Dr. Poornima Bansal to Dr.Mrs. Nishi Chauhan (Ass. Prof.)

The theme of this event was Bollywood / semi-classical.

A total of 12 students from all batches participated in thi