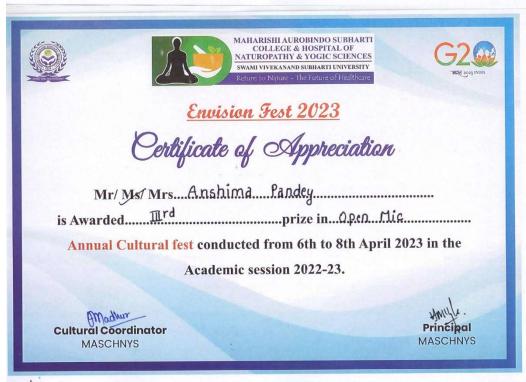

|  |  |
|-----------------|----------------------------|--|--|--|
| FIRST POSITION  | Mukul (BNYS- 2019)         |  |  |  |
|                 | Malay (BNYS-2020)          |  |  |  |
| SECOND POSITION | Anshima (BNYS-2019)        |  |  |  |
| THIRD POSITION  | Dr. Siddharth (MD-2021)    |  |  |  |
|                 | Dhiraj (BNYS-2022)         |  |  |  |
|                 | Anshima, Rahul (BNYS-2019) |  |  |  |

#### RULES & REGULATIONS OF OPEN MIC COMPETITION

- 1. Theme of the event is college life
- 2. Maximum Time should be 5 min.
- 3. The content should be original, no copy of content is allowed.

#### **JUDGEMENT CRITERIA:**

Iudgement will be based on:

- 1. Time limit
- 2. Originality of idea
- 3. Clarity of ideas
- 4. Presentation



































































REPORT ON SKIT/DRAMA COMPETITION









A Skit/Drama event was organized in the MASCHNYS college for the BNYS & MD students at 8:00 AM, 7th April 2023 in the Maharani Laxmi Bai Auditorium, SVSU.







The event started with the inauguration ceremony of Prof. & Dean Dr. Abhay M. Shankar Gowda and the faculty members; the principal sir said a few words for the students of the BNYS and inspire them to participate in all activities.

A Plantar was gifted from Dr. Vidyasagar to Dr. Saurabh Sharma (Assoc. Prof.)

The theme of this event was Bollywood scenes and college life.

A total of 21 students from all batches participated in this event.

Dr. Saurabh Sharma (Assoc. Prof.) from the medical department judged this event under his supervision. The result was announced by th