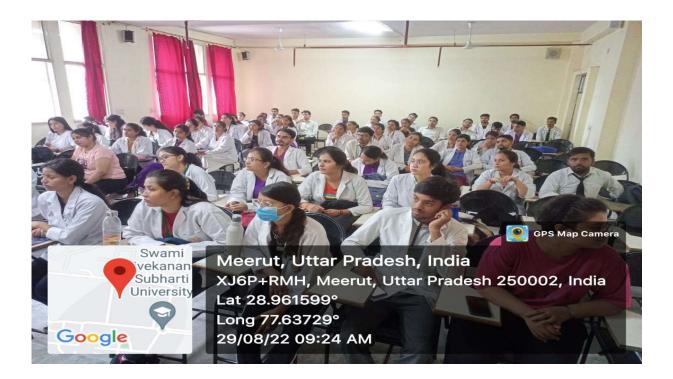

On 15<sup>th</sup> August 2022 Maharishi Aurobindo Subharti College & Hospital of Naturopathy & Yogic Sciences, Swami Vivekanand Subharti University, Organized a Guest lecture on the Occasion of the 150<sup>th</sup> Birth Anniversary of Sri Maharishi Aurobindo at 11:00 am in LT-2 as part of Subharti Day Celebrations.

- The total no. of UG and PG Students who participated was 96.
- The number of Faculty attended was 4
- Dr. Rahul Bansal, HOD of Community Medicine (SVSU), and Mr. Kuldeep Narayan, Sanskriti Vibhag were the resource persons.
- Both the Faculty members spoke about the life and works of Sri Maharishi Aurobindo and his contribution to yoga.