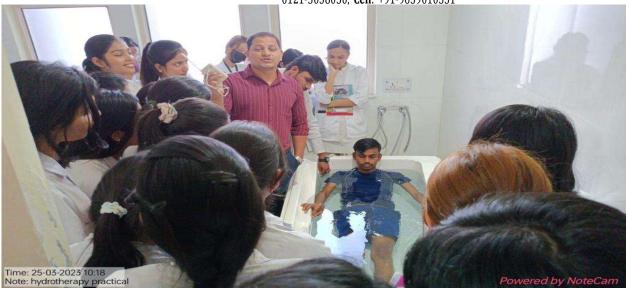

ubharti University, Meerut organized a Skill Enhancement Technique Program on "Full Immersion bath" on the 25<sup>th</sup> March 2023 from 10:00 am onwards in Naturopathy and Yoga Hospital for the skill enhancement of the students.

#### **FULL IMMERSION BATH**

The training programme for Immersion bath was conducted on 25<sup>th</sup> March 2023 by Dr. Vidya Sagar. The students were taught about the procedure, and mechanism of immersion bath on different system of the body and on different diseases and discussed about water temperature also, the indication and contra indication of the treatment were also explained in the session.





Subhartipuram, Delhi-Haridwar Meerut Bypass Road, NH-58,



# NATUROPATHY & YOGIC SCIENCES >



Degree recognized by Department of AYUSH & Approved by UGC





# NATUROPATHY & YOGIC SCIENCES >



Degree recognized by Department of AYUSH & Approved by UGC

 $\begin{tabular}{ll} \textbf{Website}: naturopathy.subharti.org, \textbf{F-mail}: naturopathy@subharti.org, \textbf{Ph}.: 0121-2439043/ 52 (Extn: 3553), \textbf{Telefax}: 0121-3058030, \textbf{Cell}: +91-9639010531 \\ \end{tabular}$ 

### **LIST OF PARTICIPANTS**

| S. No. | Name of the Participants | 26. | Abhishram       |
|--------|--------------------------|-----|-----------------|
| 23.    | UjjwalTripathi           | 27. | Aditi jain      |
| 24.    | Mayank                   | 28. | Aditi Tyagi     |
| 25.    | Astha                    | 29. | Anvesha         |
| 26.    | Aishwyarya               | 30. | Amit            |
| 27.    | Arti                     | 31. | Anjali Varshney |