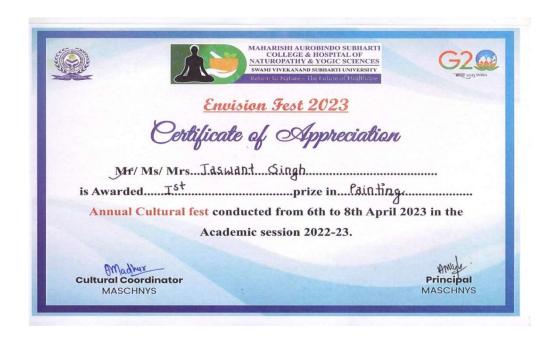

S-2022) |
| THIRD POSITION  | Urja (BNYS-2021)      |

#### **GUIDELINES FOR PAINTING COMPETITION**

- 1. Theme -Transition from childhood to Adulthood
- 2. Time limit 1 hour.
- 3. Participants should use A3 Size chart paper for painting.
- 4. Medium of paint shall be poster colors, watercolor, acrylic, fabric, and oil pastel.
- 5. Use of referral images or pictures is prohibited.
- 6. Participants should report 15 minutes prior to the event.
- 7. Cleanliness should be maintained.
- 8. Sharing of colors during the event is not allowed.







### **IUDGEMENT CRITERIA**

Judgment will be based on:

- 1. Relevance to the theme.
- 2. Creativity.
- 3. Details and clarity in Painting.
- 4. Color combination.
- 5. Overall appearance and appeal.



































































#### REPORT ON RANGOLI COMPETITION









A Rangoli event was organized in the MASCHNYS college for the BNYS & MD students at 11:00 AM, 6th April 2023in the Maharani Laxmi Bai Auditorium, SVSU.

The event started with the inauguration ceremony of Prof. & Dean Dr. Abhay M. Shankar Gowda and the faculty members; the principal sir said a few words for the students of the BNYS and inspired them to participate in all activities.

A Plantar was gifted from Dr. Abhijith K.B. to Dr.Mukesh Ruhela(Acc. Prof.)

The theme of this event was "Envision."

A total of 12 Groups of students from all batches participated in this event.

Dr. Mukesh Ruhela (Acc. Prof.) from the Science department judged this event under his supervision. The result was announced by the Judge.

#### List of win