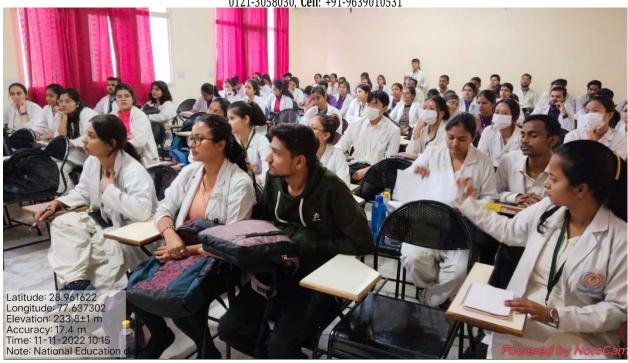

On 15<sup>th</sup> August 2022 Maharishi Aurobindo Subharti College & Hospital of Naturopathy & Yogic Sciences, Swami Vivekanand Subharti University, Organized a Guest lecture on the Occasion of the 150<sup>th</sup> Birth Anniversary of Sri Maharishi Aurobindo at 11:00 am in LT-2 as part of Subharti Day Celebrations.

- The total no. of UG and PG Students who participated was 96.
- The number of Faculty attended was 4
- Dr. Rahul Bansal, HOD of Community Medicine (SVSU), and Mr. Kuldeep Narayan, Sanskriti Vibhag were the resource persons.
- Both the Faculty members spoke about the life and works of Sri Maharishi Aurobindo and his contribution to yoga.