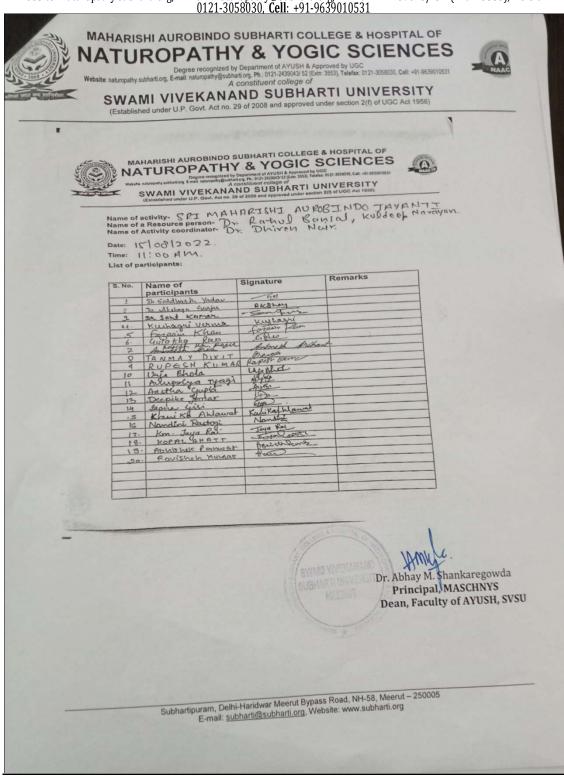

### MAHARISHI AUROBINDO SUBHARTI COLLEGE & HOSPITAL OF NATUROPATHY & YOGIC SCIENCES

(Established under U.P. Govt. Act no. 29 of 2008 and approved under section 2(f) of UGC Act 1956)

Name of activity- SRI MAHARISHI AUROBINDO JAYANTI Name of a Resource person- Dr. Kathul bangal, Iculdub Harayan.
Name of Activity coordinator- Dr. Dhiren Nair.

Date: 15 08 2022. Time: 11:00 AM. List of participants:

| S. No. | Name of participants | Signature       | Remarks         |
|--------|----------------------|-----------------|-----------------|
| 1      | Neha Chaudhary       | Nols.           | Batch: -2018    |
| 2      | Ankita chaudhady     | dorsalton       | Batel = 2018    |
| 8.     | Crayatri Gracy       | Grayatie.       | Batch 2018      |
| 4.     | Austi Showing        | Anshi Shave     | Batch - 2018    |
| 5.     | Aastha Tyagi         | lettes          | Batch 2018      |
| 6.     | Annika Arecen        | Avrile          | 1 1/40 11       |
| 7.     | Anyphen, Orphom      | 09              | Maria Maria     |
| 8.     | Nishi Pandey         | Desh) arely     | Batch - 20/9    |
| 9.     | AKRIHI Bhazti        | Apalia Bhaeti   | Day Wat Comment |
| 190    | Periya Suman (2020)  | Buyenar         | Batch: 2020     |
| 11     | Saumya Kishore       | Samo Victore    | Batch!-2020     |
| 10     | Manisla Lorlli       | Junigla look Li | BATCH- 2018     |
| 13     | 9ti Tiwasii          | 44              | Botch = 2020    |
| 14-    | Preety Jaiswal       | Keety           | Batch - 2020    |
| 15.    | SHRUTI SONI          | Shrutini        | Batch - 2020    |
| 16     | Sanui Malik          | 8 malin         | Batch - 2018    |
| 17.    | Parth Krishan        | 7               | Batch -2018     |
| 16.    | Muskan chopia        | Opt of          | Batch - 2018    |
| 19.    | Dr Calak Singhal     | Jalek           | MD -2020        |
| 20     | Da Varya             | Riye            | MD - 2020       |
| 21.    | Rupali Sinha         | dipar           | Botch - 2018    |
| 22.    | Rashui Teotia        | fuer            | Batch - 2018    |
| 23     | libra Hishra         | Whichen         | Batch - 2018    |
| 24     | Minari Goutan        | Thom            | Batch - 2018.   |