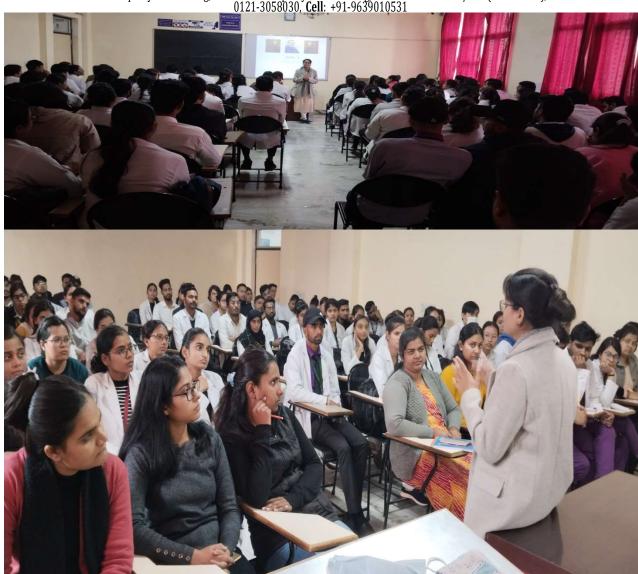

On 15<sup>th</sup> August 2022 Maharishi Aurobindo Subharti College & Hospital of Naturopathy & Yogic Sciences, Swami Vivekanand Subharti University, Organized a Guest lecture on the Occasion of the 150<sup>th</sup> Birth Anniversary of Sri Maharishi Aurobindo at 11:00 am in LT-2 as part of Subharti Day Celebrations.

- The total no. of UG and PG Students who participated was 96.
- The number of Faculty attended was 4
- Dr. Rahul Bansal, HOD of Community Medicine (SVSU), and Mr. Kuldeep Narayan, Sanskriti Vibhag were the resource persons.
- Both the Faculty members spoke about the life and works of Sri Maharishi Aurobindo and his contribution to yoga.