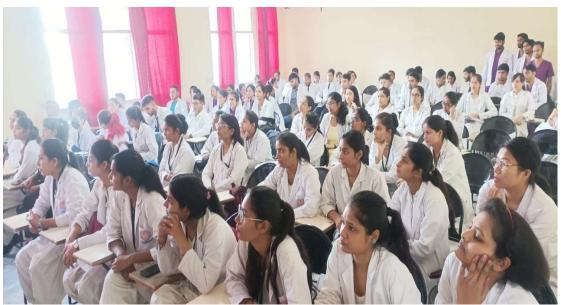

On 15<sup>th</sup> August 2022 Maharishi Aurobindo Subharti College & Hospital of Naturopathy & Yogic Sciences, Swami Vivekanand Subharti University, Organized a Guest lecture on the Occasion of the 150<sup>th</sup> Birth Anniversary of Sri Maharishi Aurobindo at 11:00 am in LT-2 as part of Subharti Day Celebrations.

- The total no. of UG and PG Students who participated was 96.
- The number of Faculty attended was 4
- Dr. Rahul Bansal, HOD of Community Medicine (SVSU), and Mr. Kuldeep Narayan, Sanskriti Vibhag were the resource persons.
- Both the Faculty members spoke about the life and works of Sri Maharishi Aurobindo and his contribution to yoga.