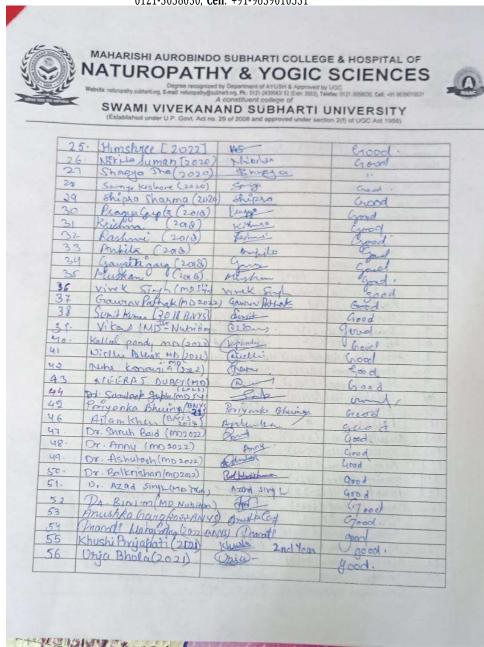

Date: 15 08 2022. Time: 11:00 AM. List of participants:

| S. No. | Name of participants | Signature       | Remarks         |
|--------|----------------------|-----------------|-----------------|
| 1      | Neha Chaudhary       | Nols.           | Batch: -2018    |
| 2      | Ankita chaudhady     | dorsalton       | Batel = 2018    |
| 8.     | Crayatri Gracy       | Grayatie.       | Batch 2018      |
| 4.     | Austi Showing        | Anshi Shave     | Batch - 2018    |
| 5.     | Aastha Tyagi         | lettes          | Batch 2018      |
| 6.     | Annika Arecen        | Avrile          | 1 1/40 11       |
| 7.     | Anyphen, Orphom      | 09              | Maria Maria     |
| 8.     | Nishi Pandey         | Desh) arely     | Batch - 20/9    |
| 9.     | AKRIHI Bhazti        | Apalia Bhaeti   | Day Wat Comment |
| 190    | Periya Suman (2020)  | Buyenar         | Batch: 2020     |
| 11     | Saumya Kishore       | Samo Victore    | Batch!-2020     |
| 10     | Manisla Lorlli       | Junigla look Li | BATCH- 2018     |
| 13     | 9ti Tiwasii          | 44              | Botch = 2020    |
| 14-    | Preety Jaiswal       | Keety           | Batch - 2020    |
| 15.    | SHRUTI SONI          | Shrutini        | Batch - 2020    |
| 16     | Sanui Malik          | 8 malin         | Batch - 2018    |
| 17.    | Parth Krishan        | 7               | Batch -2018     |
| 16.    | Muskan chopia        | Opt of          | Batch - 2018    |
| 19.    | Dr Calak Singhal     | Jalek           | MD -2020        |
| 20     | Da Varya             | Riye            | MD - 2020       |
| 21.    | Rupali Sinha         | dipar           | Botch - 2018    |
| 22.    | Rashui Teotia        | fuer            | Batch - 2018    |
| 23     | libra Hishra         | Whichen         | Batch - 2018    |
| 24     | Minari Goutan        | Thom            | Batch - 2018.   |