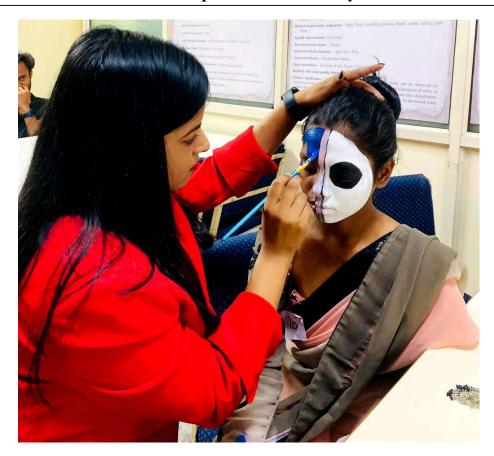

---------|----------------------|
| SECOND POSITION | Dr. Dhiraj (MD-2022) |
| THIRD POSITION  | Preeti (BNYS-2019)   |

#### **GUIDELINES FOR FACE PAINTING:**

- 1. The theme of the event: Animal Kingdom, Favorite cartoon character, Halloween
- 2. Maximum Time limit: 60 Min.
- 3. Participants have to come with their own stationery and colors.
- 4. Participants must report 15 min. prior to the event.
- 5. Th decision of the judges will be final.

#### **JUDGEMNT CRITERIA:**

Judgment will be based on the following criteria:

- 1. Interpretation and the clarity of the theme of the viewer
- 2. Creativity and originality of the depicted theme.
- 3. Quality of artistic composition and overall design based on a theme.
- 4. Overall impression of the art.













































































### REPORT ON FANCY DRESS COMPETITION







A fancy Dress Competition event was organized in the MASCHNYS college for the BNYS & MD students at 12:00 PM, 8th April 2023, in the Maharani Laxmi Bai Auditorium, SVSU.

The event started with the inauguration ceremony of Prof. & Dean Dr. Abhay M. Shankar Gowda and the faculty members; the principal sir said a few words for the students of the BNYS and inspire them to participate in all activities.







A Plantar was gifted from Dr. Sneha Bhartito Dr. Tushti Sharma (Prof.)

The theme of this event was Only positive social themes can be presented. Care should be taken not to present any Religious/political/controversial themes.

A total of 46 students from all batches participated in this event.

Dr. Tushti