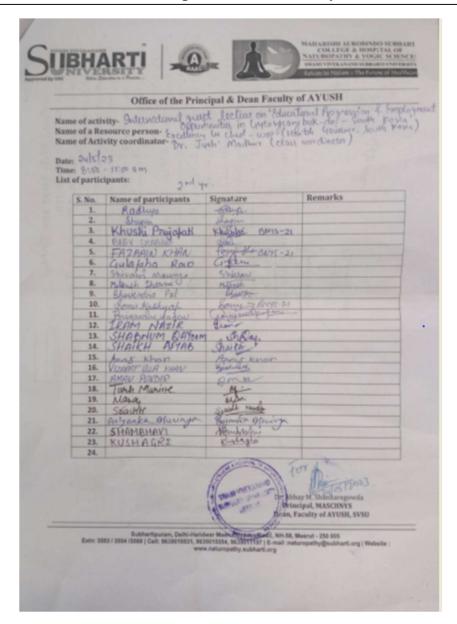

• Our faculty Dr. Nair Dhiren Ajit (Asst. Professor), Dr. Niraj Nayan Rishi (Asst. Professor), Dr. Vidyasagar (Asst. Professor), Dr. Abhijith k.b (Asst. Professor), Dr. Abhay Kumar (Asst. Professor), Dr. Poornima Bansal (Asst. Professor), Dr. Guneri (Asst. Professor) Dr. Jyoti Madhur (Lecturer), Dr. Sneha Bharti (Lecturer) & all BNYS & M.D students attended The international guest lecture series dated on the topic "EDUCATIONAL PROGRESSION AND EMPLOYMENT OPPORTUNITIES IN GYEONGSANGBUK-DO, SOUTH KOREA" lecture given by His Excellency Lee Cheol-woo, Hon'ble Governor, Gyeongsang buk-do, South Korea dated on 24th May 2023, by in Maangalaya Convention Center at SVSU Meerut.

Total no. of participants: BNYS-130 & M.D-17 students.















































#### REPORT ON POSTER-MAKING COMPETITION "ATMANIRBHAR BHARAT"









Maharani Aurobindo Subharti College & Hospital of Naturopathy & Yogic Sciences organized a Poster making Competition on the theme "**ATMANIRBHAR BHARAT**" on 27<sup>th</sup> May 2023, to celebrate Azadi ka Amrit Mahotsav.

The total No. of participants is 6.

E- certificate was provided to all the participants.

Dr. Jyoti Madhur, Lecturer was the overall coordinator of the activity.

This poster-making competition aims to celebrate the Azadi Ka Amrit Mahotsav, an initiative of the Government of India to celebrate and commemorate 75 years of independence and the glorious history of its people, culture, and achievements.