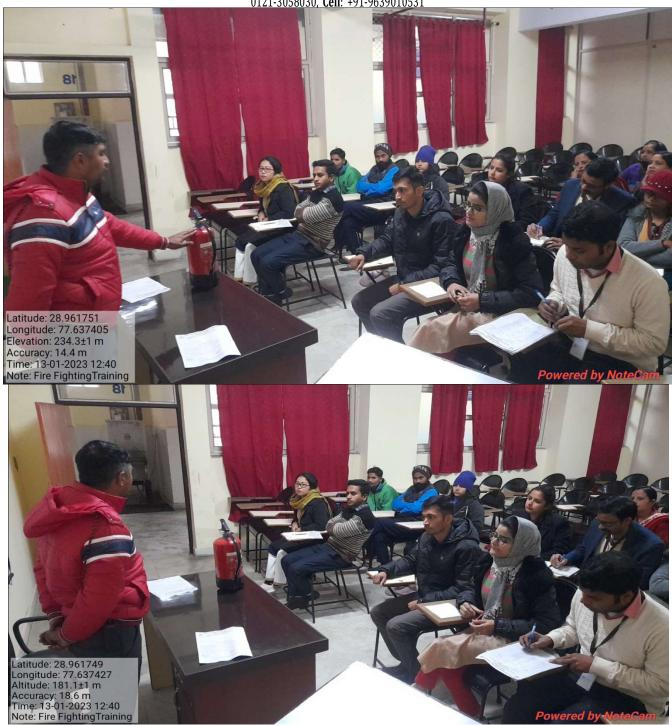

nue: Naturopathy College.

Thanks & Regards,

Swami Vivekanand Supharti University, Meerut IU.P.)

Mr. Saren SO to continue

Submitted and Decides Meent Bypass Road, NH-59 Meent 250 005 Cara Fadquese (Sauthart Og, Wals to www.subharu.org



## **NATUROPATHY & YOGIC SCIENCES**



Degree recognized by Department of AYUSH & Approved by UGC

 $\label{lem:website:maturopathy.subharti.org, Ph.: 0121-2439043/52 (Extn: 3553), Telefax: 0121-3058030, Cell: +91-9639010531$ 

The fire prevention & fire Fighting Department conducted Fire training and fire drill program, attended by all teaching Staff & Non-Teaching staff dated 13th January 2023 from 12:00 pm to 1:00 pm in Lt3 at MASCHNYS at SVSU Meerut.





## NATUROPATHY & YOGIC SCIENCES



Degree recognized by Department of AYUSH & Approved by UGC





## NATUROPATHY & YOGIC SCIENCES >



Degree recognized by Department of AYUSH & Approved by UGC





## NATUROPATHY & YOGIC SCIENCES



Degree recognized by Department of AYUSH & Approved by UGC

**Website**: naturopathy.subharti.org, **E-mail**: naturopathy@subharti.org, **Ph**.: 0121-2439043/ 52 (Extn: 3553), **Telefax**: 0121-3058030, **Cell**: +91-9639010531



 Dr. Poornima Bansal (Asst. Professor) attended Wellness Meeting dated on 14<sup>th</sup> January 2023 in Wellness Center at SVSU Meerut.



## NATUROPATHY & YOGIC SCIENCES



Degree recognized by Department of AYUSH & Approved by UGC

Website: naturopathy.subharti.org, E-mail: naturopathy@subharti.org, Ph.: 0121-2439043/52 (Extn: 3553), Telefax: 0121-3058030, **Cell**: +91-9639010531

## REPORT ON "KNOW YOUR HOSPITAL" PROGR