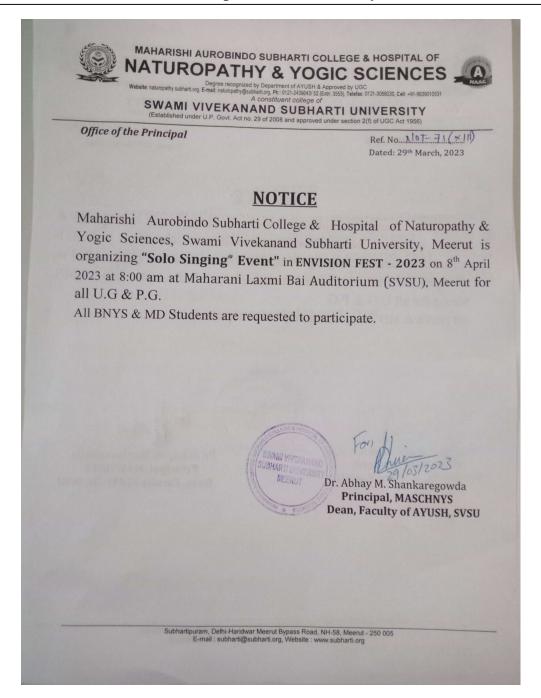

ic editing, or color enhancement cropping of photo is acceptable, provided any such editing does not affect the authenticity of the photo.
- **8.** Photographs must be submitted by the GOOGLE DRIVE link only.
- **9.** Photographs must be submitted one day before.
- **10.** Entries will not be accepted until submitted via the official contest channel.
- **11.** If any of the above rules is violated the participant will be disqualified from the contest.

### **IUDGEMENT CRITERIA:**

Judgement will be based on:

- 1. Photographs will be judged on the basis of theme, originality, composition and creativity.
- 2. The judgement will be done by the jury.
- 3. In case of any issue the jury's decision will be final.









































REPORT ON SOLO SINGING COMPETITION









A Solo Singing Competition event was organized in the MASCHNYS college for the BNYS & MD students at 8:00 AM, 8th April 2023, in the Maharani Laxmi Bai Auditorium, SVSU.

The event started with the inauguration ceremony of Vice Chancellor, Dr. G.K. Thapliyal & Prof. & Dean Dr. Abhay M.







Shankar Gowda, and the faculty members; the principal sir said a few words for the students of the BNYS and inspire them to participate in all activities.

A plantar was gifted from Dr. Abhay M. Shankar Gowda to Dr. G.K. Thapliyal.

A Plantar was gifted from Dr. Poornima Bansal to Dr.Mrs. Nishi Chauhan (Ass. Prof.)

The theme of this event was Bollywood / semi-classical.

A total of 12 students from all batches participated in this event.

Mrs. Nishi Chauhan (Ass. Prof.) from the Arts & Performing D