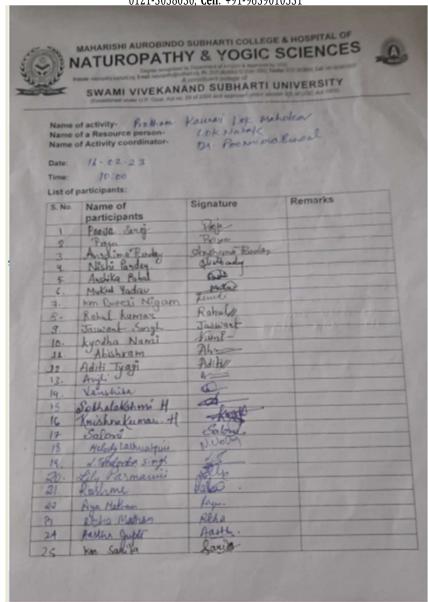

#### List of students attended

### MAHARISHI AUROBINDO SUBHARTI COLLEGE & HOSPITAL OF NATUROPATHY & YOGIC SCIENCES

(Established under U.P. Govt. Act no. 29 of 2008 and approved under section 2(f) of UGC Act 1956)

Name of activity- SRI MAHARISHI AUROBINDO JAYANTI Name of a Resource person- Dr. Kathul bangal, Iculdub Harayan.
Name of Activity coordinator- Dr. Dhiren Nair.

Date: 15 08 2022. Time: 11:00 AM. List of participants:

| S. No. | Name of participants | Signature       | Remarks         |
|--------|----------------------|-----------------|-----------------|
| 1      | Neha Chaudhary       | Nols.           | Batch: -2018    |
| 2      | Ankita chaudhady     | dorsalton       | Batel = 2018    |
| 8.     | Crayatri Gracy       | Grayatie.       | Batch 2018      |
| 4.     | Austi Showing        | Anshi Shave     | Batch - 2018    |
| 5.     | Aastha Tyagi         | lettes          | Batch 2018      |
| 6.     | Annika Arecen        | Avrile          | 1 1/40 11       |
| 7.     | Anyphen, Orphom      | 09              | Maria Maria     |
| 8.     | Nishi Pandey         | Desh) arely     | Batch - 20/9    |
| 9.     | AKRIHI Bhazti        | Apalia Bhaeti   | Day Wat Comment |
| 190    | Periya Suman (2020)  | Buyenar         | Batch: 2020     |
| 11     | Saumya Kishore       | Samo Victore    | Batch!-2020     |
| 10     | Manisla Lorlli       | Junigla look Li | BATCH- 2018     |
| 13     | 9ti Tiwasii          | 44              | Botch = 2020    |
| 14-    | Preety Jaiswal       | Keety           | Batch - 2020    |
| 15.    | SHRUTI SONI          | Shrutini        | Batch - 2020    |
| 16     | Sanui Malik          | 8 malin         | Batch - 2018    |
| 17.    | Parth Krishan        | 7               | Batch -2018     |
| 16.    | Muskan chopia        | Opt of          | Batch - 2018    |
| 19.    | Dr Calak Singhal     | Jalek           | MD -2020        |
| 20     | Da Varya             | Riye            | MD - 2020       |
| 21.    | Rupali Sinha         | dipar           | Botch - 2018    |
| 22.    | Rashui Teotia        | fuer            | Batch - 2018    |
| 23     | libra Hishra         | Whichen         | Batch - 2018    |
| 24     | Minari Goutan        | Thom            | Batch - 2018.   |