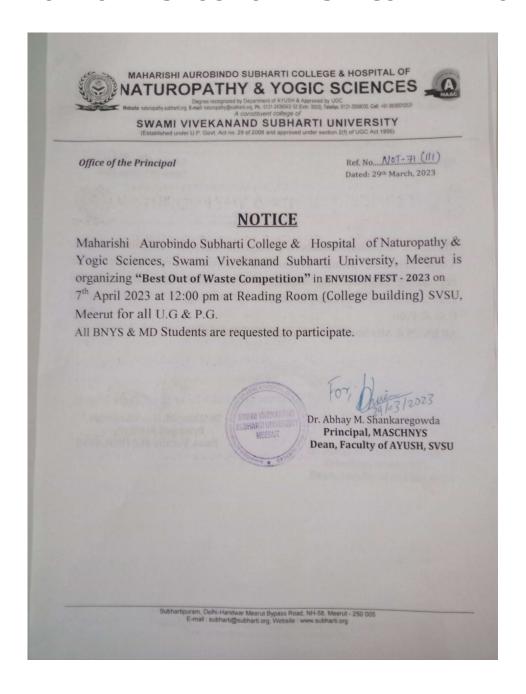

limit for group dance is Max. 5 min
- 3- Performance should be on any one Bollywood dance/semi-classical.
- 4- The choice of songs is open to participants but it should be decent.
- 5- No props will be provided by the coordinator. Participants can carry their props.
- 6- The participant's dress should be decent.
- 7- All the participants will report to the event coordinator half an hour before the event the at the venue.
- 8- The decision of the Judges will be final.

#### **IUDGEMENT CRITERIA**

Judgment will be based on -

- 1- Relevance to the theme
- 2- Rhythm
- 3- Makeup
- 4- Expressions
- 5- Costumes
- 6- Formation
- 7- Overall effects



















































































Dated: 17th Apr 2023

### REPORT ON BEST OUT OF WASTE COMPETITION









The Best Out of Waste event was organized in the MASCHNYS college for the BNYS & MD students at 12:00 PM, 7th April 2023, in the Reading Room (MASCHNYS), SVSU.

The event started with the inauguration ceremony of Prof. & Dean Dr. Abhay M. Shankar Gowda and the faculty members; the principal sir said a few words for the students of the BNYS and inspired them to participate in all activities. A Plantar was gifted from Dr. Vidyasagar to Dr. DC Saxena (Director General).

The Judgement criteria were based on uniqueness, creativity, and utilization of resources, artistic composition, utility of the product.

A total of 18 students from all batches participated in this event.

Dr. DC Saxena (Director General) from the management department judged this event under his supervision. The res