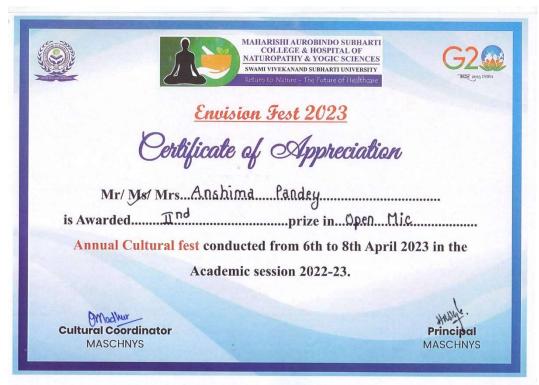

|  |  |  |
|-----------------|----------------------------|--|--|--|
| FIRST POSITION  | Mukul (BNYS- 2019)         |  |  |  |
|                 | Malay (BNYS-2020)          |  |  |  |
| SECOND POSITION | Anshima (BNYS-2019)        |  |  |  |
| THIRD POSITION  | Dr. Siddharth (MD-2021)    |  |  |  |
|                 | Dhiraj (BNYS-2022)         |  |  |  |
|                 | Anshima, Rahul (BNYS-2019) |  |  |  |

#### RULES & REGULATIONS OF OPEN MIC COMPETITION

- 1. Theme of the event is college life
- 2. Maximum Time should be 5 min.
- 3. The content should be original, no copy of content is allowed.

#### **JUDGEMENT CRITERIA:**

Iudgement will be based on:

- 1. Time limit
- 2. Originality of idea
- 3. Clarity of ideas
- 4. Presentation



































































REPORT ON SKIT/DRAMA COMPETITION









A Skit/Drama event was organized in the MASCHNYS college for the BNYS & MD students at 8:00 AM, 7th April 2023 in the Maharani Laxmi Bai Auditorium, SVSU.







The event started with the inauguration ceremony of Prof. & Dean Dr. Abhay M. Shankar Gowda and the faculty members; the principal sir said a few words for the students of the BNYS and inspire them to participate in all activities.

A Plantar was gifted from Dr. Vidyasagar to Dr. Saurabh Sharma (Assoc. Prof.)

The theme of this event was Bollywood scenes and college life.

A total of 21 students from all batches participated in this event.

Dr. Saurabh Sharma (Assoc. Prof.) from the medical department judged this event under his supervision. The result was announced by