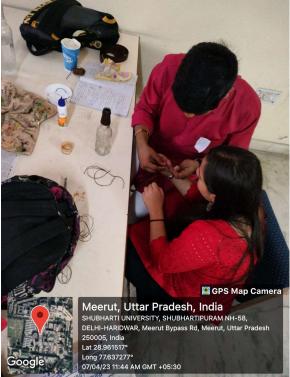

4. Maximum time 60 minutes.
- 5. Waste material could be tetra packs, bottles, newspapers, old utensils, jute material or any second-hand items that otherwise would be thrown.
- 6. The material would be rejected if not found to be a waste product or second-hand item.
- 7. Participants will show their creativity and represent it.
- 8. No ready or semi finished model or matter would be accepted from participant in competition.
- 9. Participants will be judged on creativity, utilization of resources.
- 10. The decision of the judges will be considered final and abiding.

#### **IUDGMENT CRITERIA**

Judgment will be Based on:

- 1. Uniqueness
- 2. Creativity
- 3. Utilization of resources
- 4. Artistic composition & design
- 5. Utility of the product
- 6. Overall presentation.









































































# REPORT ON CALLIGRAPHY COMPETITION









A Calligraphy event was organized in the MASCHNYS college for the BNYS & MD students at 2:00 PM, 7th April 2023, in the Maharani Laxmi Bai Auditorium, SVSU.

The event started with the inauguration ceremony of Prof. & Dean Dr. Abhay M. Shankar Gowda and the faculty members;







the principal sir said a few words for the students of the BNYS and inspire them to participate in all activities.

A Plantar was gifted from Dr. Jyoti Madhur to Dr.Mamta Tyagi (HOD).

The theme of this event was Famous one-liners/dialogues.

A total of 16 students from all batches participated in this event.

Dr. Mamta Tyagi (HOD) from the Obstetrics department judged this event under his supervision. The result