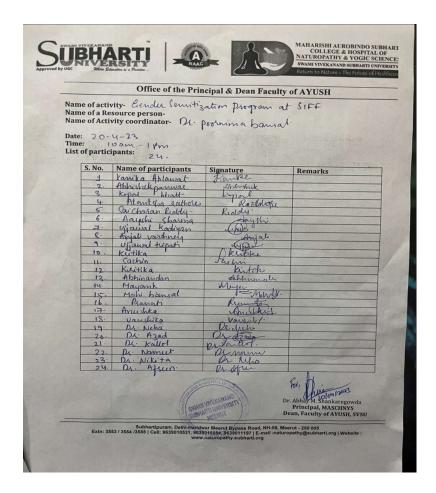

aculty Dr. Poornima Bansal, (Asst. Professor), Dr. Niraj N. Rishi (Asst. Professor) & 4<sup>th</sup> year BNYS students 2019 attended University Central Lecturer Series-2023 dated on 19<sup>th</sup> April 2023 at 11: am to 12:00pm at Fine Arts College SVSU Meerut. Total no. of students participated 48.































• P.G & 3<sup>rd</sup> Year students participated in Gender sensitization program (Dance and Skit competition) on theme "Equality is The Power of Nature" organized by Faculty of Fine Arts dated on 20<sup>th</sup> April 2023 at Pt. Ravi Shankar Music Hall in collaboration with Gender Sensitization cell Swami Vivekananda Subharti Univesity Meerut.

Coordinator: Dr. Poornima Bansal (Asst. Professor)

Total no. or participants: 24 students



























 All faculty & UG & PG Students attended Guest lecturer on "Mindful Leadership and its impact on Social Development" organized by Ashok Subharti School of Buddhist Studies and Faculty of AYUSH dated on 24th April 2023 at 10:30am at Satyajit Ray Auditorium, SCFF, (SVSU) Meerut.















































































 Dr. Abhay Kumar & 5 Students attended a Guest lecture on World Earth Day-2023 dated on 24<sup>th</sup> April 2023 at 12:00pm at MMM Auditorium, SITE SVSU, Meerut.





















Dr. Sunil (Asst. Professor) & 1<sup>st</sup> year PG Students attended a guest lecturer on the topic "National Education Policy 2020-Implementation & the strategies to meet the challenges" dated on 25<sup>th</sup> April 2023 9:00am to 1:00pm at Rani Laxmi