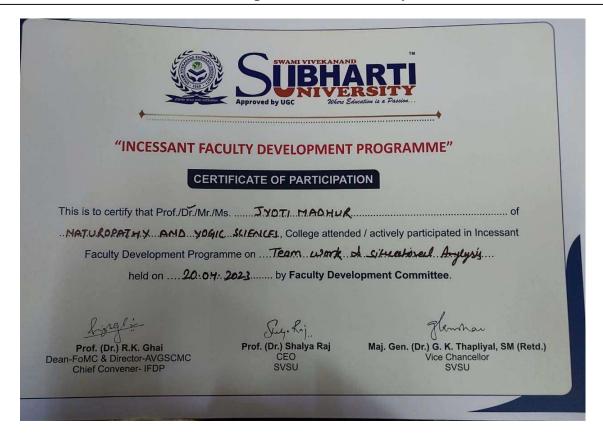

Physiotherapy College conducted a one-week Orientation Programme for (BPT 2022 batch) Students from 05.08.2022 to 12.08.2022. Our faculty Dr. Jyoti Madhur gave a lecture on "Yoga: A Way Transformation (Lecture)" dated 5<sup>th</sup> August 2022 to 12<sup>th</sup> August 2022 at 10:00 am at Physiotherapy College SVSU Meerut.