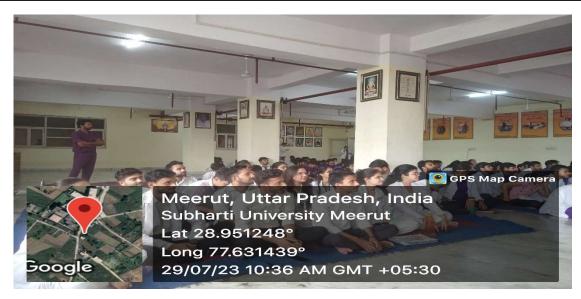

On 15<sup>th</sup> August 2022 Maharishi Aurobindo Subharti College & Hospital of Naturopathy & Yogic Sciences, Swami Vivekanand Subharti University, Organized a Guest lecture on the Occasion of the 150<sup>th</sup> Birth Anniversary of Sri Maharishi Aurobindo at 11:00 am in LT-2 as part of Subharti Day Celebrations.

- The total no. of UG and PG Students who participated was 96.
- The number of Faculty attended was 4
- Dr. Rahul Bansal, HOD of Community Medicine (SVSU), and Mr. Kuldeep Narayan, Sanskriti Vibhag were the resource persons.
- Both the Faculty members spoke about the life and works of Sri Maharishi Aurobindo and his contribution to yoga.