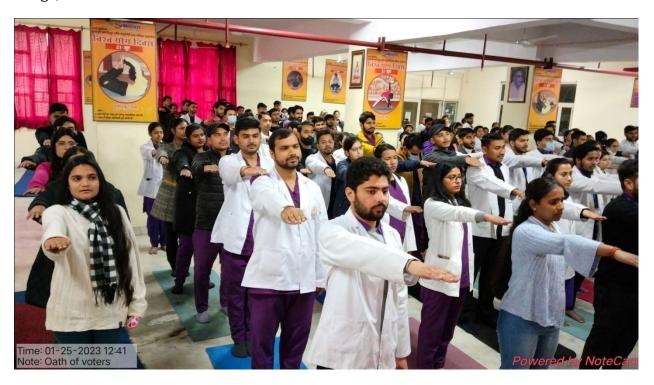

20 batch participated in poetry. Dated on 23<sup>rd</sup> January 2023 at Law College Ground at SVSU
Meerut.

Sachin bnys 2022 batch got 3<sup>rd</sup> prize in Anshu Bhashan Malay sachin bnys 2020 got 2<sup>nd</sup> prize in poetry





## **NATUROPATHY & YOGIC SCIENCES**



Degree recognized by Department of AYUSH & Approved by UGC

 $\begin{tabular}{ll} \textbf{Website}: naturopathy.subharti.org, \textbf{E-mail}: naturopathy@subharti.org, \textbf{Ph}.: 0121-2439043/ 52 (Extn: 3553), \textbf{Telefax}: 0121-3058030, \textbf{Cell}: +91-9639010531 \\ \end{tabular}$ 

 On the occasion of national Voters Day dated on 25<sup>th</sup> January 2023 at 12:30pm all students Teaching & Non-Teaching staff attended U.G & PG an Oath taking ceremony in Yoga Hall Naturopathy Yoga College, SVSU Meerut.





## NATUROPATHY & YOGIC SCIENCES



Degree recognized by Department of AYUSH & Approved by UGC







## NATUROPATHY & YOGIC SCIENCES



Degree recognized by Department of AYUSH & Approved by UGC

**Website**: naturopathy.subharti.org, **E-mail**: naturopathy@subharti.org, **Ph**.: 0121-2439043/ 52 (Extn: 3553), **Telefax**: 0121-3058030, **Cell**: +91-9639010531





• Our BNYS 3<sup>rd</sup> year Students - Nikita Suman, Priya Suman, Priti Jaiswal, Muskan Yadav (2020 batch) & Asst. Clerk: Varsha Poswal participated in painting competition on the subject of "Freedom Fighter of India" (Theme - University buildings, roads, blocks name after these patriotic persons) which was organized by the department of Fine Arts SVSU Meerut. On the occasion of Republic Day dated on 26<sup>th</sup> Jan