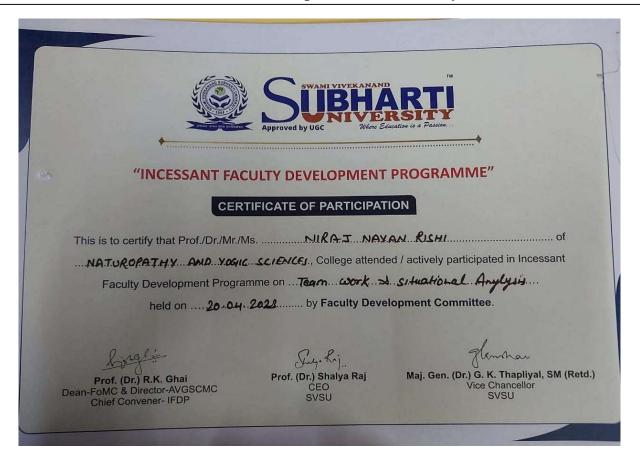

Physiotherapy College conducted a one-week Orientation Programme for (BPT 2022 batch) Students from 05.08.2022 to 12.08.2022. Our faculty Dr. Jyoti Madhur gave a lecture on "Yoga: A Way Transformation (Lecture)" dated 5<sup>th</sup> August 2022 to 12<sup>th</sup> August 2022 at 10:00 am at Physiotherapy College SVSU Meerut.