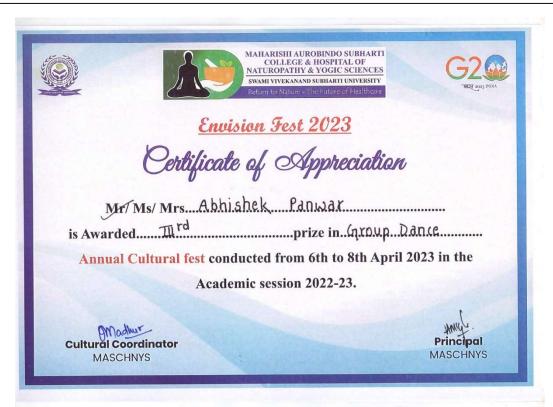

ation is allowed.
- 5. Milk and milk products may be used.
- 6. Ready-made decorative items are not permitted.
- 7. Heating by any method is not permitted.
- 8. Participants are allowed to use hand grinders, hand cutters, or hand shakers.







9. Participants should maintain cleanliness by all means and raw materials/ prepared items should be hygienic.

### **JUDGEMENT CRITERIA:**

Judgment will be based on:

- 1. Presentations and crafts may be done along with the main items. This contains additional marks.
- 2. Participants should clean their respective workplaces after the competition.
- 3. Judge's decision will be final and binding.
- 4. Evaluation is based on the taste, hygiene & presentation, and unique name of the dish.









































































































































## REPORT ON MANDALA ART COMPETITION









A Mandala art event was organized in the MASCHNYS college for the BNYS & MD students at 3:00 PM, 6th April 2023in the Reading Room (MASCHNYS), SVSU.

The event started with the inauguration ceremony of Prof. & Dean Dr. Abhay M. Shankar Gowda and the faculty members; the principal sir said a few words for the students of the BNYS and inspired them to participate in all activities.

A Plantar was gifted from Dr. Poornima Bansal to Dr. Hina Kaushar (Prof.).

A total of 10 students from all batches participated in this event.

Dr. Hina Kaushar (Prof.) from the Medical College judged this event under his supervision. The result was announced by the Judge.

#### List of winne