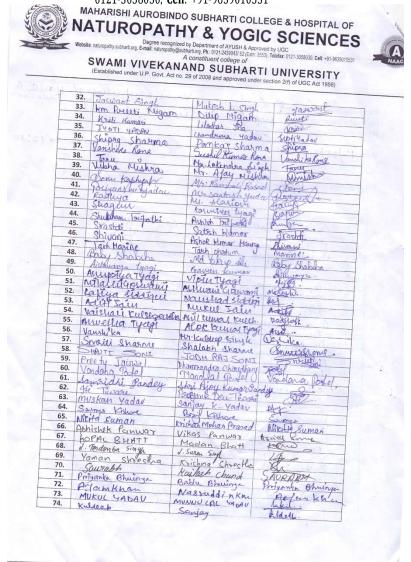

Date: 15 08 2022. Time: 11:00 AM. List of participants:

| S. No. | Name of participants | Signature       | Remarks         |
|--------|----------------------|-----------------|-----------------|
| 1      | Neha Chaudhary       | Nols.           | Batch: -2018    |
| 2      | Ankita chaudhady     | dorsalton       | Batel = 2018    |
| 8.     | Crayatri Gracy       | Grayatie.       | Batch 2018      |
| 4.     | Austi Showing        | Anshi Shave     | Batch - 2018    |
| 5.     | Aastha Tyagi         | lettes          | Batch 2018      |
| 6.     | Annika Arecen        | Avrile          | 1 1/40 11       |
| 7.     | Anyphen, Orphom      | 09              | Maria Maria     |
| 8.     | Nishi Pandey         | Desh) arely     | Batch - 20/9    |
| 9.     | AKRIHI Bhazti        | Apalia Bhaeti   | Day Wat Comment |
| 190    | Periya Suman (2020)  | Buyenar         | Batch: 2020     |
| 11     | Saumya Kishore       | Samo Victore    | Batch!-2020     |
| 10     | Manisla Lorlli       | Junigla look Li | BATCH- 2018     |
| 13     | 9ti Tiwasii          | 44              | Botch = 2020    |
| 14-    | Preety Jaiswal       | Keety           | Batch - 2020    |
| 15.    | SHRUTI SONI          | Shrutini        | Batch - 2020    |
| 16     | Sanui Malik          | 8 malin         | Batch - 2018    |
| 17.    | Parth Krishan        | 7               | Batch -2018     |
| 16.    | Muskan chopia        | Opt of          | Batch - 2018    |
| 19.    | Dr Calak Singhal     | Jalek           | MD -2020        |
| 20     | Da Varya             | Riye            | MD - 2020       |
| 21.    | Rupali Sinha         | dipar           | Botch - 2018    |
| 22.    | Rashui Teotia        | fuer            | Batch - 2018    |
| 23     | libra Hishra         | Whichen         | Batch - 2018    |
| 24     | Minari Goutan        | Thom            | Batch - 2018.   |