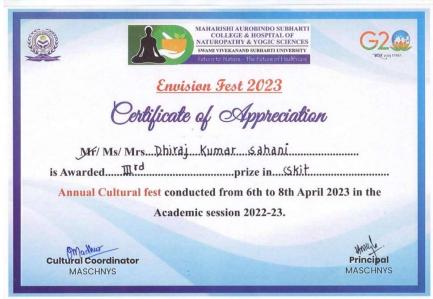

jay (MD- 2020)                                                                                           |
| THIRD POSITION  | Dhiraj, Mayank, Ashish (BNYS-2022)                                                                            |

#### **GUIDELINES FOR DRAMA/SKIT COMPETITION**

- 1. Time duration: 3 to 8 min.
- 2. Theme: Bollywood scenes, college life.
- 3. Participants must arrange their own dress or anything regarding the scene or skit they are performing.
- 4. The decision of the Judges will be final.

#### **JUDGMENT CRITERIA**

Iudgment will be based on -

- 1. Relevance to the theme
- 2. Facial expression
- 3. Recreating skills/ speech
- 4. Dressing
- 5. Time























































































































### REPORT ON FACE PAINTING COMPETITION









A Face Painting Competition event was organized in the MASCHNYS college for the BNYS & MD students at 10:00 AM, 8th April 2023, in the Reading Room, MASCHNYS(SVSU).

The event started with the inauguration ceremony of Prof. & Dean Dr. Abhay M. Shankar Gowda and the faculty members; the principal sir said a few words for the students of the BNYS and inspire them to participate in all activities.







A Plantar was gifted from Dr. Abhay Kumarto Dr. Anshu Kumar (Ass. Prof.)

The theme of this event was Animal Kingdom, Favorite cartoon character, Halloween

A total of 21 students from all batches participated in this event.

Dr. Anshu Kumar (Ass. Prof.) from the Paramedical department judged this event under his supervision. The result was a