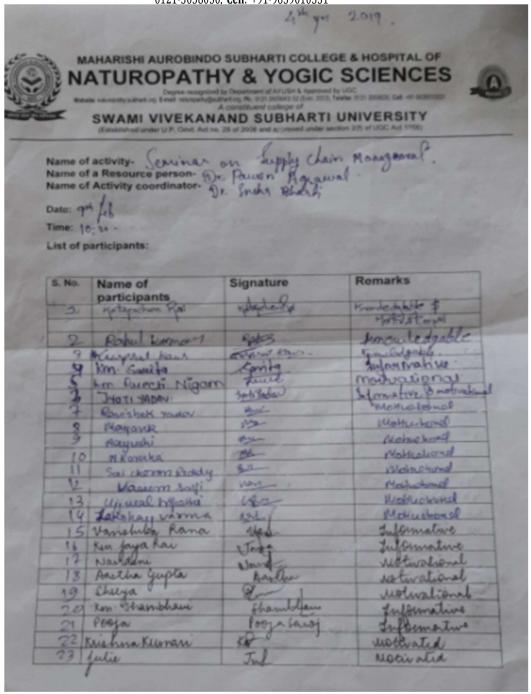

### MAHARISHI AUROBINDO SUBHARTI COLLEGE & HOSPITAL OF NATUROPATHY & YOGIC SCIENCES

(Established under U.P. Govt. Act no. 29 of 2008 and approved under section 2(f) of UGC Act 1956)

Name of activity- SRI MAHARISHI AUROBINDO JAYANTI Name of a Resource person- Dr. Kathul bangal, Iculdub Harayan.
Name of Activity coordinator- Dr. Dhiren Nair.

Date: 15 08 2022. Time: 11:00 AM. List of participants:

| S. No. | Name of participants | Signature       | Remarks         |
|--------|----------------------|-----------------|-----------------|
| 1      | Neha Chaudhary       | Nols.           | Batch: -2018    |
| 2      | Ankita chaudhady     | dorsalton       | Batel = 2018    |
| 8.     | Crayatri Gracy       | Grayatie.       | Batch 2018      |
| 4.     | Austi Showing        | Anshi Shave     | Batch - 2018    |
| 5.     | Aastha Tyagi         | lettes          | Batch 2018      |
| 6.     | Annika Arecen        | Avrile          | 1 1/40 11       |
| 7.     | Anyphen, Orphom      | 09              | Maria Maria     |
| 8.     | Nishi Pandey         | Desh) arely     | Batch - 20/9    |
| 9.     | AKRIHI Bhazti        | Apalia Bhaeti   | Day Wat Comment |
| 190    | Periya Suman (2020)  | Buyenar         | Batch: 2020     |
| 11     | Saumya Kishore       | Samo Victore    | Batch!-2020     |
| 10     | Manisla Lorlli       | Junigla look Li | BATCH- 2018     |
| 13     | 9ti Tiwasii          | 44              | Botch = 2020    |
| 14-    | Preety Jaiswal       | Keety           | Batch - 2020    |
| 15.    | SHRUTI SONI          | Shrutini        | Batch - 2020    |
| 16     | Sanui Malik          | 8 malin         | Batch - 2018    |
| 17.    | Parth Krishan        | 7               | Batch -2018     |
| 16.    | Muskan chopia        | Opt of          | Batch - 2018    |
| 19.    | Dr Calak Singhal     | Jalek           | MD -2020        |
| 20     | Da Varya             | Riye            | MD - 2020       |
| 21.    | Rupali Sinha         | dipar           | Botch - 2018    |
| 22.    | Rashui Teotia        | fuer            | Batch - 2018    |
| 23     | libra Hishra         | Whichen         | Batch - 2018    |
| 24     | Minari Goutan        | Thom            | Batch - 2018.   |