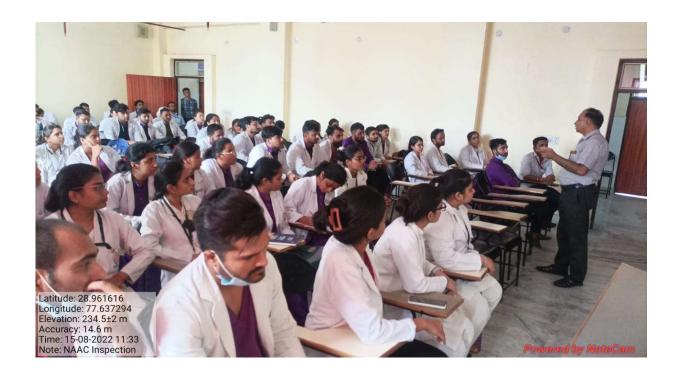

On 15<sup>th</sup> August 2022 Maharishi Aurobindo Subharti College & Hospital of Naturopathy & Yogic Sciences, Swami Vivekanand Subharti University, Organized a Guest lecture on the Occasion of the 150<sup>th</sup> Birth Anniversary of Sri Maharishi Aurobindo at 11:00 am in LT-2 as part of Subharti Day Celebrations.

- The total no. of UG and PG Students who participated was 96.
- The number of Faculty attended was 4
- Dr. Rahul Bansal, HOD of Community Medicine (SVSU), and Mr. Kuldeep Narayan, Sanskriti Vibhag were the resource persons.
- Both the Faculty members spoke about the life and works of Sri Maharishi Aurobindo and his contribution to yoga.