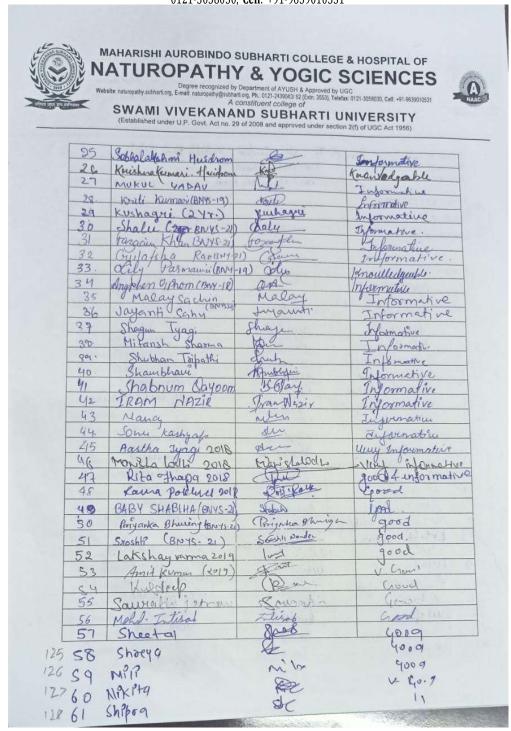

Date: 15 08 2022. Time: 11:00 AM. List of participants:

| S. No. | Name of participants | Signature       | Remarks         |
|--------|----------------------|-----------------|-----------------|
| 1      | Neha Chaudhary       | Nols.           | Batch: -2018    |
| 2      | Ankita chaudhady     | dorsalton       | Batel = 2018    |
| 8.     | Crayatri Gracy       | Grayatie.       | Batch 2018      |
| 4.     | Austi Showing        | Anshi Shave     | Batch - 2018    |
| 5.     | Aastha Tyagi         | lettes          | Batch 2018      |
| 6.     | Annika Arecen        | Avrile          | 1 1/40 11       |
| 7.     | Anyphen, Orphom      | 09              | Maria Maria     |
| 8.     | Nishi Pandey         | Desh) arely     | Batch - 20/9    |
| 9.     | AKRIHI Bhazti        | Apalia Bhaeti   | Day Wat Comment |
| 190    | Periya Suman (2020)  | Buyenar         | Batch: 2020     |
| 11     | Saumya Kishore       | Samo Victore    | Batch!-2020     |
| 10     | Manisla Lorlli       | Junigla look Li | BATCH- 2018     |
| 13     | 9ti Tiwasii          | 44              | Botch = 2020    |
| 14-    | Preety Jaiswal       | Keety           | Batch - 2020    |
| 15.    | SHRUTI SONI          | Shrutini        | Batch - 2020    |
| 16     | Sanui Malik          | 8 malin         | Batch - 2018    |
| 17.    | Parth Krishan        | 7               | Batch -2018     |
| 16.    | Muskan chopia        | Opt of          | Batch - 2018    |
| 19.    | Dr Calak Singhal     | Jalek           | MD -2020        |
| 20     | Da Varya             | Riye            | MD - 2020       |
| 21.    | Rupali Sinha         | dipar           | Botch - 2018    |
| 22.    | Rashui Teotia        | fuer            | Batch - 2018    |
| 23     | libra Hishra         | Whichen         | Batch - 2018    |
| 24     | Minari Goutan        | Thom            | Batch - 2018.   |