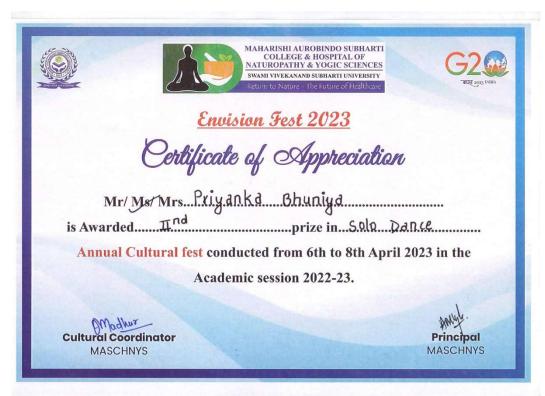

DANCE COMPETITION**

- 1- The time limit for solo dance is Max. 3 min.
- 2- The time limit for group dance is Max. 5 min
- 3- Performance should be on any one Bollywood dance/semi-classical.
- 4- The choice of songs is open to participants but it should be decent.
- 5- No props will be provided by the coordinator. Participants can carry their props.
- 6- The participant's dress should be decent.
- 7- All the participants will report to the event coordinator half an hour before the event the at the venue.
- 8- The decision of the Judges will be final.

#### **IUDGEMENT CRITERIA**

Judgment will be based on -

- 1- Relevance to the theme
- 2- Rhythm
- 3- Makeup
- 4- Expressions
- 5- Costumes
- 6- Formation
- 7- Overall effects



















































































Dated: 17th Apr 2023

### REPORT ON BEST OUT OF WASTE COMPETITION









The Best Out of Waste event was organized in the MASCHNYS college for the BNYS & MD students at 12:00 PM, 7th April 2023, in the Reading Room (MASCHNYS), SVSU.

The event started with the inauguration ceremony of Prof. & Dean Dr. Abhay M. Shankar Gowda and the faculty members; the principal sir said a few words for the students of the BNYS and inspired them to participate in all activities. A Plantar was gifted from Dr. Vidyasagar to Dr. DC Saxena (Director General).

The Judgement criteria were based on uniqueness, creativity, and utilization of resources, artistic composition, utility of the product.

A total of 18 students from all batches participated in this event.

Dr. DC Saxena (Director Gen