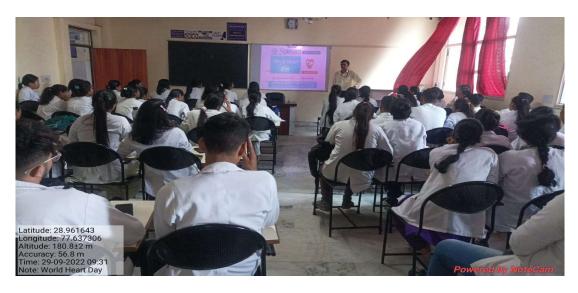

On 15<sup>th</sup> August 2022 Maharishi Aurobindo Subharti College & Hospital of Naturopathy & Yogic Sciences, Swami Vivekanand Subharti University, Organized a Guest lecture on the Occasion of the 150<sup>th</sup> Birth Anniversary of Sri Maharishi Aurobindo at 11:00 am in LT-2 as part of Subharti Day Celebrations.

- The total no. of UG and PG Students who participated was 96.
- The number of Faculty attended was 4
- Dr. Rahul Bansal, HOD of Community Medicine (SVSU), and Mr. Kuldeep Narayan, Sanskriti Vibhag were the resource persons.
- Both the Faculty members spoke about the life and works of Sri Maharishi Aurobindo and his contribution to yoga.