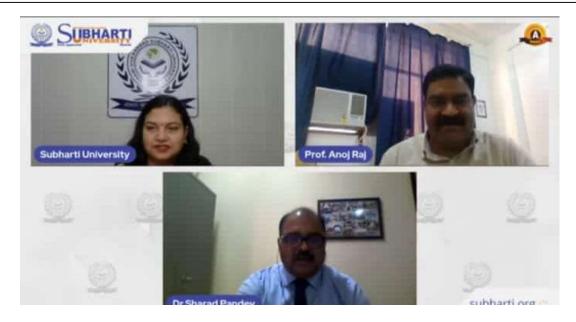

pliyal, Vice-chancellor, SVSU, Meerut gave the Introduction about the Biological diversity in India
- Dr. Niraj N Rishi, Assistant Professor, Faculty of AYUSH gave the vote of thanks.
- Total no. of participants: 109 (one hundred nine)
- The goal of this webinar "Biodiversity Conservation" is to protect all forms of life on Earth and to maintain the health and function of their respective natural ecosystems. The practice of conserving and protecting the richness and variety of species, habitats, ecosystems, and genetic diversity on Earth is known as biodiversity conservation. This practice is crucial for our health, wealth, and access to food, fuel, and other essential services. It contributes significantly to several development sectors.







































































• Our faculty Dr. Nair Dhiren Ajit (Asst. Professor), Dr. Niraj Nayan Rishi (Asst. Professor), Dr. Vidyasagar (Asst. Professor), Dr. Abhijith k.b (Asst. Professor), Dr. Abhay Kumar (Asst. Professor), Dr. Poornima Bansal (Asst. Professor), Dr. Guneri (Asst. Professor) Dr. Jyoti Madhur (Lecturer), Dr. Sneha Bharti (Lecturer) & all BNYS & M.D students attended The international guest lecture series dated on the topic "EDUCATIONAL PROGRESSION AND EMPLOYMENT OPPORTUNITIES IN GYEONGSANGBUK-DO, SOUTH KOREA" lecture given by His Excellency Lee Cheol-woo, Hon'ble Governor, Gyeongsang buk-do, South Korea dated on 24th May 2023, by in Maangalaya Convention Center at SVSU Meerut.

Total no. of participants: BNYS-130 & M.D-17 students.