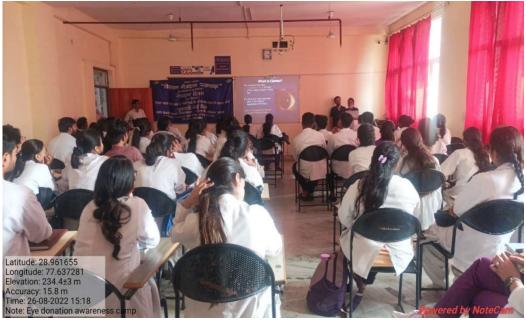

Subharti University, Meerut organized an Awareness camp on the Occasion of Eye Donation Fortnight Day at 02:00 PM in LT-2.



## NATUROPATHY & YOGIC SCIENCES



Degree recognized by Department of AYUSH & Approved by UGC

 $\begin{tabular}{ll} \textbf{Website}: naturopathy.subharti.org, \textbf{E-mail}: naturopathy@subharti.org, \textbf{Ph}.: 0121-2439043/ 52 (Extn: 3553), \textbf{Telefax}: 0121-3058030, \textbf{Cell}: +91-9639010531 \\ \end{tabular}$ 

- The total no. of UG and PG Students who participated was 93.
- Number of Faculty attended was 3.
- Dr. Astha Gupta, Assistant Professor of the Department of Ophthalmology (SVSU) was the resource person.
- Faculty members talked about how to donate eyes and when to donate and talked about the importance of eye donation in today's life.







# NATUROPATHY & YOGIC SCIENCES



Degree recognized by Department of AYUSH & Approved by UGC

 $\label{lem:website:maturopathy.subharti.org, Ph.: 0121-2439043/52 (Extn: 3553), Telefax: 0121-3058030, Cell: +91-9639010531$ 



#### **ATTENDANCE**

### List of teaching staffs attended

| S.NO. | NAME                   | DESIGNATION         |
|-------|------------------------|---------------------|
| 1.    | Dr. Dhiren Nair        | Assistant Professor |
| 2.    | Dr. Abhay Kumar        | Assistant Professor |
| 3.    | Dr. Neeraj Nayan Rishi | Assistant Professor |



## NATUROPATHY & YOGIC SCIENCES



Degree recognized by Department of AYUSH & Approved by UGC

 $\begin{tabular}{ll} \textbf{Website}: naturopathy.subharti.org, \textbf{E-mail}: naturopathy@subharti.org, \textbf{Ph}.: 0121-2