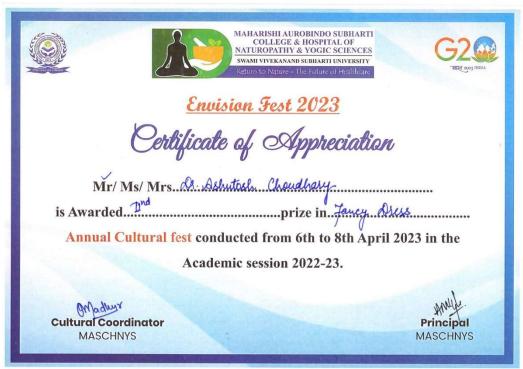

priate for Decorum level competitions and respect the culture and traditions of the country of residence and India.
- 3. Do not hurt the sentiments of any religion, culture, or nationality.
- 4. Performances ridiculing individuals or religious sentiments are not allowed and will be disqualified.
- 5. In case of any queries please contact the event coordinators.
- 6. Changes in any of the current rules that may be incorporated at a later stage will be intimated to the participants as and when required.
- 7. Organizers and judge's decisions will be final and binding.

### **JUDGING CRITERIA**

Judgment will be based on:

- 1. Costume
- 2. Make up
- 3. Theme adherence
- 4. Expressions & gestures
- 5. Overall impressions















































































Principal

**MASCHNYS** 

## Office of the Principal & Dean Faculty of AYUSH



**Cultural Coordinator** 

**MASCHNYS** 







### REPORT ON GROUP SINGING COMPETITION



A Group Singing Competition event was organized in the MASCHNYS college for the BNYS & MD students at 9:00 AM, 8th April 2023, in the Maharani Laxmi Bai Auditorium, SVSU.







The event started with the inauguration ceremony of Vice Chancellor, Dr. G.K. Thapliyal & Prof. & Dean Dr. Abhay M. Shankar Gowda and the faculty members; the principal sir said a few words for the students of the BNYS and inspire them to participate in all activities.

A plantar gifted from Dr. Abhay M. Shankar Gowda to Dr. G.K. Thapliyal.

A Plantar was gifted from Dr. Poornima Bansal to Dr. Mrs. Nishi Chauhan (Ass. Prof.)

The theme of th