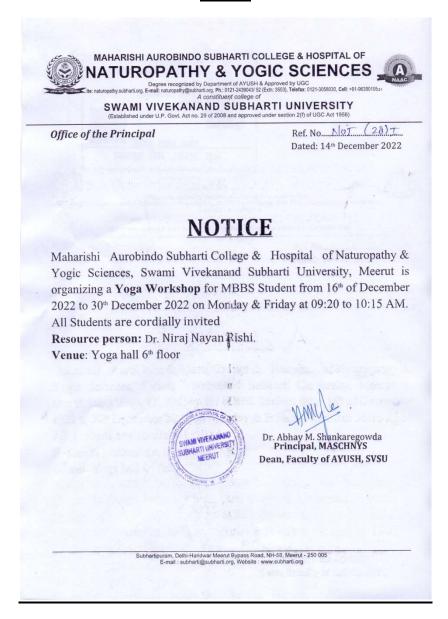

#### "SRI MAHARISHI AURBINDO 150th BIRTH ANNIVERSARY"

SWAMI VIVEKANAND SUBHARTI UNIVERSITY (Established under U.P. Govt. Act no. 29 of 2008 and approved under section 2(f) of UGC Act 1956)

Office of the Principal

Ref. No. Nat. - 6.8.. Dated- 13th August, 2022

#### NOTICE

#### SRI MAHARISHI AUROBINDO JAYANTI

On the occasion of the 150th birth anniversary of Sri Maharishi Aurobindo, there will be a guest lecture will be conducted on the theme of "Sir Maharishi Aurobindo Jayanti" at 11:00 A.M, 15 Aug 2022 in the lecture theatre of Maharishi Aurobindo Subharti College & Hospital of Naturopathy & Yogic Sciences. All the students are requested to attend the guest lecture compulsorily.

SWAM VIVEKANAND
JEHARTI UNIVERSITY
MEERUT
Dea

Dr. Abhay M. Shankaregowda Principal, MASCHNYS Dean, Faculty of AYUSH, SVSU

Subhartipuram, Delhi-Haridwar Meerut Bypass Road, NH-58, Meerut - 250 00: E-mail :subharti@subharti.org, Website : www.subharti.org