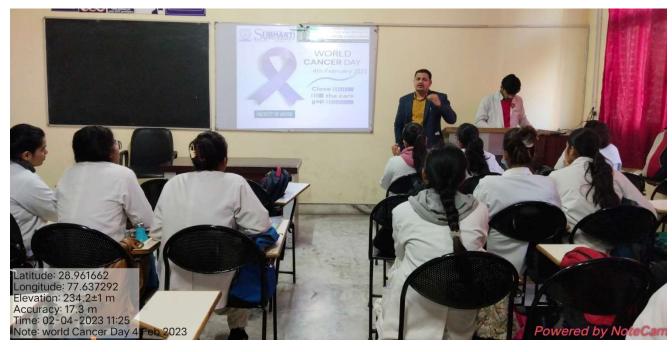

r day on 4<sup>th</sup> February 2023 at 11: 00am, List of participants attended the lecture is enlisted below.

Total no. of participants attended - 84

#### Report:

- Awareness about cancer global warning.
- History behind world cancer day.
- Statistical report of cancer incidences and death
- Close the care gap theme and its continuity action around the globe
- Programmes and facilities available in India on cancer control.

. . . . . . .



### NATUROPATHY & YOGIC SCIENCES



Degree recognized by Department of AYUSH & Approved by UGC

 $\begin{tabular}{ll} \textbf{Website}: naturopathy.subharti.org, \textbf{E-mail}: naturopathy@subharti.org, \textbf{Ph}.: 0121-2439043/ 52 (Extn: 3553), \textbf{Telefax}: 0121-3058030, \textbf{Cell}: +91-9639010531 \\ \end{tabular}$ 

#### **Photos:**







## NATUROPATHY & YOGIC SCIENCES



Degree recognized by Department of AYUSH & Approved by UGC

 $\label{lem:website:maturopathy.subharti.org, Ph.: 0121-2439043/52 (Extn: 3553), \textbf{Telefax}: 0121-3058030, \textbf{Cell}: +91-9639010531$ 







### NATUROPATHY & YOGIC SCIENCES



Degree recognized by Department of AYUSH & Approved by UGC







## NATUROPATHY & YOGIC SCIENCES **=**



Degree recognized by Department of AYUSH & Approved by UGC

 $\begin{tabular}{ll} \textbf{Website}: naturopathy.subharti.org, \textbf{E-mail}: naturopathy@subharti.org, \textbf{Ph}.: 0121-2439043/ 52 (Extn: 3553), \textbf{Telefax}: 0121-3058030, \textbf{Cell}: +91-9639010531 \\ \end{tabular}$ 

List of participants attended the world cancer day:

| Website   | NOTE OF A BLA