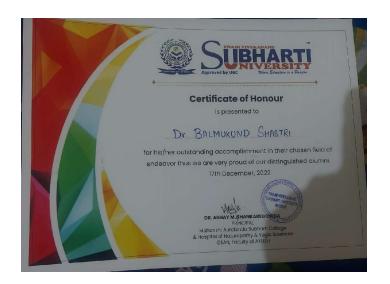

- 46. Dr. Sweety
- 47. Dr. Anmol
- 48. Dr. Abrima
- 49. Dr. Chanchal
- 50. Dr. Chirag
- 51. Dr. Ayesha
- 52. Dr. Divya
- 53. Dr. Divya Gupta
- 54. Dr. Dhruv Arya
- 55. Dr. Ira Khan
- 56. Dr. Anamika Kumari
- 57. Dr. Harshita
- 58. Dr. Ramani Kaushik
- 59. Dr. Anjali Patel
- 60. Dr. Mantasha Nabi
- 61. Dr. Moon Chauhan
- 62. Dr. Heena Kumari
- 63. Dr. Priyanka Gupta
- 64. Dr. Shashi Bhushan
- 65. Dr. Sneha Singh
- 66. Dr. Yashvee Verma
- 67. Dr. Varsha Gautam
- 68. Dr. Sanjay Yadav
- 69. Dr. Vishal Kaushik
- 70. Dr. Piyush Sharma
- 71. Dr. Abhinav



# NATUROPATHY & YOGIC SCIENCES



Degree recognized by Department of AYUSH & Approved by UGC

 $\label{lem:website:maturopathy.subharti.org, Ph.: 0121-2439043/52 (Extn: 3553), \textbf{Telefax}: 0121-3058030, \textbf{Cell}: +91-9639010531$ 







# **NATUROPATHY & YOGIC SCIENCES**



Degree recognized by Department of AYUSH & Approved by UGC

 $\begin{tabular}{ll} \textbf{Website}: naturopathy.subharti.org, \textbf{P-mail}: naturopathy@subharti.org, \textbf{P-h}: 0121-2439043/52 (Extn: 3553), \textbf{Telefax}: 0121-3058030, \textbf{Cell}: +91-9639010531 \\ \end{tabular}$ 

"Yoga Camp at Delhi Global School"



Maharishi Aurobindo Subharti College & Hospital of Naturopathy and Yogic Sciences, Swami Vivekanand Subharti University Meerut organized a Yoga Camp on 21st December 2022 at 9:00 AM in Delhi Global School, Mawana.

- The overall coordinator of the Program was Dr. Abhay Kumar.
- The total number of benefited participants was approximately 200 students.
- Overall, the Purpose of the camp was to promote health through yoga i