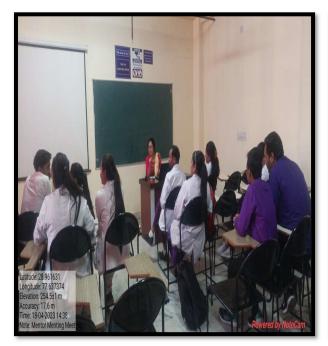

On 15<sup>th</sup> August 2022 Maharishi Aurobindo Subharti College & Hospital of Naturopathy & Yogic Sciences, Swami Vivekanand Subharti University, Organized a Guest lecture on the Occasion of the 150<sup>th</sup> Birth Anniversary of Sri Maharishi Aurobindo at 11:00 am in LT-2 as part of Subharti Day Celebrations.

- The total no. of UG and PG Students who participated was 96.
- The number of Faculty attended was 4
- Dr. Rahul Bansal, HOD of Community Medicine (SVSU), and Mr. Kuldeep Narayan, Sanskriti Vibhag were the resource persons.
- Both the Faculty members spoke about the life and works of Sri Maharishi Aurobindo and his contribution to yoga.