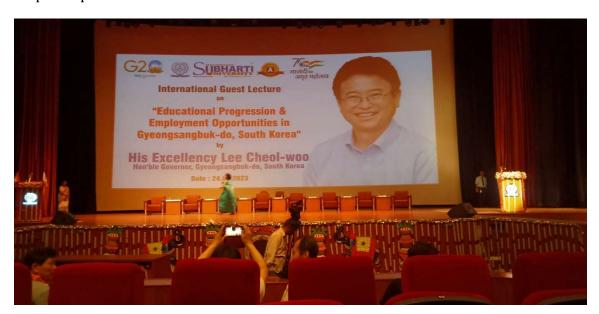

• Our faculty Dr. Nair Dhiren Ajit (Asst. Professor), Dr. Niraj Nayan Rishi (Asst. Professor), Dr. Vidyasagar (Asst. Professor), Dr. Abhijith k.b (Asst. Professor), Dr. Abhay Kumar (Asst. Professor), Dr. Poornima Bansal (Asst. Professor), Dr. Guneri (Asst. Professor) Dr. Jyoti Madhur (Lecturer), Dr. Sneha Bharti (Lecturer) & all BNYS & M.D students attended The international guest lecture series dated on the topic "EDUCATIONAL PROGRESSION AND EMPLOYMENT OPPORTUNITIES IN GYEONGSANGBUK-DO, SOUTH KOREA" lecture given by His Excellency Lee Cheol-woo, Hon'ble Governor, Gyeongsang buk-do, South Korea dated on 24th May 2023, by in Maangalaya Convention Center at SVSU Meerut.

Total no. of participants: BNYS-130 & M.D-17 students.















































#### REPORT ON POSTER-MAKING COMPETITION "ATMANIRBHAR BHARAT"









Maharani Aurobindo Subharti College & Hospital of Naturopathy & Yogic Sciences organized a Poster making Competition on the theme "**ATMANIRBHAR BHARAT**" on 27<sup>th</sup> May 2023, to celebrate Azadi ka Amrit Mahotsav.

The total No. of participants is 6.

E- certificate was provided to all the participants.

Dr. Jyoti Madhur, Lecturer was the overall coordinator of the activity.

This poster-making competition aims to celebrate the Azadi Ka Amrit Mahotsav, an initiative of the Government of India to celebrate and commemorate 75 years of independence and the glorious history of its people, culture, and achievements.