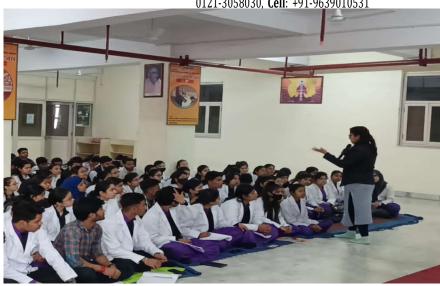

On 15<sup>th</sup> August 2022 Maharishi Aurobindo Subharti College & Hospital of Naturopathy & Yogic Sciences, Swami Vivekanand Subharti University, Organized a Guest lecture on the Occasion of the 150<sup>th</sup> Birth Anniversary of Sri Maharishi Aurobindo at 11:00 am in LT-2 as part of Subharti Day Celebrations.

- The total no. of UG and PG Students who participated was 96.
- The number of Faculty attended was 4
- Dr. Rahul Bansal, HOD of Community Medicine (SVSU), and Mr. Kuldeep Narayan, Sanskriti Vibhag were the resource persons.
- Both the Faculty members spoke about the life and works of Sri Maharishi Aurobindo and his contribution to yoga.