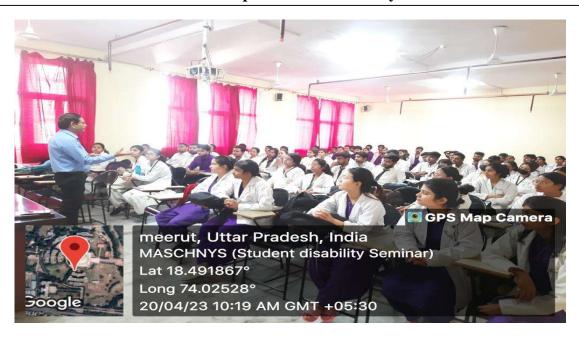

|

Subhartipuram, Delhi-Haridwar Meerut Bypass Road, NH-58, Meerut - 250 005

Extn: 3553 / 3554 /3588 | Cell: 9639010531, 9639915554, 9839011197 | E-mail :naturopathy@subhartl.org | Website
www.naturopathy.subhartl.org







#### STUDENT DISABILITY AND EQUAL OPPORTUNITY









Maharishi Aurobindo Subharti College & Hospital of Naturopathy & Yogic Sciences, SVSU, Meerut, have organized an interaction session on Student Disability & Equal Opportunity Cell (SDEPC), Head of the committee have delivered an information regarding the SDEPC and its function, it benefits to students, also shared an knowledge regarding some of the research.

List of participant students attended the session - 101

List of committee members of Disability & Equal Opportunity Cell (SDEPC) - 02



























#### **LIST OF PARTICIPANTS**



Date: 20/04/2023

Time: 10:00 am ·
List of participants:

| S. No. | Name of participants | Signature      | Remarks       |
|--------|----------------------|----------------|---------------|
| 01.    | Manu Tyagi           | IR.            | Informative   |
| 02.    | Aishur arya Plyagi   | didwaye        | Informative   |
| 03     | Nandini Radogi       | Nande          | Informative   |
| 04.    | Ken shawbhaut        | Shandstoni     | dulbernative. |
| 05.    | Mayart Kenner        | hyde           | Informative.  |
| 06.    | Ravishek Kumor       | Doughelo.      | gujormotive.  |
| 07.    | Doepika Tomar        | Despite        | symmetine     |
| 08.    | Tushor .             | - Pure         | Informative   |
| oq.    | Shivank Na