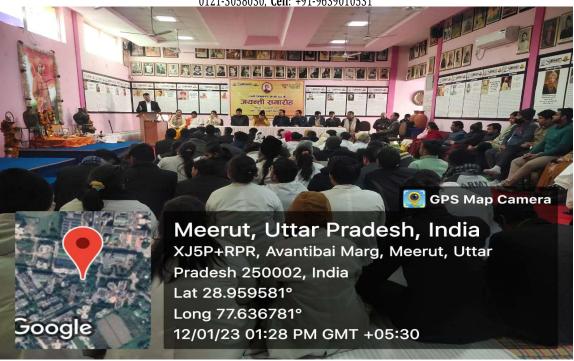

On 15<sup>th</sup> August 2022 Maharishi Aurobindo Subharti College & Hospital of Naturopathy & Yogic Sciences, Swami Vivekanand Subharti University, Organized a Guest lecture on the Occasion of the 150<sup>th</sup> Birth Anniversary of Sri Maharishi Aurobindo at 11:00 am in LT-2 as part of Subharti Day Celebrations.

- The total no. of UG and PG Students who participated was 96.
- The number of Faculty attended was 4
- Dr. Rahul Bansal, HOD of Community Medicine (SVSU), and Mr. Kuldeep Narayan, Sanskriti Vibhag were the resource persons.
- Both the Faculty members spoke about the life and works of Sri Maharishi Aurobindo and his contribution to yoga.