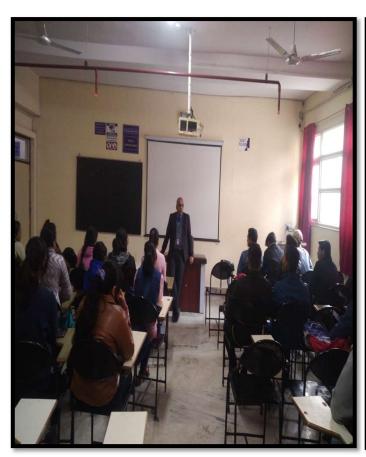

On 15<sup>th</sup> August 2022 Maharishi Aurobindo Subharti College & Hospital of Naturopathy & Yogic Sciences, Swami Vivekanand Subharti University, Organized a Guest lecture on the Occasion of the 150<sup>th</sup> Birth Anniversary of Sri Maharishi Aurobindo at 11:00 am in LT-2 as part of Subharti Day Celebrations.

- The total no. of UG and PG Students who participated was 96.
- The number of Faculty attended was 4
- Dr. Rahul Bansal, HOD of Community Medicine (SVSU), and Mr. Kuldeep Narayan, Sanskriti Vibhag were the resource persons.
- Both the Faculty members spoke about the life and works of Sri Maharishi Aurobindo and his contribution to yoga.