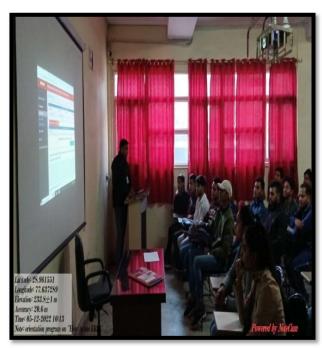

Physiotherapy College conducted a one-week Orientation Programme for (BPT 2022 batch) Students from 05.08.2022 to 12.08.2022. Our faculty Dr. Jyoti Madhur gave a lecture on "Yoga: A Way Transformation (Lecture)" dated 5<sup>th</sup> August 2022 to 12<sup>th</sup> August 2022 at 10:00 am at Physiotherapy College SVSU Meerut.