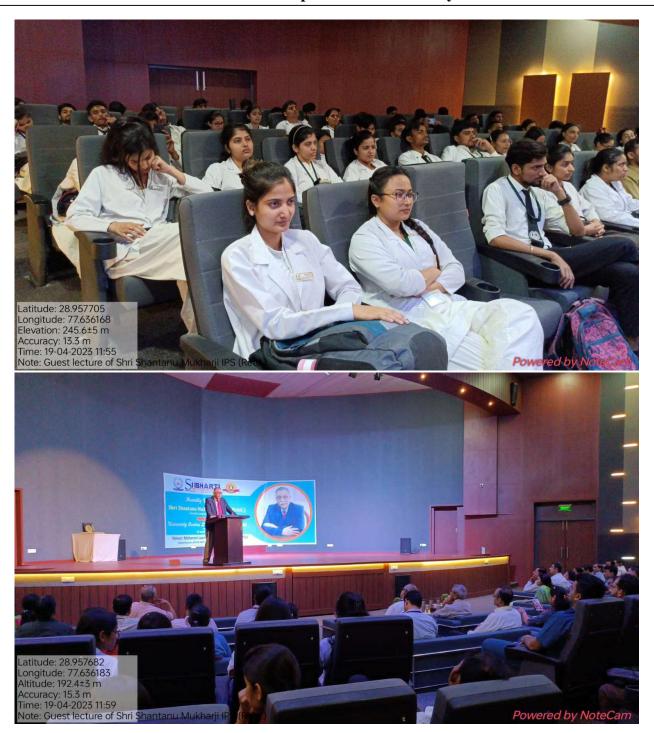

with getting delayed stiffened.
- Our faculty Dr. Dhiren (Asst. Prof.), Dr. Guneri (Asst. Prof.), Dr. Niraj (Asst. Prof.), Dr. Poornima Bansal (Asst. Prof.), Dr. Vidyasagar (Asst. Prof.), Dr. Jyoti Madhur participated in Incessant faculty development Programme on "Team work & Situational Analysis" dated on 20<sup>th</sup> April 2023 at MMM SITE College, SVSU, Meerut. By faculty development committee.









































• Principal Dr. Abhay M. Shankare gowda & faculty Dr. Poornima Bansal, (Asst. Professor), Dr. Niraj N. Rishi (Asst. Professor) & 4<sup>th</sup> year BNYS students 2019 attended University Central Lecturer Series-2023 dated on 19<sup>th</sup> April 2023 at 11: am to 12:00pm at Fine Arts College SVSU Meerut. Total no. of students participated 48.































• P.G & 3<sup>rd</sup> Year students participated in Gender sensitization program (Dance and Skit competition) on theme "Equality is The Power of Nature" organized by Faculty of Fine Arts dated on 20<sup>th</sup> April 2023 at Pt. Ravi Shankar Music Hall in collaboration with Gender Sensitization cell Swami Vivekananda Subharti Univesity Meerut.

Coordinator: Dr. Poornima Bansal (Asst. Professor)

Total no. or participants: 24 students



























 All faculty & UG & PG Students attended Guest lecturer on "Mindful Leadership and its impact on Social Development" organized by Ashok Subharti School of Buddhist Studies and Faculty of AYUSH dated on 24th April 2023 at 10:30am at Satyajit Ray Auditorium, SCFF, (SVSU) Meerut.