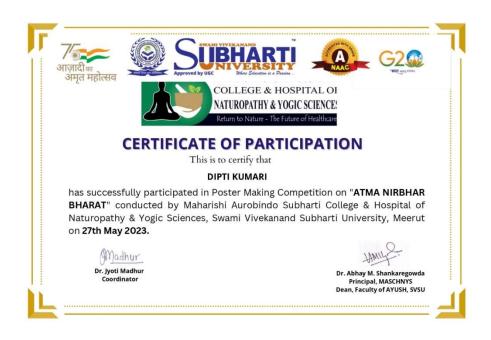

**REPORT - SUBHARTI DAY** 

#### "SRI MAHARISHI AURBINDO 150th BIRTH ANNIVERSARY"

SWAMI VIVEKANAND SUBHARTI UNIVERSITY (Established under U.P. Govt. Act no. 29 of 2008 and approved under section 2(f) of UGC Act 1956)

Office of the Principal

#### SRI MAHARISHI AUROBINDO JAYANTI

On the occasion of the 150th birth anniversary of Sri Maharishi Aurobindo, there will be a guest lecture will be conducted on the theme of "Sir Maharishi Aurobindo Jayanti" at 11:00 A.M, 15 Aug 2022 in the lecture theatre of Maharishi Aurobindo Subharti College & Hospital of Naturopathy & Yogic Sciences. All the students are requested to attend the guest lecture compulsorily.

On 15<sup>th</sup> August 2022 Maharishi Aurobindo Subharti College & Hospital of Naturopathy & Yogic Sciences, Swami Vivekanand Subharti University, Organized a Guest lecture on the Occasion of the 150<sup>th</sup> Birth Anniversary of Sri Maharishi Aurobindo at 11:00 am in LT-2 as part of Subharti Day Celebrations.

- The total no. of UG and PG Students who participated was 96.
- The number of Faculty attended was 4
- Dr. Rahul Bansal, HOD of Community Medicine (SVSU), and Mr. Kuldeep Narayan, Sanskriti Vibhag were the resource persons.
- Both the Faculty members spoke about the life and works of Sri Maharishi Aurobindo and his contribution to yoga.