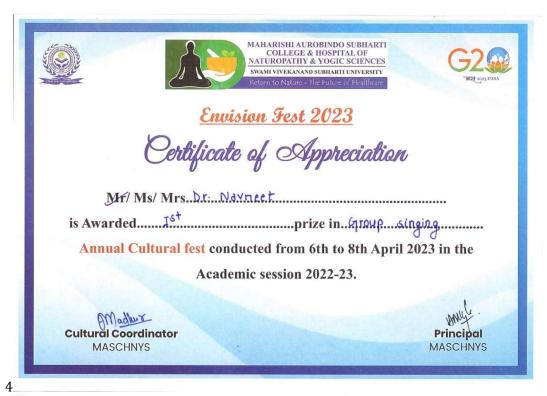

. Minimum of 2 or a maximum of 6 participants can be allowed in each group.
- 2. Time limit for the event is min. 3 min and max. 5 min.
- 3. Songs must be in the Hindi or English Language only.
- 4. Genre of the songs can be either Bollywood, Hollywood, or Semi-Classical.
- 5. Rap portions or refrains are permissible.
- 6. Submit the karaoke or background music to the coordinator (the day before the competition).
- 7. Original compositions are allowed and may fetch extra points (at the discretion of judges).
- 8. Obscenity (at the discretion of judges) of any kind is not allowed.
- 9. In case of any issue, judge's decisions are final.

### **JUDGEMENT CRITERIA:**

Judgement will be based on:

- 1. Time management
- 2. Rhythm
- 3. Voice
- 4. Expressions





































































### REPORT ON PHOTOGRAPHY COMPETITION









A Photography Competition event was organized in the MASCHNYS college for the BNYS & MD students at 10:00 AM, 8th April 2023, in the Maharani Laxmi Bai Auditorium, SVSU.

The event started with the inauguration ceremony of Prof. & Dean Dr. Abhay M. Shankar Gowda and the faculty members; the principal sir said a few words for the students of the BNYS and inspire them to participate in all activities.







A Plantar was gifted from Dr. Ajit. Dhiren Nair to Dr.Kapil (Ass. Prof.)

The theme of this event was Capture Emotions/ Natural photography.

A total of 28 students from all batches participated in this event.

Dr. Kapil (Ass. Prof.) from the physiotherapy department judged this event under his supervision. Th