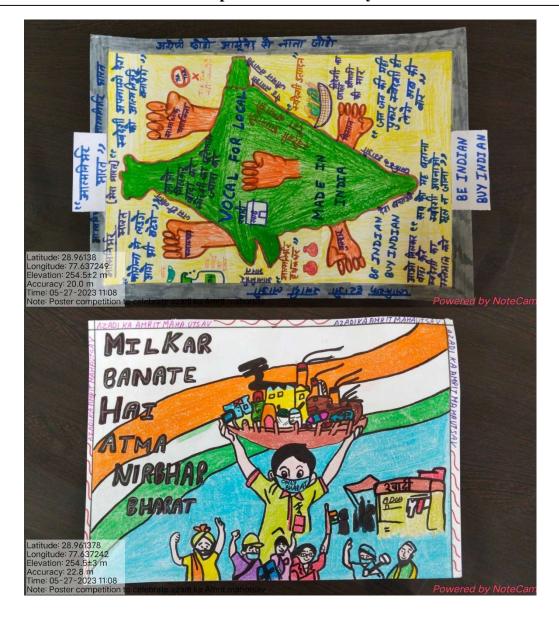

o. of participants: BNYS-130 & M.D-17 students.















































#### REPORT ON POSTER-MAKING COMPETITION "ATMANIRBHAR BHARAT"









Maharani Aurobindo Subharti College & Hospital of Naturopathy & Yogic Sciences organized a Poster making Competition on the theme "**ATMANIRBHAR BHARAT**" on 27<sup>th</sup> May 2023, to celebrate Azadi ka Amrit Mahotsav.

The total No. of participants is 6.

E- certificate was provided to all the participants.

Dr. Jyoti Madhur, Lecturer was the overall coordinator of the activity.

This poster-making competition aims to celebrate the Azadi Ka Amrit Mahotsav, an initiative of the Government of India to celebrate and commemorate 75 years of independence and the glorious history of its people, culture, and achievements.













































































Our BNYS Students attended a National Service Scheme (NSS) a poster and Slogan competition on the subject "Life style for Environment" dated on 30<sup>th</sup> June 2023 at 11:00am to 1:00pm at IIL (Indian Independent language) hall, 6<sup>th</sup> floor, Department of Journalism and Mass Communication.
 Total no. students: 11

















#### **Proctorial Board & Prefect Meeting**







Office of the Principal & Dean Faculty of AYUSH

Ref. No. NOT - 106

Dated: 29th May 2023

#### **NOTICE**

Maharishi Aurobindo Subharti College & Hospital of Naturopathy & Yogic Sciences, Swami Vivekanand Subharti University, Meerut is conducting a meeting of Proctorial board & Prefect meeting on 30<sup>th</sup> May 2023 at 3:00 P