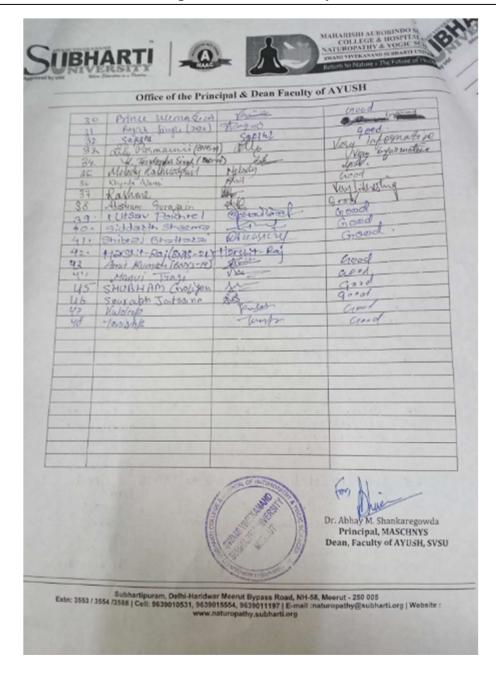

P.G & 3<sup>rd</sup> Year students participated in Gender sensitization program (Dance and Skit competition) on theme "Equality is The Power of Nature" organized by Faculty of Fine Arts dated on 20<sup>th</sup> April 2023 at Pt. Ravi Shankar Music Hall in collaboration with Gender Sensitization cell Swami Vivekananda Subharti Univesity Meerut.

Coordinator: Dr. Poornima Bansal (Asst. Professor)

Total no. or participants: 24 students



























 All faculty & UG & PG Students attended Guest lecturer on "Mindful Leadership and its impact on Social Development" organized by Ashok Subharti School of Buddhist Studies and Faculty of AYUSH dated on 24th April 2023 at 10:30am at Satyajit Ray Auditorium, SCFF, (SVSU) Meerut.















































































 Dr. Abhay Kumar & 5 Students attended a Guest lecture on World Earth Day-2023 dated on 24<sup>th</sup> April 2023 at 12:00pm at MMM Auditorium, SITE SVSU, Meerut.





















Dr. Sunil (Asst. Professor) & 1<sup>st</sup> year PG Students attended a guest lecturer on the topic "National Education Policy 2020-Implementation & the strategies to meet the challenges" dated on 25<sup>th</sup> April 2023 9:00am to 1:00pm at Rani Laxmi Bai Auditorium SVSU, Meerut. Total no. participants-14 students.

























### **Skill Enhancement Report**

On

"Ozone Therapy Technique"







Office of the Principal & Dean Faculty of AYUSH

Ref. No. 107 - 79 (i)

Dated: 24th April 2023

# **NOTICE**

Maharishi Aurobindo Subharti College & Hospital of Naturopathy & Y