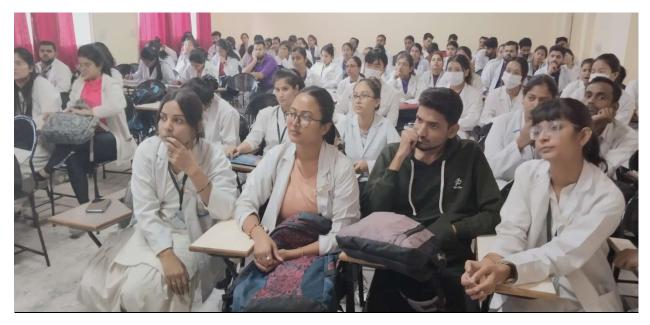

On 15<sup>th</sup> August 2022 Maharishi Aurobindo Subharti College & Hospital of Naturopathy & Yogic Sciences, Swami Vivekanand Subharti University, Organized a Guest lecture on the Occasion of the 150<sup>th</sup> Birth Anniversary of Sri Maharishi Aurobindo at 11:00 am in LT-2 as part of Subharti Day Celebrations.

- The total no. of UG and PG Students who participated was 96.
- The number of Faculty attended was 4
- Dr. Rahul Bansal, HOD of Community Medicine (SVSU), and Mr. Kuldeep Narayan, Sanskriti Vibhag were the resource persons.
- Both the Faculty members spoke about the life and works of Sri Maharishi Aurobindo and his contribution to yoga.