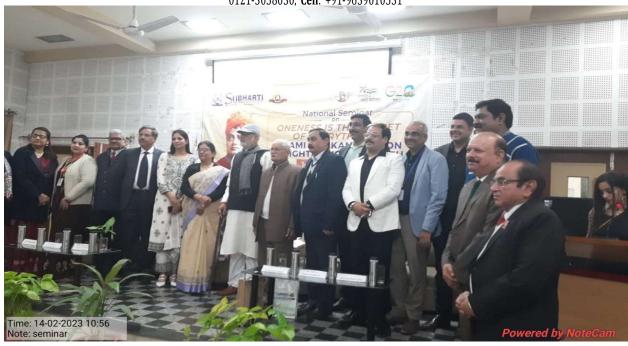

ti@subharti.org, Website : www.subharti.org



### SWAMI VIVEKANANAND CHAIR

SWAMI VIVEKANAND SUBHARTI UNIVERSITY (Established under U.P. Govt. Act no. 29 of 2008 and approved under section 2(f) of UGC Act 1956)



|                           | National Seminar will be aired live on Face Book and You Tube                             |
|---------------------------|-------------------------------------------------------------------------------------------|
| Video Link For<br>Viewers | https://news.subharti.org/national-seminar-organized-by-swami-<br>vivekanand-chair/#video |
| 3.45 PM                   | VALEDICTORY SESSION                                                                       |



# NATUROPATHY & YOGIC SCIENCES



Degree recognized by Department of AYUSH & Approved by UGC







# NATUROPATHY & YOGIC SCIENCES



Degree recognized by Department of AYUSH & Approved by UGC







# NATUROPATHY & YOGIC SCIENCES



Degree recognized by Department of AYUSH & Approved by UGC

 $\label{lem:website:maturopathy.subharti.org, Ph.: 0121-2439043/52 (Extn: 3553), Telefax: 0121-3058030, Cell: +91-9639010531$ 

### **Report - Grooming Finishing School**

Office of the Dean

Ref. No.: UFS/SVSU/2023/01

Dated: 01.02.2023

# Schedule of Grooming Sessions of Finishing School (February- May 2023)

Date of commencement: 10 -February-2023(Friday)

Grooming Sessions will be conducted in every week on Wednesday and Friday from 2:00 pm to 4:00 pm as mentioned below:

| S.<br>No | Name of the Colleges                       | Number<br>of final<br>year<br>students | Respective Mentors