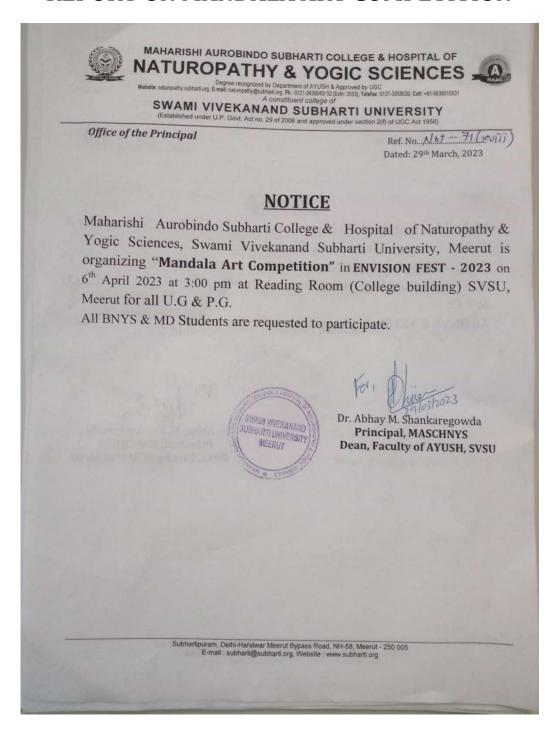

#### NOTICE

#### SRI MAHARISHI AUROBINDO JAYANTI

On the occasion of the 150th birth anniversary of Sri Maharishi Aurobindo, there will be a guest lecture will be conducted on the theme of "Sir Maharishi Aurobindo Jayanti" at 11:00 A.M, 15 Aug 2022 in the lecture theatre of Maharishi Aurobindo Subharti College & Hospital of Naturopathy & Yogic Sciences. All the students are requested to attend the guest lecture compulsorily.