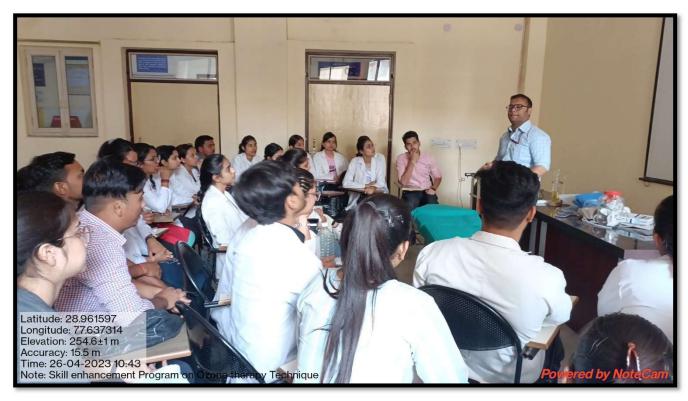

ill enhancement of the students.

### **Ozone therapy Technique:**

- Total Number of participants were 32.
- The training program was conducted on 26<sup>th</sup> April 2023 by Dr. Nair DhirenAjit.The students were taught about the theoretical aspect of Ozone therapy along with practical demonstration of the technique of Ozone Therapy.
- They were also taught the preliminary requirements for ozone therapy which included the types of ozone therapy, its amplitude, duration and post-treatment measures. Also, indications and contraindications were also given for it.
- During the session various types of ozone therapy in different situations of the problem were discussed.
- The overall purpose of the program was to enhance the learning skills on clinical aspects for the patients.



















## **List of Participants:**







#### Office of the Principal & Dean Faculty of AYUSH

Name of activity- Skill enhancement brogram on a Ozone thereby Name of a Resource person- Dr. Nkir Dhiron Asit Technique"
Name of Activity coordinator- Dr. Abhay kumar

Date: 26/04/2023 Time: 11:00 AM. List of participants:

| S. No.   | Name of participants                         | Signature      | Remarks                                               |
|----------|----------------------------------------------|----------------|-------------------------------------------------------|
| <u> </u> | Sanvil Malip                                 | Sagai          | U. Grood                                              |
| 2.       | Sanvil Malip                                 |                | gut