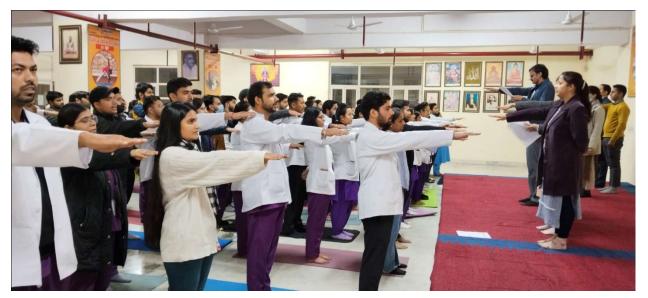

On 15<sup>th</sup> August 2022 Maharishi Aurobindo Subharti College & Hospital of Naturopathy & Yogic Sciences, Swami Vivekanand Subharti University, Organized a Guest lecture on the Occasion of the 150<sup>th</sup> Birth Anniversary of Sri Maharishi Aurobindo at 11:00 am in LT-2 as part of Subharti Day Celebrations.

- The total no. of UG and PG Students who participated was 96.
- The number of Faculty attended was 4
- Dr. Rahul Bansal, HOD of Community Medicine (SVSU), and Mr. Kuldeep Narayan, Sanskriti Vibhag were the resource persons.
- Both the Faculty members spoke about the life and works of Sri Maharishi Aurobindo and his contribution to yoga.