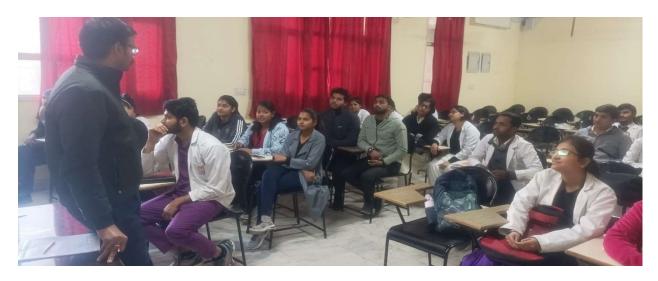

On 15<sup>th</sup> August 2022 Maharishi Aurobindo Subharti College & Hospital of Naturopathy & Yogic Sciences, Swami Vivekanand Subharti University, Organized a Guest lecture on the Occasion of the 150<sup>th</sup> Birth Anniversary of Sri Maharishi Aurobindo at 11:00 am in LT-2 as part of Subharti Day Celebrations.

- The total no. of UG and PG Students who participated was 96.
- The number of Faculty attended was 4
- Dr. Rahul Bansal, HOD of Community Medicine (SVSU), and Mr. Kuldeep Narayan, Sanskriti Vibhag were the resource persons.
- Both the Faculty members spoke about the life and works of Sri Maharishi Aurobindo and his contribution to yoga.