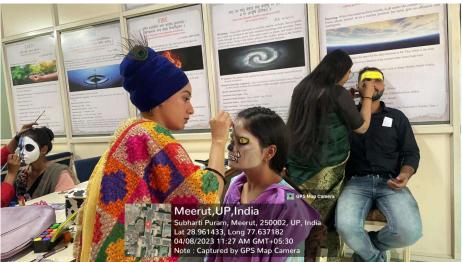

et (BNYS-2019) |
|-----------------|----------------------|
| SECOND POSITION | Dr. Dhiraj (MD-2022) |
| THIRD POSITION  | Preeti (BNYS-2019)   |

#### **GUIDELINES FOR FACE PAINTING:**

- 1. The theme of the event: Animal Kingdom, Favorite cartoon character, Halloween
- 2. Maximum Time limit: 60 Min.
- 3. Participants have to come with their own stationery and colors.
- 4. Participants must report 15 min. prior to the event.
- 5. Th decision of the judges will be final.

#### **JUDGEMNT CRITERIA:**

Judgment will be based on the following criteria:

- 1. Interpretation and the clarity of the theme of the viewer
- 2. Creativity and originality of the depicted theme.
- 3. Quality of artistic composition and overall design based on a theme.
- 4. Overall impression of the art.













































































### REPORT ON FANCY DRESS COMPETITION







A fancy Dress Competition event was organized in the MASCHNYS college for the BNYS & MD students at 12:00 PM, 8th April 2023, in the Maharani Laxmi Bai Auditorium, SVSU.

The event started with the inauguration ceremony of Prof. & Dean Dr. Abhay M. Shankar Gowda and the faculty members; the principal sir said a few words for the students of the BNYS and inspire them to participate in all activities.







A Plantar was gifted from Dr. Sneha Bhartito Dr. Tushti Sharma (Prof.)

The theme of this event was Only positive social themes can be presented. Care should be taken not to present any Religious/political/controversial themes.

A total of 46 students from all batches participated i