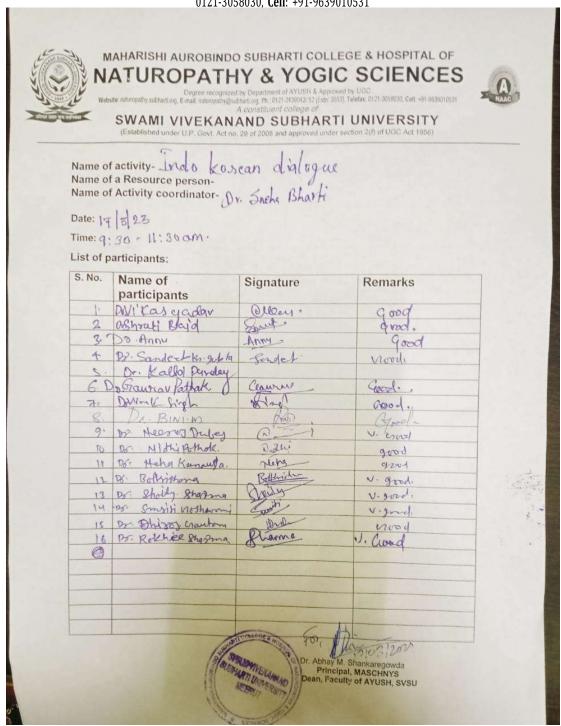

asudhaiva Kutumbakam", One earth One family One nation session scheduled to be held Moot Court from 09:30 am.

Copy to:

1.Hon'ble Vice-Chancellor 2.The Chief Executive Officer 3.All HsOI/ HsOd

4. Chief Proctor

Registrar

0121-6876000 Subharlipunarn, NH-58, Delhi-Harkhar Bypass Road, Meerut-250005, (U.P.) India www.subharti.org



# NATUROPATHY & YOGIC SCIENCES



Degree recognized by Department of AYUSH & Approved by UGC







# NATUROPATHY & YOGIC SCIENCES



Degree recognized by Department of AYUSH & Approved by UGC







## NATUROPATHY & YOGIC SCIENCES



Degree recognized by Department of AYUSH & Approved by UGC

**Website**: naturopathy.subharti.org, **E-mail**: naturopathy@subharti.org, **Ph**.: 0121-2439043/ 52 (Extn: 3553), **Telefax**: 0121-3058030, **Cell**: +91-9639010531





## NATUROPATHY & YOGIC SCIENCES



Degree recognized by Department of AYUSH & Approved by UGC

**Website**: naturopathy.subharti.org, **E-mail**: naturopathy@subharti.org, **Ph**.: 0121-2439043/ 52 (Extn: 3553), **Telefax**: 0121-3058030, **Cell**: +91-9639010531

Our Faculty Dr. Sneha Bharti Lecturer & 22 BNYS Students attended awareness program on the
occasion of women's Day University is organizing awareness program on "ADR Mechanism with
special reference to mediation and Lok Adalat" Resource person Mr. Shailesh at 10:15 am dated on
19th march 2023 at law College, SVSU Meerut. Total participants total 22 BNYS students.



. . . . . . .



# **NATUROPATHY & YOGIC SCIENCES**



Degree recognized by Department of AYUSH & Approved by UGC







# **NATUROPATHY & YOGIC SCIENCES**



Deg