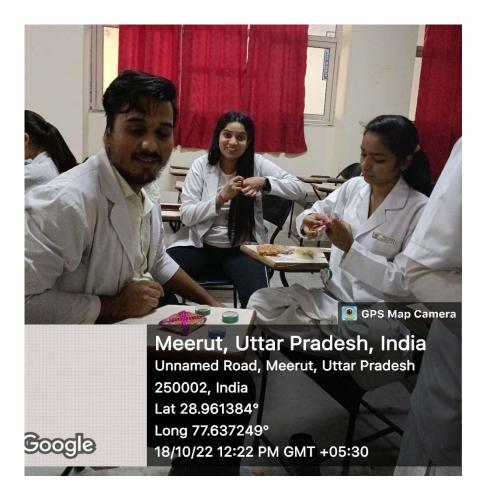

YS Dean, Faculty of AYUSH, SVSU



### NATUROPATHY & YOGIC SCIENCES



Degree recognized by Department of AYUSH & Approved by UGC

- Maharishi Aurobindo Subharti College & Hospital of Naturopathy & Yogic Sciences, Swami
   Vivekanand Subharti University, Meerut organized a competition on "HEALTHY SWEETS FOR
   DIWALI CELEBRATION" on 18thOct 2022 at 11:00 am in Yoga Hall, Naturopathy & Yoga Department.
- Total no. of4th-yearstudents participated- 74(MASCHNYS)
- In this competition, students were divided into different groups according to their recipes. The various types of sweets like dates laddu, Dry fruits laddu, etc. were made by students. They also discussed the benefit of eating healthy & natural sweets & nutrient value of sweets. The result was announced by judges after the program.





## NATUROPATHY & YOGIC SCIENCES



Degree recognized by Department of AYUSH & Approved by UGC





## NATUROPATHY & YOGIC SCIENCES



Degree recognized by Department of AYUSH & Approved by UGC





## NATUROPATHY & YOGIC SCIENCES



Degree recognized by Department of AYUSH & Approved by UGC





### **NATUROPATHY & YOGIC SCIENCES**



Degree recognized by Department of AYUSH & Approved by UGC

**Website**: naturopathy.subharti.org, **E-mail**: naturopathy@subharti.org, **Ph**.: 0121-2439043/ 52 (Extn: 3553), **Telefax**: 0121-3058030, **Cell**: +91-9639010531



# MAHARISHI AUROBINDO SUBHARTI COLLEGE & HOSPITAL OF NATUROPATHY & YOGIC SCIENCES

Degree recognized by Department of AYUSH & Approved by UGC (ebsite: naturopathy.subharti.org, E-mail: naturopathy@subharti.org, Ph.: 0121-243903