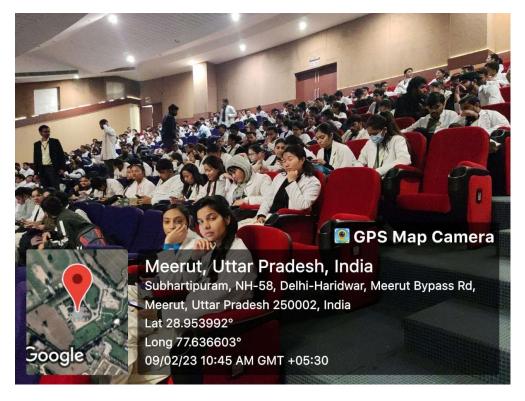

On 15<sup>th</sup> August 2022 Maharishi Aurobindo Subharti College & Hospital of Naturopathy & Yogic Sciences, Swami Vivekanand Subharti University, Organized a Guest lecture on the Occasion of the 150<sup>th</sup> Birth Anniversary of Sri Maharishi Aurobindo at 11:00 am in LT-2 as part of Subharti Day Celebrations.

- The total no. of UG and PG Students who participated was 96.
- The number of Faculty attended was 4
- Dr. Rahul Bansal, HOD of Community Medicine (SVSU), and Mr. Kuldeep Narayan, Sanskriti Vibhag were the resource persons.
- Both the Faculty members spoke about the life and works of Sri Maharishi Aurobindo and his contribution to yoga.