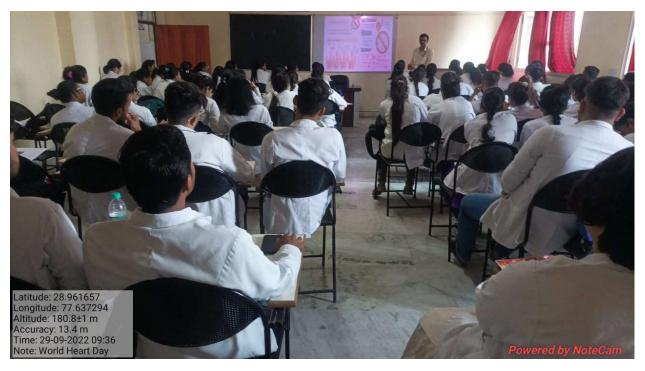

On 15<sup>th</sup> August 2022 Maharishi Aurobindo Subharti College & Hospital of Naturopathy & Yogic Sciences, Swami Vivekanand Subharti University, Organized a Guest lecture on the Occasion of the 150<sup>th</sup> Birth Anniversary of Sri Maharishi Aurobindo at 11:00 am in LT-2 as part of Subharti Day Celebrations.

- The total no. of UG and PG Students who participated was 96.
- The number of Faculty attended was 4
- Dr. Rahul Bansal, HOD of Community Medicine (SVSU), and Mr. Kuldeep Narayan, Sanskriti Vibhag were the resource persons.
- Both the Faculty members spoke about the life and works of Sri Maharishi Aurobindo and his contribution to yoga.