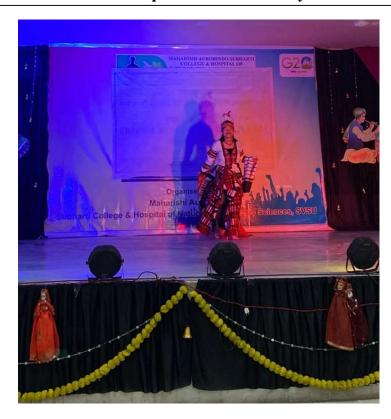

### **AUGUST 2022**

• Our faculty attended the "Cultural Program" for the NAAC team dated 3<sup>rd</sup> August 2022 our students gave a yoga performance at Maangalya Convention Centre SVSU Meerut.