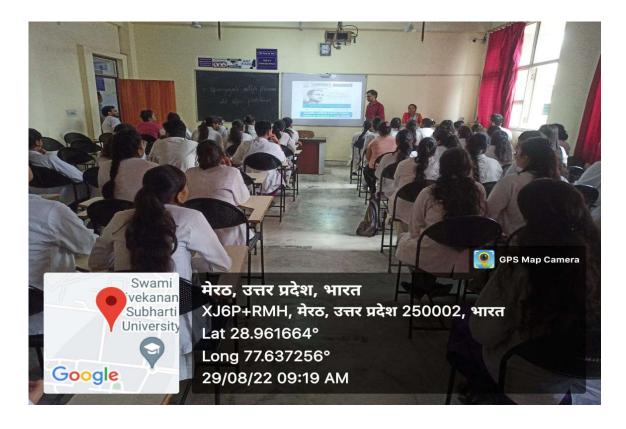

On 15<sup>th</sup> August 2022 Maharishi Aurobindo Subharti College & Hospital of Naturopathy & Yogic Sciences, Swami Vivekanand Subharti University, Organized a Guest lecture on the Occasion of the 150<sup>th</sup> Birth Anniversary of Sri Maharishi Aurobindo at 11:00 am in LT-2 as part of Subharti Day Celebrations.

- The total no. of UG and PG Students who participated was 96.
- The number of Faculty attended was 4
- Dr. Rahul Bansal, HOD of Community Medicine (SVSU), and Mr. Kuldeep Narayan, Sanskriti Vibhag were the resource persons.
- Both the Faculty members spoke about the life and works of Sri Maharishi Aurobindo and his contribution to yoga.