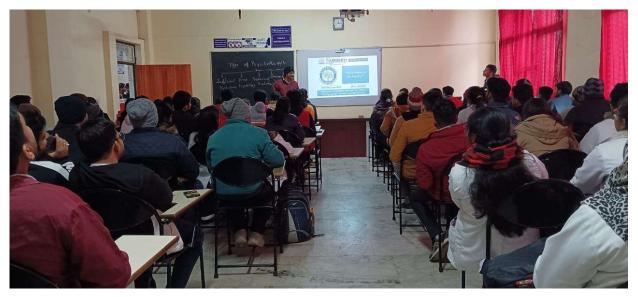

proved by UGC

 $\begin{tabular}{ll} \textbf{Website}: naturopathy.subharti.org, \textbf{E-mail}: naturopathy@subharti.org, \textbf{Ph}: 0121-2439043/52 (Extn: 3553), \textbf{Telefax}: 0121-3058030, \textbf{Cell}: +91-9639010531 \\ \end{tabular}$ 

- The total no. of UG and PG Students who participated was 104 (MASCHNYS).
- Number of staffs attended were 3.
- Dr. S.Mohmed Ajmal, BSMS, MD were the Resource person.
- Dr. Niraj Nayan Rishi, Assistant professor (MASCHNYS) was the Co-ordinator.
- Resource Person spoke about Basic principles & fundamentals of Siddha, & the theme of 6<sup>th</sup> National Siddha Day "**Siddha Diet and Nutrition for Healthy Life**".
- Overall purpose of the celebration of national siddha day to increase the awareness about the Siddha & AYUSH system of Medicine.







# NATUROPATHY & YOGIC SCIENCES



Degree recognized by Department of AYUSH & Approved by UGC







# NATUROPATHY & YOGIC SCIENCES



Degree recognized by Department of AYUSH & Approved by UGC







## NATUROPATHY & YOGIC SCIENCES



Degree recognized by Department of AYUSH & Approved by UGC

**Website**: naturopathy.subharti.org, **E-mail**: naturopathy@subharti.org, **Ph**.: 0121-2439043/ 52 (Extn: 3553), **Telefax**: 0121-3058030, **Cell**: +91-9639010531

#### **List of Participants:**





## NATUROPATHY & YOGIC SCIENCES =



Degree recognized by Department of AYUSH & Approved by UGC





## NATUROPATHY & YOGIC SCIENCES



Degree recognized by Department of AYUSH & Approved by UGC





## NATUROPATHY & YOGIC SCIENCES



Degree recognized by Department of AYUSH & Approved by UGC