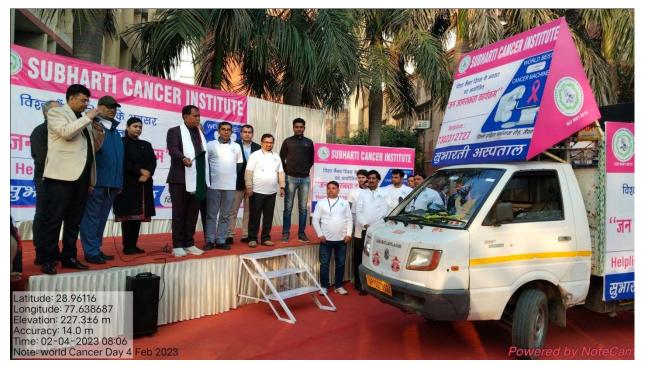

**Cell**: +91-9639010531





### NATUROPATHY & YOGIC SCIENCES



Degree recognized by Department of AYUSH & Approved by UGC

 $\begin{tabular}{ll} \textbf{Website}: naturopathy.subharti.org, \textbf{E-mail}: naturopathy@subharti.org, \textbf{Ph}.: 0121-2439043/52 (Extn: 3553), \textbf{Telefax}: 0121-3058030, \textbf{Cell}: +91-9639010531 \\ \end{tabular}$ 

• Our Teaching & Non- teaching staff attended the" Cancer Awareness Cycle Rally Program" organized by Subharti Cancer Institute on 4th February 2023 at 7:30 am to 8:30 am at Chhatrapati Shivaji Subharti Hospital, SVSU Meerut.





### **NATUROPATHY & YOGIC SCIENCES**



Degree recognized by Department of AYUSH & Approved by UGC







### **NATUROPATHY & YOGIC SCIENCES**



Degree recognized by Department of AYUSH & Approved by UGC







### NATUROPATHY & YOGIC SCIENCES



Degree recognized by Department of AYUSH & Approved by UGC

**Website**: naturopathy.subharti.org, **E-mail**: naturopathy@subharti.org, **Ph**.: 0121-2439043/ 52 (Extn: 3553), **Telefax**: 0121-3058030, **Cell**: +91-9639010531

### **Proctorial Board & Prefect Student Meeting**





### NATUROPATHY & YOGIC SCIENCES



Degree recognized by Department of AYUSH & Approved by UGC





### NATUROPATHY & YOGIC SCIENCES



Degree recognized by Department of AYUSH & Approved by UGC





### NATUROPATHY & YOGIC SCIENCES



Degree recognized by Department of AYUSH & Approved by UGC

**Website**: naturopathy.subharti.org, **E-mail**: naturopathy@subharti.org, **Ph**.: 0121-2439043/ 52 (Extn: 3553), **Telefax**: 0121-3058030, **Cell**: +91-9639010531



...pa.