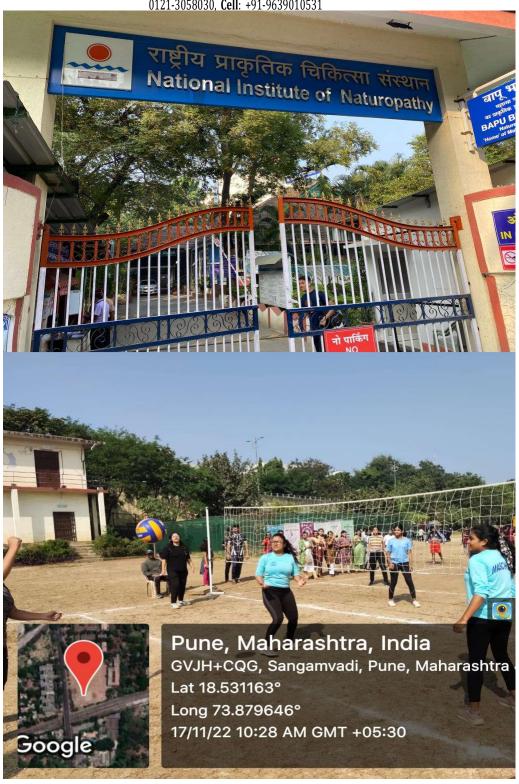

**



Degree recognized by Department of AYUSH & Approved by UGC

 $\begin{tabular}{ll} \textbf{Website}: naturopathy.subharti.org, \textbf{E-mail}: naturopathy@subharti.org, \textbf{Ph}.: 0121-2439043/ 52 (Extn: 3553), \textbf{Telefax}: 0121-3058030, \textbf{Cell}: +91-9639010531 \\ \end{tabular}$ 





## **NATUROPATHY & YOGIC SCIENCES**



Degree recognized by Department of AYUSH & Approved by UGC





## NATUROPATHY & YOGIC SCIENCES



Degree recognized by Department of AYUSH & Approved by UGC





# NATUROPATHY & YOGIC SCIENCES



Degree recognized by Department of AYUSH & Approved by UGC





## NATUROPATHY & YOGIC SCIENCES



Degree recognized by Department of AYUSH & Approved by UGC





## NATUROPATHY & YOGIC SCIENCES



Degree recognized by Department of AYUSH & Approved by UGC





## **NATUROPATHY & YOGIC SCIENCES**



Degree recognized by Department of AYUSH & Approved by UGC





## NATUROPATHY & YOGIC SCIENCES



Degree recognized by Department of AYUSH & Approved by UGC







## **NATUROPATHY & YOGIC SCIENCES**



Degree recognized by Department of AYUSH & Approved by UGC

 $\begin{tabular}{ll} \textbf{Website}: naturopathy.subharti.org, \textbf{E-mail}: naturopathy@subharti.org, \textbf{Ph}.: 0121-2439043/52 (Extn: 3553), \textbf{Telefax}: 0121-3058030, \textbf{Cell}: +91-9639010531 \\ \end{tabular}$ 

- Dr. Sneha Bharti lecturer attended UCC Meeting 19th November 2022 at 10:30 am to 11:30 am Management College SVSU Meerut.
- Wellness meeting attended by Dr. Poornima Bansal Asst. Professor at 12:00pm to 1:00pm dated on 22<sup>nd</sup> Nov. 2022 at Wellness