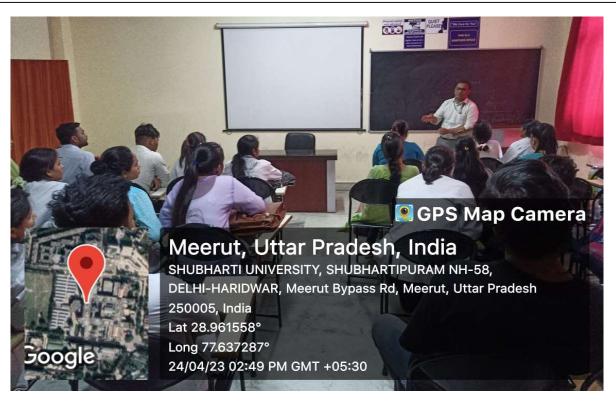

Physiotherapy College conducted a one-week Orientation Programme for (BPT 2022 batch) Students from 05.08.2022 to 12.08.2022. Our faculty Dr. Jyoti Madhur gave a lecture on "Yoga: A Way Transformation (Lecture)" dated 5<sup>th</sup> August 2022 to 12<sup>th</sup> August 2022 at 10:00 am at Physiotherapy College SVSU Meerut.