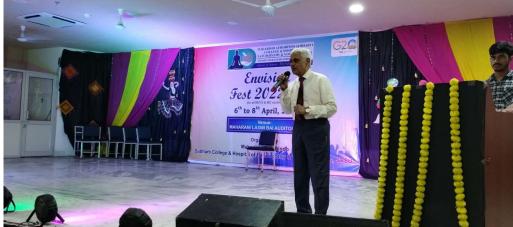

**REPORT - SUBHARTI DAY** 

#### "SRI MAHARISHI AURBINDO 150th BIRTH ANNIVERSARY"

SWAMI VIVEKANAND SUBHARTI UNIVERSITY (Established under U.P. Govt. Act no. 29 of 2008 and approved under section 2(f) of UGC Act 1956)

Office of the Principal

#### SRI MAHARISHI AUROBINDO JAYANTI

On the occasion of the 150th birth anniversary of Sri Maharishi Aurobindo, there will be a guest lecture will be conducted on the theme of "Sir Maharishi Aurobindo Jayanti" at 11:00 A.M, 15 Aug 2022 in the lecture theatre of Maharishi Aurobindo Subharti College & Hospital of Naturopathy & Yogic Sciences. All the students are requested to attend the guest lecture compulsorily.

On 15<sup>th</sup> August 2022 Maharishi Aurobindo Subharti College & Hospital of Naturopathy & Yogic Sciences, Swami Vivekanand Subharti University, Organized a Guest lecture on the Occasion of the 150<sup>th</sup> Birth Anniversary of Sri Maharishi Aurobindo at 11:00 am in LT-2 as part of Subharti Day Celebrations.