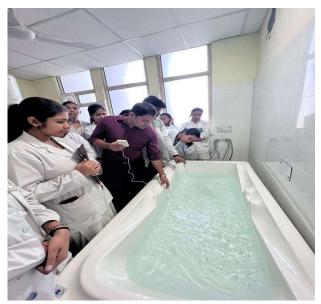

030, \textbf{Cell}: +91-9639010531 \\ \end{tabular}$ 

Maharishi Aurobindo Subharti College and Hospital of Naturopathy and Yogic Sciences, Swami Vivekanand Subharti University, Meerut organized a Skill Enhancement Technique Program on "Full Immersion bath" on the 25<sup>th</sup> March 2023 from 10:00 am onwards in Naturopathy and Yoga Hospital for the skill enhancement of the students.

#### **FULL IMMERSION BATH**

The training programme for Immersion bath was conducted on 25<sup>th</sup> March 2023 by Dr. Vidya Sagar. The students were taught about the procedure, and mechanism of immersion bath on different system of the body and on different diseases and discussed about water temperature also, the indication and contra indication of the treatment were also explained in the session.





Subhartipuram, Delhi-Haridwar Meerut Bypass Road, NH-58,



# NATUROPATHY & YOGIC SCIENCES >



Degree recognized by Department of AYUSH & Approved by UGC





# NATUROPATHY & YOGIC SCIENCES >



Degree recognized by Department of AYUSH & Approved by UGC

 $\begin{tabular}{ll} \textbf{Website}: naturopathy.subharti.org, \textbf{F-mail}: naturopathy@subharti.org, \textbf{Ph}.: 0121-2439043/ 52 (Extn: 3553), \textbf{Telefax}: 0121-3058030, \textbf{Cell}: +91-9639010531 \\ \end{tabular}$ 

### **LIST OF PARTICIPANTS**

| S. No. | Name of the Participants | 26. | Abhishram       |
|--------|--------------------------|-----|-----------------|
| 23.    | UjjwalTripathi           | 27. | Aditi jain      |
| 24.    | Mayank                   | 28. | Aditi Tyagi     |
| 25.    | Astha