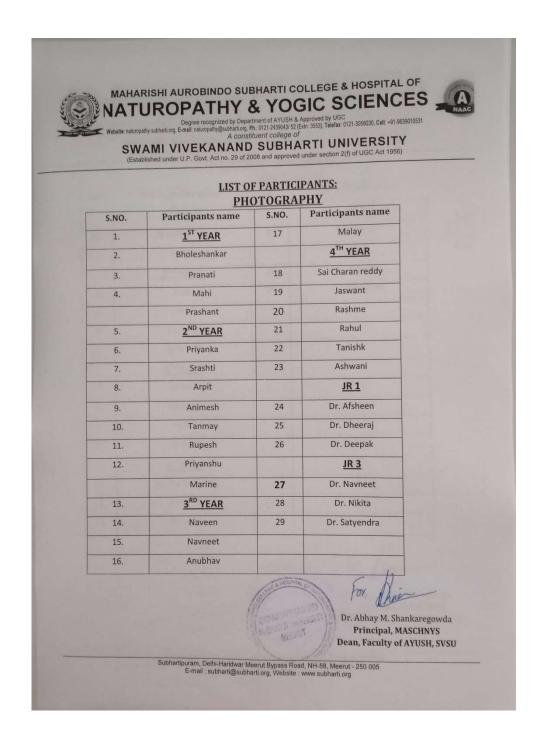

be clicked inside the campus.
- **7.** No use of filters, basic editing, or color enhancement cropping of photo is acceptable, provided any such editing does not affect the authenticity of the photo.
- **8.** Photographs must be submitted by the GOOGLE DRIVE link only.
- **9.** Photographs must be submitted one day before.
- **10.** Entries will not be accepted until submitted via the official contest channel.
- **11.** If any of the above rules is violated the participant will be disqualified from the contest.

### **IUDGEMENT CRITERIA:**

Judgement will be based on:

- 1. Photographs will be judged on the basis of theme, originality, composition and creativity.
- 2. The judgement will be done by the jury.
- 3. In case of any issue the jury's decision will be final.









































REPORT ON SOLO SINGING COMPETITION









A Solo Singing Competition event was organized in the MASCHNYS college for the BNYS & MD students at 8:00 AM, 8th April 2023, in the Maharani Laxmi Bai Auditorium, SVSU.

The event started with the inauguration ceremony of Vice Chancellor, Dr. G.K. Thapliyal & Prof. & Dean Dr. Abhay M.







Shankar Gowda, and the faculty members; the principal sir said a few words for the students of the BNYS and inspire them to participate in all activities.

A plantar was gifted from Dr. Abhay M. Shankar Gowda to Dr. G.K. Thapliyal.

A Plantar was gifted from Dr. Poornima Bansal to Dr.Mrs. Nishi Chauhan (Ass. Prof.)

The theme of this event was Bollywood / semi-classical.

A total of 12 students from all batches participated in this event.