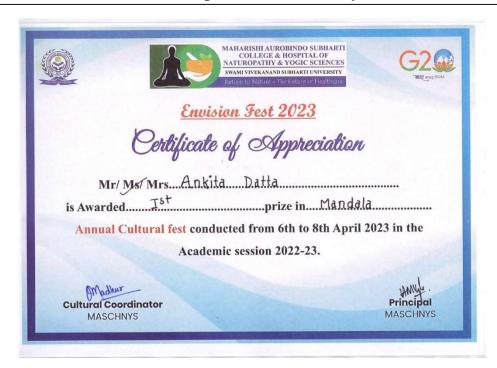

The result was announced by the Judge.

#### List of winners:

| FIRST POSITION  | Ankita (BNYS- 2022)   |
|-----------------|-----------------------|
| SECOND POSITION | Dr. Nikita (MD- 2020) |
| THIRD POSITION  | Jaswant (BNYS- 2019)  |
|                 | Harshita (BNYS-2022)  |

#### **GUIDELINES FOR MANDALA ART COMPETITION**

- 1. The participants are expected to make a mandala considering the following guidelines:
- 2. The mandala should be made on a white sheet only.
- 3. You can use any color pen.
- 4. No digital mandalas are allowed.
- 5. Only original artworks are allowed.
- 6. Time- 60 mins.

#### **IUDGEMENT CRITERIA**

Judgment will be based on:

- 1. Symmetry
- 2. Neatness
- 3. Intricacy level







- 4. Uniqueness
- 5. Overall look



































































### REPORT ON THE PAINTING COMPETITION









A Painting Competition event was organized in the MASCHNYS college for the BNYS & MD students at 2:00 PM, 6th April 2023, in the Reading Room (MASCHNYS), SVSU.

The event started with the inauguration ceremony of Prof. & Dean Dr. Abhay M. Shankar Gowda and the faculty members; the principal sir said a few words for the students of the BNYS and inspire them to participate in all activities.

A Plantar was gifted from Dr. Poornima Bansal to Dr. Hina Kaushar (Prof.)

The theme of this event was the Transition from childhood to Adulthood.

A total of 6 students from all batches participated in this event.

Dr. Hina Kaushar (Prof.) from the Medical College judged this event under his supervision. The result was announced