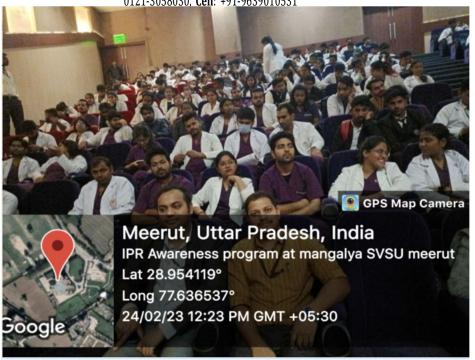

**REPORT - SUBHARTI DAY** 

#### "SRI MAHARISHI AURBINDO 150th BIRTH ANNIVERSARY"

SWAMI VIVEKANAND SUBHARTI UNIVERSITY (Established under U.P. Govt. Act no. 29 of 2008 and approved under section 2(f) of UGC Act 1956)

Office of the Principal

#### SRI MAHARISHI AUROBINDO JAYANTI

On the occasion of the 150th birth anniversary of Sri Maharishi Aurobindo, there will be a guest lecture will be conducted on the theme of "Sir Maharishi Aurobindo Jayanti" at 11:00 A.M, 15 Aug 2022 in the lecture theatre of Maharishi Aurobindo Subharti College & Hospital of Naturopathy & Yogic Sciences. All the students are requested to attend the guest lecture compulsorily.

On 15<sup>th</sup> August 2022 Maharishi Aurobindo Subharti College & Hospital of Naturopathy & Yogic Sciences, Swami Vivekanand Subharti University, Organized a Guest lecture on the Occasion of the 150<sup>th</sup> Birth Anniversary of Sri Maharishi Aurobindo at 11:00 am in LT-2 as part of Subharti Day Celebrations.

- The total no. of UG and PG Students who participated was 96.
- The number of Faculty attended was 4
- Dr. Rahul Bansal, HOD of Community Medicine (SVSU), and Mr. Kuldeep Narayan, Sanskriti Vibhag were the resource persons.
- Both the Faculty members spoke about the life and works of Sri Maharishi Aurobindo and his contribution to yoga.