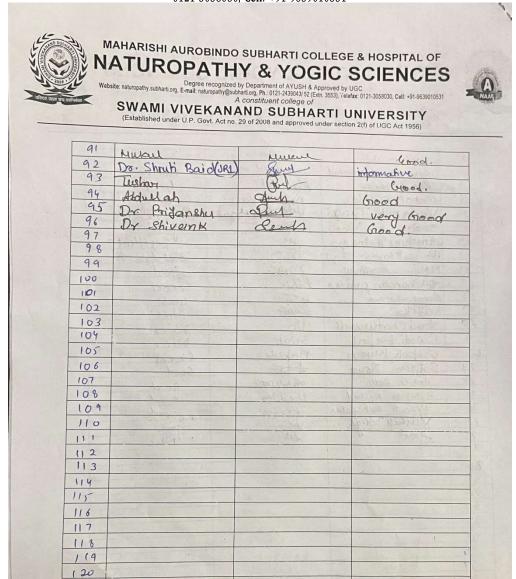

Date: 15 08 2022. Time: 11:00 AM. List of participants:

| S. No. | Name of participants | Signature       | Remarks         |
|--------|----------------------|-----------------|-----------------|
| 1      | Neha Chaudhary       | Nols.           | Batch: -2018    |
| 2      | Ankita chaudhady     | dorsalton       | Batel = 2018    |
| 8.     | Crayatri Gracy       | Grayatie.       | Batch 2018      |
| 4.     | Austi Showing        | Anshi Shave     | Batch - 2018    |
| 5.     | Aastha Tyagi         | lettes          | Batch 2018      |
| 6.     | Annika Arecen        | Avrile          | 1 1/40 11       |
| 7.     | Anyphen, Orphom      | 09              | Maria Maria     |
| 8.     | Nishi Pandey         | Desh) arely     | Batch - 20/9    |
| 9.     | AKRIHI Bhazti        | Apalia Bhaeti   | Day Wat Comment |
| 190    | Periya Suman (2020)  | Buyenar         | Batch: 2020     |
| 11     | Saumya Kishore       | Samo Victore    | Batch!-2020     |
| 10     | Manisla Lorlli       | Junigla look Li | BATCH- 2018     |
| 13     | 9ti Tiwasii          | 44              | Botch = 2020    |
| 14-    | Preety Jaiswal       | Keety           | Batch - 2020    |
| 15.    | SHRUTI SONI          | Shrutini        | Batch - 2020    |
| 16     | Sanui Malik          | 8 malin         | Batch - 2018    |
| 17.    | Parth Krishan        | 7               | Batch -2018     |
| 16.    | Muskan chopia        | Opt of          | Batch - 2018    |
| 19.    | Dr Calak Singhal     | Jalek           | MD -2020        |
| 20     | Da Varya             | Riye            | MD - 2020       |
| 21.    | Rupali Sinha         | dipar           | Botch - 2018    |
| 22.    | Rashui Teotia        | fuer            | Batch - 2018    |
| 23     | libra Hishra         | Whichen         | Batch - 2018    |
| 24     | Minari Goutan        | Thom            | Batch - 2018.   |