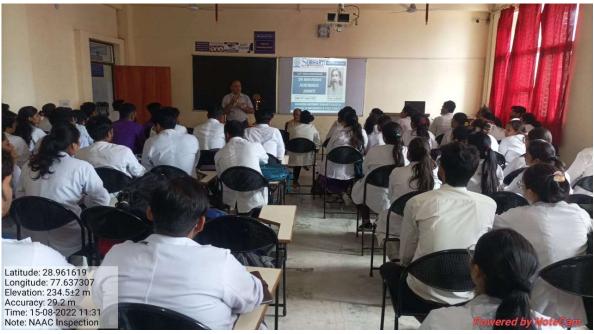

On 15<sup>th</sup> August 2022 Maharishi Aurobindo Subharti College & Hospital of Naturopathy & Yogic Sciences, Swami Vivekanand Subharti University, Organized a Guest lecture on the Occasion of the 150<sup>th</sup> Birth Anniversary of Sri Maharishi Aurobindo at 11:00 am in LT-2 as part of Subharti Day Celebrations.

- The total no. of UG and PG Students who participated was 96.
- The number of Faculty attended was 4
- Dr. Rahul Bansal, HOD of Community Medicine (SVSU), and Mr. Kuldeep Narayan, Sanskriti Vibhag were the resource persons.
- Both the Faculty members spoke about the life and works of Sri Maharishi Aurobindo and his contribution to yoga.