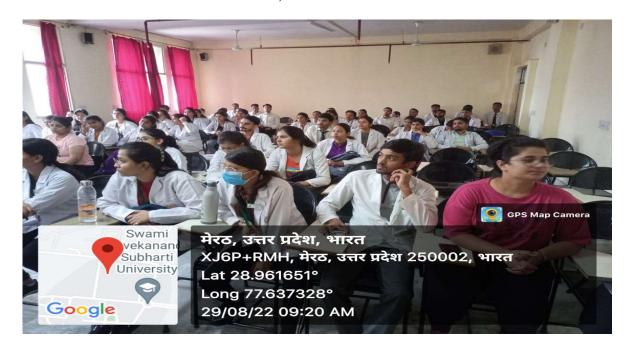

On 15<sup>th</sup> August 2022 Maharishi Aurobindo Subharti College & Hospital of Naturopathy & Yogic Sciences, Swami Vivekanand Subharti University, Organized a Guest lecture on the Occasion of the 150<sup>th</sup> Birth Anniversary of Sri Maharishi Aurobindo at 11:00 am in LT-2 as part of Subharti Day Celebrations.

- The total no. of UG and PG Students who participated was 96.
- The number of Faculty attended was 4
- Dr. Rahul Bansal, HOD of Community Medicine (SVSU), and Mr. Kuldeep Narayan, Sanskriti Vibhag were the resource persons.
- Both the Faculty members spoke about the life and works of Sri Maharishi Aurobindo and his contribution to yoga.