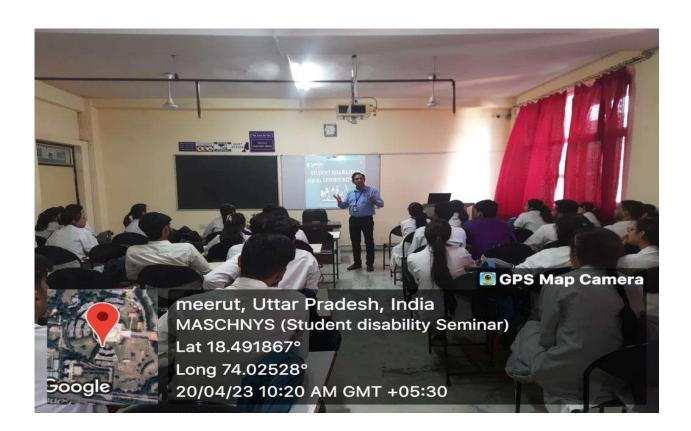

|

Subhartipuram, Delhi-Haridwar Meerut Bypass Road, NH-58, Meerut - 250 005

Extn: 3553 / 3554 /3588 | Cell: 9639010531, 9639915554, 9839011197 | E-mail :naturopathy@subhartl.org | Website
www.naturopathy.subhartl.org







#### STUDENT DISABILITY AND EQUAL OPPORTUNITY









Maharishi Aurobindo Subharti College & Hospital of Naturopathy & Yogic Sciences, SVSU, Meerut, have organized an interaction session on Student Disability & Equal Opportunity Cell (SDEPC), Head of the committee have delivered an information regarding the SDEPC and its function, it benefits to students, also shared an knowledge regarding some of the research.

List of participant students attended the session - 101

List of committee members of Disability & Equal Opportunity Cell (SDEPC) - 02



























#### **LIST OF PARTICIPANTS**



Date: 20/04/2023

Time: 10:00 am ·
List of participants:

| S. No. | Name of participants | Signature      | Remarks       |
|--------|----------------------|----------------|---------------|
| 01.    | Manu Tyagi           | IR.            | Informative   |
| 02.    | Aishur arya Plyagi   | didwaye        | Informative   |
| 03     | Nandini Radogi       | Nande          | Informative   |
| 04.    | Ken shawbhaut        | Shandstoni     | dulbernative. |
| 05.    | Mayart Kenner        | hyde           | Informative.  |
| 06.    | Ravishek Kumor       | Doughelo.      | gujormotive.  |
| 07.    | Doepika Tomar        | Despite        | symmetine     |
| 08.    | Tushor .             | - Pure         | Informative   |
| oq.    | Sh