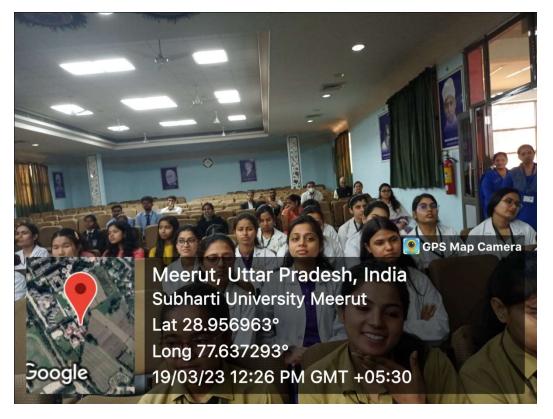

On 15<sup>th</sup> August 2022 Maharishi Aurobindo Subharti College & Hospital of Naturopathy & Yogic Sciences, Swami Vivekanand Subharti University, Organized a Guest lecture on the Occasion of the 150<sup>th</sup> Birth Anniversary of Sri Maharishi Aurobindo at 11:00 am in LT-2 as part of Subharti Day Celebrations.

- The total no. of UG and PG Students who participated was 96.
- The number of Faculty attended was 4
- Dr. Rahul Bansal, HOD of Community Medicine (SVSU), and Mr. Kuldeep Narayan, Sanskriti Vibhag were the resource persons.
- Both the Faculty members spoke about the life and works of Sri Maharishi Aurobindo and his contribution to yoga.