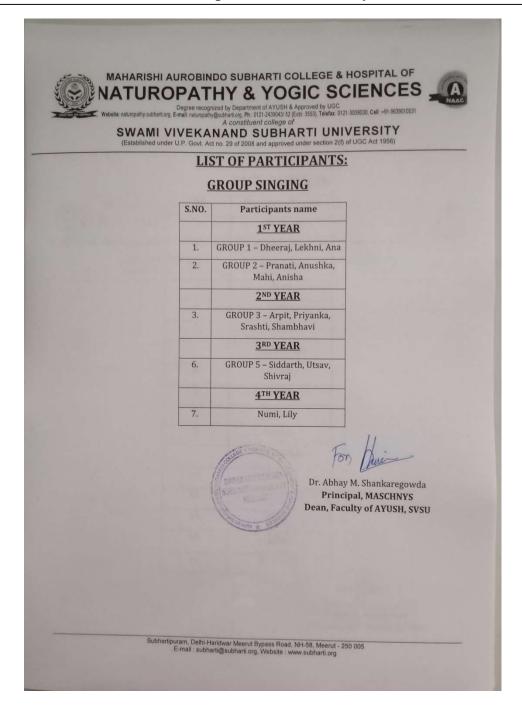

N**

- 1. Minimum of 2 or a maximum of 6 participants can be allowed in each group.
- 2. Time limit for the event is min. 3 min and max. 5 min.
- 3. Songs must be in the Hindi or English Language only.
- 4. Genre of the songs can be either Bollywood, Hollywood, or Semi-Classical.
- 5. Rap portions or refrains are permissible.
- 6. Submit the karaoke or background music to the coordinator (the day before the competition).
- 7. Original compositions are allowed and may fetch extra points (at the discretion of judges).
- 8. Obscenity (at the discretion of judges) of any kind is not allowed.
- 9. In case of any issue, judge's decisions are final.

### **JUDGEMENT CRITERIA:**

Judgement will be based on:

- 1. Time management
- 2. Rhythm
- 3. Voice
- 4. Expressions





































































### REPORT ON PHOTOGRAPHY COMPETITION









A Photography Competition event was organized in the MASCHNYS college for the BNYS & MD students at 10:00 AM, 8th April 2023, in the Maharani Laxmi Bai Auditorium, SVSU.

The event started with the inauguration ceremony of Prof. & Dean Dr. Abhay M. Shankar Gowda and the faculty members; the principal sir said a few words for the students of the BNYS and inspire them to participate in all activities.







A Plantar was gifted from Dr. Ajit. Dhiren Nair to Dr.Kapil (Ass. Prof.)

The theme of this event was Capture Emotions/ Natural photography.

A total of 28 students from all batches participated in this event.

Dr. Kapil (Ass. Prof.) from the physiotherapy department judged this event under his supervi