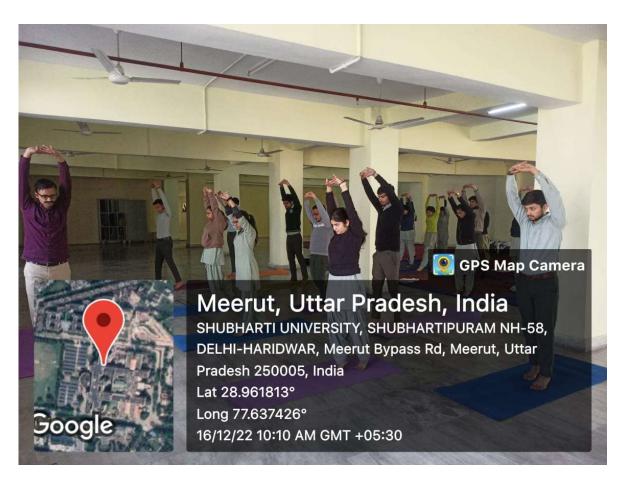

THY & YOGIC SCIENCES



Degree recognized by Department of AYUSH & Approved by UGC

 $\label{lem:website:maturopathy.subharti.org, Ph.: 0121-2439043/52 (Extn: 3553), Telefax: 0121-3058030, Cell: +91-9639010531$ 

December 2022 to  $30^{th}$  December 2022 on Monday & Friday at 09:20 AM – 10:15 AM at Yoga Hall 6th floor.

- The total no. of Students who participated was 26.
- Dr. Niraj Nayan Rishi, Assistant Professor (MASCHNYS) was the resource person.
- Resource Person spoke about Yoga & took Yoga session which includes Surya namaskara, Loosening exercise, Asana, Pranayama, Relaxation techniques & meditation.
- Overall purpose of the Yoga workshop was to overall development of the student (Physical, mental, emotional, social & spiritual) so, that they can cope up with day-to-day stress.





# NATUROPATHY & YOGIC SCIENCES



Degree recognized by Department of AYUSH & Approved by UGC







# NATUROPATHY & YOGIC SCIENCES



Degree recognized by Department of AYUSH & Approved by UGC







### NATUROPATHY & YOGIC SCIENCES



Degree recognized by Department of AYUSH & Approved by UGC

**Website**: naturopathy.subharti.org, **E-mail**: naturopathy@subharti.org, **Ph**.: 0121-2439043/ 52 (Extn: 3553), **Telefax**: 0121-3058030, **Cell**: +91-9639010531



Subhartipuram, Delhi-Haridwar Meerut Bypass Road, NH-58,



# NATUROPATHY & YOGIC SCIENCES



Degree recognized by Department of AYUSH & Approved by UGC

**Website**: naturopathy.subharti.org, **E-mail**: naturopathy@subharti.org, **Ph**.: 0121-2439043/ 52 (Extn: 3553), **Telefax**: 0121-3058030, **Cell**: +91-9639010531

###