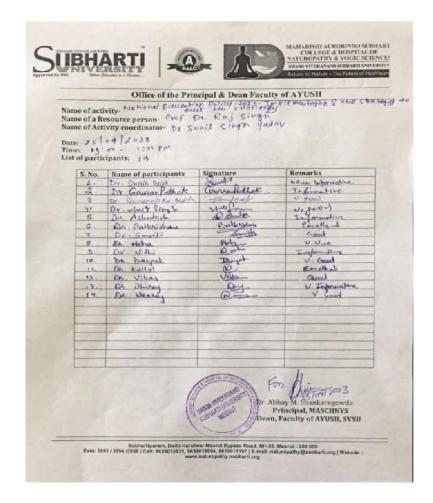

### MAHARISHI AUROBINDO SUBHARTI COLLEGE & HOSPITAL OF NATUROPATHY & YOGIC SCIENCES

(Established under U.P. Govt. Act no. 29 of 2008 and approved under section 2(f) of UGC Act 1956)

Name of activity- SRI MAHARISHI AUROBINDO JAYANTI Name of a Resource person- Dr. Kathul bangal, Iculdub Harayan.
Name of Activity coordinator- Dr. Dhiren Nair.

Date: 15 08 2022. Time: 11:00 AM. List of participants:

| S. No. | Name of participants | Signature       | Remarks         |
|--------|----------------------|-----------------|-----------------|
| 1      | Neha Chaudhary       | Nols.           | Batch: -2018    |
| 2      | Ankita chaudhady     | dorsalton       | Batel = 2018    |
| 8.     | Crayatri Gracy       | Grayatie.       | Batch 2018      |
| 4.     | Austi Showing        | Anshi Shave     | Batch - 2018    |
| 5.     | Aastha Tyagi         | lettes          | Batch 2018      |
| 6.     | Annika Arecen        | Avrile          | 1 1/40 11       |
| 7.     | Anyphen, Orphom      | 09              | Maria Maria     |
| 8.     | Nishi Pandey         | Desh) arely     | Batch - 20/9    |
| 9.     | AKRIHI Bhazti        | Apalia Bhaeti   | Day Wat Comment |
| 190    | Periya Suman (2020)  | Buyenar         | Batch: 2020     |
| 11     | Saumya Kishore       | Samo Victore    | Batch!-2020     |
| 10     | Manisla Lorlli       | Junigla look Li | BATCH- 2018     |
| 13     | 9ti Tiwasii          | 44              | Botch = 2020    |
| 14-    | Preety Jaiswal       | Keety           | Batch - 2020    |
| 15.    | SHRUTI SONI          | Shrutini        | Batch - 2020    |
| 16     | Sanui Malik          | 8 malin         | Batch - 2018    |
| 17.    | Parth Krishan        | 7               | Batch -2018     |
| 16.    | Muskan chopia        | Opt of          | Batch - 2018    |
| 19.    | Dr Calak Singhal     | Jalek           | MD -2020        |
| 20     | Da Varya             | Riye            | MD - 2020       |
| 21.    | Rupali Sinha         | dipar           | Botch - 2018    |
| 22.    | Rashui Teotia        | fuer            | Batch - 2018    |
| 23     | libra Hishra         | Whichen         | Batch - 2018    |
| 24     | Minari Goutan        | Thom            | Batch - 2018.   |