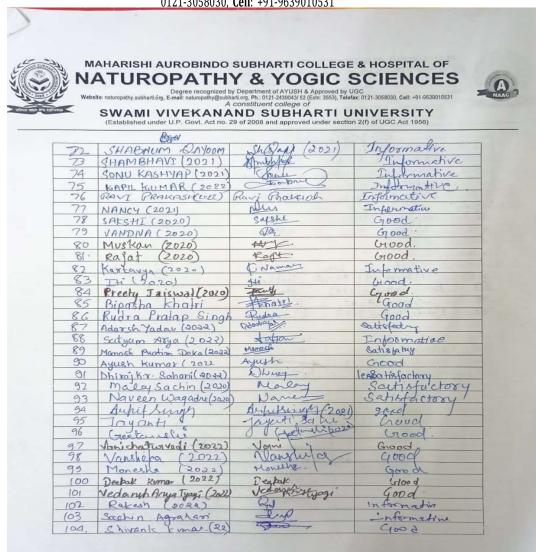

Date: 15 08 2022. Time: 11:00 AM. List of participants:

| S. No. | Name of participants | Signature       | Remarks         |
|--------|----------------------|-----------------|-----------------|
| 1      | Neha Chaudhary       | Nols.           | Batch: -2018    |
| 2      | Ankita chaudhady     | dorsalton       | Batel = 2018    |
| 8.     | Crayatri Gracy       | Grayatie.       | Batch 2018      |
| 4.     | Austi Showing        | Anshi Shave     | Batch - 2018    |
| 5.     | Aastha Tyagi         | lettes          | Batch 2018      |
| 6.     | Annika Arecen        | Avrile          | 1 1/40 11       |
| 7.     | Anyphen, Orphom      | 09              | Maria Maria     |
| 8.     | Nishi Pandey         | Desh) arely     | Batch - 20/9    |
| 9.     | AKRIHI Bhazti        | Apalia Bhaeti   | Day Wat Comment |
| 190    | Periya Suman (2020)  | Buyenar         | Batch: 2020     |
| 11     | Saumya Kishore       | Samo Victore    | Batch!-2020     |
| 10     | Manisla Lorlli       | Junigla look Li | BATCH- 2018     |
| 13     | 9ti Tiwasii          | 44              | Botch = 2020    |
| 14-    | Preety Jaiswal       | Keety           | Batch - 2020    |
| 15.    | SHRUTI SONI          | Shrutini        | Batch - 2020    |
| 16     | Sanui Malik          | 8 malin         | Batch - 2018    |
| 17.    | Parth Krishan        | 7               | Batch -2018     |
| 16.    | Muskan chopia        | Opt of          | Batch - 2018    |
| 19.    | Dr Calak Singhal     | Jalek           | MD -2020        |
| 20     | Da Varya             | Riye            | MD - 2020       |
| 21.    | Rupali Sinha         | dipar           | Botch - 2018    |
| 22.    | Rashui Teotia        | fuer            | Batch - 2018    |
| 23     | libra Hishra         | Whichen         | Batch - 2018    |
| 24     | Minari Goutan        | Thom            | Batch - 2018.   |