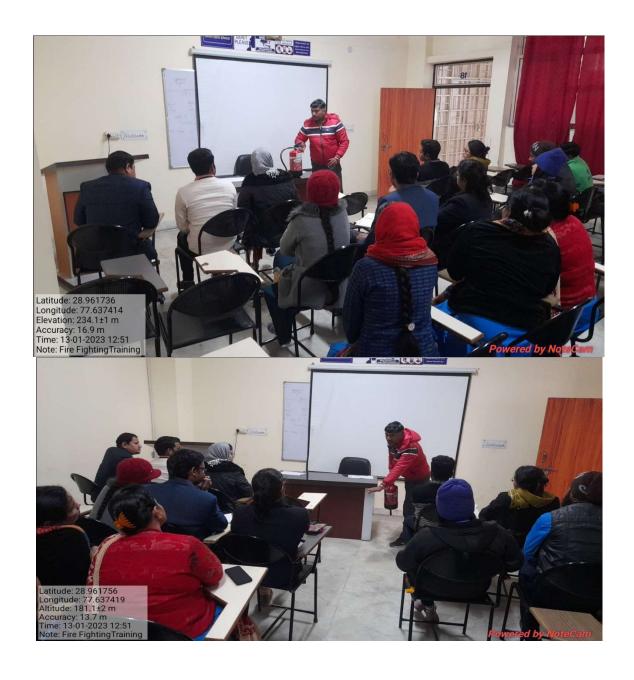

r your prestigious college is scheduled on 13-Jan 23 at 12:00PM inside your department premises

Venue: Naturopathy College.

Thanks & Regards,

Swami Vivekanand Supharti University, Meerut IU.P.)

Mr. Saren SO to continue

Submitted and Decides Meent Bypass Road, NH-59 Meent 250 005 Cara Fadquese (Sauthart Og, Wals to www.subharu.org



## **NATUROPATHY & YOGIC SCIENCES**



Degree recognized by Department of AYUSH & Approved by UGC

 $\label{lem:website:maturopathy.subharti.org, Ph.: 0121-2439043/52 (Extn: 3553), Telefax: 0121-3058030, Cell: +91-9639010531$ 

The fire prevention & fire Fighting Department conducted Fire training and fire drill program, attended by all teaching Staff & Non-Teaching staff dated 13th January 2023 from 12:00 pm to 1:00 pm in Lt3 at MASCHNYS at SVSU Meerut.





## NATUROPATHY & YOGIC SCIENCES



Degree recognized by Department of AYUSH & Approved by UGC





## NATUROPATHY & YOGIC SCIENCES >



Degree recognized by Department of AYUSH & Approved by UGC





## NATUROPATHY & YOGIC SCIENCES



Degree recognized by Department of AYUSH & Approved by UGC

**Website**: naturopathy.subharti.org, **E-mail**: naturopathy@subharti.org, **Ph**.: 0121-2439043/ 52 (Extn: 3553), **Telefax**: 0121-3058030, **Cell**: +91-9639010531



 Dr. Poornima Bansal (Asst. Professor) attended Wellness Meeting dated on 14<sup>th</sup> January 2023 in Wellness Center at SVSU Meerut.



## NATUROPATHY & YOGIC SCIENCES



Degree recognized by Department of AYUSH & Approved by UGC

Website: naturopathy.subharti.org, E-mail: naturopathy@subharti.org, Ph.: 0121-2439043/52 (Ex