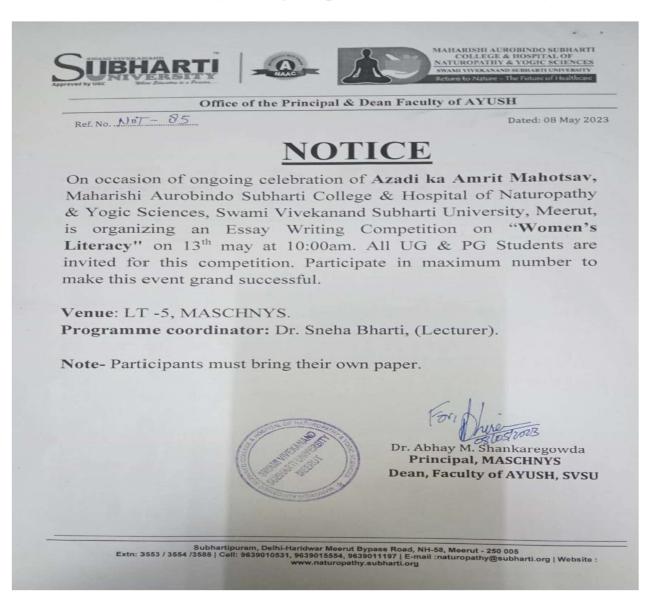

t & saving account. The staff has salary accounts in the Punjab national bank so they will get the benefits of free insurance of 32lac and 1lac OD without any formality. they showed many schemes different policies for the non-teaching staff according to their salary. they also informed many saving plans for MD students on their stipend, and how they can invest the amount from that. What is a Fixed Deposit, Reserve Deposit fund?

Total no. of participants: 34





















































## **MAY 2023**

 All faculty & all Non-teaching staff (office) attended a meeting regarding "QEWC Meeting" dated on 6<sup>th</sup> May 2023 at 1:00pm to 2:30pm at conference hall MASCHNYS, SVSU Meerut.





















## **REPORT**Essay writing competition on women's literacy



• On the occasion of the ongoing celebration of Azadi ki Amrit Mahotsav Maharshi Aurobindo Collage and Hospital of Naturopathy and Yogic Sciences, Swami Vivekanand Subharti University, Meerut, organized an Essay Writing Competition on "WOMEN'S LITERACY" on 13th May 2023 in Lecture Theatre-5 at 10:00 AM.







- Programme Coordinator- Dr.Sneha Bharti, Lecturer, MASCHNYS, SVSU, Meerut,
- Total number of studentswho participated in this competition- 21.
- Dr.Vidya Sagar Assistant professor, MASCHNYS, SVSU, Meerut, and Ms.Aditi Goswami, Department of Languages, SVSU, Meerut were the judges of the event
- All participants got a participation certificate, and the winner of the competition goes to T. S. Samicshaa-Batch 2022 (1st prize), Mahi Bansal-Batch 2022 (2ndprize), Kritka-Batch 2022 (3rd