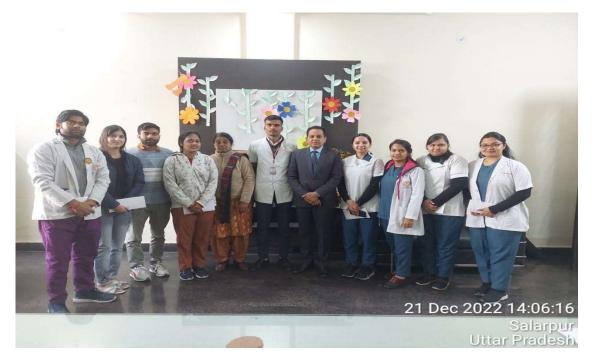

hi Aurobindo Subharti College & Hospital of Naturopathy and Yogic Sciences, Swami Vivekanand Subharti University Meerut organized a Yoga Camp on 21st December 2022 at 9:00 AM in Delhi Global School, Mawana.

- The overall coordinator of the Program was Dr. Abhay Kumar.
- The total number of benefited participants was approximately 200 students.
- Overall, the Purpose of the camp was to promote health through yoga in this scenario.



# NATUROPATHY & YOGIC SCIENCES



Degree recognized by Department of AYUSH & Approved by UGC

 $\begin{tabular}{ll} \textbf{Website}: naturopathy.subharti.org, \textbf{E-mail}: naturopathy@subharti.org, \textbf{Ph}.: 0121-2439043/ 52 (Extn: 3553), \textbf{Telefax}: 0121-3058030, \textbf{Cell}: +91-9639010531 \\ \end{tabular}$ 

### **Photos of the Program:**







## NATUROPATHY & YOGIC SCIENCES



Degree recognized by Department of AYUSH & Approved by UGC

**Website**: naturopathy.subharti.org, **E-mail**: naturopathy@subharti.org, **Ph**.: 0121-2439043/ 52 (Extn: 3553), **Telefax**: 0121-3058030, **Cell**: +91-9639010531

### Photos during Yoga session



 Swami Vivekanand Subhati University celebrated I.N.A Flag Day attended Dr. Dhiren Asst. Professor & Dr. Niraj Asst. Professor dated on 30<sup>th</sup> December 2022 at 8:45 am to 9:50am at Law College Lawn at SVSU Meerut.



# NATUROPATHY & YOGIC SCIENCES



Degree recognized by Department of AYUSH & Approved by UGC

**Website**: naturopathy.subharti.org, **E-mail**: naturopathy@subharti.org, **Ph**.: 0121-2439043/ 52 (Extn: 3553), **Telefax**: 0121-3058030, **Cell**: +91-9639010531

### Y