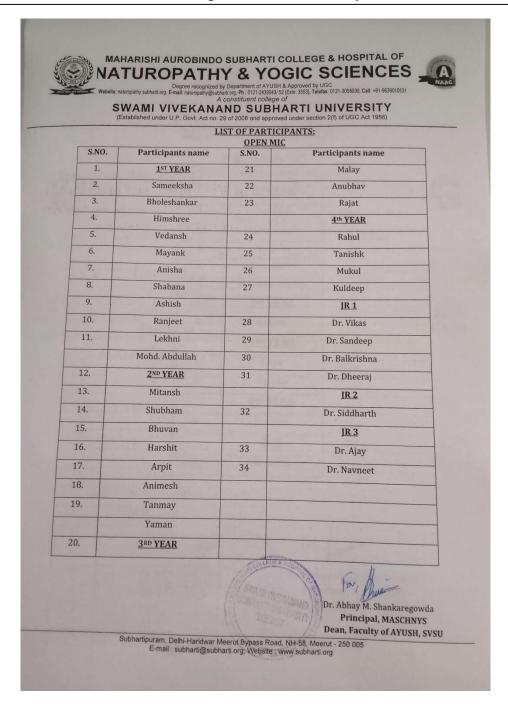

|  |  |  |
|-----------------|----------------------------|--|--|--|
| FIRST POSITION  | Mukul (BNYS- 2019)         |  |  |  |
|                 | Malay (BNYS-2020)          |  |  |  |
| SECOND POSITION | Anshima (BNYS-2019)        |  |  |  |
| THIRD POSITION  | Dr. Siddharth (MD-2021)    |  |  |  |
|                 | Dhiraj (BNYS-2022)         |  |  |  |
|                 | Anshima, Rahul (BNYS-2019) |  |  |  |

#### RULES & REGULATIONS OF OPEN MIC COMPETITION

- 1. Theme of the event is college life
- 2. Maximum Time should be 5 min.
- 3. The content should be original, no copy of content is allowed.

#### **JUDGEMENT CRITERIA:**

Iudgement will be based on:

- 1. Time limit
- 2. Originality of idea
- 3. Clarity of ideas
- 4. Presentation



































































REPORT ON SKIT/DRAMA COMPETITION









A Skit/Drama event was organized in the MASCHNYS college for the BNYS & MD students at 8:00 AM, 7th April 2023 in the Maharani Laxmi Bai Auditorium, SVSU.







The event started with the inauguration ceremony of Prof. & Dean Dr. Abhay M. Shankar Gowda and the faculty members; the principal sir said a few words for the students of the BNYS and inspire them to participate in all activities.

A Plantar was gifted from Dr. Vidyasagar to Dr. Saurabh Sharma (Assoc. Prof.)

The theme of this event was Bollywood scenes and college life.

A total of 21 students from all batches participated in this event.

Dr. Saurabh Sharma (Assoc. Prof.) from the medical department judged this event under his supervision. The result w