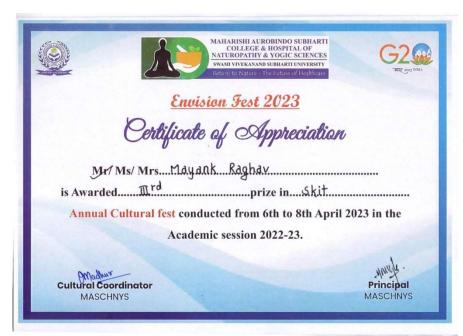

Ajay (MD- 2020)                                                                                           |
| THIRD POSITION  | Dhiraj, Mayank, Ashish (BNYS-2022)                                                                            |

#### **GUIDELINES FOR DRAMA/SKIT COMPETITION**

- 1. Time duration: 3 to 8 min.
- 2. Theme: Bollywood scenes, college life.
- 3. Participants must arrange their own dress or anything regarding the scene or skit they are performing.
- 4. The decision of the Judges will be final.

#### **JUDGMENT CRITERIA**

Iudgment will be based on -

- 1. Relevance to the theme
- 2. Facial expression
- 3. Recreating skills/ speech
- 4. Dressing
- 5. Time























































































































### REPORT ON FACE PAINTING COMPETITION









A Face Painting Competition event was organized in the MASCHNYS college for the BNYS & MD students at 10:00 AM, 8th April 2023, in the Reading Room, MASCHNYS(SVSU).

The event started with the inauguration ceremony of Prof. & Dean Dr. Abhay M. Shankar Gowda and the faculty members; the principal sir said a few words for the students of the BNYS and inspire them to participate in all activities.







A Plantar was gifted from Dr. Abhay Kumarto Dr. Anshu Kumar (Ass. Prof.)

The theme of this event was Animal Kingdom, Favorite cartoon character, Halloween

A total of 21 students from all batches participated in this event.

Dr. Anshu Kumar (Ass. Prof.) from the Paramedical department judged this event under his supervision. The result was