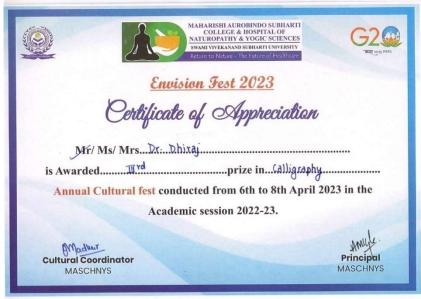

white plain A3 size sheet.
- 2. The written material has to be on a single side of the sheet.
- 3. The pen used can be a Ballpoint pen, fountain pen, felt /fiber or tip marker blue/black color.
- 4. Time limit 45 minutes.
- 5. The entry will be judged on the following criteria
  - a. **LEGIBILITY** (how easily one can read the writing)
  - b. **FLOW** (the smoothness, grace, and flow of the writing)
  - c. **COMPETENCE** (the choice of layout and margins; spacing between letters, words, and lines; neatness and general appearance; spelling)
  - d. **CONCEPT** (the accuracy of the theme and selection of dialogue)

#### **JUDGING CRITERIA**

Judgment will be based on:

- a. Legibility
- b. Flow
- c. Competence
- d. Adherence to theme





























































### REPORT ON CLAY MODELLING COMPETITION









A Clay Modelling event was organized in the MASCHNYS college for the BNYS & MD students at 11:00 AM, 7th April 2023, in the Reading Room, MASCHNYS (SVSU).

The event started with the inauguration ceremony of Prof. & Dean Dr. Abhay M. Shankar Gowda and the faculty members; the principal sir said a few words for the students of the BNYS and inspire them to participate in all activities.







A Plantar was gifted from Dr. Ajit. Dhiren Nair to Dr. D.C. Saxena (Director general)

The theme of this event was Naturopathy & Yoga.

A total of 8 groups of students from all batches participated in this event.

Dr. D.C. Saxena (Director general) from the management department judged this event under his supervision. The result was announced by the