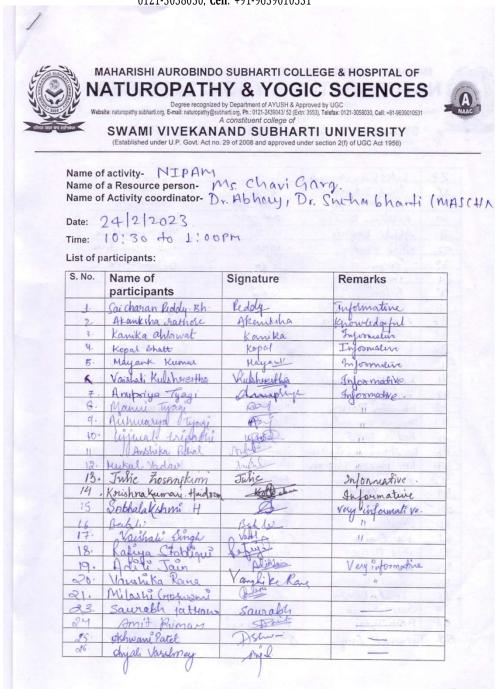

### MAHARISHI AUROBINDO SUBHARTI COLLEGE & HOSPITAL OF NATUROPATHY & YOGIC SCIENCES

(Established under U.P. Govt. Act no. 29 of 2008 and approved under section 2(f) of UGC Act 1956)

Name of activity- SRI MAHARISHI AUROBINDO JAYANTI Name of a Resource person- Dr. Kathul bangal, Iculdub Harayan.
Name of Activity coordinator- Dr. Dhiren Nair.

Date: 15 08 2022. Time: 11:00 AM. List of participants:

| S. No. | Name of participants | Signature       | Remarks         |
|--------|----------------------|-----------------|-----------------|
| 1      | Neha Chaudhary       | Nols.           | Batch: -2018    |
| 2      | Ankita chaudhady     | dorsalton       | Batel = 2018    |
| 8.     | Crayatri Gracy       | Grayatie.       | Batch 2018      |
| 4.     | Austi Showing        | Anshi Shave     | Batch - 2018    |
| 5.     | Aastha Tyagi         | lettes          | Batch 2018      |
| 6.     | Annika Arecen        | Avrile          | 1 1/40 11       |
| 7.     | Anyphen, Orphom      | 09              | Maria Maria     |
| 8.     | Nishi Pandey         | Desh) arely     | Batch - 20/9    |
| 9.     | AKRIHI Bhazti        | Apalia Bhaeti   | Day Wat Comment |
| 190    | Periya Suman (2020)  | Buyenar         | Batch: 2020     |
| 11     | Saumya Kishore       | Samo Victore    | Batch!-2020     |
| 10     | Manisla Lorlli       | Junigla look Li | BATCH- 2018     |
| 13     | 9ti Tiwasii          | 44              | Botch = 2020    |
| 14-    | Preety Jaiswal       | Keety           | Batch - 2020    |
| 15.    | SHRUTI SONI          | Shrutini        | Batch - 2020    |
| 16     | Sanui Malik          | 8 malin         | Batch - 2018    |
| 17.    | Parth Krishan        | 7               | Batch -2018     |
| 16.    | Muskan chopia        | Opt of          | Batch - 2018    |
| 19.    | Dr Calak Singhal     | Jalek           | MD -2020        |
| 20     | Da Varya             | Riye            | MD - 2020       |
| 21.    | Rupali Sinha         | dipar           | Botch - 2018    |
| 22.    | Rashui Teotia        | fuer            | Batch - 2018    |
| 23     | libra Hishra         | Whichen         | Batch - 2018    |
| 24     | Minari Goutan        | Thom            | Batch - 2018.   |