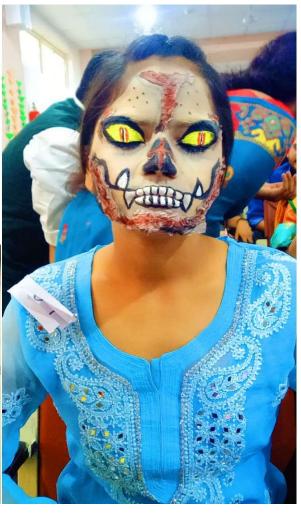

(BNYS-2019) |
|-----------------|----------------------|
| SECOND POSITION | Dr. Dhiraj (MD-2022) |
| THIRD POSITION  | Preeti (BNYS-2019)   |

#### **GUIDELINES FOR FACE PAINTING:**

- 1. The theme of the event: Animal Kingdom, Favorite cartoon character, Halloween
- 2. Maximum Time limit: 60 Min.
- 3. Participants have to come with their own stationery and colors.
- 4. Participants must report 15 min. prior to the event.
- 5. Th decision of the judges will be final.

#### **JUDGEMNT CRITERIA:**

Judgment will be based on the following criteria:

- 1. Interpretation and the clarity of the theme of the viewer
- 2. Creativity and originality of the depicted theme.
- 3. Quality of artistic composition and overall design based on a theme.
- 4. Overall impression of the art.













































































### REPORT ON FANCY DRESS COMPETITION







A fancy Dress Competition event was organized in the MASCHNYS college for the BNYS & MD students at 12:00 PM, 8th April 2023, in the Maharani Laxmi Bai Auditorium, SVSU.

The event started with the inauguration ceremony of Prof. & Dean Dr. Abhay M. Shankar Gowda and the faculty members; the principal sir said a few words for the students of the BNYS and inspire them to participate in all activities.







A Plantar was gifted from Dr. Sneha Bhartito Dr. Tushti Sharma (Prof.)

The theme of this event was Only positive social themes can be presented. Care should be taken not to present any Religious/political/controversial themes.

A total of 46 students from all batches participated in