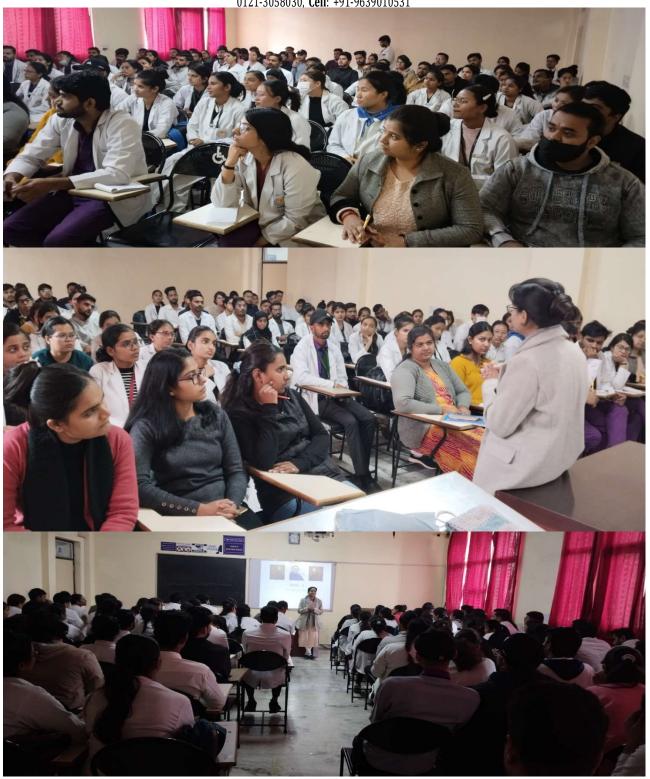

On 15<sup>th</sup> August 2022 Maharishi Aurobindo Subharti College & Hospital of Naturopathy & Yogic Sciences, Swami Vivekanand Subharti University, Organized a Guest lecture on the Occasion of the 150<sup>th</sup> Birth Anniversary of Sri Maharishi Aurobindo at 11:00 am in LT-2 as part of Subharti Day Celebrations.

- The total no. of UG and PG Students who participated was 96.
- The number of Faculty attended was 4
- Dr. Rahul Bansal, HOD of Community Medicine (SVSU), and Mr. Kuldeep Narayan, Sanskriti Vibhag were the resource persons.
- Both the Faculty members spoke about the life and works of Sri Maharishi Aurobindo and his contribution to yoga.