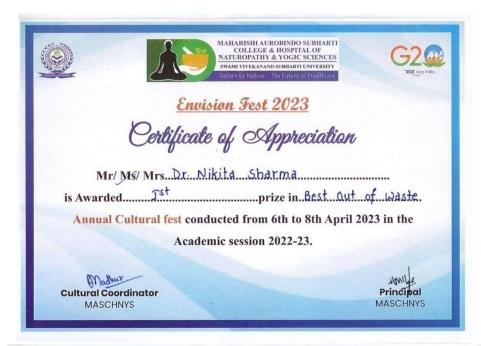

d be tetra packs, bottles, newspapers, old utensils, jute material or any second-hand items that otherwise would be thrown.
- 6. The material would be rejected if not found to be a waste product or second-hand item.
- 7. Participants will show their creativity and represent it.
- 8. No ready or semi finished model or matter would be accepted from participant in competition.
- 9. Participants will be judged on creativity, utilization of resources.
- 10. The decision of the judges will be considered final and abiding.

#### **IUDGMENT CRITERIA**

Judgment will be Based on:

- 1. Uniqueness
- 2. Creativity
- 3. Utilization of resources
- 4. Artistic composition & design
- 5. Utility of the product
- 6. Overall presentation.









































































# REPORT ON CALLIGRAPHY COMPETITION









A Calligraphy event was organized in the MASCHNYS college for the BNYS & MD students at 2:00 PM, 7th April 2023, in the Maharani Laxmi Bai Auditorium, SVSU.

The event started with the inauguration ceremony of Prof. & Dean Dr. Abhay M. Shankar Gowda and the faculty members;







the principal sir said a few words for the students of the BNYS and inspire them to participate in all activities.

A Plantar was gifted from Dr. Jyoti Madhur to Dr.Mamta Tyagi (HOD).

The theme of this event was Famous one-liners/dialogues.

A total of 16 students from all batches participated in this event.

Dr. Mamta Tyagi (HOD) from the Obstetrics department judged this event under his supervision. The result was announced by the Judge.

#### List of winners: