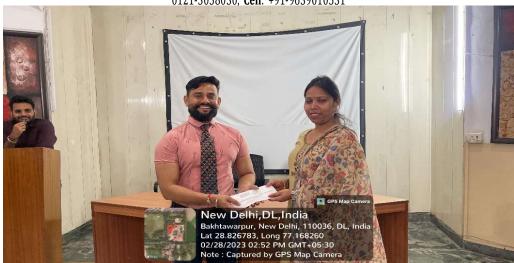

On 15<sup>th</sup> August 2022 Maharishi Aurobindo Subharti College & Hospital of Naturopathy & Yogic Sciences, Swami Vivekanand Subharti University, Organized a Guest lecture on the Occasion of the 150<sup>th</sup> Birth Anniversary of Sri Maharishi Aurobindo at 11:00 am in LT-2 as part of Subharti Day Celebrations.

- The total no. of UG and PG Students who participated was 96.
- The number of Faculty attended was 4
- Dr. Rahul Bansal, HOD of Community Medicine (SVSU), and Mr. Kuldeep Narayan, Sanskriti Vibhag were the resource persons.
- Both the Faculty members spoke about the life and works of Sri Maharishi Aurobindo and his contribution to yoga.