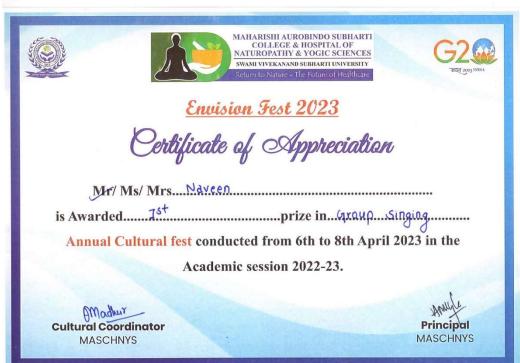

Minimum of 2 or a maximum of 6 participants can be allowed in each group.
- 2. Time limit for the event is min. 3 min and max. 5 min.
- 3. Songs must be in the Hindi or English Language only.
- 4. Genre of the songs can be either Bollywood, Hollywood, or Semi-Classical.
- 5. Rap portions or refrains are permissible.
- 6. Submit the karaoke or background music to the coordinator (the day before the competition).
- 7. Original compositions are allowed and may fetch extra points (at the discretion of judges).
- 8. Obscenity (at the discretion of judges) of any kind is not allowed.
- 9. In case of any issue, judge's decisions are final.

### **JUDGEMENT CRITERIA:**

Judgement will be based on:

- 1. Time management
- 2. Rhythm
- 3. Voice
- 4. Expressions





































































### REPORT ON PHOTOGRAPHY COMPETITION









A Photography Competition event was organized in the MASCHNYS college for the BNYS & MD students at 10:00 AM, 8th April 2023, in the Maharani Laxmi Bai Auditorium, SVSU.

The event started with the inauguration ceremony of Prof. & Dean Dr. Abhay M. Shankar Gowda and the faculty members; the principal sir said a few words for the students of the BNYS and inspire them to participate in all activities.







A Plantar was gifted from Dr. Ajit. Dhiren Nair to Dr.Kapil (Ass. Prof.)

The theme of this event was Capture Emotions/ Natural photography.

A total of 28 students from all batches participated in this event.

Dr. Kapil (Ass. Prof.) from the physiotherapy department judged this event under his supervision. The