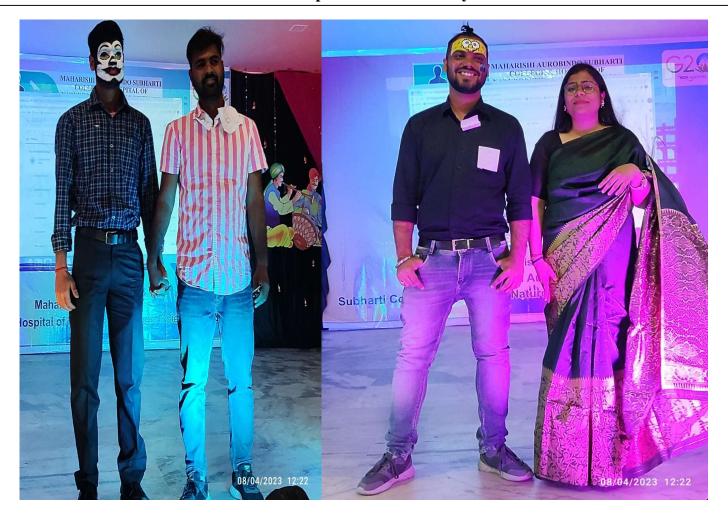

-|----------------------|
| SECOND POSITION | Dr. Dhiraj (MD-2022) |
| THIRD POSITION  | Preeti (BNYS-2019)   |

#### **GUIDELINES FOR FACE PAINTING:**

- 1. The theme of the event: Animal Kingdom, Favorite cartoon character, Halloween
- 2. Maximum Time limit: 60 Min.
- 3. Participants have to come with their own stationery and colors.
- 4. Participants must report 15 min. prior to the event.
- 5. Th decision of the judges will be final.

#### **JUDGEMNT CRITERIA:**

Judgment will be based on the following criteria:

- 1. Interpretation and the clarity of the theme of the viewer
- 2. Creativity and originality of the depicted theme.
- 3. Quality of artistic composition and overall design based on a theme.
- 4. Overall impression of the art.













































































### REPORT ON FANCY DRESS COMPETITION







A fancy Dress Competition event was organized in the MASCHNYS college for the BNYS & MD students at 12:00 PM, 8th April 2023, in the Maharani Laxmi Bai Auditorium, SVSU.

The event started with the inauguration ceremony of Prof. & Dean Dr. Abhay M. Shankar Gowda and the faculty members; the principal sir said a few words for the students of the BNYS and inspire them to participate in all activities.







A Plantar was gifted from Dr. Sneha Bhartito Dr. Tushti Sharma (Prof.)

The theme of this event was Only positive social themes can be presented. Care should be taken not to present any Religious/political/controversial themes.

A total of 46 students from all batches participated in this event.

Dr. Tushti Sharma (