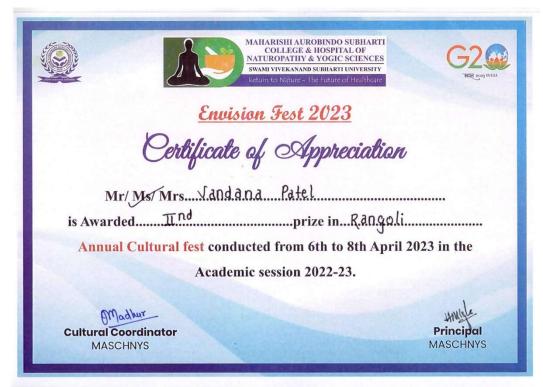

| Mayank, Dhiraj (BNYS-2022)                             |  |

#### **GUIDELINES FOR RANGOLI COMPETITION**

- 1. Theme of the competition is restricted to "Envision".
- 2. The participants will be given 1 hr. for making rangoli, no extra time will be given in any case.
- 3. The participants have to bring their own material. Only colors and flowers can be used for making rangoli.
- 4. There will be only one round of competition.
- 5. Minimum of 2 participants and a maximum of 4 participants per team will be allowed.







#### **JUDGEMENT CRITERIA**

Judgments will be based on -

- 1. Relevance to the theme.
- 2. Creativity.
- 3. Details and clarity in rangoli.
- 4. Color combination.
- 5. Overall appearance and appeal















































































| CONTRACTOR SERVICES       |                                                              | STATE OF THE PERSON NAMED IN COLUMN