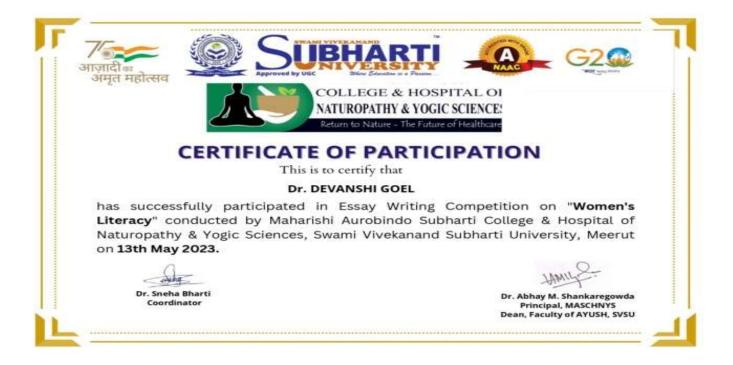

icipated in Essay Writing Competition on "Women's Literacy" conducted by Maharishi Aurobindo Subharti College & Hospital of Naturopathy & Yogic Sciences, Swami Vivekanand Subharti University, Meerut on 13th May 2023.



Coordinator

Dr. Abhay M. Shankaregowda Principal, MASCHNYS Dean, Faculty of AYUSH, SVSU







































#### CERTIFICATE OF PARTICIPATION

This is to certify that

#### Dr. NIKITA SHARMA

has successfully participated in Essay Writing Competition on "Women's Literacy" conducted by Maharishi Aurobindo Subharti College & Hospital of Naturopathy & Yogic Sciences, Swami Vivekanand Subharti University, Meerut on 13th May 2023.



Coordinator

Dr. Abhay M. Shankaregowda

Principal, MASCHNYS Dean, Faculty of AYUSH, SVSU







































- Dr. Sneha Bharti Lecturer attended a UCC Meeting dated on 16th May 2023 at Management College SVSU, Meerut.
- Dr. Poornima Bansal Asst. Professor attended a Wellness Meeting dated on 16<sup>th</sup> May 2023 at 11:00am to 1:00pm at wellness center SVSU, Meerut.







#### REPORT ON WEBINAR "BIOLOGICAL DIVERSITY IN INDIA"







# WEBINAR on Biological Diversity in India





## Dr. Sharad Pandey

Dean School of Agriculture, Forestry and Fisheries Himgiri Zee University Dehradun Uttarakhand

## Faculty of AYUSH Faculty of EDUCATION

In association with University Environment Committee

**ORGANIZED BY** 

iii MONDAY, 22 MAY, 2023

**(L)** 2:30 PM-3:40PM











#### Office of the Principal & Dean Faculty of AYUSH

Ref. No. NOT- 97

Dated: 20 May 2023

#### NOTICE

In reference to the