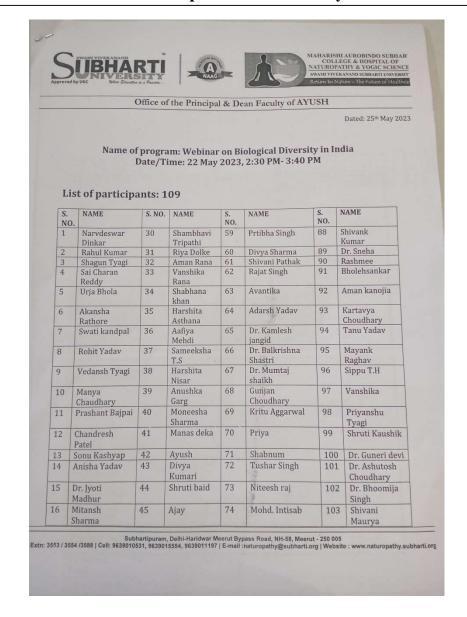

, Vice-chancellor, SVSU, Meerut gave the Introduction about the Biological diversity in India
- Dr. Niraj N Rishi, Assistant Professor, Faculty of AYUSH gave the vote of thanks.
- Total no. of participants: 109 (one hundred nine)
- The goal of this webinar "Biodiversity Conservation" is to protect all forms of life on Earth and to maintain the health and function of their respective natural ecosystems. The practice of conserving and protecting the richness and variety of species, habitats, ecosystems, and genetic diversity on Earth is known as biodiversity conservation. This practice is crucial for our health, wealth, and access to food, fuel, and other essential services. It contributes significantly to several development sectors.







































































• Our faculty Dr. Nair Dhiren Ajit (Asst. Professor), Dr. Niraj Nayan Rishi (Asst. Professor), Dr. Vidyasagar (Asst. Professor), Dr. Abhijith k.b (Asst. Professor), Dr. Abhay Kumar (Asst. Professor), Dr. Poornima Bansal (Asst. Professor), Dr. Guneri (Asst. Professor) Dr. Jyoti Madhur (Lecturer), Dr. Sneha Bharti (Lecturer) & all BNYS & M.D students attended The international guest lecture series dated on the topic "EDUCATIONAL PROGRESSION AND EMPLOYMENT OPPORTUNITIES IN GYEONGSANGBUK-DO, SOUTH KOREA" lecture given by His Excellency Lee Cheol-woo, Hon'ble Governor, Gyeongsang buk-do, South Korea dated on 24th May 2023, by in Maangalaya Convention Center at SVSU Meerut.

Total no. of participants: BNYS-130 & M.D-17 students.















































#### R