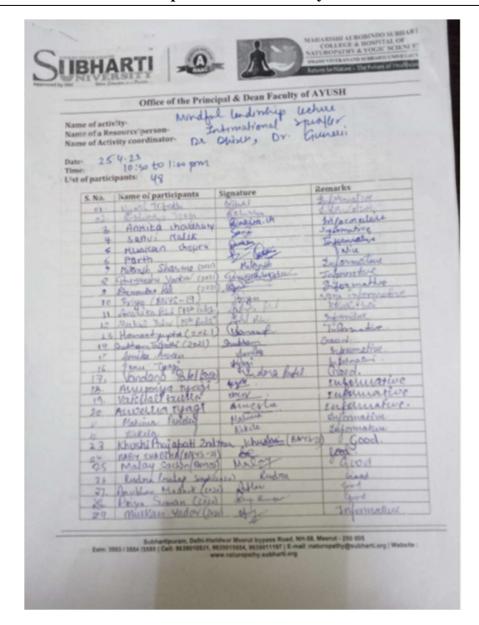

• P.G & 3<sup>rd</sup> Year students participated in Gender sensitization program (Dance and Skit competition) on theme "Equality is The Power of Nature" organized by Faculty of Fine Arts dated on 20<sup>th</sup> April 2023 at Pt. Ravi Shankar Music Hall in collaboration with Gender Sensitization cell Swami Vivekananda Subharti Univesity Meerut.

Coordinator: Dr. Poornima Bansal (Asst. Professor)

Total no. or participants: 24 students



























 All faculty & UG & PG Students attended Guest lecturer on "Mindful Leadership and its impact on Social Development" organized by Ashok Subharti School of Buddhist Studies and Faculty of AYUSH dated on 24th April 2023 at 10:30am at Satyajit Ray Auditorium, SCFF, (SVSU) Meerut.















































































 Dr. Abhay Kumar & 5 Students attended a Guest lecture on World Earth Day-2023 dated on 24<sup>th</sup> April 2023 at 12:00pm at MMM Auditorium, SITE SVSU, Meerut.





















Dr. Sunil (Asst. Professor) & 1<sup>st</sup> year PG Students attended a guest lecturer on the topic "National Education Policy 2020-Implementation & the strategies to meet the challenges" dated on 25<sup>th</sup> April 2023 9:00am to 1:00pm at Rani Laxmi Bai Auditorium SVSU, Meerut. Total no. participants-14 students.

























### **Skill Enhancement Report**

On

"Ozone Therapy Technique"







Office of the Principal & Dean Faculty of AYUSH

Ref. No. 107 - 79 (i)

Dated: 24th April 2023

# **NOTICE**

Maharishi Aurobindo Subharti College & Hospital of N