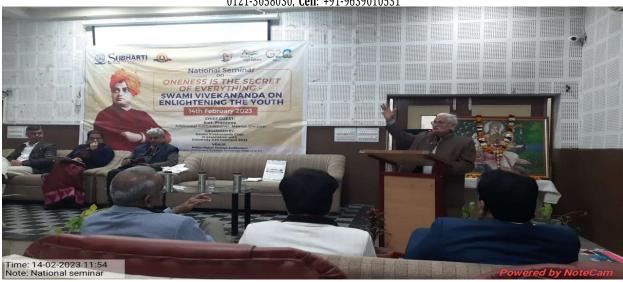

#### "SRI MAHARISHI AURBINDO 150th BIRTH ANNIVERSARY"

SWAMI VIVEKANAND SUBHARTI UNIVERSITY (Established under U.P. Govt. Act no. 29 of 2008 and approved under section 2(f) of UGC Act 1956)

Office of the Principal

#### SRI MAHARISHI AUROBINDO JAYANTI

On the occasion of the 150th birth anniversary of Sri Maharishi Aurobindo, there will be a guest lecture will be conducted on the theme of "Sir Maharishi Aurobindo Jayanti" at 11:00 A.M, 15 Aug 2022 in the lecture theatre of Maharishi Aurobindo Subharti College & Hospital of Naturopathy & Yogic Sciences. All the students are requested to attend the guest lecture compulsorily.

On 15<sup>th</sup> August 2022 Maharishi Aurobindo Subharti College & Hospital of Naturopathy & Yogic Sciences, Swami Vivekanand Subharti University, Organized a Guest lecture on the Occasion of the 150<sup>th</sup> Birth Anniversary of Sri Maharishi Aurobindo at 11:00 am in LT-2 as part of Subharti Day Celebrations.

- The total no. of UG and PG Students who participated was 96.
- The number of Faculty attended was 4
- Dr. Rahul Bansal, HOD of Community Medicine (SVSU), and Mr. Kuldeep Narayan, Sanskriti Vibhag were the resource persons.
- Both the Faculty members spoke about the life and works of Sri Maharishi Aurobindo and his contribution to yoga.