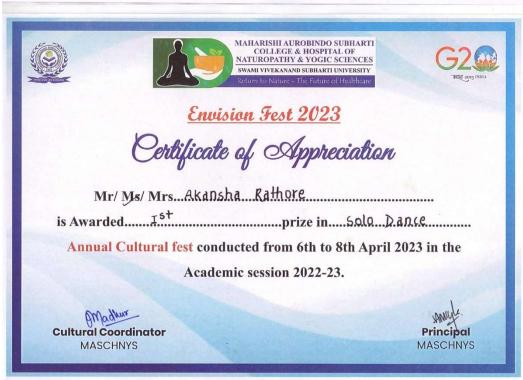

OR SOLO DANCE COMPETITION**

- 1- The time limit for solo dance is Max. 3 min.
- 2- The time limit for group dance is Max. 5 min
- 3- Performance should be on any one Bollywood dance/semi-classical.
- 4- The choice of songs is open to participants but it should be decent.
- 5- No props will be provided by the coordinator. Participants can carry their props.
- 6- The participant's dress should be decent.
- 7- All the participants will report to the event coordinator half an hour before the event the at the venue.
- 8- The decision of the Judges will be final.

#### **IUDGEMENT CRITERIA**

Judgment will be based on -

- 1- Relevance to the theme
- 2- Rhythm
- 3- Makeup
- 4- Expressions
- 5- Costumes
- 6- Formation
- 7- Overall effects



















































































Dated: 17th Apr 2023

### REPORT ON BEST OUT OF WASTE COMPETITION









The Best Out of Waste event was organized in the MASCHNYS college for the BNYS & MD students at 12:00 PM, 7th April 2023, in the Reading Room (MASCHNYS), SVSU.

The event started with the inauguration ceremony of Prof. & Dean Dr. Abhay M. Shankar Gowda and the faculty members; the principal sir said a few words for the students of the BNYS and inspired them to participate in all activities. A Plantar was gifted from Dr. Vidyasagar to Dr. DC Saxena (Director General).

The Judgement criteria were based on uniqueness, creativity, and utilization of resources, artistic composition, utility of the product.

A total of 18 students from all batches participated in this event.

Dr. DC Saxena (Dire