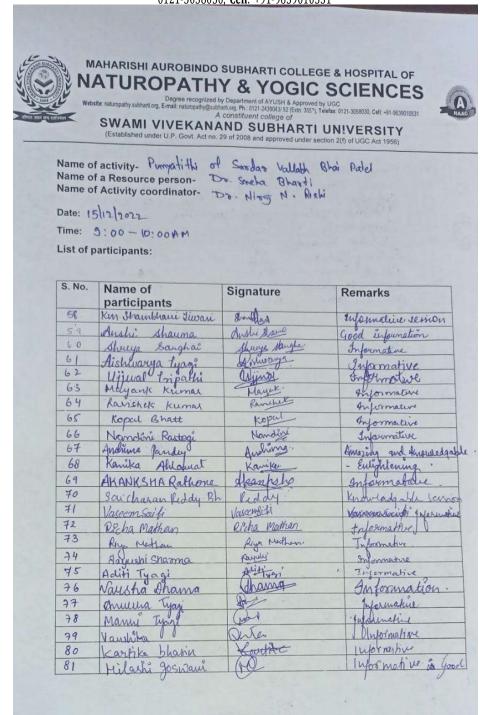

### MAHARISHI AUROBINDO SUBHARTI COLLEGE & HOSPITAL OF NATUROPATHY & YOGIC SCIENCES

(Established under U.P. Govt. Act no. 29 of 2008 and approved under section 2(f) of UGC Act 1956)

Name of activity- SRI MAHARISHI AUROBINDO JAYANTI Name of a Resource person- Dr. Kathul bangal, Iculdub Harayan.
Name of Activity coordinator- Dr. Dhiren Nair.

Date: 15 08 2022. Time: 11:00 AM. List of participants:

| S. No. | Name of participants | Signature       | Remarks         |
|--------|----------------------|-----------------|-----------------|
| 1      | Neha Chaudhary       | Nols.           | Batch: -2018    |
| 2      | Ankita chaudhady     | dorsalton       | Batel = 2018    |
| 8.     | Crayatri Gracy       | Grayatie.       | Batch 2018      |
| 4.     | Austi Showing        | Anshi Shave     | Batch - 2018    |
| 5.     | Aastha Tyagi         | lettes          | Batch 2018      |
| 6.     | Annika Arecen        | Avrile          | 1 1/40 11       |
| 7.     | Anyphen, Orphom      | 09              | Maria Maria     |
| 8.     | Nishi Pandey         | Desh) arely     | Batch - 20/9    |
| 9.     | AKRIHI Bhazti        | Apalia Bhaeti   | Day Wat Comment |
| 190    | Periya Suman (2020)  | Buyenar         | Batch: 2020     |
| 11     | Saumya Kishore       | Samo Victore    | Batch!-2020     |
| 10     | Manisla Lorlli       | Junigla look Li | BATCH- 2018     |
| 13     | 9ti Tiwasii          | 44              | Botch = 2020    |
| 14-    | Preety Jaiswal       | Keety           | Batch - 2020    |
| 15.    | SHRUTI SONI          | Shrutini        | Batch - 2020    |
| 16     | Sanui Malik          | 8 malin         | Batch - 2018    |
| 17.    | Parth Krishan        | 7               | Batch -2018     |
| 16.    | Muskan chopia        | Opt of          | Batch - 2018    |
| 19.    | Dr Calak Singhal     | Jalek           | MD -2020        |
| 20     | Da Varya             | Riye            | MD - 2020       |
| 21.    | Rupali Sinha         | dipar           | Botch - 2018    |
| 22.    | Rashui Teotia        | fuer            | Batch - 2018    |
| 23     | libra Hishra         | Whichen         | Batch - 2018    |
| 24     | Minari Goutan        | Thom            | Batch - 2018.   |