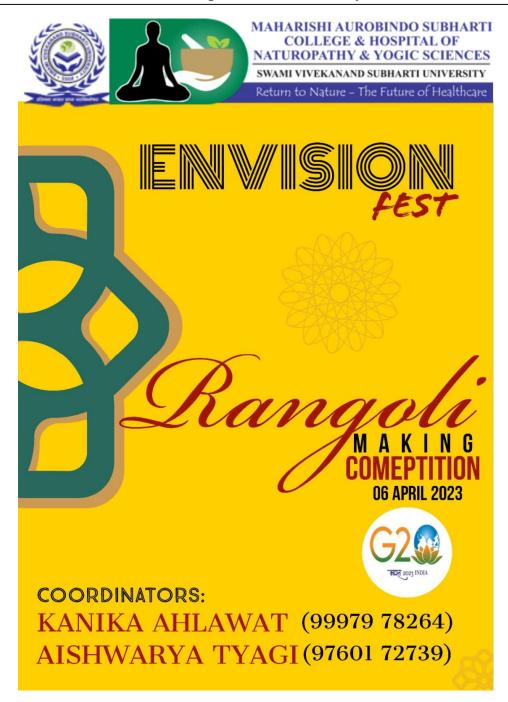

na, Muskan (BNYS- 2020)                  |  |
| THIRD POSITION  | Mayank, Dhiraj (BNYS-2022)                             |  |

#### **GUIDELINES FOR RANGOLI COMPETITION**

- 1. Theme of the competition is restricted to "Envision".
- 2. The participants will be given 1 hr. for making rangoli, no extra time will be given in any case.
- 3. The participants have to bring their own material. Only colors and flowers can be used for making rangoli.
- 4. There will be only one round of competition.
- 5. Minimum of 2 participants and a maximum of 4 participants per team will be allowed.







#### **JUDGEMENT CRITERIA**

Judgments will be based on -

- 1. Relevance to the theme.
- 2. Creativity.
- 3. Details and clarity in rangoli.
- 4. Color combination.
- 5. Overall appearance and appeal















































































| CONTRACTOR SERVICES       |                                                              | STATE OF THE PERSON NAMED IN COLUMN