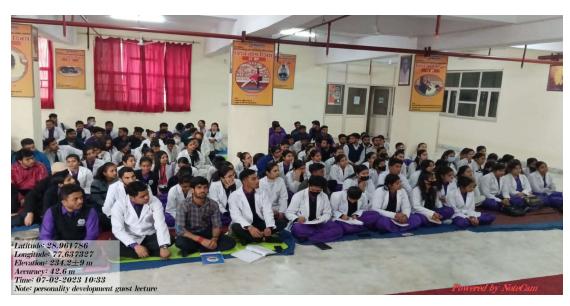

On 15<sup>th</sup> August 2022 Maharishi Aurobindo Subharti College & Hospital of Naturopathy & Yogic Sciences, Swami Vivekanand Subharti University, Organized a Guest lecture on the Occasion of the 150<sup>th</sup> Birth Anniversary of Sri Maharishi Aurobindo at 11:00 am in LT-2 as part of Subharti Day Celebrations.

- The total no. of UG and PG Students who participated was 96.
- The number of Faculty attended was 4
- Dr. Rahul Bansal, HOD of Community Medicine (SVSU), and Mr. Kuldeep Narayan, Sanskriti Vibhag were the resource persons.
- Both the Faculty members spoke about the life and works of Sri Maharishi Aurobindo and his contribution to yoga.