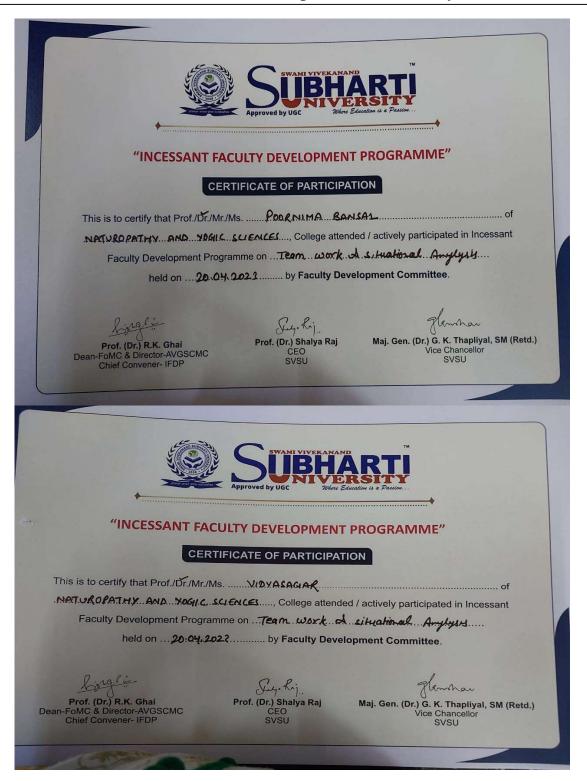

he projector because some teachers are explaining on board along with ppt presentation
- 9) Girl's hostel mess is closing before 10 minutes to the time table and not allowing students for food.
- 10) Mess is not hygienic and eating plates are not proper washed

### BNYS-2020 batch

1) No issues.

### BNYS-2019 batch]

1) No issues.

### MD-2022 batch

- 1) Issue with getting delayed stiffened.
- Our faculty Dr. Dhiren (Asst. Prof.), Dr. Guneri (Asst. Prof.), Dr. Niraj (Asst. Prof.), Dr. Poornima Bansal (Asst. Prof.), Dr. Vidyasagar (Asst. Prof.), Dr. Jyoti Madhur participated in Incessant faculty development Programme on "Team work & Situational Analysis" dated on 20<sup>th</sup> April 2023 at MMM SITE College, SVSU, Meerut. By faculty development committee.









































• Principal Dr. Abhay M. Shankare gowda & faculty Dr. Poornima Bansal, (Asst. Professor), Dr. Niraj N. Rishi (Asst. Professor) & 4<sup>th</sup> year BNYS students 2019 attended University Central Lecturer Series-2023 dated on 19<sup>th</sup> April 2023 at 11: am to 12:00pm at Fine Arts College SVSU Meerut. Total no. of students participated 48.































• P.G & 3<sup>rd</sup> Year students participated in Gender sensitization program (Dance and Skit competition) on theme "Equality is The Power of Nature" organized by Faculty of Fine Arts dated on 20<sup>th</sup> April 2023 at Pt. Ravi Shankar Music Hall in collaboration with Gender Sensitization cell Swami Vivekananda Subharti Univesity Meerut.

Coordinator: Dr. Poornima Bansal (Asst. Professor)

Total no. o