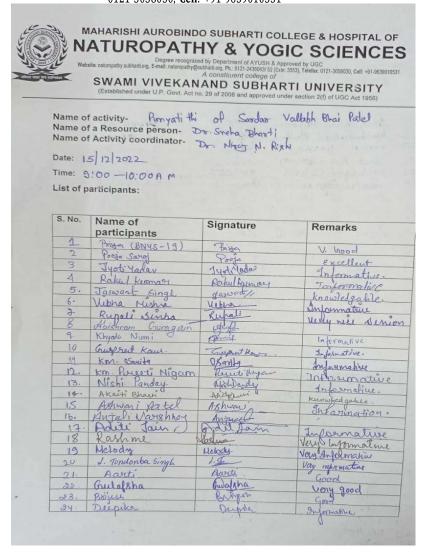

### MAHARISHI AUROBINDO SUBHARTI COLLEGE & HOSPITAL OF NATUROPATHY & YOGIC SCIENCES

(Established under U.P. Govt. Act no. 29 of 2008 and approved under section 2(f) of UGC Act 1956)

Name of activity- SRI MAHARISHI AUROBINDO JAYANTI Name of a Resource person- Dr. Kathul bangal, Iculdub Harayan.
Name of Activity coordinator- Dr. Dhiren Nair.

Date: 15 08 2022. Time: 11:00 AM. List of participants:

| S. No. | Name of participants | Signature       | Remarks         |
|--------|----------------------|-----------------|-----------------|
| 1      | Neha Chaudhary       | Nols.           | Batch: -2018    |
| 2      | Ankita chaudhady     | dorsalton       | Batel = 2018    |
| 8.     | Crayatri Gracy       | Grayatie.       | Batch 2018      |
| 4.     | Austi Showing        | Anshi Shave     | Batch - 2018    |
| 5.     | Aastha Tyagi         | lettes          | Batch 2018      |
| 6.     | Annika Arecen        | Avrile          | 1 1/40 11       |
| 7.     | Anyphen, Orphom      | 09              | Maria Maria     |
| 8.     | Nishi Pandey         | Desh) arely     | Batch - 20/9    |
| 9.     | AKRIHI Bhazti        | Apalia Bhaeti   | Day Wat Comment |
| 190    | Periya Suman (2020)  | Buyenar         | Batch: 2020     |
| 11     | Saumya Kishore       | Samo Victore    | Batch!-2020     |
| 10     | Manisla Lorlli       | Junigla look Li | BATCH- 2018     |
| 13     | 9ti Tiwasii          | 44              | Botch = 2020    |
| 14-    | Preety Jaiswal       | Keety           | Batch - 2020    |
| 15.    | SHRUTI SONI          | Shrutini        | Batch - 2020    |
| 16     | Sanui Malik          | 8 malin         | Batch - 2018    |
| 17.    | Parth Krishan        | 7               | Batch -2018     |
| 16.    | Muskan chopia        | Opt of          | Batch - 2018    |
| 19.    | Dr Calak Singhal     | Jalek           | MD -2020        |
| 20     | Da Varya             | Riye            | MD - 2020       |
| 21.    | Rupali Sinha         | dipar           | Botch - 2018    |
| 22.    | Rashui Teotia        | fuer            | Batch - 2018    |
| 23     | libra Hishra         | Whichen         | Batch - 2018    |
| 24     | Minari Goutan        | Thom            | Batch - 2018.   |