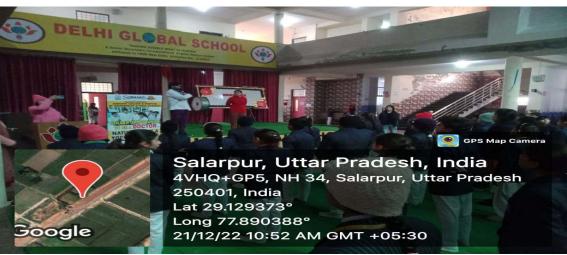

Aurobindo Subharti College & Hospital of Naturopathy and Yogic Sciences, Swami Vivekanand Subharti University Meerut organized a Yoga Camp on 21st December 2022 at 9:00 AM in Delhi Global School, Mawana.

- The overall coordinator of the Program was Dr. Abhay Kumar.
- The total number of benefited participants was approximately 200 students.
- Overall, the Purpose of the camp was to promote health through yoga in this scenario.



# NATUROPATHY & YOGIC SCIENCES



Degree recognized by Department of AYUSH & Approved by UGC

 $\begin{tabular}{ll} \textbf{Website}: naturopathy.subharti.org, \textbf{E-mail}: naturopathy@subharti.org, \textbf{Ph}.: 0121-2439043/ 52 (Extn: 3553), \textbf{Telefax}: 0121-3058030, \textbf{Cell}: +91-9639010531 \\ \end{tabular}$ 

### **Photos of the Program:**







## NATUROPATHY & YOGIC SCIENCES



Degree recognized by Department of AYUSH & Approved by UGC

**Website**: naturopathy.subharti.org, **E-mail**: naturopathy@subharti.org, **Ph**.: 0121-2439043/ 52 (Extn: 3553), **Telefax**: 0121-3058030, **Cell**: +91-9639010531

### Photos during Yoga session



 Swami Vivekanand Subhati University celebrated I.N.A Flag Day attended Dr. Dhiren Asst. Professor & Dr. Niraj Asst. Professor dated on 30<sup>th</sup> December 2022 at 8:45 am to 9:50am at Law College Lawn at SVSU Meerut.



# NATUROPATHY & YOGIC SCIENCES



Degree recognized by Department of AYUSH & Approved by UGC

**Website**: naturopathy.subharti.org, **E-mail**: naturopathy@subharti.org, **Ph**.: 0121-2439043/ 52 (Extn: 3553), **Telefax**: 0121-3058030, **Cell**: +91-9639010531

### Yog