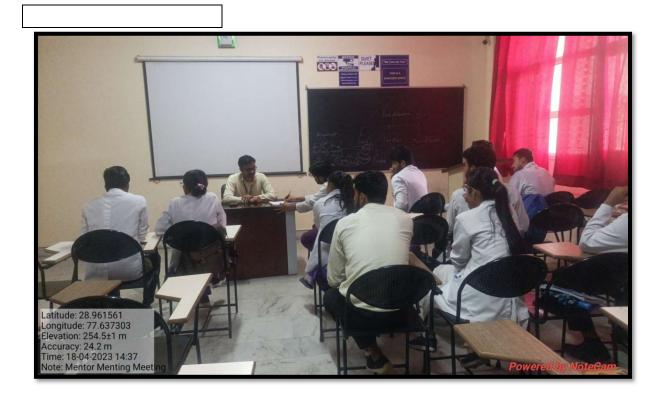

**REPORT - SUBHARTI DAY** 

On 15<sup>th</sup> August 2022 Maharishi Aurobindo Subharti College & Hospital of Naturopathy & Yogic Sciences, Swami Vivekanand Subharti University, Organized a Guest lecture on the Occasion of the 150<sup>th</sup> Birth Anniversary of Sri Maharishi Aurobindo at 11:00 am in LT-2 as part of Subharti Day Celebrations.

- The total no. of UG and PG Students who participated was 96.
- The number of Faculty attended was 4
- Dr. Rahul Bansal, HOD of Community Medicine (SVSU), and Mr. Kuldeep Narayan, Sanskriti Vibhag were the resource persons.
- Both the Faculty members spoke about the life and works of Sri Maharishi Aurobindo and his contribution to yoga.