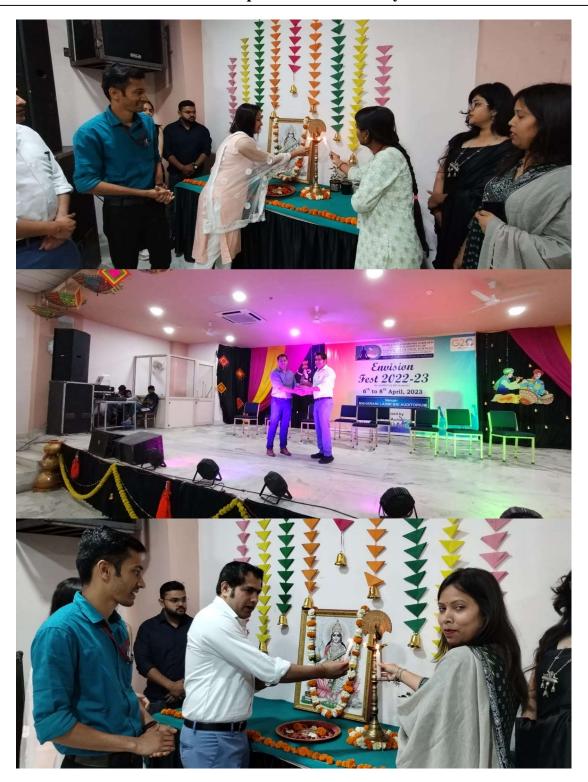

---------------------------------------------------------------------------|
| SECOND POSITION | Dr. Ajay (MD- 2020)                                                                                           |
| THIRD POSITION  | Dhiraj, Mayank, Ashish (BNYS-2022)                                                                            |

#### **GUIDELINES FOR DRAMA/SKIT COMPETITION**

- 1. Time duration: 3 to 8 min.
- 2. Theme: Bollywood scenes, college life.
- 3. Participants must arrange their own dress or anything regarding the scene or skit they are performing.
- 4. The decision of the Judges will be final.

#### **JUDGMENT CRITERIA**

Iudgment will be based on -

- 1. Relevance to the theme
- 2. Facial expression
- 3. Recreating skills/ speech
- 4. Dressing
- 5. Time























































































































### REPORT ON FACE PAINTING COMPETITION









A Face Painting Competition event was organized in the MASCHNYS college for the BNYS & MD students at 10:00 AM, 8th April 2023, in the Reading Room, MASCHNYS(SVSU).

The event started with the inauguration ceremony of Prof. & Dean Dr. Abhay M. Shankar Gowda and the faculty members; the principal sir said a few words for the students of the BNYS and inspire them to participate in all activities.







A Plantar was gifted from Dr. Abhay Kumarto Dr. Anshu Kumar (Ass. Prof.)

The theme of this event was Animal Kingdom, Favorite cartoon character, Halloween

A total of 21 students from all batches participated in this event.

Dr. Anshu Kumar