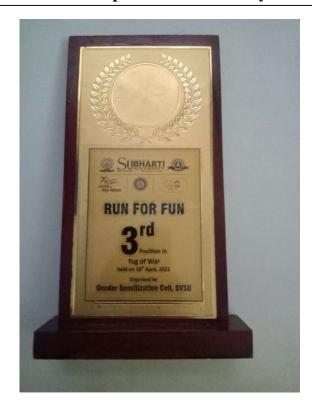

versity Gender Sensitization cell in collaboration with all constituent colleges organized a "Run for Fun" sports activity at the General Mohan Singh Subharti playground on 29<sup>th</sup> April 2023

Our Non -teaching staff participated in sports events such as 100mtr, 400mtr, Lemon Spoon, Shot Put, tug of war MASCHNYS non-teaching staff bagged prizes in all major events.

Deepa got 2<sup>nd</sup> Prize in 100mtr.

Rajkumar got 2<sup>nd</sup> Prize in Lemon Spoon

Sudesh got 3<sup>rd</sup> Prize in Shot put

Naturopathy & Yoga College got 3<sup>rd</sup> prize in Tug of war

Place: General Mohan Singh Subharti playground

Time: 08:30am to 04:00pm

Date: 29th April 2023.

Total number of staff who participated in the events: 09







































































#### **MAY 2023**

## REPORT ON FDP "FINANCIAL LITERACY"



A faculty development program was organized in the Maharishi Aurobindo Subharti College & Hospital of Naturopathy & Yogic Sciences college for the faculty members, non-teaching staff &MD students at 12:00-1:00 PM, 6th April 2023, in the LT-5, MASCHNYS (SVSU).







Mr. Vivek Yadav (Directive Manager) & Miss. Tanya (Marketing Manager) was the resource person from the Punjab National Bank (Meerut).

They speak about many schemes for investment and saving, the difference between salary account & saving account. The staff has salary accounts in the Punjab national bank so they will get the benefits of free insurance of 32lac and 1lac OD without any formality. they showed many schemes different policies for the non-teaching st