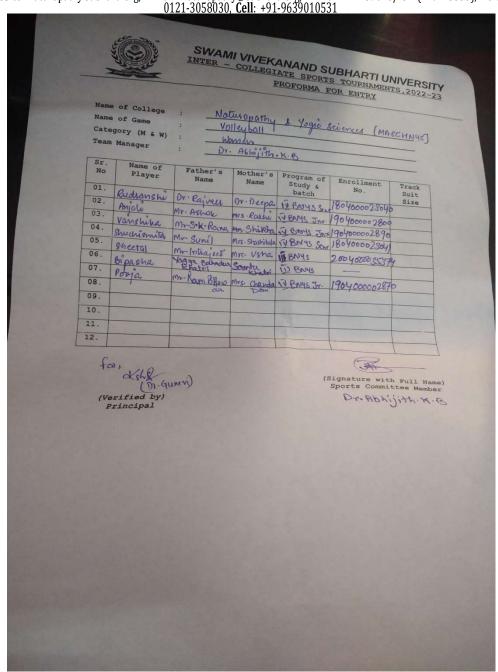

ment of Physical President - Subharti Sports Committee Swami Vivekanand Subbarti University E-2820 & 2828 P 9639011161 E deanfoe@subharti.org Subhartipuram, NH-58, Delhi-Harldwar Bypass Road, Meerut, U.P. www.subhartl.org



Maj Gen (Dr) G.K.Thapilyal, \$M(Retd.) <vo@subhartl.org>
To: "Dean Faculty of Education Dr. Sandeep Kumar" <deanfoe@subhartl.org>

Tue, Sep 20, 2022 at 5:31 PM



Maj Gen (Dr) G.K.Thapilyal, SM Vice-Chancellor Swami Vivekanand Subharti University E vogsubhartl.org [Quoted text hidden]

Subhartipuram, Delhi-Haridwar Meerut Bypass Road, NH-58, .. . . . . . . .



### NATUROPATHY & YOGIC SCIENCES



Degree recognized by Department of AYUSH & Approved by UGC

Website: naturopathy.subharti.org, E-mail: naturopathy@subharti.org, Ph.: 0121-2439043/ 52 (Extn: 3553), Telefax:



- Principle Dr. Abhay M. Shankaregowda attended the University Library Committee meeting dated 17<sup>th</sup> October 2022 at the University Conference Hall, SVSU Meerut.
- Dr. Guneri attended a meeting regarding the Independence of United India Celebration a grant success on 21<sup>st</sup> October dated 3<sup>rd</sup> October 2022 at 2:25 pm at University Conference Room SVSU Meerut.

.. ... ..



# NATUROPATHY & YOGIC SCIENCES



Degree recognized by Department of AYUSH & Approved by UGC

Website: naturopathy.subharti.org, E-mail: naturopathy@subharti.org, Ph.: 0121-2439043/52 (Extn: 3553), Telefax: 0121-3058030, **Cell**: +91-9639010531

### COMPETITION ON "HEALTHY SWEETS FOR DIWALI CELEBRATION"



SWAMI VIVEKANAND SUBHARTI UNIVERSITY

Office of the Principal

Ref. No. NoT+ 91 Dated