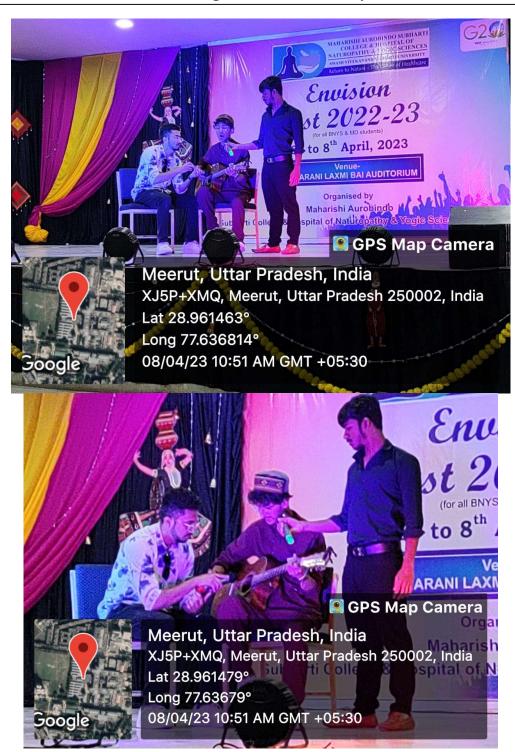

MPETITION**

- 1. Minimum of 2 or a maximum of 6 participants can be allowed in each group.
- 2. Time limit for the event is min. 3 min and max. 5 min.
- 3. Songs must be in the Hindi or English Language only.
- 4. Genre of the songs can be either Bollywood, Hollywood, or Semi-Classical.
- 5. Rap portions or refrains are permissible.
- 6. Submit the karaoke or background music to the coordinator (the day before the competition).
- 7. Original compositions are allowed and may fetch extra points (at the discretion of judges).
- 8. Obscenity (at the discretion of judges) of any kind is not allowed.
- 9. In case of any issue, judge's decisions are final.

### **JUDGEMENT CRITERIA:**

Judgement will be based on:

- 1. Time management
- 2. Rhythm
- 3. Voice
- 4. Expressions





































































### REPORT ON PHOTOGRAPHY COMPETITION









A Photography Competition event was organized in the MASCHNYS college for the BNYS & MD students at 10:00 AM, 8th April 2023, in the Maharani Laxmi Bai Auditorium, SVSU.

The event started with the inauguration ceremony of Prof. & Dean Dr. Abhay M. Shankar Gowda and the faculty members; the principal sir said a few words for the students of the BNYS and inspire them to participate in all activities.







A Plantar was gifted from Dr. Ajit. Dhiren Nair to Dr.Kapil (Ass. Prof.)

The theme of this event was Capture Emotions/ Natural photography.

A total of 28 students from all batches participated in this event.

Dr. Kapil (Ass. Prof.) from the physiotherapy department judged this event under his