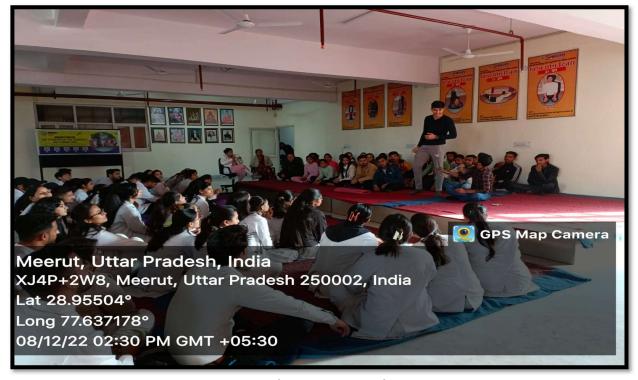

On 15<sup>th</sup> August 2022 Maharishi Aurobindo Subharti College & Hospital of Naturopathy & Yogic Sciences, Swami Vivekanand Subharti University, Organized a Guest lecture on the Occasion of the 150<sup>th</sup> Birth Anniversary of Sri Maharishi Aurobindo at 11:00 am in LT-2 as part of Subharti Day Celebrations.

- The total no. of UG and PG Students who participated was 96.
- The number of Faculty attended was 4
- Dr. Rahul Bansal, HOD of Community Medicine (SVSU), and Mr. Kuldeep Narayan, Sanskriti Vibhag were the resource persons.
- Both the Faculty members spoke about the life and works of Sri Maharishi Aurobindo and his contribution to yoga.