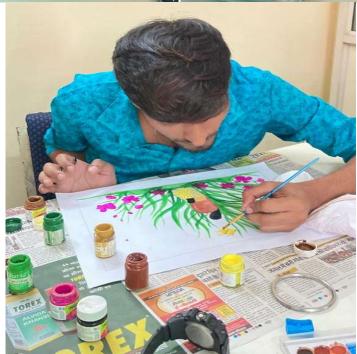

| Sameeksha (BNYS-2022) |
| THIRD POSITION  | Urja (BNYS-2021)      |

#### **GUIDELINES FOR PAINTING COMPETITION**

- 1. Theme -Transition from childhood to Adulthood
- 2. Time limit 1 hour.
- 3. Participants should use A3 Size chart paper for painting.
- 4. Medium of paint shall be poster colors, watercolor, acrylic, fabric, and oil pastel.
- 5. Use of referral images or pictures is prohibited.
- 6. Participants should report 15 minutes prior to the event.
- 7. Cleanliness should be maintained.
- 8. Sharing of colors during the event is not allowed.







### **IUDGEMENT CRITERIA**

Judgment will be based on:

- 1. Relevance to the theme.
- 2. Creativity.
- 3. Details and clarity in Painting.
- 4. Color combination.
- 5. Overall appearance and appeal.



































































#### REPORT ON RANGOLI COMPETITION









A Rangoli event was organized in the MASCHNYS college for the BNYS & MD students at 11:00 AM, 6th April 2023in the Maharani Laxmi Bai Auditorium, SVSU.

The event started with the inauguration ceremony of Prof. & Dean Dr. Abhay M. Shankar Gowda and the faculty members; the principal sir said a few words for the students of the BNYS and inspired them to participate in all activities.

A Plantar was gifted from Dr. Abhijith K.B. to Dr.Mukesh Ruhela(Acc. Prof.)

The theme of this event was "Envision."

A total of 12 Groups of students from all batches participated in this event.

Dr. Mukesh Ruhela (Acc. Prof.) from the Science department judged this event under his supervision. The result was announced by the Judge.