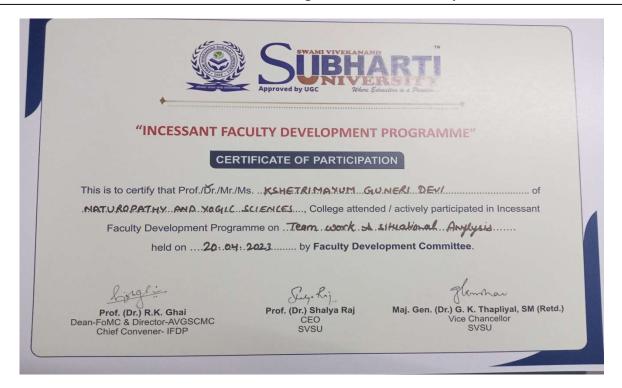

### **List of teaching staff attended**

| S.NO. | NAME                         | DESIGNATION         |
|-------|------------------------------|---------------------|
| 1.    | Dr. Dhiren Nair              | Assistant Professor |
| 2.    | Dr. Kshetrinayun Guneri Devi | Assistant Professor |
| 3.    | Dr. Abhijith K. B            | Assistant Professor |
| 4.    | Dr. Abhay Kumar              | Assistant Professor |