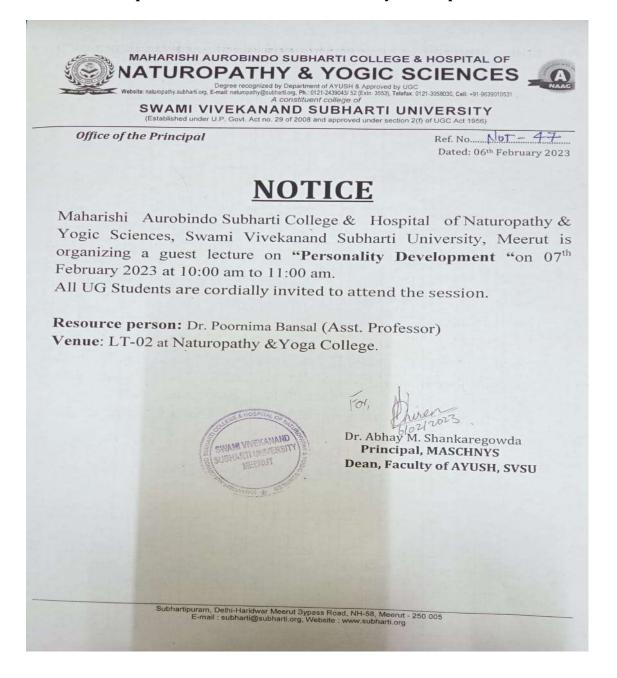

rg, **Ph**.: 0121-2439043/ 52 (Extn: 3553), **Telefax**: 0121-3058030, **Cell**: +91-9639010531



...pa. a..., = e.... ...a.. ... ... ... = , pass ...ea.a,



### NATUROPATHY & YOGIC SCIENCES **>**



Degree recognized by Department of AYUSH & Approved by UGC





### NATUROPATHY & YOGIC SCIENCES



Degree recognized by Department of AYUSH & Approved by UGC







### NATUROPATHY & YOGIC SCIENCES



Degree recognized by Department of AYUSH & Approved by UGC







### **NATUROPATHY & YOGIC SCIENCES**



Degree recognized by Department of AYUSH & Approved by UGC

**Website**: naturopathy.subharti.org, **E-mail**: naturopathy@subharti.org, **Ph**.: 0121-2439043/ 52 (Extn: 3553), **Telefax**: 0121-3058030, **Cell**: +91-9639010531

#### **Report - Guest Lecture on Personality Development**





### NATUROPATHY & YOGIC SCIENCES



Degree recognized by Department of AYUSH & Approved by UGC

**Website**: naturopathy.subharti.org, **E-mail**: naturopathy@subharti.org, **Ph**.: 0121-2439043/ 52 (Extn: 3553), **Telefax**: 0121-3058030, **Cell**: +91-9639010531

MASCHNYS conducted the Guest lecture on Organic farming, Dr. Poornima Bansal Asst. Professor, was the Guest speaker of the session, and gave talk on Personality development.

The program was on 7.01.2022 from 10 am to 11 am in yoga hall.

All the Students of MASCHNYS participated in the session. The session was full of interaction.

Total number of entries were 147.

Students gave very positive feedback after the sessions.







### NATUROPATHY & YOGIC SCIENCES



Degree recognized by Department of AYUSH & Approved by UGC