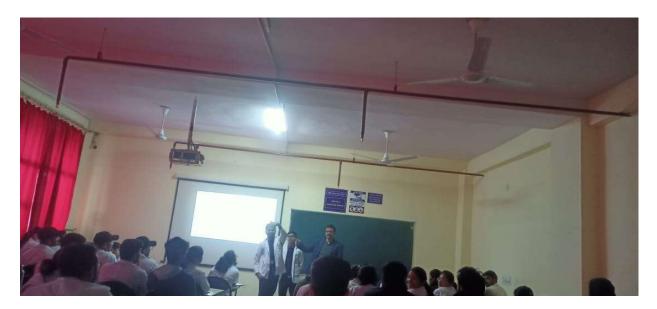

On 15<sup>th</sup> August 2022 Maharishi Aurobindo Subharti College & Hospital of Naturopathy & Yogic Sciences, Swami Vivekanand Subharti University, Organized a Guest lecture on the Occasion of the 150<sup>th</sup> Birth Anniversary of Sri Maharishi Aurobindo at 11:00 am in LT-2 as part of Subharti Day Celebrations.

- The total no. of UG and PG Students who participated was 96.
- The number of Faculty attended was 4
- Dr. Rahul Bansal, HOD of Community Medicine (SVSU), and Mr. Kuldeep Narayan, Sanskriti Vibhag were the resource persons.
- Both the Faculty members spoke about the life and works of Sri Maharishi Aurobindo and his contribution to yoga.