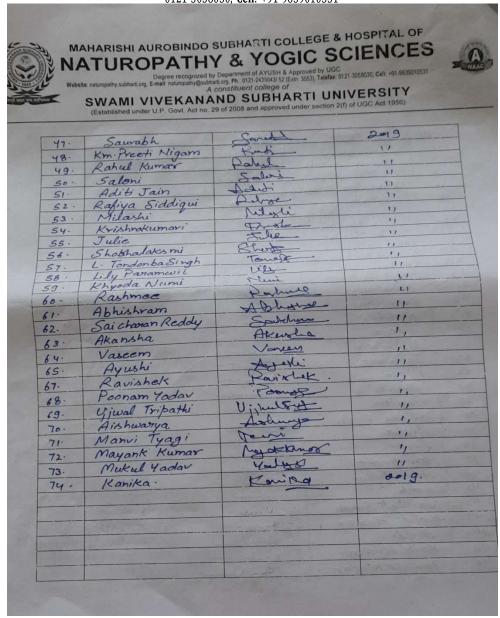

### MAHARISHI AUROBINDO SUBHARTI COLLEGE & HOSPITAL OF NATUROPATHY & YOGIC SCIENCES

(Established under U.P. Govt. Act no. 29 of 2008 and approved under section 2(f) of UGC Act 1956)

Name of activity- SRI MAHARISHI AUROBINDO JAYANTI Name of a Resource person- Dr. Kathul bangal, Iculdub Harayan.
Name of Activity coordinator- Dr. Dhiren Nair.

Date: 15 08 2022. Time: 11:00 AM. List of participants:

| S. No. | Name of participants | Signature       | Remarks         |
|--------|----------------------|-----------------|-----------------|
| 1      | Neha Chaudhary       | Nols.           | Batch: -2018    |
| 2      | Ankita chaudhady     | dorsalton       | Batel = 2018    |
| 8.     | Crayatri Gracy       | Grayatie.       | Batch 2018      |
| 4.     | Austi Showing        | Anshi Shave     | Batch - 2018    |
| 5.     | Aastha Tyagi         | lettes          | Batch 2018      |
| 6.     | Annika Arecen        | Avrile          | 1 1/40 11       |
| 7.     | Anyphen, Orphom      | 09              | Maria Maria     |
| 8.     | Nishi Pandey         | Desh) arely     | Batch - 20/9    |
| 9.     | AKRIHI Bhazti        | Apalia Bhaeti   | Day Wat Comment |
| 190    | Periya Suman (2020)  | Buyenar         | Batch: 2020     |
| 11     | Saumya Kishore       | Samo Victore    | Batch!-2020     |
| 10     | Manisla Lorlli       | Junigla look Li | BATCH- 2018     |
| 13     | 9ti Tiwasii          | 44              | Botch = 2020    |
| 14-    | Preety Jaiswal       | Keety           | Batch - 2020    |
| 15.    | SHRUTI SONI          | Shrutini        | Batch - 2020    |
| 16     | Sanui Malik          | 8 malin         | Batch - 2018    |
| 17.    | Parth Krishan        | 7               | Batch -2018     |
| 16.    | Muskan chopia        | Opt of          | Batch - 2018    |
| 19.    | Dr Calak Singhal     | Jalek           | MD -2020        |
| 20     | Da Varya             | Riye            | MD - 2020       |
| 21.    | Rupali Sinha         | dipar           | Botch - 2018    |
| 22.    | Rashui Teotia        | fuer            | Batch - 2018    |
| 23     | libra Hishra         | Whichen         | Batch - 2018    |
| 24     | Minari Goutan        | Thom            | Batch - 2018.   |