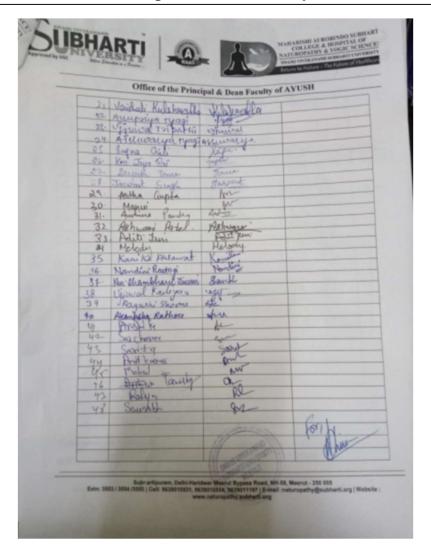

Date: 15 08 2022. Time: 11:00 AM. List of participants:

| S. No. | Name of participants | Signature       | Remarks         |
|--------|----------------------|-----------------|-----------------|
| 1      | Neha Chaudhary       | Nols.           | Batch: -2018    |
| 2      | Ankita chaudhady     | dorsalton       | Batel = 2018    |
| 8.     | Crayatri Gracy       | Grayatie.       | Batch 2018      |
| 4.     | Austi Showing        | Anshi Shave     | Batch - 2018    |
| 5.     | Aastha Tyagi         | lettes          | Batch 2018      |
| 6.     | Annika Arecen        | Avrile          | 1 1/40 11       |
| 7.     | Anyphen, Orphom      | 09              | Maria Maria     |
| 8.     | Nishi Pandey         | Desh) arely     | Batch - 20/9    |
| 9.     | AKRIHI Bhazti        | Apalia Bhaeti   | Day Wat Comment |
| 190    | Periya Suman (2020)  | Buyenar         | Batch: 2020     |
| 11     | Saumya Kishore       | Samo Victore    | Batch!-2020     |
| 10     | Manisla Lorlli       | Junigla look Li | BATCH- 2018     |
| 13     | 9ti Tiwasii          | 44              | Botch = 2020    |
| 14-    | Preety Jaiswal       | Keety           | Batch - 2020    |
| 15.    | SHRUTI SONI          | Shrutini        | Batch - 2020    |
| 16     | Sanui Malik          | 8 malin         | Batch - 2018    |
| 17.    | Parth Krishan        | 7               | Batch -2018     |
| 16.    | Muskan chopia        | Opt of          | Batch - 2018    |
| 19.    | Dr Calak Singhal     | Jalek           | MD -2020        |
| 20     | Da Varya             | Riye            | MD - 2020       |
| 21.    | Rupali Sinha         | dipar           | Botch - 2018    |
| 22.    | Rashui Teotia        | fuer            | Batch - 2018    |
| 23     | libra Hishra         | Whichen         | Batch - 2018    |
| 24     | Minari Goutan        | Thom            | Batch - 2018.   |