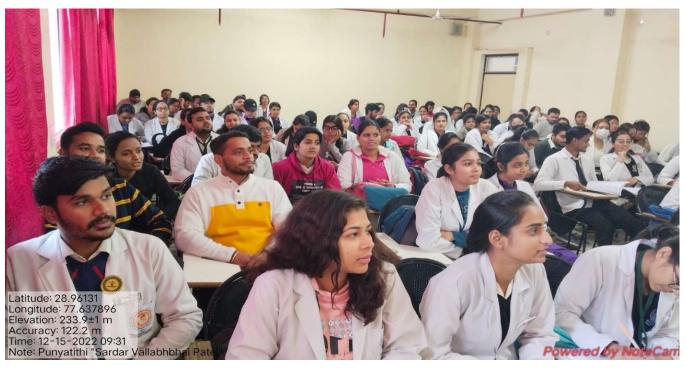

On 15<sup>th</sup> August 2022 Maharishi Aurobindo Subharti College & Hospital of Naturopathy & Yogic Sciences, Swami Vivekanand Subharti University, Organized a Guest lecture on the Occasion of the 150<sup>th</sup> Birth Anniversary of Sri Maharishi Aurobindo at 11:00 am in LT-2 as part of Subharti Day Celebrations.

- The total no. of UG and PG Students who participated was 96.
- The number of Faculty attended was 4
- Dr. Rahul Bansal, HOD of Community Medicine (SVSU), and Mr. Kuldeep Narayan, Sanskriti Vibhag were the resource persons.
- Both the Faculty members spoke about the life and works of Sri Maharishi Aurobindo and his contribution to yoga.