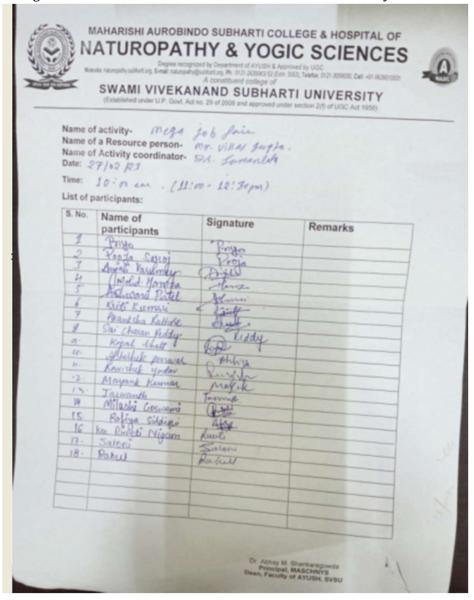

### MAHARISHI AUROBINDO SUBHARTI COLLEGE & HOSPITAL OF NATUROPATHY & YOGIC SCIENCES

(Established under U.P. Govt. Act no. 29 of 2008 and approved under section 2(f) of UGC Act 1956)

Name of activity- SRI MAHARISHI AUROBINDO JAYANTI Name of a Resource person- Dr. Kathul bangal, Iculdub Harayan.
Name of Activity coordinator- Dr. Dhiren Nair.

Date: 15 08 2022. Time: 11:00 AM. List of participants:

| S. No. | Name of participants | Signature       | Remarks         |
|--------|----------------------|-----------------|-----------------|
| 1      | Neha Chaudhary       | Nols.           | Batch: -2018    |
| 2      | Ankita chaudhady     | dorsalton       | Batel = 2018    |
| 8.     | Crayatri Gracy       | Grayatie.       | Batch 2018      |
| 4.     | Austi Showing        | Anshi Shave     | Batch - 2018    |
| 5.     | Aastha Tyagi         | lettes          | Batch 2018      |
| 6.     | Annika Arecen        | Avrile          | 1 1/40 11       |
| 7.     | Anyphen, Orphom      | 09              | Maria Maria     |
| 8.     | Nishi Pandey         | Desh) arely     | Batch - 20/9    |
| 9.     | AKRIHI Bhazti        | Apalia Bhaeti   | Day Wat Comment |
| 190    | Periya Suman (2020)  | Buyenar         | Batch: 2020     |
| 11     | Saumya Kishore       | Samo Victore    | Batch!-2020     |
| 10     | Manisla Lorlli       | Junigla look Li | BATCH- 2018     |
| 13     | 9ti Tiwasii          | 44              | Botch = 2020    |
| 14-    | Preety Jaiswal       | Keety           | Batch - 2020    |
| 15.    | SHRUTI SONI          | Shrutini        | Batch - 2020    |
| 16     | Sanui Malik          | 8 malin         | Batch - 2018    |
| 17.    | Parth Krishan        | 7               | Batch -2018     |
| 16.    | Muskan chopia        | Opt of          | Batch - 2018    |
| 19.    | Dr Calak Singhal     | Jalek           | MD -2020        |
| 20     | Da Varya             | Riye            | MD - 2020       |
| 21.    | Rupali Sinha         | dipar           | Botch - 2018    |
| 22.    | Rashui Teotia        | fuer            | Batch - 2018    |
| 23     | libra Hishra         | Whichen         | Batch - 2018    |
| 24     | Minari Goutan        | Thom            | Batch - 2018.   |