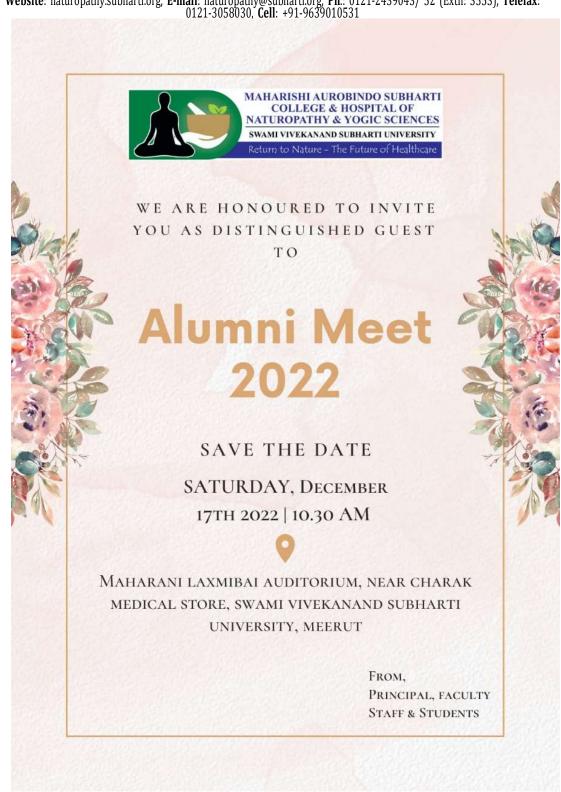

|
| 1.1 | teushne kumi.                                                                                                                      | (te 2018"                                           | good.                                   |

• Dr. Dhiren Asst. Professor attended NAAC Meeting regarding NIRF Data dated on 17th December 2022 in V.C office conference Hall at SVSU Meerut.



### NATUROPATHY & YOGIC SCIENCES



Degree recognized by Department of AYUSH & Approved by UGC

**Website**: naturopathy.subharti.org, **E-mail**: naturopathy@subharti.org, **Ph**.: 0121-2439043/ 52 (Extn: 3553), **Telefax**: 0121-3058030, **Cell**: +91-9639010531

### **REPORT OF "ALUMNI MEET"**





# NATUROPATHY & YOGIC SCIENCES



Degree recognized by Department of AYUSH & Approved by UGC





### NATUROPATHY & YOGIC SCIENCES



Degree recognized by Department of AYUSH & Approved by UGC

**Website**: naturopathy.subharti.org, **E-mail**: naturopathy@subharti.org, **Ph**.: 0121-2439043/ 52 (Extn: 3553), **Telefax**: 0121-3058030, **Cell**: +91-9639010531

• An Alumni Meet was held on 17th December 2022 for the Batch of 2011, 2012, 2013, 2014, 2015, and 2016 in Maharani Laxmi Bai Auditorium, SVSU Meerut.

Our Principal Dr. Abhay Shanakare M. Gowda (Dean & faculty of Ayush), Prof (Dr.) R.K Ghai (Dean and Principal of Management & Commerce), Dr. Rahul Bansal (professor in community medicine dept.) along with all alumni inaugurated this program, and our student sang a Saraswati Vandana. A welcome note is given by Dr. Poornima. After that program started with a guest lecture on th