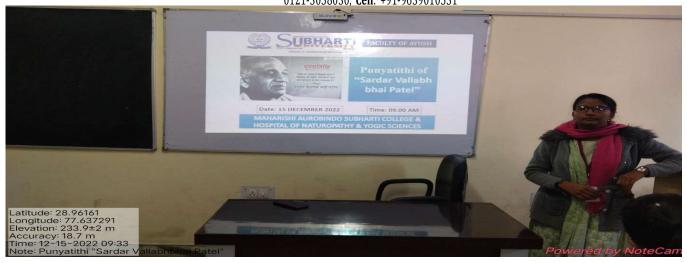

**REPORT - SUBHARTI DAY** 

#### "SRI MAHARISHI AURBINDO 150th BIRTH ANNIVERSARY"

SWAMI VIVEKANAND SUBHARTI UNIVERSITY (Established under U.P. Govt. Act no. 29 of 2008 and approved under section 2(f) of UGC Act 1956)

Office of the Principal

#### SRI MAHARISHI AUROBINDO JAYANTI

On the occasion of the 150th birth anniversary of Sri Maharishi Aurobindo, there will be a guest lecture will be conducted on the theme of "Sir Maharishi Aurobindo Jayanti" at 11:00 A.M, 15 Aug 2022 in the lecture theatre of Maharishi Aurobindo Subharti College & Hospital of Naturopathy & Yogic Sciences. All the students are requested to attend the guest lecture compulsorily.

On 15<sup>th</sup> August 2022 Maharishi Aurobindo Subharti College & Hospital of Naturopathy & Yogic Sciences, Swami Vivekanand Subharti University, Organized a Guest lecture on the Occasion of the 150<sup>th</sup> Birth Anniversary of Sri Maharishi Aurobindo at 11:00 am in LT-2 as part of Subharti Day Celebrations.