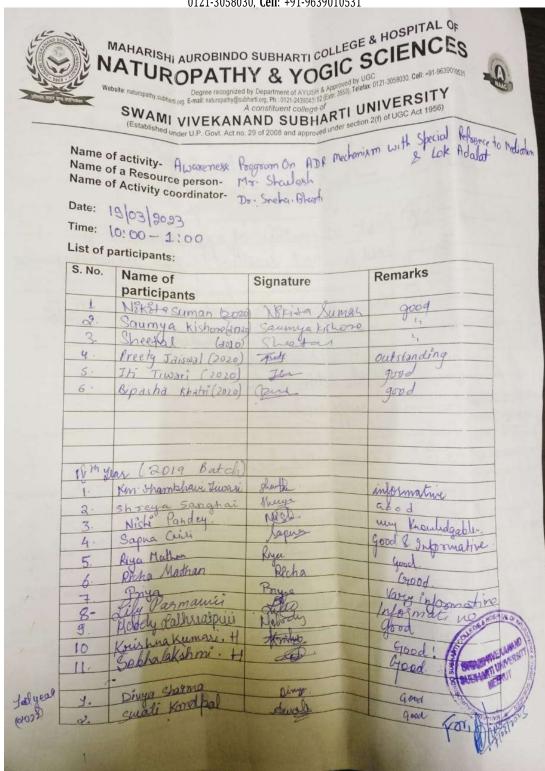

### MAHARISHI AUROBINDO SUBHARTI COLLEGE & HOSPITAL OF NATUROPATHY & YOGIC SCIENCES

(Established under U.P. Govt. Act no. 29 of 2008 and approved under section 2(f) of UGC Act 1956)

Name of activity- SRI MAHARISHI AUROBINDO JAYANTI Name of a Resource person- Dr. Kathul bangal, Iculdub Harayan.
Name of Activity coordinator- Dr. Dhiren Nair.

Date: 15 08 2022. Time: 11:00 AM. List of participants:

| S. No. | Name of participants | Signature       | Remarks         |
|--------|----------------------|-----------------|-----------------|
| 1      | Neha Chaudhary       | Nols.           | Batch: -2018    |
| 2      | Ankita chaudhady     | dorsalton       | Batel = 2018    |
| 8.     | Crayatri Gracy       | Grayatie.       | Batch 2018      |
| 4.     | Austi Showing        | Anshi Shave     | Batch - 2018    |
| 5.     | Aastha Tyagi         | lettes          | Batch 2018      |
| 6.     | Annika Arecen        | Avrile          | 1 1/40 11       |
| 7.     | Anyphen, Orphom      | 09              | Maria Maria     |
| 8.     | Nishi Pandey         | Desh) arely     | Batch - 20/9    |
| 9.     | AKRIHI Bhazti        | Apalia Bhaeti   | Day Wat Comment |
| 190    | Periya Suman (2020)  | Buyenar         | Batch: 2020     |
| 11     | Saumya Kishore       | Samo Victore    | Batch!-2020     |
| 10     | Manisla Lorlli       | Junigla look Li | BATCH- 2018     |
| 13     | 9ti Tiwasii          | 44              | Botch = 2020    |
| 14-    | Preety Jaiswal       | Keety           | Batch - 2020    |
| 15.    | SHRUTI SONI          | Shrutini        | Batch - 2020    |
| 16     | Sanui Malik          | 8 malin         | Batch - 2018    |
| 17.    | Parth Krishan        | 7               | Batch -2018     |
| 16.    | Muskan chopia        | Opt of          | Batch - 2018    |
| 19.    | Dr Calak Singhal     | Jalek           | MD -2020        |
| 20     | Da Varya             | Riye            | MD - 2020       |
| 21.    | Rupali Sinha         | dipar           | Botch - 2018    |
| 22.    | Rashui Teotia        | fuer            | Batch - 2018    |
| 23     | libra Hishra         | Whichen         | Batch - 2018    |
| 24     | Minari Goutan        | Thom            | Batch - 2018.   |