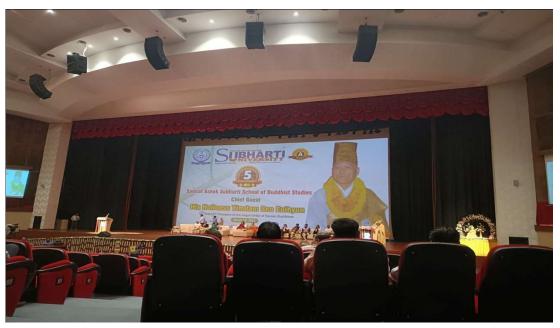

is celebrated 5<sup>th</sup> Anniversary of Samrat Ashok Subharti of Buddhist Studies attended by Our faculty Dr. Abhay Kumar Asst. Prof. & Dr. Vidya Sagar Asst. Prof. & 11 BNYS 3<sup>rd</sup> year students attended 5<sup>th</sup> Anniversary of Samrat Ashok Subharti of Buddhist Studies dated on 10<sup>th</sup> March 2023 at 09:00am at Mangalaya Convention Center, SVSU Meerut. As a chief guest Yimdam Seo Evihyun president of the Jogye order of Korean Buddhism.



# NATUROPATHY & YOGIC SCIENCES



Degree recognized by Department of AYUSH & Approved by UGC

 $\begin{tabular}{ll} \textbf{Website}: naturopathy.subharti.org, \textbf{E-mail}: naturopathy@subharti.org, \textbf{Ph}.: 0121-2439043/ 52 (Extn: 3553), \textbf{Telefax}: 0121-3058030, \textbf{Cell}: +91-9639010531 \\ \end{tabular}$ 







# NATUROPATHY & YOGIC SCIENCES



Degree recognized by Department of AYUSH & Approved by UGC

**Website**: naturopathy.subharti.org, **E-mail**: naturopathy@subharti.org, **Ph**.: 0121-2439043/ 52 (Extn: 3553), **Telefax**: 0121-3058030, **Cell**: +91-9639010531

#### MIND BODY MEDICINE: PATH AHEAD IN MANAGING LIFESTYLE DISORDERS

Dr. Alka and Dr. Ashutosh participated in the Quiz Competition on "MBM Approaches in Managing Lifestyle Disorders" and won the 1st prize on 17th March 2023 Friday, at AIIMS Rishikesh in the Workshop on Mind-Body Medicine: Path Ahead in Managing Lifestyle Disorders in Collaboration with Central Council of Research in Yoga & Naturopathy, NewDelhi. Total of 5 MD Students from MASCHNYS attended the workshop.





### NATUROPATHY & YOGIC SCIENCES



Degree recogni