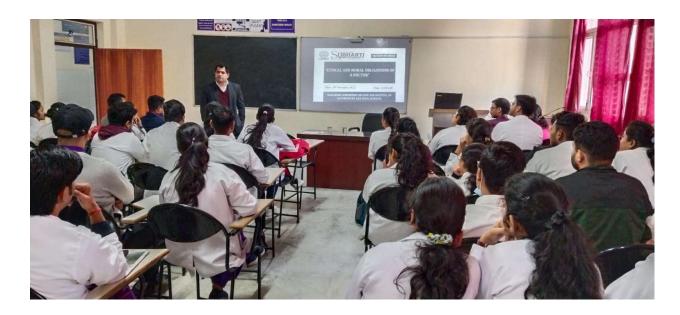

On 15<sup>th</sup> August 2022 Maharishi Aurobindo Subharti College & Hospital of Naturopathy & Yogic Sciences, Swami Vivekanand Subharti University, Organized a Guest lecture on the Occasion of the 150<sup>th</sup> Birth Anniversary of Sri Maharishi Aurobindo at 11:00 am in LT-2 as part of Subharti Day Celebrations.

- The total no. of UG and PG Students who participated was 96.
- The number of Faculty attended was 4
- Dr. Rahul Bansal, HOD of Community Medicine (SVSU), and Mr. Kuldeep Narayan, Sanskriti Vibhag were the resource persons.
- Both the Faculty members spoke about the life and works of Sri Maharishi Aurobindo and his contribution to yoga.