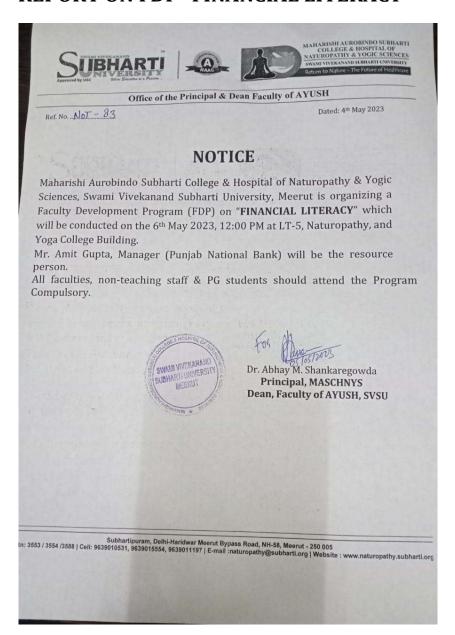

tuent colleges organized a "Run for Fun" sports activity at the General Mohan Singh Subharti playground on 29<sup>th</sup> April 2023

Our Non -teaching staff participated in sports events such as 100mtr, 400mtr, Lemon Spoon, Shot Put, tug of war MASCHNYS non-teaching staff bagged prizes in all major events.

Deepa got 2<sup>nd</sup> Prize in 100mtr.

Rajkumar got 2<sup>nd</sup> Prize in Lemon Spoon

Sudesh got 3<sup>rd</sup> Prize in Shot put

Naturopathy & Yoga College got 3<sup>rd</sup> prize in Tug of war

Place: General Mohan Singh Subharti playground

Time: 08:30am to 04:00pm

Date: 29th April 2023.

Total number of staff who participated in the events: 09







































































#### **MAY 2023**

## REPORT ON FDP "FINANCIAL LITERACY"



A faculty development program was organized in the Maharishi Aurobindo Subharti College & Hospital of Naturopathy & Yogic Sciences college for the faculty members, non-teaching staff &MD students at 12:00-1:00 PM, 6th April 2023, in the LT-5, MASCHNYS (SVSU).







Mr. Vivek Yadav (Directive Manager) & Miss. Tanya (Marketing Manager) was the resource person from the Punjab National Bank (Meerut).

They speak about many schemes for investment and saving, the difference between salary account & saving account. The staff has salary accounts in the Punjab national bank so they will get the benefits of free insurance of 32lac and 1lac OD without any formality. they showed many schemes different policies for the non-teaching staff according to their salary. they also informed many saving plan