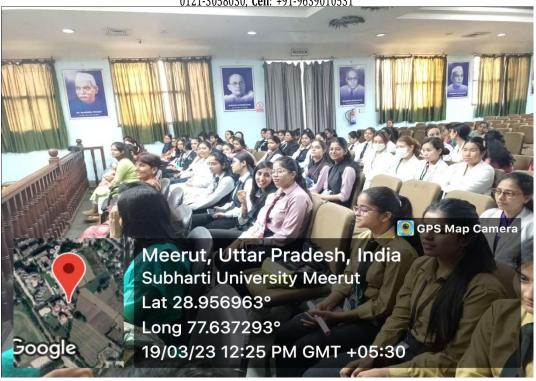

On 15<sup>th</sup> August 2022 Maharishi Aurobindo Subharti College & Hospital of Naturopathy & Yogic Sciences, Swami Vivekanand Subharti University, Organized a Guest lecture on the Occasion of the 150<sup>th</sup> Birth Anniversary of Sri Maharishi Aurobindo at 11:00 am in LT-2 as part of Subharti Day Celebrations.

- The total no. of UG and PG Students who participated was 96.
- The number of Faculty attended was 4
- Dr. Rahul Bansal, HOD of Community Medicine (SVSU), and Mr. Kuldeep Narayan, Sanskriti Vibhag were the resource persons.
- Both the Faculty members spoke about the life and works of Sri Maharishi Aurobindo and his contribution to yoga.