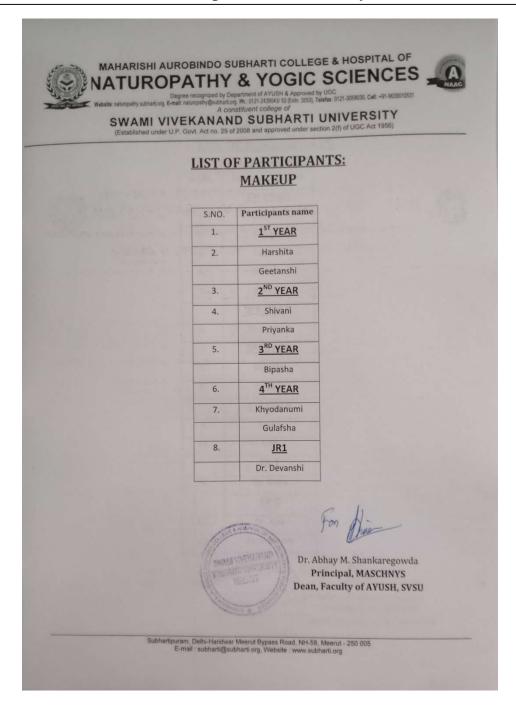

other person on whom make-up will be performed).
- 2. Participants have to carry their own material.
- 3. Time limit: 30-35 min.
- 4. Theme: 70s retro makeup look and the main focus will be on eye makeup.
- 5. Materials will not be provided on the spot.
- 6. Models must arrive with a clean face and no Makeup.
- 7. Competitors not ready to begin the competition at the assigned start time are subject to disqualification.
- 8. Competitors and models may not leave the competition area after the competition has started but may be excused by one of the competition judges if needed.

#### **JUDGEMENT CRITERIA**

Judgment will be based on:

- 1. Neatness.
- 2. Creativity.
- 3. Uniqueness.
- 4. Overall look of the model.
- 5. Adherence to the theme.





































































REPORT ON MEHNDI COMPETITION









A Mehndi Competition event was organized in the MASCHNYS college for the BNYS & MD students at 10:00 AM, 7th April 2023, in the Reading Room (MASCHNYS), SVSU.

The event started with the inauguration ceremony of Prof. & Dean Dr. Abhay M. Shankar Gowda and the faculty members;







the principal sir said a few words for the students of the BNYS and inspire them to participate in all activities.

A Plantar was gifted from Dr. Jyoti Madhur to Dr. Archita Tyagi (Ass. Prof.)

The theme of this event was Rajasthan mehndi designs/Madhu Bani mehndi designs/Bridal mehndi designs/Peacock mehndi designs.

A total of 18 students from all batches participated in this event.

Dr. Archita Tayal (Ass. Prof.) from the medical department judged thi