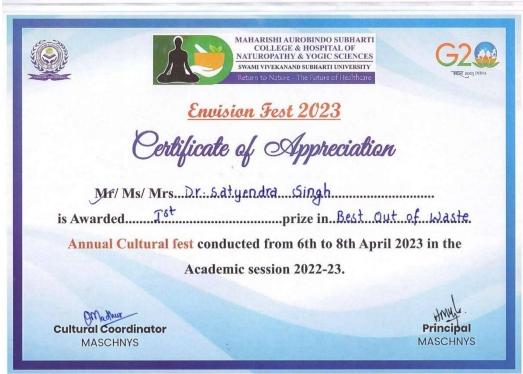

ial could be tetra packs, bottles, newspapers, old utensils, jute material or any second-hand items that otherwise would be thrown.
- 6. The material would be rejected if not found to be a waste product or second-hand item.
- 7. Participants will show their creativity and represent it.
- 8. No ready or semi finished model or matter would be accepted from participant in competition.
- 9. Participants will be judged on creativity, utilization of resources.
- 10. The decision of the judges will be considered final and abiding.

#### **IUDGMENT CRITERIA**

Judgment will be Based on:

- 1. Uniqueness
- 2. Creativity
- 3. Utilization of resources
- 4. Artistic composition & design
- 5. Utility of the product
- 6. Overall presentation.









































































# REPORT ON CALLIGRAPHY COMPETITION









A Calligraphy event was organized in the MASCHNYS college for the BNYS & MD students at 2:00 PM, 7th April 2023, in the Maharani Laxmi Bai Auditorium, SVSU.

The event started with the inauguration ceremony of Prof. & Dean Dr. Abhay M. Shankar Gowda and the faculty members;







the principal sir said a few words for the students of the BNYS and inspire them to participate in all activities.

A Plantar was gifted from Dr. Jyoti Madhur to Dr.Mamta Tyagi (HOD).

The theme of this event was Famous one-liners/dialogues.

A total of 16 students from all batches participated in this event.

Dr. Mamta Tyagi (HOD) from the Obstetrics department judged this event under his supervision. The result was announced by the Judge.

#### List of wi