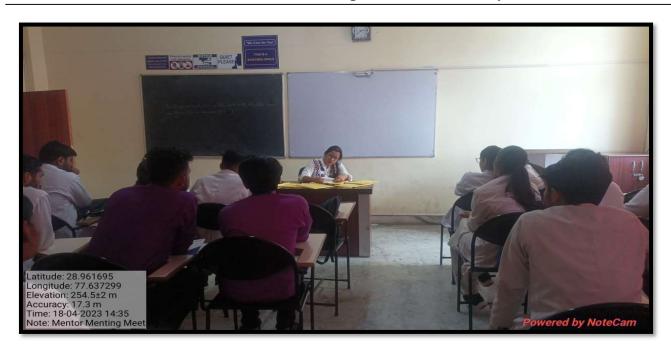

On 15<sup>th</sup> August 2022 Maharishi Aurobindo Subharti College & Hospital of Naturopathy & Yogic Sciences, Swami Vivekanand Subharti University, Organized a Guest lecture on the Occasion of the 150<sup>th</sup> Birth Anniversary of Sri Maharishi Aurobindo at 11:00 am in LT-2 as part of Subharti Day Celebrations.

- The total no. of UG and PG Students who participated was 96.
- The number of Faculty attended was 4
- Dr. Rahul Bansal, HOD of Community Medicine (SVSU), and Mr. Kuldeep Narayan, Sanskriti Vibhag were the resource persons.
- Both the Faculty members spoke about the life and works of Sri Maharishi Aurobindo and his contribution to yoga.