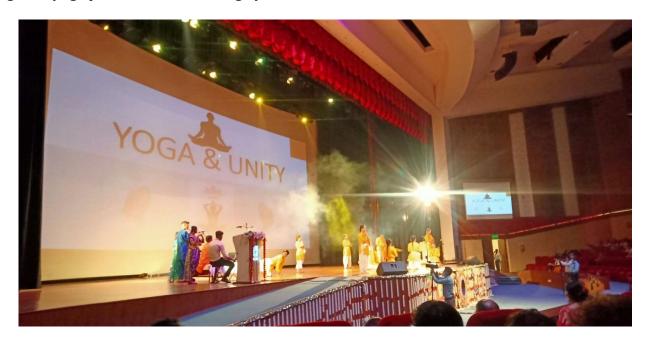

### **AUGUST 2022**

• Our faculty attended the "Cultural Program" for the NAAC team dated 3<sup>rd</sup> August 2022 our students gave a yoga performance at Maangalya Convention Centre SVSU Meerut.