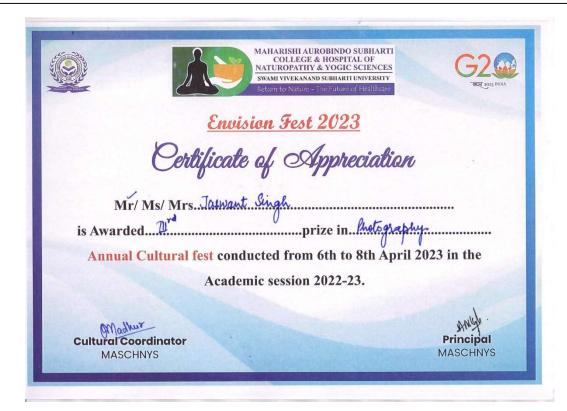

the campus.
- **7.** No use of filters, basic editing, or color enhancement cropping of photo is acceptable, provided any such editing does not affect the authenticity of the photo.
- **8.** Photographs must be submitted by the GOOGLE DRIVE link only.
- **9.** Photographs must be submitted one day before.
- **10.** Entries will not be accepted until submitted via the official contest channel.
- **11.** If any of the above rules is violated the participant will be disqualified from the contest.

### **IUDGEMENT CRITERIA:**

Judgement will be based on:

- 1. Photographs will be judged on the basis of theme, originality, composition and creativity.
- 2. The judgement will be done by the jury.
- 3. In case of any issue the jury's decision will be final.









































REPORT ON SOLO SINGING COMPETITION









A Solo Singing Competition event was organized in the MASCHNYS college for the BNYS & MD students at 8:00 AM, 8th April 2023, in the Maharani Laxmi Bai Auditorium, SVSU.

The event started with the inauguration ceremony of Vice Chancellor, Dr. G.K. Thapliyal & Prof. & Dean Dr. Abhay M.







Shankar Gowda, and the faculty members; the principal sir said a few words for the students of the BNYS and inspire them to participate in all activities.

A plantar was gifted from Dr. Abhay M. Shankar Gowda to Dr. G.K. Thapliyal.

A Plantar was gifted from Dr. Poornima Bansal to Dr.Mrs. Nishi Chauhan (Ass. Prof.)

The theme of this event was Bollywood / semi-classical.

A total of 12 students from all batches participated in this event.

Mrs. Nishi Chauh