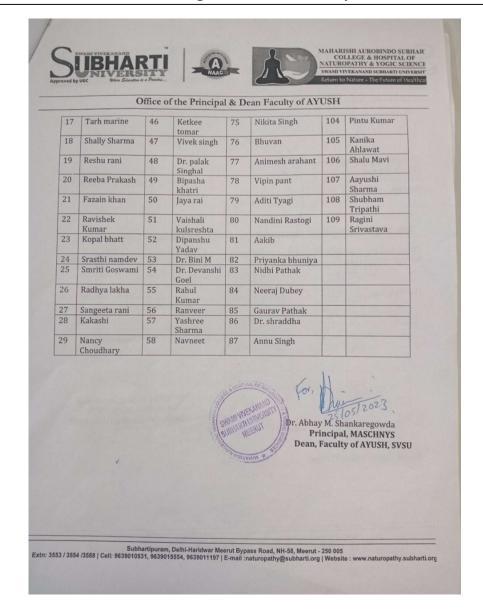

-chancellor, SVSU, Meerut gave the Introduction about the Biological diversity in India
- Dr. Niraj N Rishi, Assistant Professor, Faculty of AYUSH gave the vote of thanks.
- Total no. of participants: 109 (one hundred nine)
- The goal of this webinar "Biodiversity Conservation" is to protect all forms of life on Earth and to maintain the health and function of their respective natural ecosystems. The practice of conserving and protecting the richness and variety of species, habitats, ecosystems, and genetic diversity on Earth is known as biodiversity conservation. This practice is crucial for our health, wealth, and access to food, fuel, and other essential services. It contributes significantly to several development sectors.







































































• Our faculty Dr. Nair Dhiren Ajit (Asst. Professor), Dr. Niraj Nayan Rishi (Asst. Professor), Dr. Vidyasagar (Asst. Professor), Dr. Abhijith k.b (Asst. Professor), Dr. Abhay Kumar (Asst. Professor), Dr. Poornima Bansal (Asst. Professor), Dr. Guneri (Asst. Professor) Dr. Jyoti Madhur (Lecturer), Dr. Sneha Bharti (Lecturer) & all BNYS & M.D students attended The international guest lecture series dated on the topic "EDUCATIONAL PROGRESSION AND EMPLOYMENT OPPORTUNITIES IN GYEONGSANGBUK-DO, SOUTH KOREA" lecture given by His Excellency Lee Cheol-woo, Hon'ble Governor, Gyeongsang buk-do, South Korea dated on 24th May 2023, by in Maangalaya Convention Center at SVSU Meerut.

Total no. of participants: BNYS-130 & M.D-17 students.















































#### REPORT