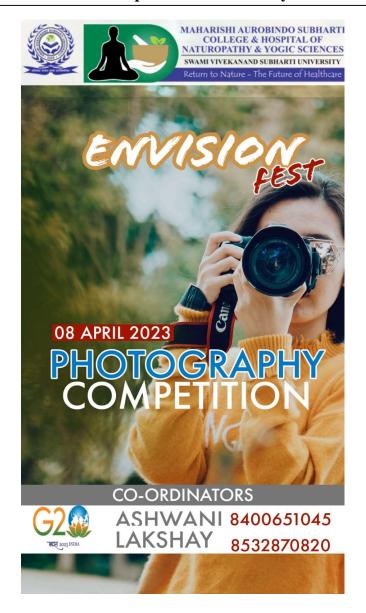

* Photo should be clicked inside the campus.
- **7.** No use of filters, basic editing, or color enhancement cropping of photo is acceptable, provided any such editing does not affect the authenticity of the photo.
- **8.** Photographs must be submitted by the GOOGLE DRIVE link only.
- **9.** Photographs must be submitted one day before.
- **10.** Entries will not be accepted until submitted via the official contest channel.
- **11.** If any of the above rules is violated the participant will be disqualified from the contest.

### **IUDGEMENT CRITERIA:**

Judgement will be based on:

- 1. Photographs will be judged on the basis of theme, originality, composition and creativity.
- 2. The judgement will be done by the jury.
- 3. In case of any issue the jury's decision will be final.









































REPORT ON SOLO SINGING COMPETITION









A Solo Singing Competition event was organized in the MASCHNYS college for the BNYS & MD students at 8:00 AM, 8th April 2023, in the Maharani Laxmi Bai Auditorium, SVSU.

The event started with the inauguration ceremony of Vice Chancellor, Dr. G.K. Thapliyal & Prof. & Dean Dr. Abhay M.







Shankar Gowda, and the faculty members; the principal sir said a few words for the students of the BNYS and inspire them to participate in all activities.

A plantar was gifted from Dr. Abhay M. Shankar Gowda to Dr. G.K. Thapliyal.

A Plantar was gifted from Dr. Poornima Bansal to Dr.Mrs. Nishi Chauhan (Ass. Prof.)

The theme of this event was Bollywood / semi-classical.

A total of 12 students from all batches participated