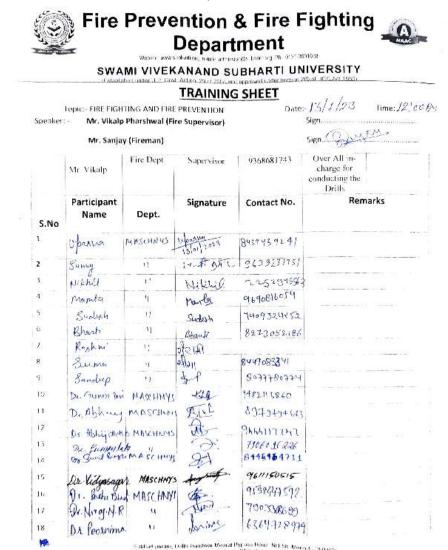

hy.subharti.org, Ph.: 0121-2439043/52 (Extn: 3553), Telefax: 0121-3058030, Cell: +91-9639010531$ 

The fire prevention & fire Fighting Department conducted Fire training and fire drill program, attended by all teaching Staff & Non-Teaching staff dated 13th January 2023 from 12:00 pm to 1:00 pm in Lt3 at MASCHNYS at SVSU Meerut.





## NATUROPATHY & YOGIC SCIENCES



Degree recognized by Department of AYUSH & Approved by UGC





## NATUROPATHY & YOGIC SCIENCES >



Degree recognized by Department of AYUSH & Approved by UGC





## NATUROPATHY & YOGIC SCIENCES



Degree recognized by Department of AYUSH & Approved by UGC

**Website**: naturopathy.subharti.org, **E-mail**: naturopathy@subharti.org, **Ph**.: 0121-2439043/ 52 (Extn: 3553), **Telefax**: 0121-3058030, **Cell**: +91-9639010531



 Dr. Poornima Bansal (Asst. Professor) attended Wellness Meeting dated on 14<sup>th</sup> January 2023 in Wellness Center at SVSU Meerut.



## NATUROPATHY & YOGIC SCIENCES



Degree recognized by Department of AYUSH & Approved by UGC

Website: naturopathy.subharti.org, E-mail: naturopathy@subharti.org, Ph.: 0121-2439043/52 (Extn: 3553), Telefax: 0121-3058030, **Cell**: +91-9639010531

## REPORT ON "KNOW YOUR HOSPITAL" PROGRAMME



OFFICE OF THE REGISTRAR D K Saxena REGISTRAR registrar@subharti.org

AN ISO 21001 :2018 ORGANIZATION

Ref. No. U-07/SVSU/2023/17-40

Date: 12th Jan 2023

#### OFFICE ORDER

Chhatrapati Shivaji Subharti Hospital is one of the Jewels of Swami Vivekanand Subharti University through which university ensures a holistic health care to all its clientele and overall w