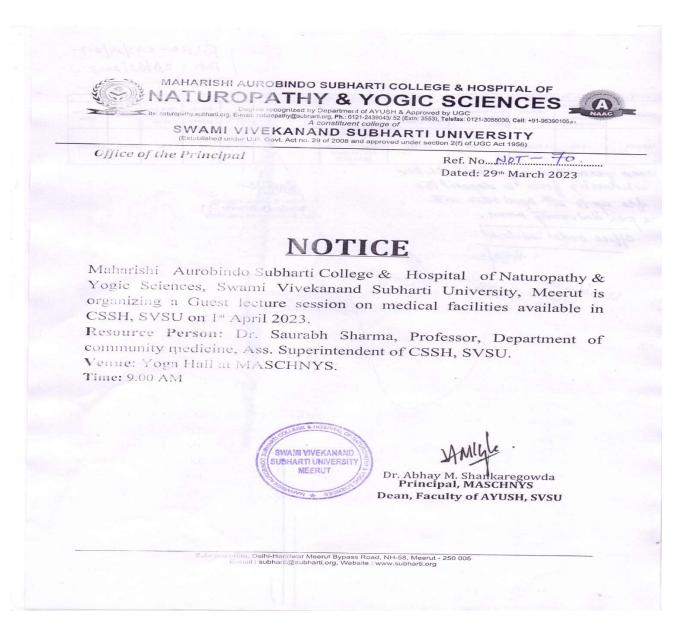

#### SRI MAHARISHI AUROBINDO JAYANTI

On the occasion of the 150th birth anniversary of Sri Maharishi Aurobindo, there will be a guest lecture will be conducted on the theme of "Sir Maharishi Aurobindo Jayanti" at 11:00 A.M, 15 Aug 2022 in the lecture theatre of Maharishi Aurobindo Subharti College & Hospital of Naturopathy & Yogic Sciences. All the students are requested to attend the guest lecture compulsorily.

On 15<sup>th</sup> August 2022 Maharishi Aurobindo Subharti College & Hospital of Naturopathy & Yogic Sciences, Swami Vivekanand Subharti University, Organized a Guest lecture on the Occasion of the 150<sup>th</sup> Birth Anniversary of Sri Maharishi Aurobindo at 11:00 am in LT-2 as part of Subharti Day Celebrations.

- The total no. of UG and PG Students who participated was 96.
- The number of Faculty attended was 4
- Dr. Rahul Bansal, HOD of Community Medicine (SVSU), and Mr. Kuldeep Narayan, Sanskriti Vibhag were the resource persons.
- Both the Faculty members spoke about the life and works of Sri Maharishi Aurobindo and his contribution to yoga.