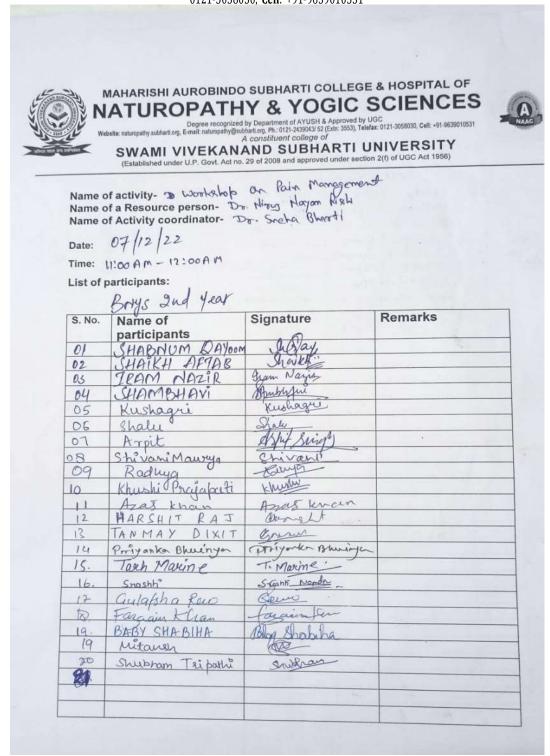

### MAHARISHI AUROBINDO SUBHARTI COLLEGE & HOSPITAL OF NATUROPATHY & YOGIC SCIENCES

(Established under U.P. Govt. Act no. 29 of 2008 and approved under section 2(f) of UGC Act 1956)

Name of activity- SRI MAHARISHI AUROBINDO JAYANTI Name of a Resource person- Dr. Kathul bangal, Iculdub Harayan.
Name of Activity coordinator- Dr. Dhiren Nair.

Date: 15 08 2022. Time: 11:00 AM. List of participants:

| S. No. | Name of participants | Signature       | Remarks         |
|--------|----------------------|-----------------|-----------------|
| 1      | Neha Chaudhary       | Nols.           | Batch: -2018    |
| 2      | Ankita chaudhady     | dorsalton       | Batel = 2018    |
| 8.     | Crayatri Gracy       | Grayatie.       | Batch 2018      |
| 4.     | Austi Showing        | Anshi Shave     | Batch - 2018    |
| 5.     | Aastha Tyagi         | lettes          | Batch 2018      |
| 6.     | Annika Arecen        | Avrile          | 1 1/40 11       |
| 7.     | Anyphen, Orphom      | 09              | Maria Maria     |
| 8.     | Nishi Pandey         | Desh) arely     | Batch - 20/9    |
| 9.     | AKRIHI Bhazti        | Apalia Bhaeti   | Day Wat Comment |
| 190    | Periya Suman (2020)  | Buyenar         | Batch: 2020     |
| 11     | Saumya Kishore       | Samo Victore    | Batch!-2020     |
| 10     | Manisla Lorlli       | Junigla look Li | BATCH- 2018     |
| 13     | 9ti Tiwasii          | 44              | Botch = 2020    |
| 14-    | Preety Jaiswal       | Keety           | Batch - 2020    |
| 15.    | SHRUTI SONI          | Shrutini        | Batch - 2020    |
| 16     | Sanui Malik          | 8 malin         | Batch - 2018    |
| 17.    | Parth Krishan        | 7               | Batch -2018     |
| 16.    | Muskan chopia        | Opt of          | Batch - 2018    |
| 19.    | Dr Calak Singhal     | Jalek           | MD -2020        |
| 20     | Da Varya             | Riye            | MD - 2020       |
| 21.    | Rupali Sinha         | dipar           | Botch - 2018    |
| 22.    | Rashui Teotia        | fuer            | Batch - 2018    |
| 23     | libra Hishra         | Whichen         | Batch - 2018    |
| 24     | Minari Goutan        | Thom            | Batch - 2018.   |