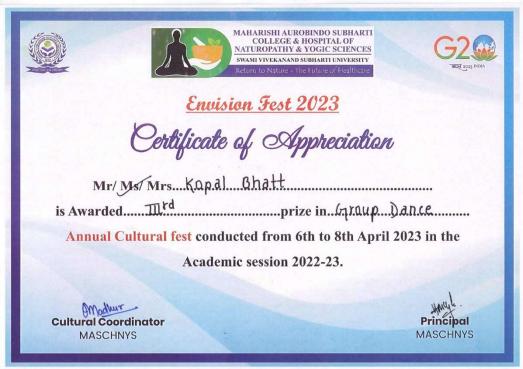

ion is allowed.
- 5. Milk and milk products may be used.
- 6. Ready-made decorative items are not permitted.
- 7. Heating by any method is not permitted.
- 8. Participants are allowed to use hand grinders, hand cutters, or hand shakers.







9. Participants should maintain cleanliness by all means and raw materials/ prepared items should be hygienic.

### **JUDGEMENT CRITERIA:**

Judgment will be based on:

- 1. Presentations and crafts may be done along with the main items. This contains additional marks.
- 2. Participants should clean their respective workplaces after the competition.
- 3. Judge's decision will be final and binding.
- 4. Evaluation is based on the taste, hygiene & presentation, and unique name of the dish.









































































































































## REPORT ON MANDALA ART COMPETITION









A Mandala art event was organized in the MASCHNYS college for the BNYS & MD students at 3:00 PM, 6th April 2023in the Reading Room (MASCHNYS), SVSU.

The event started with the inauguration ceremony of Prof. & Dean Dr. Abhay M. Shankar Gowda and the faculty members; the principal sir said a few words for the students of the BNYS and inspired them to participate in all activities.

A Plantar was gifted from Dr. Poornima Bansal to Dr. Hina Kaushar (Prof.).

A total of 10 students from all batches participated in this event.

Dr. Hina Kaushar (Prof.) from the Medical College judged this event under his supervision. The result was announced by the Judge.

#### List of winners