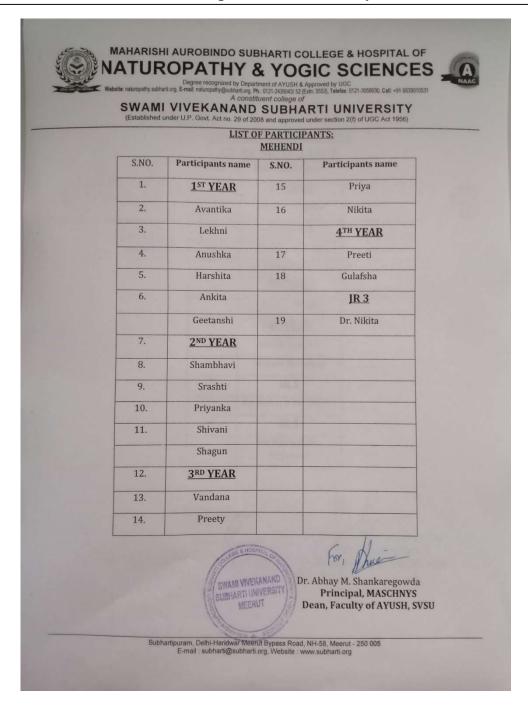

| Kanika (BNYS-2019)     |

#### **GUIDELINES FOR MEHNDI COMPETITION**

- 1. Theme:Rajasthan mehndi designs/Madhu Bani mehndi designs/Bridal mehndi designs/Peacock mehndi designs
- 2. Time: 45 min.
- 3. Participants must bring their own materials (mehndi cone, rough clothes, paper, etc.).
- 4. Mehndi designs should be portrait on one hand (both sides) 2 inches below the elbow to fingertip.
- 5. A team must have 2 participants 1st artist and the other subject.
- 6. Use of referral picture, images, printout, and stencils are prohibited.
- 7. Participants should report at the venue 15 min. before the event.

#### **IUDGING CRITERIA:**

Judgment will be based on:

- 1. Neatness
- 2. Creativeness
- 3. Uniqueness of design
- 4. Relevance of theme















































































# REPORT ON OPEN MIC COMPETITION









An Open Mic Competition event was organized in the MASCHNYS college for the BNYS & MD students at 9: 00 AM, 7th April 2023, in the Maharani Laxmi Bai Auditorium, SVSU.

The event started with the inauguration ceremony of Vice Chancellor Dr. G.K. Thapliyal sir, Prof.& Dean Dr. Abhay M. Shankar Gowda, and the faculty members; VC sir Congratulate the students to organize the cultural event. the principal sir said a few words for the students of the BNYS and inspire them to participate in all activities.

A Plantar was gifted from Dr. Abhay M. Shankar Gowda to Dr. G.K. Thapliyal (Vice Chancellor)

A Plantar was gifted from Dr. Neeraj Rishi to Dr. Umesh (Assoc. Prof.)

The theme of this event was College Life.

A total