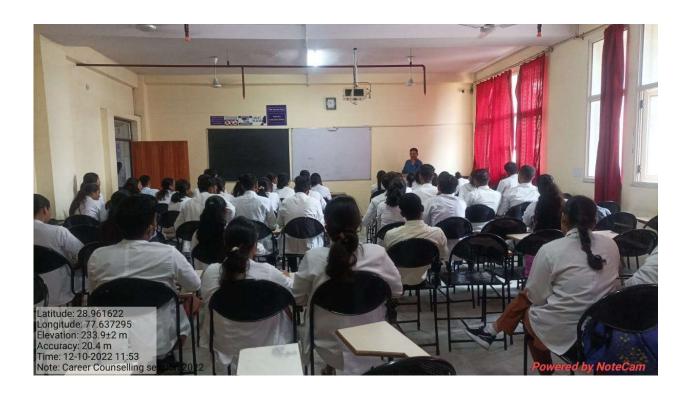

On 15<sup>th</sup> August 2022 Maharishi Aurobindo Subharti College & Hospital of Naturopathy & Yogic Sciences, Swami Vivekanand Subharti University, Organized a Guest lecture on the Occasion of the 150<sup>th</sup> Birth Anniversary of Sri Maharishi Aurobindo at 11:00 am in LT-2 as part of Subharti Day Celebrations.

- The total no. of UG and PG Students who participated was 96.
- The number of Faculty attended was 4
- Dr. Rahul Bansal, HOD of Community Medicine (SVSU), and Mr. Kuldeep Narayan, Sanskriti Vibhag were the resource persons.
- Both the Faculty members spoke about the life and works of Sri Maharishi Aurobindo and his contribution to yoga.