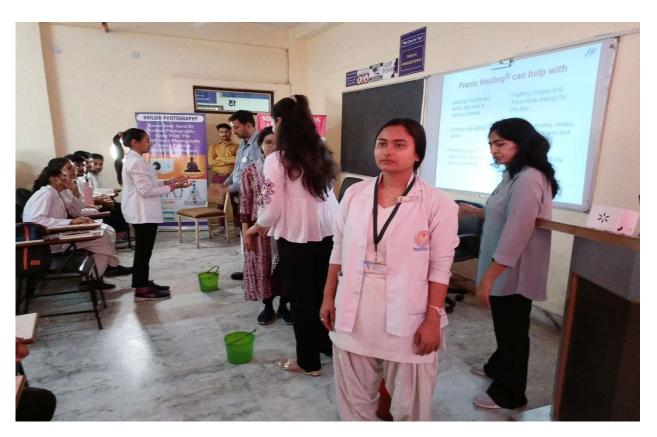

ciate certified Pranic healer & counselor and founder of Holistic Approach to Life), Mrs. Mridula (Associate certified Pranic & Trainer, Mr. Himanshu Baluja (HR manpower group of services & Pranic healer, Miss Priyanshi (Pranic healer) were the resource person.
- Resource person spoke about Pranic healing technique and showed demonstration on few diseases.
- Overall purpose of the Lecture was to encourage and make students understand the depth of the subject.





# NATUROPATHY & YOGIC SCIENCES



Degree recognized by Department of AYUSH & Approved by UGC

 $\begin{tabular}{ll} \textbf{Website}: naturopathy.subharti.org, \textbf{P-mail}: naturopathy@subharti.org, \textbf{P-h}: 0121-2439043/52 (Extn: 3553), \textbf{Telefax}: 0121-3058030, \textbf{Cell}: +91-9639010531 \\ \end{tabular}$ 







# NATUROPATHY & YOGIC SCIENCES



Degree recognized by Department of AYUSH & Approved by UGC

 $\label{lem:website:maturopathy.subharti.org, Ph.: 0121-2439043/52 (Extn: 3553), \textbf{Telefax}: 0121-3058030, \textbf{Cell}: +91-9639010531$ 

#### **List of Faculty Attended:**

| S.no. | Name of Faculty        | Designation         |
|-------|------------------------|---------------------|
| 1.    | Dr. Nair Dhiren Ajit   | Assistant Professor |
| 2.    | Dr. Vidya Sagar Meti   | Assistant Professor |
| 3.    | Dr. Sumanlata Dewangan | Assistant Professor |
| 4.    | Dr. Abhay Kumar        | Assistant Professor |
| 5.    | Dr. Sunil Singh Yadav  | Assistant Professor |
| 6.    | Dr. Sneha Bharti       | Lecturer            |
| 7.    | Dr. Abhijith K.b       | Assistant Professor |
|