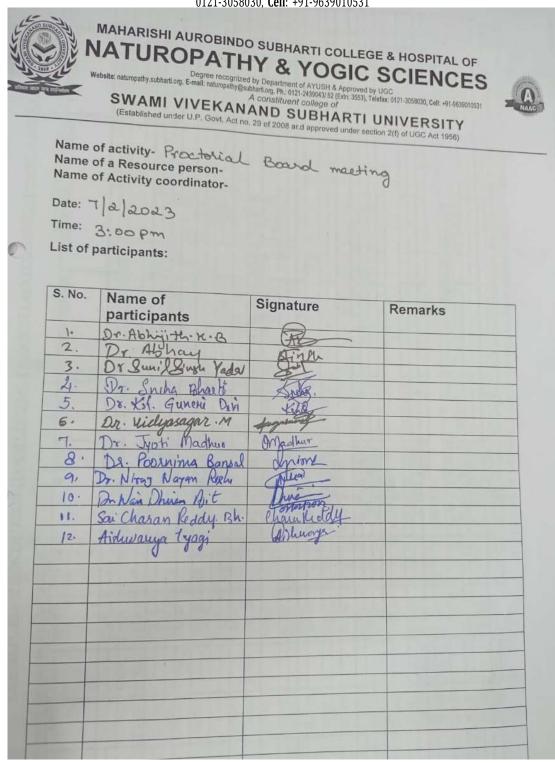

MAHARISHI AUROBINDO SUBHA COLLEGE & HOSPITAL OF NATUROPATHY & YOGIC SCIENC SWAMI VIVEKANAND SUBHARTI UNIVERSI Return to Nature - The Future of Health:

Office of the Principal & Dean Faculty of AYUSH

Ref. No. 10 - (10 (11)

Dated: 02 June 2023