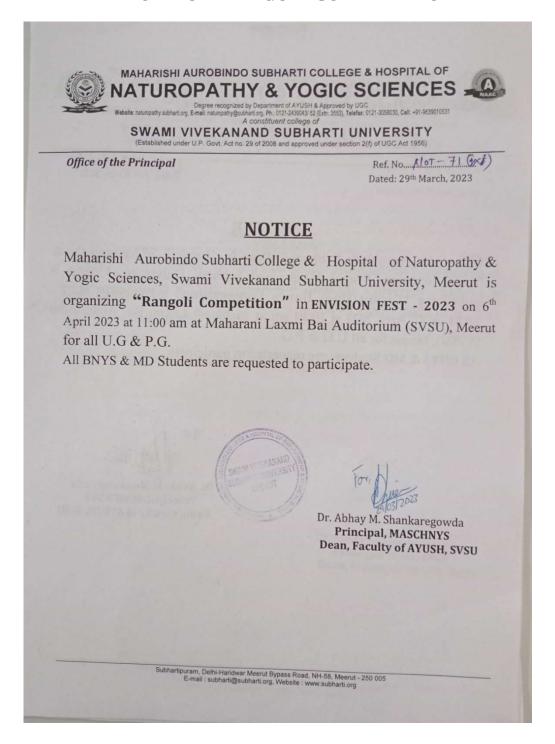

|

#### **GUIDELINES FOR PAINTING COMPETITION**

- 1. Theme -Transition from childhood to Adulthood
- 2. Time limit 1 hour.
- 3. Participants should use A3 Size chart paper for painting.
- 4. Medium of paint shall be poster colors, watercolor, acrylic, fabric, and oil pastel.
- 5. Use of referral images or pictures is prohibited.
- 6. Participants should report 15 minutes prior to the event.
- 7. Cleanliness should be maintained.
- 8. Sharing of colors during the event is not allowed.







### **IUDGEMENT CRITERIA**

Judgment will be based on:

- 1. Relevance to the theme.
- 2. Creativity.
- 3. Details and clarity in Painting.
- 4. Color combination.
- 5. Overall appearance and appeal.



































































#### REPORT ON RANGOLI COMPETITION









A Rangoli event was organized in the MASCHNYS college for the BNYS & MD students at 11:00 AM, 6th April 2023in the Maharani Laxmi Bai Auditorium, SVSU.

The event started with the inauguration ceremony of Prof. & Dean Dr. Abhay M. Shankar Gowda and the faculty members; the principal sir said a few words for the students of the BNYS and inspired them to participate in all activities.

A Plantar was gifted from Dr. Abhijith K.B. to Dr.Mukesh Ruhela(Acc. Prof.)

The theme of this event was "Envision."

A total of 12 Groups of students from all batches participated in this event.

Dr. Mukesh Ruhela (Acc. Prof.) from the Science department judged this event under his supervision. The result was announced by the Judge.

#### List of winners:

| FIRST POSITION  | Mahi Bansal, Divya Kumari