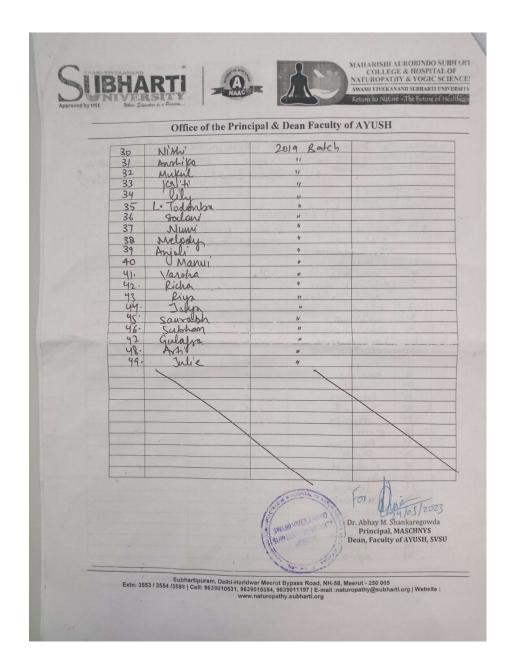

### MAHARISHI AUROBINDO SUBHARTI COLLEGE & HOSPITAL OF NATUROPATHY & YOGIC SCIENCES

(Established under U.P. Govt. Act no. 29 of 2008 and approved under section 2(f) of UGC Act 1956)

Name of activity- SRI MAHARISHI AUROBINDO JAYANTI Name of a Resource person- Dr. Kathul bangal, Iculdub Harayan.
Name of Activity coordinator- Dr. Dhiren Nair.

Date: 15 08 2022. Time: 11:00 AM. List of participants:

| S. No. | Name of participants | Signature       | Remarks         |
|--------|----------------------|-----------------|-----------------|
| 1      | Neha Chaudhary       | Nols.           | Batch: -2018    |
| 2      | Ankita chaudhady     | dorsalton       | Batel = 2018    |
| 8.     | Crayatri Gracy       | Grayatie.       | Batch 2018      |
| 4.     | Austi Showing        | Anshi Shave     | Batch - 2018    |
| 5.     | Aastha Tyagi         | lettes          | Batch 2018      |
| 6.     | Annika Arecen        | Avrile          | 1 1/40 11       |
| 7.     | Anyphen, Orphom      | 09              | Maria Maria     |
| 8.     | Nishi Pandey         | Desh) arely     | Batch - 20/9    |
| 9.     | AKRIHI Bhazti        | Apalia Bhaeti   | Day Wat Comment |
| 190    | Periya Suman (2020)  | Buyenar         | Batch: 2020     |
| 11     | Saumya Kishore       | Samo Victore    | Batch!-2020     |
| 10     | Manisla Lorlli       | Junigla look Li | BATCH- 2018     |
| 13     | 9ti Tiwasii          | 44              | Botch = 2020    |
| 14-    | Preety Jaiswal       | Keety           | Batch - 2020    |
| 15.    | SHRUTI SONI          | Shrutini        | Batch - 2020    |
| 16     | Sanui Malik          | 8 malin         | Batch - 2018    |
| 17.    | Parth Krishan        | 7               | Batch -2018     |
| 16.    | Muskan chopia        | Opt of          | Batch - 2018    |
| 19.    | Dr Calak Singhal     | Jalek           | MD -2020        |
| 20     | Da Varya             | Riye            | MD - 2020       |
| 21.    | Rupali Sinha         | dipar           | Botch - 2018    |
| 22.    | Rashui Teotia        | fuer            | Batch - 2018    |
| 23     | libra Hishra         | Whichen         | Batch - 2018    |
| 24     | Minari Goutan        | Thom            | Batch - 2018.   |