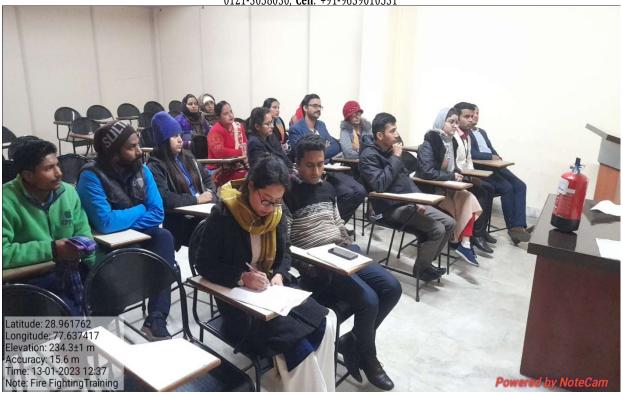

. Saren SO to continue

Submitted and Decides Meent Bypass Road, NH-59 Meent 250 005 Cara Fadquese (Sauthart Og, Wals to www.subharu.org



## **NATUROPATHY & YOGIC SCIENCES**



Degree recognized by Department of AYUSH & Approved by UGC

 $\label{lem:website:maturopathy.subharti.org, Ph.: 0121-2439043/52 (Extn: 3553), Telefax: 0121-3058030, Cell: +91-9639010531$ 

The fire prevention & fire Fighting Department conducted Fire training and fire drill program, attended by all teaching Staff & Non-Teaching staff dated 13th January 2023 from 12:00 pm to 1:00 pm in Lt3 at MASCHNYS at SVSU Meerut.





## NATUROPATHY & YOGIC SCIENCES



Degree recognized by Department of AYUSH & Approved by UGC





## NATUROPATHY & YOGIC SCIENCES >



Degree recognized by Department of AYUSH & Approved by UGC





## NATUROPATHY & YOGIC SCIENCES



Degree recognized by Department of AYUSH & Approved by UGC

**Website**: naturopathy.subharti.org, **E-mail**: naturopathy@subharti.org, **Ph**.: 0121-2439043/ 52 (Extn: 3553), **Telefax**: 0121-3058030, **Cell**: +91-9639010531



 Dr. Poornima Bansal (Asst. Professor) attended Wellness Meeting dated on 14<sup>th</sup> January 2023 in Wellness Center at SVSU Meerut.



## NATUROPATHY & YOGIC SCIENCES



Degree recognized by Department of AYUSH & Approved by UGC

Website: naturopathy.subharti.org, E-mail: naturopathy@subharti.org, Ph.: 0121-2439043/52 (Extn: 3553), Telefax: 0121-3058030, **Cell**: +91-9639010531

## REPORT ON "KNOW YOUR HOSPITAL" PROGRAMME



OFFICE OF THE REGISTRAR D K Saxena REGISTRAR registrar@subharti.org

AN ISO 21001 :2018 ORGAN