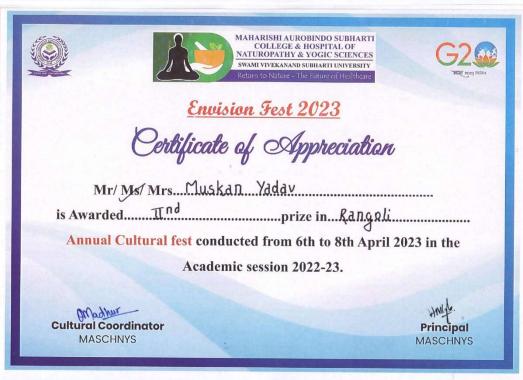

| Mayank, Dhiraj (BNYS-2022)                             |  |

#### **GUIDELINES FOR RANGOLI COMPETITION**

- 1. Theme of the competition is restricted to "Envision".
- 2. The participants will be given 1 hr. for making rangoli, no extra time will be given in any case.
- 3. The participants have to bring their own material. Only colors and flowers can be used for making rangoli.
- 4. There will be only one round of competition.
- 5. Minimum of 2 participants and a maximum of 4 participants per team will be allowed.







#### **JUDGEMENT CRITERIA**

Judgments will be based on -

- 1. Relevance to the theme.
- 2. Creativity.
- 3. Details and clarity in rangoli.
- 4. Color combination.
- 5. Overall appearance and appeal















































































| CONTRACTOR SERVICES       |                                                              | STATE OF THE PERSON NAMED IN COLUMN