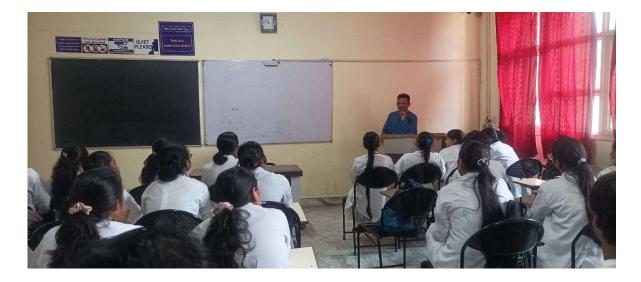

On 15<sup>th</sup> August 2022 Maharishi Aurobindo Subharti College & Hospital of Naturopathy & Yogic Sciences, Swami Vivekanand Subharti University, Organized a Guest lecture on the Occasion of the 150<sup>th</sup> Birth Anniversary of Sri Maharishi Aurobindo at 11:00 am in LT-2 as part of Subharti Day Celebrations.

- The total no. of UG and PG Students who participated was 96.
- The number of Faculty attended was 4
- Dr. Rahul Bansal, HOD of Community Medicine (SVSU), and Mr. Kuldeep Narayan, Sanskriti Vibhag were the resource persons.
- Both the Faculty members spoke about the life and works of Sri Maharishi Aurobindo and his contribution to yoga.