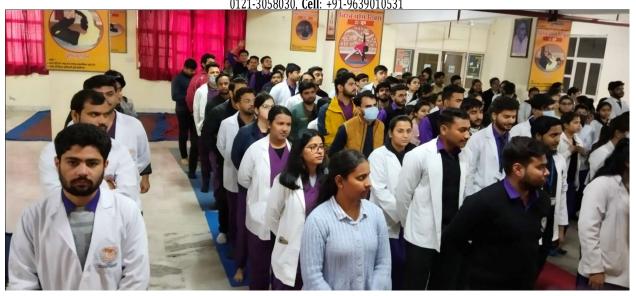

On 15<sup>th</sup> August 2022 Maharishi Aurobindo Subharti College & Hospital of Naturopathy & Yogic Sciences, Swami Vivekanand Subharti University, Organized a Guest lecture on the Occasion of the 150<sup>th</sup> Birth Anniversary of Sri Maharishi Aurobindo at 11:00 am in LT-2 as part of Subharti Day Celebrations.

- The total no. of UG and PG Students who participated was 96.
- The number of Faculty attended was 4
- Dr. Rahul Bansal, HOD of Community Medicine (SVSU), and Mr. Kuldeep Narayan, Sanskriti Vibhag were the resource persons.
- Both the Faculty members spoke about the life and works of Sri Maharishi Aurobindo and his contribution to yoga.