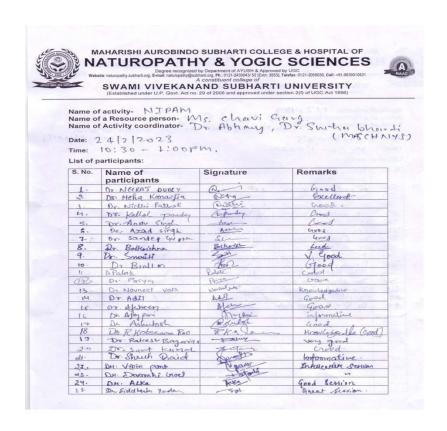

#### **ATTENDANCE**

### **List of teaching staff attended**

| S.NO. | NAME                         | DESIGNATION         |
|-------|------------------------------|---------------------|
| 1.    | Dr. Dhiren Nair              | Assistant Professor |
| 2.    | Dr. Kshetrinayun Guneri Devi | Assistant Professor |
| 3.    | Dr. Abhijith K. B            | Assistant Professor |
| 4.    | Dr. Abhay Kumar              | Assistant Professor |

#### List of students attended

### MAHARISHI AUROBINDO SUBHARTI COLLEGE & HOSPITAL OF NATUROPATHY & YOGIC SCIENCES

(Established under U.P. Govt. Act no. 29 of 2008 and approved under section 2(f) of UGC Act 1956)

Name of activity- SRI MAHARISHI AUROBINDO JAYANTI Name of a Resource person- Dr. Kathul bangal, Iculdub Harayan.
Name of Activity coordinator- Dr. Dhiren Nair.

Date: 15 08 2022. Time: 11:00 AM. List of participants:

| S. No. | Name of participants | Signature       | Remarks         |
|--------|----------------------|-----------------|-----------------|
| 1      | Neha Chaudhary       | Nols.           | Batch: -2018    |
| 2      | Ankita chaudhady     | dorsalton       | Batel = 2018    |
| 8.     | Crayatri Gracy       | Grayatie.       | Batch 2018      |
| 4.     | Austi Showing        | Anshi Shave     | Batch - 2018    |
| 5.     | Aastha Tyagi         | lettes          | Batch 2018      |
| 6.     | Annika Arecen        | Avrile          | 1 1/40 11       |
| 7.     | Anyphen, Orphom      | 09              | Maria Maria     |
| 8.     | Nishi Pandey         | Desh) arely     | Batch - 20/9    |
| 9.     | AKRIHI Bhazti        | Apalia Bhaeti   | Day Wat Comment |
| 190    | Periya Suman (2020)  | Buyenar         | Batch: 2020     |
| 11     | Saumya Kishore       | Samo Victore    | Batch!-2020     |
| 10     | Manisla Lorlli       | Junigla look Li | BATCH- 2018     |
| 13     | 9ti Tiwasii          | 44              | Botch = 2020    |
| 14-    | Preety Jaiswal       | Keety           | Batch - 2020    |
| 15.    | SHRUTI SONI          | Shrutini        | Batch - 2020    |
| 16     | Sanui Malik          | 8 malin         | Batch - 2018    |
| 17.    | Parth Krishan        | 7               | Batch -2018     |
| 16.    | Muskan chopia        | Opt of          | Batch - 2018    |
| 19.    | Dr Calak Singhal     | Jalek           | MD -2020        |
| 20     | Da Varya             | Riye            | MD - 2020       |
| 21.    | Rupali Sinha         | dipar           | Botch - 2018    |
| 22.    | Rashui Teotia        | fuer            | Batch - 2018    |
| 23     | libra Hishra         | Whichen         | Batch - 2018    |
| 24     | Minari Goutan        | Thom            | Batch - 2018.   |