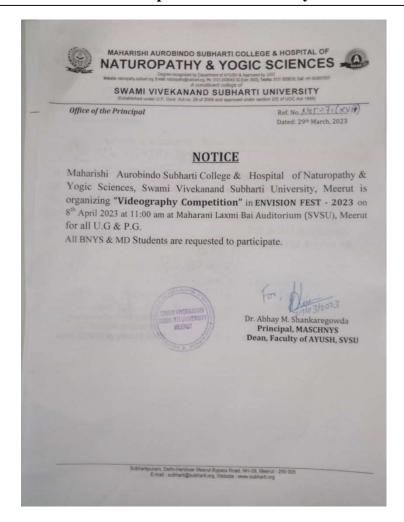

#### NOTICE

#### SRI MAHARISHI AUROBINDO JAYANTI

On the occasion of the 150th birth anniversary of Sri Maharishi Aurobindo, there will be a guest lecture will be conducted on the theme of "Sir Maharishi Aurobindo Jayanti" at 11:00 A.M, 15 Aug 2022 in the lecture theatre of Maharishi Aurobindo Subharti College & Hospital of Naturopathy & Yogic Sciences. All the students are requested to attend the guest lecture compulsorily.