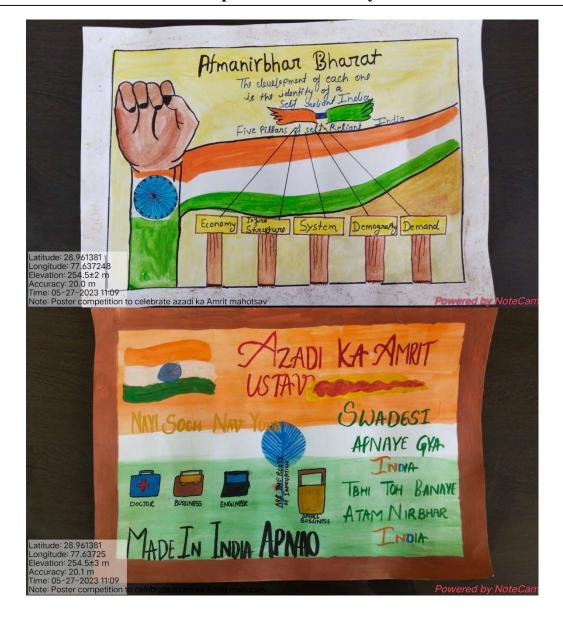

ts: BNYS-130 & M.D-17 students.















































#### REPORT ON POSTER-MAKING COMPETITION "ATMANIRBHAR BHARAT"









Maharani Aurobindo Subharti College & Hospital of Naturopathy & Yogic Sciences organized a Poster making Competition on the theme "**ATMANIRBHAR BHARAT**" on 27<sup>th</sup> May 2023, to celebrate Azadi ka Amrit Mahotsav.

The total No. of participants is 6.

E- certificate was provided to all the participants.

Dr. Jyoti Madhur, Lecturer was the overall coordinator of the activity.

This poster-making competition aims to celebrate the Azadi Ka Amrit Mahotsav, an initiative of the Government of India to celebrate and commemorate 75 years of independence and the glorious history of its people, culture, and achievements.













































































Our BNYS Students attended a National Service Scheme (NSS) a poster and Slogan competition on the subject "Life style for Environment" dated on 30<sup>th</sup> June 2023 at 11:00am to 1:00pm at IIL (Indian Independent language) hall, 6<sup>th</sup> floor, Department of Journalism and Mass Communication.
 Total no. students: 11

















#### **Proctorial Board & Prefect Meeting**







Office of the Principal & Dean Faculty of AYUSH

Ref. No. NOT - 106

Dated: 29th May 2023

#### **NOTICE**

Maharishi Aurobindo Subharti College & Hospital of Naturopathy & Yogic Sciences, Swami Vivekanand Subharti University, Meerut is conducting a meeting of Proctorial board & Prefect meeting on 30<sup>th</sup> May 2023 at 3:00 PM to 04:00 PM.