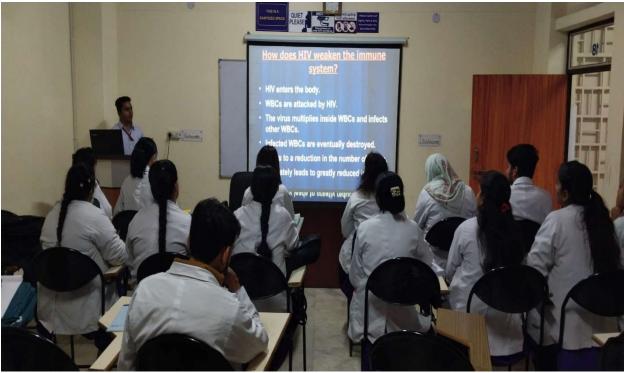

#### SRI MAHARISHI AUROBINDO JAYANTI

On the occasion of the 150th birth anniversary of Sri Maharishi Aurobindo, there will be a guest lecture will be conducted on the theme of "Sir Maharishi Aurobindo Jayanti" at 11:00 A.M, 15 Aug 2022 in the lecture theatre of Maharishi Aurobindo Subharti College & Hospital of Naturopathy & Yogic Sciences. All the students are requested to attend the guest lecture compulsorily.

On 15<sup>th</sup> August 2022 Maharishi Aurobindo Subharti College & Hospital of Naturopathy & Yogic Sciences, Swami Vivekanand Subharti University, Organized a Guest lecture on the Occasion of the 150<sup>th</sup> Birth Anniversary of Sri Maharishi Aurobindo at 11:00 am in LT-2 as part of Subharti Day Celebrations.

- The total no. of UG and PG Students who participated was 96.
- The number of Faculty attended was 4
- Dr. Rahul Bansal, HOD of Community Medicine (SVSU), and Mr. Kuldeep Narayan, Sanskriti Vibhag were the resource persons.
- Both the Faculty members spoke about the life and works of Sri Maharishi Aurobindo and his contribution to yoga.