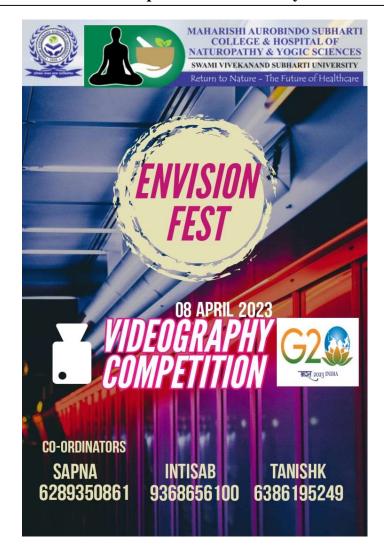

#### SRI MAHARISHI AUROBINDO JAYANTI

On the occasion of the 150th birth anniversary of Sri Maharishi Aurobindo, there will be a guest lecture will be conducted on the theme of "Sir Maharishi Aurobindo Jayanti" at 11:00 A.M, 15 Aug 2022 in the lecture theatre of Maharishi Aurobindo Subharti College & Hospital of Naturopathy & Yogic Sciences. All the students are requested to attend the guest lecture compulsorily.