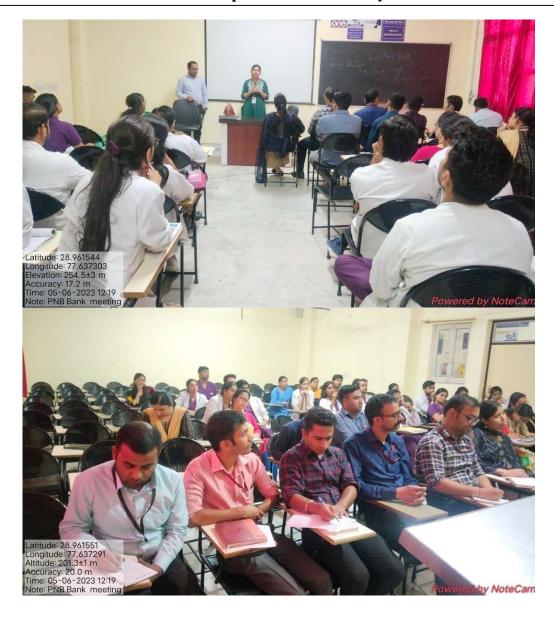

on-teaching staff &MD students at 12:00-1:00 PM, 6th April 2023, in the LT-5, MASCHNYS (SVSU).







Mr. Vivek Yadav (Directive Manager) & Miss. Tanya (Marketing Manager) was the resource person from the Punjab National Bank (Meerut).

They speak about many schemes for investment and saving, the difference between salary account & saving account. The staff has salary accounts in the Punjab national bank so they will get the benefits of free insurance of 32lac and 1lac OD without any formality. they showed many schemes different policies for the non-teaching staff according to their salary. they also informed many saving plans for MD students on their stipend, and how they can invest the amount from that. What is a Fixed Deposit, Reserve Deposit fund?

Total no. of participants: 34





















































## **MAY 2023**

 All faculty & all Non-teaching staff (office) attended a meeting regarding "QEWC Meeting" dated on 6<sup>th</sup> May 2023 at 1:00pm to 2:30pm at conference hall MASCHNYS, SVSU Meerut.





















## **REPORT**Essay writing competition on women's literacy



• On the occasion of the ongoing celebration of Azadi ki Amrit Mahotsav Maharshi Aurobindo Collage and Hospital of Naturopathy and Yogic Sciences, Swami Vivekanand Subharti University, Meerut, organized an Essay Writing Competition on "WOMEN'S LITERACY" on 13th May 2023 in Lecture Theatre-5 at 10:00 AM.







- Programme Coordinator- Dr.Sneha Bharti, Lecturer, MASCHNYS, SVSU, Meerut,
- Total number of studentswho participated in this competition- 21.
- Dr.Vidya S