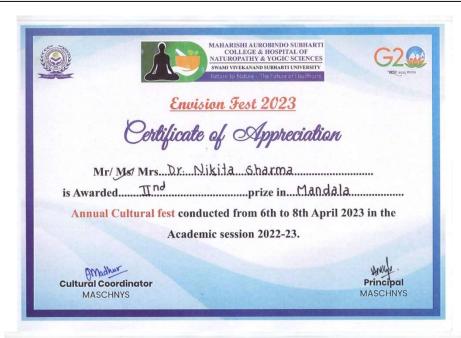

ult was announced by the Judge.

#### List of winners:

| FIRST POSITION  | Ankita (BNYS- 2022)   |
|-----------------|-----------------------|
| SECOND POSITION | Dr. Nikita (MD- 2020) |
| THIRD POSITION  | Jaswant (BNYS- 2019)  |
|                 | Harshita (BNYS-2022)  |

#### **GUIDELINES FOR MANDALA ART COMPETITION**

- 1. The participants are expected to make a mandala considering the following guidelines:
- 2. The mandala should be made on a white sheet only.
- 3. You can use any color pen.
- 4. No digital mandalas are allowed.
- 5. Only original artworks are allowed.
- 6. Time- 60 mins.

#### **IUDGEMENT CRITERIA**

Judgment will be based on:

- 1. Symmetry
- 2. Neatness
- 3. Intricacy level







- 4. Uniqueness
- 5. Overall look



































































### REPORT ON THE PAINTING COMPETITION









A Painting Competition event was organized in the MASCHNYS college for the BNYS & MD students at 2:00 PM, 6th April 2023, in the Reading Room (MASCHNYS), SVSU.

The event started with the inauguration ceremony of Prof. & Dean Dr. Abhay M. Shankar Gowda and the faculty members; the principal sir said a few words for the students of the BNYS and inspire them to participate in all activities.

A Plantar was gifted from Dr. Poornima Bansal to Dr. Hina Kaushar (Prof.)

The theme of this event was the Transition from childhood to Adulthood.

A total of 6 students from all batches participated in this event.

Dr. Hina Kaushar (Prof.) from the Medical College judged this event under his supervision. The result was announced by the J