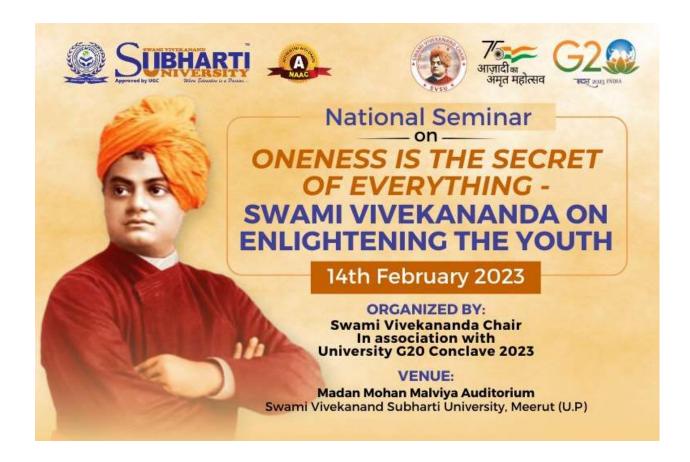

ine international 5-Day Workshop Astanga Yoga Level-2 dated on 02 Feb. 2023 workshop organized by Rajiv Gandhi University of Knowledge Technologies-Nuzvid A.P. in Association with Yoga Trust, with Yoga Mandir, Trust, Bengaluru and Indian Yoga Association-Andhra Pradesh State Chapter.





# NATUROPATHY & YOGIC SCIENCES



Degree recognized by Department of AYUSH & Approved by UGC





# NATUROPATHY & YOGIC SCIENCES



Degree recognized by Department of AYUSH & Approved by UGC

**Website**: naturopathy.subharti.org, **E-mail**: naturopathy@subharti.org, **Ph**.: 0121-2439043/ 52 (Extn: 3553), **Telefax**: 0121-3058030, **Cell**: +91-9639010531

### National Seminar (Blended mode) "Oneness is The Secret of Everything-Swami

**Vivekananda on Enlightening the Youth**"

### 14th FEBRUARY 2023





# NATUROPATHY & YOGIC SCIENCES



Degree recognized by Department of AYUSH & Approved by UGC

**Website**: naturopathy.subharti.org, **E-mail**: naturopathy@subharti.org, **Ph**.: 0121-2439043/ 52 (Extn: 3553), **Telefax**: 0121-3058030, **Cell**: +91-9639010531



### SWAMI VIVEKANANAND CHAIR SWAMI VIVEKANAND SUBHARTI UNIVERSITY



(Established under U.P. Govt. Act no. 29 of 2008 and approved under section 2(f) of UGC Act 1956)

Dated 13th February 2023

To

The Head/Dean of the Institution

Jai Hind!

On February 14, 2023, we are hosting a seminar in blended mode, titled "Oneness is The Secret of Everything-Swami Vivekananda on Enlightening the Youth" in tandem with University G 20 Conclave 2023 at the Madan Mohan Malviya Auditorium, SITE. The national seminar is being held in honour