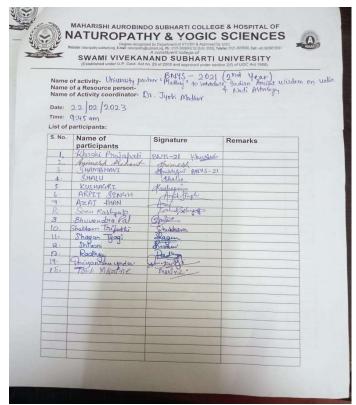

Physiotherapy College conducted a one-week Orientation Programme for (BPT 2022 batch) Students from 05.08.2022 to 12.08.2022. Our faculty Dr. Jyoti Madhur gave a lecture on "Yoga: A Way Transformation (Lecture)" dated 5<sup>th</sup> August 2022 to 12<sup>th</sup> August 2022 at 10:00 am at Physiotherapy College SVSU Meerut.

### MAHARISHI AUROBINDO SUBHARTI COLLEGE & HOSPITAL OF NATUROPATHY & YOGIC SCIENCES

(Established under U.P. Govt. Act no. 29 of 2008 and approved under section 2(f) of UGC Act 1956)

Name of activity- SRI MAHARISHI AUROBINDO JAYANTI Name of a Resource person- Dr. Kathul bangal, Iculdub Harayan.
Name of Activity coordinator- Dr. Dhiren Nair.

Date: 15 08 2022. Time: 11:00 AM. List of participants:

| S. No. | Name of participants | Signature       | Remarks         |
|--------|----------------------|-----------------|-----------------|
| 1      | Neha Chaudhary       | Nols.           | Batch: -2018    |
| 2      | Ankita chaudhady     | dorsalton       | Batel = 2018    |
| 8.     | Crayatri Gracy       | Grayatie.       | Batch 2018      |
| 4.     | Austi Showing        | Anshi Shave     | Batch - 2018    |
| 5.     | Aastha Tyagi         | lettes          | Batch 2018      |
| 6.     | Annika Arecen        | Avrile          | 1 1/40 11       |
| 7.     | Anyphen, Orphom      | 09              | Maria Maria     |
| 8.     | Nishi Pandey         | Desh) arely     | Batch - 20/9    |
| 9.     | AKRIHI Bhazti        | Apalia Bhaeti   | Day Wat Comment |
| 190    | Periya Suman (2020)  | Buyenar         | Batch: 2020     |
| 11     | Saumya Kishore       | Samo Victore    | Batch!-2020     |
| 10     | Manisla Lorlli       | Junigla look Li | BATCH- 2018     |
| 13     | 9ti Tiwasii          | 44              | Botch = 2020    |
| 14-    | Preety Jaiswal       | Keety           | Batch - 2020    |
| 15.    | SHRUTI SONI          | Shrutini        | Batch - 2020    |
| 16     | Sanui Malik          | 8 malin         | Batch - 2018    |
| 17.    | Parth Krishan        | 7               | Batch -2018     |
| 16.    | Muskan chopia        | Opt of          | Batch - 2018    |
| 19.    | Dr Calak Singhal     | Jalek           | MD -2020        |
| 20     | Da Varya             | Riye            | MD - 2020       |
| 21.    | Rupali Sinha         | dipar           | Botch - 2018    |
| 22.    | Rashui Teotia        | fuer            | Batch - 2018    |
| 23     | libra Hishra         | Whichen         | Batch - 2018    |
| 24     | Minari Goutan        | Thom            | Batch - 2018.   |