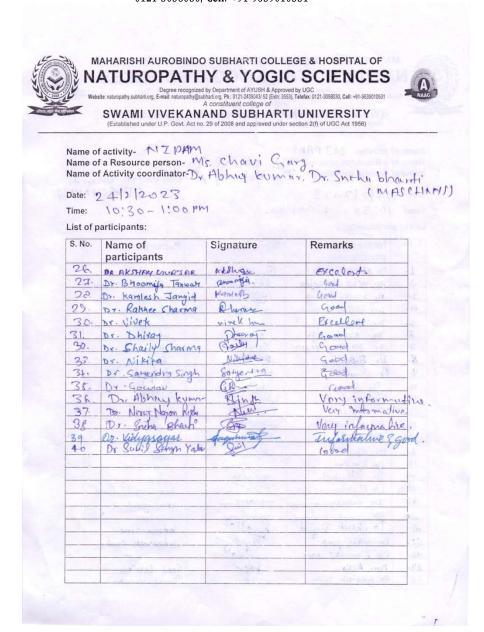

### MAHARISHI AUROBINDO SUBHARTI COLLEGE & HOSPITAL OF NATUROPATHY & YOGIC SCIENCES

(Established under U.P. Govt. Act no. 29 of 2008 and approved under section 2(f) of UGC Act 1956)

Name of activity- SRI MAHARISHI AUROBINDO JAYANTI Name of a Resource person- Dr. Kathul bangal, Iculdub Harayan.
Name of Activity coordinator- Dr. Dhiren Nair.

Date: 15 08 2022. Time: 11:00 AM. List of participants:

| S. No. | Name of participants | Signature       | Remarks         |
|--------|----------------------|-----------------|-----------------|
| 1      | Neha Chaudhary       | Nols.           | Batch: -2018    |
| 2      | Ankita chaudhady     | dorsalton       | Batel = 2018    |
| 8.     | Crayatri Gracy       | Grayatie.       | Batch 2018      |
| 4.     | Austi Showing        | Anshi Shave     | Batch - 2018    |
| 5.     | Aastha Tyagi         | lettes          | Batch 2018      |
| 6.     | Annika Arecen        | Avrile          | 1 1/40 11       |
| 7.     | Anyphen, Orphom      | 09              | Maria Maria     |
| 8.     | Nishi Pandey         | Desh) arely     | Batch - 20/9    |
| 9.     | AKRIHI Bhazti        | Apalia Bhaeti   | Day Wat Comment |
| 190    | Periya Suman (2020)  | Buyenar         | Batch: 2020     |
| 11     | Saumya Kishore       | Samo Victore    | Batch!-2020     |
| 10     | Manisla Lorlli       | Junigla look Li | BATCH- 2018     |
| 13     | 9ti Tiwasii          | 44              | Botch = 2020    |
| 14-    | Preety Jaiswal       | Keety           | Batch - 2020    |
| 15.    | SHRUTI SONI          | Shrutini        | Batch - 2020    |
| 16     | Sanui Malik          | 8 malin         | Batch - 2018    |
| 17.    | Parth Krishan        | 7               | Batch -2018     |
| 16.    | Muskan chopia        | Opt of          | Batch - 2018    |
| 19.    | Dr Calak Singhal     | Jalek           | MD -2020        |
| 20     | Da Varya             | Riye            | MD - 2020       |
| 21.    | Rupali Sinha         | dipar           | Botch - 2018    |
| 22.    | Rashui Teotia        | fuer            | Batch - 2018    |
| 23     | libra Hishra         | Whichen         | Batch - 2018    |
| 24     | Minari Goutan        | Thom            | Batch - 2018.   |