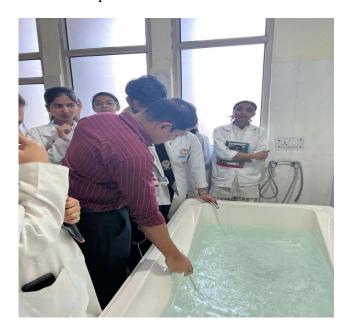

58030, \textbf{Cell}: +91-9639010531 \\ \end{tabular}$ 

Maharishi Aurobindo Subharti College and Hospital of Naturopathy and Yogic Sciences, Swami Vivekanand Subharti University, Meerut organized a Skill Enhancement Technique Program on "Full Immersion bath" on the 25<sup>th</sup> March 2023 from 10:00 am onwards in Naturopathy and Yoga Hospital for the skill enhancement of the students.

#### **FULL IMMERSION BATH**

The training programme for Immersion bath was conducted on 25<sup>th</sup> March 2023 by Dr. Vidya Sagar. The students were taught about the procedure, and mechanism of immersion bath on different system of the body and on different diseases and discussed about water temperature also, the indication and contra indication of the treatment were also explained in the session.





Subhartipuram, Delhi-Haridwar Meerut Bypass Road, NH-58,



# NATUROPATHY & YOGIC SCIENCES >



Degree recognized by Department of AYUSH & Approved by UGC





# NATUROPATHY & YOGIC SCIENCES >



Degree recognized by Department of AYUSH & Approved by UGC

 $\begin{tabular}{ll} \textbf{Website}: naturopathy.subharti.org, \textbf{F-mail}: naturopathy@subharti.org, \textbf{Ph}.: 0121-2439043/ 52 (Extn: 3553), \textbf{Telefax}: 0121-3058030, \textbf{Cell}: +91-9639010531 \\ \end{tabular}$ 

### **LIST OF PARTICIPANTS**

| S. No. | Name of the Participants | 26. | Abhishram       |
|--------|--------------------------|-----|-----------------|
| 23.    | UjjwalTripathi           | 27. | Aditi jain      |
| 24.    | Mayank                   | 28. | Aditi Tyagi     |
| 25.    | Astha