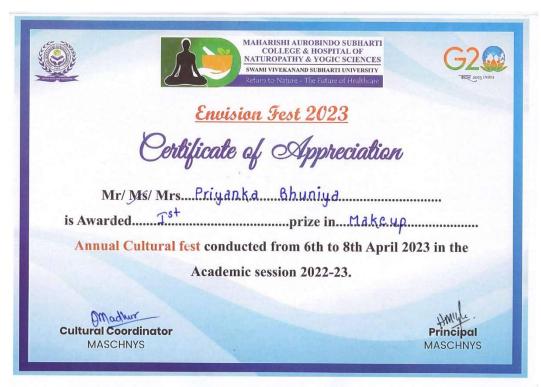

rson on whom make-up will be performed).
- 2. Participants have to carry their own material.
- 3. Time limit: 30-35 min.
- 4. Theme: 70s retro makeup look and the main focus will be on eye makeup.
- 5. Materials will not be provided on the spot.
- 6. Models must arrive with a clean face and no Makeup.
- 7. Competitors not ready to begin the competition at the assigned start time are subject to disqualification.
- 8. Competitors and models may not leave the competition area after the competition has started but may be excused by one of the competition judges if needed.

#### **JUDGEMENT CRITERIA**

Judgment will be based on:

- 1. Neatness.
- 2. Creativity.
- 3. Uniqueness.
- 4. Overall look of the model.
- 5. Adherence to the theme.





































































REPORT ON MEHNDI COMPETITION









A Mehndi Competition event was organized in the MASCHNYS college for the BNYS & MD students at 10:00 AM, 7th April 2023, in the Reading Room (MASCHNYS), SVSU.

The event started with the inauguration ceremony of Prof. & Dean Dr. Abhay M. Shankar Gowda and the faculty members;







the principal sir said a few words for the students of the BNYS and inspire them to participate in all activities.

A Plantar was gifted from Dr. Jyoti Madhur to Dr. Archita Tyagi (Ass. Prof.)

The theme of this event was Rajasthan mehndi designs/Madhu Bani mehndi designs/Bridal mehndi designs/Peacock mehndi designs.

A total of 18 students from all batches participated in this event.

Dr. Archita Tayal (Ass. Prof.) from the medical department judged this event