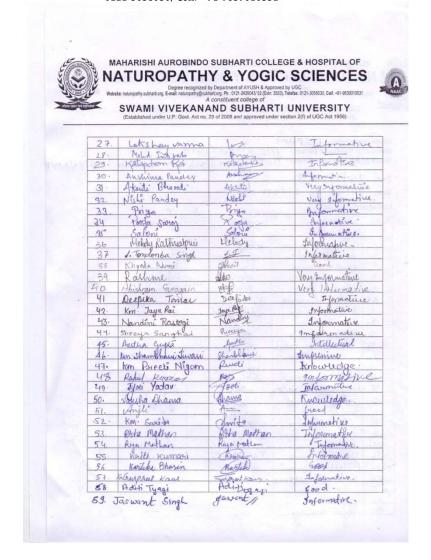

### MAHARISHI AUROBINDO SUBHARTI COLLEGE & HOSPITAL OF NATUROPATHY & YOGIC SCIENCES

(Established under U.P. Govt. Act no. 29 of 2008 and approved under section 2(f) of UGC Act 1956)

Name of activity- SRI MAHARISHI AUROBINDO JAYANTI Name of a Resource person- Dr. Kathul bangal, Iculdub Harayan.
Name of Activity coordinator- Dr. Dhiren Nair.

Date: 15 08 2022. Time: 11:00 AM. List of participants:

| S. No. | Name of participants | Signature       | Remarks         |
|--------|----------------------|-----------------|-----------------|
| 1      | Neha Chaudhary       | Nols.           | Batch: -2018    |
| 2      | Ankita chaudhady     | dorsalton       | Batel = 2018    |
| 8.     | Crayatri Gracy       | Grayatie.       | Batch 2018      |
| 4.     | Austi Showing        | Anshi Shave     | Batch - 2018    |
| 5.     | Aastha Tyagi         | lettes          | Batch 2018      |
| 6.     | Annika Arecen        | Avrile          | 1 1/40 11       |
| 7.     | Anyphen, Orphom      | 09              | Maria Maria     |
| 8.     | Nishi Pandey         | Desh) arely     | Batch - 20/9    |
| 9.     | AKRIHI Bhazti        | Apalia Bhaeti   | Day Wat Comment |
| 190    | Periya Suman (2020)  | Buyenar         | Batch: 2020     |
| 11     | Saumya Kishore       | Samo Victore    | Batch!-2020     |
| 10     | Manisla Lorlli       | Junigla look Li | BATCH- 2018     |
| 13     | 9ti Tiwasii          | 44              | Botch = 2020    |
| 14-    | Preety Jaiswal       | Keety           | Batch - 2020    |
| 15.    | SHRUTI SONI          | Shrutini        | Batch - 2020    |
| 16     | Sanui Malik          | 8 malin         | Batch - 2018    |
| 17.    | Parth Krishan        | 7               | Batch -2018     |
| 16.    | Muskan chopia        | Opt of          | Batch - 2018    |
| 19.    | Dr Calak Singhal     | Jalek           | MD -2020        |
| 20     | Da Varya             | Riye            | MD - 2020       |
| 21.    | Rupali Sinha         | dipar           | Botch - 2018    |
| 22.    | Rashui Teotia        | fuer            | Batch - 2018    |
| 23     | libra Hishra         | Whichen         | Batch - 2018    |
| 24     | Minari Goutan        | Thom            | Batch - 2018.   |