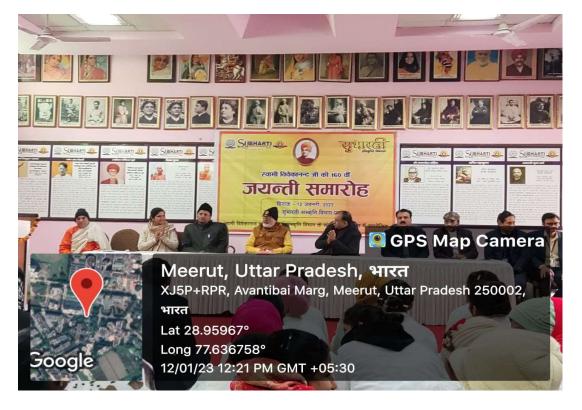

On 15<sup>th</sup> August 2022 Maharishi Aurobindo Subharti College & Hospital of Naturopathy & Yogic Sciences, Swami Vivekanand Subharti University, Organized a Guest lecture on the Occasion of the 150<sup>th</sup> Birth Anniversary of Sri Maharishi Aurobindo at 11:00 am in LT-2 as part of Subharti Day Celebrations.

- The total no. of UG and PG Students who participated was 96.
- The number of Faculty attended was 4
- Dr. Rahul Bansal, HOD of Community Medicine (SVSU), and Mr. Kuldeep Narayan, Sanskriti Vibhag were the resource persons.
- Both the Faculty members spoke about the life and works of Sri Maharishi Aurobindo and his contribution to yoga.