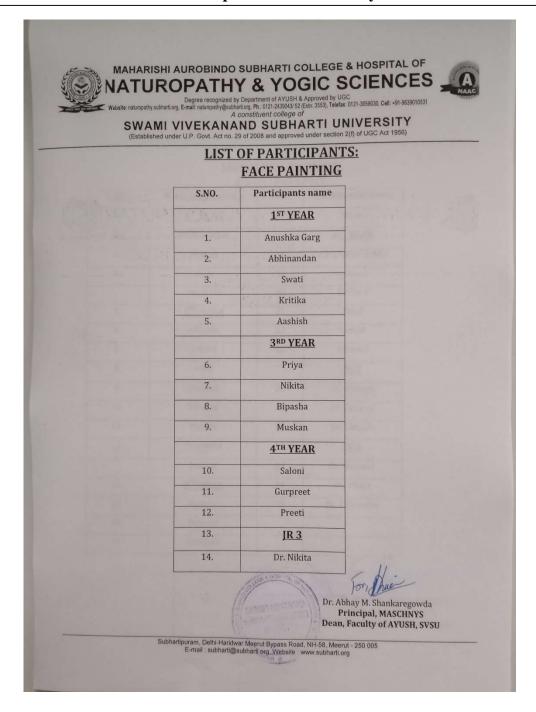

----------------|
| SECOND POSITION | Dr. Dhiraj (MD-2022) |
| THIRD POSITION  | Preeti (BNYS-2019)   |

#### **GUIDELINES FOR FACE PAINTING:**

- 1. The theme of the event: Animal Kingdom, Favorite cartoon character, Halloween
- 2. Maximum Time limit: 60 Min.
- 3. Participants have to come with their own stationery and colors.
- 4. Participants must report 15 min. prior to the event.
- 5. Th decision of the judges will be final.

#### **JUDGEMNT CRITERIA:**

Judgment will be based on the following criteria:

- 1. Interpretation and the clarity of the theme of the viewer
- 2. Creativity and originality of the depicted theme.
- 3. Quality of artistic composition and overall design based on a theme.
- 4. Overall impression of the art.













































































### REPORT ON FANCY DRESS COMPETITION







A fancy Dress Competition event was organized in the MASCHNYS college for the BNYS & MD students at 12:00 PM, 8th April 2023, in the Maharani Laxmi Bai Auditorium, SVSU.

The event started with the inauguration ceremony of Prof. & Dean Dr. Abhay M. Shankar Gowda and the faculty members; the principal sir said a few words for the students of the BNYS and inspire them to participate in all activities.







A Plantar was gifted from Dr. Sneha Bhartito Dr. Tushti Sharma (Prof.)

The theme of this event was Only positive social themes can be presented. Care should be taken not to present any Religious/political/controversial themes.

A total of 46 students from all batches participated in this event.

Dr. Tushti Sharma (Prof.) f