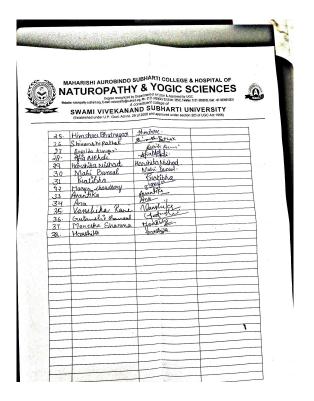

Date: 15 08 2022. Time: 11:00 AM. List of participants:

| S. No. | Name of participants | Signature       | Remarks         |
|--------|----------------------|-----------------|-----------------|
| 1      | Neha Chaudhary       | Nols.           | Batch: -2018    |
| 2      | Ankita chaudhady     | dorsalton       | Batel = 2018    |
| 8.     | Crayatri Gracy       | Grayatie.       | Batch 2018      |
| 4.     | Austi Showing        | Anshi Shave     | Batch - 2018    |
| 5.     | Aastha Tyagi         | lettes          | Batch 2018      |
| 6.     | Annika Arecen        | Avrile          | 1 1/40 11       |
| 7.     | Anyphen, Orphom      | 09              | Maria Maria     |
| 8.     | Nishi Pandey         | Desh) arely     | Batch - 20/9    |
| 9.     | AKRIHI Bhazti        | Apalia Bhaeti   | Day Wat Comment |
| 190    | Periya Suman (2020)  | Buyenar         | Batch: 2020     |
| 11     | Saumya Kishore       | Samo Victore    | Batch!-2020     |
| 10     | Manisla Lorlli       | Junigla look Li | BATCH- 2018     |
| 13     | 9ti Tiwasii          | 44              | Botch = 2020    |
| 14-    | Preety Jaiswal       | Keety           | Batch - 2020    |
| 15.    | SHRUTI SONI          | Shrutini        | Batch - 2020    |
| 16     | Sanui Malik          | 8 malin         | Batch - 2018    |
| 17.    | Parth Krishan        | 7               | Batch -2018     |
| 16.    | Muskan chopia        | Opt of          | Batch - 2018    |
| 19.    | Dr Calak Singhal     | Jalek           | MD -2020        |
| 20     | Da Varya             | Riye            | MD - 2020       |
| 21.    | Rupali Sinha         | dipar           | Botch - 2018    |
| 22.    | Rashui Teotia        | fuer            | Batch - 2018    |
| 23     | libra Hishra         | Whichen         | Batch - 2018    |
| 24     | Minari Goutan        | Thom            | Batch - 2018.   |