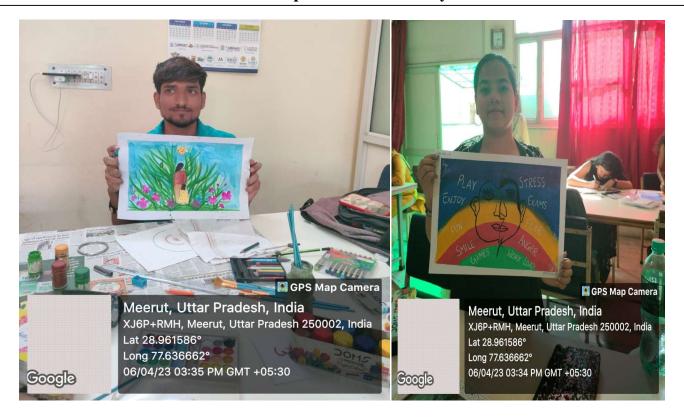

|
| SECOND POSITION | Sameeksha (BNYS-2022) |
| THIRD POSITION  | Urja (BNYS-2021)      |

#### **GUIDELINES FOR PAINTING COMPETITION**

- 1. Theme -Transition from childhood to Adulthood
- 2. Time limit 1 hour.
- 3. Participants should use A3 Size chart paper for painting.
- 4. Medium of paint shall be poster colors, watercolor, acrylic, fabric, and oil pastel.
- 5. Use of referral images or pictures is prohibited.
- 6. Participants should report 15 minutes prior to the event.
- 7. Cleanliness should be maintained.
- 8. Sharing of colors during the event is not allowed.







### **IUDGEMENT CRITERIA**

Judgment will be based on:

- 1. Relevance to the theme.
- 2. Creativity.
- 3. Details and clarity in Painting.
- 4. Color combination.
- 5. Overall appearance and appeal.



































































#### REPORT ON RANGOLI COMPETITION









A Rangoli event was organized in the MASCHNYS college for the BNYS & MD students at 11:00 AM, 6th April 2023in the Maharani Laxmi Bai Auditorium, SVSU.

The event started with the inauguration ceremony of Prof. & Dean Dr. Abhay M. Shankar Gowda and the faculty members; the principal sir said a few words for the students of the BNYS and inspired them to participate in all activities.

A Plantar was gifted from Dr. Abhijith K.B. to Dr.Mukesh Ruhela(Acc. Prof.)

The theme of this event was "Envision."

A total of 12 Groups of students from all batches participated in this event.

Dr. Mukesh Ruhela (Acc. Prof.) from the Science department judged this event under his supervision. The result was annou