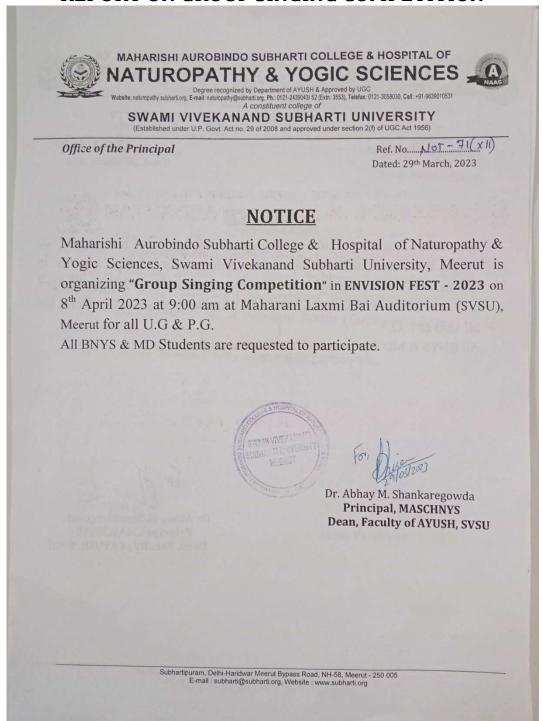

r nationality.
- 4. Performances ridiculing individuals or religious sentiments are not allowed and will be disqualified.
- 5. In case of any queries please contact the event coordinators.
- 6. Changes in any of the current rules that may be incorporated at a later stage will be intimated to the participants as and when required.
- 7. Organizers and judge's decisions will be final and binding.

### **JUDGING CRITERIA**

Judgment will be based on:

- 1. Costume
- 2. Make up
- 3. Theme adherence
- 4. Expressions & gestures
- 5. Overall impressions















































































Principal

**MASCHNYS** 

## Office of the Principal & Dean Faculty of AYUSH



**Cultural Coordinator** 

**MASCHNYS** 







### REPORT ON GROUP SINGING COMPETITION



A Group Singing Competition event was organized in the MASCHNYS college for the BNYS & MD students at 9:00 AM, 8th April 2023, in the Maharani Laxmi Bai Auditorium, SVSU.







The event started with the inauguration ceremony of Vice Chancellor, Dr. G.K. Thapliyal & Prof. & Dean Dr. Abhay M. Shankar Gowda and the faculty members; the principal sir said a few words for the students of the BNYS and inspire them to participate in all activities.

A plantar gifted from Dr. Abhay M. Shankar Gowda to Dr. G.K. Thapliyal.

A Plantar was gifted from Dr. Poornima Bansal to Dr. Mrs. Nishi Chauhan (Ass. Prof.)

The theme of this event was Bollywood / semi-classical.

A total of 7 Groups of students from all batches participated in this event.

Mrs. Nishi Chauhan (Ass. Prof.) from the Arts & perform