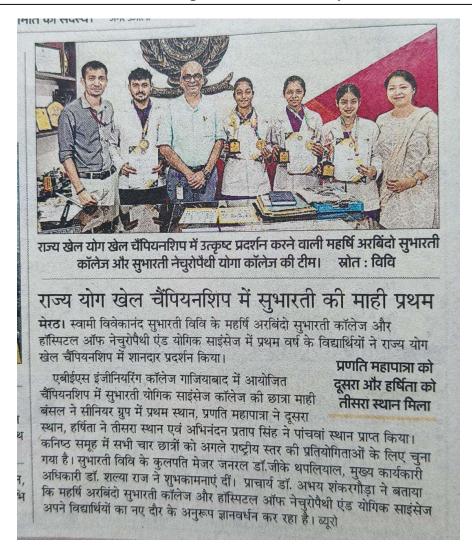

योगिक साइंसेज कॉलेज की छात्रा माही बंसल ने सीनियर ग्रुप में प्रथम स्थान, प्रणति महापात्रा ने सीनियर ग्रुप में दूसरा स्थान, हर्षिता ने सीनियर ग्रुप में तीसरा स्थान एवं अभिनंदन प्रताप सिंह ने 5 वां स्थान प्राप्त किया। कनिष्ठ समूह सभी चार छात्रों को अगले राष्टीय स्तर की प्रतियोगिताओं के लिए चुना गया है। सभी छात्र छात्राओं के उत्कृष्ट बताया कि महर्षि अरबिंदो सुभारती



प्रदर्शन पर सुभारती विश्वविद्यालय कुलपति मेजर डॉ.जी.के.थपलियाल, कार्यकारी अधिकारी डॉ.शल्या राज ने हर्ष प्रकट करते हुए अपनी शभकामनाएं दी है।

प्राचार्य डॉ.अभय शंकरगौड़ा ने

कॉलेज और हॉस्पिटल ऑफ नेचुरोपैथी एंड योगिक साइंसेज अपने विद्यार्थियों को प्रमुखता से ज्ञान वर्धन करते हुए प्रोत्साहित कर रहा है। उन्होंने बताया कि कॉलेज के विद्यार्थी स्नातकोत्तर के बाद आगे जाकर प्राकृतिक चिकित्सा व योग चिकित्सा में वैद्य बनेंगे।





















# सुभारती के विद्यार्थियों ने योग खेल प्रतियोगिता में किया उत्कृष्ट प्रदर्शन



पश्चिम प्कार ब्यूरो

मेरठ। स्वामी विवेकानन्द सुभारती विश्वविद्यालय के महर्षि अरबिंदो सुभारती कॉलेज और हॉस्पिटल ऑफ नेचुरोपैथी एंड योगिक साइंसेज के 2022 बैच के प्रथम वर्ष के पांच छात्रों ने डब्लूएफएफ एफवाईएसआई उत्तर प्रदेश द्वारा एबीईएस इंजीनियरिंग कॉलेज गाजियाबाद में आयोजित राज्य योग खेल चैम्पियनशिप में प्रतिभाग किया। राज्य योग खेल चैम्पियनशिप में सुभारती योगिक साइंसेज कॉलेज की छात्रा माही बंसल ने सीनियर ग्रुप में प्रथम स्थान, प्रणित महापात्रा ने सीनियर ग्रुप में दूसरा स्थान, हर्षिता ने सीनियर ग्रुप में तीसरा स्थान एवं अभिनंदन प्रताप सिंह ने 5 वां स्थान प्राप्त किया। कनिष्ठ समूह सभी चार छात्रों को अगले राष्ट्रीय स्तर की प्रतियोगिताओं के लिए चुना गया है। सभी छात्र छात्राओं के

प्रदर्शन पर सुभारती विश्वविद