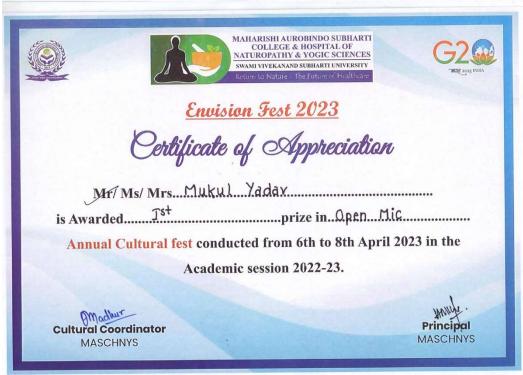

|  |  |  |
|-----------------|----------------------------|--|--|--|
| FIRST POSITION  | Mukul (BNYS- 2019)         |  |  |  |
|                 | Malay (BNYS-2020)          |  |  |  |
| SECOND POSITION | Anshima (BNYS-2019)        |  |  |  |
| THIRD POSITION  | Dr. Siddharth (MD-2021)    |  |  |  |
|                 | Dhiraj (BNYS-2022)         |  |  |  |
|                 | Anshima, Rahul (BNYS-2019) |  |  |  |

#### RULES & REGULATIONS OF OPEN MIC COMPETITION

- 1. Theme of the event is college life
- 2. Maximum Time should be 5 min.
- 3. The content should be original, no copy of content is allowed.

#### **JUDGEMENT CRITERIA:**

Iudgement will be based on:

- 1. Time limit
- 2. Originality of idea
- 3. Clarity of ideas
- 4. Presentation



































































REPORT ON SKIT/DRAMA COMPETITION









A Skit/Drama event was organized in the MASCHNYS college for the BNYS & MD students at 8:00 AM, 7th April 2023 in the Maharani Laxmi Bai Auditorium, SVSU.







The event started with the inauguration ceremony of Prof. & Dean Dr. Abhay M. Shankar Gowda and the faculty members; the principal sir said a few words for the students of the BNYS and inspire them to participate in all activities.

A Plantar was gifted from Dr. Vidyasagar to Dr. Saurabh Sharma (Assoc. Prof.)

The theme of this event was Bollywood scenes and college life.

A total of 21 students from all batches participated in this event.

Dr. Saurabh Sharma (Assoc. Prof.) from the medical department judged this event under his supervision. The result was announc