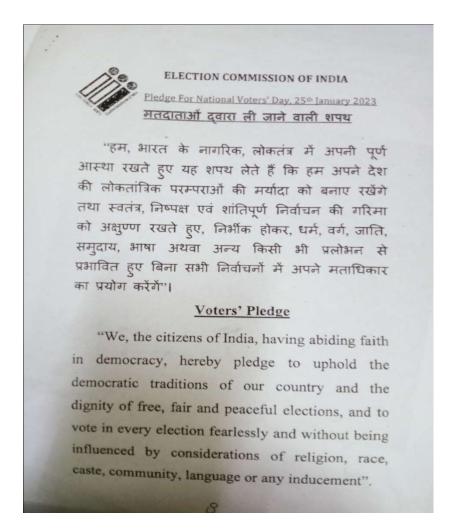

Sneha Asst. professor, Dr. Vidyasagar Asst. professor, Dr. Jyoti Madhur Lecturer attended the 126th Birth Anniversary of Netaji Subhash Chandra Bose dated on 23<sup>rd</sup> January 2023 at 9:30 to 12:30 pm at Law College Ground SVSU Meerut.

#### Prakram diwas

Anjali Vershney bnys 2019 & Priyanka Murya BNYS 2021 batch participated in Quiz competition,
Jaswant Singh bnys 2019 batch & Pirya Suman 2020 batch participated in poster competition or Dr.
Balkarshan (M.D) 1<sup>st</sup> year & Sachin BNYS 2022 batch participated in Ansu Bhashan, Malay Sachin
BNYS 2020 batch participated in poetry. Dated on 23<sup>rd</sup> January 2023 at Law College Ground at SVSU
Meerut.

Sachin bnys 2022 batch got 3<sup>rd</sup> prize in Anshu Bhashan Malay sachin bnys 2020 got 2<sup>nd</sup> prize in poetry





## **NATUROPATHY & YOGIC SCIENCES**



Degree recognized by Department of AYUSH & Approved by UGC

 $\begin{tabular}{ll} \textbf{Website}: naturopathy.subharti.org, \textbf{E-mail}: naturopathy@subharti.org, \textbf{Ph}.: 0121-2439043/ 52 (Extn: 3553), \textbf{Telefax}: 0121-3058030, \textbf{Cell}: +91-9639010531 \\ \end{tabular}$ 

 On the occasion of national Voters Day dated on 25<sup>th</sup> January 2023 at 12:30pm all students Teaching & Non-Teaching staff attended U.G & PG an Oath taking ceremony in Yoga Hall Naturopathy Yoga College, SVSU Meerut.





## NATUROPATHY & YOGIC SCIENCES



Degree recognized by Department of AYUSH & Approved by UGC







## NATUROPATHY & YOGIC SCIENCES



Degree recognized by Department of AYUSH & Approved by UGC

**Website**: naturopathy.subharti.