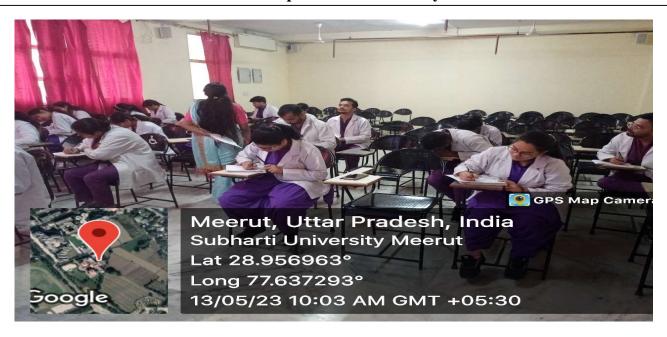

ation of Azadi ki Amrit Mahotsav Maharshi Aurobindo Collage and Hospital of Naturopathy and Yogic Sciences, Swami Vivekanand Subharti University, Meerut, organized an Essay Writing Competition on "WOMEN'S LITERACY" on 13th May 2023 in Lecture Theatre-5 at 10:00 AM.







- Programme Coordinator- Dr.Sneha Bharti, Lecturer, MASCHNYS, SVSU, Meerut,
- Total number of studentswho participated in this competition- 21.
- Dr.Vidya Sagar Assistant professor, MASCHNYS, SVSU, Meerut, and Ms.Aditi Goswami, Department of Languages, SVSU, Meerut were the judges of the event
- All participants got a participation certificate, and the winner of the competition goes to T. S. Samicshaa-Batch 2022 (1st prize), Mahi Bansal-Batch 2022 (2ndprize), Kritka-Batch 2022 (3rdprize).

#### Photo of session:























**List of Participants:** 













#### Office of the Principal & Dean Faculty of AYUSH

Name of activity - Essay writing competition on "klomen's literary"
Name of a Resource personName of Activity coordinator Dr. Sneho Bhash

Date: 13/5/2028 · Time: 10:000m · List of participants:

| S. No. | Name of participants | Signature