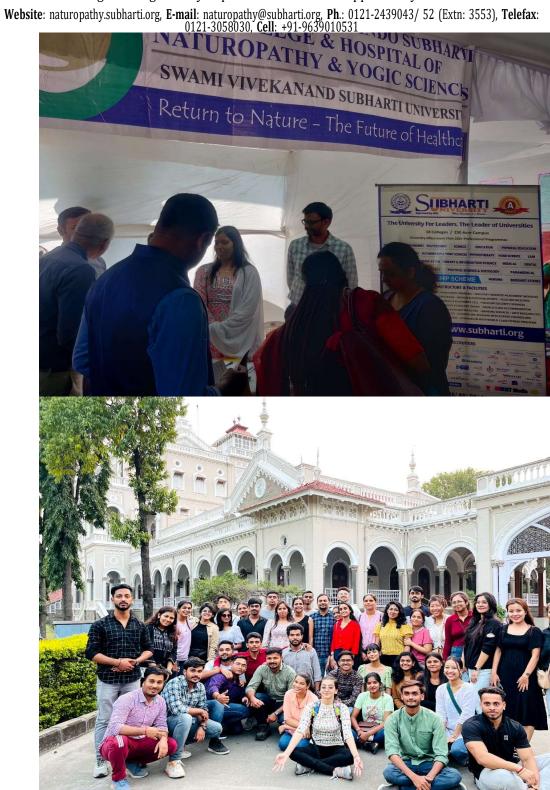

Degree recognized by Department of AYUSH & Approved by UGC





# **NATUROPATHY & YOGIC SCIENCES**



Degree recognized by Department of AYUSH & Approved by UGC

 $\begin{tabular}{ll} \textbf{Website}: naturopathy.subharti.org, \textbf{E-mail}: naturopathy@subharti.org, \textbf{Ph}.: 0121-2439043/ 52 (Extn: 3553), \textbf{Telefax}: 0121-3058030, \textbf{Cell}: +91-9639010531 \\ \end{tabular}$ 





## **NATUROPATHY & YOGIC SCIENCES**



Degree recognized by Department of AYUSH & Approved by UGC





## NATUROPATHY & YOGIC SCIENCES



Degree recognized by Department of AYUSH & Approved by UGC





# NATUROPATHY & YOGIC SCIENCES



Degree recognized by Department of AYUSH & Approved by UGC





## NATUROPATHY & YOGIC SCIENCES



Degree recognized by Department of AYUSH & Approved by UGC





## NATUROPATHY & YOGIC SCIENCES



Degree recognized by Department of AYUSH & Approved by UGC





## **NATUROPATHY & YOGIC SCIENCES**



Degree recognized by Department of AYUSH & Approved by UGC





## NATUROPATHY & YOGIC SCIENCES



Degree recognized by Department of AYUSH & Approved by UGC







## **NATUROPATHY & YOGIC SCIENCES**



Degree recognized by Department of AYUSH & Approved by UGC

 $\begin{tabular}{ll} \textbf{Website}: naturopathy.subharti.org, \textbf{E-mail}: naturopathy@subharti.org, \textbf{Ph}.: 0121-2439043/52 (Extn: 3553), \textbf{Telefax}: 0121-3058030, \textbf{Cell}: +91-9639010531 \\ \end{tabular}$ 

- Dr. Sneha Bharti lecturer attended UCC Meeting 19th November 2022 at 10:30 am to 11:30 am Management College SVSU Meerut.
- Wellness meeting attended by Dr.