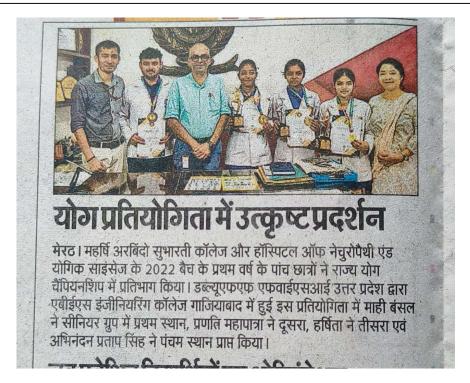

सभारती योगिक साइंसेज कॉलेज की छात्रा माही बंसल ने सीनियर ग्रुप में प्रथम स्थान, प्रणति महापात्रा ने सीनियर ग्रुप में दूसरा स्थान, हर्षिता ने सीनियर ग्रुप में तीसरा स्थान एवं अभिनंदन प्रताप सिंह ने 5 वां स्थान प्राप्त किया। कनिष्ठ समूह सभी चार छात्रों को अगले राष्टीय स्तर की प्रतियोगिताओं के लिए चुना गया है। सभी छात्र छात्राओं के उत्कृष्ट बताया कि महर्षि अरबिंदो सुभारती



प्रदर्शन पर सुभारती विश्वविद्यालय कुलपति मेजर डॉ.जी.के.थपलियाल, कार्यकारी अधिकारी डॉ.शल्या राज ने हर्ष प्रकट करते हुए अपनी शभकामनाएं दी है।

प्राचार्य डॉ.अभय शंकरगौड़ा ने

कॉलेज और हॉस्पिटल ऑफ नेचुरोपैथी एंड योगिक साइंसेज अपने विद्यार्थियों को प्रमुखता से ज्ञान वर्धन करते हुए प्रोत्साहित कर रहा है। उन्होंने बताया कि कॉलेज के विद्यार्थी स्नातकोत्तर के बाद आगे जाकर प्राकृतिक चिकित्सा व योग चिकित्सा में वैद्य बनेंगे।





















# सुभारती के विद्यार्थियों ने योग खेल प्रतियोगिता में किया उत्कृष्ट प्रदर्शन



पश्चिम प्कार ब्यूरो

मेरठ। स्वामी विवेकानन्द सुभारती विश्वविद्यालय के महर्षि अरबिंदो सुभारती कॉलेज और हॉस्पिटल ऑफ नेचुरोपैथी एंड योगिक साइंसेज के 2022 बैच के प्रथम वर्ष के पांच छात्रों ने डब्लूएफएफ एफवाईएसआई उत्तर प्रदेश द्वारा एबीईएस इंजीनियरिंग कॉलेज गाजियाबाद में आयोजित राज्य योग खेल चैम्पियनशिप में प्रतिभाग किया। राज्य योग खेल चैम्पियनशिप में सुभारती योगिक साइंसेज कॉलेज की छात्रा माही बंसल ने सीनियर ग्रुप में प्रथम स्थान, प्रणित महापात्रा ने सीनियर ग्रुप में दूसरा स्थान, हर्षिता ने सीनियर ग्रुप में तीसरा स्थान एवं अभिनंदन प्रताप सिंह ने 5 वां स्थान प्राप्त किया। कनिष्ठ समूह सभी चार छात्रों को अगले राष्ट्रीय स्तर की प्रतियोगिताओं के लिए चुना गया है। सभी छात्र छात्राओं के

प्रदर्शन पर सुभारती वि