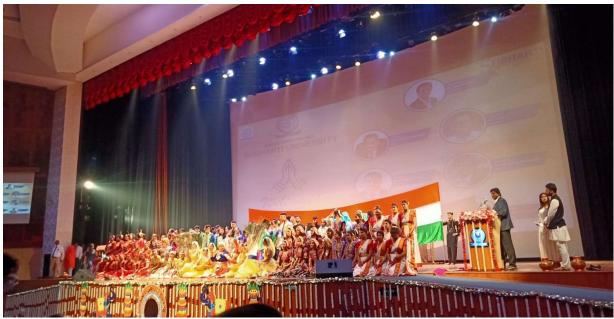

### **AUGUST 2022**

• Our faculty attended the "Cultural Program" for the NAAC team dated 3<sup>rd</sup> August 2022 our students gave a yoga performance at Maangalya Convention Centre SVSU Meerut.