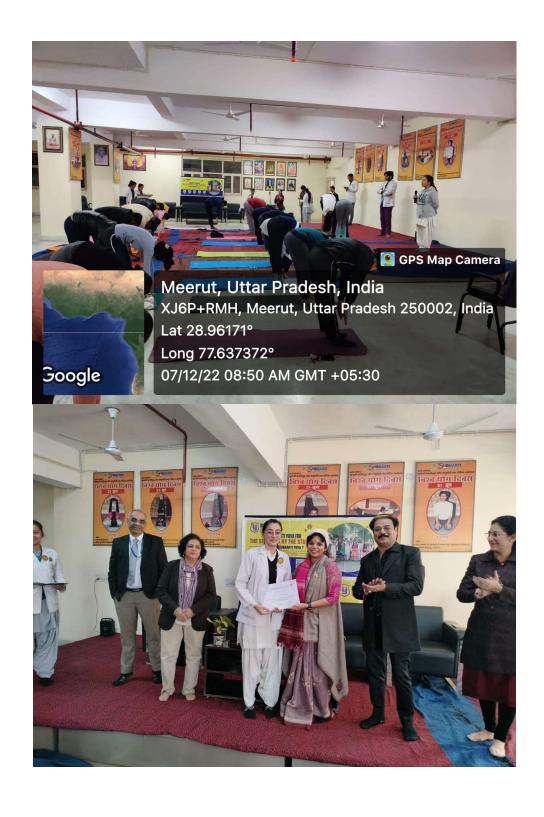

**REPORT - SUBHARTI DAY** 

On 15<sup>th</sup> August 2022 Maharishi Aurobindo Subharti College & Hospital of Naturopathy & Yogic Sciences, Swami Vivekanand Subharti University, Organized a Guest lecture on the Occasion of the 150<sup>th</sup> Birth Anniversary of Sri Maharishi Aurobindo at 11:00 am in LT-2 as part of Subharti Day Celebrations.

- The total no. of UG and PG Students who participated was 96.
- The number of Faculty attended was 4
- Dr. Rahul Bansal, HOD of Community Medicine (SVSU), and Mr. Kuldeep Narayan, Sanskriti Vibhag were the resource persons.
- Both the Faculty members spoke about the life and works of Sri Maharishi Aurobindo and his contribution to yoga.