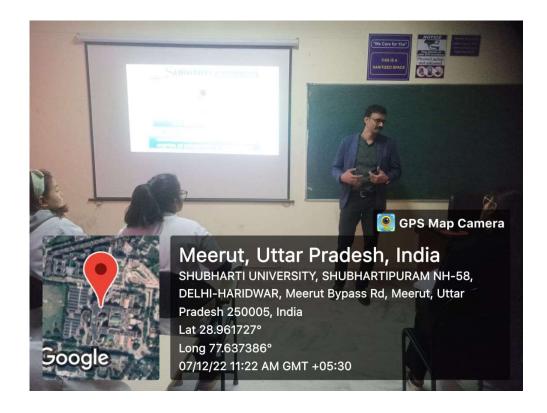

On 15<sup>th</sup> August 2022 Maharishi Aurobindo Subharti College & Hospital of Naturopathy & Yogic Sciences, Swami Vivekanand Subharti University, Organized a Guest lecture on the Occasion of the 150<sup>th</sup> Birth Anniversary of Sri Maharishi Aurobindo at 11:00 am in LT-2 as part of Subharti Day Celebrations.

- The total no. of UG and PG Students who participated was 96.
- The number of Faculty attended was 4
- Dr. Rahul Bansal, HOD of Community Medicine (SVSU), and Mr. Kuldeep Narayan, Sanskriti Vibhag were the resource persons.
- Both the Faculty members spoke about the life and works of Sri Maharishi Aurobindo and his contribution to yoga.