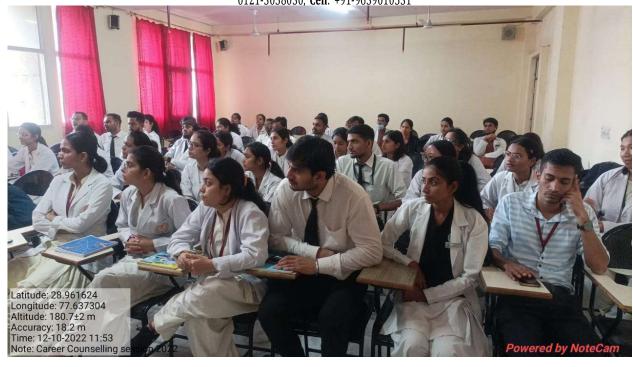

On 15<sup>th</sup> August 2022 Maharishi Aurobindo Subharti College & Hospital of Naturopathy & Yogic Sciences, Swami Vivekanand Subharti University, Organized a Guest lecture on the Occasion of the 150<sup>th</sup> Birth Anniversary of Sri Maharishi Aurobindo at 11:00 am in LT-2 as part of Subharti Day Celebrations.

- The total no. of UG and PG Students who participated was 96.
- The number of Faculty attended was 4
- Dr. Rahul Bansal, HOD of Community Medicine (SVSU), and Mr. Kuldeep Narayan, Sanskriti Vibhag were the resource persons.
- Both the Faculty members spoke about the life and works of Sri Maharishi Aurobindo and his contribution to yoga.