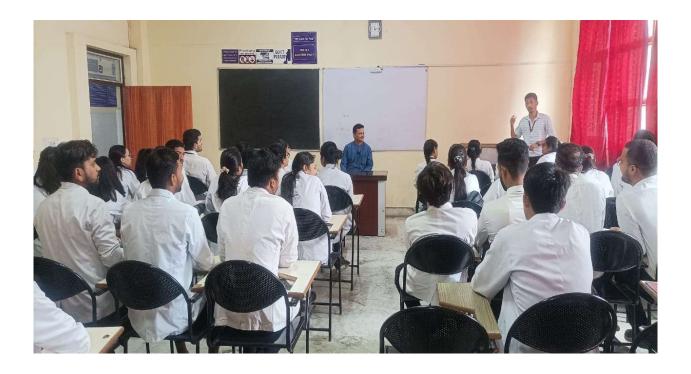

On 15<sup>th</sup> August 2022 Maharishi Aurobindo Subharti College & Hospital of Naturopathy & Yogic Sciences, Swami Vivekanand Subharti University, Organized a Guest lecture on the Occasion of the 150<sup>th</sup> Birth Anniversary of Sri Maharishi Aurobindo at 11:00 am in LT-2 as part of Subharti Day Celebrations.

- The total no. of UG and PG Students who participated was 96.
- The number of Faculty attended was 4
- Dr. Rahul Bansal, HOD of Community Medicine (SVSU), and Mr. Kuldeep Narayan, Sanskriti Vibhag were the resource persons.
- Both the Faculty members spoke about the life and works of Sri Maharishi Aurobindo and his contribution to yoga.