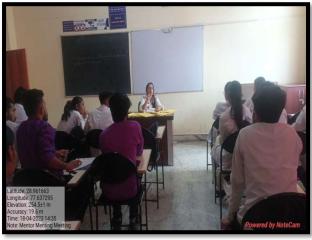

On 15<sup>th</sup> August 2022 Maharishi Aurobindo Subharti College & Hospital of Naturopathy & Yogic Sciences, Swami Vivekanand Subharti University, Organized a Guest lecture on the Occasion of the 150<sup>th</sup> Birth Anniversary of Sri Maharishi Aurobindo at 11:00 am in LT-2 as part of Subharti Day Celebrations.

- The total no. of UG and PG Students who participated was 96.
- The number of Faculty attended was 4
- Dr. Rahul Bansal, HOD of Community Medicine (SVSU), and Mr. Kuldeep Narayan, Sanskriti Vibhag were the resource persons.
- Both the Faculty members spoke about the life and works of Sri Maharishi Aurobindo and his contribution to yoga.