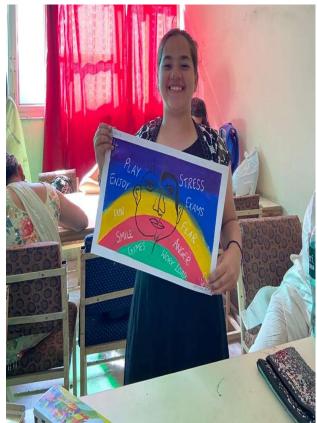

ION | Sameeksha (BNYS-2022) |
| THIRD POSITION  | Urja (BNYS-2021)      |

#### **GUIDELINES FOR PAINTING COMPETITION**

- 1. Theme -Transition from childhood to Adulthood
- 2. Time limit 1 hour.
- 3. Participants should use A3 Size chart paper for painting.
- 4. Medium of paint shall be poster colors, watercolor, acrylic, fabric, and oil pastel.
- 5. Use of referral images or pictures is prohibited.
- 6. Participants should report 15 minutes prior to the event.
- 7. Cleanliness should be maintained.
- 8. Sharing of colors during the event is not allowed.







### **IUDGEMENT CRITERIA**

Judgment will be based on:

- 1. Relevance to the theme.
- 2. Creativity.
- 3. Details and clarity in Painting.
- 4. Color combination.
- 5. Overall appearance and appeal.



































































#### REPORT ON RANGOLI COMPETITION









A Rangoli event was organized in the MASCHNYS college for the BNYS & MD students at 11:00 AM, 6th April 2023in the Maharani Laxmi Bai Auditorium, SVSU.

The event started with the inauguration ceremony of Prof. & Dean Dr. Abhay M. Shankar Gowda and the faculty members; the principal sir said a few words for the students of the BNYS and inspired them to participate in all activities.

A Plantar was gifted from Dr. Abhijith K.B. to Dr.Mukesh Ruhela(Acc. Prof.)

The theme of this event was "Envision."

A total of 12 Groups of students from all batches participated in this event.

Dr. Mukesh Ruhela (Acc. Prof.) from the Science department judged this event under his supervision. The result was announced by the Judg