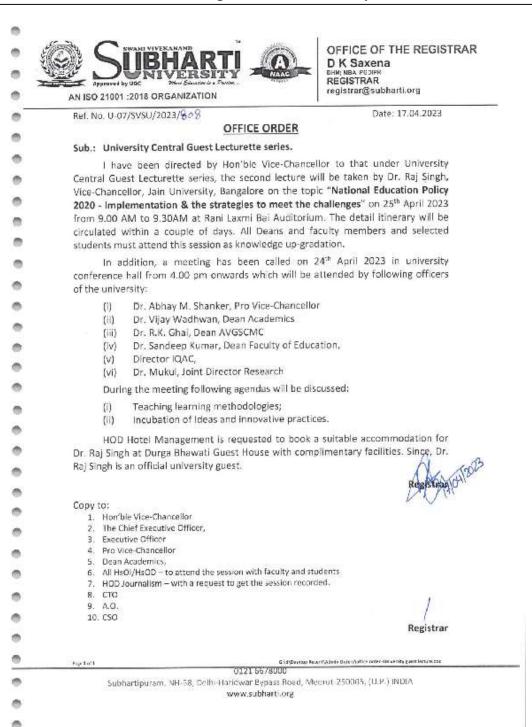

up>th</sup> April 2023 at Pt. Ravi Shankar Music Hall in collaboration with Gender Sensitization cell Swami Vivekananda Subharti Univesity Meerut.

Coordinator: Dr. Poornima Bansal (Asst. Professor)

Total no. or participants: 24 students



























 All faculty & UG & PG Students attended Guest lecturer on "Mindful Leadership and its impact on Social Development" organized by Ashok Subharti School of Buddhist Studies and Faculty of AYUSH dated on 24th April 2023 at 10:30am at Satyajit Ray Auditorium, SCFF, (SVSU) Meerut.















































































 Dr. Abhay Kumar & 5 Students attended a Guest lecture on World Earth Day-2023 dated on 24<sup>th</sup> April 2023 at 12:00pm at MMM Auditorium, SITE SVSU, Meerut.





















Dr. Sunil (Asst. Professor) & 1<sup>st</sup> year PG Students attended a guest lecturer on the topic "National Education Policy 2020-Implementation & the strategies to meet the challenges" dated on 25<sup>th</sup> April 2023 9:00am to 1:00pm at Rani Laxmi Bai Auditorium SVSU, Meerut. Total no. participants-14 students.

























### **Skill Enhancement Report**

On

"Ozone Therapy Technique"







Office of the Principal & Dean Faculty of AYUSH

Ref. No. 107 - 79 (i)

Dated: 24th April 2023

# **NOTICE**

Maharishi Aurobindo Subharti College & Hospital of Naturopathy & Yogic Sciences, Swami Vivekanand Subharti University, Meerut is organizing "A Skill Enhancement Program on "Ozone therapy technique" on 26<sup>th</sup> April 2023 at 10:00 AM onwards.
All Interns are