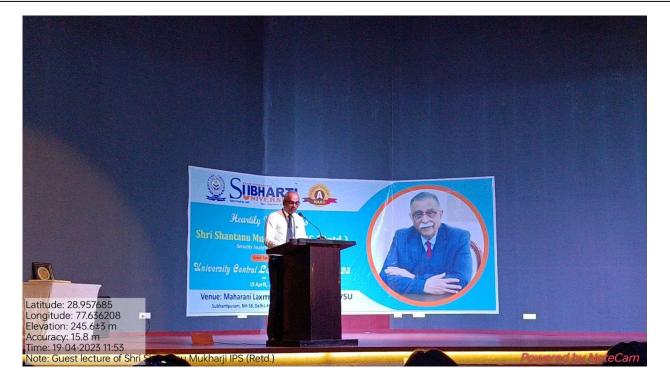

#### SRI MAHARISHI AUROBINDO JAYANTI

On the occasion of the 150th birth anniversary of Sri Maharishi Aurobindo, there will be a guest lecture will be conducted on the theme of "Sir Maharishi Aurobindo Jayanti" at 11:00 A.M, 15 Aug 2022 in the lecture theatre of Maharishi Aurobindo Subharti College & Hospital of Naturopathy & Yogic Sciences. All the students are requested to attend the guest lecture compulsorily.

On 15<sup>th</sup> August 2022 Maharishi Aurobindo Subharti College & Hospital of Naturopathy & Yogic Sciences, Swami Vivekanand Subharti University, Organized a Guest lecture on the Occasion of the 150<sup>th</sup> Birth Anniversary of Sri Maharishi Aurobindo at 11:00 am in LT-2 as part of Subharti Day Celebrations.

- The total no. of UG and PG Students who participated was 96.
- The number of Faculty attended was 4
- Dr. Rahul Bansal, HOD of Community Medicine (SVSU), and Mr. Kuldeep Narayan, Sanskriti Vibhag were the resource persons.
- Both the Faculty members spoke about the life and works of Sri Maharishi Aurobindo and his contribution to yoga.