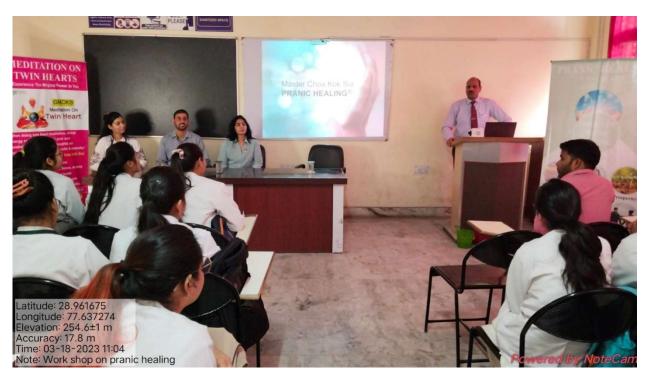

spital of Naturopathy & Yogic Sciences, Swami Vivekanand Subharti University, Meerut organized a Workshop on "**Pranic Healing**" at 11:00 am onwards in LT-2.

- The total no. of UG and PG Students who participated was 114 (MASCHNYS).
- Number of staffs attended were 8.
- Mr. Vijay Kumar (Former religious teacher of Indian Army, associate certified Pranic healer & counselor and founder of Holistic Approach to Life), Mrs. Mridula (Associate certified Pranic & Trainer, Mr. Himanshu Baluja (HR manpower group of services & Pranic healer, Miss Priyanshi (Pranic healer) were the resource person.
- Resource person spoke about Pranic healing technique and showed demonstration on few diseases.
- Overall purpose of the Lecture was to encourage and make students understand the depth of the subject.





# NATUROPATHY & YOGIC SCIENCES



Degree recognized by Department of AYUSH & Approved by UGC

 $\begin{tabular}{ll} \textbf{Website}: naturopathy.subharti.org, \textbf{P-mail}: naturopathy@subharti.org, \textbf{P-h}: 0121-2439043/52 (Extn: 3553), \textbf{Telefax}: 0121-3058030, \textbf{Cell}: +91-9639010531 \\ \end{tabular}$ 







# NATUROPATHY & YOGIC SCIENCES



Degree recognized by Department of AYUSH & Approved by UGC

 $\label{lem:website:maturopathy.subharti.org, Ph.: 0121-2439043/52 (Extn: 3553), \textbf{Telefax}: 0121-3058030, \textbf{Cell}: +91-9639010531$ 

#### **List of Faculty Attended:**

| S.no. | Name of Faculty        | Designation         |
|-------|------------------------|---------------------|
| 1.    | Dr. Nair Dhiren Ajit   | Assistant Professor |
| 2.    | Dr.