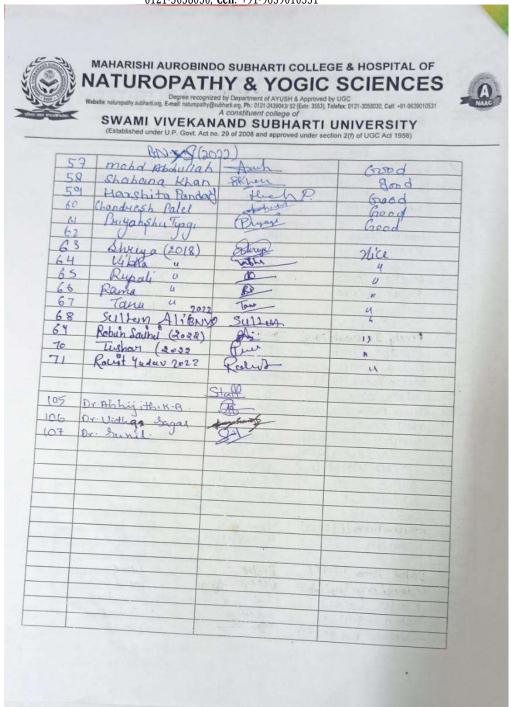

Date: 15 08 2022. Time: 11:00 AM. List of participants:

| S. No. | Name of participants | Signature       | Remarks         |
|--------|----------------------|-----------------|-----------------|
| 1      | Neha Chaudhary       | Nols.           | Batch: -2018    |
| 2      | Ankita chaudhady     | dorsalton       | Batel = 2018    |
| 8.     | Crayatri Gracy       | Grayatie.       | Batch 2018      |
| 4.     | Austi Showing        | Anshi Shave     | Batch - 2018    |
| 5.     | Aastha Tyagi         | lettes          | Batch 2018      |
| 6.     | Annika Arecen        | Avrile          | 1 1/40 11       |
| 7.     | Anyphen, Orphom      | 09              | Maria Maria     |
| 8.     | Nishi Pandey         | Desh) arely     | Batch - 20/9    |
| 9.     | AKRIHI Bhazti        | Apalia Bhaeti   | Day Wat Comment |
| 190    | Periya Suman (2020)  | Buyenar         | Batch: 2020     |
| 11     | Saumya Kishore       | Samo Victore    | Batch!-2020     |
| 10     | Manisla Lorlli       | Junigla look Li | BATCH- 2018     |
| 13     | 9ti Tiwasii          | 44              | Botch = 2020    |
| 14-    | Preety Jaiswal       | Keety           | Batch - 2020    |
| 15.    | SHRUTI SONI          | Shrutini        | Batch - 2020    |
| 16     | Sanui Malik          | 8 malin         | Batch - 2018    |
| 17.    | Parth Krishan        | 7               | Batch -2018     |
| 16.    | Muskan chopia        | Opt of          | Batch - 2018    |
| 19.    | Dr Calak Singhal     | Jalek           | MD -2020        |
| 20     | Da Varya             | Riye            | MD - 2020       |
| 21.    | Rupali Sinha         | dipar           | Botch - 2018    |
| 22.    | Rashui Teotia        | fuer            | Batch - 2018    |
| 23     | libra Hishra         | Whichen         | Batch - 2018    |
| 24     | Minari Goutan        | Thom            | Batch - 2018.   |