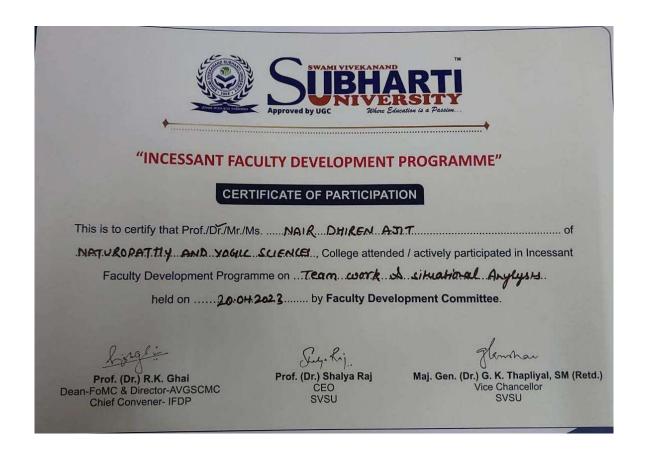

### **List of teaching staff attended**

| S.NO. | NAME                         | DESIGNATION         |
|-------|------------------------------|---------------------|
| 1.    | Dr. Dhiren Nair              | Assistant Professor |
| 2.    | Dr. Kshetrinayun Guneri Devi | Assistant Professor |
| 3.    | Dr. Abhijith K. B            | Assistant Professor |
| 4.    | Dr. Abhay Kumar              | Assistant Professor |