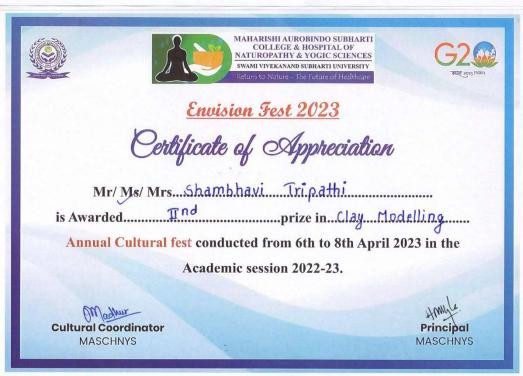

part of the model can be premade before arriving at the competition.
- 7. There will be only 2 participants in one group.
- 8. The decision of the jury will remain final and no correspondence shall be entertained.
- 9. The design has to be unique and innovative with the use of clay only.
- 10. The participant will be self-responsible for the arrangement of materials required to prepare the clay model. It must be handmade. Any tools such as loops, shapers, ribbons, etc. are allowed. They are expected to carry their own tools.

#### **JUDGMENT CRITERIA**

Judging will be based on:

- 1. Overall appearance and appeal
- 2. Finishing and clarity
- 3. Technique and concept
- 4. Creativity and unique idea
- 5. Relevance to the theme









































































REPORT ON MAKEUP COMPETITION









A Makeup Competition event was organized in the MASCHNYS college for the BNYS & MD students at 3:00 PM, 7th April 2023, in the Yoga Hall, MASCHNYS(SVSU).







The event started with the inauguration ceremony of Prof. & Dean Dr. Abhay M. Shankar Gowda and the faculty members; the principal sir said a few words for the students of the BNYS and inspire them to participate in all activities.

A Plantar was gifted from Dr. Guneri Devi to Dr. Mamta Tyagi (HOD)

The theme of this event was Bollywood dance/semi-classical.

A total of 21 students from all batches participated in this event.

Dr. Mamta Tyagi (HOD) from the obstetrics department judged this event under his supervision. The result was announced by the Judge.

#### List of winners:

| F