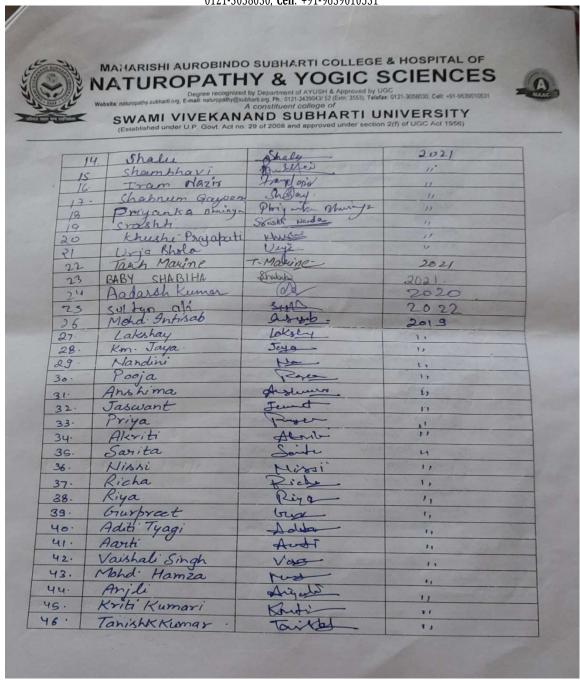

#### List of students attended

### MAHARISHI AUROBINDO SUBHARTI COLLEGE & HOSPITAL OF NATUROPATHY & YOGIC SCIENCES

(Established under U.P. Govt. Act no. 29 of 2008 and approved under section 2(f) of UGC Act 1956)

Name of activity- SRI MAHARISHI AUROBINDO JAYANTI Name of a Resource person- Dr. Kathul bangal, Iculdub Harayan.
Name of Activity coordinator- Dr. Dhiren Nair.

Date: 15 08 2022. Time: 11:00 AM. List of participants:

| S. No. | Name of participants | Signature       | Remarks         |
|--------|----------------------|-----------------|-----------------|
| 1      | Neha Chaudhary       | Nols.           | Batch: -2018    |
| 2      | Ankita chaudhady     | dorsalton       | Batel = 2018    |
| 8.     | Crayatri Gracy       | Grayatie.       | Batch 2018      |
| 4.     | Austi Showing        | Anshi Shave     | Batch - 2018    |
| 5.     | Aastha Tyagi         | lettes          | Batch 2018      |
| 6.     | Annika Arecen        | Avrile          | 1 1/40 11       |
| 7.     | Anyphen, Orphom      | 09              | Maria Maria     |
| 8.     | Nishi Pandey         | Desh) arely     | Batch - 20/9    |
| 9.     | AKRIHI Bhazti        | Apalia Bhaeti   | Day Wat Comment |
| 190    | Periya Suman (2020)  | Buyenar         | Batch: 2020     |
| 11     | Saumya Kishore       | Samo Victore    | Batch!-2020     |
| 10     | Manisla Lorlli       | Junigla look Li | BATCH- 2018     |
| 13     | 9ti Tiwasii          | 44              | Botch = 2020    |
| 14-    | Preety Jaiswal       | Keety           | Batch - 2020    |
| 15.    | SHRUTI SONI          | Shrutini        | Batch - 2020    |
| 16     | Sanui Malik          | 8 malin         | Batch - 2018    |
| 17.    | Parth Krishan        | 7               | Batch -2018     |
| 16.    | Muskan chopia        | Opt of          | Batch - 2018    |
| 19.    | Dr Calak Singhal     | Jalek           | MD -2020        |
| 20     | Da Varya             | Riye            | MD - 2020       |
| 21.    | Rupali Sinha         | dipar           | Botch - 2018    |
| 22.    | Rashui Teotia        | fuer            | Batch - 2018    |
| 23     | libra Hishra         | Whichen         | Batch - 2018    |
| 24     | Minari Goutan        | Thom            | Batch - 2018.   |