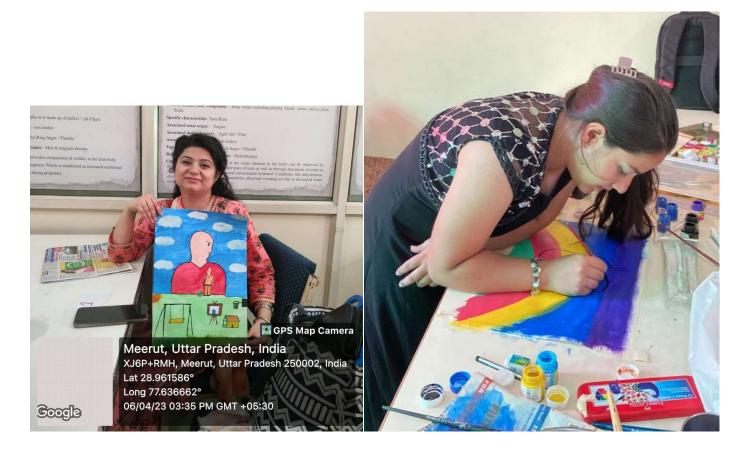

ND POSITION | Sameeksha (BNYS-2022) |
| THIRD POSITION  | Urja (BNYS-2021)      |

#### **GUIDELINES FOR PAINTING COMPETITION**

- 1. Theme -Transition from childhood to Adulthood
- 2. Time limit 1 hour.
- 3. Participants should use A3 Size chart paper for painting.
- 4. Medium of paint shall be poster colors, watercolor, acrylic, fabric, and oil pastel.
- 5. Use of referral images or pictures is prohibited.
- 6. Participants should report 15 minutes prior to the event.
- 7. Cleanliness should be maintained.
- 8. Sharing of colors during the event is not allowed.







### **IUDGEMENT CRITERIA**

Judgment will be based on:

- 1. Relevance to the theme.
- 2. Creativity.
- 3. Details and clarity in Painting.
- 4. Color combination.
- 5. Overall appearance and appeal.



































































#### REPORT ON RANGOLI COMPETITION









A Rangoli event was organized in the MASCHNYS college for the BNYS & MD students at 11:00 AM, 6th April 2023in the Maharani Laxmi Bai Auditorium, SVSU.

The event started with the inauguration ceremony of Prof. & Dean Dr. Abhay M. Shankar Gowda and the faculty members; the principal sir said a few words for the students of the BNYS and inspired them to participate in all activities.

A Plantar was gifted from Dr. Abhijith K.B. to Dr.Mukesh Ruhela(Acc. Prof.)

The theme of this event was "Envision."

A total of 12 Groups of students from all batches participated in this event.

Dr. Mukesh Ruhela (Acc. Prof.) from the Science department judged this event under his supervision. The result was announced by