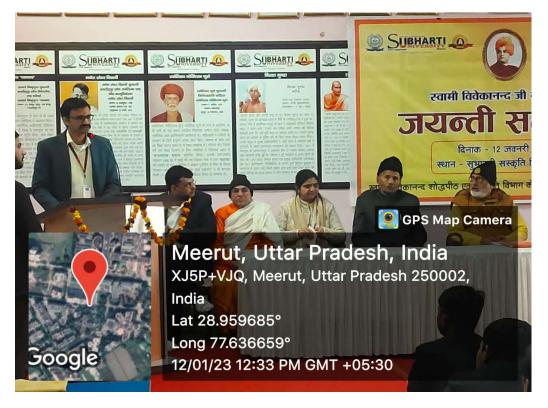

On 15<sup>th</sup> August 2022 Maharishi Aurobindo Subharti College & Hospital of Naturopathy & Yogic Sciences, Swami Vivekanand Subharti University, Organized a Guest lecture on the Occasion of the 150<sup>th</sup> Birth Anniversary of Sri Maharishi Aurobindo at 11:00 am in LT-2 as part of Subharti Day Celebrations.

- The total no. of UG and PG Students who participated was 96.
- The number of Faculty attended was 4
- Dr. Rahul Bansal, HOD of Community Medicine (SVSU), and Mr. Kuldeep Narayan, Sanskriti Vibhag were the resource persons.
- Both the Faculty members spoke about the life and works of Sri Maharishi Aurobindo and his contribution to yoga.