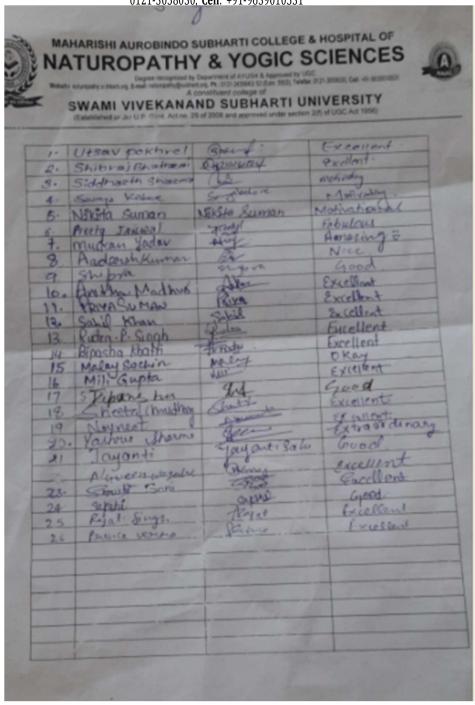

ssue of the<br>Newsletter of University Career Counseling Cell by the<br>dignitaries | 12:20 - 12:25 | 05 Min |                                |  |
| 6      | Vote of Thanks by Master of Ceremony                                                                                   | 12:25 -12:30  | 05 Min |                                |  |

Subhartipuram, Delhi-Haridwar Meerut Bypass Road, NH-58,



# NATUROPATHY & YOGIC SCIENCES



Degree recognized by Department of AYUSH & Approved by UGC







# NATUROPATHY & YOGIC SCIENCES



Degree recognized by Department of AYUSH & Approved by UGC







### NATUROPATHY & YOGIC SCIENCES



Degree recognized by Department of AYUSH & Approved by UGC





### NATUROPATHY & YOGIC SCIENCES >



Degree recognized by Department of AYUSH & Approved by UGC





# NATUROPATHY & YOGIC SCIENCES :



Degree recognized by Department of AYUSH & Approved by UGC

| - '  | rebelle nounquely authorizing 6-mail neuroparty() | A constituent college of | N DUT- MINISTER, CASE - OF DESCRIPTION |
|------|---------------------------------------------------|--------------------------|----------------------------------------|
|      | (Established under U.P. Govt. Act                 | NAND SUBHARTI U          | NIVERSITY                              |
| 34   | Shobhalakemi                                      | Bulla                    | protrioted                             |
| 25   | Bushima                                           | entite                   | toformative                            |
| 26.  | Shriti