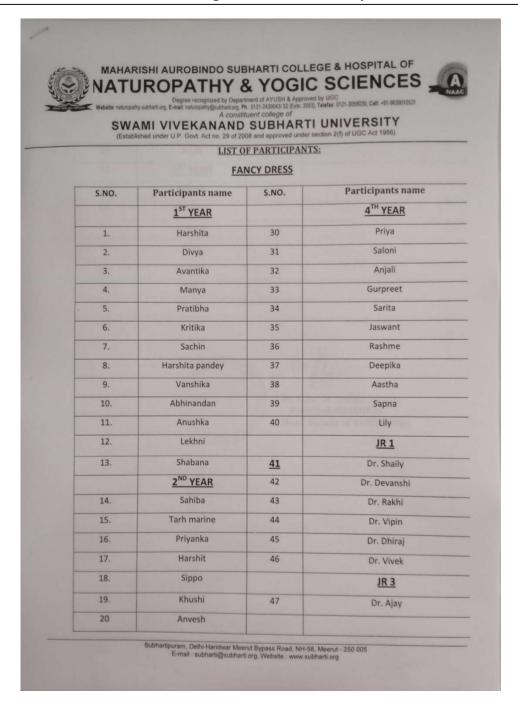

### **AUGUST 2022**

• Our faculty attended the "Cultural Program" for the NAAC team dated 3<sup>rd</sup> August 2022 our students gave a yoga performance at Maangalya Convention Centre SVSU Meerut.