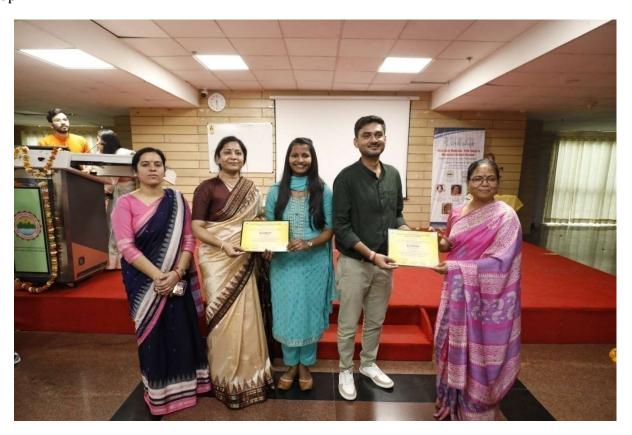

, \textbf{Cell}: +91-9639010531 \\ \end{tabular}$ 







# NATUROPATHY & YOGIC SCIENCES



Degree recognized by Department of AYUSH & Approved by UGC

**Website**: naturopathy.subharti.org, **E-mail**: naturopathy@subharti.org, **Ph**.: 0121-2439043/ 52 (Extn: 3553), **Telefax**: 0121-3058030, **Cell**: +91-9639010531

#### MIND BODY MEDICINE: PATH AHEAD IN MANAGING LIFESTYLE DISORDERS

Dr. Alka and Dr. Ashutosh participated in the Quiz Competition on "MBM Approaches in Managing Lifestyle Disorders" and won the 1st prize on 17th March 2023 Friday, at AIIMS Rishikesh in the Workshop on Mind-Body Medicine: Path Ahead in Managing Lifestyle Disorders in Collaboration with Central Council of Research in Yoga & Naturopathy, NewDelhi. Total of 5 MD Students from MASCHNYS attended the workshop.





### NATUROPATHY & YOGIC SCIENCES



Degree recognized by Department of AYUSH & Approved by UGC

 $\begin{tabular}{ll} \textbf{Website}: naturopathy.subharti.org, \textbf{E-mail}: naturopathy@subharti.org, \textbf{Ph}.: 0121-2439043/52 (Extn: 3553), \textbf{Telefax}: 0121-3058030, \textbf{Cell}: +91-9639010531 \\ \end{tabular}$ 

### SKILL ENHANCEMENT REPORT

ON

#### "FULL IMMERSION BATH"



SWAMI VIVEKANAND SUBHARTI UNIVERSITY (Established under U.P. Govt. Act no. 29 of 2008 and approved under section 2(f) of UGC Act 1956)

Office of the Principal

Ref. No. NoT - 69(i)Dated: 23rd March 2023

### NOTICE

Maharishi Aurobindo Subharti College & Hospital of Naturopathy & Yogic Sciences, Swami Vivekanand Subharti University, Meerut is organizing A Skill Enhancement Program on "Full Immersi