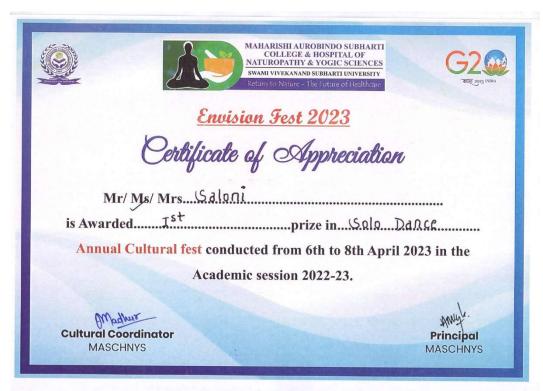

FOR SOLO DANCE COMPETITION**

- 1- The time limit for solo dance is Max. 3 min.
- 2- The time limit for group dance is Max. 5 min
- 3- Performance should be on any one Bollywood dance/semi-classical.
- 4- The choice of songs is open to participants but it should be decent.
- 5- No props will be provided by the coordinator. Participants can carry their props.
- 6- The participant's dress should be decent.
- 7- All the participants will report to the event coordinator half an hour before the event the at the venue.
- 8- The decision of the Judges will be final.

#### **IUDGEMENT CRITERIA**

Judgment will be based on -

- 1- Relevance to the theme
- 2- Rhythm
- 3- Makeup
- 4- Expressions
- 5- Costumes
- 6- Formation
- 7- Overall effects



















































































Dated: 17th Apr 2023

### REPORT ON BEST OUT OF WASTE COMPETITION









The Best Out of Waste event was organized in the MASCHNYS college for the BNYS & MD students at 12:00 PM, 7th April 2023, in the Reading Room (MASCHNYS), SVSU.

The event started with the inauguration ceremony of Prof. & Dean Dr. Abhay M. Shankar Gowda and the faculty members; the principal sir said a few words for the students of the BNYS and inspired them to participate in all activities. A Plantar was gifted from Dr. Vidyasagar to Dr. DC Saxena (Director General).

The Judgement criteria were based on uniqueness, creativity, and utilization of resources, artistic composition, utility of the product.

A total of 18 students from all batches participated in this event.

Dr. DC Saxena (Di