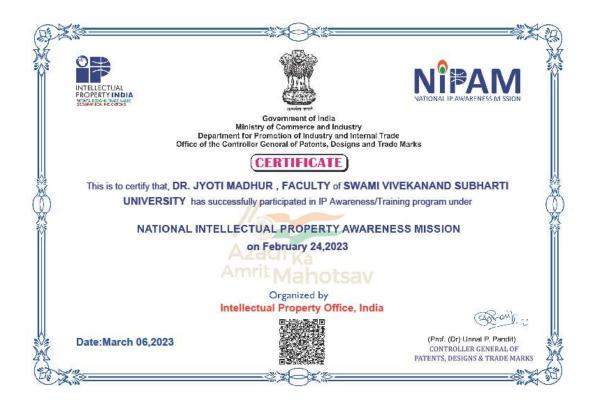

artment of AYUSH & Approved by UGC

**Website**: naturopathy.subharti.org, **E-mail**: naturopathy@subharti.org, **Ph**.: 0121-2439043/ 52 (Extn: 3553), **Telefax**: 0121-3058030, **Cell**: +91-9639010531





### NATUROPATHY & YOGIC SCIENCES



Degree recognized by Department of AYUSH & Approved by UGC

Website: naturopathy.subharti.org, E-mail: naturopathy@subharti.org, Ph.: 0121-2439043/52 (Extn: 3553), Telefax: 0121-3058030, **Cell**: +91-9639010531



.. ...



# NATUROPATHY & YOGIC SCIENCES



Degree recognized by Department of AYUSH & Approved by UGC

 $\begin{tabular}{ll} \textbf{Website}: naturopathy.subharti.org, \textbf{P-mail}: naturopathy@subharti.org, \textbf{P-h}: 0121-2439043/52 (Extn: 3553), \textbf{Telefax}: 0121-3058030, \textbf{Cell}: +91-9639010531 \\ \end{tabular}$ 



Subhartipuram, Delhi-Haridwar Meerut Bypass Road, NH-58,



### NATUROPATHY & YOGIC SCIENCES



Degree recognized by Department of AYUSH & Approved by UGC

 $\begin{tabular}{ll} \textbf{Website}: naturopathy.subharti.org, \textbf{E-mail}: naturopathy@subharti.org, \textbf{Ph}.: 0121-2439043/52 (Extn: 3553), \textbf{Telefax}: 0121-3058030, \textbf{Cell}: +91-9639010531 \\ \end{tabular}$ 

• Our BNYS students 2019 & 2018 batch attended "University's Job fair" dated on 27<sup>th</sup> Feb 2023 at 10:00am to 12:30pm in Law College at SVSU Meerut Dr. Suman lata coordinate this Activity.



 Dr. Jyoti Madhur attended Uni-mentor Fest Meeting dated on 27th Feb. 2023, 12-01 pm in Council Hall, SIFF College, SVSU, Meerut.



### NATUROPATHY & YOGIC SCIENCES



Degree recognized by Department of AY