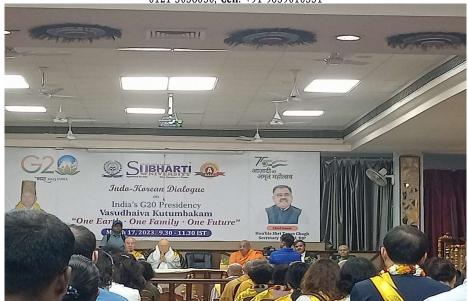

h. One Family. One Future" at 09:30am to 11:30am dated on 17th March 2023 at law College, SVSU Meerut. Total participants total 16 PG (M.D) students.



Ref.U-12/SVSU/2023/128

#### NOTICE

I have been directed by Hon'ble Vice Chancellor to request all HsOI/HsOD to detail 15 students along two faculty members to attend Indo-Korean dialogue on India's G20 Presidency: "Vasudhaiva Kutumbakam", One earth One family One nation session scheduled to be held Moot Court from 09:30 am.

Copy to:

1.Hon'ble Vice-Chancellor 2.The Chief Executive Officer 3.All HsOI/ HsOd

4. Chief Proctor

Registrar

0121-6876000 Subharlipunarn, NH-58, Delhi-Harkhar Bypass Road, Meerut-250005, (U.P.) India www.subharti.org



# NATUROPATHY & YOGIC SCIENCES



Degree recognized by Department of AYUSH & Approved by UGC







# NATUROPATHY & YOGIC SCIENCES



Degree recognized by Department of AYUSH & Approved by UGC







## NATUROPATHY & YOGIC SCIENCES



Degree recognized by Department of AYUSH & Approved by UGC

**Website**: naturopathy.subharti.org, **E-mail**: naturopathy@subharti.org, **Ph**.: 0121-2439043/ 52 (Extn: 3553), **Telefax**: 0121-3058030, **Cell**: +91-9639010531





## NATUROPATHY & YOGIC SCIENCES



Degree recognized by Department of AYUSH & Approved by UGC

**Website**: naturopathy.subharti.org, **E-mail**: naturopathy@subharti.org, **Ph**.: 0121-2439043/ 52 (Extn: 3553), **Telefax**: 0121-3058030, **Cell**: +91-9639010531

Our Faculty Dr. Sneha Bharti Lecturer & 22 BNYS Students attended awareness program on the
occasion of women's Day University is organizing awareness program on