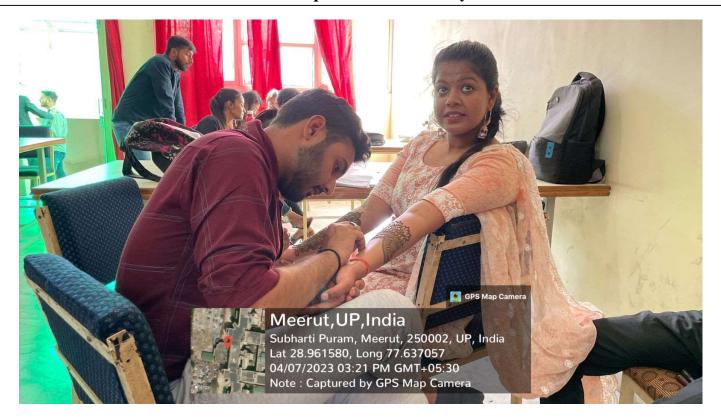

| Kanika (BNYS-2019)     |

#### **GUIDELINES FOR MEHNDI COMPETITION**

- 1. Theme:Rajasthan mehndi designs/Madhu Bani mehndi designs/Bridal mehndi designs/Peacock mehndi designs
- 2. Time: 45 min.
- 3. Participants must bring their own materials (mehndi cone, rough clothes, paper, etc.).
- 4. Mehndi designs should be portrait on one hand (both sides) 2 inches below the elbow to fingertip.
- 5. A team must have 2 participants 1st artist and the other subject.
- 6. Use of referral picture, images, printout, and stencils are prohibited.
- 7. Participants should report at the venue 15 min. before the event.

#### **IUDGING CRITERIA:**

Judgment will be based on:

- 1. Neatness
- 2. Creativeness
- 3. Uniqueness of design
- 4. Relevance of theme















































































# REPORT ON OPEN MIC COMPETITION









An Open Mic Competition event was organized in the MASCHNYS college for the BNYS & MD students at 9: 00 AM, 7th April 2023, in the Maharani Laxmi Bai Auditorium, SVSU.

The event started with the inauguration ceremony of Vice Chancellor Dr. G.K. Thapliyal sir, Prof.& Dean Dr. Abhay M. Shankar Gowda, and the faculty members; VC sir Congratulate the students to organize the cultural event. the principal sir said a few words for the students of the BNYS and inspire them to participate in all activities.

A Plantar was gifted from Dr. Abhay M. Shankar Gowda to Dr. G.K. Thapliyal (Vice Chancellor)

A Plantar was gifted from Dr. Neeraj Rishi to Dr. Umesh (Assoc. Prof.)

The theme of this event was College Life.

A