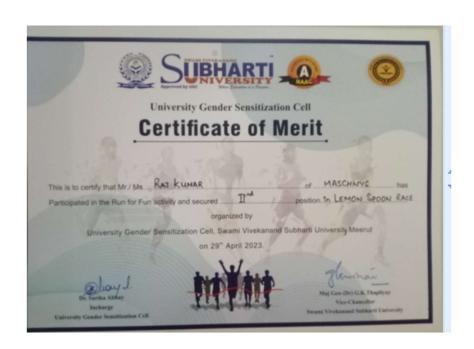

icipated in **Sports activity**, University Gender Sensitization cell in collaboration with all constituent colleges organized a "Run for Fun" sports activity at the General Mohan Singh Subharti playground on 29<sup>th</sup> April 2023

Our Non -teaching staff participated in sports events such as 100mtr, 400mtr, Lemon Spoon, Shot Put, tug of war MASCHNYS non-teaching staff bagged prizes in all major events.

Deepa got 2<sup>nd</sup> Prize in 100mtr.

Rajkumar got 2<sup>nd</sup> Prize in Lemon Spoon

Sudesh got 3<sup>rd</sup> Prize in Shot put

Naturopathy & Yoga College got 3<sup>rd</sup> prize in Tug of war

Place: General Mohan Singh Subharti playground

Time: 08:30am to 04:00pm

Date: 29th April 2023.

Total number of staff who participated in the events: 09







































































#### **MAY 2023**

## REPORT ON FDP "FINANCIAL LITERACY"



A faculty development program was organized in the Maharishi Aurobindo Subharti College & Hospital of Naturopathy & Yogic Sciences college for the faculty members, non-teaching staff &MD students at 12:00-1:00 PM, 6th April 2023, in the LT-5, MASCHNYS (SVSU).







Mr. Vivek Yadav (Directive Manager) & Miss. Tanya (Marketing Manager) was the resource person from the Punjab National Bank (Meerut).

They speak about many schemes for investment and saving, the difference between salary account & saving account. The staff has salary accounts in the Punjab national bank so they will get the benefits of free insurance of 32lac and 1lac OD without any formality. they showed many schemes differ