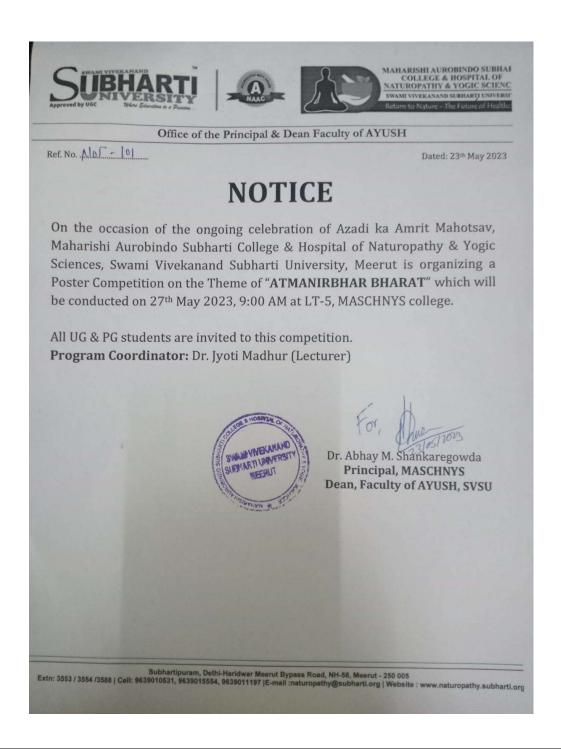

rofessor), Dr. Niraj Nayan Rishi (Asst. Professor), Dr. Vidyasagar (Asst. Professor), Dr. Abhijith k.b (Asst. Professor), Dr. Abhay Kumar (Asst. Professor), Dr. Poornima Bansal (Asst. Professor), Dr. Guneri (Asst. Professor) Dr. Jyoti Madhur (Lecturer), Dr. Sneha Bharti (Lecturer) & all BNYS & M.D students attended The international guest lecture series dated on the topic "EDUCATIONAL PROGRESSION AND EMPLOYMENT OPPORTUNITIES IN GYEONGSANGBUK-DO, SOUTH KOREA" lecture given by His Excellency Lee Cheol-woo, Hon'ble Governor, Gyeongsang buk-do, South Korea dated on 24th May 2023, by in Maangalaya Convention Center at SVSU Meerut.

Total no. of participants: BNYS-130 & M.D-17 students.















































#### REPORT ON POSTER-MAKING COMPETITION "ATMANIRBHAR BHARAT"









Maharani Aurobindo Subharti College & Hospital of Naturopathy & Yogic Sciences organized a Poster making Competition on the theme "**ATMANIRBHAR BHARAT**" on 27<sup>th</sup> May 2023, to celebrate Azadi ka Amrit Mahotsav.

The total No. of participants is 6.

E- certificate was provided to all the participants.

Dr. Jyoti Madhur, Lecturer was the overall coordinator of the activity.

This poster-making competition aims to celebrate the Azadi Ka Amrit Mahotsav, an initiative of the Government of India to celebrate and commemorate 75 years of independence and the glorious history of its people, culture, and achievements.













































































Our BNYS Students attended a National Service Scheme (NSS) a poster and Slogan competiti