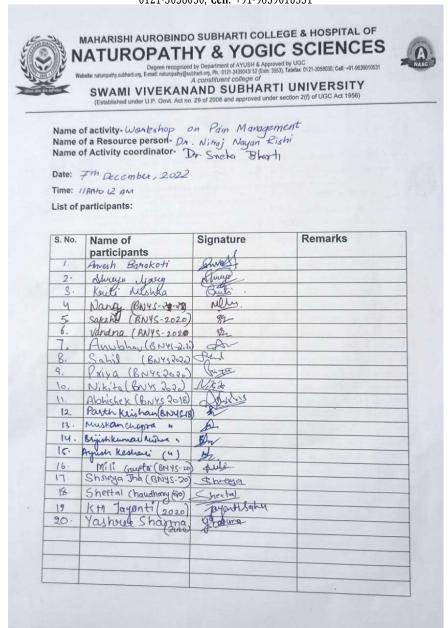

### MAHARISHI AUROBINDO SUBHARTI COLLEGE & HOSPITAL OF NATUROPATHY & YOGIC SCIENCES

(Established under U.P. Govt. Act no. 29 of 2008 and approved under section 2(f) of UGC Act 1956)

Name of activity- SRI MAHARISHI AUROBINDO JAYANTI Name of a Resource person- Dr. Kathul bangal, Iculdub Harayan.
Name of Activity coordinator- Dr. Dhiren Nair.

Date: 15 08 2022. Time: 11:00 AM. List of participants:

| S. No. | Name of participants | Signature       | Remarks         |
|--------|----------------------|-----------------|-----------------|
| 1      | Neha Chaudhary       | Nols.           | Batch: -2018    |
| 2      | Ankita chaudhady     | dorsalton       | Batel = 2018    |
| 8.     | Crayatri Gracy       | Grayatie.       | Batch 2018      |
| 4.     | Austi Showing        | Anshi Shave     | Batch - 2018    |
| 5.     | Aastha Tyagi         | lettes          | Batch 2018      |
| 6.     | Annika Arecen        | Avrile          | 1 1/40 11       |
| 7.     | Anyphen, Orphom      | 09              | Maria Maria     |
| 8.     | Nishi Pandey         | Desh) arely     | Batch - 20/9    |
| 9.     | AKRIHI Bhazti        | Apalia Bhaeti   | Day Wat Comment |
| 190    | Periya Suman (2020)  | Buyenar         | Batch: 2020     |
| 11     | Saumya Kishore       | Samo Victore    | Batch!-2020     |
| 10     | Manisla Lorlli       | Junigla look Li | BATCH- 2018     |
| 13     | 9ti Tiwasii          | 44              | Botch = 2020    |
| 14-    | Preety Jaiswal       | Keety           | Batch - 2020    |
| 15.    | SHRUTI SONI          | Shrutini        | Batch - 2020    |
| 16     | Sanui Malik          | 8 malin         | Batch - 2018    |
| 17.    | Parth Krishan        | 7               | Batch -2018     |
| 16.    | Muskan chopia        | Opt of          | Batch - 2018    |
| 19.    | Dr Calak Singhal     | Jalek           | MD -2020        |
| 20     | Da Varya             | Riye            | MD - 2020       |
| 21.    | Rupali Sinha         | dipar           | Botch - 2018    |
| 22.    | Rashui Teotia        | fuer            | Batch - 2018    |
| 23     | libra Hishra         | Whichen         | Batch - 2018    |
| 24     | Minari Goutan        | Thom            | Batch - 2018.   |