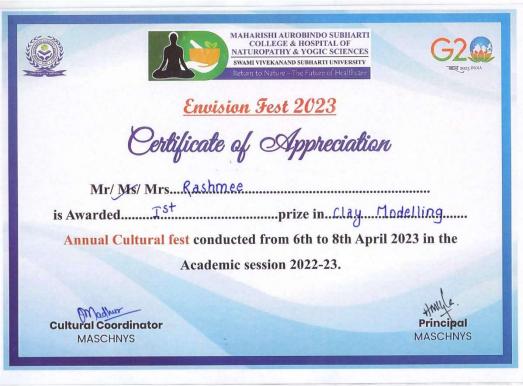

k on the spot.
- 6. No part of the model can be premade before arriving at the competition.
- 7. There will be only 2 participants in one group.
- 8. The decision of the jury will remain final and no correspondence shall be entertained.
- 9. The design has to be unique and innovative with the use of clay only.
- 10. The participant will be self-responsible for the arrangement of materials required to prepare the clay model. It must be handmade. Any tools such as loops, shapers, ribbons, etc. are allowed. They are expected to carry their own tools.

#### **JUDGMENT CRITERIA**

Judging will be based on:

- 1. Overall appearance and appeal
- 2. Finishing and clarity
- 3. Technique and concept
- 4. Creativity and unique idea
- 5. Relevance to the theme









































































REPORT ON MAKEUP COMPETITION









A Makeup Competition event was organized in the MASCHNYS college for the BNYS & MD students at 3:00 PM, 7th April 2023, in the Yoga Hall, MASCHNYS(SVSU).







The event started with the inauguration ceremony of Prof. & Dean Dr. Abhay M. Shankar Gowda and the faculty members; the principal sir said a few words for the students of the BNYS and inspire them to participate in all activities.

A Plantar was gifted from Dr. Guneri Devi to Dr. Mamta Tyagi (HOD)

The theme of this event was Bollywood dance/semi-classical.

A total of 21 students from all batches participated in this event.

Dr. Mamta Tyagi (HOD) from the obstetrics department judged this event under his supervision. The result was announced by the Judge.

####