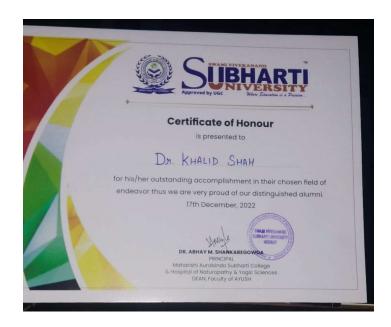

pa
- 46. Dr. Sweety
- 47. Dr. Anmol
- 48. Dr. Abrima
- 49. Dr. Chanchal
- 50. Dr. Chirag
- 51. Dr. Ayesha
- 52. Dr. Divya
- 53. Dr. Divya Gupta
- 54. Dr. Dhruv Arya
- 55. Dr. Ira Khan
- 56. Dr. Anamika Kumari
- 57. Dr. Harshita
- 58. Dr. Ramani Kaushik
- 59. Dr. Anjali Patel
- 60. Dr. Mantasha Nabi
- 61. Dr. Moon Chauhan
- 62. Dr. Heena Kumari
- 63. Dr. Priyanka Gupta
- 64. Dr. Shashi Bhushan
- 65. Dr. Sneha Singh
- 66. Dr. Yashvee Verma
- 67. Dr. Varsha Gautam
- 68. Dr. Sanjay Yadav
- 69. Dr. Vishal Kaushik
- 70. Dr. Piyush Sharma
- 71. Dr. Abhinav



# NATUROPATHY & YOGIC SCIENCES



Degree recognized by Department of AYUSH & Approved by UGC

 $\label{lem:website:maturopathy.subharti.org, Ph.: 0121-2439043/52 (Extn: 3553), \textbf{Telefax}: 0121-3058030, \textbf{Cell}: +91-9639010531$ 







# **NATUROPATHY & YOGIC SCIENCES**



Degree recognized by Department of AYUSH & Approved by UGC

 $\begin{tabular}{ll} \textbf{Website}: naturopathy.subharti.org, \textbf{P-mail}: naturopathy@subharti.org, \textbf{P-h}: 0121-2439043/52 (Extn: 3553), \textbf{Telefax}: 0121-3058030, \textbf{Cell}: +91-9639010531 \\ \end{tabular}$ 

"Yoga Camp at Delhi Global School"



Maharishi Aurobindo Subharti College & Hospital of Naturopathy and Yogic Sciences, Swami Vivekanand Subharti University Meerut organized a Yoga Camp on 21st December 2022 at 9:00 AM in Delhi Global School, Mawana.

- The overall coordinator of the Program was Dr. Abhay Kumar.
- The total number of benefited participants was approximately 200 students.
- Overall, the Purpose of the camp was to promote health through yoga