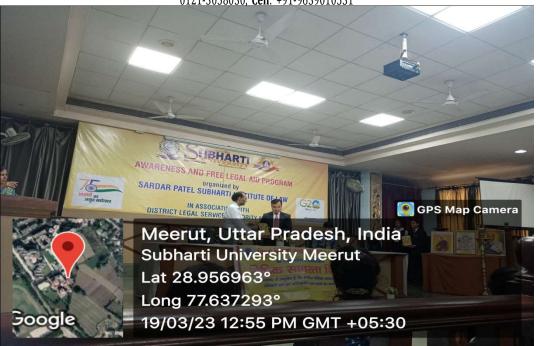

On 15<sup>th</sup> August 2022 Maharishi Aurobindo Subharti College & Hospital of Naturopathy & Yogic Sciences, Swami Vivekanand Subharti University, Organized a Guest lecture on the Occasion of the 150<sup>th</sup> Birth Anniversary of Sri Maharishi Aurobindo at 11:00 am in LT-2 as part of Subharti Day Celebrations.

- The total no. of UG and PG Students who participated was 96.
- The number of Faculty attended was 4
- Dr. Rahul Bansal, HOD of Community Medicine (SVSU), and Mr. Kuldeep Narayan, Sanskriti Vibhag were the resource persons.
- Both the Faculty members spoke about the life and works of Sri Maharishi Aurobindo and his contribution to yoga.