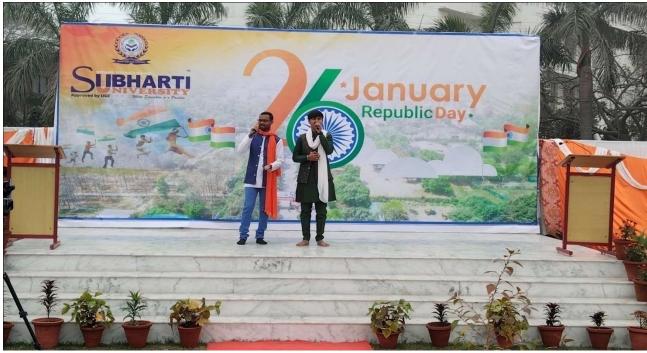

& YOGIC SCIENCES



Degree recognized by Department of AYUSH & Approved by UGC

**Website**: naturopathy.subharti.org, **E-mail**: naturopathy@subharti.org, **Ph**.: 0121-2439043/ 52 (Extn: 3553), **Telefax**: 0121-3058030, **Cell**: +91-9639010531



• SVSU University celebrated a Republic day dated on 26<sup>th</sup> January 2023 at 9:00am to 11:00am Low college ground all BNYS & M.D Studetns, all teaching & Non-teachig staff attended the program.



## NATUROPATHY & YOGIC SCIENCES



Degree recognized by Department of AYUSH & Approved by UGC





## NATUROPATHY & YOGIC SCIENCES



Degree recognized by Department of AYUSH & Approved by UGC

 $\label{lem:website:maturopathy.subharti.org, Ph.: 0121-2439043/52 (Extn: 3553), \textbf{Telefax}: 0121-3058030, \textbf{Cell}: +91-9639010531$ 







## NATUROPATHY & YOGIC SCIENCES



Degree recognized by Department of AYUSH & Approved by UGC





# 2065

### MAHARISHI AUROBINDO SUBHARTI COLLEGE & HOSPITAL OF

## NATUROPATHY & YOGIC SCIENCES



Degree recognized by Department of AYUSH & Approved by UGC

 $\begin{tabular}{ll} \textbf{Website}: naturopathy.subharti.org, \textbf{P-mail}: naturopathy@subharti.org, \textbf{P-h}: 0121-2439043/52 (Extn: 3553), \textbf{Telefax}: 0121-3058030, \textbf{Cell}: +91-9639010531 \\ \end{tabular}$ 



# 100 SUBTRACTION OF THE PARTY OF

#### MAHARISHI AUROBINDO SUBHARTI COLLEGE & HOSPITAL OF

## NATUROPATHY & YOGIC SCIENCES



Degree recognized by Department of AYUSH & Approved by UGC

 $\begin{tabular}{ll} \textbf{Website}: naturopathy.subharti.org, \textbf{P-mail}: naturopathy@subharti.org, \text