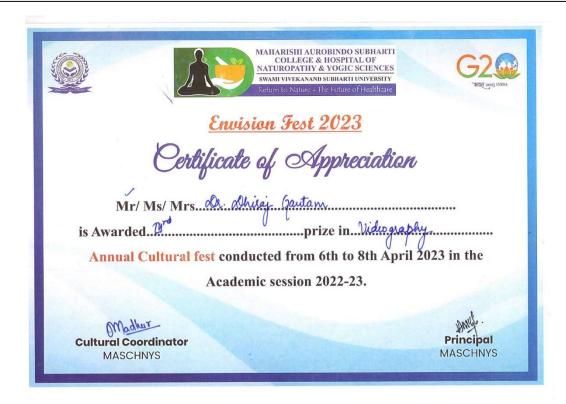

esent on the video.
- 8. You have to provide a unique title and description along with the submitted video.
- 9. The video must be captured and edited by the participant only.
- 10. The video must be captured by using a phone only, no camera shooting is allowed.
- 11. Video must be submitted within 24 hours after the announcement of the theme.
- 12. Video must be submitted by the Google Drive link only.
- 13. If any of the above rules is violated the participant will be disqualified from the contest.

#### **IUDGMENT CRITERIA:**

Judgment will be based on:

- 1. The video will be judged on the basis of theme, originality and creativity.
- 2. The judgment will be done by the jury
- 3. In case of any issue the jury's decision will be final.



























































#### WORLD HEALTH DAY 2023

On 7<sup>th</sup> April 2023 World Health Day – the World Health Organization observed its 75<sup>th</sup> Birthday. This year, the theme for World Health Day is "**Health for all**". The theme aims at providing an opportunity for the world to reflect on public health triumphs that have helped improve people's quality of life. In relation to this, Maharishi Aurobindo Subharti College and Hospital of Naturopathy and Yogic Sciences, Meerut, a Yoga Program was conducted by Resource person Dr. Ksh. Guneri Devi at MASCHNYS Yoga Hall for Dental UG and PG students and also for MASCHNYS PG students, organized by Public Health Dentistry, Subharti Dental College and Hospital in collaboration with University Environment Committee and Master Mind's-The Student Club.