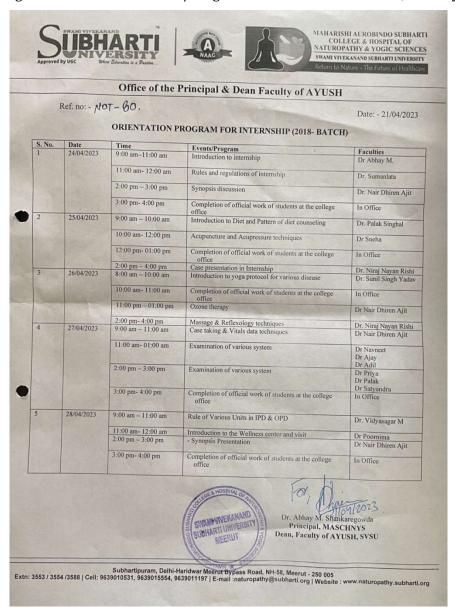

Ref. No. Nat. - 6.8.. Dated- 13th August, 2022

#### NOTICE

#### SRI MAHARISHI AUROBINDO JAYANTI

On the occasion of the 150th birth anniversary of Sri Maharishi Aurobindo, there will be a guest lecture will be conducted on the theme of "Sir Maharishi Aurobindo Jayanti" at 11:00 A.M, 15 Aug 2022 in the lecture theatre of Maharishi Aurobindo Subharti College & Hospital of Naturopathy & Yogic Sciences. All the students are requested to attend the guest lecture compulsorily.