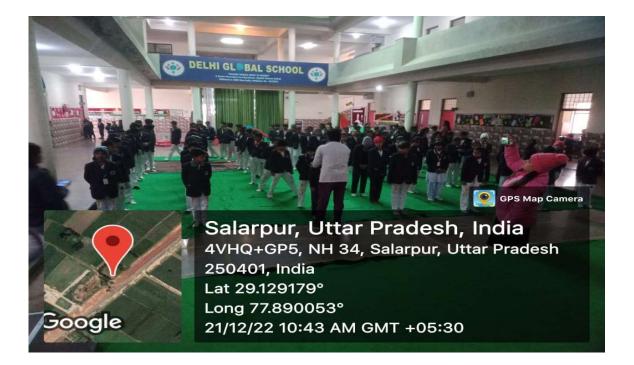

articipants was approximately 200 students.
- Overall, the Purpose of the camp was to promote health through yoga in this scenario.



# NATUROPATHY & YOGIC SCIENCES



Degree recognized by Department of AYUSH & Approved by UGC

 $\begin{tabular}{ll} \textbf{Website}: naturopathy.subharti.org, \textbf{E-mail}: naturopathy@subharti.org, \textbf{Ph}.: 0121-2439043/ 52 (Extn: 3553), \textbf{Telefax}: 0121-3058030, \textbf{Cell}: +91-9639010531 \\ \end{tabular}$ 

### **Photos of the Program:**







## NATUROPATHY & YOGIC SCIENCES



Degree recognized by Department of AYUSH & Approved by UGC

**Website**: naturopathy.subharti.org, **E-mail**: naturopathy@subharti.org, **Ph**.: 0121-2439043/ 52 (Extn: 3553), **Telefax**: 0121-3058030, **Cell**: +91-9639010531

### Photos during Yoga session



 Swami Vivekanand Subhati University celebrated I.N.A Flag Day attended Dr. Dhiren Asst. Professor & Dr. Niraj Asst. Professor dated on 30<sup>th</sup> December 2022 at 8:45 am to 9:50am at Law College Lawn at SVSU Meerut.



# NATUROPATHY & YOGIC SCIENCES



Degree recognized by Department of AYUSH & Approved by UGC

**Website**: naturopathy.subharti.org, **E-mail**: naturopathy@subharti.org, **Ph**.: 0121-2439043/ 52 (Extn: 3553), **Telefax**: 0121-3058030, **Cell**: +91-9639010531

### Yoga Workshop For MBBS Student

### **Notice**



 Maharishi Aurobindo Subharti College & Hospital of Naturopathy & Yogic Sciences, Swami Vivekanand Subharti University, Meerut organized a Yoga Workshop program for MBBS students from 16<sup>th</sup>



## NATUROPATHY & YOGIC SCIENCES



Degree recognize