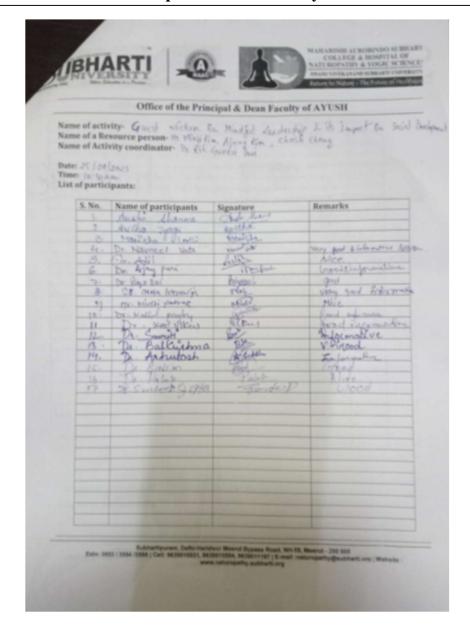

### MAHARISHI AUROBINDO SUBHARTI COLLEGE & HOSPITAL OF NATUROPATHY & YOGIC SCIENCES

(Established under U.P. Govt. Act no. 29 of 2008 and approved under section 2(f) of UGC Act 1956)

Name of activity- SRI MAHARISHI AUROBINDO JAYANTI Name of a Resource person- Dr. Kathul bangal, Iculdub Harayan.
Name of Activity coordinator- Dr. Dhiren Nair.

Date: 15 08 2022. Time: 11:00 AM. List of participants:

| S. No. | Name of participants | Signature       | Remarks         |
|--------|----------------------|-----------------|-----------------|
| 1      | Neha Chaudhary       | Nols.           | Batch: -2018    |
| 2      | Ankita chaudhady     | dorsalton       | Batel = 2018    |
| 8.     | Crayatri Gracy       | Grayatie.       | Batch 2018      |
| 4.     | Austi Showing        | Anshi Shave     | Batch - 2018    |
| 5.     | Aastha Tyagi         | lettes          | Batch 2018      |
| 6.     | Annika Arecen        | Avrile          | 1 1/40 11       |
| 7.     | Anyphen, Orphom      | 09              | Maria Maria     |
| 8.     | Nishi Pandey         | Desh) arely     | Batch - 20/9    |
| 9.     | AKRIHI Bhazti        | Apalia Bhaeti   | Day Wat Comment |
| 190    | Periya Suman (2020)  | Buyenar         | Batch: 2020     |
| 11     | Saumya Kishore       | Samo Victore    | Batch!-2020     |
| 10     | Manisla Lorlli       | Junigla look Li | BATCH- 2018     |
| 13     | 9ti Tiwasii          | 44              | Botch = 2020    |
| 14-    | Preety Jaiswal       | Keety           | Batch - 2020    |
| 15.    | SHRUTI SONI          | Shrutini        | Batch - 2020    |
| 16     | Sanui Malik          | 8 malin         | Batch - 2018    |
| 17.    | Parth Krishan        | 7               | Batch -2018     |
| 16.    | Muskan chopia        | Opt of          | Batch - 2018    |
| 19.    | Dr Calak Singhal     | Jalek           | MD -2020        |
| 20     | Da Varya             | Riye            | MD - 2020       |
| 21.    | Rupali Sinha         | dipar           | Botch - 2018    |
| 22.    | Rashui Teotia        | fuer            | Batch - 2018    |
| 23     | libra Hishra         | Whichen         | Batch - 2018    |
| 24     | Minari Goutan        | Thom            | Batch - 2018.   |