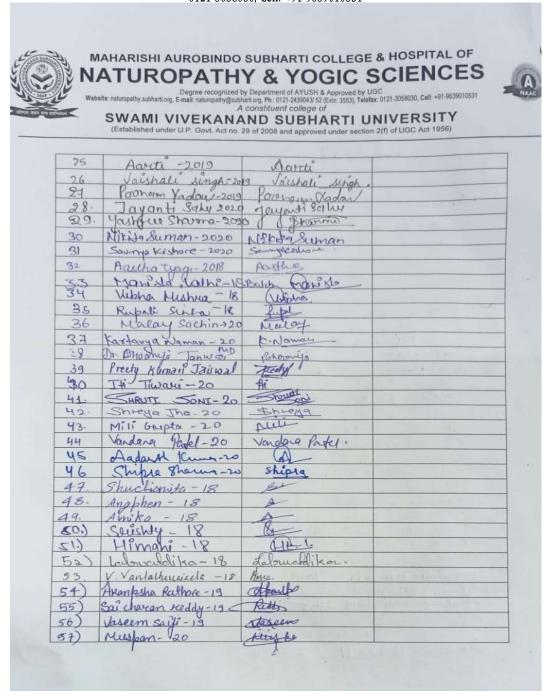

### MAHARISHI AUROBINDO SUBHARTI COLLEGE & HOSPITAL OF NATUROPATHY & YOGIC SCIENCES

(Established under U.P. Govt. Act no. 29 of 2008 and approved under section 2(f) of UGC Act 1956)

Name of activity- SRI MAHARISHI AUROBINDO JAYANTI Name of a Resource person- Dr. Kathul bangal, Iculdub Harayan.
Name of Activity coordinator- Dr. Dhiren Nair.

Date: 15 08 2022. Time: 11:00 AM. List of participants:

| S. No. | Name of participants | Signature       | Remarks         |
|--------|----------------------|-----------------|-----------------|
| 1      | Neha Chaudhary       | Nols.           | Batch: -2018    |
| 2      | Ankita chaudhady     | dorsalton       | Batel = 2018    |
| 8.     | Crayatri Gracy       | Grayatie.       | Batch 2018      |
| 4.     | Austi Showing        | Anshi Shave     | Batch - 2018    |
| 5.     | Aastha Tyagi         | lettes          | Batch 2018      |
| 6.     | Annika Arecen        | Avrile          | 1 1/40 11       |
| 7.     | Anyphen, Orphom      | 09              | Maria Maria     |
| 8.     | Nishi Pandey         | Desh) arely     | Batch - 20/9    |
| 9.     | AKRIHI Bhazti        | Apalia Bhaeti   | Day Wat Comment |
| 190    | Periya Suman (2020)  | Buyenar         | Batch: 2020     |
| 11     | Saumya Kishore       | Samo Victore    | Batch!-2020     |
| 10     | Manisla Lorlli       | Junigla look Li | BATCH- 2018     |
| 13     | 9ti Tiwasii          | 44              | Botch = 2020    |
| 14-    | Preety Jaiswal       | Keety           | Batch - 2020    |
| 15.    | SHRUTI SONI          | Shrutini        | Batch - 2020    |
| 16     | Sanui Malik          | 8 malin         | Batch - 2018    |
| 17.    | Parth Krishan        | 7               | Batch -2018     |
| 16.    | Muskan chopia        | Opt of          | Batch - 2018    |
| 19.    | Dr Calak Singhal     | Jalek           | MD -2020        |
| 20     | Da Varya             | Riye            | MD - 2020       |
| 21.    | Rupali Sinha         | dipar           | Botch - 2018    |
| 22.    | Rashui Teotia        | fuer            | Batch - 2018    |
| 23     | libra Hishra         | Whichen         | Batch - 2018    |
| 24     | Minari Goutan        | Thom            | Batch - 2018.   |