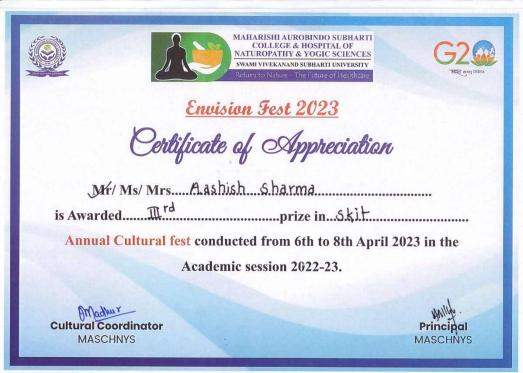

ON | Dr. Ajay (MD- 2020)                                                                                           |
| THIRD POSITION  | Dhiraj, Mayank, Ashish (BNYS-2022)                                                                            |

#### **GUIDELINES FOR DRAMA/SKIT COMPETITION**

- 1. Time duration: 3 to 8 min.
- 2. Theme: Bollywood scenes, college life.
- 3. Participants must arrange their own dress or anything regarding the scene or skit they are performing.
- 4. The decision of the Judges will be final.

#### **JUDGMENT CRITERIA**

Iudgment will be based on -

- 1. Relevance to the theme
- 2. Facial expression
- 3. Recreating skills/ speech
- 4. Dressing
- 5. Time























































































































### REPORT ON FACE PAINTING COMPETITION









A Face Painting Competition event was organized in the MASCHNYS college for the BNYS & MD students at 10:00 AM, 8th April 2023, in the Reading Room, MASCHNYS(SVSU).

The event started with the inauguration ceremony of Prof. & Dean Dr. Abhay M. Shankar Gowda and the faculty members; the principal sir said a few words for the students of the BNYS and inspire them to participate in all activities.







A Plantar was gifted from Dr. Abhay Kumarto Dr. Anshu Kumar (Ass. Prof.)

The theme of this event was Animal Kingdom, Favorite cartoon character, Halloween

A total of 21 students from all batches participated in this event.

Dr. Anshu Kumar (Ass. Prof.) from the Paramedical department judged this event under his supervision. The re