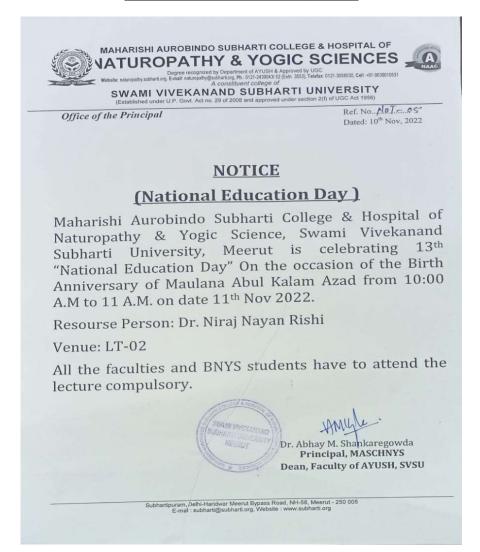

#### NOTICE

#### SRI MAHARISHI AUROBINDO JAYANTI

On the occasion of the 150th birth anniversary of Sri Maharishi Aurobindo, there will be a guest lecture will be conducted on the theme of "Sir Maharishi Aurobindo Jayanti" at 11:00 A.M, 15 Aug 2022 in the lecture theatre of Maharishi Aurobindo Subharti College & Hospital of Naturopathy & Yogic Sciences. All the students are requested to attend the guest lecture compulsorily.