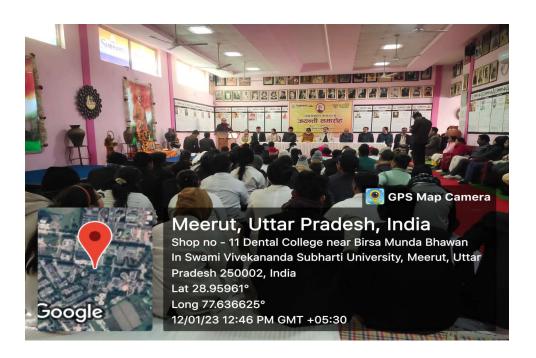

On 15<sup>th</sup> August 2022 Maharishi Aurobindo Subharti College & Hospital of Naturopathy & Yogic Sciences, Swami Vivekanand Subharti University, Organized a Guest lecture on the Occasion of the 150<sup>th</sup> Birth Anniversary of Sri Maharishi Aurobindo at 11:00 am in LT-2 as part of Subharti Day Celebrations.

- The total no. of UG and PG Students who participated was 96.
- The number of Faculty attended was 4
- Dr. Rahul Bansal, HOD of Community Medicine (SVSU), and Mr. Kuldeep Narayan, Sanskriti Vibhag were the resource persons.
- Both the Faculty members spoke about the life and works of Sri Maharishi Aurobindo and his contribution to yoga.