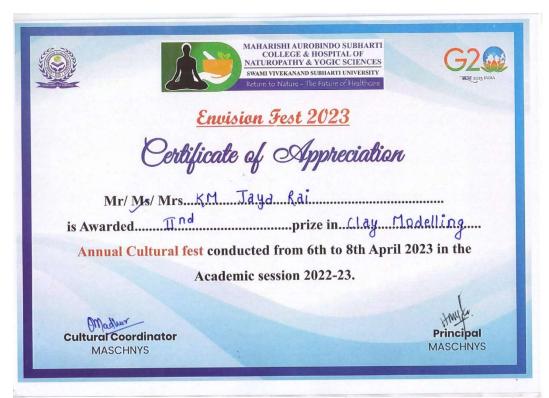

pot.
- 6. No part of the model can be premade before arriving at the competition.
- 7. There will be only 2 participants in one group.
- 8. The decision of the jury will remain final and no correspondence shall be entertained.
- 9. The design has to be unique and innovative with the use of clay only.
- 10. The participant will be self-responsible for the arrangement of materials required to prepare the clay model. It must be handmade. Any tools such as loops, shapers, ribbons, etc. are allowed. They are expected to carry their own tools.

#### **JUDGMENT CRITERIA**

Judging will be based on:

- 1. Overall appearance and appeal
- 2. Finishing and clarity
- 3. Technique and concept
- 4. Creativity and unique idea
- 5. Relevance to the theme









































































REPORT ON MAKEUP COMPETITION









A Makeup Competition event was organized in the MASCHNYS college for the BNYS & MD students at 3:00 PM, 7th April 2023, in the Yoga Hall, MASCHNYS(SVSU).







The event started with the inauguration ceremony of Prof. & Dean Dr. Abhay M. Shankar Gowda and the faculty members; the principal sir said a few words for the students of the BNYS and inspire them to participate in all activities.

A Plantar was gifted from Dr. Guneri Devi to Dr. Mamta Tyagi (HOD)

The theme of this event was Bollywood dance/semi-classical.

A total of 21 students from all batches participated in this event.

Dr. Mamta Tyagi (HOD) from the obstetrics department judged this event under his supervision. The result was announced by the Judge.

#### List of w