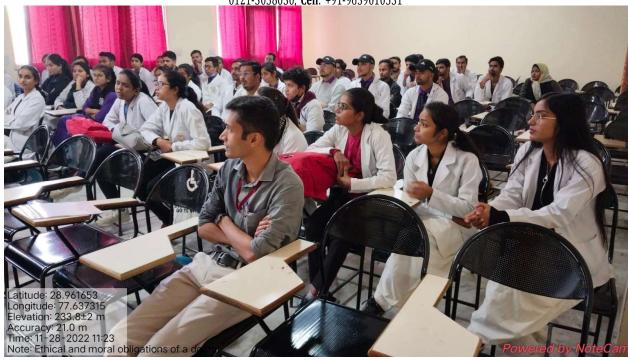

Physiotherapy College conducted a one-week Orientation Programme for (BPT 2022 batch) Students from 05.08.2022 to 12.08.2022. Our faculty Dr. Jyoti Madhur gave a lecture on "Yoga: A Way Transformation (Lecture)" dated 5<sup>th</sup> August 2022 to 12<sup>th</sup> August 2022 at 10:00 am at Physiotherapy College SVSU Meerut.