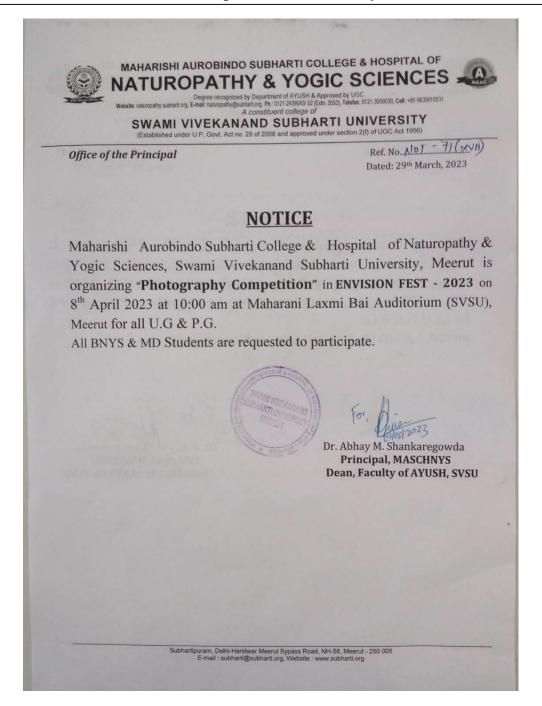

2. Time limit for the event is min. 3 min and max. 5 min.
- 3. Songs must be in the Hindi or English Language only.
- 4. Genre of the songs can be either Bollywood, Hollywood, or Semi-Classical.
- 5. Rap portions or refrains are permissible.
- 6. Submit the karaoke or background music to the coordinator (the day before the competition).
- 7. Original compositions are allowed and may fetch extra points (at the discretion of judges).
- 8. Obscenity (at the discretion of judges) of any kind is not allowed.
- 9. In case of any issue, judge's decisions are final.

### **JUDGEMENT CRITERIA:**

Judgement will be based on:

- 1. Time management
- 2. Rhythm
- 3. Voice
- 4. Expressions





































































### REPORT ON PHOTOGRAPHY COMPETITION









A Photography Competition event was organized in the MASCHNYS college for the BNYS & MD students at 10:00 AM, 8th April 2023, in the Maharani Laxmi Bai Auditorium, SVSU.

The event started with the inauguration ceremony of Prof. & Dean Dr. Abhay M. Shankar Gowda and the faculty members; the principal sir said a few words for the students of the BNYS and inspire them to participate in all activities.







A Plantar was gifted from Dr. Ajit. Dhiren Nair to Dr.Kapil (Ass. Prof.)

The theme of this event was Capture Emotions/ Natural photography.

A total of 28 students from all batches participated in this event.

Dr. Kapil (Ass. Prof.) from the physiotherapy department judged this event under his supervision. The result was announced by the Judge.

### List of winners:

| FIRST POSITION