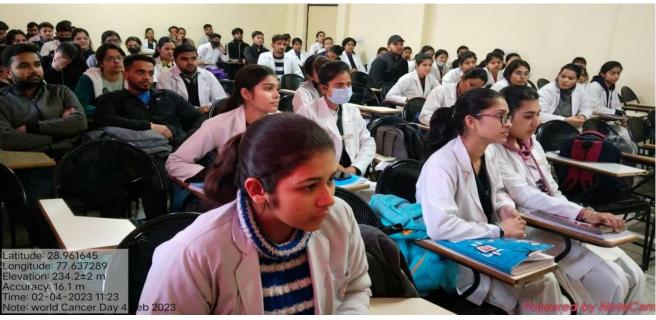

day on 4<sup>th</sup> February 2023 at 11: 00am, List of participants attended the lecture is enlisted below.

Total no. of participants attended - 84

#### Report:

- Awareness about cancer global warning.
- History behind world cancer day.
- Statistical report of cancer incidences and death
- Close the care gap theme and its continuity action around the globe
- Programmes and facilities available in India on cancer control.

. . . . . . .



### NATUROPATHY & YOGIC SCIENCES



Degree recognized by Department of AYUSH & Approved by UGC

 $\begin{tabular}{ll} \textbf{Website}: naturopathy.subharti.org, \textbf{E-mail}: naturopathy@subharti.org, \textbf{Ph}.: 0121-2439043/ 52 (Extn: 3553), \textbf{Telefax}: 0121-3058030, \textbf{Cell}: +91-9639010531 \\ \end{tabular}$ 

#### **Photos:**







## NATUROPATHY & YOGIC SCIENCES



Degree recognized by Department of AYUSH & Approved by UGC

 $\label{lem:website:maturopathy.subharti.org, Ph.: 0121-2439043/52 (Extn: 3553), \textbf{Telefax}: 0121-3058030, \textbf{Cell}: +91-9639010531$ 







### NATUROPATHY & YOGIC SCIENCES



Degree recognized by Department of AYUSH & Approved by UGC







## NATUROPATHY & YOGIC SCIENCES **=**



Degree recognized by Department of AYUSH & Approved by UGC

 $\begin{tabular}{ll} \textbf{Website}: naturopathy.subharti.org, \textbf{E-mail}: naturopathy@subharti.org, \textbf{Ph}.: 0121-2439043/ 52 (Extn: 3553), \textbf{Telefax}: 0121-3058030, \textbf{Cell}: +91-9639010531 \\ \end{tabular}$ 

List of participants attended the world cancer day:

| Website   | NOTE OF A BLA