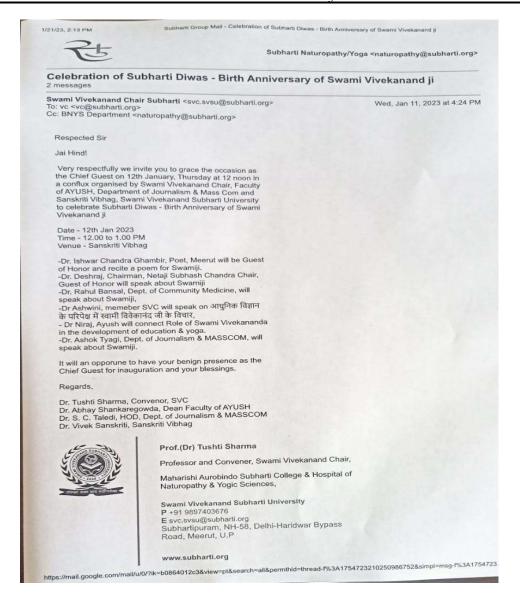

**REPORT - SUBHARTI DAY** 

#### "SRI MAHARISHI AURBINDO 150th BIRTH ANNIVERSARY"

SWAMI VIVEKANAND SUBHARTI UNIVERSITY (Established under U.P. Govt. Act no. 29 of 2008 and approved under section 2(f) of UGC Act 1956)

Office of the Principal

#### SRI MAHARISHI AUROBINDO JAYANTI

On the occasion of the 150th birth anniversary of Sri Maharishi Aurobindo, there will be a guest lecture will be conducted on the theme of "Sir Maharishi Aurobindo Jayanti" at 11:00 A.M, 15 Aug 2022 in the lecture theatre of Maharishi Aurobindo Subharti College & Hospital of Naturopathy & Yogic Sciences. All the students are requested to attend the guest lecture compulsorily.

On 15<sup>th</sup> August 2022 Maharishi Aurobindo Subharti College & Hospital of Naturopathy & Yogic Sciences, Swami Vivekanand Subharti University, Organized a Guest lecture on the Occasion of the 150<sup>th</sup> Birth Anniversary of Sri Maharishi Aurobindo at 11:00 am in LT-2 as part of Subharti Day Celebrations.

- The total no. of UG and PG Students who participated was 96.
- The number of Faculty attended was 4
- Dr. Rahul Bansal, HOD of Community Medicine (SVSU), and Mr. Kuldeep Narayan, Sanskriti Vibhag were the resource persons.
- Both the Faculty members spoke about the life and works of Sri Maharishi Aurobindo and his contribution to yoga.