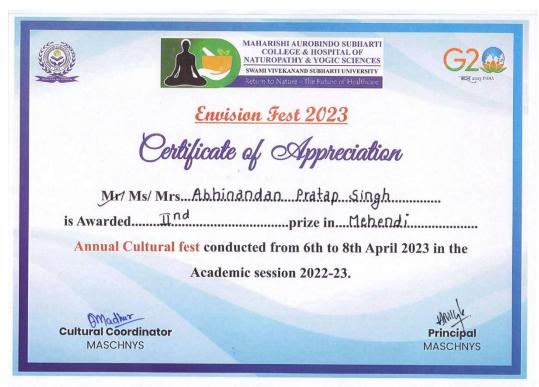

BNYS-2019)     |

#### **GUIDELINES FOR MEHNDI COMPETITION**

- 1. Theme:Rajasthan mehndi designs/Madhu Bani mehndi designs/Bridal mehndi designs/Peacock mehndi designs
- 2. Time: 45 min.
- 3. Participants must bring their own materials (mehndi cone, rough clothes, paper, etc.).
- 4. Mehndi designs should be portrait on one hand (both sides) 2 inches below the elbow to fingertip.
- 5. A team must have 2 participants 1st artist and the other subject.
- 6. Use of referral picture, images, printout, and stencils are prohibited.
- 7. Participants should report at the venue 15 min. before the event.

#### **IUDGING CRITERIA:**

Judgment will be based on:

- 1. Neatness
- 2. Creativeness
- 3. Uniqueness of design
- 4. Relevance of theme















































































# REPORT ON OPEN MIC COMPETITION









An Open Mic Competition event was organized in the MASCHNYS college for the BNYS & MD students at 9: 00 AM, 7th April 2023, in the Maharani Laxmi Bai Auditorium, SVSU.

The event started with the inauguration ceremony of Vice Chancellor Dr. G.K. Thapliyal sir, Prof.& Dean Dr. Abhay M. Shankar Gowda, and the faculty members; VC sir Congratulate the students to organize the cultural event. the principal sir said a few words for the students of the BNYS and inspire them to participate in all activities.

A Plantar was gifted from Dr. Abhay M. Shankar Gowda to Dr. G.K. Thapliyal (Vice Chancellor)

A Plantar was gifted from Dr. Neeraj Rishi to Dr. Umesh (Assoc. Prof.)

The theme of this event was College Life.

A total of 33 students