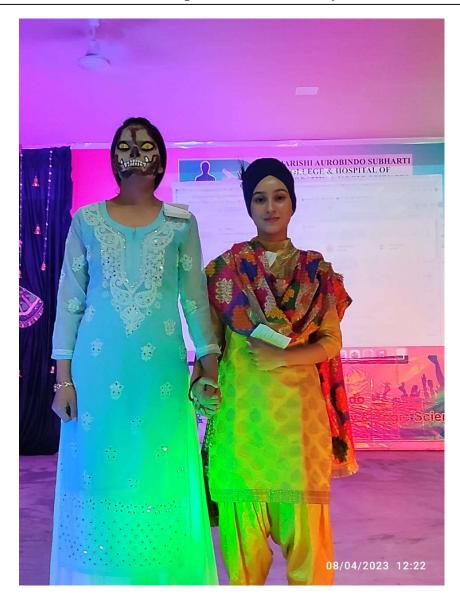

019) |
|-----------------|----------------------|
| SECOND POSITION | Dr. Dhiraj (MD-2022) |
| THIRD POSITION  | Preeti (BNYS-2019)   |

#### **GUIDELINES FOR FACE PAINTING:**

- 1. The theme of the event: Animal Kingdom, Favorite cartoon character, Halloween
- 2. Maximum Time limit: 60 Min.
- 3. Participants have to come with their own stationery and colors.
- 4. Participants must report 15 min. prior to the event.
- 5. Th decision of the judges will be final.

#### **JUDGEMNT CRITERIA:**

Judgment will be based on the following criteria:

- 1. Interpretation and the clarity of the theme of the viewer
- 2. Creativity and originality of the depicted theme.
- 3. Quality of artistic composition and overall design based on a theme.
- 4. Overall impression of the art.













































































### REPORT ON FANCY DRESS COMPETITION







A fancy Dress Competition event was organized in the MASCHNYS college for the BNYS & MD students at 12:00 PM, 8th April 2023, in the Maharani Laxmi Bai Auditorium, SVSU.

The event started with the inauguration ceremony of Prof. & Dean Dr. Abhay M. Shankar Gowda and the faculty members; the principal sir said a few words for the students of the BNYS and inspire them to participate in all activities.







A Plantar was gifted from Dr. Sneha Bhartito Dr. Tushti Sharma (Prof.)

The theme of this event was Only positive social themes can be presented. Care should be taken not to present any Religious/political/controversial themes.

A total of 46 students from all batches participated in this eve