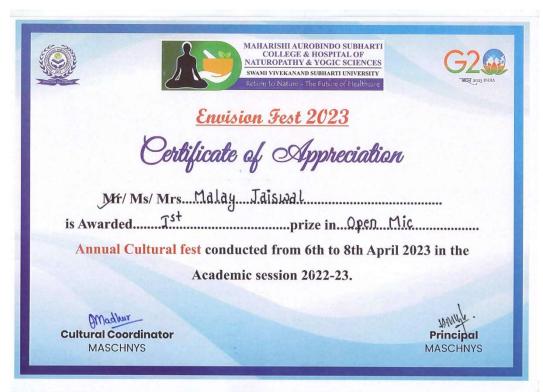

|  |  |  |
|-----------------|----------------------------|--|--|--|
| FIRST POSITION  | Mukul (BNYS- 2019)         |  |  |  |
|                 | Malay (BNYS-2020)          |  |  |  |
| SECOND POSITION | Anshima (BNYS-2019)        |  |  |  |
| THIRD POSITION  | Dr. Siddharth (MD-2021)    |  |  |  |
|                 | Dhiraj (BNYS-2022)         |  |  |  |
|                 | Anshima, Rahul (BNYS-2019) |  |  |  |

#### RULES & REGULATIONS OF OPEN MIC COMPETITION

- 1. Theme of the event is college life
- 2. Maximum Time should be 5 min.
- 3. The content should be original, no copy of content is allowed.

#### **JUDGEMENT CRITERIA:**

Iudgement will be based on:

- 1. Time limit
- 2. Originality of idea
- 3. Clarity of ideas
- 4. Presentation



































































REPORT ON SKIT/DRAMA COMPETITION









A Skit/Drama event was organized in the MASCHNYS college for the BNYS & MD students at 8:00 AM, 7th April 2023 in the Maharani Laxmi Bai Auditorium, SVSU.







The event started with the inauguration ceremony of Prof. & Dean Dr. Abhay M. Shankar Gowda and the faculty members; the principal sir said a few words for the students of the BNYS and inspire them to participate in all activities.

A Plantar was gifted from Dr. Vidyasagar to Dr. Saurabh Sharma (Assoc. Prof.)

The theme of this event was Bollywood scenes and college life.

A total of 21 students from all batches participated in this event.

Dr. Saurabh Sharma (Assoc. Prof.) from the medical department judged this event under his supervision. The result was annou