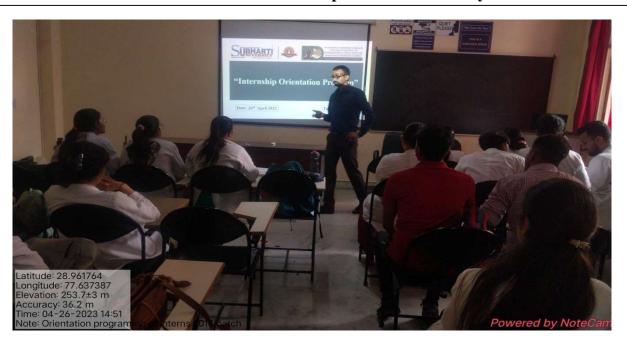

Physiotherapy College conducted a one-week Orientation Programme for (BPT 2022 batch) Students from 05.08.2022 to 12.08.2022. Our faculty Dr. Jyoti Madhur gave a lecture on "Yoga: A Way Transformation (Lecture)" dated 5<sup>th</sup> August 2022 to 12<sup>th</sup> August 2022 at 10:00 am at Physiotherapy College SVSU Meerut.