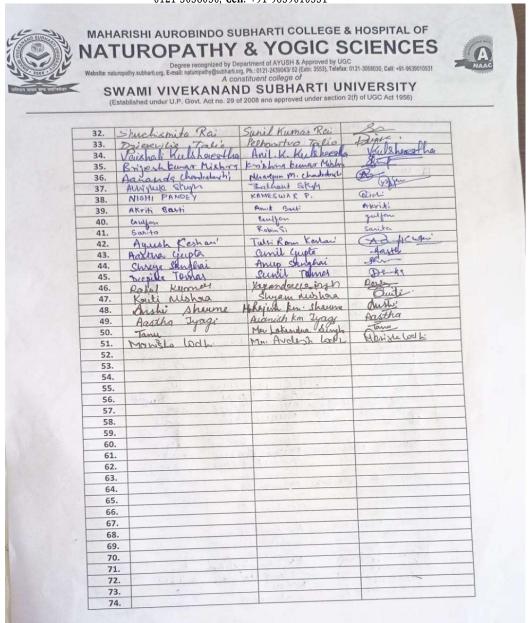

### MAHARISHI AUROBINDO SUBHARTI COLLEGE & HOSPITAL OF NATUROPATHY & YOGIC SCIENCES

(Established under U.P. Govt. Act no. 29 of 2008 and approved under section 2(f) of UGC Act 1956)

Name of activity- SRI MAHARISHI AUROBINDO JAYANTI Name of a Resource person- Dr. Kathul bangal, Iculdub Harayan.
Name of Activity coordinator- Dr. Dhiren Nair.

Date: 15 08 2022. Time: 11:00 AM. List of participants:

| S. No. | Name of participants | Signature       | Remarks         |
|--------|----------------------|-----------------|-----------------|
| 1      | Neha Chaudhary       | Nols.           | Batch: -2018    |
| 2      | Ankita chaudhady     | dorsalton       | Batel = 2018    |
| 8.     | Crayatri Gracy       | Grayatie.       | Batch 2018      |
| 4.     | Austi Showing        | Anshi Shave     | Batch - 2018    |
| 5.     | Aastha Tyagi         | lettes          | Batch 2018      |
| 6.     | Annika Arecen        | Avrile          | 1 1/40 11       |
| 7.     | Anyphen, Orphom      | 09              | Maria Maria     |
| 8.     | Nishi Pandey         | Desh) arely     | Batch - 20/9    |
| 9.     | AKRIHI Bhazti        | Apalia Bhaeti   | Day Wat Comment |
| 190    | Periya Suman (2020)  | Buyenar         | Batch: 2020     |
| 11     | Saumya Kishore       | Samo Victore    | Batch!-2020     |
| 10     | Manisla Lorlli       | Junigla look Li | BATCH- 2018     |
| 13     | 9ti Tiwasii          | 44              | Botch = 2020    |
| 14-    | Preety Jaiswal       | Keety           | Batch - 2020    |
| 15.    | SHRUTI SONI          | Shrutini        | Batch - 2020    |
| 16     | Sanui Malik          | 8 malin         | Batch - 2018    |
| 17.    | Parth Krishan        | 7               | Batch -2018     |
| 16.    | Muskan chopia        | Opt of          | Batch - 2018    |
| 19.    | Dr Calak Singhal     | Jalek           | MD -2020        |
| 20     | Da Varya             | Riye            | MD - 2020       |
| 21.    | Rupali Sinha         | dipar           | Botch - 2018    |
| 22.    | Rashui Teotia        | fuer            | Batch - 2018    |
| 23     | libra Hishra         | Whichen         | Batch - 2018    |
| 24     | Minari Goutan        | Thom            | Batch - 2018.   |