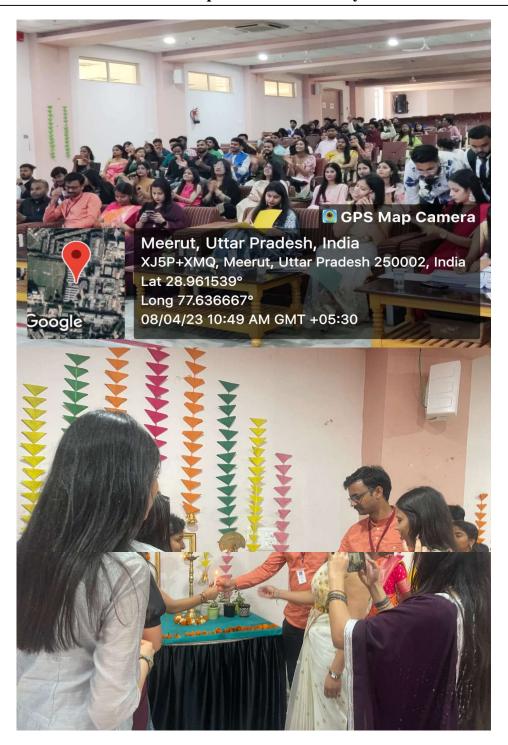

**REPORT - SUBHARTI DAY** 

#### "SRI MAHARISHI AURBINDO 150th BIRTH ANNIVERSARY"

SWAMI VIVEKANAND SUBHARTI UNIVERSITY (Established under U.P. Govt. Act no. 29 of 2008 and approved under section 2(f) of UGC Act 1956)

Office of the Principal

#### SRI MAHARISHI AUROBINDO JAYANTI

On the occasion of the 150th birth anniversary of Sri Maharishi Aurobindo, there will be a guest lecture will be conducted on the theme of "Sir Maharishi Aurobindo Jayanti" at 11:00 A.M, 15 Aug 2022 in the lecture theatre of Maharishi Aurobindo Subharti College & Hospital of Naturopathy & Yogic Sciences. All the students are requested to attend the guest lecture compulsorily.

On 15<sup>th</sup> August 2022 Maharishi Aurobindo Subharti College & Hospital of Naturopathy & Yogic Sciences, Swami Vivekanand Subharti University, Organized a Guest lecture on the Occasion of the 150<sup>th</sup> Birth Anniversary of Sri Maharishi Aurobindo at 11:00 am in LT-2 as part of Subharti Day Celebrations.

- The total no. of UG and PG Students who participated was 96.
- The number of Faculty attended was 4
- Dr. Rahul Bansal, HOD of Community Medicine (SVSU), and Mr. Kuldeep Narayan, Sanskriti Vibhag were the resource persons.
- Both the Faculty members spoke about the life and works of Sri Maharishi Aurobindo and his contribution to yoga.