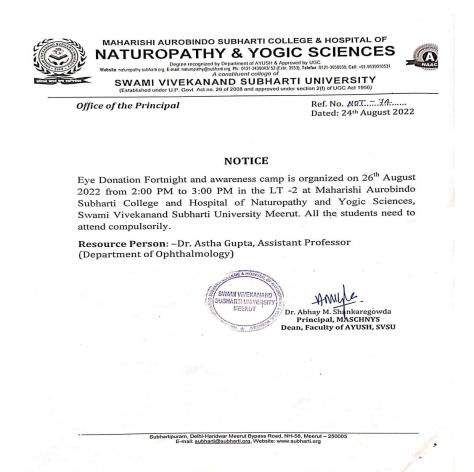

nated by Dr. Jyoti Madhur Lecturer.



• Our faculty dr. Abhijith K.B on fresher's orientation program gave a talk on the topic "Yoga & Meditation" dated on 19th August 2022 from 11:00 am to 1:00 pm at Site College SVSU Meerut.



### NATUROPATHY & YOGIC SCIENCES



Degree recognized by Department of AYUSH & Approved by UGC

 $\begin{tabular}{ll} \textbf{Website}: naturopathy.subharti.org, \textbf{E-mail}: naturopathy@subharti.org, \textbf{Ph}.: 0121-2439043/52 (Extn: 3553), \textbf{Telefax}: 0121-3058030, \textbf{Cell}: +91-9639010531 \\ \end{tabular}$ 

• Principal & All faculty attended the 8<sup>th</sup> Chetana online lecture series on the topic "ESTABLISHMENT OF RESEARCH AND DEVELOPMENT" dated 23<sup>rd</sup> August 2022 online (YouTube).

#### REPORT "EYE DONATION& AWARENESS CAMP"



On 26th August 2022 Maharishi Aurobindo Subharti College & Hospital of Naturopathy & Yogic Sciences, Swami Vivekanand Subharti University, Meerut organized an Awareness camp on the Occasion of Eye Donation Fortnight Day at 02:00 PM in LT-2.



## NATUROPATHY & YOGIC SCIENCES



Degree recognized by Department of AYUSH & Approved by UGC

 $\begin{tabular}{ll} \textbf{Website}: naturopathy.subharti.org, \textbf{E-mail}: naturopathy@subharti.org, \textbf{Ph}.: 0121-2439043/ 52 (Extn: 3553), \textbf{Telefax}: 0121-3058030, \textbf{Cell}: +91-9639010531 \\ \end{tabular}$ 

- The total no. of UG and PG Students who participated was 93.
- Number of Faculty attended was 3.
- Dr. Astha Gupta, Assistant Professor of the Department of Ophthalmology (SVSU) was the resource person.
- Faculty members