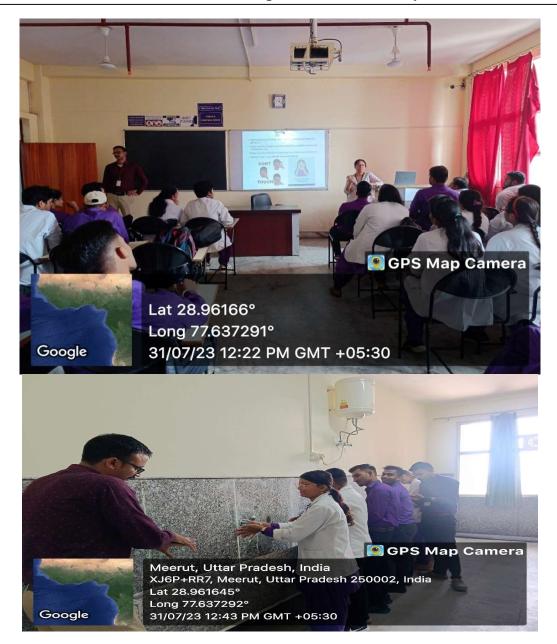

On 15<sup>th</sup> August 2022 Maharishi Aurobindo Subharti College & Hospital of Naturopathy & Yogic Sciences, Swami Vivekanand Subharti University, Organized a Guest lecture on the Occasion of the 150<sup>th</sup> Birth Anniversary of Sri Maharishi Aurobindo at 11:00 am in LT-2 as part of Subharti Day Celebrations.

- The total no. of UG and PG Students who participated was 96.
- The number of Faculty attended was 4
- Dr. Rahul Bansal, HOD of Community Medicine (SVSU), and Mr. Kuldeep Narayan, Sanskriti Vibhag were the resource persons.
- Both the Faculty members spoke about the life and works of Sri Maharishi Aurobindo and his contribution to yoga.