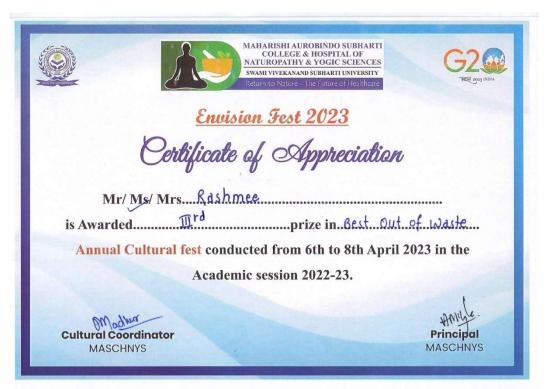

utes.
- 5. Waste material could be tetra packs, bottles, newspapers, old utensils, jute material or any second-hand items that otherwise would be thrown.
- 6. The material would be rejected if not found to be a waste product or second-hand item.
- 7. Participants will show their creativity and represent it.
- 8. No ready or semi finished model or matter would be accepted from participant in competition.
- 9. Participants will be judged on creativity, utilization of resources.
- 10. The decision of the judges will be considered final and abiding.

#### **IUDGMENT CRITERIA**

Judgment will be Based on:

- 1. Uniqueness
- 2. Creativity
- 3. Utilization of resources
- 4. Artistic composition & design
- 5. Utility of the product
- 6. Overall presentation.









































































# REPORT ON CALLIGRAPHY COMPETITION









A Calligraphy event was organized in the MASCHNYS college for the BNYS & MD students at 2:00 PM, 7th April 2023, in the Maharani Laxmi Bai Auditorium, SVSU.

The event started with the inauguration ceremony of Prof. & Dean Dr. Abhay M. Shankar Gowda and the faculty members;







the principal sir said a few words for the students of the BNYS and inspire them to participate in all activities.

A Plantar was gifted from Dr. Jyoti Madhur to Dr.Mamta Tyagi (HOD).

The theme of this event was Famous one-liners/dialogues.

A total of 16 students from all batches participated in this event.

Dr. Mamta Tyagi (HOD) from the Obstetrics department judged this event under his supervision. The result was announced by the J