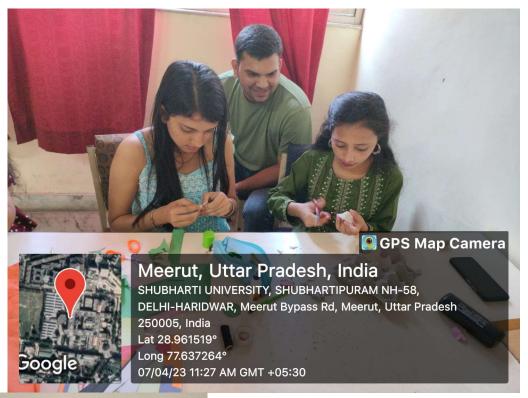

- 4. Maximum time 60 minutes.
- 5. Waste material could be tetra packs, bottles, newspapers, old utensils, jute material or any second-hand items that otherwise would be thrown.
- 6. The material would be rejected if not found to be a waste product or second-hand item.
- 7. Participants will show their creativity and represent it.
- 8. No ready or semi finished model or matter would be accepted from participant in competition.
- 9. Participants will be judged on creativity, utilization of resources.
- 10. The decision of the judges will be considered final and abiding.

#### **IUDGMENT CRITERIA**

Judgment will be Based on:

- 1. Uniqueness
- 2. Creativity
- 3. Utilization of resources
- 4. Artistic composition & design
- 5. Utility of the product
- 6. Overall presentation.









































































# REPORT ON CALLIGRAPHY COMPETITION









A Calligraphy event was organized in the MASCHNYS college for the BNYS & MD students at 2:00 PM, 7th April 2023, in the Maharani Laxmi Bai Auditorium, SVSU.

The event started with the inauguration ceremony of Prof. & Dean Dr. Abhay M. Shankar Gowda and the faculty members;







the principal sir said a few words for the students of the BNYS and inspire them to participate in all activities.

A Plantar was gifted from Dr. Jyoti Madhur to Dr.Mamta Tyagi (HOD).

The theme of this event was Famous one-liners/dialogues.

A total of 16 students from all batches participated in this event.

Dr. Mamta Tyagi (HOD) from the Obstetrics department judged this event under his supervision. The resul