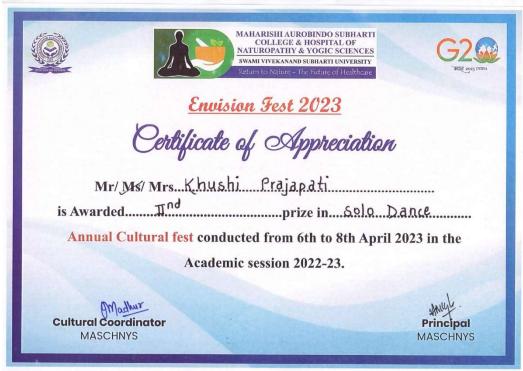

NCE COMPETITION**

- 1- The time limit for solo dance is Max. 3 min.
- 2- The time limit for group dance is Max. 5 min
- 3- Performance should be on any one Bollywood dance/semi-classical.
- 4- The choice of songs is open to participants but it should be decent.
- 5- No props will be provided by the coordinator. Participants can carry their props.
- 6- The participant's dress should be decent.
- 7- All the participants will report to the event coordinator half an hour before the event the at the venue.
- 8- The decision of the Judges will be final.

#### **IUDGEMENT CRITERIA**

Judgment will be based on -

- 1- Relevance to the theme
- 2- Rhythm
- 3- Makeup
- 4- Expressions
- 5- Costumes
- 6- Formation
- 7- Overall effects



















































































Dated: 17th Apr 2023

### REPORT ON BEST OUT OF WASTE COMPETITION









The Best Out of Waste event was organized in the MASCHNYS college for the BNYS & MD students at 12:00 PM, 7th April 2023, in the Reading Room (MASCHNYS), SVSU.

The event started with the inauguration ceremony of Prof. & Dean Dr. Abhay M. Shankar Gowda and the faculty members; the principal sir said a few words for the students of the BNYS and inspired them to participate in all activities. A Plantar was gifted from Dr. Vidyasagar to Dr. DC Saxena (Director General).

The Judgement criteria were based on uniqueness, creativity, and utilization of resources, artistic composition, utility of the product.

A total of 18 students from all batches participated in this event.

Dr. DC Saxena (Director Gener