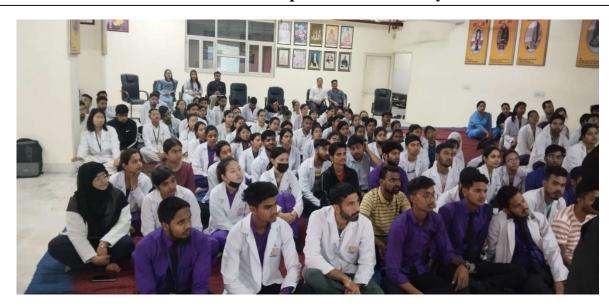

On 15<sup>th</sup> August 2022 Maharishi Aurobindo Subharti College & Hospital of Naturopathy & Yogic Sciences, Swami Vivekanand Subharti University, Organized a Guest lecture on the Occasion of the 150<sup>th</sup> Birth Anniversary of Sri Maharishi Aurobindo at 11:00 am in LT-2 as part of Subharti Day Celebrations.

- The total no. of UG and PG Students who participated was 96.
- The number of Faculty attended was 4
- Dr. Rahul Bansal, HOD of Community Medicine (SVSU), and Mr. Kuldeep Narayan, Sanskriti Vibhag were the resource persons.
- Both the Faculty members spoke about the life and works of Sri Maharishi Aurobindo and his contribution to yoga.