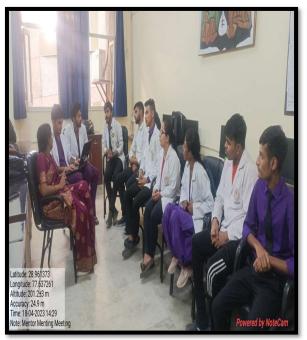

**REPORT - SUBHARTI DAY** 

On 15<sup>th</sup> August 2022 Maharishi Aurobindo Subharti College & Hospital of Naturopathy & Yogic Sciences, Swami Vivekanand Subharti University, Organized a Guest lecture on the Occasion of the 150<sup>th</sup> Birth Anniversary of Sri Maharishi Aurobindo at 11:00 am in LT-2 as part of Subharti Day Celebrations.

- The total no. of UG and PG Students who participated was 96.
- The number of Faculty attended was 4
- Dr. Rahul Bansal, HOD of Community Medicine (SVSU), and Mr. Kuldeep Narayan, Sanskriti Vibhag were the resource persons.
- Both the Faculty members spoke about the life and works of Sri Maharishi Aurobindo and his contribution to yoga.