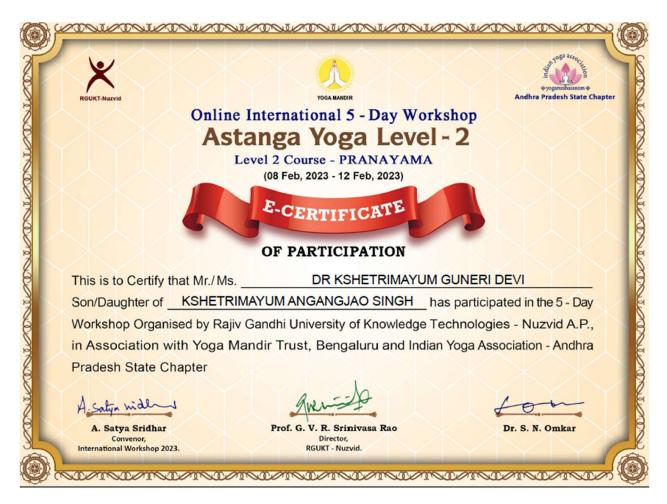

### **List of teaching staff attended**

| S.NO. | NAME                         | DESIGNATION         |
|-------|------------------------------|---------------------|
| 1.    | Dr. Dhiren Nair              | Assistant Professor |
| 2.    | Dr. Kshetrinayun Guneri Devi | Assistant Professor |
| 3.    | Dr. Abhijith K. B            | Assistant Professor |
| 4.    | Dr. Abhay Kumar              | Assistant Professor |