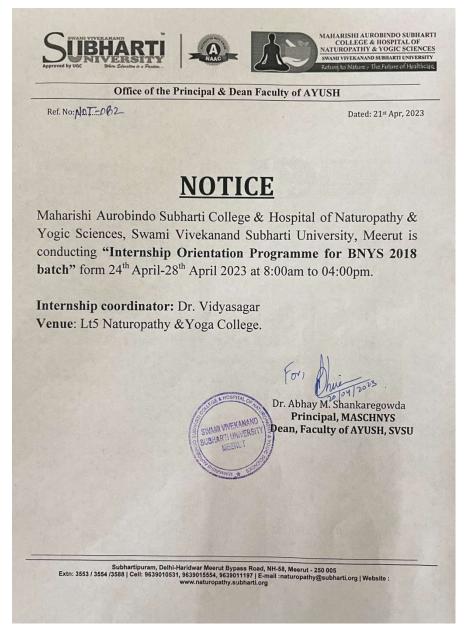

Ref. No. Nat. - 6.8.. Dated- 13th August, 2022

#### NOTICE

#### SRI MAHARISHI AUROBINDO JAYANTI

On the occasion of the 150th birth anniversary of Sri Maharishi Aurobindo, there will be a guest lecture will be conducted on the theme of "Sir Maharishi Aurobindo Jayanti" at 11:00 A.M, 15 Aug 2022 in the lecture theatre of Maharishi Aurobindo Subharti College & Hospital of Naturopathy & Yogic Sciences. All the students are requested to attend the guest lecture compulsorily.