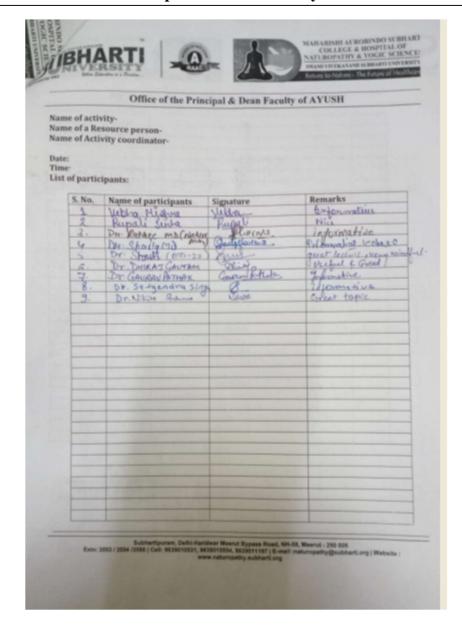

• P.G & 3<sup>rd</sup> Year students participated in Gender sensitization program (Dance and Skit competition) on theme "Equality is The Power of Nature" organized by Faculty of Fine Arts dated on 20<sup>th</sup> April 2023 at Pt. Ravi Shankar Music Hall in collaboration with Gender Sensitization cell Swami Vivekananda Subharti Univesity Meerut.

Coordinator: Dr. Poornima Bansal (Asst. Professor)

Total no. or participants: 24 students



























 All faculty & UG & PG Students attended Guest lecturer on "Mindful Leadership and its impact on Social Development" organized by Ashok Subharti School of Buddhist Studies and Faculty of AYUSH dated on 24th April 2023 at 10:30am at Satyajit Ray Auditorium, SCFF, (SVSU) Meerut.















































































 Dr. Abhay Kumar & 5 Students attended a Guest lecture on World Earth Day-2023 dated on 24<sup>th</sup> April 2023 at 12:00pm at MMM Auditorium, SITE SVSU, Meerut.





















Dr. Sunil (Asst. Professor) & 1<sup>st</sup> year PG Students attended a guest lecturer on the topic "National Education Policy 2020-Implementation & the strategies to meet the challenges" dated on 25<sup>th</sup> April 2023 9:00am to 1:00pm at Rani Laxmi Bai Auditorium SVSU, Meerut. Total no. participants-14 students.

























### **Skill Enhancement Report**

On

"Ozone Therapy Technique"







Office of the Principal & Dean Faculty of AYUSH

Ref. No. 107 - 79 (i)

Dated: 24th April 2023

# **NOTICE**

Maharishi Aurobindo Subharti College & Hospital of Naturopat