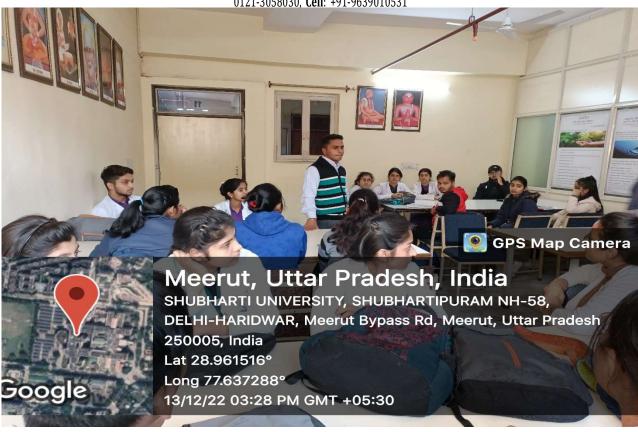

On 15<sup>th</sup> August 2022 Maharishi Aurobindo Subharti College & Hospital of Naturopathy & Yogic Sciences, Swami Vivekanand Subharti University, Organized a Guest lecture on the Occasion of the 150<sup>th</sup> Birth Anniversary of Sri Maharishi Aurobindo at 11:00 am in LT-2 as part of Subharti Day Celebrations.

- The total no. of UG and PG Students who participated was 96.
- The number of Faculty attended was 4
- Dr. Rahul Bansal, HOD of Community Medicine (SVSU), and Mr. Kuldeep Narayan, Sanskriti Vibhag were the resource persons.
- Both the Faculty members spoke about the life and works of Sri Maharishi Aurobindo and his contribution to yoga.