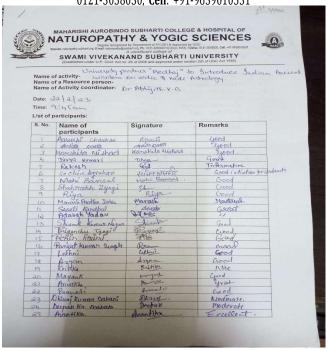

On 15<sup>th</sup> August 2022 Maharishi Aurobindo Subharti College & Hospital of Naturopathy & Yogic Sciences, Swami Vivekanand Subharti University, Organized a Guest lecture on the Occasion of the 150<sup>th</sup> Birth Anniversary of Sri Maharishi Aurobindo at 11:00 am in LT-2 as part of Subharti Day Celebrations.

- The total no. of UG and PG Students who participated was 96.
- The number of Faculty attended was 4
- Dr. Rahul Bansal, HOD of Community Medicine (SVSU), and Mr. Kuldeep Narayan, Sanskriti Vibhag were the resource persons.
- Both the Faculty members spoke about the life and works of Sri Maharishi Aurobindo and his contribution to yoga.

#### List of students attended