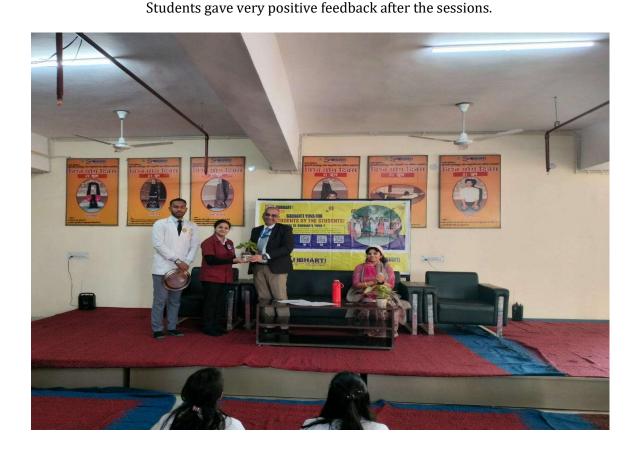

On 15<sup>th</sup> August 2022 Maharishi Aurobindo Subharti College & Hospital of Naturopathy & Yogic Sciences, Swami Vivekanand Subharti University, Organized a Guest lecture on the Occasion of the 150<sup>th</sup> Birth Anniversary of Sri Maharishi Aurobindo at 11:00 am in LT-2 as part of Subharti Day Celebrations.

- The total no. of UG and PG Students who participated was 96.
- The number of Faculty attended was 4
- Dr. Rahul Bansal, HOD of Community Medicine (SVSU), and Mr. Kuldeep Narayan, Sanskriti Vibhag were the resource persons.
- Both the Faculty members spoke about the life and works of Sri Maharishi Aurobindo and his contribution to yoga.