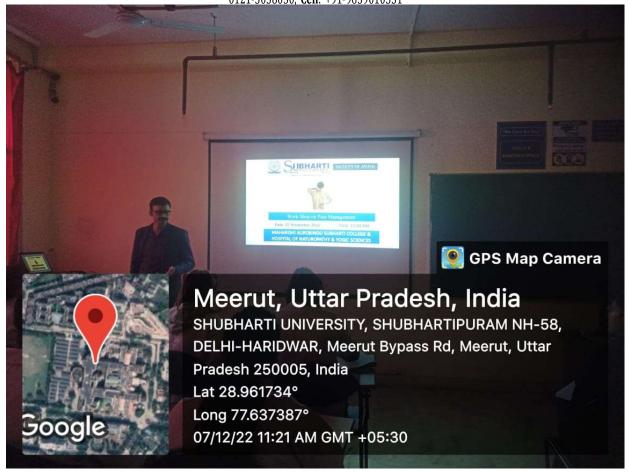

On 15<sup>th</sup> August 2022 Maharishi Aurobindo Subharti College & Hospital of Naturopathy & Yogic Sciences, Swami Vivekanand Subharti University, Organized a Guest lecture on the Occasion of the 150<sup>th</sup> Birth Anniversary of Sri Maharishi Aurobindo at 11:00 am in LT-2 as part of Subharti Day Celebrations.