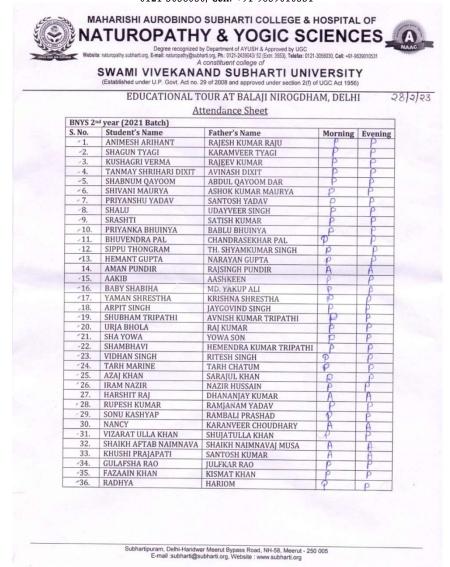

|
| 19.    | Dr. VIVEK SINGH         | NAGENDRA PRATAP SINGH  | P | P       |  |
| 20.    | Dr. NEERAJ DUBEY        | DEVENDRA KUMAR DUBEY   | P | P       |  |
| 21.    | Dr. NEHA KANAUJIA       | RAJJAN KANAUJIA        | P | P       |  |
| 22.    | Dr. NIDHI PATHAK        | RAJENDRA SINGH PATHAK  | A | A       |  |
| 23:    | Dr. VIKAS YADAV         | GULAB SINGH YADAV      | P | P       |  |

Subhartipuram, Delhi-Haridwar Meerut Bypass Road, NH-58, Meerut - 250 005 E-mail :subharti@subharti.org, Website : www.subharti.org



### NATUROPATHY & YOGIC SCIENCES



Degree recognized by Department of AYUSH & Approved by UGC

**Website**: naturopathy.subharti.org, **E-mail**: naturopathy@subharti.org, **Ph**.: 0121-2439043/ 52 (Extn: 3553), **Telefax**: 0121-3058030, **Cell**: +91-9639010531



Subhartipuram, Delhi-Haridwar Meerut Bypass Road, NH-58,



# NATUROPATHY & YOGIC SCIENCES



Degree recognized by Department of AYUSH & Approved by UGC

 $\begin{tabular}{ll} \textbf{Website}: naturopathy.subharti.org, \textbf{E-mail}: naturopathy@subharti.org, \textbf{Ph}.: 0121-2439043/ 52 (Extn: 3553), \textbf{Telefax}: 0121-3058030, \textbf{Cell}: +91-9639010531 \\ \end{tabular}$ 

#### **MARCH 2023**

• Dr. Poornima Bansal (Asst. Professor), Dr. Guneri Devi (Asst Professor), Dr. Jyoti Madhur (Lecturer) participated in Uni- mentor fest dated on 2<sup>nd</sup> March 2023 at Lawn college SVSU Meerut.





# NATUROPATHY & YOGIC SCIENCES



Degree recognized by Department of AYUSH & Approved by UGC







# NATUROPATHY & YOGIC SCIENCES



Degree recognized by Department of AYUSH & Appro