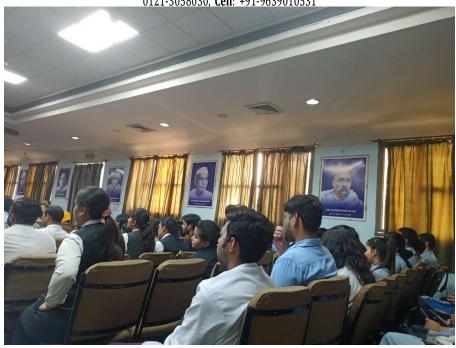

On 15<sup>th</sup> August 2022 Maharishi Aurobindo Subharti College & Hospital of Naturopathy & Yogic Sciences, Swami Vivekanand Subharti University, Organized a Guest lecture on the Occasion of the 150<sup>th</sup> Birth Anniversary of Sri Maharishi Aurobindo at 11:00 am in LT-2 as part of Subharti Day Celebrations.

- The total no. of UG and PG Students who participated was 96.
- The number of Faculty attended was 4
- Dr. Rahul Bansal, HOD of Community Medicine (SVSU), and Mr. Kuldeep Narayan, Sanskriti Vibhag were the resource persons.
- Both the Faculty members spoke about the life and works of Sri Maharishi Aurobindo and his contribution to yoga.