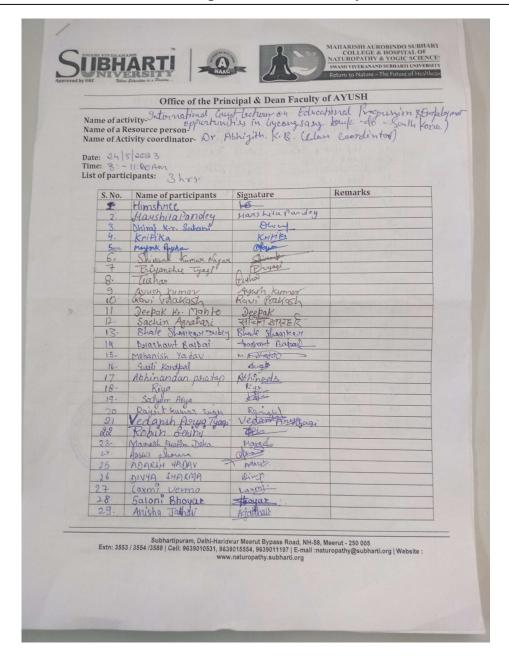

### MAHARISHI AUROBINDO SUBHARTI COLLEGE & HOSPITAL OF NATUROPATHY & YOGIC SCIENCES

(Established under U.P. Govt. Act no. 29 of 2008 and approved under section 2(f) of UGC Act 1956)

Name of activity- SRI MAHARISHI AUROBINDO JAYANTI Name of a Resource person- Dr. Kathul bangal, Iculdub Harayan.
Name of Activity coordinator- Dr. Dhiren Nair.

Date: 15 08 2022. Time: 11:00 AM. List of participants:

| S. No. | Name of participants | Signature       | Remarks         |
|--------|----------------------|-----------------|-----------------|
| 1      | Neha Chaudhary       | Nols.           | Batch: -2018    |
| 2      | Ankita chaudhady     | dorsalton       | Batel = 2018    |
| 8.     | Crayatri Gracy       | Grayatie.       | Batch 2018      |
| 4.     | Austi Showing        | Anshi Shave     | Batch - 2018    |
| 5.     | Aastha Tyagi         | lettes          | Batch 2018      |
| 6.     | Annika Arecen        | Avrile          | 1 1/40 11       |
| 7.     | Anyphen, Orphom      | 09              | Maria Maria     |
| 8.     | Nishi Pandey         | Desh) arely     | Batch - 20/9    |
| 9.     | AKRIHI Bhazti        | Apalia Bhaeti   | Day Wat Comment |
| 190    | Periya Suman (2020)  | Buyenar         | Batch: 2020     |
| 11     | Saumya Kishore       | Samo Victore    | Batch!-2020     |
| 10     | Manisla Lorlli       | Junigla look Li | BATCH- 2018     |
| 13     | 9ti Tiwasii          | 44              | Botch = 2020    |
| 14-    | Preety Jaiswal       | Keety           | Batch - 2020    |
| 15.    | SHRUTI SONI          | Shrutini        | Batch - 2020    |
| 16     | Sanui Malik          | 8 malin         | Batch - 2018    |
| 17.    | Parth Krishan        | 7               | Batch -2018     |
| 16.    | Muskan chopia        | Opt of          | Batch - 2018    |
| 19.    | Dr Calak Singhal     | Jalek           | MD -2020        |
| 20     | Da Varya             | Riye            | MD - 2020       |
| 21.    | Rupali Sinha         | dipar           | Botch - 2018    |
| 22.    | Rashui Teotia        | fuer            | Batch - 2018    |
| 23     | libra Hishra         | Whichen         | Batch - 2018    |
| 24     | Minari Goutan        | Thom            | Batch - 2018.   |