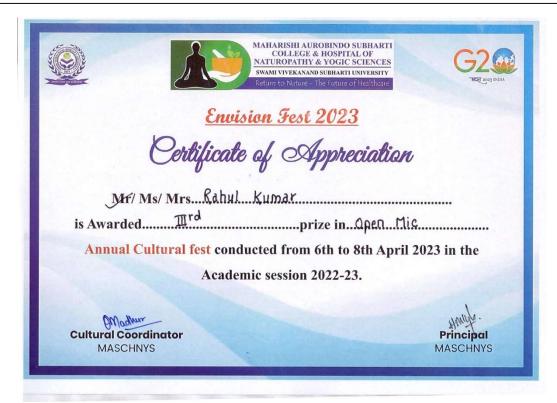

------------|----------------------------|--|--|--|
| FIRST POSITION  | Mukul (BNYS- 2019)         |  |  |  |
|                 | Malay (BNYS-2020)          |  |  |  |
| SECOND POSITION | Anshima (BNYS-2019)        |  |  |  |
| THIRD POSITION  | Dr. Siddharth (MD-2021)    |  |  |  |
|                 | Dhiraj (BNYS-2022)         |  |  |  |
|                 | Anshima, Rahul (BNYS-2019) |  |  |  |

#### RULES & REGULATIONS OF OPEN MIC COMPETITION

- 1. Theme of the event is college life
- 2. Maximum Time should be 5 min.
- 3. The content should be original, no copy of content is allowed.

#### **JUDGEMENT CRITERIA:**

Iudgement will be based on:

- 1. Time limit
- 2. Originality of idea
- 3. Clarity of ideas
- 4. Presentation



































































REPORT ON SKIT/DRAMA COMPETITION









A Skit/Drama event was organized in the MASCHNYS college for the BNYS & MD students at 8:00 AM, 7th April 2023 in the Maharani Laxmi Bai Auditorium, SVSU.







The event started with the inauguration ceremony of Prof. & Dean Dr. Abhay M. Shankar Gowda and the faculty members; the principal sir said a few words for the students of the BNYS and inspire them to participate in all activities.

A Plantar was gifted from Dr. Vidyasagar to Dr. Saurabh Sharma (Assoc. Prof.)

The theme of this event was Bollywood scenes and college life.

A total of 21 students from all batches participated in this event.

Dr. Saurabh Sharma (Assoc. Prof.) from the medical department judged this event under his supervision. The result was announced by the Judge.

#### L