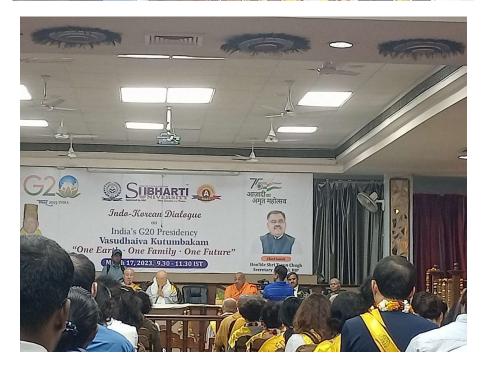

One Family. One Future" at 09:30am to 11:30am dated on 17th March 2023 at law College, SVSU Meerut. Total participants total 16 PG (M.D) students.



Ref.U-12/SVSU/2023/128

#### NOTICE

I have been directed by Hon'ble Vice Chancellor to request all HsOI/HsOD to detail 15 students along two faculty members to attend Indo-Korean dialogue on India's G20 Presidency: "Vasudhaiva Kutumbakam", One earth One family One nation session scheduled to be held Moot Court from 09:30 am.

Copy to:

1.Hon'ble Vice-Chancellor 2.The Chief Executive Officer 3.All HsOI/ HsOd

4. Chief Proctor

Registrar

0121-6876000 Subharlipunarn, NH-58, Delhi-Harkhar Bypass Road, Meerut-250005, (U.P.) India www.subharti.org



# NATUROPATHY & YOGIC SCIENCES



Degree recognized by Department of AYUSH & Approved by UGC







# NATUROPATHY & YOGIC SCIENCES



Degree recognized by Department of AYUSH & Approved by UGC







## NATUROPATHY & YOGIC SCIENCES



Degree recognized by Department of AYUSH & Approved by UGC

**Website**: naturopathy.subharti.org, **E-mail**: naturopathy@subharti.org, **Ph**.: 0121-2439043/ 52 (Extn: 3553), **Telefax**: 0121-3058030, **Cell**: +91-9639010531





## NATUROPATHY & YOGIC SCIENCES



Degree recognized by Department of AYUSH & Approved by UGC

**Website**: naturopathy.subharti.org, **E-mail**: naturopathy@subharti.org, **Ph**.: 0121-2439043/ 52 (Extn: 3553), **Telefax**: 0121-3058030, **Cell**: +91-9639010531

Our Faculty Dr. Sneha Bharti Lecturer & 22 BNYS Students attended awareness program on the
occasion of women's Day University is organizing awareness program on "