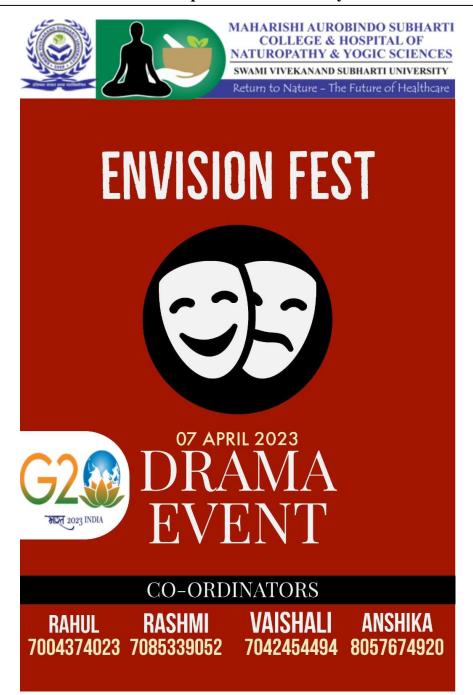

-----------------------------------------------------------------------------------|
| SECOND POSITION | Dr. Ajay (MD- 2020)                                                                                           |
| THIRD POSITION  | Dhiraj, Mayank, Ashish (BNYS-2022)                                                                            |

#### **GUIDELINES FOR DRAMA/SKIT COMPETITION**

- 1. Time duration: 3 to 8 min.
- 2. Theme: Bollywood scenes, college life.
- 3. Participants must arrange their own dress or anything regarding the scene or skit they are performing.
- 4. The decision of the Judges will be final.

#### **JUDGMENT CRITERIA**

Iudgment will be based on -

- 1. Relevance to the theme
- 2. Facial expression
- 3. Recreating skills/ speech
- 4. Dressing
- 5. Time























































































































### REPORT ON FACE PAINTING COMPETITION









A Face Painting Competition event was organized in the MASCHNYS college for the BNYS & MD students at 10:00 AM, 8th April 2023, in the Reading Room, MASCHNYS(SVSU).

The event started with the inauguration ceremony of Prof. & Dean Dr. Abhay M. Shankar Gowda and the faculty members; the principal sir said a few words for the students of the BNYS and inspire them to participate in all activities.







A Plantar was gifted from Dr. Abhay Kumarto Dr. Anshu Kumar (Ass. Prof.)

The theme of this event was Animal Kingdom, Favorite cartoon character, Halloween

A total of 21 students from all batches participated in this event.

Dr. Ansh