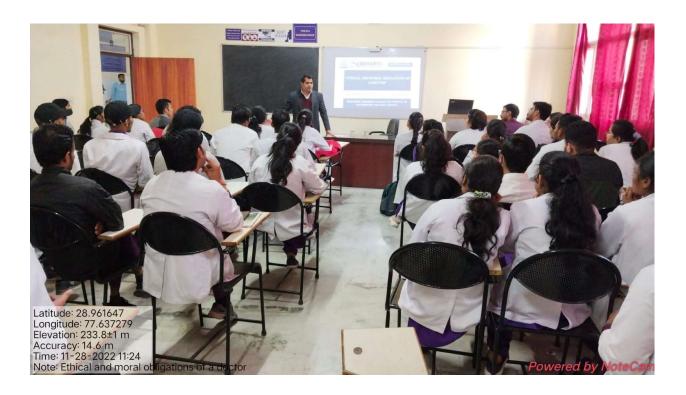

Physiotherapy College conducted a one-week Orientation Programme for (BPT 2022 batch) Students from 05.08.2022 to 12.08.2022. Our faculty Dr. Jyoti Madhur gave a lecture on "Yoga: A Way Transformation (Lecture)" dated 5<sup>th</sup> August 2022 to 12<sup>th</sup> August 2022 at 10:00 am at Physiotherapy College SVSU Meerut.