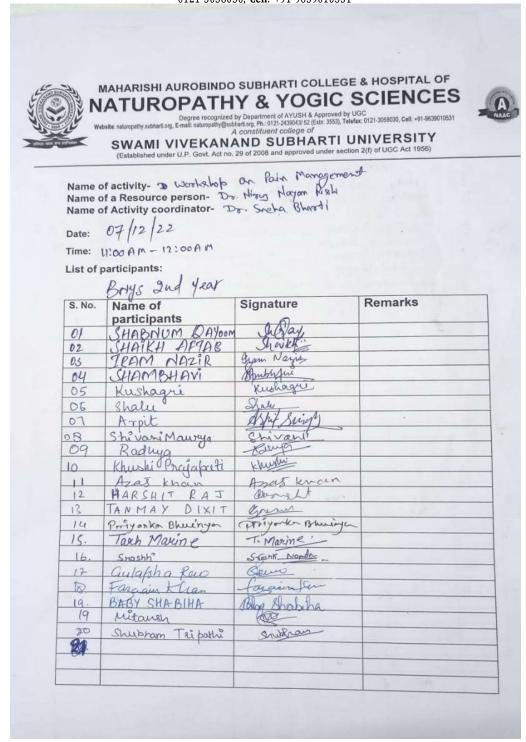

### MAHARISHI AUROBINDO SUBHARTI COLLEGE & HOSPITAL OF NATUROPATHY & YOGIC SCIENCES

(Established under U.P. Govt. Act no. 29 of 2008 and approved under section 2(f) of UGC Act 1956)

Name of activity- SRI MAHARISHI AUROBINDO JAYANTI Name of a Resource person- Dr. Kathul bangal, Iculdub Harayan.
Name of Activity coordinator- Dr. Dhiren Nair.

Date: 15 08 2022. Time: 11:00 AM. List of participants:

| S. No. | Name of participants | Signature       | Remarks         |
|--------|----------------------|-----------------|-----------------|
| 1      | Neha Chaudhary       | Nols.           | Batch: -2018    |
| 2      | Ankita chaudhady     | dorsalton       | Batel = 2018    |
| 8.     | Crayatri Gracy       | Grayatie.       | Batch 2018      |
| 4.     | Austi Showing        | Anshi Shave     | Batch - 2018    |
| 5.     | Aastha Tyagi         | lettes          | Batch 2018      |
| 6.     | Annika Arecen        | Avrile          | 1 1/40 11       |
| 7.     | Anyphen, Orphom      | 09              | Maria Maria     |
| 8.     | Nishi Pandey         | Desh) arely     | Batch - 20/9    |
| 9.     | AKRIHI Bhazti        | Apalia Bhaeti   | Day Wat Comment |
| 190    | Periya Suman (2020)  | Buyenar         | Batch: 2020     |
| 11     | Saumya Kishore       | Samo Victore    | Batch!-2020     |
| 10     | Manisla Lorlli       | Junigla look Li | BATCH- 2018     |
| 13     | 9ti Tiwasii          | 44              | Botch = 2020    |
| 14-    | Preety Jaiswal       | Keety           | Batch - 2020    |
| 15.    | SHRUTI SONI          | Shrutini        | Batch - 2020    |
| 16     | Sanui Malik          | 8 malin         | Batch - 2018    |
| 17.    | Parth Krishan        | 7               | Batch -2018     |
| 16.    | Muskan chopia        | Opt of          | Batch - 2018    |
| 19.    | Dr Calak Singhal     | Jalek           | MD -2020        |
| 20     | Da Varya             | Riye            | MD - 2020       |
| 21.    | Rupali Sinha         | dipar           | Botch - 2018    |
| 22.    | Rashui Teotia        | fuer            | Batch - 2018    |
| 23     | libra Hishra         | Whichen         | Batch - 2018    |
| 24     | Minari Goutan        | Thom            | Batch - 2018.   |