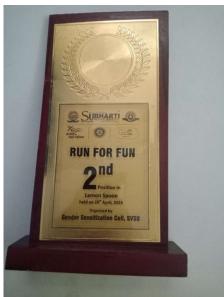

ed in **Sports activity**, University Gender Sensitization cell in collaboration with all constituent colleges organized a "Run for Fun" sports activity at the General Mohan Singh Subharti playground on 29<sup>th</sup> April 2023

Our Non -teaching staff participated in sports events such as 100mtr, 400mtr, Lemon Spoon, Shot Put, tug of war MASCHNYS non-teaching staff bagged prizes in all major events.

Deepa got 2<sup>nd</sup> Prize in 100mtr.

Rajkumar got 2<sup>nd</sup> Prize in Lemon Spoon

Sudesh got 3<sup>rd</sup> Prize in Shot put

Naturopathy & Yoga College got 3<sup>rd</sup> prize in Tug of war

Place: General Mohan Singh Subharti playground

Time: 08:30am to 04:00pm

Date: 29th April 2023.

Total number of staff who participated in the events: 09







































































#### **MAY 2023**

## REPORT ON FDP "FINANCIAL LITERACY"



A faculty development program was organized in the Maharishi Aurobindo Subharti College & Hospital of Naturopathy & Yogic Sciences college for the faculty members, non-teaching staff &MD students at 12:00-1:00 PM, 6th April 2023, in the LT-5, MASCHNYS (SVSU).







Mr. Vivek Yadav (Directive Manager) & Miss. Tanya (Marketing Manager) was the resource person from the Punjab National Bank (Meerut).

They speak about many schemes for investment and saving, the difference between salary account & saving account. The staff has salary accounts in the Punjab national bank so they will get the benefits of free insurance of 32lac and 1lac OD without any formality. they showed many schemes different po