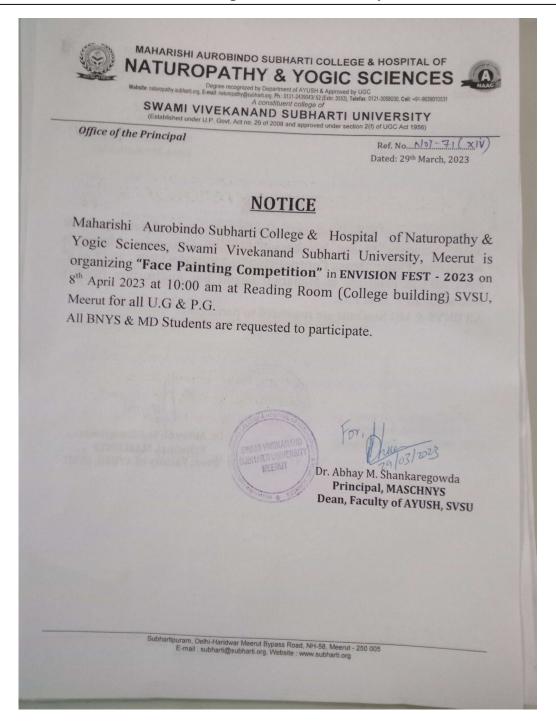

|
| THIRD POSITION  | Dhiraj, Mayank, Ashish (BNYS-2022)                                                                            |

#### **GUIDELINES FOR DRAMA/SKIT COMPETITION**

- 1. Time duration: 3 to 8 min.
- 2. Theme: Bollywood scenes, college life.
- 3. Participants must arrange their own dress or anything regarding the scene or skit they are performing.
- 4. The decision of the Judges will be final.

#### **JUDGMENT CRITERIA**

Iudgment will be based on -

- 1. Relevance to the theme
- 2. Facial expression
- 3. Recreating skills/ speech
- 4. Dressing
- 5. Time























































































































### REPORT ON FACE PAINTING COMPETITION









A Face Painting Competition event was organized in the MASCHNYS college for the BNYS & MD students at 10:00 AM, 8th April 2023, in the Reading Room, MASCHNYS(SVSU).

The event started with the inauguration ceremony of Prof. & Dean Dr. Abhay M. Shankar Gowda and the faculty members; the principal sir said a few words for the students of the BNYS and inspire them to participate in all activities.







A Plantar was gifted from Dr. Abhay Kumarto Dr. Anshu Kumar (Ass. Prof.)

The theme of this event was Animal Kingdom, Favorite cartoon character, Halloween

A total of 21 students from all batches participated in this event.

Dr. Anshu Kumar (Ass. Prof.) from the Paramedical department judged this event under his supervision. The result was announced by the Judge.

#### List of winners:

|