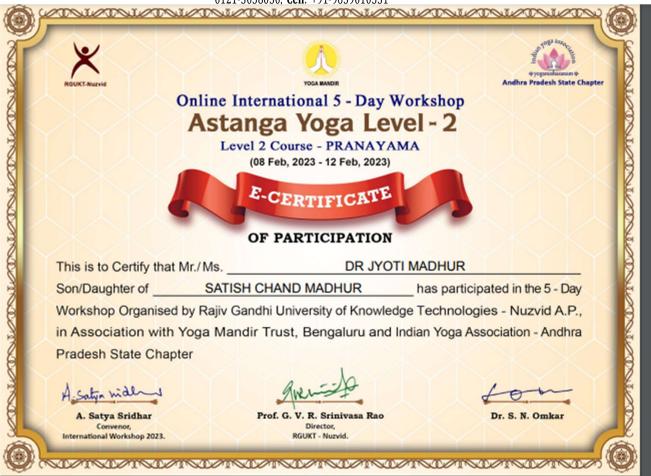

Physiotherapy College conducted a one-week Orientation Programme for (BPT 2022 batch) Students from 05.08.2022 to 12.08.2022. Our faculty Dr. Jyoti Madhur gave a lecture on "Yoga: A Way Transformation (Lecture)" dated 5<sup>th</sup> August 2022 to 12<sup>th</sup> August 2022 at 10:00 am at Physiotherapy College SVSU Meerut.