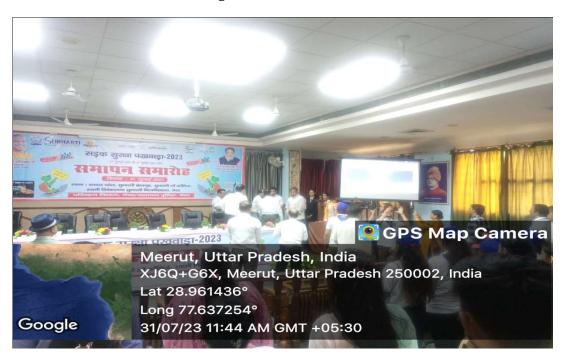

On 15<sup>th</sup> August 2022 Maharishi Aurobindo Subharti College & Hospital of Naturopathy & Yogic Sciences, Swami Vivekanand Subharti University, Organized a Guest lecture on the Occasion of the 150<sup>th</sup> Birth Anniversary of Sri Maharishi Aurobindo at 11:00 am in LT-2 as part of Subharti Day Celebrations.

- The total no. of UG and PG Students who participated was 96.
- The number of Faculty attended was 4
- Dr. Rahul Bansal, HOD of Community Medicine (SVSU), and Mr. Kuldeep Narayan, Sanskriti Vibhag were the resource persons.
- Both the Faculty members spoke about the life and works of Sri Maharishi Aurobindo and his contribution to yoga.