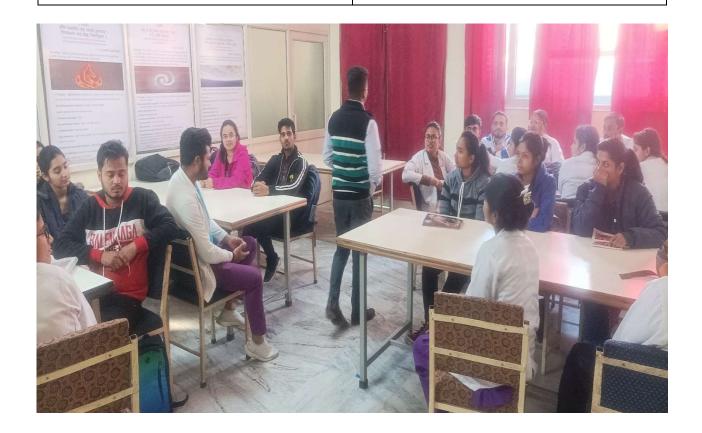

On 15<sup>th</sup> August 2022 Maharishi Aurobindo Subharti College & Hospital of Naturopathy & Yogic Sciences, Swami Vivekanand Subharti University, Organized a Guest lecture on the Occasion of the 150<sup>th</sup> Birth Anniversary of Sri Maharishi Aurobindo at 11:00 am in LT-2 as part of Subharti Day Celebrations.

- The total no. of UG and PG Students who participated was 96.
- The number of Faculty attended was 4
- Dr. Rahul Bansal, HOD of Community Medicine (SVSU), and Mr. Kuldeep Narayan, Sanskriti Vibhag were the resource persons.
- Both the Faculty members spoke about the life and works of Sri Maharishi Aurobindo and his contribution to yoga.