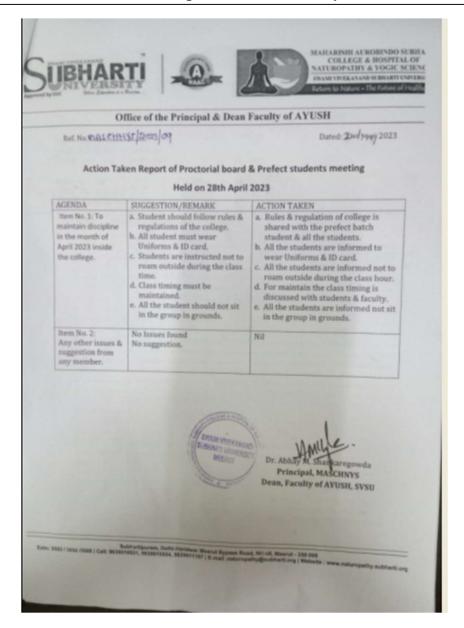

by interns, Oral Communication, Written Communication, Maintaining Patients' Records, Interns Diary, Patient Safety, Rational Diagnostics & Therapies (diet & nutrition, acupuncture, acupressure, yoga protocol, massage, hydrotherapy, etc.), Ethics, Professionalism, Medico-legal Aspects, Drug Promotion, and Biomedical Waste Management.







The following are the number of Events/Programme of held in MASCHNYS, SVSU by faculties.



 Dr. Sunil Singh Yadav attended a lecture on the topic "Implementation & strategies to meet challenges" dated on 25<sup>th</sup> May 2023 at 9:00am to 12:00pm at Fine Arts college at SVSU Meerut.













































#### **List of participants**















Minutes of The Meeting-Proctorial and Prefect Meeting









































#### RUN FOR FUN SPORTS FOR NON-TEACHING STAFF

Upasna (jr. clerk), Ritik (Asst. clerk), Mamta (attendant), Sudesh (attendant), Pushpa (Therapist), Vandana (Receptionist), Deepa (Receptionist), Rajkumar (attendant), Sunny (S.K) participated in **Sports activity**, University Gender Sensitization cell in collaboration with all constituent colleges organized a "Run for Fun" sports activity at the General Mohan Singh Subharti playground on 29<sup>th</sup> April 2023

Our Non -teaching staff participated in sports events such as 100mtr, 400mtr, Lemon Spoon, Shot Put, tug of war MASCHNYS non-teaching staff bagged prizes in all major events.

Deepa got 2<sup>nd</sup> Prize in 100mtr.

Rajkumar got 2<sup>nd</sup> Prize in Lemon Spoon

Sudesh got 3<sup>rd</sup> Prize in Shot put

N