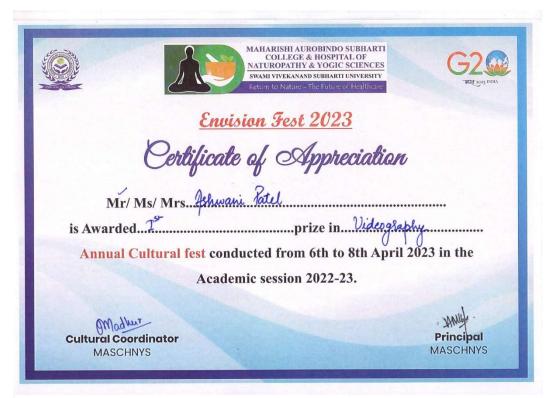

ould be present on the video.
- 8. You have to provide a unique title and description along with the submitted video.
- 9. The video must be captured and edited by the participant only.
- 10. The video must be captured by using a phone only, no camera shooting is allowed.
- 11. Video must be submitted within 24 hours after the announcement of the theme.
- 12. Video must be submitted by the Google Drive link only.
- 13. If any of the above rules is violated the participant will be disqualified from the contest.

#### **IUDGMENT CRITERIA:**

Judgment will be based on:

- 1. The video will be judged on the basis of theme, originality and creativity.
- 2. The judgment will be done by the jury
- 3. In case of any issue the jury's decision will be final.



























































#### WORLD HEALTH DAY 2023

On 7<sup>th</sup> April 2023 World Health Day – the World Health Organization observed its 75<sup>th</sup> Birthday. This year, the theme for World Health Day is "**Health for all**". The theme aims at providing an opportunity for the world to reflect on public health triumphs that have helped improve people's quality of life. In relation to this, Maharishi Aurobindo Subharti College and Hospital of Naturopathy and Yogic Sciences, Meerut, a Yoga Program was conducted by Resource person Dr. Ksh. Guneri Devi at MASCHNYS Yoga Hall for Dental UG and PG students and also for MASCHNYS PG students, organized by Public Health Dentistry, Subharti Dental College and Hospital in collaboration with University Environment Committee and Master Mind's-The Stu