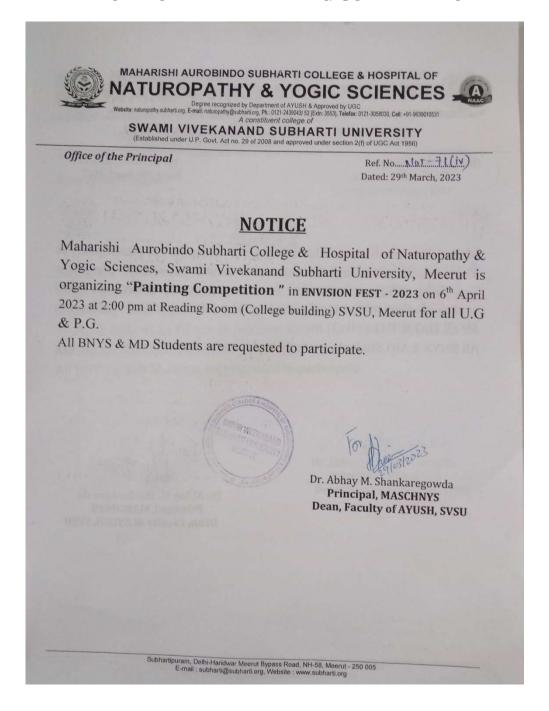

FIRST POSITION  | Ankita (BNYS- 2022)   |
|-----------------|-----------------------|
| SECOND POSITION | Dr. Nikita (MD- 2020) |
| THIRD POSITION  | Jaswant (BNYS- 2019)  |
|                 | Harshita (BNYS-2022)  |

#### **GUIDELINES FOR MANDALA ART COMPETITION**

- 1. The participants are expected to make a mandala considering the following guidelines:
- 2. The mandala should be made on a white sheet only.
- 3. You can use any color pen.
- 4. No digital mandalas are allowed.
- 5. Only original artworks are allowed.
- 6. Time- 60 mins.

#### **IUDGEMENT CRITERIA**

Judgment will be based on:

- 1. Symmetry
- 2. Neatness
- 3. Intricacy level







- 4. Uniqueness
- 5. Overall look



































































### REPORT ON THE PAINTING COMPETITION









A Painting Competition event was organized in the MASCHNYS college for the BNYS & MD students at 2:00 PM, 6th April 2023, in the Reading Room (MASCHNYS), SVSU.

The event started with the inauguration ceremony of Prof. & Dean Dr. Abhay M. Shankar Gowda and the faculty members; the principal sir said a few words for the students of the BNYS and inspire them to participate in all activities.

A Plantar was gifted from Dr. Poornima Bansal to Dr. Hina Kaushar (Prof.)

The theme of this event was the Transition from childhood to Adulthood.

A total of 6 students from all batches participated in this event.

Dr. Hina Kaushar (Prof.) from the Medical College judged this event under his supervision. The result was announced by the Judge.

#### List of winners:

| FIRST POSITION  | Jaswant