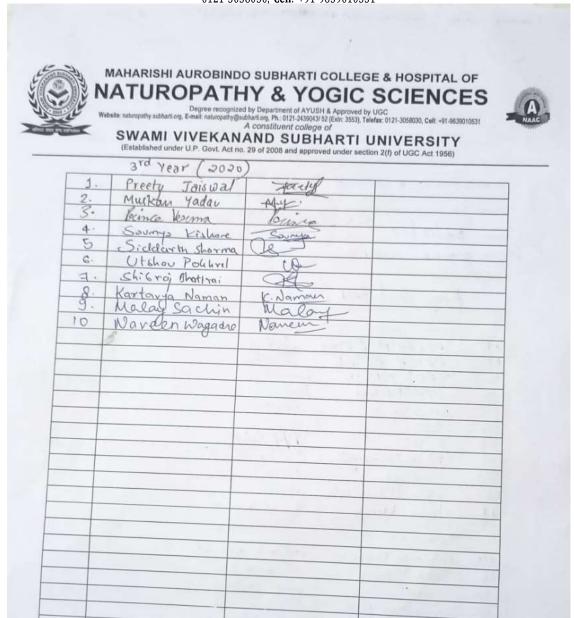

#### List of students attended

Date: 15 08 2022. Time: 11:00 AM. List of participants:

| S. No. | Name of participants | Signature       | Remarks         |
|--------|----------------------|-----------------|-----------------|
| 1      | Neha Chaudhary       | Nols.           | Batch: -2018    |
| 2      | Ankita chaudhady     | dorsalton       | Batel = 2018    |
| 8.     | Crayatri Gracy       | Grayatie.       | Batch 2018      |
| 4.     | Austi Showing        | Anshi Shave     | Batch - 2018    |
| 5.     | Aastha Tyagi         | lettes          | Batch 2018      |
| 6.     | Annika Arecen        | Avrile          | 1 1/40 11       |
| 7.     | Anyphen, Orphom      | 09              | Maria Maria     |
| 8.     | Nishi Pandey         | Desh) arely     | Batch - 20/9    |
| 9.     | AKRIHI Bhazti        | Apalia Bhaeti   | Day Wat Comment |
| 190    | Periya Suman (2020)  | Buyenar         | Batch: 2020     |
| 11     | Saumya Kishore       | Samo Victore    | Batch!-2020     |
| 10     | Manisla Lorlli       | Junigla look Li | BATCH- 2018     |
| 13     | 9ti Tiwasii          | 44              | Botch = 2020    |
| 14-    | Preety Jaiswal       | Keety           | Batch - 2020    |
| 15.    | SHRUTI SONI          | Shrutini        | Batch - 2020    |
| 16     | Sanui Malik          | 8 malin         | Batch - 2018    |
| 17.    | Parth Krishan        | 7               | Batch -2018     |
| 16.    | Muskan chopia        | Opt of          | Batch - 2018    |
| 19.    | Dr Calak Singhal     | Jalek           | MD -2020        |
| 20     | Da Varya             | Riye            | MD - 2020       |
| 21.    | Rupali Sinha         | dipar           | Botch - 2018    |
| 22.    | Rashui Teotia        | fuer            | Batch - 2018    |
| 23     | libra Hishra         | Whichen         | Batch - 2018    |
| 24     | Minari Goutan        | Thom            | Batch - 2018.   |