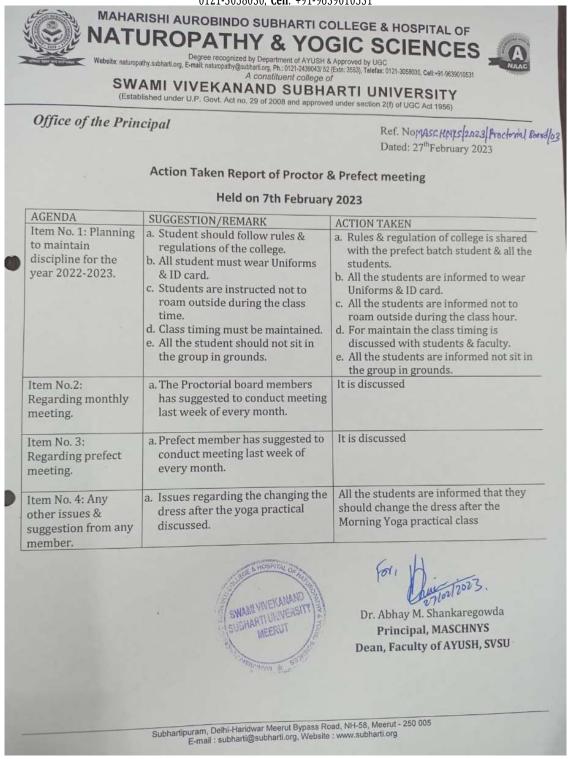

MAHARISHI AUROBINDO SUBHA COLLEGE & HOSPITAL OF NATUROPATHY & YOGIC SCIENC SWAMI VIVEKANAND SUBHARTI UNIVERSI Return to Nature - The Future of Health:

Office of the Principal & Dean Faculty of AYUSH

Ref. No. 10 - (10 (11)

Dated: 02 June 2023

# Action Taken Report of Proctorial board & Prefect students meeting Held on 30th May 2023

| AGENDA                                                                                       | SUGGESTION/REMARK                                                                                                                                                                                                                                                                                                                              | ACTION TAKEN                                                                                                                                                                                                                                                                                                                                                                                                                                            |
|----------------------------------------------------------------------------------------------|------------------------------------------------------------------------------------------------------------------------------------------------------------------------------------------------------------------------------------------------------------------------------------------------------------------------------------------------|---------------------------------------------------------------------------------------------------------------------------------------------------------------------------------------------------------------------------------------------------------------------------------------------------------------------------------------------------------------------------------------------------------------------------------------------------------|
| Item No. 1: To<br>maintain discipline<br>in the month of<br>June 2023 inside<br>the college. | <ul> <li>a. Student should follow rules &amp; regulations of the college.</li> <li>b. All student must wear Uniforms &amp; ID card.</li> <li>c. Students are instructed not to roam outside during the class time.</li> <li>d. Class timing must be maintained.</li> <li>e. All the student should not sit in the group in grounds.</li> </ul> | <ul> <li>a. Rules &amp; regulation of college is shared with the prefect batch student &amp; all the students.</li> <li>b. All the students are informed to wear Uniforms &amp; ID card.</li> <li>c. All the students are informed not to roam outside during the class hour.</li> <li>d. For maintain the class timing is discussed with students &amp; faculty.</li> <li>e. All the students are informed not sit in the group in grounds.</li> </ul> |
| Item No. 2:<br>Any other issues &<br>suggestion from<br>any member.                          | No Issues found<br>No suggestion.                                                                                                                                                                                                                                                                                                              | Nil                                                                                                                                                                                                                                                                                                                                                                                                                                                     |

SWAMI VIVEKANAND SUBHARTI UNIVERSITY MEERUT

Dr. Abhay M. Shankaregowda
Principal, MASCHNYS
Dean, Faculty of AYUSH, SVSU

Subhartipuram, Delhi-Haridwar Meerut Bypass Road, NH-58, Meerut - 250 005
Extn: 3553 / 3554 /3588 | Cell: 9639010531, 9639015554, 9639011197 | E-mail :naturopathy@subharti.org | Website : www.naturopathy.subharti.org

 Dr. Jyoti Madhur (Lecturer), BNYS & M.D students attending a meeting on "Student council nomination" dated on 30<sup>th</sup> May 2023 at 2:30pm to 3:15pm in Lt-3, Dental college at SVSU, Meerut.

BNYS -02 students (Aastha Gupta 4<sup>th</sup> Year, Srashti BNYS 2021) M.D -01 (Dr. Ashutosh Choudhary, 1<sup>st</sup> Year)

#### **JUNE 2023**

- Our students Dr. Ashutosh (M.D) 1<sup>st</sup> Year, Aastha Gupta (BNYS) 4<sup>th</sup> Year attended "student council meeting" dated on 3<sup>rd</sup> July 2023 at 12:00pm in Vice-Chancellor Conference Room at SVSU Meerut.
- Dr. Niraj Nayan Rishi (Asst. Professor), Dr. Sunil (Asst. Professor), Dr. Jyoti Madhur (lecturer). Dr. Sneha Bharti (Lecturer) & 20 Students (PG & Interns) attended the program regarding "HR Success Talk" dated on 4<sup>th</sup> July 2023 at 10:00am in SCFF Auditorium at SVSU Meerut.

- Dr. Niraj Rishi (Asst. Professor) attended a meeting regarding "SWAYAM- MOOC" dated on 19th July 2023 in Room No. 9, SITE College at SVSU Meerut.
- Dr. Nair Dhiren Ajit (Asst. Professor) attended a meeting of "University Students Grievance Redressed Cell" dated on 20th July 2023 at 10:00am in Room NO. 8 SITE College at SVSU Meerut.
- Dr. Nair Dhiren Ajit (Asst. Professor) participated in Two Days National Workshop on "Ensuring Quality Sustenance of HEIs through the Strategic Implementation of Best Practices" organized by Internal Quality Assurance Cell (IQAC), SVSU Meerut. Dated on 21st July to 22nd July 2023. On online.

- Dr. Niraj Rishi (Asst. Professor) attended a meeting regarding "Proctor Meeting" dated on 22<sup>nd</sup> July 2023 in conference hall, Science College at SVSU Meerut.
- Dr. Nair Dhiren Ajit (Asst. Professor) attended a meeting regarding "NAAC Coordinator" dated on 24<sup>th</sup> July 2023 at 10:00am in Room No. 8 SITE College at SVSU Meerut.
- All faculty & all BNYS & M.D Students attended "Kargil Vijay Diwas Victory Run" dated on 26th July 2023 at 8:15am to 10:00am at Law College at SVSU Meerut.
- All Faculty & all M.D & BNYS Students attended Program "Kargil Vijay Jyanti "dated on 28th July 2023 at 10:30 am
  to 3:30 am at Maangalya Auditorium, SVSU Meerut.
  Total No. of attended Students: 111 Students

#### **Proctor and Prefect Meeting**

 Proctorial Board and Prefect students meeting were conducted on 28 July 2023 at 3:00 PM at conference hall, MASCHNYS, SVSU, Meerut. The purpose of the meeting was to maintain the discipline inside the college.

Total 7 staffs and one prefect student attended the meeting.

In the meeting all the proposed agenda was discussed

As in the last meeting of proctor and prefect, on 30 June 2023, we all discussed the students must wear the Id card and uniform during the college hours. Slowly the awareness among the students is increasing.

We all still have to take follow up time to time. The student should be on proper time for the college. They should not roam here and there during class hours.

#### "Akhil Bhartiya Shiksha Samagam' 2023

- On July 29, 2023, in New Delhi, the "Akhil Bhartiya Shiksha Samagam" event which coincided with the third anniversary of the National Education Policy 2020 was officially opened by the Honorable Prime Minister of India Shri Narendra Modi.
- The ceremony was streamed live online for the students at the Maharshi Aurbindo Subharti College and Hospital of Naturopathy and Yogic Sciences, SVSU, Meerut.
- The prime minister added that all regional institutions will soon offer engineering and medical degrees beginning in the first grade. All Indian students, both urban and rural, would gain from this. Students will have additional options for choosing courses that suit their interests and capabilities.