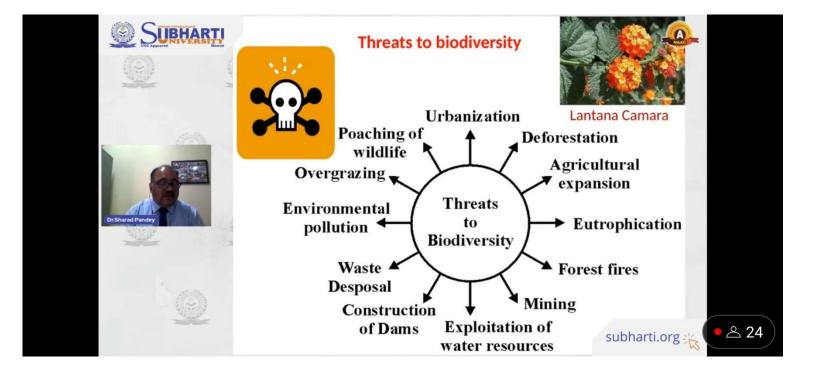

speaker.
- Dr. G. K. Thapliyal, Vice-chancellor, SVSU, Meerut gave the Introduction about the Biological diversity in India
- Dr. Niraj N Rishi, Assistant Professor, Faculty of AYUSH gave the vote of thanks.
- Total no. of participants: 109 (one hundred nine)
- The goal of this webinar "Biodiversity Conservation" is to protect all forms of life on Earth and to maintain the health and function of their respective natural ecosystems. The practice of conserving and protecting the richness and variety of species, habitats, ecosystems, and genetic diversity on Earth is known as biodiversity conservation. This practice is crucial for our health, wealth, and access to food, fuel, and other essential services. It contributes significantly to several development sectors.







































































• Our faculty Dr. Nair Dhiren Ajit (Asst. Professor), Dr. Niraj Nayan Rishi (Asst. Professor), Dr. Vidyasagar (Asst. Professor), Dr. Abhijith k.b (Asst. Professor), Dr. Abhay Kumar (Asst. Professor), Dr. Poornima Bansal (Asst. Professor), Dr. Guneri (Asst. Professor) Dr. Jyoti Madhur (Lecturer), Dr. Sneha Bharti (Lecturer) & all BNYS & M.D students attended The international guest lecture series dated on the topic "EDUCATIONAL PROGRESSION AND EMPLOYMENT OPPORTUNITIES IN GYEONGSANGBUK-DO, SOUTH KOREA" lecture given by His Excellency Lee Cheol-woo, Hon'ble Governor, Gyeongsang buk-do, South Korea dated on 24th May 2023, by in Maangalaya Convention Center at SVSU Meerut.

Total no. of participants: BNYS-130 & M.D-17 students.