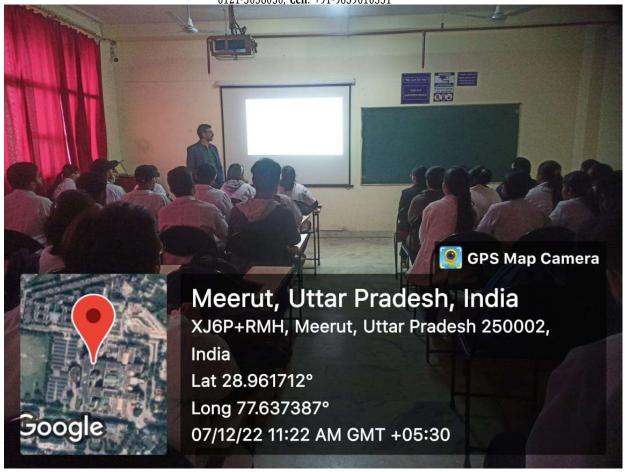

On 15<sup>th</sup> August 2022 Maharishi Aurobindo Subharti College & Hospital of Naturopathy & Yogic Sciences, Swami Vivekanand Subharti University, Organized a Guest lecture on the Occasion of the 150<sup>th</sup> Birth Anniversary of Sri Maharishi Aurobindo at 11:00 am in LT-2 as part of Subharti Day Celebrations.

- The total no. of UG and PG Students who participated was 96.
- The number of Faculty attended was 4
- Dr. Rahul Bansal, HOD of Community Medicine (SVSU), and Mr. Kuldeep Narayan, Sanskriti Vibhag were the resource persons.
- Both the Faculty members spoke about the life and works of Sri Maharishi Aurobindo and his contribution to yoga.