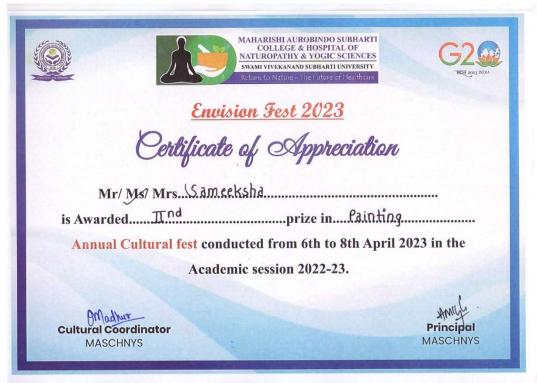

) |
| THIRD POSITION  | Urja (BNYS-2021)      |

#### **GUIDELINES FOR PAINTING COMPETITION**

- 1. Theme -Transition from childhood to Adulthood
- 2. Time limit 1 hour.
- 3. Participants should use A3 Size chart paper for painting.
- 4. Medium of paint shall be poster colors, watercolor, acrylic, fabric, and oil pastel.
- 5. Use of referral images or pictures is prohibited.
- 6. Participants should report 15 minutes prior to the event.
- 7. Cleanliness should be maintained.
- 8. Sharing of colors during the event is not allowed.







### **IUDGEMENT CRITERIA**

Judgment will be based on:

- 1. Relevance to the theme.
- 2. Creativity.
- 3. Details and clarity in Painting.
- 4. Color combination.
- 5. Overall appearance and appeal.



































































#### REPORT ON RANGOLI COMPETITION









A Rangoli event was organized in the MASCHNYS college for the BNYS & MD students at 11:00 AM, 6th April 2023in the Maharani Laxmi Bai Auditorium, SVSU.

The event started with the inauguration ceremony of Prof. & Dean Dr. Abhay M. Shankar Gowda and the faculty members; the principal sir said a few words for the students of the BNYS and inspired them to participate in all activities.

A Plantar was gifted from Dr. Abhijith K.B. to Dr.Mukesh Ruhela(Acc. Prof.)

The theme of this event was "Envision."

A total of 12 Groups of students from all batches participated in this event.

Dr. Mukesh Ruhela (Acc. Prof.) from the Science department judged this event under his supervision. The result was announced by the Judge.

#### List of winners: