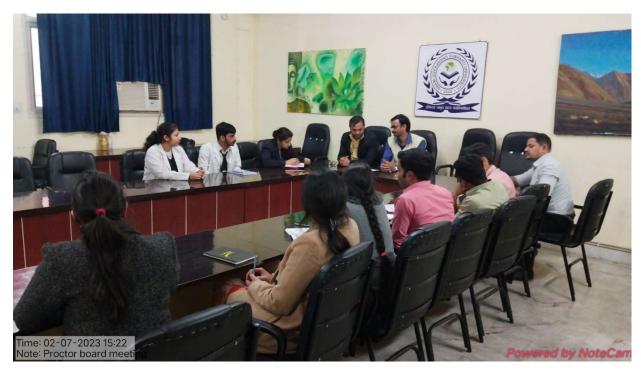

MAHARISHI AUROBINDO SUBHA COLLEGE & HOSPITAL OF NATUROPATHY & YOGIC SCIENC SWAMI VIVEKANAND SUBHARTI UNIVERSI Return to Nature - The Future of Health:

Office of the Principal & Dean Faculty of AYUSH

Ref. No. 10 - (10 (11)

Dated: 02 June 2023