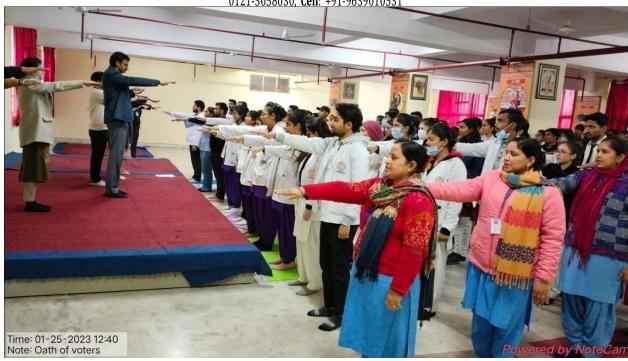

U
Meerut.

Sachin bnys 2022 batch got 3<sup>rd</sup> prize in Anshu Bhashan Malay sachin bnys 2020 got 2<sup>nd</sup> prize in poetry





## **NATUROPATHY & YOGIC SCIENCES**



Degree recognized by Department of AYUSH & Approved by UGC

 $\begin{tabular}{ll} \textbf{Website}: naturopathy.subharti.org, \textbf{E-mail}: naturopathy@subharti.org, \textbf{Ph}.: 0121-2439043/ 52 (Extn: 3553), \textbf{Telefax}: 0121-3058030, \textbf{Cell}: +91-9639010531 \\ \end{tabular}$ 

 On the occasion of national Voters Day dated on 25<sup>th</sup> January 2023 at 12:30pm all students Teaching & Non-Teaching staff attended U.G & PG an Oath taking ceremony in Yoga Hall Naturopathy Yoga College, SVSU Meerut.





## NATUROPATHY & YOGIC SCIENCES



Degree recognized by Department of AYUSH & Approved by UGC







## NATUROPATHY & YOGIC SCIENCES



Degree recognized by Department of AYUSH & Approved by UGC

**Website**: naturopathy.subharti.org, **E-mail**: naturopathy@subharti.org, **Ph**.: 0121-2439043/ 52 (Extn: 3553), **Telefax**: 0121-3058030, **Cell**: +91-9639010531





• Our BNYS 3<sup>rd</sup> year Students - Nikita Suman, Priya Suman, Priti Jaiswal, Muskan Yadav (2020 batch) & Asst. Clerk: Varsha Poswal participated in painting competition on the subject of "Freedom Fighter of India" (Theme - University buildings, roads, blocks name after these patriotic persons) which was organized by the department of Fine Arts SVSU Meerut. On the occasion of Republic Day dated on 26<sup>th</sup> January 2023.



## NATUROPATHY & YOGIC SCIENCES



Degree recognized by Department of AYUSH & Approve