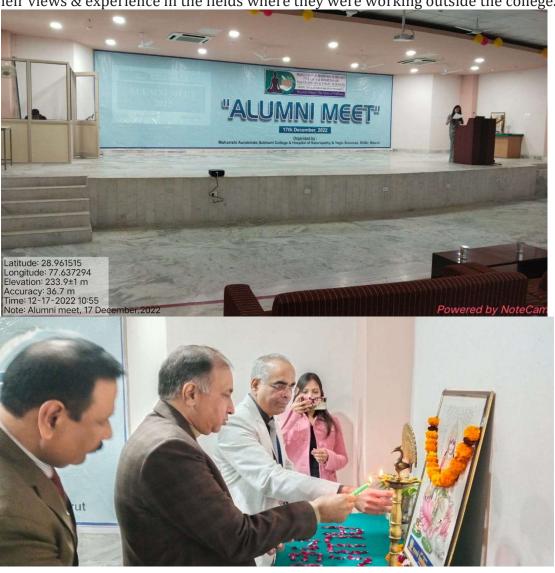

ommunity medicine dept.) along with all alumni inaugurated this program, and our student sang a Saraswati Vandana. A welcome note is given by Dr. Poornima. After that program started with a guest lecture on the topic "Recent advances in mind-body medicine" by Dr. Rahul Bansal Prof. of Comm. Med. Dept. Various cultural program was also held by our students and alumni interaction session with students was also there in this alumnus meet in which our alumni have interacted with students and certificate of honor was given to our alumni Dr. Ankit Chaudhary, Dr. Khalid shah & Dr. Balmukund Shastri by our principal.

A total of 30 Alumni attended the meeting and they gave their valuable feedback & also expressed their views & experience in the fields where they were working outside the college.





## **NATUROPATHY & YOGIC SCIENCES**



Degree recognized by Department of AYUSH & Approved by UGC

**Website**: naturopathy.subharti.org, **E-mail**: naturopathy@subharti.org, **Ph**.: 0121-2439043/ 52 (Extn: 3553), **Telefax**: 0121-3058030, **Cell**: +91-9639010531





# NATUROPATHY & YOGIC SCIENCES



Degree recognized by Department of AYUSH & Approved by UGC





# NATUROPATHY & YOGIC SCIENCES



Degree recognized by Department of AYUSH & Approved by UGC





# NATUROPATHY & YOGIC SCIENCES



Degree recognized by Department of AYUSH & Approved by UGC





# NATUROPATHY & YOGIC SCIENCES **\***



Degree recognized by Department of AYUSH & Approved by UGC

 $\begin{tabular}{ll} \textbf{Website}: naturopathy.subharti.org, \textbf{Ph.: } 0121-2439043/\ 52\ (Extn.: 3553), \textbf{Telef