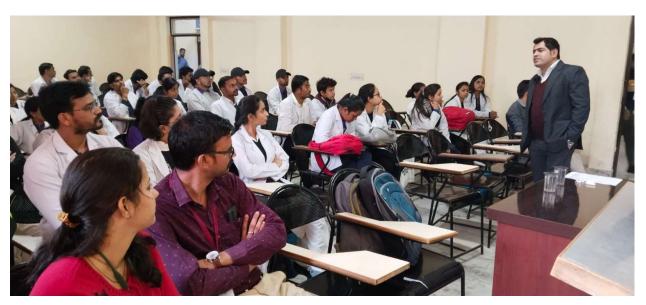

Physiotherapy College conducted a one-week Orientation Programme for (BPT 2022 batch) Students from 05.08.2022 to 12.08.2022. Our faculty Dr. Jyoti Madhur gave a lecture on "Yoga: A Way Transformation (Lecture)" dated 5<sup>th</sup> August 2022 to 12<sup>th</sup> August 2022 at 10:00 am at Physiotherapy College SVSU Meerut.