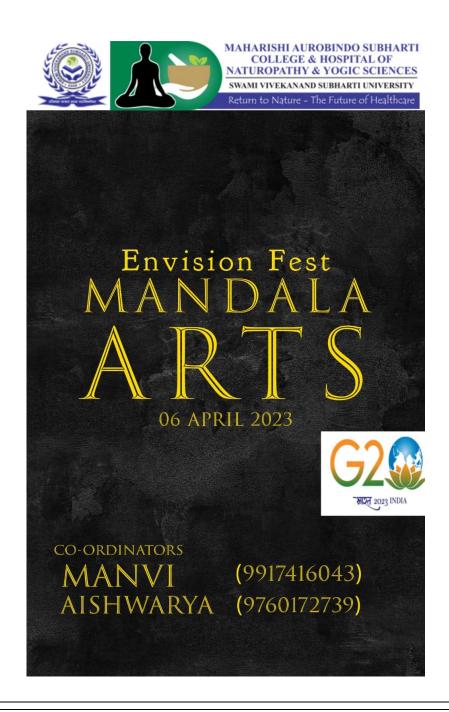

#### SRI MAHARISHI AUROBINDO JAYANTI

On the occasion of the 150th birth anniversary of Sri Maharishi Aurobindo, there will be a guest lecture will be conducted on the theme of "Sir Maharishi Aurobindo Jayanti" at 11:00 A.M, 15 Aug 2022 in the lecture theatre of Maharishi Aurobindo Subharti College & Hospital of Naturopathy & Yogic Sciences. All the students are requested to attend the guest lecture compulsorily.