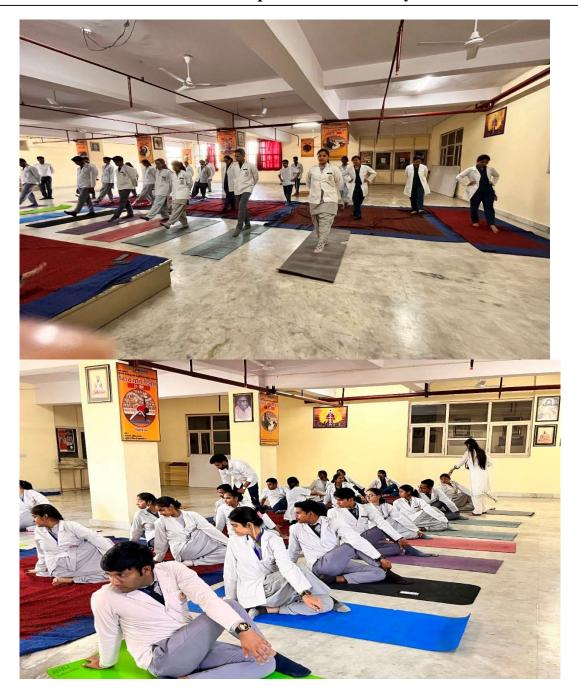

World Health Day – the World Health Organization observed its 75<sup>th</sup> Birthday. This year, the theme for World Health Day is "**Health for all**". The theme aims at providing an opportunity for the world to reflect on public health triumphs that have helped improve people's quality of life. In relation to this, Maharishi Aurobindo Subharti College and Hospital of Naturopathy and Yogic Sciences, Meerut, a Yoga Program was conducted by Resource person Dr. Ksh. Guneri Devi at MASCHNYS Yoga Hall for Dental UG and PG students and also for MASCHNYS PG students, organized by Public Health Dentistry, Subharti Dental College and Hospital in collaboration with University Environment Committee and Master Mind's-The Student Club. 36 students participated and benefited from the program.



























• Dr. Nair Dhiren Ajit (Asst. Prof.) Dr. Niraj (Asst. Prof.), Dr. Guneri (Asst. Prof.), Dr. Jyoti Madhur (Lecturer) Dr. Sneha (Lecturer), Dr. Poornima Bansal (Asst. Prof.), attended a webinar on the topic "Plagiarism and Predatory Journals: Ways to avoid them" on the occasion of Birth Anniversary of Mahatma Jyotirao Phule, dated on 11<sup>th</sup> April 2023 at 2:00pm to 3:00pm on online.









CERTIFICATE OF PARTICIPATION

Nair Dhiren Ajit

Plagiarism & Predatory Journals: Ways to avoid them

Tuesday, 11 April, 2023

Jaini

Dr. Adesh K Saini MMU, Mullana



Dr Jasmine Anandabai JRPSCPT, SVSU

Jyotirao Phule Subharti College of Physiotherapy

CERTIFICATE OF PARTICIPATION

Jyoti Madhur

Plagiarism & Predatory Journals: Ways to avoid them

Tuesday, 11 April, 2023

Jain