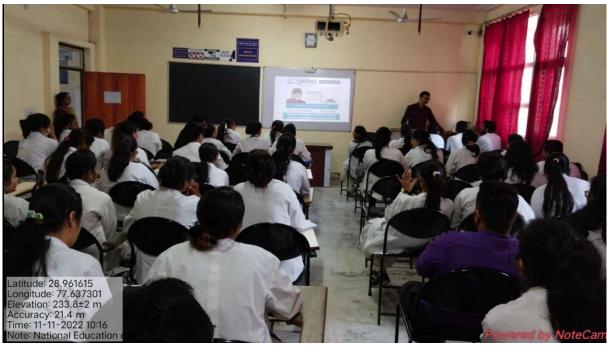

On 15<sup>th</sup> August 2022 Maharishi Aurobindo Subharti College & Hospital of Naturopathy & Yogic Sciences, Swami Vivekanand Subharti University, Organized a Guest lecture on the Occasion of the 150<sup>th</sup> Birth Anniversary of Sri Maharishi Aurobindo at 11:00 am in LT-2 as part of Subharti Day Celebrations.

- The total no. of UG and PG Students who participated was 96.
- The number of Faculty attended was 4
- Dr. Rahul Bansal, HOD of Community Medicine (SVSU), and Mr. Kuldeep Narayan, Sanskriti Vibhag were the resource persons.
- Both the Faculty members spoke about the life and works of Sri Maharishi Aurobindo and his contribution to yoga.