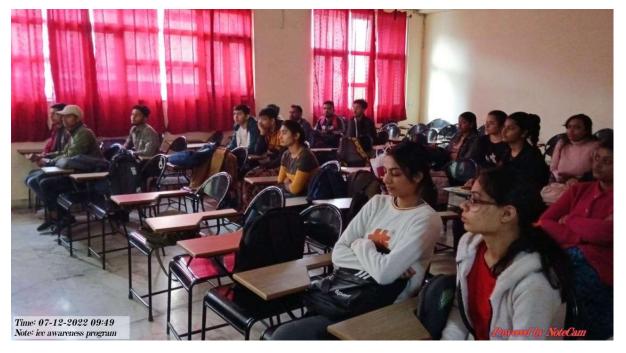

On 15<sup>th</sup> August 2022 Maharishi Aurobindo Subharti College & Hospital of Naturopathy & Yogic Sciences, Swami Vivekanand Subharti University, Organized a Guest lecture on the Occasion of the 150<sup>th</sup> Birth Anniversary of Sri Maharishi Aurobindo at 11:00 am in LT-2 as part of Subharti Day Celebrations.

- The total no. of UG and PG Students who participated was 96.
- The number of Faculty attended was 4
- Dr. Rahul Bansal, HOD of Community Medicine (SVSU), and Mr. Kuldeep Narayan, Sanskriti Vibhag were the resource persons.
- Both the Faculty members spoke about the life and works of Sri Maharishi Aurobindo and his contribution to yoga.