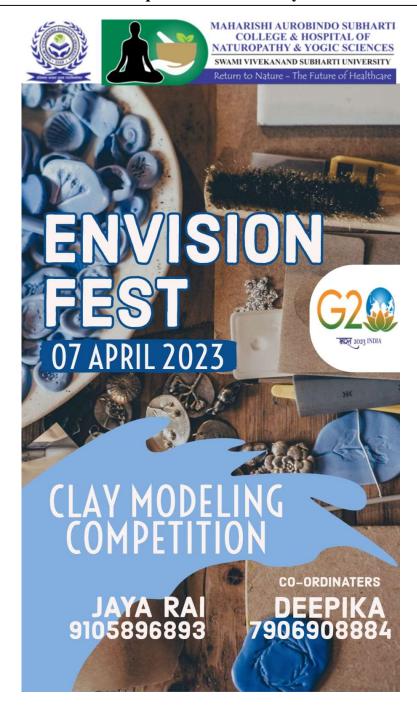

e participants will do all the work on the spot.
- 6. No part of the model can be premade before arriving at the competition.
- 7. There will be only 2 participants in one group.
- 8. The decision of the jury will remain final and no correspondence shall be entertained.
- 9. The design has to be unique and innovative with the use of clay only.
- 10. The participant will be self-responsible for the arrangement of materials required to prepare the clay model. It must be handmade. Any tools such as loops, shapers, ribbons, etc. are allowed. They are expected to carry their own tools.

#### **JUDGMENT CRITERIA**

Judging will be based on:

- 1. Overall appearance and appeal
- 2. Finishing and clarity
- 3. Technique and concept
- 4. Creativity and unique idea
- 5. Relevance to the theme









































































REPORT ON MAKEUP COMPETITION









A Makeup Competition event was organized in the MASCHNYS college for the BNYS & MD students at 3:00 PM, 7th April 2023, in the Yoga Hall, MASCHNYS(SVSU).







The event started with the inauguration ceremony of Prof. & Dean Dr. Abhay M. Shankar Gowda and the faculty members; the principal sir said a few words for the students of the BNYS and inspire them to participate in all activities.

A Plantar was gifted from Dr. Guneri Devi to Dr. Mamta Tyagi (HOD)

The theme of this event was Bollywood dance/semi-classical.

A total of 21 students from all batches participated in this event.

Dr. Mamta Tyagi (HOD) from the obstetrics department judged this event under his supervision. The result