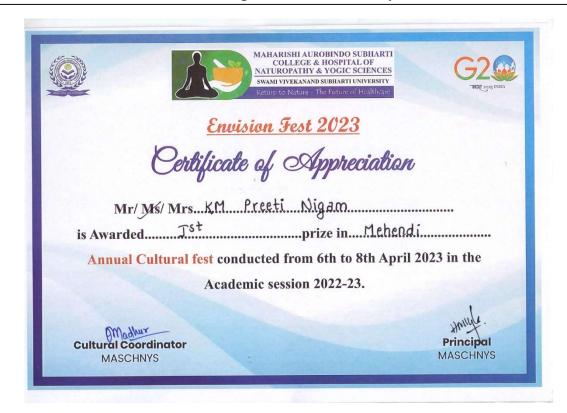

nika (BNYS-2019)     |

#### **GUIDELINES FOR MEHNDI COMPETITION**

- 1. Theme:Rajasthan mehndi designs/Madhu Bani mehndi designs/Bridal mehndi designs/Peacock mehndi designs
- 2. Time: 45 min.
- 3. Participants must bring their own materials (mehndi cone, rough clothes, paper, etc.).
- 4. Mehndi designs should be portrait on one hand (both sides) 2 inches below the elbow to fingertip.
- 5. A team must have 2 participants 1st artist and the other subject.
- 6. Use of referral picture, images, printout, and stencils are prohibited.
- 7. Participants should report at the venue 15 min. before the event.

#### **IUDGING CRITERIA:**

Judgment will be based on:

- 1. Neatness
- 2. Creativeness
- 3. Uniqueness of design
- 4. Relevance of theme















































































# REPORT ON OPEN MIC COMPETITION









An Open Mic Competition event was organized in the MASCHNYS college for the BNYS & MD students at 9: 00 AM, 7th April 2023, in the Maharani Laxmi Bai Auditorium, SVSU.

The event started with the inauguration ceremony of Vice Chancellor Dr. G.K. Thapliyal sir, Prof.& Dean Dr. Abhay M. Shankar Gowda, and the faculty members; VC sir Congratulate the students to organize the cultural event. the principal sir said a few words for the students of the BNYS and inspire them to participate in all activities.

A Plantar was gifted from Dr. Abhay M. Shankar Gowda to Dr. G.K. Thapliyal (Vice Chancellor)

A Plantar was gifted from Dr. Neeraj Rishi to Dr. Umesh (Assoc. Prof.)

The theme of this event was College Life.

A total of 33 st