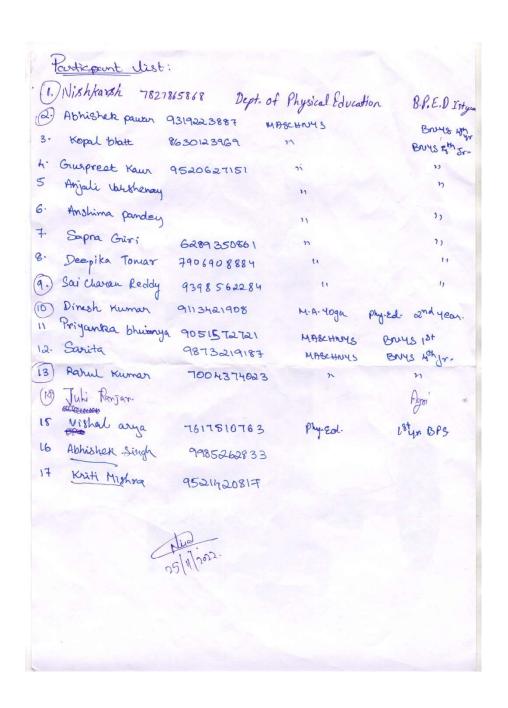

Date: 15 08 2022. Time: 11:00 AM. List of participants:

| S. No. | Name of participants | Signature       | Remarks         |
|--------|----------------------|-----------------|-----------------|
| 1      | Neha Chaudhary       | Nols.           | Batch: -2018    |
| 2      | Ankita chaudhady     | dorsalton       | Batel = 2018    |
| 8.     | Crayatri Gracy       | Grayatie.       | Batch 2018      |
| 4.     | Austi Showing        | Anshi Shave     | Batch - 2018    |
| 5.     | Aastha Tyagi         | lettes          | Batch 2018      |
| 6.     | Annika Arecen        | Avrile          | 1 1/40 11       |
| 7.     | Anyphen, Orphom      | 09              | Maria Maria     |
| 8.     | Nishi Pandey         | Desh) arely     | Batch - 20/9    |
| 9.     | AKRIHI Bhazti        | Apalia Bhaeti   | Day Wat Comment |
| 190    | Periya Suman (2020)  | Buyenar         | Batch: 2020     |
| 11     | Saumya Kishore       | Samo Victore    | Batch!-2020     |
| 10     | Manisla Lorlli       | Junigla look Li | BATCH- 2018     |
| 13     | 9ti Tiwasii          | 44              | Botch = 2020    |
| 14-    | Preety Jaiswal       | Keety           | Batch - 2020    |
| 15.    | SHRUTI SONI          | Shrutini        | Batch - 2020    |
| 16     | Sanui Malik          | 8 malin         | Batch - 2018    |
| 17.    | Parth Krishan        | 7               | Batch -2018     |
| 16.    | Muskan chopia        | Opt of          | Batch - 2018    |
| 19.    | Dr Calak Singhal     | Jalek           | MD -2020        |
| 20     | Da Varya             | Riye            | MD - 2020       |
| 21.    | Rupali Sinha         | dipar           | Botch - 2018    |
| 22.    | Rashui Teotia        | fuer            | Batch - 2018    |
| 23     | libra Hishra         | Whichen         | Batch - 2018    |
| 24     | Minari Goutan        | Thom            | Batch - 2018.   |