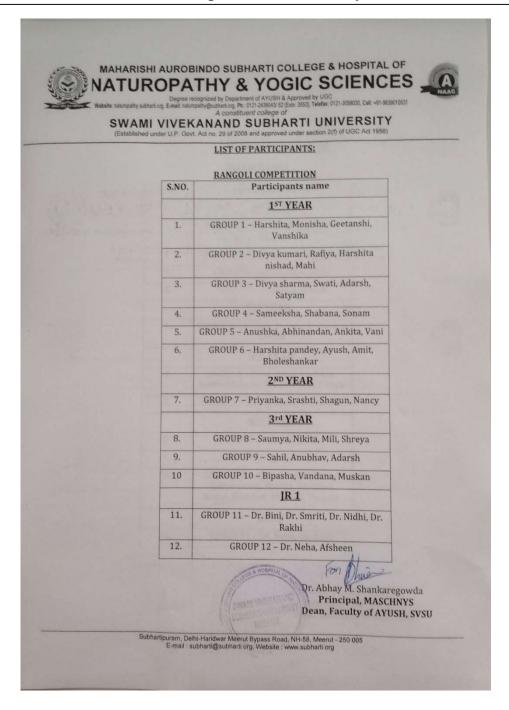

|  |
| THIRD POSITION  | Mayank, Dhiraj (BNYS-2022)                             |  |

#### **GUIDELINES FOR RANGOLI COMPETITION**

- 1. Theme of the competition is restricted to "Envision".
- 2. The participants will be given 1 hr. for making rangoli, no extra time will be given in any case.
- 3. The participants have to bring their own material. Only colors and flowers can be used for making rangoli.
- 4. There will be only one round of competition.
- 5. Minimum of 2 participants and a maximum of 4 participants per team will be allowed.







#### **JUDGEMENT CRITERIA**

Judgments will be based on -

- 1. Relevance to the theme.
- 2. Creativity.
- 3. Details and clarity in rangoli.
- 4. Color combination.
- 5. Overall appearance and appeal















































































| CONTRACTOR SERVICES       |                                                              | STATE OF THE PERSON NAMED IN COLUMN