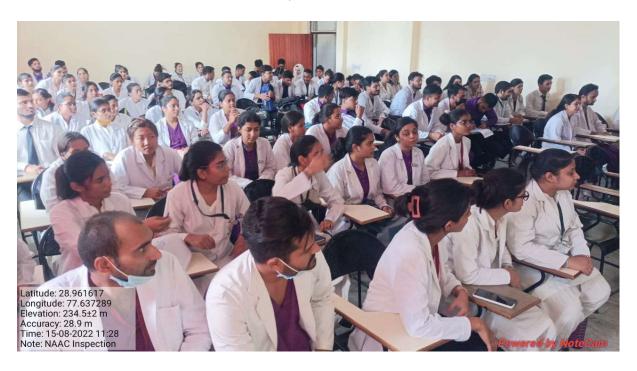

On 15<sup>th</sup> August 2022 Maharishi Aurobindo Subharti College & Hospital of Naturopathy & Yogic Sciences, Swami Vivekanand Subharti University, Organized a Guest lecture on the Occasion of the 150<sup>th</sup> Birth Anniversary of Sri Maharishi Aurobindo at 11:00 am in LT-2 as part of Subharti Day Celebrations.

- The total no. of UG and PG Students who participated was 96.
- The number of Faculty attended was 4
- Dr. Rahul Bansal, HOD of Community Medicine (SVSU), and Mr. Kuldeep Narayan, Sanskriti Vibhag were the resource persons.
- Both the Faculty members spoke about the life and works of Sri Maharishi Aurobindo and his contribution to yoga.