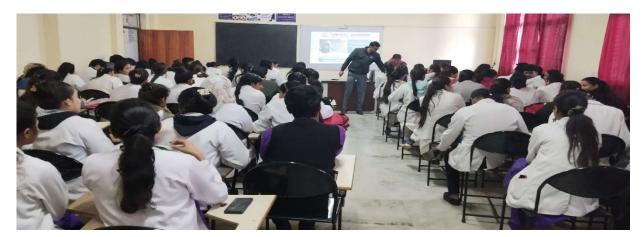

On 15<sup>th</sup> August 2022 Maharishi Aurobindo Subharti College & Hospital of Naturopathy & Yogic Sciences, Swami Vivekanand Subharti University, Organized a Guest lecture on the Occasion of the 150<sup>th</sup> Birth Anniversary of Sri Maharishi Aurobindo at 11:00 am in LT-2 as part of Subharti Day Celebrations.

- The total no. of UG and PG Students who participated was 96.
- The number of Faculty attended was 4
- Dr. Rahul Bansal, HOD of Community Medicine (SVSU), and Mr. Kuldeep Narayan, Sanskriti Vibhag were the resource persons.
- Both the Faculty members spoke about the life and works of Sri Maharishi Aurobindo and his contribution to yoga.