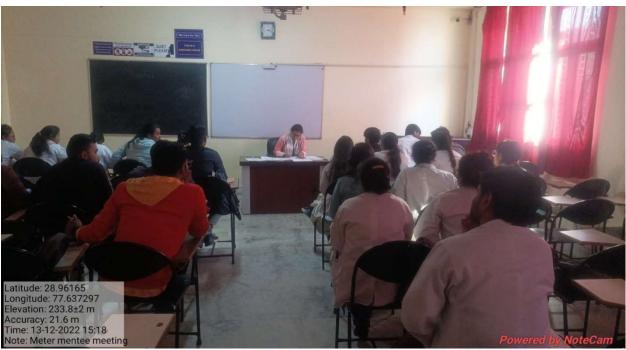

On 15<sup>th</sup> August 2022 Maharishi Aurobindo Subharti College & Hospital of Naturopathy & Yogic Sciences, Swami Vivekanand Subharti University, Organized a Guest lecture on the Occasion of the 150<sup>th</sup> Birth Anniversary of Sri Maharishi Aurobindo at 11:00 am in LT-2 as part of Subharti Day Celebrations.

- The total no. of UG and PG Students who participated was 96.
- The number of Faculty attended was 4
- Dr. Rahul Bansal, HOD of Community Medicine (SVSU), and Mr. Kuldeep Narayan, Sanskriti Vibhag were the resource persons.
- Both the Faculty members spoke about the life and works of Sri Maharishi Aurobindo and his contribution to yoga.