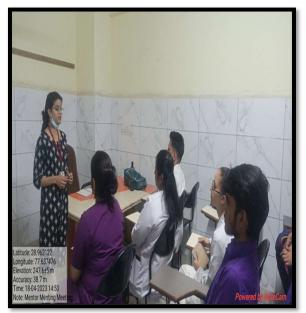

On 15<sup>th</sup> August 2022 Maharishi Aurobindo Subharti College & Hospital of Naturopathy & Yogic Sciences, Swami Vivekanand Subharti University, Organized a Guest lecture on the Occasion of the 150<sup>th</sup> Birth Anniversary of Sri Maharishi Aurobindo at 11:00 am in LT-2 as part of Subharti Day Celebrations.

- The total no. of UG and PG Students who participated was 96.
- The number of Faculty attended was 4
- Dr. Rahul Bansal, HOD of Community Medicine (SVSU), and Mr. Kuldeep Narayan, Sanskriti Vibhag were the resource persons.
- Both the Faculty members spoke about the life and works of Sri Maharishi Aurobindo and his contribution to yoga.