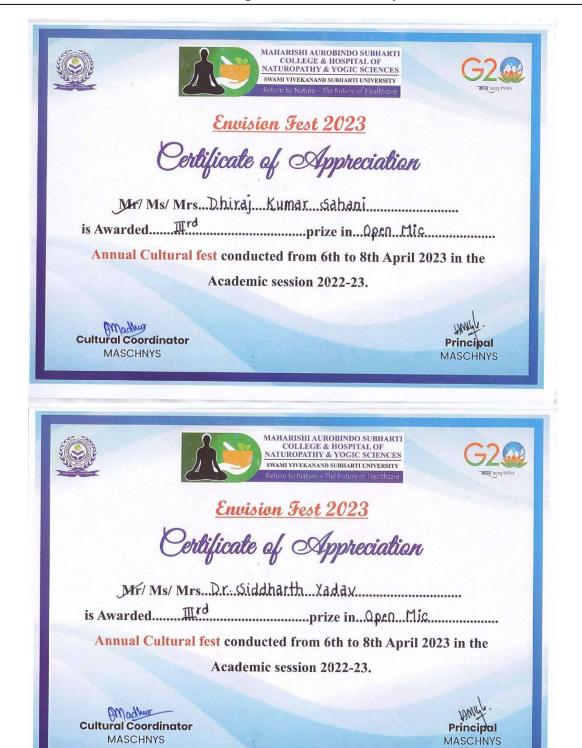

|
|-----------------|----------------------------|--|--|--|
| FIRST POSITION  | Mukul (BNYS- 2019)         |  |  |  |
|                 | Malay (BNYS-2020)          |  |  |  |
| SECOND POSITION | Anshima (BNYS-2019)        |  |  |  |
| THIRD POSITION  | Dr. Siddharth (MD-2021)    |  |  |  |
|                 | Dhiraj (BNYS-2022)         |  |  |  |
|                 | Anshima, Rahul (BNYS-2019) |  |  |  |

#### RULES & REGULATIONS OF OPEN MIC COMPETITION

- 1. Theme of the event is college life
- 2. Maximum Time should be 5 min.
- 3. The content should be original, no copy of content is allowed.

#### **JUDGEMENT CRITERIA:**

Iudgement will be based on:

- 1. Time limit
- 2. Originality of idea
- 3. Clarity of ideas
- 4. Presentation



































































REPORT ON SKIT/DRAMA COMPETITION









A Skit/Drama event was organized in the MASCHNYS college for the BNYS & MD students at 8:00 AM, 7th April 2023 in the Maharani Laxmi Bai Auditorium, SVSU.







The event started with the inauguration ceremony of Prof. & Dean Dr. Abhay M. Shankar Gowda and the faculty members; the principal sir said a few words for the students of the BNYS and inspire them to participate in all activities.

A Plantar was gifted from Dr. Vidyasagar to Dr. Saurabh Sharma (Assoc. Prof.)

The theme of this event was Bollywood scenes and college life.

A total of 21 students from all batches participated in this event.

Dr. Saurabh Sharma (Assoc. Prof.) from the medical department judged this event under his supervision. The result was announced by the Judge.