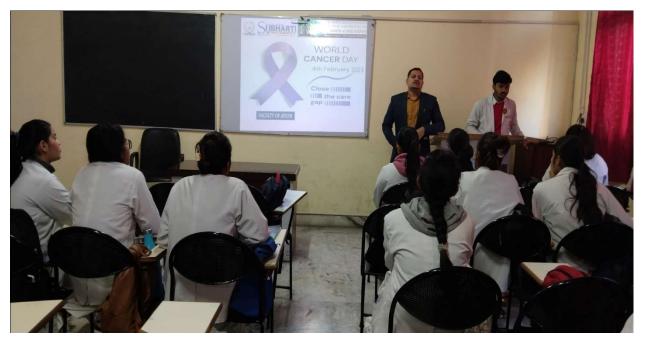

#### SRI MAHARISHI AUROBINDO JAYANTI

On the occasion of the 150th birth anniversary of Sri Maharishi Aurobindo, there will be a guest lecture will be conducted on the theme of "Sir Maharishi Aurobindo Jayanti" at 11:00 A.M, 15 Aug 2022 in the lecture theatre of Maharishi Aurobindo Subharti College & Hospital of Naturopathy & Yogic Sciences. All the students are requested to attend the guest lecture compulsorily.

On 15<sup>th</sup> August 2022 Maharishi Aurobindo Subharti College & Hospital of Naturopathy & Yogic Sciences, Swami Vivekanand Subharti University, Organized a Guest lecture on the Occasion of the 150<sup>th</sup> Birth Anniversary of Sri Maharishi Aurobindo at 11:00 am in LT-2 as part of Subharti Day Celebrations.

- The total no. of UG and PG Students who participated was 96.
- The number of Faculty attended was 4
- Dr. Rahul Bansal, HOD of Community Medicine (SVSU), and Mr. Kuldeep Narayan, Sanskriti Vibhag were the resource persons.
- Both the Faculty members spoke about the life and works of Sri Maharishi Aurobindo and his contribution to yoga.