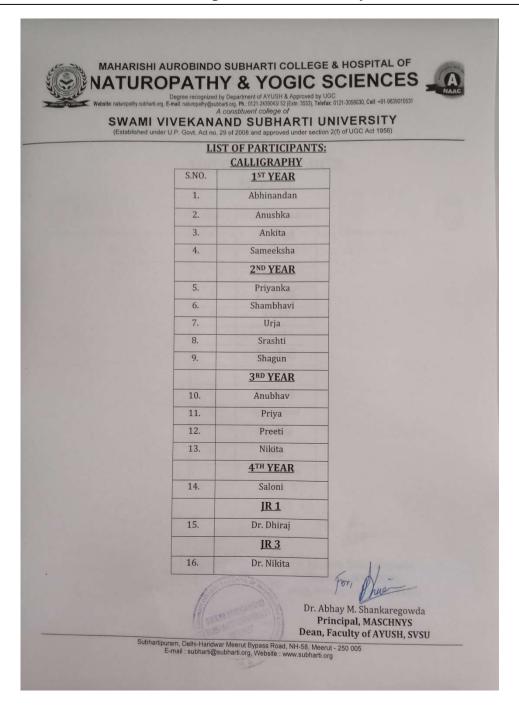

ry has to be on a white plain A3 size sheet.
- 2. The written material has to be on a single side of the sheet.
- 3. The pen used can be a Ballpoint pen, fountain pen, felt /fiber or tip marker blue/black color.
- 4. Time limit 45 minutes.
- 5. The entry will be judged on the following criteria
  - a. **LEGIBILITY** (how easily one can read the writing)
  - b. **FLOW** (the smoothness, grace, and flow of the writing)
  - c. **COMPETENCE** (the choice of layout and margins; spacing between letters, words, and lines; neatness and general appearance; spelling)
  - d. **CONCEPT** (the accuracy of the theme and selection of dialogue)

#### **JUDGING CRITERIA**

Judgment will be based on:

- a. Legibility
- b. Flow
- c. Competence
- d. Adherence to theme





























































### REPORT ON CLAY MODELLING COMPETITION









A Clay Modelling event was organized in the MASCHNYS college for the BNYS & MD students at 11:00 AM, 7th April 2023, in the Reading Room, MASCHNYS (SVSU).

The event started with the inauguration ceremony of Prof. & Dean Dr. Abhay M. Shankar Gowda and the faculty members; the principal sir said a few words for the students of the BNYS and inspire them to participate in all activities.







A Plantar was gifted from Dr. Ajit. Dhiren Nair to Dr. D.C. Saxena (Director general)

The theme of this event was Naturopathy & Yoga.

A total of 8 groups of students from all batches participated in this event.

Dr. D.C. Saxena (Director general) from the management department judged this event under his supervision. The result was