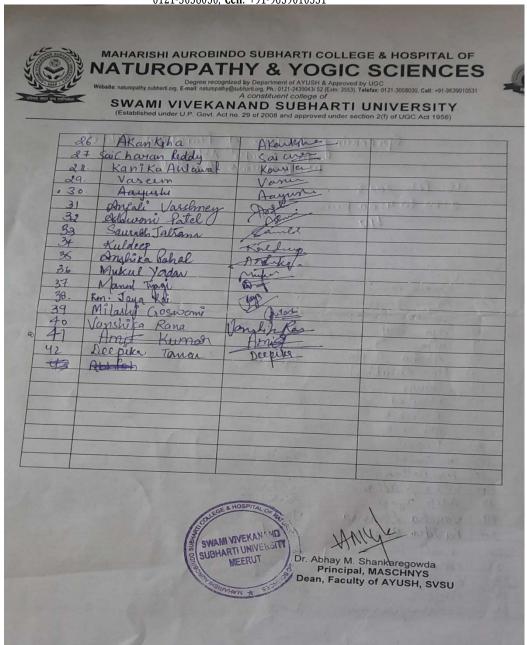

Date: 15 08 2022. Time: 11:00 AM. List of participants:

| S. No. | Name of participants | Signature       | Remarks         |
|--------|----------------------|-----------------|-----------------|
| 1      | Neha Chaudhary       | Nols.           | Batch: -2018    |
| 2      | Ankita chaudhady     | dorsalton       | Batel = 2018    |
| 8.     | Crayatri Gracy       | Grayatie.       | Batch 2018      |
| 4.     | Austi Showing        | Anshi Shave     | Batch - 2018    |
| 5.     | Aastha Tyagi         | lettes          | Batch 2018      |
| 6.     | Annika Arecen        | Avrile          | 1 1/40 11       |
| 7.     | Anyphen, Orphom      | 09              | Maria Maria     |
| 8.     | Nishi Pandey         | Desh) arely     | Batch - 20/9    |
| 9.     | AKRIHI Bhazti        | Apalia Bhaeti   | Day Wat Comment |
| 190    | Periya Suman (2020)  | Buyenar         | Batch: 2020     |
| 11     | Saumya Kishore       | Samo Victore    | Batch!-2020     |
| 10     | Manisla Lorlli       | Junigla look Li | BATCH- 2018     |
| 13     | 9ti Tiwasii          | 44              | Botch = 2020    |
| 14-    | Preety Jaiswal       | Keety           | Batch - 2020    |
| 15.    | SHRUTI SONI          | Shrutini        | Batch - 2020    |
| 16     | Sanui Malik          | 8 malin         | Batch - 2018    |
| 17.    | Parth Krishan        | 7               | Batch -2018     |
| 16.    | Muskan chopia        | Opt of          | Batch - 2018    |
| 19.    | Dr Calak Singhal     | Jalek           | MD -2020        |
| 20     | Da Varya             | Riye            | MD - 2020       |
| 21.    | Rupali Sinha         | dipar           | Botch - 2018    |
| 22.    | Rashui Teotia        | fuer            | Batch - 2018    |
| 23     | libra Hishra         | Whichen         | Batch - 2018    |
| 24     | Minari Goutan        | Thom            | Batch - 2018.   |