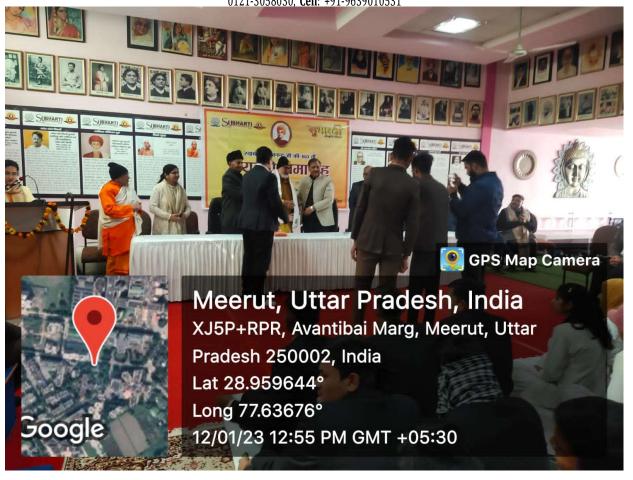

On 15<sup>th</sup> August 2022 Maharishi Aurobindo Subharti College & Hospital of Naturopathy & Yogic Sciences, Swami Vivekanand Subharti University, Organized a Guest lecture on the Occasion of the 150<sup>th</sup> Birth Anniversary of Sri Maharishi Aurobindo at 11:00 am in LT-2 as part of Subharti Day Celebrations.

- The total no. of UG and PG Students who participated was 96.
- The number of Faculty attended was 4
- Dr. Rahul Bansal, HOD of Community Medicine (SVSU), and Mr. Kuldeep Narayan, Sanskriti Vibhag were the resource persons.
- Both the Faculty members spoke about the life and works of Sri Maharishi Aurobindo and his contribution to yoga.