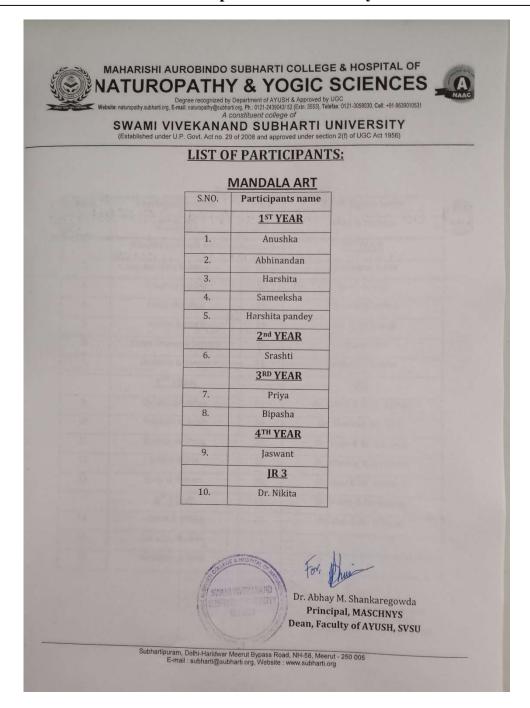

rvision. The result was announced by the Judge.

#### List of winners:

| FIRST POSITION  | Ankita (BNYS- 2022)   |
|-----------------|-----------------------|
| SECOND POSITION | Dr. Nikita (MD- 2020) |
| THIRD POSITION  | Jaswant (BNYS- 2019)  |
|                 | Harshita (BNYS-2022)  |

#### **GUIDELINES FOR MANDALA ART COMPETITION**

- 1. The participants are expected to make a mandala considering the following guidelines:
- 2. The mandala should be made on a white sheet only.
- 3. You can use any color pen.
- 4. No digital mandalas are allowed.
- 5. Only original artworks are allowed.
- 6. Time- 60 mins.

#### **IUDGEMENT CRITERIA**

Judgment will be based on:

- 1. Symmetry
- 2. Neatness
- 3. Intricacy level







- 4. Uniqueness
- 5. Overall look



































































### REPORT ON THE PAINTING COMPETITION









A Painting Competition event was organized in the MASCHNYS college for the BNYS & MD students at 2:00 PM, 6th April 2023, in the Reading Room (MASCHNYS), SVSU.

The event started with the inauguration ceremony of Prof. & Dean Dr. Abhay M. Shankar Gowda and the faculty members; the principal sir said a few words for the students of the BNYS and inspire them to participate in all activities.

A Plantar was gifted from Dr. Poornima Bansal to Dr. Hina Kaushar (Prof.)

The theme of this event was the Transition from childhood to Adulthood.

A total of 6 students from all batches participated in this event.

Dr. Hina Kaushar (Prof.) from the Medical College judged this event under his supervision. The result was an