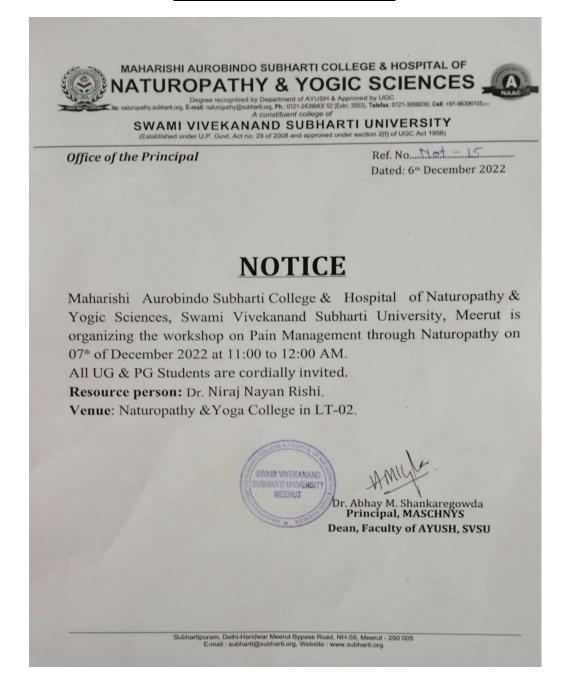

s were 50.

In the closing ceremony, Dr. Shalya Raj, CEO OF Subharti University distributed certificates to the participants.





## **NATUROPATHY & YOGIC SCIENCES**



Degree recognized by Department of AYUSH & Approved by UGC

 $\label{lem:website:maturopathy.subharti.org, Ph.: 0121-2439043/52 (Extn: 3553), \textbf{Telefax}: 0121-3058030, \textbf{Cell}: +91-9639010531$ 





## NATUROPATHY & YOGIC SCIENCES



Degree recognized by Department of AYUSH & Approved by UGC





## NATUROPATHY & YOGIC SCIENCES



Degree recognized by Department of AYUSH & Approved by UGC

 $\begin{tabular}{ll} \textbf{Website}: naturopathy.subharti.org, \textbf{Ph}: 0121-2439043/52 \text{ (Extn: 3553), Telefax: } \\ 0121-3058030, \textbf{Cell}: +91-9639010531 \end{tabular}$ 

#### Workshop on Pain Management





## NATUROPATHY & YOGIC SCIENCES



Degree recognized by Department of AYUSH & Approved by UGC

Website: naturopathy.subharti.org, E-mail: naturopathy@subharti.org, Ph.: 0121-2439043/52 (Extn: 3553), Telefax: 0121-3058030, **Cell**: +91-9639010531

On dated 7th December 2022, Time 10:30 AM at LT-2 of Maharishi Aurobindo College and Hospital of Naturopathy and Yoga Sciences, a Program on "Internal Complain Committee Awareness Program" was conducted by Dr. Priya Devi, Assistant Professor, MASCHNYS, SVSU, Meerut.

A total number of Students is 38 attended the program.



SWAMI VIVEKANAND SUBHARTI UNIVERSITY
(Established under U.P. Govt. Act no. 29 of 2008 and approved under specifing 2(0 of UGC Act 1958). Office of the Principal

Ref. No. No. 1 – 1 G Dated: 7th December, 2022

#### NOTICE