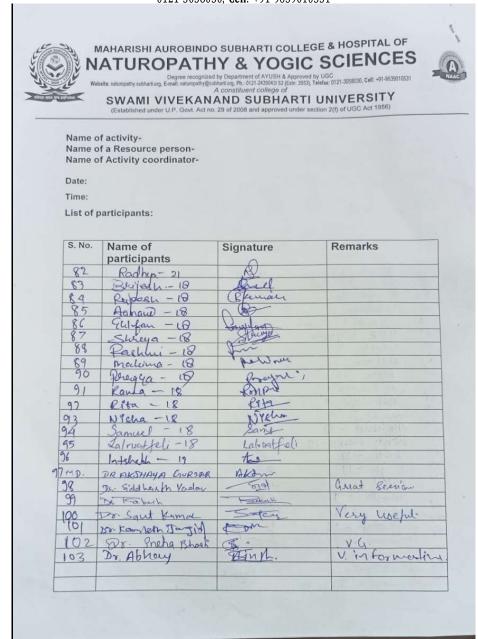

### MAHARISHI AUROBINDO SUBHARTI COLLEGE & HOSPITAL OF NATUROPATHY & YOGIC SCIENCES

(Established under U.P. Govt. Act no. 29 of 2008 and approved under section 2(f) of UGC Act 1956)

Name of activity- SRI MAHARISHI AUROBINDO JAYANTI Name of a Resource person- Dr. Kathul bangal, Iculdub Harayan.
Name of Activity coordinator- Dr. Dhiren Nair.

Date: 15 08 2022. Time: 11:00 AM. List of participants:

| S. No. | Name of participants | Signature       | Remarks         |
|--------|----------------------|-----------------|-----------------|
| 1      | Neha Chaudhary       | Nols.           | Batch: -2018    |
| 2      | Ankita chaudhady     | dorsalton       | Batel = 2018    |
| 8.     | Crayatri Gracy       | Grayatie.       | Batch 2018      |
| 4.     | Austi Showing        | Anshi Shave     | Batch - 2018    |
| 5.     | Aastha Tyagi         | lettes          | Batch 2018      |
| 6.     | Annika Arecen        | Avrile          | 1 1/40 11       |
| 7.     | Anyphen, Orphom      | 09              | Maria Maria     |
| 8.     | Nishi Pandey         | Desh) arely     | Batch - 20/9    |
| 9.     | AKRIHI Bhazti        | Apalia Bhaeti   | Day Wat Comment |
| 190    | Periya Suman (2020)  | Buyenar         | Batch: 2020     |
| 11     | Saumya Kishore       | Samo Victore    | Batch!-2020     |
| 10     | Manisla Lorlli       | Junigla look Li | BATCH- 2018     |
| 13     | 9ti Tiwasii          | 44              | Botch = 2020    |
| 14-    | Preety Jaiswal       | Keety           | Batch - 2020    |
| 15.    | SHRUTI SONI          | Shrutini        | Batch - 2020    |
| 16     | Sanui Malik          | 8 malin         | Batch - 2018    |
| 17.    | Parth Krishan        | 7               | Batch -2018     |
| 16.    | Muskan chopia        | Opt of          | Batch - 2018    |
| 19.    | Dr Calak Singhal     | Jalek           | MD -2020        |
| 20     | Da Varya             | Riye            | MD - 2020       |
| 21.    | Rupali Sinha         | dipar           | Botch - 2018    |
| 22.    | Rashui Teotia        | fuer            | Batch - 2018    |
| 23     | libra Hishra         | Whichen         | Batch - 2018    |
| 24     | Minari Goutan        | Thom            | Batch - 2018.   |