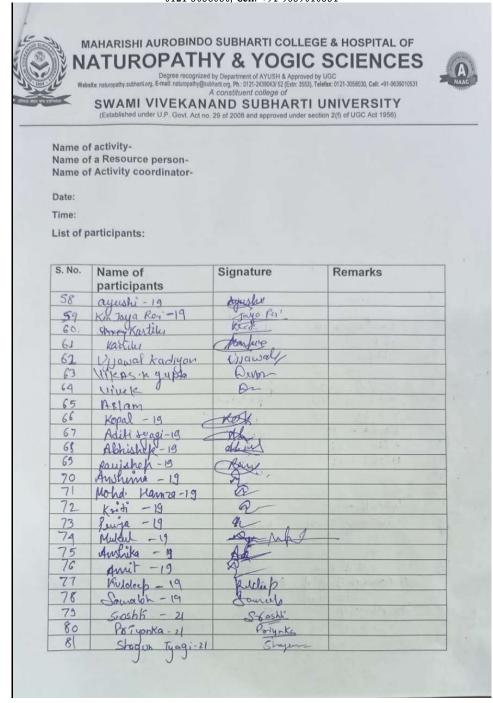

### MAHARISHI AUROBINDO SUBHARTI COLLEGE & HOSPITAL OF NATUROPATHY & YOGIC SCIENCES

(Established under U.P. Govt. Act no. 29 of 2008 and approved under section 2(f) of UGC Act 1956)

Name of activity- SRI MAHARISHI AUROBINDO JAYANTI Name of a Resource person- Dr. Kathul bangal, Iculdub Harayan.
Name of Activity coordinator- Dr. Dhiren Nair.

Date: 15 08 2022. Time: 11:00 AM. List of participants:

| S. No. | Name of participants | Signature       | Remarks         |
|--------|----------------------|-----------------|-----------------|
| 1      | Neha Chaudhary       | Nols.           | Batch: -2018    |
| 2      | Ankita chaudhady     | dorsalton       | Batel = 2018    |
| 8.     | Crayatri Gracy       | Grayatie.       | Batch 2018      |
| 4.     | Austi Showing        | Anshi Shave     | Batch - 2018    |
| 5.     | Aastha Tyagi         | lettes          | Batch 2018      |
| 6.     | Annika Arecen        | Avrile          | 1 1/40 11       |
| 7.     | Anyphen, Orphom      | 09              | Maria Maria     |
| 8.     | Nishi Pandey         | Desh) arely     | Batch - 20/9    |
| 9.     | AKRIHI Bhazti        | Apalia Bhaeti   | Day Wat Comment |
| 190    | Periya Suman (2020)  | Buyenar         | Batch: 2020     |
| 11     | Saumya Kishore       | Samo Victore    | Batch!-2020     |
| 10     | Manisla Lorlli       | Junigla look Li | BATCH- 2018     |
| 13     | 9ti Tiwasii          | 44              | Botch = 2020    |
| 14-    | Preety Jaiswal       | Keety           | Batch - 2020    |
| 15.    | SHRUTI SONI          | Shrutini        | Batch - 2020    |
| 16     | Sanui Malik          | 8 malin         | Batch - 2018    |
| 17.    | Parth Krishan        | 7               | Batch -2018     |
| 16.    | Muskan chopia        | Opt of          | Batch - 2018    |
| 19.    | Dr Calak Singhal     | Jalek           | MD -2020        |
| 20     | Da Varya             | Riye            | MD - 2020       |
| 21.    | Rupali Sinha         | dipar           | Botch - 2018    |
| 22.    | Rashui Teotia        | fuer            | Batch - 2018    |
| 23     | libra Hishra         | Whichen         | Batch - 2018    |
| 24     | Minari Goutan        | Thom            | Batch - 2018.   |