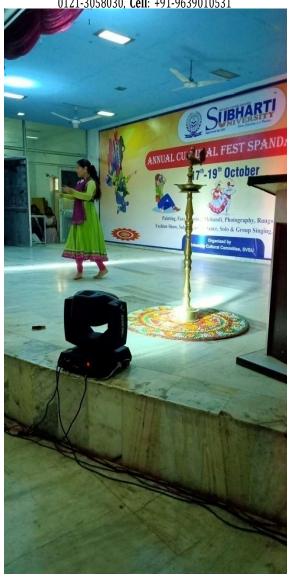

### **AUGUST 2022**

• Our faculty attended the "Cultural Program" for the NAAC team dated 3<sup>rd</sup> August 2022 our students gave a yoga performance at Maangalya Convention Centre SVSU Meerut.