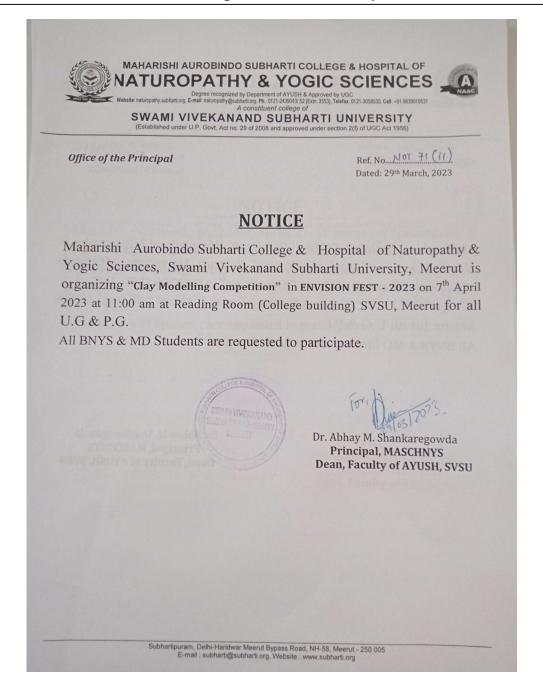

al has to be on a single side of the sheet.
- 3. The pen used can be a Ballpoint pen, fountain pen, felt /fiber or tip marker blue/black color.
- 4. Time limit 45 minutes.
- 5. The entry will be judged on the following criteria
  - a. **LEGIBILITY** (how easily one can read the writing)
  - b. **FLOW** (the smoothness, grace, and flow of the writing)
  - c. **COMPETENCE** (the choice of layout and margins; spacing between letters, words, and lines; neatness and general appearance; spelling)
  - d. **CONCEPT** (the accuracy of the theme and selection of dialogue)

#### **JUDGING CRITERIA**

Judgment will be based on:

- a. Legibility
- b. Flow
- c. Competence
- d. Adherence to theme





























































### REPORT ON CLAY MODELLING COMPETITION









A Clay Modelling event was organized in the MASCHNYS college for the BNYS & MD students at 11:00 AM, 7th April 2023, in the Reading Room, MASCHNYS (SVSU).

The event started with the inauguration ceremony of Prof. & Dean Dr. Abhay M. Shankar Gowda and the faculty members; the principal sir said a few words for the students of the BNYS and inspire them to participate in all activities.







A Plantar was gifted from Dr. Ajit. Dhiren Nair to Dr. D.C. Saxena (Director general)

The theme of this event was Naturopathy & Yoga.

A total of 8 groups of students from all batches participated in this event.

Dr. D.C. Saxena (Director general) from the management department judged this event under his supervision. The result was announced by the Judge.

#### **List of Winners:**

| FIRST POSITIO