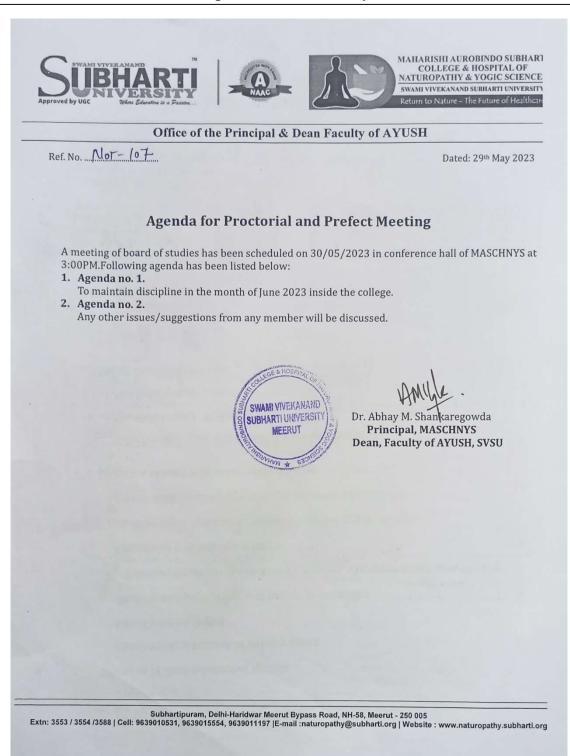

Ref. No. Nat. - 6.8.. Dated- 13th August, 2022

#### NOTICE

#### SRI MAHARISHI AUROBINDO JAYANTI

On the occasion of the 150th birth anniversary of Sri Maharishi Aurobindo, there will be a guest lecture will be conducted on the theme of "Sir Maharishi Aurobindo Jayanti" at 11:00 A.M, 15 Aug 2022 in the lecture theatre of Maharishi Aurobindo Subharti College & Hospital of Naturopathy & Yogic Sciences. All the students are requested to attend the guest lecture compulsorily.