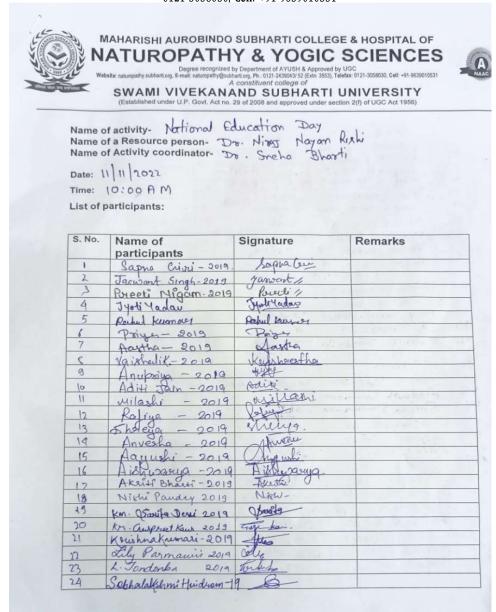

### MAHARISHI AUROBINDO SUBHARTI COLLEGE & HOSPITAL OF NATUROPATHY & YOGIC SCIENCES

(Established under U.P. Govt. Act no. 29 of 2008 and approved under section 2(f) of UGC Act 1956)

Name of activity- SRI MAHARISHI AUROBINDO JAYANTI Name of a Resource person- Dr. Kathul bangal, Iculdub Harayan.
Name of Activity coordinator- Dr. Dhiren Nair.

Date: 15 08 2022. Time: 11:00 AM. List of participants:

| S. No. | Name of participants | Signature       | Remarks         |
|--------|----------------------|-----------------|-----------------|
| 1      | Neha Chaudhary       | Nols.           | Batch: -2018    |
| 2      | Ankita chaudhady     | dorsalton       | Batel = 2018    |
| 8.     | Crayatri Gracy       | Grayatie.       | Batch 2018      |
| 4.     | Austi Showing        | Anshi Shave     | Batch - 2018    |
| 5.     | Aastha Tyagi         | lettes          | Batch 2018      |
| 6.     | Annika Arecen        | Avrile          | 1 1/40 11       |
| 7.     | Anyphen, Orphom      | 09              | Maria Maria     |
| 8.     | Nishi Pandey         | Desh) arely     | Batch - 20/9    |
| 9.     | AKRIHI Bhazti        | Apalia Bhaeti   | Day Wat Comment |
| 190    | Periya Suman (2020)  | Buyenar         | Batch: 2020     |
| 11     | Saumya Kishore       | Samo Victore    | Batch!-2020     |
| 10     | Manisla Lorlli       | Junigla look Li | BATCH- 2018     |
| 13     | 9ti Tiwasii          | 44              | Botch = 2020    |
| 14-    | Preety Jaiswal       | Keety           | Batch - 2020    |
| 15.    | SHRUTI SONI          | Shrutini        | Batch - 2020    |
| 16     | Sanui Malik          | 8 malin         | Batch - 2018    |
| 17.    | Parth Krishan        | 7               | Batch -2018     |
| 16.    | Muskan chopia        | Opt of          | Batch - 2018    |
| 19.    | Dr Calak Singhal     | Jalek           | MD -2020        |
| 20     | Da Varya             | Riye            | MD - 2020       |
| 21.    | Rupali Sinha         | dipar           | Botch - 2018    |
| 22.    | Rashui Teotia        | fuer            | Batch - 2018    |
| 23     | libra Hishra         | Whichen         | Batch - 2018    |
| 24     | Minari Goutan        | Thom            | Batch - 2018.   |