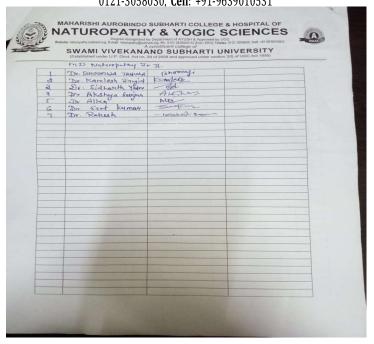

#### **ATTENDANCE**

### **List of teaching staff attended**

| S.NO. | NAME                         | DESIGNATION         |
|-------|------------------------------|---------------------|
| 1.    | Dr. Dhiren Nair              | Assistant Professor |
| 2.    | Dr. Kshetrinayun Guneri Devi | Assistant Professor |
| 3.    | Dr. Abhijith K. B            | Assistant Professor |
| 4.    | Dr. Abhay Kumar              | Assistant Professor |