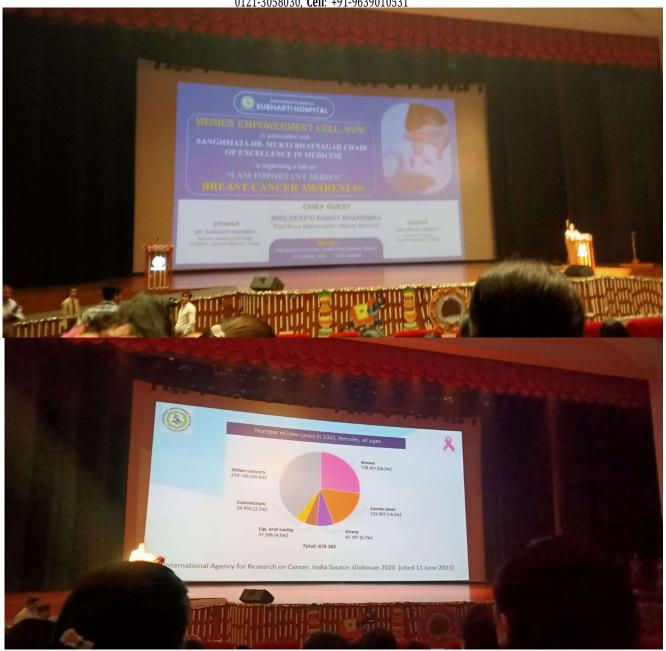

dical hospital" dated on 1<sup>st</sup> October 2022 in the medical college Conference room at SVSU Meerut.
- Dr. Guneri Asst. Professor & Dr. Abhay Asst. Professor attended the Cultural Meeting dated 8<sup>th</sup>
  October 2022 from 1.00 p.m. to 2:00 p.m. in Amrita Shergil Conference Hall in NBSCFF, SVSU
  Meerut.
- Dr. Abhijith K.B Asst. Professor attended a meeting regarding the Sports committee dated 11<sup>th</sup>
  October 2022 at 2:00 pm at Conference Hall, Faculty of Education, and SVSU Meerut.
- All Female Faculty & female non-teaching staff attended a seminar on the topic "Breast Cancer Awareness" dated on 31st October 2022 at 11:00am to 1:00pm at Maangalya Auditorium SVSU Meerut.



# NATUROPATHY & YOGIC SCIENCES



Degree recognized by Department of AYUSH & Approved by UGC





### NATUROPATHY & YOGIC SCIENCES



Degree recognized by Department of AYUSH & Approved by UGC

**Website**: naturopathy.subharti.org, **E-mail**: naturopathy@subharti.org, **Ph**.: 0121-2439043/ 52 (Extn: 3553), **Telefax**: 0121-3058030, **Cell**: +91-9639010531

#### "UNIVERSITY CAREER COUNSELING SESSION"





### **NATUROPATHY & YOGIC SCIENCES**



Degree recognized by Department of AYUSH & Approved by UGC

- On 12th October 2022, Maharishi Aurobindo Subharti College & Hospital of Naturopathy & Yogic Sciences (MASCHNYS) had organized an "University career counselling session"
- The program was organized at 11:00 am in LT-2, MASCHNYS and the resource person was Dr. Braj Bhusan Kumar, Senior Domain Expert- Wellness and fitness. The objective of the program was to raise awareness abou