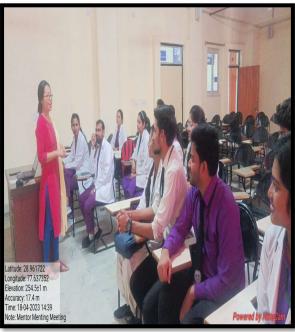

On 15<sup>th</sup> August 2022 Maharishi Aurobindo Subharti College & Hospital of Naturopathy & Yogic Sciences, Swami Vivekanand Subharti University, Organized a Guest lecture on the Occasion of the 150<sup>th</sup> Birth Anniversary of Sri Maharishi Aurobindo at 11:00 am in LT-2 as part of Subharti Day Celebrations.

- The total no. of UG and PG Students who participated was 96.
- The number of Faculty attended was 4
- Dr. Rahul Bansal, HOD of Community Medicine (SVSU), and Mr. Kuldeep Narayan, Sanskriti Vibhag were the resource persons.
- Both the Faculty members spoke about the life and works of Sri Maharishi Aurobindo and his contribution to yoga.