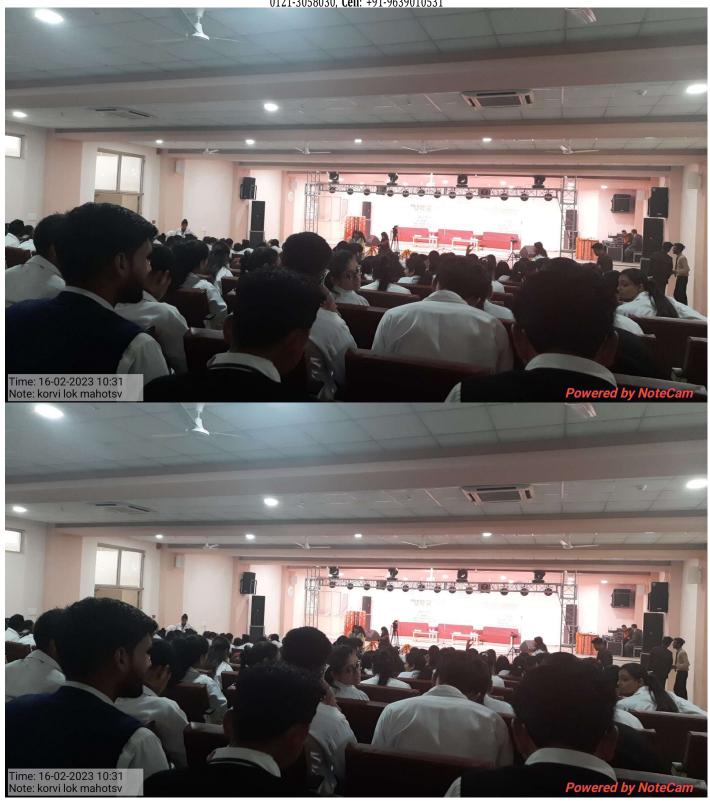

On 15<sup>th</sup> August 2022 Maharishi Aurobindo Subharti College & Hospital of Naturopathy & Yogic Sciences, Swami Vivekanand Subharti University, Organized a Guest lecture on the Occasion of the 150<sup>th</sup> Birth Anniversary of Sri Maharishi Aurobindo at 11:00 am in LT-2 as part of Subharti Day Celebrations.

- The total no. of UG and PG Students who participated was 96.
- The number of Faculty attended was 4
- Dr. Rahul Bansal, HOD of Community Medicine (SVSU), and Mr. Kuldeep Narayan, Sanskriti Vibhag were the resource persons.
- Both the Faculty members spoke about the life and works of Sri Maharishi Aurobindo and his contribution to yoga.