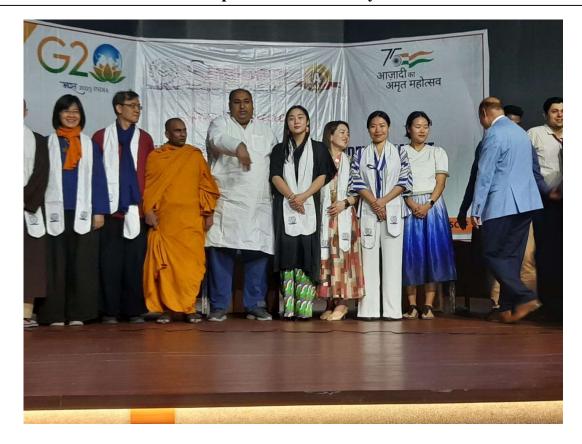

On 15<sup>th</sup> August 2022 Maharishi Aurobindo Subharti College & Hospital of Naturopathy & Yogic Sciences, Swami Vivekanand Subharti University, Organized a Guest lecture on the Occasion of the 150<sup>th</sup> Birth Anniversary of Sri Maharishi Aurobindo at 11:00 am in LT-2 as part of Subharti Day Celebrations.

- The total no. of UG and PG Students who participated was 96.
- The number of Faculty attended was 4
- Dr. Rahul Bansal, HOD of Community Medicine (SVSU), and Mr. Kuldeep Narayan, Sanskriti Vibhag were the resource persons.
- Both the Faculty members spoke about the life and works of Sri Maharishi Aurobindo and his contribution to yoga.