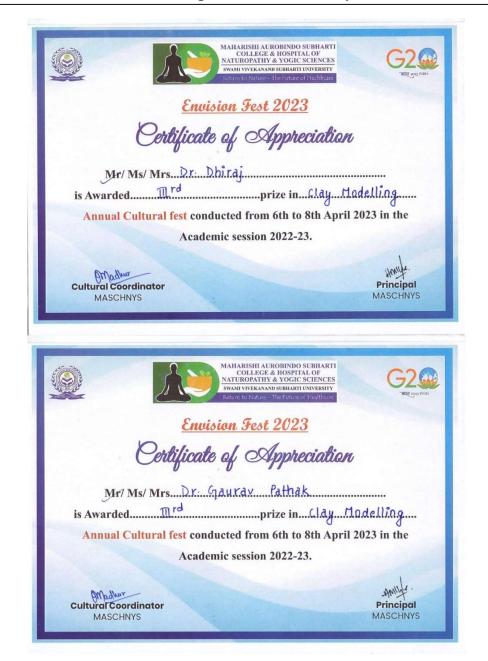

the model can be premade before arriving at the competition.
- 7. There will be only 2 participants in one group.
- 8. The decision of the jury will remain final and no correspondence shall be entertained.
- 9. The design has to be unique and innovative with the use of clay only.
- 10. The participant will be self-responsible for the arrangement of materials required to prepare the clay model. It must be handmade. Any tools such as loops, shapers, ribbons, etc. are allowed. They are expected to carry their own tools.

#### **JUDGMENT CRITERIA**

Judging will be based on:

- 1. Overall appearance and appeal
- 2. Finishing and clarity
- 3. Technique and concept
- 4. Creativity and unique idea
- 5. Relevance to the theme









































































REPORT ON MAKEUP COMPETITION









A Makeup Competition event was organized in the MASCHNYS college for the BNYS & MD students at 3:00 PM, 7th April 2023, in the Yoga Hall, MASCHNYS(SVSU).







The event started with the inauguration ceremony of Prof. & Dean Dr. Abhay M. Shankar Gowda and the faculty members; the principal sir said a few words for the students of the BNYS and inspire them to participate in all activities.

A Plantar was gifted from Dr. Guneri Devi to Dr. Mamta Tyagi (HOD)

The theme of this event was Bollywood dance/semi-classical.

A total of 21 students from all batches participated in this event.

Dr. Mamta Tyagi (HOD) from the obstetrics department judged this event under his supervision. The result was announced by the Judge.

#### List of winners:

| FIRST POS