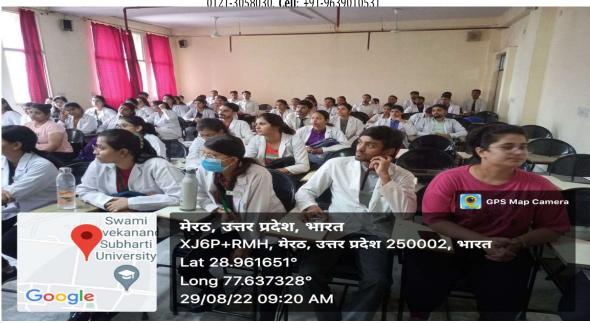

On 15<sup>th</sup> August 2022 Maharishi Aurobindo Subharti College & Hospital of Naturopathy & Yogic Sciences, Swami Vivekanand Subharti University, Organized a Guest lecture on the Occasion of the 150<sup>th</sup> Birth Anniversary of Sri Maharishi Aurobindo at 11:00 am in LT-2 as part of Subharti Day Celebrations.

- The total no. of UG and PG Students who participated was 96.
- The number of Faculty attended was 4
- Dr. Rahul Bansal, HOD of Community Medicine (SVSU), and Mr. Kuldeep Narayan, Sanskriti Vibhag were the resource persons.
- Both the Faculty members spoke about the life and works of Sri Maharishi Aurobindo and his contribution to yoga.