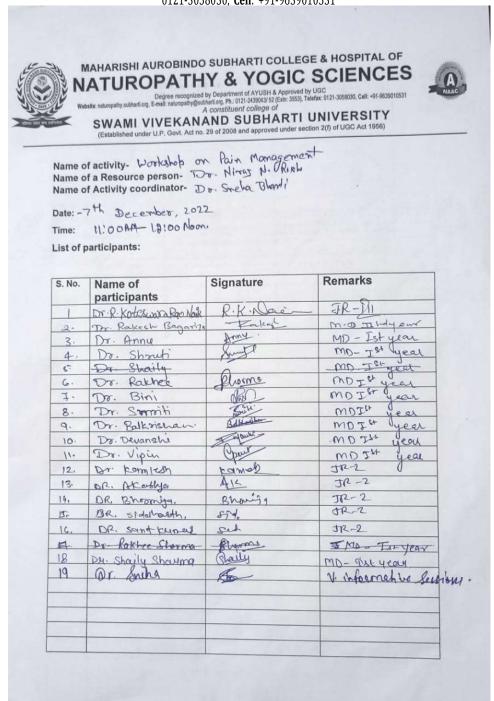

### MAHARISHI AUROBINDO SUBHARTI COLLEGE & HOSPITAL OF NATUROPATHY & YOGIC SCIENCES

(Established under U.P. Govt. Act no. 29 of 2008 and approved under section 2(f) of UGC Act 1956)

Name of activity- SRI MAHARISHI AUROBINDO JAYANTI Name of a Resource person- Dr. Kathul bangal, Iculdub Harayan.
Name of Activity coordinator- Dr. Dhiren Nair.

Date: 15 08 2022. Time: 11:00 AM. List of participants:

| S. No. | Name of participants | Signature       | Remarks         |
|--------|----------------------|-----------------|-----------------|
| 1      | Neha Chaudhary       | Nols.           | Batch: -2018    |
| 2      | Ankita chaudhady     | dorsalton       | Batel = 2018    |
| 8.     | Crayatri Gracy       | Grayatie.       | Batch 2018      |
| 4.     | Austi Showing        | Anshi Shave     | Batch - 2018    |
| 5.     | Aastha Tyagi         | lettes          | Batch 2018      |
| 6.     | Annika Arecen        | Avrile          | 1 1/40 11       |
| 7.     | Anyphen, Orphom      | 09              | Maria Maria     |
| 8.     | Nishi Pandey         | Desh) arely     | Batch - 20/9    |
| 9.     | AKRIHI Bhazti        | Apalia Bhaeti   | Day Wat Comment |
| 190    | Periya Suman (2020)  | Buyenar         | Batch: 2020     |
| 11     | Saumya Kishore       | Samo Victore    | Batch!-2020     |
| 10     | Manisla Lorlli       | Junigla look Li | BATCH- 2018     |
| 13     | 9ti Tiwasii          | 44              | Botch = 2020    |
| 14-    | Preety Jaiswal       | Keety           | Batch - 2020    |
| 15.    | SHRUTI SONI          | Shrutini        | Batch - 2020    |
| 16     | Sanui Malik          | 8 malin         | Batch - 2018    |
| 17.    | Parth Krishan        | 7               | Batch -2018     |
| 16.    | Muskan chopia        | Opt of          | Batch - 2018    |
| 19.    | Dr Calak Singhal     | Jalek           | MD -2020        |
| 20     | Da Varya             | Riye            | MD - 2020       |
| 21.    | Rupali Sinha         | dipar           | Botch - 2018    |
| 22.    | Rashui Teotia        | fuer            | Batch - 2018    |
| 23     | libra Hishra         | Whichen         | Batch - 2018    |
| 24     | Minari Goutan        | Thom            | Batch - 2018.   |