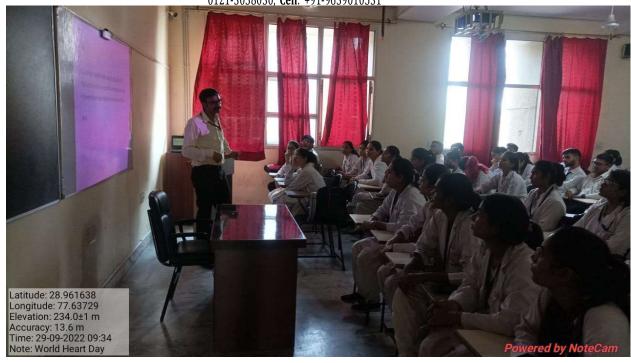

On 15<sup>th</sup> August 2022 Maharishi Aurobindo Subharti College & Hospital of Naturopathy & Yogic Sciences, Swami Vivekanand Subharti University, Organized a Guest lecture on the Occasion of the 150<sup>th</sup> Birth Anniversary of Sri Maharishi Aurobindo at 11:00 am in LT-2 as part of Subharti Day Celebrations.

- The total no. of UG and PG Students who participated was 96.
- The number of Faculty attended was 4
- Dr. Rahul Bansal, HOD of Community Medicine (SVSU), and Mr. Kuldeep Narayan, Sanskriti Vibhag were the resource persons.
- Both the Faculty members spoke about the life and works of Sri Maharishi Aurobindo and his contribution to yoga.