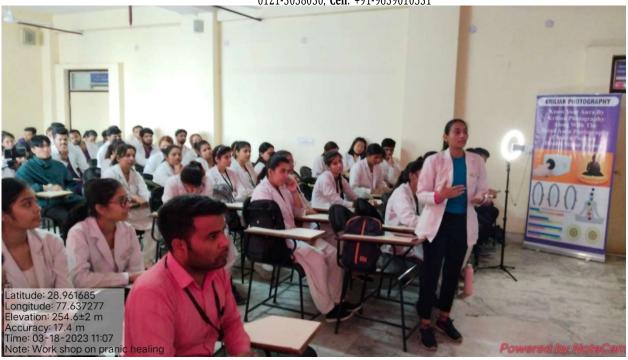

sociate certified Pranic healer & counselor and founder of Holistic Approach to Life), Mrs. Mridula (Associate certified Pranic & Trainer, Mr. Himanshu Baluja (HR manpower group of services & Pranic healer, Miss Priyanshi (Pranic healer) were the resource person.
- Resource person spoke about Pranic healing technique and showed demonstration on few diseases.
- Overall purpose of the Lecture was to encourage and make students understand the depth of the subject.





# NATUROPATHY & YOGIC SCIENCES



Degree recognized by Department of AYUSH & Approved by UGC

 $\begin{tabular}{ll} \textbf{Website}: naturopathy.subharti.org, \textbf{P-mail}: naturopathy@subharti.org, \textbf{P-h}: 0121-2439043/52 (Extn: 3553), \textbf{Telefax}: 0121-3058030, \textbf{Cell}: +91-9639010531 \\ \end{tabular}$ 







# NATUROPATHY & YOGIC SCIENCES



Degree recognized by Department of AYUSH & Approved by UGC

 $\label{lem:website:maturopathy.subharti.org, Ph.: 0121-2439043/52 (Extn: 3553), \textbf{Telefax}: 0121-3058030, \textbf{Cell}: +91-9639010531$ 

#### **List of Faculty Attended:**

| S.no. | Name of Faculty        | Designation         |
|-------|------------------------|---------------------|
| 1.    | Dr. Nair Dhiren Ajit   | Assistant Professor |
| 2.    | Dr. Vidya Sagar Meti   | Assistant Professor |
| 3.    | Dr. Sumanlata Dewangan | Assistant Professor |
| 4.    | Dr. Abhay Kumar        | Assistant Professor |
| 5.    | Dr. Sunil Singh Yadav  | Assistant Professor |
| 6.    | Dr. Sneha Bharti       | Lecturer            |
| 7.    | Dr. Abhijith K.b       | Assistant Professor |
|