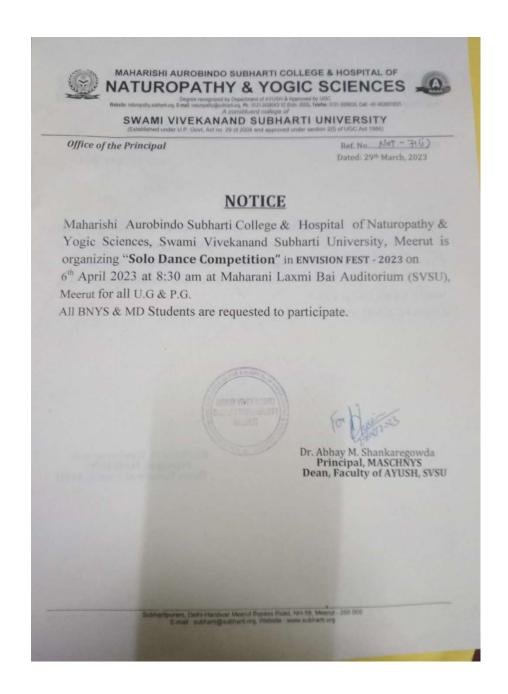

| CES<br>SITY<br>CENTER OF THE PROPERTY OF THE PROPERT | NDIA                                                                                                           |















## REPORT ON SOLO DANCE COMPETITION









A SOLO DANCE event was organized in the MASCHNYS college for the BNYS & MD students at 8:00 AM, 6th April 2023 in the Maharani Laxmi Bai Auditorium, SVSU.

The event started with the inauguration ceremony of Prof. & Dean Dr. Abhay M. Shankar Gowda and the faculty members; the principal sir said a few words for the students of the BNYS and inspire them to participate in all activities.

Dr. Rahul Bansal (Prof.) welcomes the students and also conveys the message of conducting the cultural and sports event.

A plantar was gifted from Dr. Abhay M. Shankaregowda to Dr. Rahul Bansal (Prof.)

A Plantar was gifted from Dr. Suman Lata Dewangan to Dr. Sarika Abhay (Ass. Prof.)

The theme of this event was Bollywood dance/ semi-classical.

A total of 21 students from all batches participated