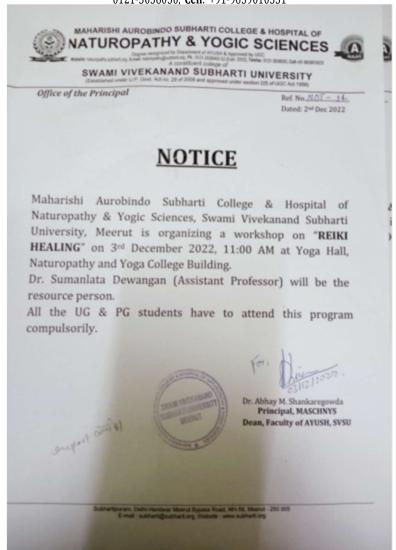

Satyendra Singh   | le.          |         |
| 26     | Dr. Nikita Sharing    | WILLHachrana |         |
| 27.    | Dr. Hiray Napan Right | NJan-        |         |
|        |                       |              | 7       |

 On dated 3<sup>rd</sup> December 2022, Time 11:00 AM at LT-2 of Maharishi Aurobindo College and Hospital of Naturopathy and Yoga Sciences, a workshop on "REIKI HEALING" was conducted by Dr Sumanlata Dewangan, Assistant Professor, MASCHNYS, SVSU, Meerut.

Participants were exposed to the principles and practice of Reiki Healing method. The program was thoroughly enjoyed and appreciated by all participants.

A total number of Students is 86 and 15 PG attended the program.



## NATUROPATHY & YOGIC SCIENCES



Degree recognized by Department of AYUSH & Approved by UGC





## NATUROPATHY & YOGIC SCIENCES



Degree recognized by Department of AYUSH & Approved by UGC





# NATUROPATHY & YOGIC SCIENCES



Degree recognized by Department of AYUSH & Approved by UGC





## NATUROPATHY & YOGIC SCIENCES



Degree recognized by Department of AYUSH & Approved by UGC





103

CO.

m

## NATUROPATHY & YOGIC SCIENCES



Degree recognized by Department of AYUSH & Approved by UGC

**Website**: naturopathy.subharti.org, **E-mail**: naturopathy@subharti.org, **Ph**.: 0121-2439043/ 52 (Extn: 3553), **Telefax**: 0121-3058030, **Cell**: +91-9639010531

#### YOGA AND MEDITATION WEEK BY SUBHARTI YUVA CLUB



OFFICE OF THE REGISTRAR

D K Saxena

THE REGISTRAR

REGISTRAR

registran@subharti.org

Ref. No. U-07/SVSU/2022/798

Date: 05.12.2022

#### REVISED OFFICE ORDER

Subjec