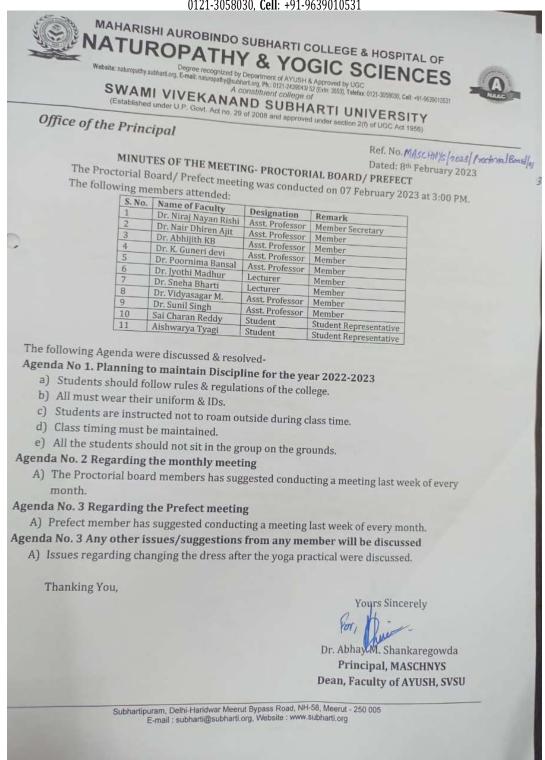

o 8:30 am at Chhatrapati Shivaji Subharti Hospital, SVSU Meerut.





### **NATUROPATHY & YOGIC SCIENCES**



Degree recognized by Department of AYUSH & Approved by UGC







### **NATUROPATHY & YOGIC SCIENCES**



Degree recognized by Department of AYUSH & Approved by UGC







### NATUROPATHY & YOGIC SCIENCES



Degree recognized by Department of AYUSH & Approved by UGC

**Website**: naturopathy.subharti.org, **E-mail**: naturopathy@subharti.org, **Ph**.: 0121-2439043/ 52 (Extn: 3553), **Telefax**: 0121-3058030, **Cell**: +91-9639010531

### **Proctorial Board & Prefect Student Meeting**





### NATUROPATHY & YOGIC SCIENCES



Degree recognized by Department of AYUSH & Approved by UGC





### NATUROPATHY & YOGIC SCIENCES



Degree recognized by Department of AYUSH & Approved by UGC





### NATUROPATHY & YOGIC SCIENCES



Degree recognized by Department of AYUSH & Approved by UGC

**Website**: naturopathy.subharti.org, **E-mail**: naturopathy@subharti.org, **Ph**.: 0121-2439043/ 52 (Extn: 3553), **Telefax**: 0121-3058030, **Cell**: +91-9639010531



...pa. a..., = e.... ...a.. ... ... ... = , pass ...ea.a,



### NATUROPATHY & YOGIC SCIENCES **>**



Degree recognized by Department of AYUSH & Approved by UGC





### NATUROPATHY & YOGIC SCIENCES



Degree recognized by Department of AYUSH & Approved by UGC







### NATUROPATHY & YOGIC SCIENCES



Degree recognized by Department of AYUSH & Approved by UGC







### **NATUROPATHY & YOGIC SCIENCES**



Degree recognized by Department of AYUSH & Approved by UGC

**Website**: naturopathy.subharti.org, **E-mail**: naturo