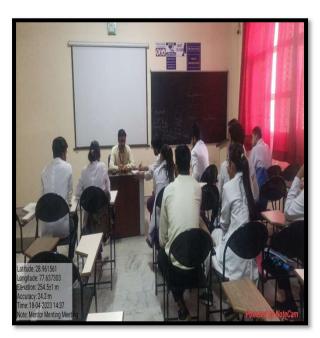

**REPORT - SUBHARTI DAY** 

On 15<sup>th</sup> August 2022 Maharishi Aurobindo Subharti College & Hospital of Naturopathy & Yogic Sciences, Swami Vivekanand Subharti University, Organized a Guest lecture on the Occasion of the 150<sup>th</sup> Birth Anniversary of Sri Maharishi Aurobindo at 11:00 am in LT-2 as part of Subharti Day Celebrations.

- The total no. of UG and PG Students who participated was 96.
- The number of Faculty attended was 4
- Dr. Rahul Bansal, HOD of Community Medicine (SVSU), and Mr. Kuldeep Narayan, Sanskriti Vibhag were the resource persons.
- Both the Faculty members spoke about the life and works of Sri Maharishi Aurobindo and his contribution to yoga.