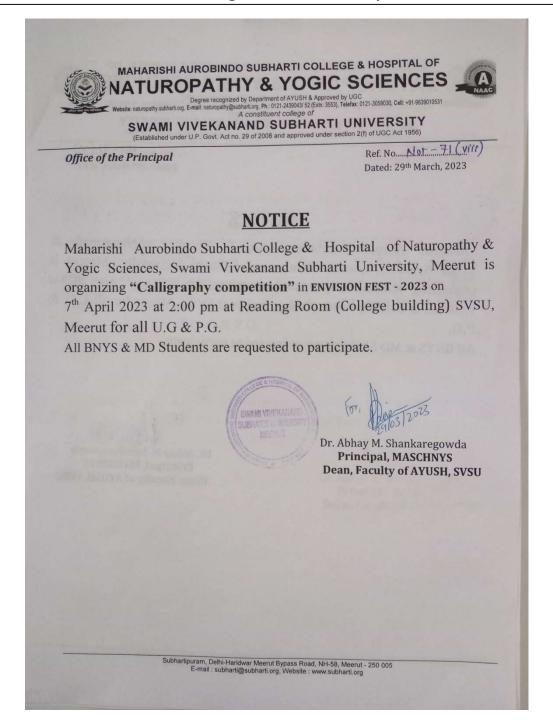

sils, jute material or any second-hand items that otherwise would be thrown.
- 6. The material would be rejected if not found to be a waste product or second-hand item.
- 7. Participants will show their creativity and represent it.
- 8. No ready or semi finished model or matter would be accepted from participant in competition.
- 9. Participants will be judged on creativity, utilization of resources.
- 10. The decision of the judges will be considered final and abiding.

#### **IUDGMENT CRITERIA**

Judgment will be Based on:

- 1. Uniqueness
- 2. Creativity
- 3. Utilization of resources
- 4. Artistic composition & design
- 5. Utility of the product
- 6. Overall presentation.









































































# REPORT ON CALLIGRAPHY COMPETITION









A Calligraphy event was organized in the MASCHNYS college for the BNYS & MD students at 2:00 PM, 7th April 2023, in the Maharani Laxmi Bai Auditorium, SVSU.

The event started with the inauguration ceremony of Prof. & Dean Dr. Abhay M. Shankar Gowda and the faculty members;







the principal sir said a few words for the students of the BNYS and inspire them to participate in all activities.

A Plantar was gifted from Dr. Jyoti Madhur to Dr.Mamta Tyagi (HOD).

The theme of this event was Famous one-liners/dialogues.

A total of 16 students from all batches participated in this event.

Dr. Mamta Tyagi (HOD) from the Obstetrics department judged this event under his supervision. The result was announced by the Judge.

#### List of winners:

| FIRST POSITION  | Shambhavi (BNYS-2019) |
|--