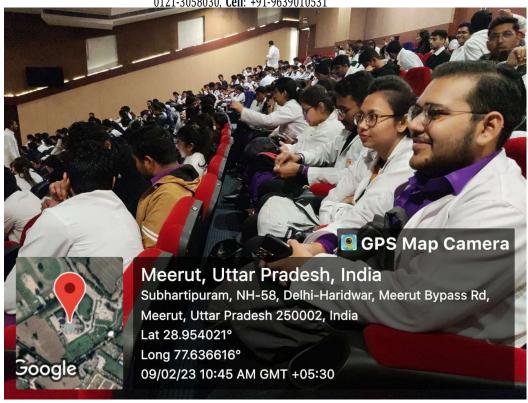

On 15<sup>th</sup> August 2022 Maharishi Aurobindo Subharti College & Hospital of Naturopathy & Yogic Sciences, Swami Vivekanand Subharti University, Organized a Guest lecture on the Occasion of the 150<sup>th</sup> Birth Anniversary of Sri Maharishi Aurobindo at 11:00 am in LT-2 as part of Subharti Day Celebrations.

- The total no. of UG and PG Students who participated was 96.
- The number of Faculty attended was 4
- Dr. Rahul Bansal, HOD of Community Medicine (SVSU), and Mr. Kuldeep Narayan, Sanskriti Vibhag were the resource persons.
- Both the Faculty members spoke about the life and works of Sri Maharishi Aurobindo and his contribution to yoga.