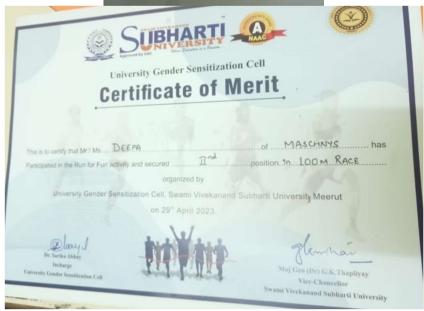

in **Sports activity**, University Gender Sensitization cell in collaboration with all constituent colleges organized a "Run for Fun" sports activity at the General Mohan Singh Subharti playground on 29<sup>th</sup> April 2023

Our Non -teaching staff participated in sports events such as 100mtr, 400mtr, Lemon Spoon, Shot Put, tug of war MASCHNYS non-teaching staff bagged prizes in all major events.

Deepa got 2<sup>nd</sup> Prize in 100mtr.

Rajkumar got 2<sup>nd</sup> Prize in Lemon Spoon

Sudesh got 3<sup>rd</sup> Prize in Shot put

Naturopathy & Yoga College got 3<sup>rd</sup> prize in Tug of war

Place: General Mohan Singh Subharti playground

Time: 08:30am to 04:00pm

Date: 29th April 2023.

Total number of staff who participated in the events: 09







































































#### **MAY 2023**

## REPORT ON FDP "FINANCIAL LITERACY"



A faculty development program was organized in the Maharishi Aurobindo Subharti College & Hospital of Naturopathy & Yogic Sciences college for the faculty members, non-teaching staff &MD students at 12:00-1:00 PM, 6th April 2023, in the LT-5, MASCHNYS (SVSU).







Mr. Vivek Yadav (Directive Manager) & Miss. Tanya (Marketing Manager) was the resource person from the Punjab National Bank (Meerut).

They speak about many schemes for investment and saving, the difference between salary account & saving account. The staff has salary accounts in the Punjab national bank so they will get the benefits of free insurance of 32lac and 1lac OD without any formality. they showed many schemes different poli