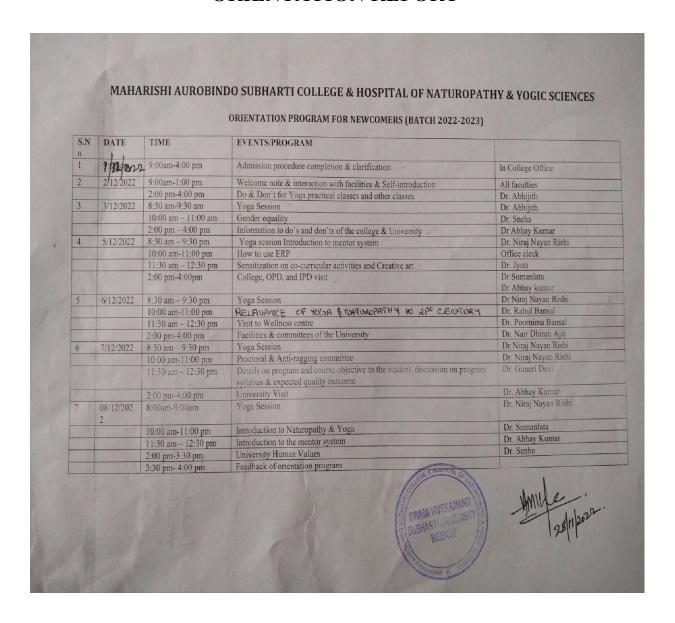

## NATUROPATHY & YOGIC SCIENCES



Degree recognized by Department of AYUSH & Approved by UGC

 $\begin{tabular}{ll} \textbf{Website}: naturopathy.subharti.org, \textbf{E-mail}: naturopathy@subharti.org, \textbf{Ph}.: 0121-2439043/ 52 (Extn: 3553), \textbf{Telefax}: 0121-3058030, \textbf{Cell}: +91-9639010531 \\ \end{tabular}$ 

• Dr. Nair Dhiren Ajit Asst. Professor invited as a guest Speaker by DEWAN V.S Group of Institutions dated on 30<sup>th</sup> November 2022.





### **NATUROPATHY & YOGIC SCIENCES**



Degree recognized by Department of AYUSH & Approved by UGC

**Website**: naturopathy.subharti.org, **E-mail**: naturopathy@subharti.org, **Ph**.: 0121-2439043/ 52 (Extn: 3553), **Telefax**: 0121-3058030, **Cell**: +91-9639010531

#### **DECEMBER 2022**

### **ORIENTATION REPORT**





### IATUROPATHY & YOGIC SCIENCES



Degree recognized by Department of AYUSH & Approved by UGC

**Website**: naturopathy.subharti.org, **E-mail**: naturopathy@subharti.org, **Ph**.: 0121-2439043/ 52 (Extn: 3553), **Telefax**: 0121-3058030, **Cell**: +91-9639010531

The orientation program was conducted for the 1st year students of Maharishi Aurobindo Subharti College and Hospital of Naturopathy and Yogic Sciences at SVSU Campus, Meerut from 1st December 2022 to 08th December 2022. During these eight days, students were introduced to and sensitized to the rules and regulations of the college and university. Educating them regarding the usage of ERP, gender equality, and explaining about the facility and the committees of the university. Students had a lot of fun-filled and educative exp