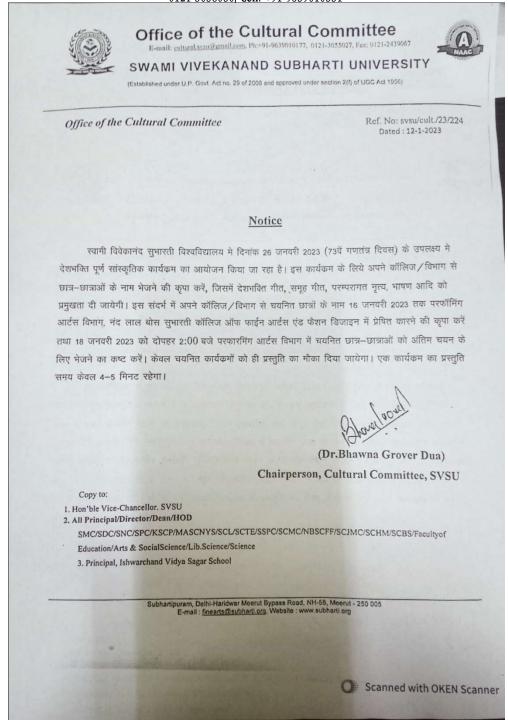

ter of India" (Theme - University buildings, roads, blocks name after these patriotic persons) which was organized by the department of Fine Arts SVSU Meerut. On the occasion of Republic Day dated on 26<sup>th</sup> January 2023.



## NATUROPATHY & YOGIC SCIENCES



Degree recognized by Department of AYUSH & Approved by UGC

**Website**: naturopathy.subharti.org, **E-mail**: naturopathy@subharti.org, **Ph**.: 0121-2439043/ 52 (Extn: 3553), **Telefax**: 0121-3058030, **Cell**: +91-9639010531



• SVSU University celebrated a Republic day dated on 26<sup>th</sup> January 2023 at 9:00am to 11:00am Low college ground all BNYS & M.D Studetns, all teaching & Non-teachig staff attended the program.



## NATUROPATHY & YOGIC SCIENCES



Degree recognized by Department of AYUSH & Approved by UGC





## NATUROPATHY & YOGIC SCIENCES



Degree recognized by Department of AYUSH & Approved by UGC

 $\label{lem:website:maturopathy.subharti.org, Ph.: 0121-2439043/52 (Extn: 3553), \textbf{Telefax}: 0121-3058030, \textbf{Cell}: +91-9639010531$ 







## NATUROPATHY & YOGIC SCIENCES



Degree recognized by Department of AYUSH & Approved by UGC





# 2065

### MAHARISHI AUROBINDO SUBHARTI COLLEGE & HOSPITAL OF

## NATUROPATHY & YOGIC SCIENCES



Degree recognized by Department of AYUSH & Approved by UGC

 $\begin{tabular}{ll} \textbf{Website}: naturopathy.subharti.org, \textbf{P-mail}: naturopathy@subharti.org, \textbf{P-h}: 0121-2439043/52 (Extn: 3553), \textbf{Telefax}: 0121-3058030, \textbf{Cell}: +91-9639010531 \\ \end{tabular}$ 



# 100 SUBTRACTION OF THE PARTY OF

#### MAHARISHI AUR