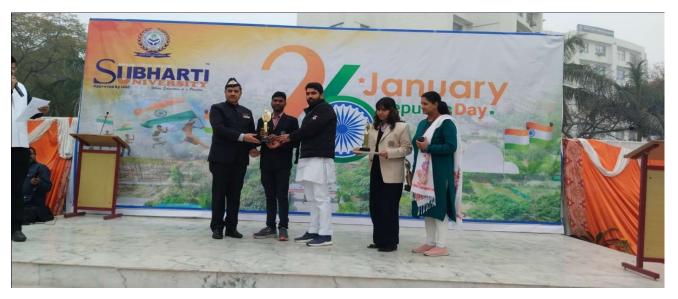

thy.subharti.org, **E-mail**: naturopathy@subharti.org, **Ph**.: 0121-2439043/ 52 (Extn: 3553), **Telefax**: 0121-3058030, **Cell**: +91-9639010531



• SVSU University celebrated a Republic day dated on 26<sup>th</sup> January 2023 at 9:00am to 11:00am Low college ground all BNYS & M.D Studetns, all teaching & Non-teachig staff attended the program.



## NATUROPATHY & YOGIC SCIENCES



Degree recognized by Department of AYUSH & Approved by UGC





## NATUROPATHY & YOGIC SCIENCES



Degree recognized by Department of AYUSH & Approved by UGC

 $\label{lem:website:maturopathy.subharti.org, Ph.: 0121-2439043/52 (Extn: 3553), \textbf{Telefax}: 0121-3058030, \textbf{Cell}: +91-9639010531$ 







## NATUROPATHY & YOGIC SCIENCES



Degree recognized by Department of AYUSH & Approved by UGC





# 2065

### MAHARISHI AUROBINDO SUBHARTI COLLEGE & HOSPITAL OF

## NATUROPATHY & YOGIC SCIENCES



Degree recognized by Department of AYUSH & Approved by UGC

 $\begin{tabular}{ll} \textbf{Website}: naturopathy.subharti.org, \textbf{P-mail}: naturopathy@subharti.org, \textbf{P-h}: 0121-2439043/52 (Extn: 3553), \textbf{Telefax}: 0121-3058030, \textbf{Cell}: +91-9639010531 \\ \end{tabular}$ 



# 100 SUBTRACTION OF THE PARTY OF

#### MAHARISHI AUROBINDO SUBHARTI COLLEGE & HOSPITAL OF

## NATUROPATHY & YOGIC SCIENCES



Degree recognized by Department of AYUSH & Approved by UGC

 $\begin{tabular}{ll} \textbf{Website}: naturopathy.subharti.org, \textbf{P-mail}: naturopathy@subharti.org, \textbf{P-h}: 0121-2439043/52 (Extn: 3553), \textbf{Telefax}: 0121-3058030, \textbf{Cell}: +91-9639010531