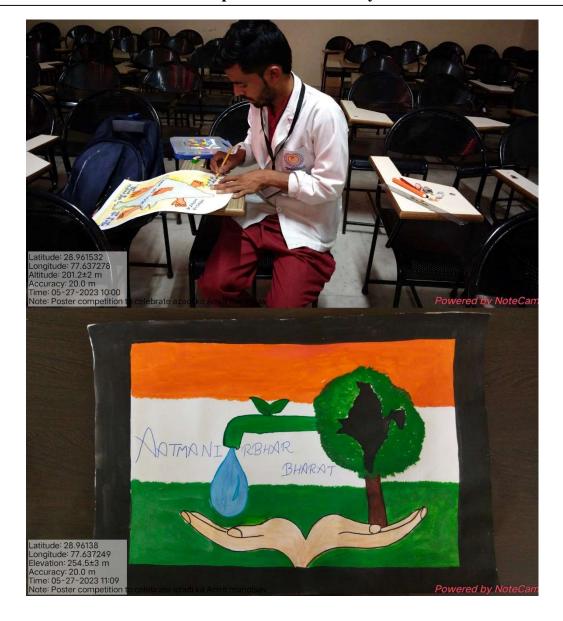

-130 & M.D-17 students.















































#### REPORT ON POSTER-MAKING COMPETITION "ATMANIRBHAR BHARAT"









Maharani Aurobindo Subharti College & Hospital of Naturopathy & Yogic Sciences organized a Poster making Competition on the theme "**ATMANIRBHAR BHARAT**" on 27<sup>th</sup> May 2023, to celebrate Azadi ka Amrit Mahotsav.

The total No. of participants is 6.

E- certificate was provided to all the participants.

Dr. Jyoti Madhur, Lecturer was the overall coordinator of the activity.

This poster-making competition aims to celebrate the Azadi Ka Amrit Mahotsav, an initiative of the Government of India to celebrate and commemorate 75 years of independence and the glorious history of its people, culture, and achievements.













































































Our BNYS Students attended a National Service Scheme (NSS) a poster and Slogan competition on the subject "Life style for Environment" dated on 30<sup>th</sup> June 2023 at 11:00am to 1:00pm at IIL (Indian Independent language) hall, 6<sup>th</sup> floor, Department of Journalism and Mass Communication.
 Total no. students: 11

















#### **Proctorial Board & Prefect Meeting**







Office of the Principal & Dean Faculty of AYUSH

Ref. No. NOT - 106

Dated: 29th May 2023

#### **NOTICE**

Maharishi Aurobindo Subharti College & Hospital of Naturopathy & Yogic Sciences, Swami Vivekanand Subharti University, Meerut is conducting a meeting of Proctorial board & Prefect meeting on 30<sup>th</sup> May 2023 at 3:00 PM to 04:00 PM.

All Proc