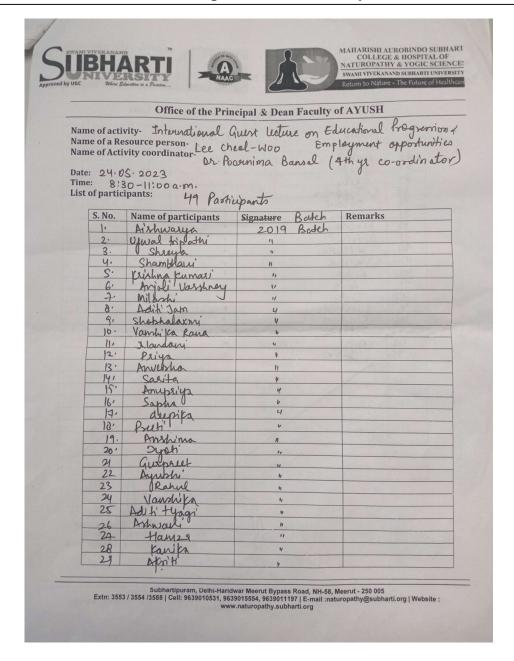

• Our faculty Dr. Nair Dhiren Ajit (Asst. Professor), Dr. Niraj Nayan Rishi (Asst. Professor), Dr. Vidyasagar (Asst. Professor), Dr. Abhijith k.b (Asst. Professor), Dr. Abhay Kumar (Asst. Professor), Dr. Poornima Bansal (Asst. Professor), Dr. Guneri (Asst. Professor) Dr. Jyoti Madhur (Lecturer), Dr. Sneha Bharti (Lecturer) & all BNYS & M.D students attended The international guest lecture series dated on the topic "EDUCATIONAL PROGRESSION AND EMPLOYMENT OPPORTUNITIES IN GYEONGSANGBUK-DO, SOUTH KOREA" lecture given by His Excellency Lee Cheol-woo, Hon'ble Governor, Gyeongsang buk-do, South Korea dated on 24th May 2023, by in Maangalaya Convention Center at SVSU Meerut.

Total no. of participants: BNYS-130 & M.D-17 students.















































#### REPORT ON POSTER-MAKING COMPETITION "ATMANIRBHAR BHARAT"









Maharani Aurobindo Subharti College & Hospital of Naturopathy & Yogic Sciences organized a Poster making Competition on the theme "**ATMANIRBHAR BHARAT**" on 27<sup>th</sup> May 2023, to celebrate Azadi ka Amrit Mahotsav.

The total No. of participants is 6.

E- certificate was provided to all the participants.

Dr. Jyoti Madhur, Lecturer was the overall coordinator of the activity.

This poster-making competition aims to celebrate the Azadi Ka Amrit Mahotsav, an initiative of the Government of India to celebrate and commemorate 75 years of independence and the glorious history of its people, culture, and achievements.













































































Our B