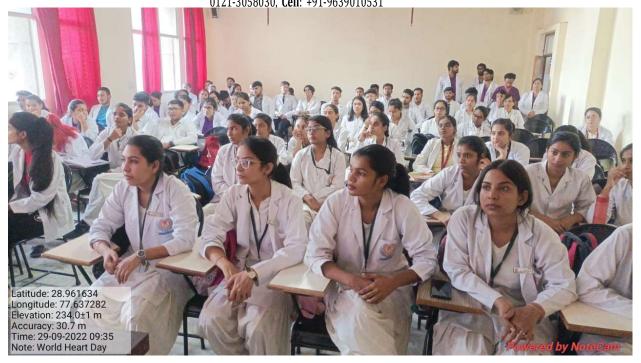

On 15<sup>th</sup> August 2022 Maharishi Aurobindo Subharti College & Hospital of Naturopathy & Yogic Sciences, Swami Vivekanand Subharti University, Organized a Guest lecture on the Occasion of the 150<sup>th</sup> Birth Anniversary of Sri Maharishi Aurobindo at 11:00 am in LT-2 as part of Subharti Day Celebrations.

- The total no. of UG and PG Students who participated was 96.
- The number of Faculty attended was 4
- Dr. Rahul Bansal, HOD of Community Medicine (SVSU), and Mr. Kuldeep Narayan, Sanskriti Vibhag were the resource persons.
- Both the Faculty members spoke about the life and works of Sri Maharishi Aurobindo and his contribution to yoga.