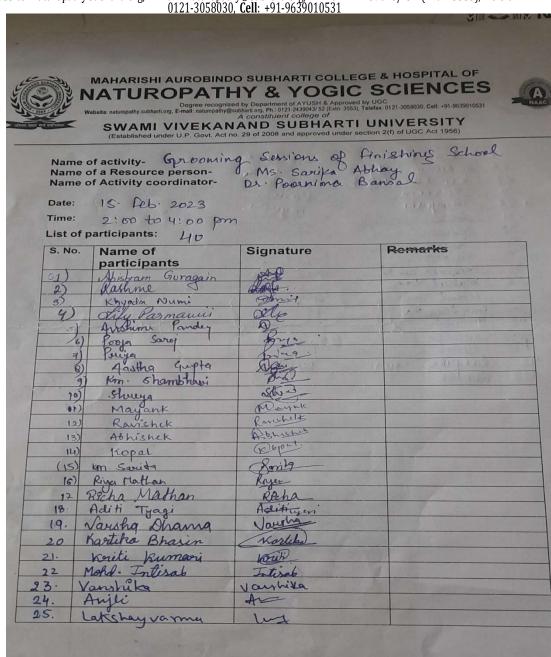

### MAHARISHI AUROBINDO SUBHARTI COLLEGE & HOSPITAL OF NATUROPATHY & YOGIC SCIENCES

(Established under U.P. Govt. Act no. 29 of 2008 and approved under section 2(f) of UGC Act 1956)

Name of activity- SRI MAHARISHI AUROBINDO JAYANTI Name of a Resource person- Dr. Kathul bangal, Iculdub Harayan.
Name of Activity coordinator- Dr. Dhiren Nair.

Date: 15 08 2022. Time: 11:00 AM. List of participants:

| S. No. | Name of participants | Signature       | Remarks         |
|--------|----------------------|-----------------|-----------------|
| 1      | Neha Chaudhary       | Nols.           | Batch: -2018    |
| 2      | Ankita chaudhady     | dorsalton       | Batel = 2018    |
| 8.     | Crayatri Gracy       | Grayatie.       | Batch 2018      |
| 4.     | Austi Showing        | Anshi Shave     | Batch - 2018    |
| 5.     | Aastha Tyagi         | lettes          | Batch 2018      |
| 6.     | Annika Arecen        | Avrile          | 1 1/40 11       |
| 7.     | Anyphen, Orphom      | 09              | Maria Maria     |
| 8.     | Nishi Pandey         | Desh) arely     | Batch - 20/9    |
| 9.     | AKRIHI Bhazti        | Apalia Bhaeti   | Day Wat Comment |
| 190    | Periya Suman (2020)  | Buyenar         | Batch: 2020     |
| 11     | Saumya Kishore       | Samo Victore    | Batch!-2020     |
| 10     | Manisla Lorlli       | Junigla look Li | BATCH- 2018     |
| 13     | 9ti Tiwasii          | 44              | Botch = 2020    |
| 14-    | Preety Jaiswal       | Keety           | Batch - 2020    |
| 15.    | SHRUTI SONI          | Shrutini        | Batch - 2020    |
| 16     | Sanui Malik          | 8 malin         | Batch - 2018    |
| 17.    | Parth Krishan        | 7               | Batch -2018     |
| 16.    | Muskan chopia        | Opt of          | Batch - 2018    |
| 19.    | Dr Calak Singhal     | Jalek           | MD -2020        |
| 20     | Da Varya             | Riye            | MD - 2020       |
| 21.    | Rupali Sinha         | dipar           | Botch - 2018    |
| 22.    | Rashui Teotia        | fuer            | Batch - 2018    |
| 23     | libra Hishra         | Whichen         | Batch - 2018    |
| 24     | Minari Goutan        | Thom            | Batch - 2018.   |