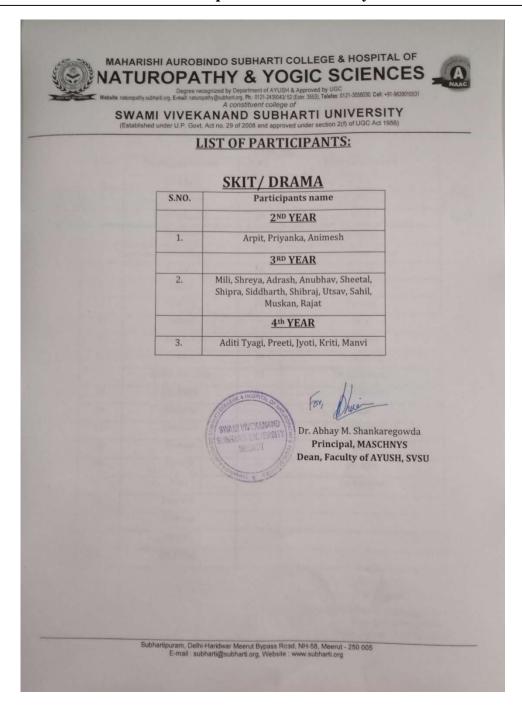

---------------------------------------------------|
| SECOND POSITION | Dr. Ajay (MD- 2020)                                                                                           |
| THIRD POSITION  | Dhiraj, Mayank, Ashish (BNYS-2022)                                                                            |

#### **GUIDELINES FOR DRAMA/SKIT COMPETITION**

- 1. Time duration: 3 to 8 min.
- 2. Theme: Bollywood scenes, college life.
- 3. Participants must arrange their own dress or anything regarding the scene or skit they are performing.
- 4. The decision of the Judges will be final.

#### **JUDGMENT CRITERIA**

Iudgment will be based on -

- 1. Relevance to the theme
- 2. Facial expression
- 3. Recreating skills/ speech
- 4. Dressing
- 5. Time























































































































### REPORT ON FACE PAINTING COMPETITION









A Face Painting Competition event was organized in the MASCHNYS college for the BNYS & MD students at 10:00 AM, 8th April 2023, in the Reading Room, MASCHNYS(SVSU).

The event started with the inauguration ceremony of Prof. & Dean Dr. Abhay M. Shankar Gowda and the faculty members; the principal sir said a few words for the students of the BNYS and inspire them to participate in all activities.







A Plantar was gifted from Dr. Abhay Kumarto Dr. Anshu Kumar (Ass. Prof.)

The theme of this event was Animal Kingdom, Favorite cartoon character, Halloween

A total of 21 students from all batches participated in this event.

Dr. Anshu Kumar (Ass. Prof.) from the Pa