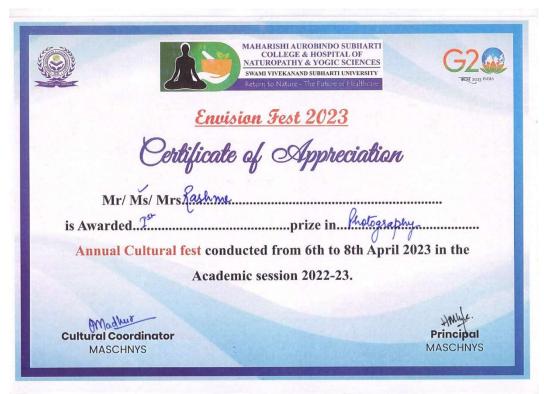

ked inside the campus.
- **7.** No use of filters, basic editing, or color enhancement cropping of photo is acceptable, provided any such editing does not affect the authenticity of the photo.
- **8.** Photographs must be submitted by the GOOGLE DRIVE link only.
- **9.** Photographs must be submitted one day before.
- **10.** Entries will not be accepted until submitted via the official contest channel.
- **11.** If any of the above rules is violated the participant will be disqualified from the contest.

### **IUDGEMENT CRITERIA:**

Judgement will be based on:

- 1. Photographs will be judged on the basis of theme, originality, composition and creativity.
- 2. The judgement will be done by the jury.
- 3. In case of any issue the jury's decision will be final.









































REPORT ON SOLO SINGING COMPETITION









A Solo Singing Competition event was organized in the MASCHNYS college for the BNYS & MD students at 8:00 AM, 8th April 2023, in the Maharani Laxmi Bai Auditorium, SVSU.

The event started with the inauguration ceremony of Vice Chancellor, Dr. G.K. Thapliyal & Prof. & Dean Dr. Abhay M.







Shankar Gowda, and the faculty members; the principal sir said a few words for the students of the BNYS and inspire them to participate in all activities.

A plantar was gifted from Dr. Abhay M. Shankar Gowda to Dr. G.K. Thapliyal.

A Plantar was gifted from Dr. Poornima Bansal to Dr.Mrs. Nishi Chauhan (Ass. Prof.)

The theme of this event was Bollywood / semi-classical.

A total of 12 students from all batches participated in this event.

Mrs. N