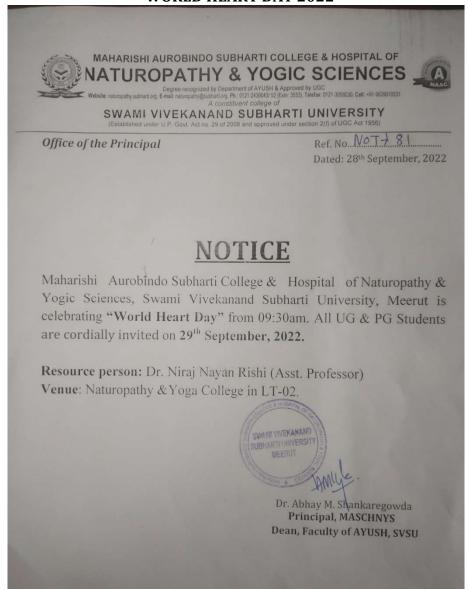

lties attended a Guest lecture on the occasion of teacher's day, topic"Human Condition" dated 05thSep. 2022 at 11:00 am in Lt-02 Naturopathy & Yoga college, SUVU, Meerut.
- Our principal& all faculties attended a webinar on "Changing Role of teachers" in celebration of ShikshakPary 2022 dated 06.09.2022 online.
- All faculties attended the Teachers Day program on 5<sup>th</sup>Sep. 2022 at Mangalaya Auditorium SVSU,
   Meerut.



### NATUROPATHY & YOGIC SCIENCES



Degree recognized by Department of AYUSH & Approved by UGC

 $\begin{tabular}{ll} \textbf{Website}: naturopathy.subharti.org, \textbf{E-mail}: naturopathy@subharti.org, \textbf{Ph}.: 0121-2439043/52 (Extn: 3553), \textbf{Telefax}: 0121-3058030, \textbf{Cell}: +91-9639010531 \\ \end{tabular}$ 

REPORT ON

"WORLD HEART DAY 2022"





### NATUROPATHY & YOGIC SCIENCES



Degree recognized by Department of AYUSH & Approved by UGC

 $\label{lem:website:maturopathy.subharti.org, Ph.: 0121-2439043/52 (Extn: 3553), \textbf{Telefax}: 0121-3058030, \textbf{Cell}: +91-9639010531$ 

• On 29th September 2022, Maharishi Aurobindo Subharti College & Hospital of Naturopathy & Yogic Sciences (MASCHNYS) organized an awareness lecture on "World Heart Day" with the theme "Use heart for Every Heart".

Total no. of attended: 115







# **NATUROPATHY & YOGIC SCIENCES**



Degree recognized by Department of AYUSH & Approved by UGC

**Website**: naturopathy.subharti.org, **E-mail**: naturopathy@subharti.org, **Ph**.: 0121-2439043/ 52 (Extn: 3553), **Telefax**: 0121-3058030, **Cell**: +91-9639010531







# NATUROPATHY & YOGIC SCIENCES