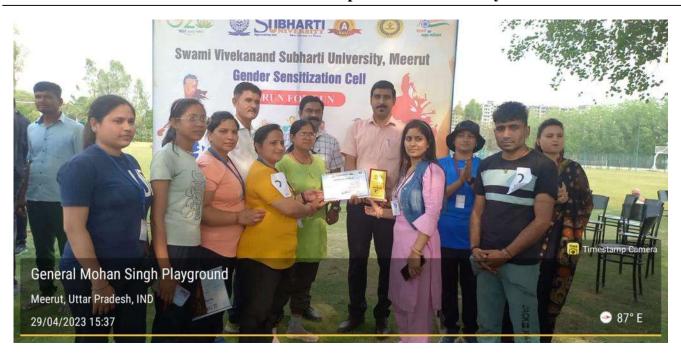

rticipated in **Sports activity**, University Gender Sensitization cell in collaboration with all constituent colleges organized a "Run for Fun" sports activity at the General Mohan Singh Subharti playground on 29<sup>th</sup> April 2023

Our Non -teaching staff participated in sports events such as 100mtr, 400mtr, Lemon Spoon, Shot Put, tug of war MASCHNYS non-teaching staff bagged prizes in all major events.

Deepa got 2<sup>nd</sup> Prize in 100mtr.

Rajkumar got 2<sup>nd</sup> Prize in Lemon Spoon

Sudesh got 3<sup>rd</sup> Prize in Shot put

Naturopathy & Yoga College got 3<sup>rd</sup> prize in Tug of war

Place: General Mohan Singh Subharti playground

Time: 08:30am to 04:00pm

Date: 29th April 2023.

Total number of staff who participated in the events: 09







































































#### **MAY 2023**

## REPORT ON FDP "FINANCIAL LITERACY"



A faculty development program was organized in the Maharishi Aurobindo Subharti College & Hospital of Naturopathy & Yogic Sciences college for the faculty members, non-teaching staff &MD students at 12:00-1:00 PM, 6th April 2023, in the LT-5, MASCHNYS (SVSU).







Mr. Vivek Yadav (Directive Manager) & Miss. Tanya (Marketing Manager) was the resource person from the Punjab National Bank (Meerut).

They speak about many schemes for investment and saving, the difference between salary account & saving account. The staff has salary accounts in the Punjab national bank so they will get the benefits of free insurance of 32lac and 1lac OD without any formality. they showed many schemes diff