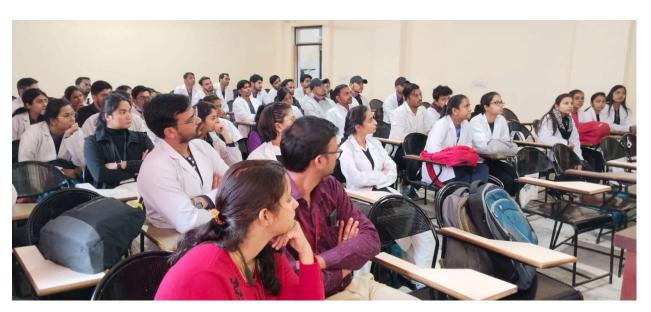

On 15<sup>th</sup> August 2022 Maharishi Aurobindo Subharti College & Hospital of Naturopathy & Yogic Sciences, Swami Vivekanand Subharti University, Organized a Guest lecture on the Occasion of the 150<sup>th</sup> Birth Anniversary of Sri Maharishi Aurobindo at 11:00 am in LT-2 as part of Subharti Day Celebrations.

- The total no. of UG and PG Students who participated was 96.
- The number of Faculty attended was 4
- Dr. Rahul Bansal, HOD of Community Medicine (SVSU), and Mr. Kuldeep Narayan, Sanskriti Vibhag were the resource persons.
- Both the Faculty members spoke about the life and works of Sri Maharishi Aurobindo and his contribution to yoga.