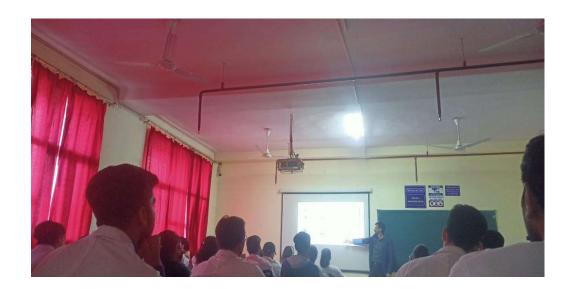

On 15<sup>th</sup> August 2022 Maharishi Aurobindo Subharti College & Hospital of Naturopathy & Yogic Sciences, Swami Vivekanand Subharti University, Organized a Guest lecture on the Occasion of the 150<sup>th</sup> Birth Anniversary of Sri Maharishi Aurobindo at 11:00 am in LT-2 as part of Subharti Day Celebrations.

- The total no. of UG and PG Students who participated was 96.
- The number of Faculty attended was 4
- Dr. Rahul Bansal, HOD of Community Medicine (SVSU), and Mr. Kuldeep Narayan, Sanskriti Vibhag were the resource persons.
- Both the Faculty members spoke about the life and works of Sri Maharishi Aurobindo and his contribution to yoga.