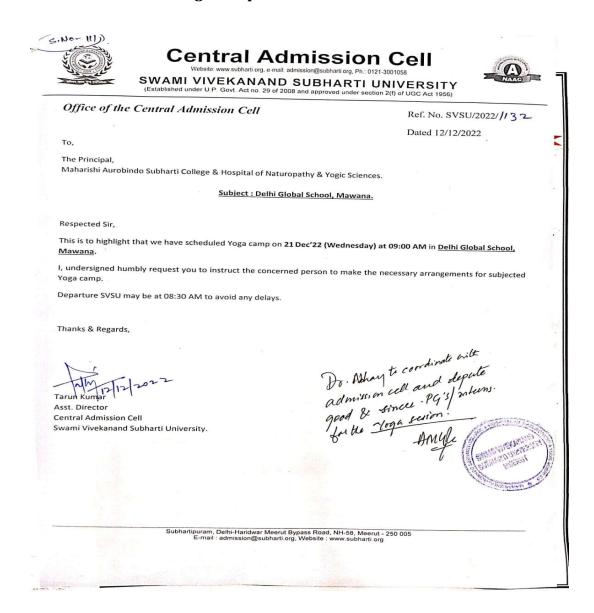

. Dr. Shashi Bhushan
- 65. Dr. Sneha Singh
- 66. Dr. Yashvee Verma
- 67. Dr. Varsha Gautam
- 68. Dr. Sanjay Yadav
- 69. Dr. Vishal Kaushik
- 70. Dr. Piyush Sharma
- 71. Dr. Abhinav



# NATUROPATHY & YOGIC SCIENCES



Degree recognized by Department of AYUSH & Approved by UGC

 $\label{lem:website:maturopathy.subharti.org, Ph.: 0121-2439043/52 (Extn: 3553), \textbf{Telefax}: 0121-3058030, \textbf{Cell}: +91-9639010531$ 







# **NATUROPATHY & YOGIC SCIENCES**



Degree recognized by Department of AYUSH & Approved by UGC

 $\begin{tabular}{ll} \textbf{Website}: naturopathy.subharti.org, \textbf{P-mail}: naturopathy@subharti.org, \textbf{P-h}: 0121-2439043/52 (Extn: 3553), \textbf{Telefax}: 0121-3058030, \textbf{Cell}: +91-9639010531 \\ \end{tabular}$ 

"Yoga Camp at Delhi Global School"



Maharishi Aurobindo Subharti College & Hospital of Naturopathy and Yogic Sciences, Swami Vivekanand Subharti University Meerut organized a Yoga Camp on 21st December 2022 at 9:00 AM in Delhi Global School, Mawana.

- The overall coordinator of the Program was Dr. Abhay Kumar.
- The total number of benefited participants was approximately 200 students.
- Overall, the Purpose of the camp was to promote health through yoga in this scenario.



# NATUROPATHY & YOGIC SCIENCES



Degree recognized by Department of AYUSH & Approved by UGC

 $\begin{tabular}{ll} \textbf{Website}: naturopathy.subharti.org, \textbf{E-mail}: naturopathy@subharti.org, \textbf{Ph}.: 0121-2439043/ 52 (Extn: 3553), \textbf{Telefax}: 0121-3058030, \textbf{Cell}: +91-9639010531 \\ \end{tabular}$ 

### **Photos of the Pro