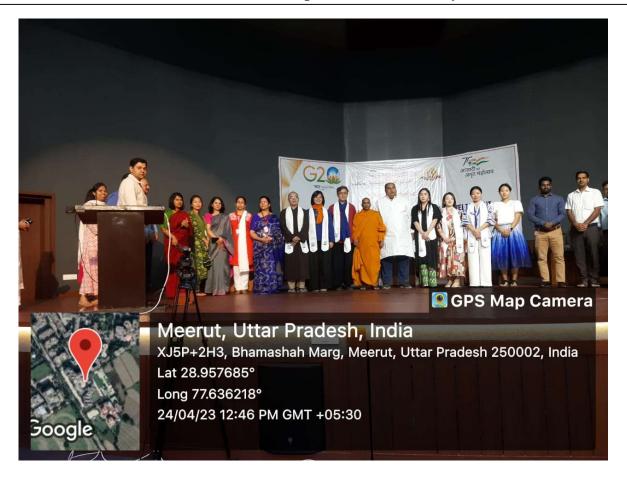

On 15<sup>th</sup> August 2022 Maharishi Aurobindo Subharti College & Hospital of Naturopathy & Yogic Sciences, Swami Vivekanand Subharti University, Organized a Guest lecture on the Occasion of the 150<sup>th</sup> Birth Anniversary of Sri Maharishi Aurobindo at 11:00 am in LT-2 as part of Subharti Day Celebrations.

- The total no. of UG and PG Students who participated was 96.
- The number of Faculty attended was 4
- Dr. Rahul Bansal, HOD of Community Medicine (SVSU), and Mr. Kuldeep Narayan, Sanskriti Vibhag were the resource persons.
- Both the Faculty members spoke about the life and works of Sri Maharishi Aurobindo and his contribution to yoga.