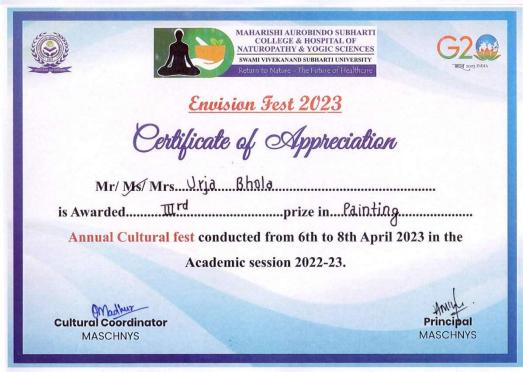

|
| THIRD POSITION  | Urja (BNYS-2021)      |

#### **GUIDELINES FOR PAINTING COMPETITION**

- 1. Theme -Transition from childhood to Adulthood
- 2. Time limit 1 hour.
- 3. Participants should use A3 Size chart paper for painting.
- 4. Medium of paint shall be poster colors, watercolor, acrylic, fabric, and oil pastel.
- 5. Use of referral images or pictures is prohibited.
- 6. Participants should report 15 minutes prior to the event.
- 7. Cleanliness should be maintained.
- 8. Sharing of colors during the event is not allowed.







### **IUDGEMENT CRITERIA**

Judgment will be based on:

- 1. Relevance to the theme.
- 2. Creativity.
- 3. Details and clarity in Painting.
- 4. Color combination.
- 5. Overall appearance and appeal.



































































#### REPORT ON RANGOLI COMPETITION









A Rangoli event was organized in the MASCHNYS college for the BNYS & MD students at 11:00 AM, 6th April 2023in the Maharani Laxmi Bai Auditorium, SVSU.

The event started with the inauguration ceremony of Prof. & Dean Dr. Abhay M. Shankar Gowda and the faculty members; the principal sir said a few words for the students of the BNYS and inspired them to participate in all activities.

A Plantar was gifted from Dr. Abhijith K.B. to Dr.Mukesh Ruhela(Acc. Prof.)

The theme of this event was "Envision."

A total of 12 Groups of students from all batches participated in this event.

Dr. Mukesh Ruhela (Acc. Prof.) from the Science department judged this event under his supervision. The result was announced by the Judge.

#### List of winners:

|