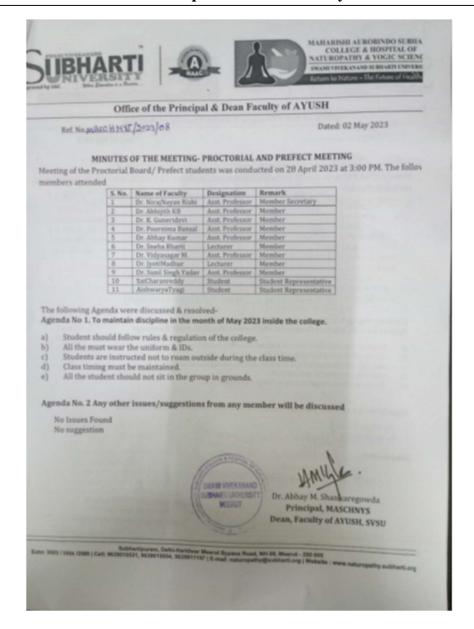

follow by interns, Oral Communication, Written Communication, Maintaining Patients' Records, Interns Diary, Patient Safety, Rational Diagnostics & Therapies (diet & nutrition, acupuncture, acupressure, yoga protocol, massage, hydrotherapy, etc.), Ethics, Professionalism, Medico-legal Aspects, Drug Promotion, and Biomedical Waste Management.







The following are the number of Events/Programme of held in MASCHNYS, SVSU by faculties.



 Dr. Sunil Singh Yadav attended a lecture on the topic "Implementation & strategies to meet challenges" dated on 25<sup>th</sup> May 2023 at 9:00am to 12:00pm at Fine Arts college at SVSU Meerut.













































#### **List of participants**















Minutes of The Meeting-Proctorial and Prefect Meeting









































#### RUN FOR FUN SPORTS FOR NON-TEACHING STAFF

Upasna (jr. clerk), Ritik (Asst. clerk), Mamta (attendant), Sudesh (attendant), Pushpa (Therapist), Vandana (Receptionist), Deepa (Receptionist), Rajkumar (attendant), Sunny (S.K) participated in **Sports activity**, University Gender Sensitization cell in collaboration with all constituent colleges organized a "Run for Fun" sports activity at the General Mohan Singh Subharti playground on 29<sup>th</sup> April 2023

Our Non -teaching staff participated in sports events such as 100mtr, 400mtr, Lemon Spoon, Shot Put, tug of war MASCHNYS non-teaching staff bagged prizes in all major events.

Deepa got 2<sup>nd</sup> Prize in 100mtr.

Rajkumar got 2<sup>nd</sup> Prize in Lemon Spoon

Sudesh got 3<sup>rd</sup> Prize in Sho