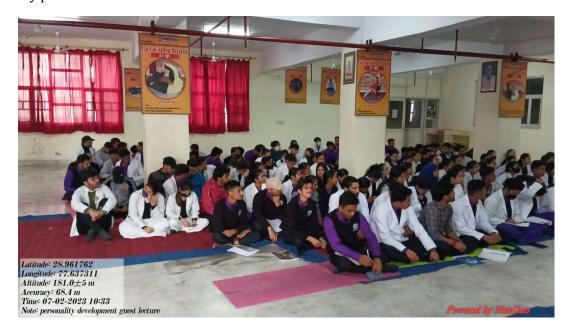

: 0121-3058030, **Cell**: +91-9639010531

#### **Report - Guest Lecture on Personality Development**





### NATUROPATHY & YOGIC SCIENCES



Degree recognized by Department of AYUSH & Approved by UGC

**Website**: naturopathy.subharti.org, **E-mail**: naturopathy@subharti.org, **Ph**.: 0121-2439043/ 52 (Extn: 3553), **Telefax**: 0121-3058030, **Cell**: +91-9639010531

MASCHNYS conducted the Guest lecture on Organic farming, Dr. Poornima Bansal Asst. Professor, was the Guest speaker of the session, and gave talk on Personality development.

The program was on 7.01.2022 from 10 am to 11 am in yoga hall.

All the Students of MASCHNYS participated in the session. The session was full of interaction.

Total number of entries were 147.

Students gave very positive feedback after the sessions.







### NATUROPATHY & YOGIC SCIENCES



Degree recognized by Department of AYUSH & Approved by UGC







### NATUROPATHY & YOGIC SCIENCES =



Degree recognized by Department of AYUSH & Approved by UGC

**Website**: naturopathy.subharti.org, **E-mail**: naturopathy@subharti.org, **Ph**.: 0121-2439043/ 52 (Extn: 3553), **Telefax**: 0121-3058030, **Cell**: +91-9639010531





### NATUROPATHY & YOGIC SCIENCES **=**



Degree recognized by Department of AYUSH & Approved by UGC

**Website**: naturopathy.subharti.org, **E-mail**: naturopathy@subharti.org, **Ph**.: 0121-2439043/ 52 (Extn: 3553), **Telefax**: 0121-3058030, **Cell**: +91-9639010531





### NATUROPATHY & YOGIC SCIENCES **=**



Degree recognized by Department of AYUSH & Approved by UGC





## NATUROPATHY & YOGIC SCIENCES **=**