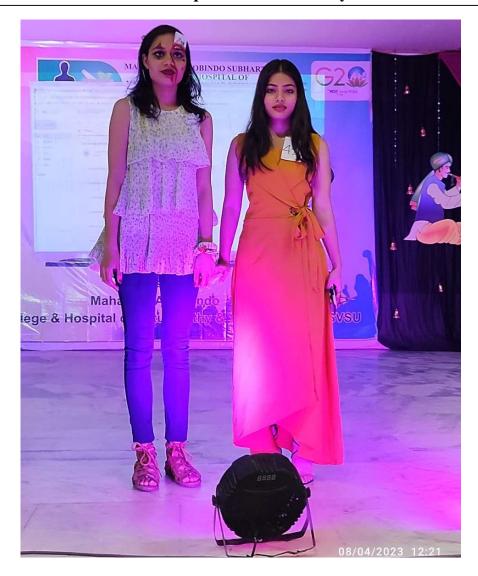

-----------------|----------------------|
| SECOND POSITION | Dr. Dhiraj (MD-2022) |
| THIRD POSITION  | Preeti (BNYS-2019)   |

#### **GUIDELINES FOR FACE PAINTING:**

- 1. The theme of the event: Animal Kingdom, Favorite cartoon character, Halloween
- 2. Maximum Time limit: 60 Min.
- 3. Participants have to come with their own stationery and colors.
- 4. Participants must report 15 min. prior to the event.
- 5. Th decision of the judges will be final.

#### **JUDGEMNT CRITERIA:**

Judgment will be based on the following criteria:

- 1. Interpretation and the clarity of the theme of the viewer
- 2. Creativity and originality of the depicted theme.
- 3. Quality of artistic composition and overall design based on a theme.
- 4. Overall impression of the art.













































































### REPORT ON FANCY DRESS COMPETITION







A fancy Dress Competition event was organized in the MASCHNYS college for the BNYS & MD students at 12:00 PM, 8th April 2023, in the Maharani Laxmi Bai Auditorium, SVSU.

The event started with the inauguration ceremony of Prof. & Dean Dr. Abhay M. Shankar Gowda and the faculty members; the principal sir said a few words for the students of the BNYS and inspire them to participate in all activities.







A Plantar was gifted from Dr. Sneha Bhartito Dr. Tushti Sharma (Prof.)

The theme of this event was Only positive social themes can be presented. Care should be taken not to present any Religious/political/controversial themes.

A total of 46 students from all batches participated in this event.

Dr.