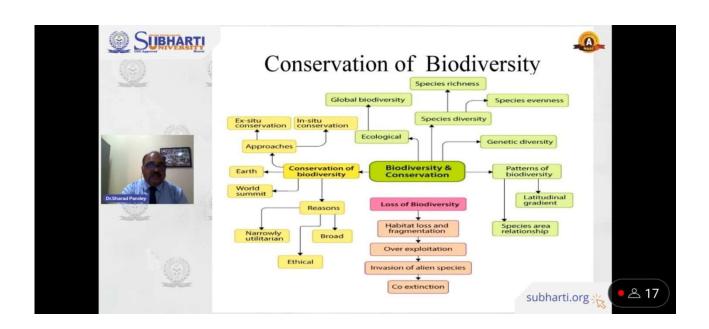

e guest speaker.
- Dr. G. K. Thapliyal, Vice-chancellor, SVSU, Meerut gave the Introduction about the Biological diversity in India
- Dr. Niraj N Rishi, Assistant Professor, Faculty of AYUSH gave the vote of thanks.
- Total no. of participants: 109 (one hundred nine)
- The goal of this webinar "Biodiversity Conservation" is to protect all forms of life on Earth and to maintain the health and function of their respective natural ecosystems. The practice of conserving and protecting the richness and variety of species, habitats, ecosystems, and genetic diversity on Earth is known as biodiversity conservation. This practice is crucial for our health, wealth, and access to food, fuel, and other essential services. It contributes significantly to several development sectors.







































































• Our faculty Dr. Nair Dhiren Ajit (Asst. Professor), Dr. Niraj Nayan Rishi (Asst. Professor), Dr. Vidyasagar (Asst. Professor), Dr. Abhijith k.b (Asst. Professor), Dr. Abhay Kumar (Asst. Professor), Dr. Poornima Bansal (Asst. Professor), Dr. Guneri (Asst. Professor) Dr. Jyoti Madhur (Lecturer), Dr. Sneha Bharti (Lecturer) & all BNYS & M.D students attended The international guest lecture series dated on the topic "EDUCATIONAL PROGRESSION AND EMPLOYMENT OPPORTUNITIES IN GYEONGSANGBUK-DO, SOUTH KOREA" lecture given by His Excellency Lee Cheol-woo, Hon'ble Governor, Gyeongsang buk-do, South Korea dated on 24th May 2023, by in Maangalaya Convention Center at SVSU Meerut.

Total no. of participants: BNYS-130 & M.D-17 students.