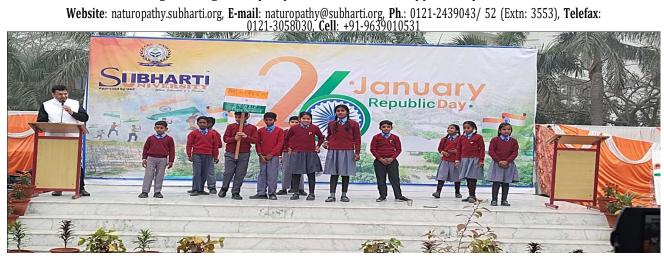

pathy.subharti.org, **E-mail**: naturopathy@subharti.org, **Ph**.: 0121-2439043/ 52 (Extn: 3553), **Telefax**: 0121-3058030, **Cell**: +91-9639010531



• SVSU University celebrated a Republic day dated on 26<sup>th</sup> January 2023 at 9:00am to 11:00am Low college ground all BNYS & M.D Studetns, all teaching & Non-teachig staff attended the program.



## NATUROPATHY & YOGIC SCIENCES



Degree recognized by Department of AYUSH & Approved by UGC





## NATUROPATHY & YOGIC SCIENCES



Degree recognized by Department of AYUSH & Approved by UGC

 $\label{lem:website:maturopathy.subharti.org, Ph.: 0121-2439043/52 (Extn: 3553), \textbf{Telefax}: 0121-3058030, \textbf{Cell}: +91-9639010531$ 







## NATUROPATHY & YOGIC SCIENCES



Degree recognized by Department of AYUSH & Approved by UGC





# 2065

### MAHARISHI AUROBINDO SUBHARTI COLLEGE & HOSPITAL OF

## NATUROPATHY & YOGIC SCIENCES



Degree recognized by Department of AYUSH & Approved by UGC

 $\begin{tabular}{ll} \textbf{Website}: naturopathy.subharti.org, \textbf{P-mail}: naturopathy@subharti.org, \textbf{P-h}: 0121-2439043/52 (Extn: 3553), \textbf{Telefax}: 0121-3058030, \textbf{Cell}: +91-9639010531 \\ \end{tabular}$ 



# 100 SUBTRACTION OF THE PARTY OF

#### MAHARISHI AUROBINDO SUBHARTI COLLEGE & HOSPITAL OF

## NATUROPATHY & YOGIC SCIENCES



Degree recognized by Department of AYUSH & Approved by UGC

 $\begin{tabular}{ll} \textbf{Website}: naturopathy.subharti.org, \textbf{P-mail}: naturopathy@subharti.org, \textbf{P-h}: 0121-2439043/52 (Extn: 3553), \textbf{Telefax}: 0121-3058030, \textbf{Cell}: +91-963901053