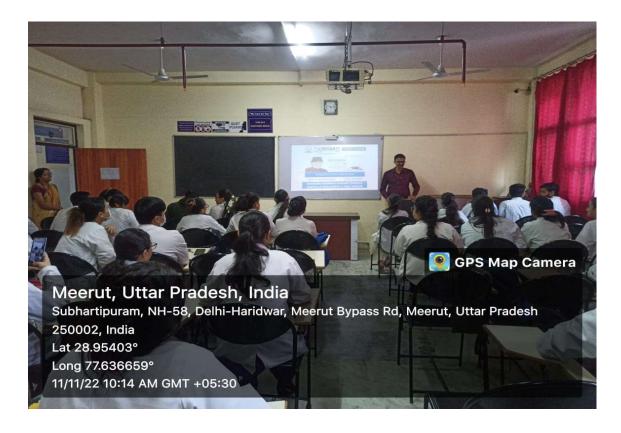

On 15<sup>th</sup> August 2022 Maharishi Aurobindo Subharti College & Hospital of Naturopathy & Yogic Sciences, Swami Vivekanand Subharti University, Organized a Guest lecture on the Occasion of the 150<sup>th</sup> Birth Anniversary of Sri Maharishi Aurobindo at 11:00 am in LT-2 as part of Subharti Day Celebrations.

- The total no. of UG and PG Students who participated was 96.
- The number of Faculty attended was 4
- Dr. Rahul Bansal, HOD of Community Medicine (SVSU), and Mr. Kuldeep Narayan, Sanskriti Vibhag were the resource persons.
- Both the Faculty members spoke about the life and works of Sri Maharishi Aurobindo and his contribution to yoga.