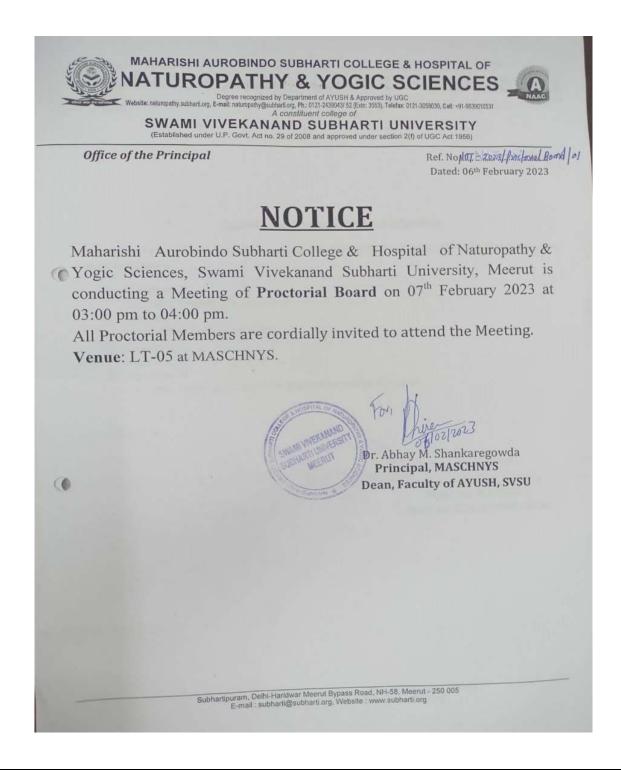

l}: +91-9639010531 \\ \end{tabular}$ 

• Our Teaching & Non- teaching staff attended the" Cancer Awareness Cycle Rally Program" organized by Subharti Cancer Institute on 4th February 2023 at 7:30 am to 8:30 am at Chhatrapati Shivaji Subharti Hospital, SVSU Meerut.





### **NATUROPATHY & YOGIC SCIENCES**



Degree recognized by Department of AYUSH & Approved by UGC







### **NATUROPATHY & YOGIC SCIENCES**



Degree recognized by Department of AYUSH & Approved by UGC







### NATUROPATHY & YOGIC SCIENCES



Degree recognized by Department of AYUSH & Approved by UGC

**Website**: naturopathy.subharti.org, **E-mail**: naturopathy@subharti.org, **Ph**.: 0121-2439043/ 52 (Extn: 3553), **Telefax**: 0121-3058030, **Cell**: +91-9639010531

### **Proctorial Board & Prefect Student Meeting**





### NATUROPATHY & YOGIC SCIENCES



Degree recognized by Department of AYUSH & Approved by UGC





### NATUROPATHY & YOGIC SCIENCES



Degree recognized by Department of AYUSH & Approved by UGC





### NATUROPATHY & YOGIC SCIENCES



Degree recognized by Department of AYUSH & Approved by UGC

**Website**: naturopathy.subharti.org, **E-mail**: naturopathy@subharti.org, **Ph**.: 0121-2439043/ 52 (Extn: 3553), **Telefax**: 0121-3058030, **Cell**: +91-9639010531



...pa. a..., = e.... ...a.. ... ... ... = , pass ...ea.a,



### NATUROPATHY & YOGIC SCIENCES **>**



Degree recognized by Department of AYUSH & Approved by UGC





### NATUROPATHY & YOGIC SCIENCES



Degree recognized by Department of AYUSH & Approved by UGC







### NATUROPATHY & YOGIC SCIENCES



Degree recognized by De