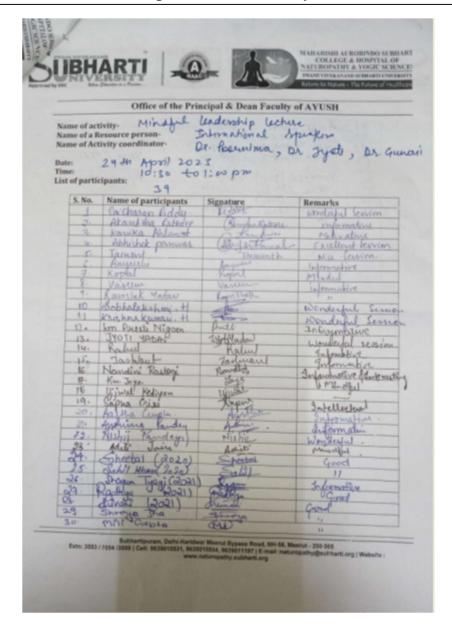

• P.G & 3<sup>rd</sup> Year students participated in Gender sensitization program (Dance and Skit competition) on theme "Equality is The Power of Nature" organized by Faculty of Fine Arts dated on 20<sup>th</sup> April 2023 at Pt. Ravi Shankar Music Hall in collaboration with Gender Sensitization cell Swami Vivekananda Subharti Univesity Meerut.

Coordinator: Dr. Poornima Bansal (Asst. Professor)

Total no. or participants: 24 students



























 All faculty & UG & PG Students attended Guest lecturer on "Mindful Leadership and its impact on Social Development" organized by Ashok Subharti School of Buddhist Studies and Faculty of AYUSH dated on 24th April 2023 at 10:30am at Satyajit Ray Auditorium, SCFF, (SVSU) Meerut.















































































 Dr. Abhay Kumar & 5 Students attended a Guest lecture on World Earth Day-2023 dated on 24<sup>th</sup> April 2023 at 12:00pm at MMM Auditorium, SITE SVSU, Meerut.





















Dr. Sunil (Asst. Professor) & 1<sup>st</sup> year PG Students attended a guest lecturer on the topic "National Education Policy 2020-Implementation & the strategies to meet the challenges" dated on 25<sup>th</sup> April 2023 9:00am to 1:00pm at Rani Laxmi Bai Auditorium SVSU, Meerut. Total no. participants-14 students.

























### **Skill Enhancement Report**

On

"Ozone Therapy Technique"







Office of the Principal & Dean Faculty of AYUSH

Ref. No. 107 - 79 (i)

Dated: 24th April 2023

# **NOTICE**

Maharishi Aurobindo Subharti College & Hospita