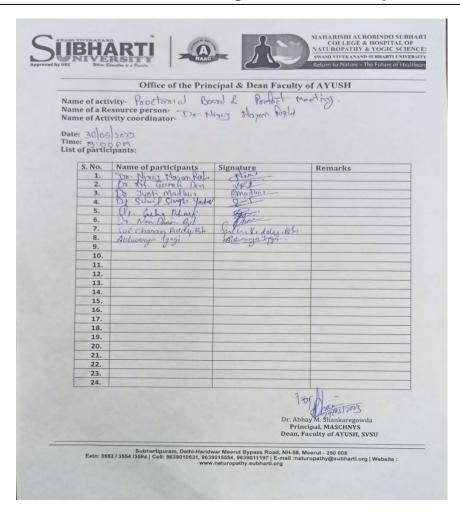

### MAHARISHI AUROBINDO SUBHARTI COLLEGE & HOSPITAL OF NATUROPATHY & YOGIC SCIENCES

(Established under U.P. Govt. Act no. 29 of 2008 and approved under section 2(f) of UGC Act 1956)

Name of activity- SRI MAHARISHI AUROBINDO JAYANTI Name of a Resource person- Dr. Kathul bangal, Iculdub Harayan.
Name of Activity coordinator- Dr. Dhiren Nair.

Date: 15 08 2022. Time: 11:00 AM. List of participants:

| S. No. | Name of participants | Signature       | Remarks         |
|--------|----------------------|-----------------|-----------------|
| 1      | Neha Chaudhary       | Nols.           | Batch: -2018    |
| 2      | Ankita chaudhady     | dorsalton       | Batel = 2018    |
| 8.     | Crayatri Gracy       | Grayatie.       | Batch 2018      |
| 4.     | Austi Showing        | Anshi Shave     | Batch - 2018    |
| 5.     | Aastha Tyagi         | lettes          | Batch 2018      |
| 6.     | Annika Arecen        | Avrile          | 1 1/40 11       |
| 7.     | Anyphen, Orphom      | 09              | Maria Maria     |
| 8.     | Nishi Pandey         | Desh) arely     | Batch - 20/9    |
| 9.     | AKRIHI Bhazti        | Apalia Bhaeti   | Day Wat Comment |
| 190    | Periya Suman (2020)  | Buyenar         | Batch: 2020     |
| 11     | Saumya Kishore       | Samo Victore    | Batch!-2020     |
| 10     | Manisla Lorlli       | Junigla look Li | BATCH- 2018     |
| 13     | 9ti Tiwasii          | 44              | Botch = 2020    |
| 14-    | Preety Jaiswal       | Keety           | Batch - 2020    |
| 15.    | SHRUTI SONI          | Shrutini        | Batch - 2020    |
| 16     | Sanui Malik          | 8 malin         | Batch - 2018    |
| 17.    | Parth Krishan        | 7               | Batch -2018     |
| 16.    | Muskan chopia        | Opt of          | Batch - 2018    |
| 19.    | Dr Calak Singhal     | Jalek           | MD -2020        |
| 20     | Da Varya             | Riye            | MD - 2020       |
| 21.    | Rupali Sinha         | dipar           | Botch - 2018    |
| 22.    | Rashui Teotia        | fuer            | Batch - 2018    |
| 23     | libra Hishra         | Whichen         | Batch - 2018    |
| 24     | Minari Goutan        | Thom            | Batch - 2018.   |