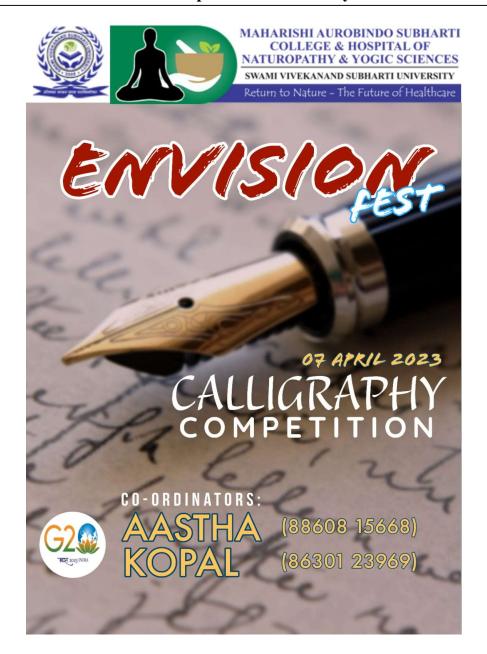

one-liners/dialogues

- 1. The entry has to be on a white plain A3 size sheet.
- 2. The written material has to be on a single side of the sheet.
- 3. The pen used can be a Ballpoint pen, fountain pen, felt /fiber or tip marker blue/black color.
- 4. Time limit 45 minutes.
- 5. The entry will be judged on the following criteria
  - a. **LEGIBILITY** (how easily one can read the writing)
  - b. **FLOW** (the smoothness, grace, and flow of the writing)
  - c. **COMPETENCE** (the choice of layout and margins; spacing between letters, words, and lines; neatness and general appearance; spelling)
  - d. **CONCEPT** (the accuracy of the theme and selection of dialogue)

#### **JUDGING CRITERIA**

Judgment will be based on:

- a. Legibility
- b. Flow
- c. Competence
- d. Adherence to theme





























































### REPORT ON CLAY MODELLING COMPETITION









A Clay Modelling event was organized in the MASCHNYS college for the BNYS & MD students at 11:00 AM, 7th April 2023, in the Reading Room, MASCHNYS (SVSU).

The event started with the inauguration ceremony of Prof. & Dean Dr. Abhay M. Shankar Gowda and the faculty members; the principal sir said a few words for the students of the BNYS and inspire them to participate in all activities.







A Plantar was gifted from Dr. Ajit. Dhiren Nair to Dr. D.C. Saxena (Director general)

The theme of this event was Naturopathy & Yoga.

A total of 8 groups of students from all batches participated in this event.

Dr. D.C. Saxena (Director general) from the management department judged this event und