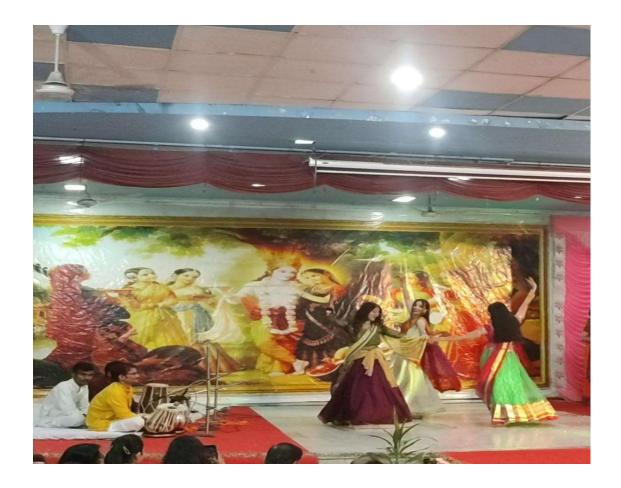

### **AUGUST 2022**

• Our faculty attended the "Cultural Program" for the NAAC team dated 3<sup>rd</sup> August 2022 our students gave a yoga performance at Maangalya Convention Centre SVSU Meerut.