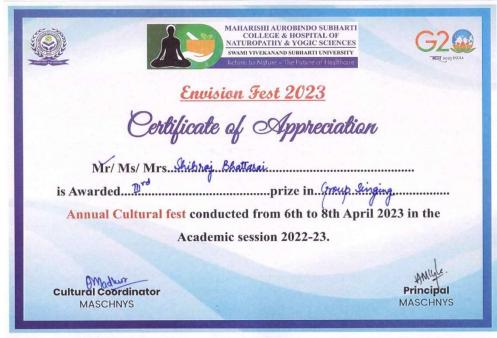

6 participants can be allowed in each group.
- 2. Time limit for the event is min. 3 min and max. 5 min.
- 3. Songs must be in the Hindi or English Language only.
- 4. Genre of the songs can be either Bollywood, Hollywood, or Semi-Classical.
- 5. Rap portions or refrains are permissible.
- 6. Submit the karaoke or background music to the coordinator (the day before the competition).
- 7. Original compositions are allowed and may fetch extra points (at the discretion of judges).
- 8. Obscenity (at the discretion of judges) of any kind is not allowed.
- 9. In case of any issue, judge's decisions are final.

### **JUDGEMENT CRITERIA:**

Judgement will be based on:

- 1. Time management
- 2. Rhythm
- 3. Voice
- 4. Expressions





































































### REPORT ON PHOTOGRAPHY COMPETITION









A Photography Competition event was organized in the MASCHNYS college for the BNYS & MD students at 10:00 AM, 8th April 2023, in the Maharani Laxmi Bai Auditorium, SVSU.

The event started with the inauguration ceremony of Prof. & Dean Dr. Abhay M. Shankar Gowda and the faculty members; the principal sir said a few words for the students of the BNYS and inspire them to participate in all activities.







A Plantar was gifted from Dr. Ajit. Dhiren Nair to Dr.Kapil (Ass. Prof.)

The theme of this event was Capture Emotions/ Natural photography.

A total of 28 students from all batches participated in this event.

Dr. Kapil (Ass. Prof.) from the physiotherapy department judged this event under his supervision. The result was announced by the