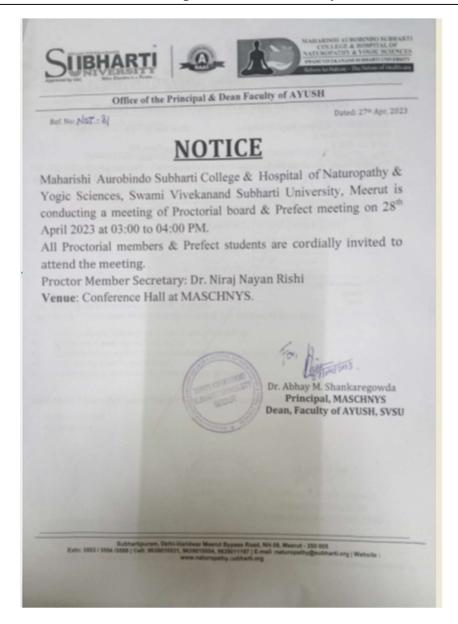

tions to follow by interns, Oral Communication, Written Communication, Maintaining Patients' Records, Interns Diary, Patient Safety, Rational Diagnostics & Therapies (diet & nutrition, acupuncture, acupressure, yoga protocol, massage, hydrotherapy, etc.), Ethics, Professionalism, Medico-legal Aspects, Drug Promotion, and Biomedical Waste Management.







The following are the number of Events/Programme of held in MASCHNYS, SVSU by faculties.



 Dr. Sunil Singh Yadav attended a lecture on the topic "Implementation & strategies to meet challenges" dated on 25<sup>th</sup> May 2023 at 9:00am to 12:00pm at Fine Arts college at SVSU Meerut.













































#### **List of participants**















Minutes of The Meeting-Proctorial and Prefect Meeting









































#### RUN FOR FUN SPORTS FOR NON-TEACHING STAFF

Upasna (jr. clerk), Ritik (Asst. clerk), Mamta (attendant), Sudesh (attendant), Pushpa (Therapist), Vandana (Receptionist), Deepa (Receptionist), Rajkumar (attendant), Sunny (S.K) participated in **Sports activity**, University Gender Sensitization cell in collaboration with all constituent colleges organized a "Run for Fun" sports activity at the General Mohan Singh Subharti playground on 29<sup>th</sup> April 2023

Our Non -teaching staff participated in sports events such as 100mtr, 400mtr, Lemon Spoon, Shot Put, tug of war MASCHNYS non-teaching staff bagged prizes in all major events.

Deepa got 2<sup>nd</sup> Prize in 100mtr.

Rajkumar got 2<sup>nd</sup> Prize in Lemon Spoon

Sudesh got 3<sup>rd</sup> Priz