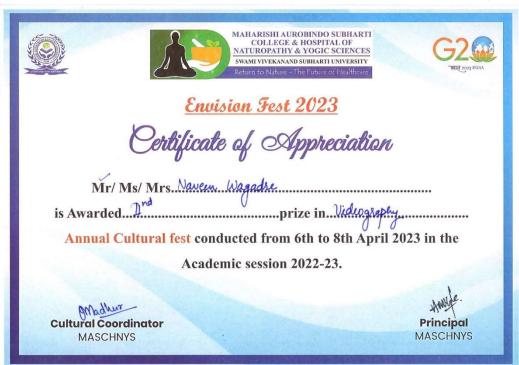

ld be present on the video.
- 8. You have to provide a unique title and description along with the submitted video.
- 9. The video must be captured and edited by the participant only.
- 10. The video must be captured by using a phone only, no camera shooting is allowed.
- 11. Video must be submitted within 24 hours after the announcement of the theme.
- 12. Video must be submitted by the Google Drive link only.
- 13. If any of the above rules is violated the participant will be disqualified from the contest.

#### **IUDGMENT CRITERIA:**

Judgment will be based on:

- 1. The video will be judged on the basis of theme, originality and creativity.
- 2. The judgment will be done by the jury
- 3. In case of any issue the jury's decision will be final.



























































#### WORLD HEALTH DAY 2023

On 7<sup>th</sup> April 2023 World Health Day – the World Health Organization observed its 75<sup>th</sup> Birthday. This year, the theme for World Health Day is "**Health for all**". The theme aims at providing an opportunity for the world to reflect on public health triumphs that have helped improve people's quality of life. In relation to this, Maharishi Aurobindo Subharti College and Hospital of Naturopathy and Yogic Sciences, Meerut, a Yoga Program was conducted by Resource person Dr. Ksh. Guneri Devi at MASCHNYS Yoga Hall for Dental UG and PG students and also for MASCHNYS PG students, organized by Public Health Dentistry, Subharti Dental College and Hospital in collaboration with University Environment Committee and Master Mind's-The Stude