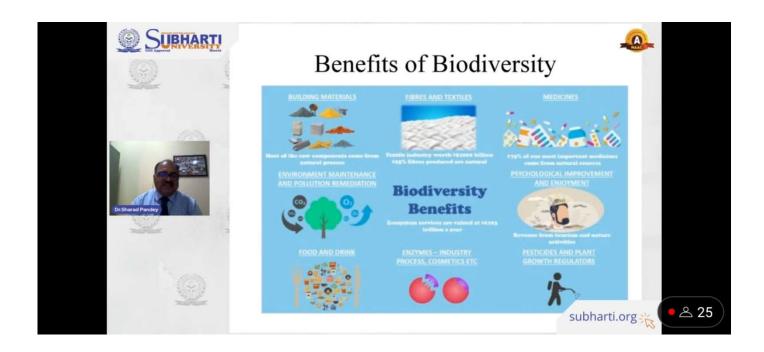

the guest speaker.
- Dr. G. K. Thapliyal, Vice-chancellor, SVSU, Meerut gave the Introduction about the Biological diversity in India
- Dr. Niraj N Rishi, Assistant Professor, Faculty of AYUSH gave the vote of thanks.
- Total no. of participants: 109 (one hundred nine)
- The goal of this webinar "Biodiversity Conservation" is to protect all forms of life on Earth and to maintain the health and function of their respective natural ecosystems. The practice of conserving and protecting the richness and variety of species, habitats, ecosystems, and genetic diversity on Earth is known as biodiversity conservation. This practice is crucial for our health, wealth, and access to food, fuel, and other essential services. It contributes significantly to several development sectors.







































































• Our faculty Dr. Nair Dhiren Ajit (Asst. Professor), Dr. Niraj Nayan Rishi (Asst. Professor), Dr. Vidyasagar (Asst. Professor), Dr. Abhijith k.b (Asst. Professor), Dr. Abhay Kumar (Asst. Professor), Dr. Poornima Bansal (Asst. Professor), Dr. Guneri (Asst. Professor) Dr. Jyoti Madhur (Lecturer), Dr. Sneha Bharti (Lecturer) & all BNYS & M.D students attended The international guest lecture series dated on the topic "EDUCATIONAL PROGRESSION AND EMPLOYMENT OPPORTUNITIES IN GYEONGSANGBUK-DO, SOUTH KOREA" lecture given by His Excellency Lee Cheol-woo, Hon'ble Governor, Gyeongsang buk-do, South Korea dated on 24th May 2023, by in Maangalaya Convention Center at SVSU Meerut.

Total no. of participants: BNYS-130 & M.D-17 students.