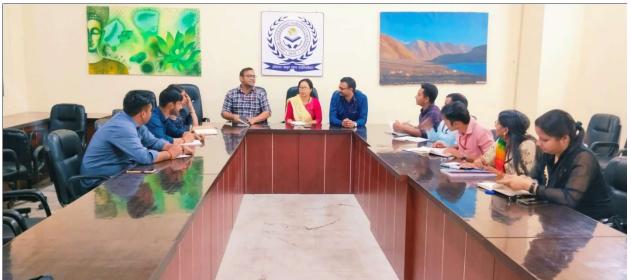

**REPORT - SUBHARTI DAY** 

On 15<sup>th</sup> August 2022 Maharishi Aurobindo Subharti College & Hospital of Naturopathy & Yogic Sciences, Swami Vivekanand Subharti University, Organized a Guest lecture on the Occasion of the 150<sup>th</sup> Birth Anniversary of Sri Maharishi Aurobindo at 11:00 am in LT-2 as part of Subharti Day Celebrations.

- The total no. of UG and PG Students who participated was 96.
- The number of Faculty attended was 4
- Dr. Rahul Bansal, HOD of Community Medicine (SVSU), and Mr. Kuldeep Narayan, Sanskriti Vibhag were the resource persons.
- Both the Faculty members spoke about the life and works of Sri Maharishi Aurobindo and his contribution to yoga.