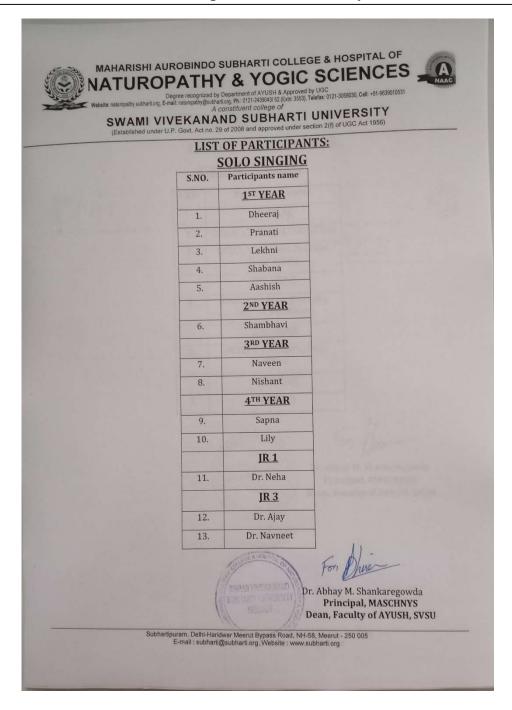

-------------------------------------|
| İ | SECOND POSITION | Pranati (BNYS-2022)                      |
|   | THIRD POSITION  | Lily (BNYS-2019)                         |

#### **GUIDELINES FOR SOLO SINGING COMPETITION**

- 1. Time limit is max. 3 min.
- 2. Submit karaoke or background music half an hour before the event. (That is to be played along with the song).
- 3. The background music should not contain any voice of a singer.
- 4. In case of any issue, the jury's decision will be considered final.
- 5. No musical instrument will be provided by management.
- 6. You can bring your musical instrument along with you.

### **IUDGMENT CRITERIA:**

Iudgment is based on:

- 1. Your voice
- 2. Time duration
- 3. Expressions
- 4. Overall appearance

































































REPORT ON VIDEOGRAPHY COMPETITION









A Videography Competition event was organized in the MASCHNYS college for the BNYS & MD students at 11:00 AM, 8th April 2023, in the Maharani Laxmi Bai Auditorium, SVSU.

The event started with the inauguration ceremony of Prof. & Dean Dr. Abhay M. Shankar Gowda and the faculty members; the principal sir said a few words for the students of the BNYS and inspire them to participate in all activities.

A Plantar was gifted from Dr. Ajit. Dhiren Nair to Dr. Kapil (Ass. Prof.)

The theme of this event was Capture Emotions/ Natural photography.

A total of 28 students from all batches participated in this event.

Dr. Kapil (Ass. Prof.) from the physiotherapy department judged this event under his supervision. The result was announ