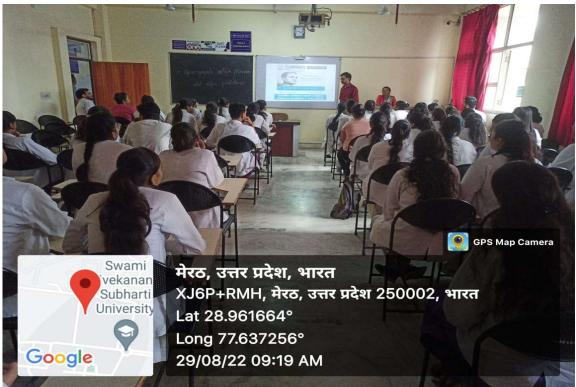

On 15<sup>th</sup> August 2022 Maharishi Aurobindo Subharti College & Hospital of Naturopathy & Yogic Sciences, Swami Vivekanand Subharti University, Organized a Guest lecture on the Occasion of the 150<sup>th</sup> Birth Anniversary of Sri Maharishi Aurobindo at 11:00 am in LT-2 as part of Subharti Day Celebrations.

- The total no. of UG and PG Students who participated was 96.
- The number of Faculty attended was 4
- Dr. Rahul Bansal, HOD of Community Medicine (SVSU), and Mr. Kuldeep Narayan, Sanskriti Vibhag were the resource persons.
- Both the Faculty members spoke about the life and works of Sri Maharishi Aurobindo and his contribution to yoga.