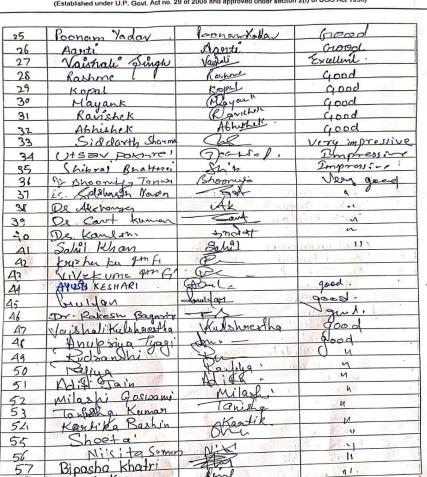

Date: 15 08 2022. Time: 11:00 AM. List of participants:

| S. No. | Name of participants | Signature       | Remarks         |
|--------|----------------------|-----------------|-----------------|
| 1      | Neha Chaudhary       | Nols.           | Batch: -2018    |
| 2      | Ankita chaudhady     | dorsalton       | Batel = 2018    |
| 8.     | Crayatri Gracy       | Grayatie.       | Batch 2018      |
| 4.     | Austi Showing        | Anshi Shave     | Batch - 2018    |
| 5.     | Aastha Tyagi         | lettes          | Batch 2018      |
| 6.     | Annika Arecen        | Avrile          | 1 1/40 11       |
| 7.     | Anyphen, Orphom      | 09              | Maria Maria     |
| 8.     | Nishi Pandey         | Desh) arely     | Batch - 20/9    |
| 9.     | AKRIHI Bhazti        | Apalia Bhaeti   | Day Wat Comment |
| 190    | Periya Suman (2020)  | Buyenar         | Batch: 2020     |
| 11     | Saumya Kishore       | Samo Victore    | Batch!-2020     |
| 10     | Manisla Lorlli       | Junigla look Li | BATCH- 2018     |
| 13     | 9ti Tiwasii          | 44              | Botch = 2020    |
| 14-    | Preety Jaiswal       | Keety           | Batch - 2020    |
| 15.    | SHRUTI SONI          | Shrutini        | Batch - 2020    |
| 16     | Sanui Malik          | 8 malin         | Batch - 2018    |
| 17.    | Parth Krishan        | 7               | Batch -2018     |
| 16.    | Muskan chopia        | Opt of          | Batch - 2018    |
| 19.    | Dr Calak Singhal     | Jalek           | MD -2020        |
| 20     | Da Varya             | Riye            | MD - 2020       |
| 21.    | Rupali Sinha         | dipar           | Botch - 2018    |
| 22.    | Rashui Teotia        | fuer            | Batch - 2018    |
| 23     | libra Hishra         | Whichen         | Batch - 2018    |
| 24     | Minari Goutan        | Thom            | Batch - 2018.   |