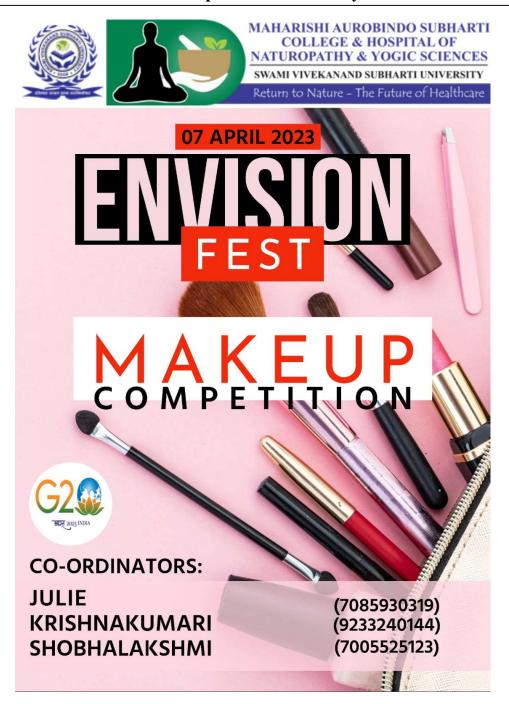

vent: (2 members- one who will do and the other person on whom make-up will be performed).
- 2. Participants have to carry their own material.
- 3. Time limit: 30-35 min.
- 4. Theme: 70s retro makeup look and the main focus will be on eye makeup.
- 5. Materials will not be provided on the spot.
- 6. Models must arrive with a clean face and no Makeup.
- 7. Competitors not ready to begin the competition at the assigned start time are subject to disqualification.
- 8. Competitors and models may not leave the competition area after the competition has started but may be excused by one of the competition judges if needed.

#### **JUDGEMENT CRITERIA**

Judgment will be based on:

- 1. Neatness.
- 2. Creativity.
- 3. Uniqueness.
- 4. Overall look of the model.
- 5. Adherence to the theme.





































































REPORT ON MEHNDI COMPETITION









A Mehndi Competition event was organized in the MASCHNYS college for the BNYS & MD students at 10:00 AM, 7th April 2023, in the Reading Room (MASCHNYS), SVSU.

The event started with the inauguration ceremony of Prof. & Dean Dr. Abhay M. Shankar Gowda and the faculty members;







the principal sir said a few words for the students of the BNYS and inspire them to participate in all activities.

A Plantar was gifted from Dr. Jyoti Madhur to Dr. Archita Tyagi (Ass. Prof.)

The theme of this event was Rajasthan mehndi designs/Madhu Bani mehndi designs/Bridal mehndi designs/Peacock mehndi designs.

A total of 18 students from all batches participated in this event.

Dr. Archita Tayal (Ass. Pro