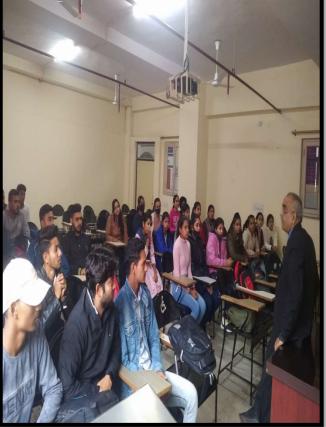

On 15<sup>th</sup> August 2022 Maharishi Aurobindo Subharti College & Hospital of Naturopathy & Yogic Sciences, Swami Vivekanand Subharti University, Organized a Guest lecture on the Occasion of the 150<sup>th</sup> Birth Anniversary of Sri Maharishi Aurobindo at 11:00 am in LT-2 as part of Subharti Day Celebrations.

- The total no. of UG and PG Students who participated was 96.
- The number of Faculty attended was 4
- Dr. Rahul Bansal, HOD of Community Medicine (SVSU), and Mr. Kuldeep Narayan, Sanskriti Vibhag were the resource persons.
- Both the Faculty members spoke about the life and works of Sri Maharishi Aurobindo and his contribution to yoga.