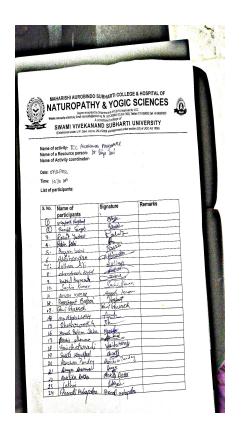

### MAHARISHI AUROBINDO SUBHARTI COLLEGE & HOSPITAL OF NATUROPATHY & YOGIC SCIENCES

(Established under U.P. Govt. Act no. 29 of 2008 and approved under section 2(f) of UGC Act 1956)

Name of activity- SRI MAHARISHI AUROBINDO JAYANTI Name of a Resource person- Dr. Kathul bangal, Iculdub Harayan.
Name of Activity coordinator- Dr. Dhiren Nair.

Date: 15 08 2022. Time: 11:00 AM. List of participants:

| S. No. | Name of participants | Signature       | Remarks         |
|--------|----------------------|-----------------|-----------------|
| 1      | Neha Chaudhary       | Nols.           | Batch: -2018    |
| 2      | Ankita chaudhady     | dorsalton       | Batel = 2018    |
| 8.     | Crayatri Gracy       | Grayatie.       | Batch 2018      |
| 4.     | Austi Showing        | Anshi Shave     | Batch - 2018    |
| 5.     | Aastha Tyagi         | lettes          | Batch 2018      |
| 6.     | Annika Arecen        | Avrile          | 1 1/40 11       |
| 7.     | Anyphen, Orphom      | 09              | Maria Maria     |
| 8.     | Nishi Pandey         | Desh) arely     | Batch - 20/9    |
| 9.     | AKRIHI Bhazti        | Apalia Bhaeti   | Day Wat Comment |
| 190    | Periya Suman (2020)  | Buyenar         | Batch: 2020     |
| 11     | Saumya Kishore       | Samo Victore    | Batch!-2020     |
| 10     | Manisla Lorlli       | Junigla look Li | BATCH- 2018     |
| 13     | 9ti Tiwasii          | 44              | Botch = 2020    |
| 14-    | Preety Jaiswal       | Keety           | Batch - 2020    |
| 15.    | SHRUTI SONI          | Shrutini        | Batch - 2020    |
| 16     | Sanui Malik          | 8 malin         | Batch - 2018    |
| 17.    | Parth Krishan        | 7               | Batch -2018     |
| 16.    | Muskan chopia        | Opt of          | Batch - 2018    |
| 19.    | Dr Calak Singhal     | Jalek           | MD -2020        |
| 20     | Da Varya             | Riye            | MD - 2020       |
| 21.    | Rupali Sinha         | dipar           | Botch - 2018    |
| 22.    | Rashui Teotia        | fuer            | Batch - 2018    |
| 23     | libra Hishra         | Whichen         | Batch - 2018    |
| 24     | Minari Goutan        | Thom            | Batch - 2018.   |