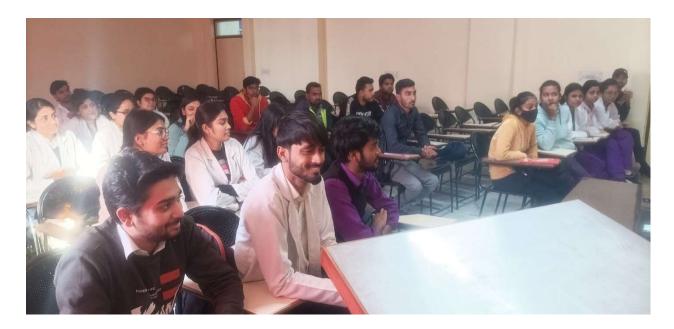

On 15<sup>th</sup> August 2022 Maharishi Aurobindo Subharti College & Hospital of Naturopathy & Yogic Sciences, Swami Vivekanand Subharti University, Organized a Guest lecture on the Occasion of the 150<sup>th</sup> Birth Anniversary of Sri Maharishi Aurobindo at 11:00 am in LT-2 as part of Subharti Day Celebrations.

- The total no. of UG and PG Students who participated was 96.
- The number of Faculty attended was 4
- Dr. Rahul Bansal, HOD of Community Medicine (SVSU), and Mr. Kuldeep Narayan, Sanskriti Vibhag were the resource persons.
- Both the Faculty members spoke about the life and works of Sri Maharishi Aurobindo and his contribution to yoga.