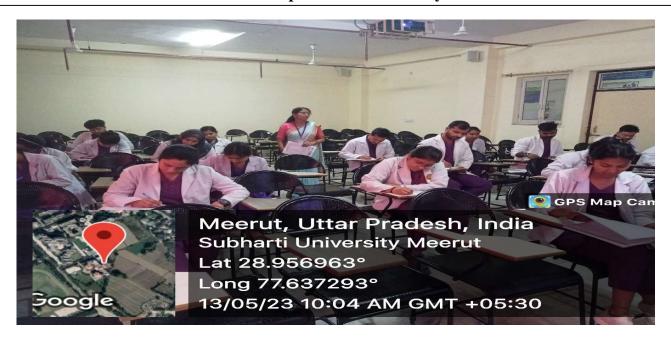

On 15<sup>th</sup> August 2022 Maharishi Aurobindo Subharti College & Hospital of Naturopathy & Yogic Sciences, Swami Vivekanand Subharti University, Organized a Guest lecture on the Occasion of the 150<sup>th</sup> Birth Anniversary of Sri Maharishi Aurobindo at 11:00 am in LT-2 as part of Subharti Day Celebrations.

- The total no. of UG and PG Students who participated was 96.
- The number of Faculty attended was 4
- Dr. Rahul Bansal, HOD of Community Medicine (SVSU), and Mr. Kuldeep Narayan, Sanskriti Vibhag were the resource persons.
- Both the Faculty members spoke about the life and works of Sri Maharishi Aurobindo and his contribution to yoga.