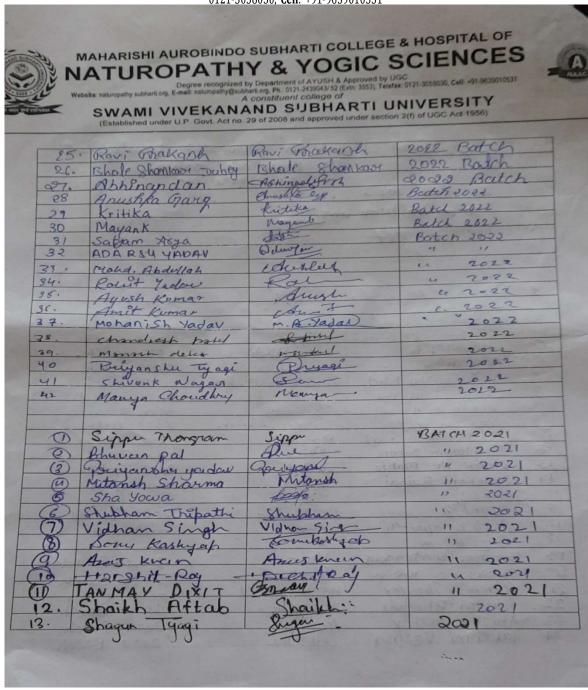

#### List of students attended

### MAHARISHI AUROBINDO SUBHARTI COLLEGE & HOSPITAL OF NATUROPATHY & YOGIC SCIENCES

(Established under U.P. Govt. Act no. 29 of 2008 and approved under section 2(f) of UGC Act 1956)

Name of activity- SRI MAHARISHI AUROBINDO JAYANTI Name of a Resource person- Dr. Kathul bangal, Iculdub Harayan.
Name of Activity coordinator- Dr. Dhiren Nair.

Date: 15 08 2022. Time: 11:00 AM. List of participants:

| S. No. | Name of participants | Signature       | Remarks         |
|--------|----------------------|-----------------|-----------------|
| 1      | Neha Chaudhary       | Nols.           | Batch: -2018    |
| 2      | Ankita chaudhady     | dorsalton       | Batel = 2018    |
| 8.     | Crayatri Gracy       | Grayatie.       | Batch 2018      |
| 4.     | Austi Showing        | Anshi Shave     | Batch - 2018    |
| 5.     | Aastha Tyagi         | lettes          | Batch 2018      |
| 6.     | Annika Arecen        | Avrile          | 1 1/40 11       |
| 7.     | Anyphen, Orphom      | 09              | Maria Maria     |
| 8.     | Nishi Pandey         | Desh) arely     | Batch - 20/9    |
| 9.     | AKRIHI Bhazti        | Apalia Bhaeti   | Day Wat Comment |
| 190    | Periya Suman (2020)  | Buyenar         | Batch: 2020     |
| 11     | Saumya Kishore       | Samo Victore    | Batch!-2020     |
| 10     | Manisla Lorlli       | Junigla look Li | BATCH- 2018     |
| 13     | 9ti Tiwasii          | 44              | Botch = 2020    |
| 14-    | Preety Jaiswal       | Keety           | Batch - 2020    |
| 15.    | SHRUTI SONI          | Shrutini        | Batch - 2020    |
| 16     | Sanui Malik          | 8 malin         | Batch - 2018    |
| 17.    | Parth Krishan        | 7               | Batch -2018     |
| 16.    | Muskan chopia        | Opt of          | Batch - 2018    |
| 19.    | Dr Calak Singhal     | Jalek           | MD -2020        |
| 20     | Da Varya             | Riye            | MD - 2020       |
| 21.    | Rupali Sinha         | dipar           | Botch - 2018    |
| 22.    | Rashui Teotia        | fuer            | Batch - 2018    |
| 23     | libra Hishra         | Whichen         | Batch - 2018    |
| 24     | Minari Goutan        | Thom            | Batch - 2018.   |