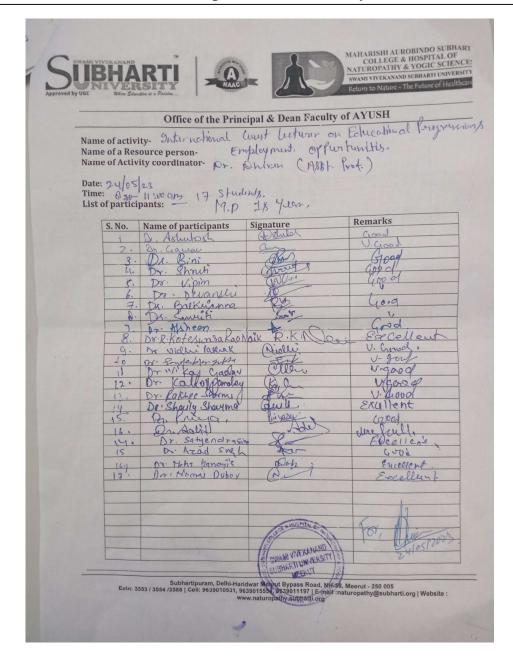

• Our faculty Dr. Nair Dhiren Ajit (Asst. Professor), Dr. Niraj Nayan Rishi (Asst. Professor), Dr. Vidyasagar (Asst. Professor), Dr. Abhijith k.b (Asst. Professor), Dr. Abhay Kumar (Asst. Professor), Dr. Poornima Bansal (Asst. Professor), Dr. Guneri (Asst. Professor) Dr. Jyoti Madhur (Lecturer), Dr. Sneha Bharti (Lecturer) & all BNYS & M.D students attended The international guest lecture series dated on the topic "EDUCATIONAL PROGRESSION AND EMPLOYMENT OPPORTUNITIES IN GYEONGSANGBUK-DO, SOUTH KOREA" lecture given by His Excellency Lee Cheol-woo, Hon'ble Governor, Gyeongsang buk-do, South Korea dated on 24th May 2023, by in Maangalaya Convention Center at SVSU Meerut.

Total no. of participants: BNYS-130 & M.D-17 students.















































#### REPORT ON POSTER-MAKING COMPETITION "ATMANIRBHAR BHARAT"









Maharani Aurobindo Subharti College & Hospital of Naturopathy & Yogic Sciences organized a Poster making Competition on the theme "**ATMANIRBHAR BHARAT**" on 27<sup>th</sup> May 2023, to celebrate Azadi ka Amrit Mahotsav.

The total No. of participants is 6.

E- certificate was provided to all the participants.

Dr. Jyoti Madhur, Lecturer was the overall coordinator of the activity.

This poster-making competition aims to celebrate the Azadi Ka Amrit Mahotsav, an initiative of the Government of India to celebrate and commemorate 75 years of independence and the glorious history of its people, culture, and achievements.













































































Our BNYS Students