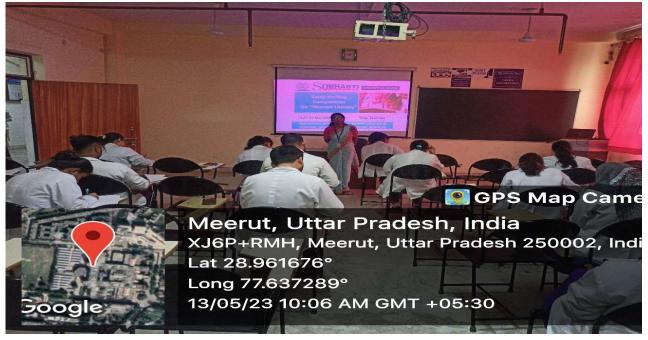

On 15<sup>th</sup> August 2022 Maharishi Aurobindo Subharti College & Hospital of Naturopathy & Yogic Sciences, Swami Vivekanand Subharti University, Organized a Guest lecture on the Occasion of the 150<sup>th</sup> Birth Anniversary of Sri Maharishi Aurobindo at 11:00 am in LT-2 as part of Subharti Day Celebrations.

- The total no. of UG and PG Students who participated was 96.
- The number of Faculty attended was 4
- Dr. Rahul Bansal, HOD of Community Medicine (SVSU), and Mr. Kuldeep Narayan, Sanskriti Vibhag were the resource persons.
- Both the Faculty members spoke about the life and works of Sri Maharishi Aurobindo and his contribution to yoga.