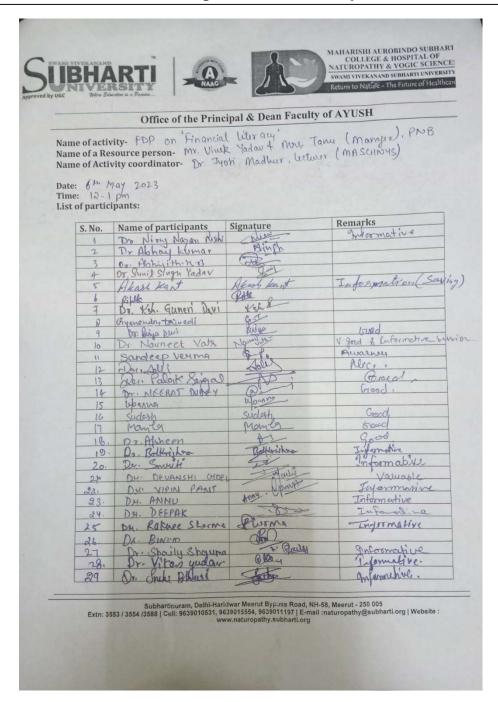

t 12:00-1:00 PM, 6th April 2023, in the LT-5, MASCHNYS (SVSU).







Mr. Vivek Yadav (Directive Manager) & Miss. Tanya (Marketing Manager) was the resource person from the Punjab National Bank (Meerut).

They speak about many schemes for investment and saving, the difference between salary account & saving account. The staff has salary accounts in the Punjab national bank so they will get the benefits of free insurance of 32lac and 1lac OD without any formality. they showed many schemes different policies for the non-teaching staff according to their salary. they also informed many saving plans for MD students on their stipend, and how they can invest the amount from that. What is a Fixed Deposit, Reserve Deposit fund?

Total no. of participants: 34





















































## **MAY 2023**

 All faculty & all Non-teaching staff (office) attended a meeting regarding "QEWC Meeting" dated on 6<sup>th</sup> May 2023 at 1:00pm to 2:30pm at conference hall MASCHNYS, SVSU Meerut.





















## **REPORT**Essay writing competition on women's literacy



• On the occasion of the ongoing celebration of Azadi ki Amrit Mahotsav Maharshi Aurobindo Collage and Hospital of Naturopathy and Yogic Sciences, Swami Vivekanand Subharti University, Meerut, organized an Essay Writing Competition on "WOMEN'S LITERACY" on 13th May 2023 in Lecture Theatre-5 at 10:00 AM.







- Programme Coordinator- Dr.Sneha Bharti, Lecturer, MASCHNYS, SVSU, Meerut,
- Total number of studentswho participated in this competition- 21.
- Dr.Vidya Sagar Assistant professor, MASCHN