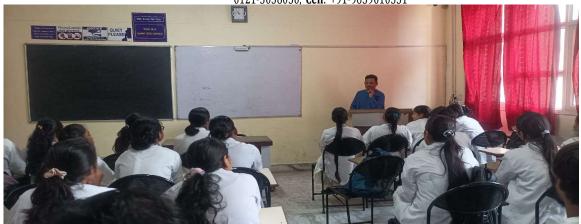

On 15<sup>th</sup> August 2022 Maharishi Aurobindo Subharti College & Hospital of Naturopathy & Yogic Sciences, Swami Vivekanand Subharti University, Organized a Guest lecture on the Occasion of the 150<sup>th</sup> Birth Anniversary of Sri Maharishi Aurobindo at 11:00 am in LT-2 as part of Subharti Day Celebrations.

- The total no. of UG and PG Students who participated was 96.
- The number of Faculty attended was 4
- Dr. Rahul Bansal, HOD of Community Medicine (SVSU), and Mr. Kuldeep Narayan, Sanskriti Vibhag were the resource persons.
- Both the Faculty members spoke about the life and works of Sri Maharishi Aurobindo and his contribution to yoga.