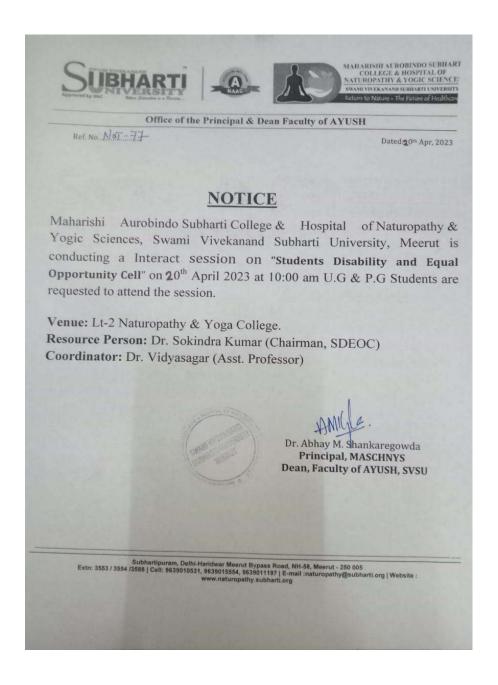

|

Subhartipuram, Delhi-Haridwar Meerut Bypass Road, NH-58, Meerut - 250 005

Extn: 3553 / 3554 /3588 | Cell: 9639010531, 9639915554, 9839011197 | E-mail :naturopathy@subhartl.org | Website
www.naturopathy.subhartl.org







#### STUDENT DISABILITY AND EQUAL OPPORTUNITY









Maharishi Aurobindo Subharti College & Hospital of Naturopathy & Yogic Sciences, SVSU, Meerut, have organized an interaction session on Student Disability & Equal Opportunity Cell (SDEPC), Head of the committee have delivered an information regarding the SDEPC and its function, it benefits to students, also shared an knowledge regarding some of the research.

List of participant students attended the session - 101

List of committee members of Disability & Equal Opportunity Cell (SDEPC) - 02



























#### **LIST OF PARTICIPANTS**



Date: 20/04/2023

Time: 10:00 am ·
List of participants:

| S. No. | Name of participants | Signature      | Remarks       |
|--------|----------------------|----------------|---------------|
| 01.    | Manu Tyagi           | IR.