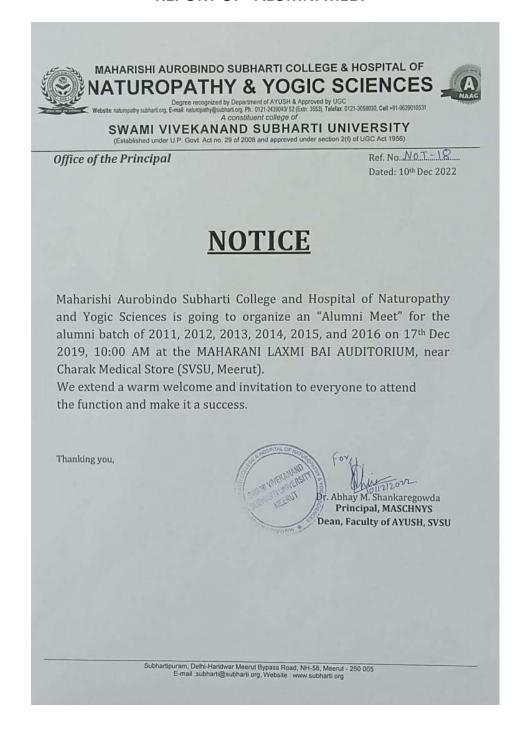

#### "SRI MAHARISHI AURBINDO 150th BIRTH ANNIVERSARY"

SWAMI VIVEKANAND SUBHARTI UNIVERSITY (Established under U.P. Govt. Act no. 29 of 2008 and approved under section 2(f) of UGC Act 1956)

Office of the Principal

Ref. No. Nat. - 6.8.. Dated- 13th August, 2022

#### NOTICE

#### SRI MAHARISHI AUROBINDO JAYANTI

On the occasion of the 150th birth anniversary of Sri Maharishi Aurobindo, there will be a guest lecture will be conducted on the theme of "Sir Maharishi Aurobindo Jayanti" at 11:00 A.M, 15 Aug 2022 in the lecture theatre of Maharishi Aurobindo Subharti College & Hospital of Naturopathy & Yogic Sciences. All the students are requested to attend the guest lecture compulsorily.