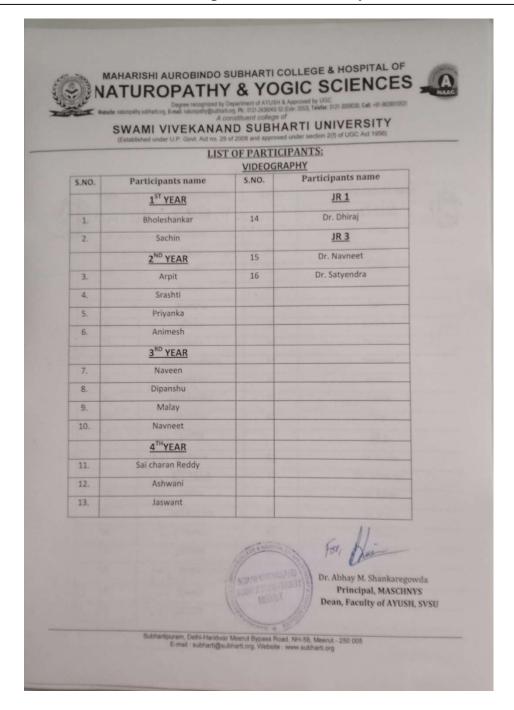

rmark should be present on the video.
- 8. You have to provide a unique title and description along with the submitted video.
- 9. The video must be captured and edited by the participant only.
- 10. The video must be captured by using a phone only, no camera shooting is allowed.
- 11. Video must be submitted within 24 hours after the announcement of the theme.
- 12. Video must be submitted by the Google Drive link only.
- 13. If any of the above rules is violated the participant will be disqualified from the contest.

#### **IUDGMENT CRITERIA:**

Judgment will be based on:

- 1. The video will be judged on the basis of theme, originality and creativity.
- 2. The judgment will be done by the jury
- 3. In case of any issue the jury's decision will be final.



























































#### WORLD HEALTH DAY 2023

On 7<sup>th</sup> April 2023 World Health Day – the World Health Organization observed its 75<sup>th</sup> Birthday. This year, the theme for World Health Day is "**Health for all**". The theme aims at providing an opportunity for the world to reflect on public health triumphs that have helped improve people's quality of life. In relation to this, Maharishi Aurobindo Subharti College and Hospital of Naturopathy and Yogic Sciences, Meerut, a Yoga Program was conducted by Resource person Dr. Ksh. Guneri Devi at MASCHNYS Yoga Hall for Dental UG and PG students and also for MASCHNYS PG students, organized by Public Health Dentistry, Subharti Dental College and Hospital in collaboration with University Environment Committee and Master Mind's