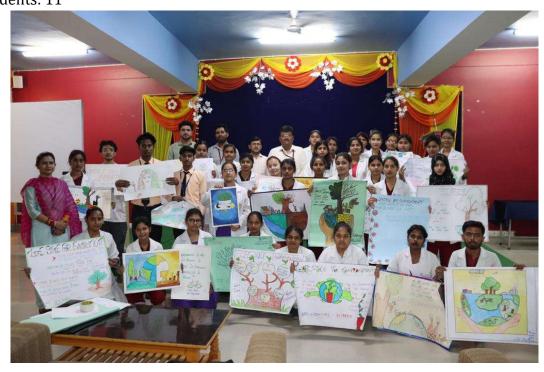

o. of participants is 6.

E- certificate was provided to all the participants.

Dr. Jyoti Madhur, Lecturer was the overall coordinator of the activity.

This poster-making competition aims to celebrate the Azadi Ka Amrit Mahotsav, an initiative of the Government of India to celebrate and commemorate 75 years of independence and the glorious history of its people, culture, and achievements.













































































Our BNYS Students attended a National Service Scheme (NSS) a poster and Slogan competition on the subject "Life style for Environment" dated on 30<sup>th</sup> June 2023 at 11:00am to 1:00pm at IIL (Indian Independent language) hall, 6<sup>th</sup> floor, Department of Journalism and Mass Communication.
 Total no. students: 11

















#### **Proctorial Board & Prefect Meeting**







Office of the Principal & Dean Faculty of AYUSH

Ref. No. NOT - 106

Dated: 29th May 2023

#### **NOTICE**

Maharishi Aurobindo Subharti College & Hospital of Naturopathy & Yogic Sciences, Swami Vivekanand Subharti University, Meerut is conducting a meeting of Proctorial board & Prefect meeting on 30<sup>th</sup> May 2023 at 3:00 PM to 04:00 PM.

All Proctorial members & Prefect students are cordially invited to attend the meeting.

Proctor member secretary: Dr. Niraj Nayan Rishi

Venue: Conference Hall at MASCHNYS.

SWAMI VIVEKANAND
SUBHARTI UNIVERSITY
MEERUT

Dr. Abhay M. Shinkaregowda Principal, MASCHNYS Dean, Faculty of AYUSH, SVSU

Subhartipuram, Delhi-Haridwar Meerut Bypass Road, NH-58, Meerut - 250 005
Extn: 3553 / 3