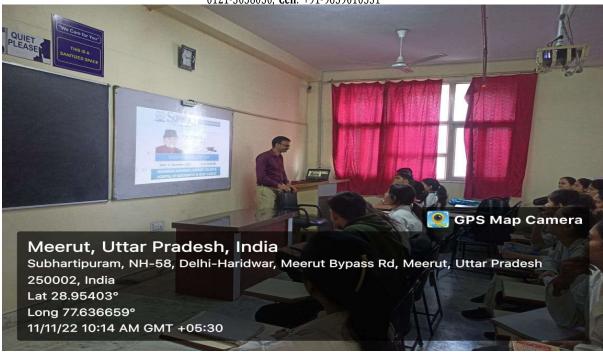

On 15<sup>th</sup> August 2022 Maharishi Aurobindo Subharti College & Hospital of Naturopathy & Yogic Sciences, Swami Vivekanand Subharti University, Organized a Guest lecture on the Occasion of the 150<sup>th</sup> Birth Anniversary of Sri Maharishi Aurobindo at 11:00 am in LT-2 as part of Subharti Day Celebrations.

- The total no. of UG and PG Students who participated was 96.
- The number of Faculty attended was 4
- Dr. Rahul Bansal, HOD of Community Medicine (SVSU), and Mr. Kuldeep Narayan, Sanskriti Vibhag were the resource persons.
- Both the Faculty members spoke about the life and works of Sri Maharishi Aurobindo and his contribution to yoga.