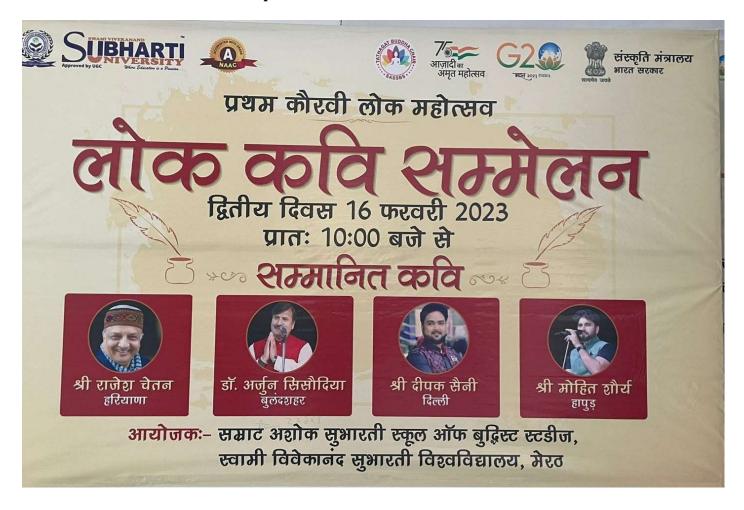

|
| 12.    | Saumya                   |
| 13.    | Nikita                   |
| 14.    | Preeti                   |
| 15.    | Priya                    |
| 16.    | Sakshi                   |
| 17.    | Sheetal                  |
| 18.    | Sruti                    |
| 19.    | lti Tiwari               |
| 20.    | Yashree                  |
| 21.    | <u>Bipasha</u>           |
| 22.    | Siddhartha               |



# NATUROPATHY & YOGIC SCIENCES



Degree recognized by Department of AYUSH & Approved by UGC

 $\begin{tabular}{ll} \textbf{Website}: naturopathy.subharti.org, \textbf{E-mail}: naturopathy@subharti.org, \textbf{Ph}.: 0121-2439043/52 (Extn: 3553), \textbf{Telefax}: 0121-3058030, \textbf{Cell}: +91-9639010531 \\ \end{tabular}$ 

### Report - KAURAVI LOK MAHOTSAV



MASCHNYS students attended the program "Pratham Lok Mahotsav". Poornima Bansal Asst. Professor, was the Guest speaker of the session, and gave talk on Personality development.

The program was on 16.02.2023 from 10 am to 2 pm in Maha Rani Laxmi Bai Auditotorium.

The session was of Kavi sammelan.

Total number of entries was 53.

Students liked the program and enjoyed Kavi sammelan.



# NATUROPATHY & YOGIC SCIENCES



Degree recognized by Department of AYUSH & Approved by UGC





# NATUROPATHY & YOGIC SCIENCES



Degree recognized by Department of AYUSH & Approved by UGC





# NATUROPATHY & YOGIC SCIENCES



Degree recognized by Department of AYUSH & Approved by UGC





# NATUROPATHY & YOGIC SCIENCES



Degree recognized by Department of AYUSH & Approved by UGC

**Website**: naturopa