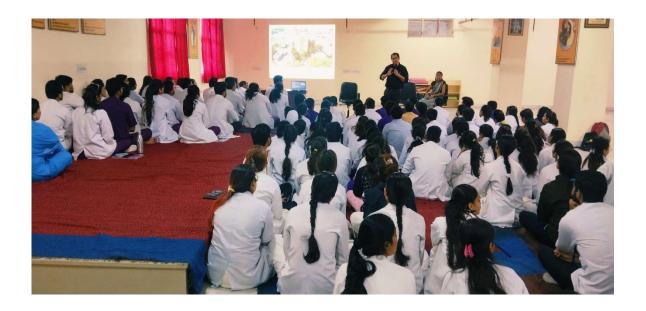

On 15<sup>th</sup> August 2022 Maharishi Aurobindo Subharti College & Hospital of Naturopathy & Yogic Sciences, Swami Vivekanand Subharti University, Organized a Guest lecture on the Occasion of the 150<sup>th</sup> Birth Anniversary of Sri Maharishi Aurobindo at 11:00 am in LT-2 as part of Subharti Day Celebrations.

- The total no. of UG and PG Students who participated was 96.
- The number of Faculty attended was 4
- Dr. Rahul Bansal, HOD of Community Medicine (SVSU), and Mr. Kuldeep Narayan, Sanskriti Vibhag were the resource persons.
- Both the Faculty members spoke about the life and works of Sri Maharishi Aurobindo and his contribution to yoga.