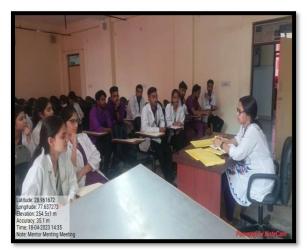

On 15<sup>th</sup> August 2022 Maharishi Aurobindo Subharti College & Hospital of Naturopathy & Yogic Sciences, Swami Vivekanand Subharti University, Organized a Guest lecture on the Occasion of the 150<sup>th</sup> Birth Anniversary of Sri Maharishi Aurobindo at 11:00 am in LT-2 as part of Subharti Day Celebrations.

- The total no. of UG and PG Students who participated was 96.
- The number of Faculty attended was 4
- Dr. Rahul Bansal, HOD of Community Medicine (SVSU), and Mr. Kuldeep Narayan, Sanskriti Vibhag were the resource persons.
- Both the Faculty members spoke about the life and works of Sri Maharishi Aurobindo and his contribution to yoga.