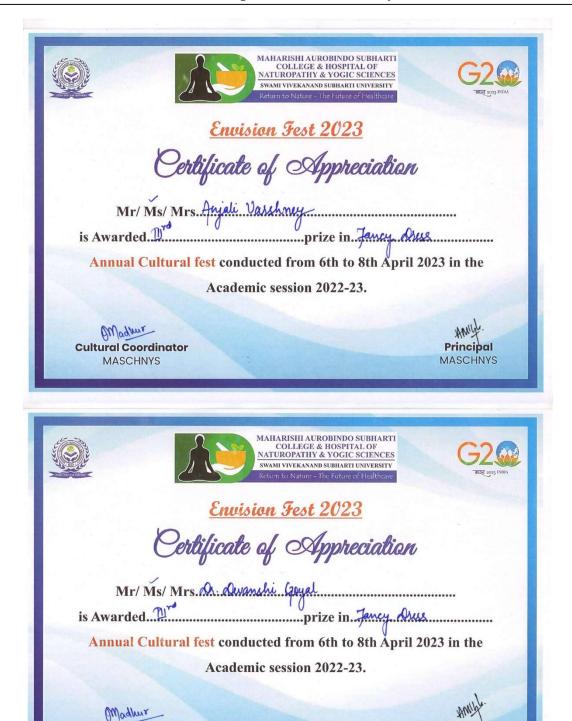

country of residence and India.
- 3. Do not hurt the sentiments of any religion, culture, or nationality.
- 4. Performances ridiculing individuals or religious sentiments are not allowed and will be disqualified.
- 5. In case of any queries please contact the event coordinators.
- 6. Changes in any of the current rules that may be incorporated at a later stage will be intimated to the participants as and when required.
- 7. Organizers and judge's decisions will be final and binding.

### **JUDGING CRITERIA**

Judgment will be based on:

- 1. Costume
- 2. Make up
- 3. Theme adherence
- 4. Expressions & gestures
- 5. Overall impressions















































































Principal

**MASCHNYS** 

## Office of the Principal & Dean Faculty of AYUSH



**Cultural Coordinator** 

**MASCHNYS** 







### REPORT ON GROUP SINGING COMPETITION



A Group Singing Competition event was organized in the MASCHNYS college for the BNYS & MD students at 9:00 AM, 8th April 2023, in the Maharani Laxmi Bai Auditorium, SVSU.







The event started with the inauguration ceremony of Vice Chancellor, Dr. G.K. Thapliyal & Prof. & Dean Dr. Abhay M. Shankar Gowda and the faculty members; the principal sir said a few words for the students of the BNYS and inspire them to participate in all activities.

A plantar gifted from Dr. Abhay M. Shankar Gowda to Dr. G.K. Thapliyal.

A Plantar was gifted from Dr. Poornima Bansal to Dr. Mrs. Nishi Chauhan (Ass. Prof.)

The theme of this event was Bollywood / semi-classical.

A total of 7 Groups of students from all b