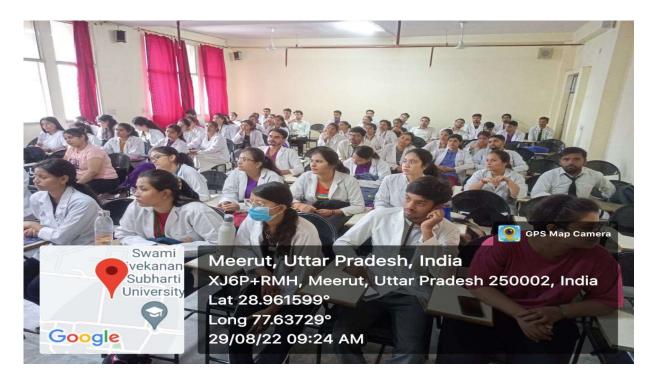

On 15<sup>th</sup> August 2022 Maharishi Aurobindo Subharti College & Hospital of Naturopathy & Yogic Sciences, Swami Vivekanand Subharti University, Organized a Guest lecture on the Occasion of the 150<sup>th</sup> Birth Anniversary of Sri Maharishi Aurobindo at 11:00 am in LT-2 as part of Subharti Day Celebrations.

- The total no. of UG and PG Students who participated was 96.
- The number of Faculty attended was 4
- Dr. Rahul Bansal, HOD of Community Medicine (SVSU), and Mr. Kuldeep Narayan, Sanskriti Vibhag were the resource persons.
- Both the Faculty members spoke about the life and works of Sri Maharishi Aurobindo and his contribution to yoga.