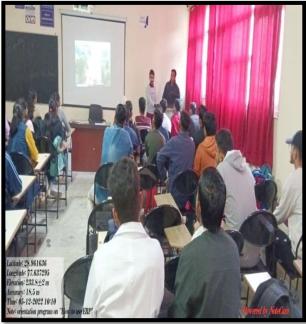

Physiotherapy College conducted a one-week Orientation Programme for (BPT 2022 batch) Students from 05.08.2022 to 12.08.2022. Our faculty Dr. Jyoti Madhur gave a lecture on "Yoga: A Way Transformation (Lecture)" dated 5<sup>th</sup> August 2022 to 12<sup>th</sup> August 2022 at 10:00 am at Physiotherapy College SVSU Meerut.