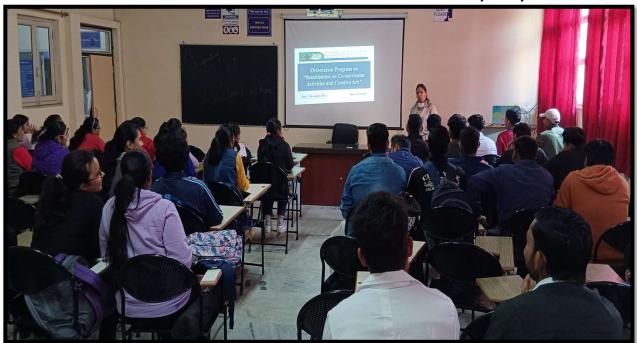

Physiotherapy College conducted a one-week Orientation Programme for (BPT 2022 batch) Students from 05.08.2022 to 12.08.2022. Our faculty Dr. Jyoti Madhur gave a lecture on "Yoga: A Way Transformation (Lecture)" dated 5<sup>th</sup> August 2022 to 12<sup>th</sup> August 2022 at 10:00 am at Physiotherapy College SVSU Meerut.