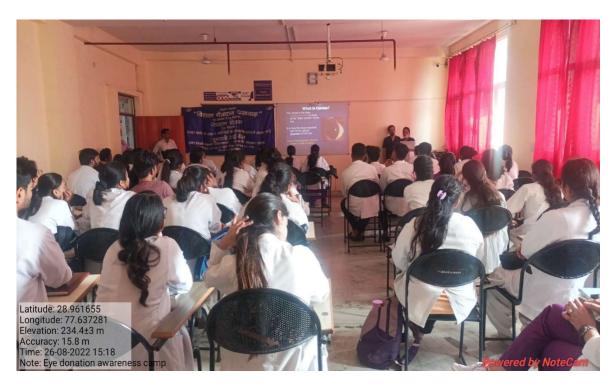

On 15<sup>th</sup> August 2022 Maharishi Aurobindo Subharti College & Hospital of Naturopathy & Yogic Sciences, Swami Vivekanand Subharti University, Organized a Guest lecture on the Occasion of the 150<sup>th</sup> Birth Anniversary of Sri Maharishi Aurobindo at 11:00 am in LT-2 as part of Subharti Day Celebrations.

- The total no. of UG and PG Students who participated was 96.
- The number of Faculty attended was 4
- Dr. Rahul Bansal, HOD of Community Medicine (SVSU), and Mr. Kuldeep Narayan, Sanskriti Vibhag were the resource persons.
- Both the Faculty members spoke about the life and works of Sri Maharishi Aurobindo and his contribution to yoga.