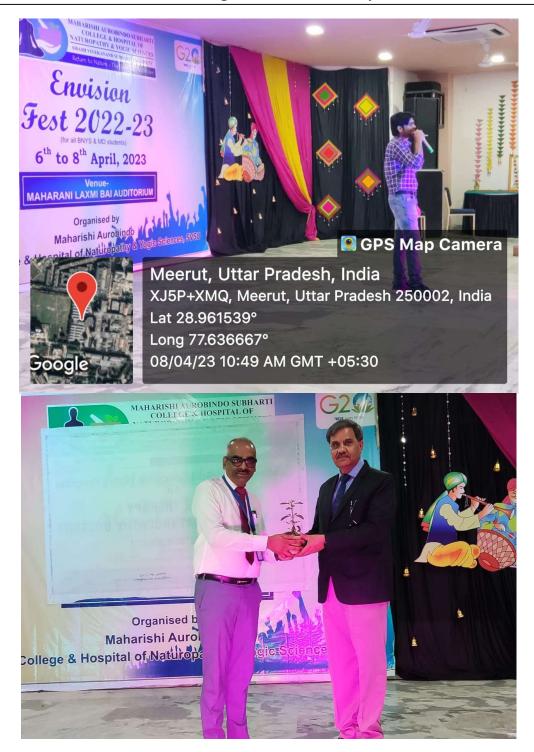

|
|---|-----------------|------------------------------------------|
| İ | SECOND POSITION | Pranati (BNYS-2022)                      |
|   | THIRD POSITION  | Lily (BNYS-2019)                         |

#### **GUIDELINES FOR SOLO SINGING COMPETITION**

- 1. Time limit is max. 3 min.
- 2. Submit karaoke or background music half an hour before the event. (That is to be played along with the song).
- 3. The background music should not contain any voice of a singer.
- 4. In case of any issue, the jury's decision will be considered final.
- 5. No musical instrument will be provided by management.
- 6. You can bring your musical instrument along with you.

### **IUDGMENT CRITERIA:**

Iudgment is based on:

- 1. Your voice
- 2. Time duration
- 3. Expressions
- 4. Overall appearance

































































REPORT ON VIDEOGRAPHY COMPETITION









A Videography Competition event was organized in the MASCHNYS college for the BNYS & MD students at 11:00 AM, 8th April 2023, in the Maharani Laxmi Bai Auditorium, SVSU.

The event started with the inauguration ceremony of Prof. & Dean Dr. Abhay M. Shankar Gowda and the faculty members; the principal sir said a few words for the students of the BNYS and inspire them to participate in all activities.

A Plantar was gifted from Dr. Ajit. Dhiren Nair to Dr. Kapil (Ass. Prof.)

The theme of this event was Capture Emotions/ Natural photography.

A total of 28 students from all batches participated in this event.

Dr. Kapil (Ass. Prof.) from the physiotherapy department judged this event under his supe