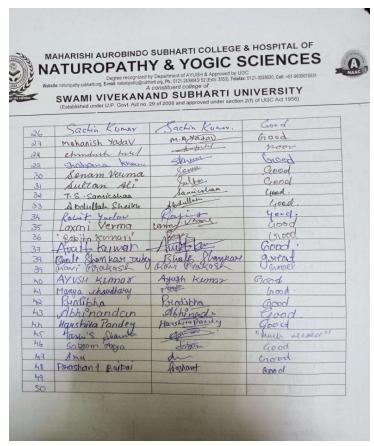

#### List of students attended

Date: 15 08 2022. Time: 11:00 AM. List of participants:

| S. No. | Name of participants | Signature       | Remarks         |
|--------|----------------------|-----------------|-----------------|
| 1      | Neha Chaudhary       | Nols.           | Batch: -2018    |
| 2      | Ankita chaudhady     | dorsalton       | Batel = 2018    |
| 8.     | Crayatri Gracy       | Grayatie.       | Batch 2018      |
| 4.     | Austi Showing        | Anshi Shave     | Batch - 2018    |
| 5.     | Aastha Tyagi         | lettes          | Batch 2018      |
| 6.     | Annika Arecen        | Avrile          | 1 1/40 11       |
| 7.     | Anyphen, Orphom      | 09              | Maria Maria     |
| 8.     | Nishi Pandey         | Desh) arely     | Batch - 20/9    |
| 9.     | AKRIHI Bhazti        | Apalia Bhaeti   | Day Wat Comment |
| 190    | Periya Suman (2020)  | Buyenar         | Batch: 2020     |
| 11     | Saumya Kishore       | Samo Victore    | Batch!-2020     |
| 10     | Manisla Lorlli       | Junigla look Li | BATCH- 2018     |
| 13     | 9ti Tiwasii          | 44              | Botch = 2020    |
| 14-    | Preety Jaiswal       | Keety           | Batch - 2020    |
| 15.    | SHRUTI SONI          | Shrutini        | Batch - 2020    |
| 16     | Sanui Malik          | 8 malin         | Batch - 2018    |
| 17.    | Parth Krishan        | 7               | Batch -2018     |
| 16.    | Muskan chopia        | Opt of          | Batch - 2018    |
| 19.    | Dr Calak Singhal     | Jalek           | MD -2020        |
| 20     | Da Varya             | Riye            | MD - 2020       |
| 21.    | Rupali Sinha         | dipar           | Botch - 2018    |
| 22.    | Rashui Teotia        | fuer            | Batch - 2018    |
| 23     | libra Hishra         | Whichen         | Batch - 2018    |
| 24     | Minari Goutan        | Thom            | Batch - 2018.   |