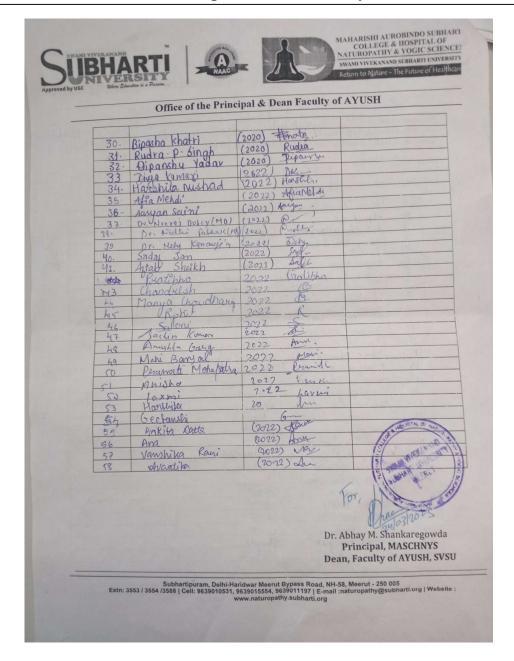

• Our faculty Dr. Nair Dhiren Ajit (Asst. Professor), Dr. Niraj Nayan Rishi (Asst. Professor), Dr. Vidyasagar (Asst. Professor), Dr. Abhijith k.b (Asst. Professor), Dr. Abhay Kumar (Asst. Professor), Dr. Poornima Bansal (Asst. Professor), Dr. Guneri (Asst. Professor) Dr. Jyoti Madhur (Lecturer), Dr. Sneha Bharti (Lecturer) & all BNYS & M.D students attended The international guest lecture series dated on the topic "EDUCATIONAL PROGRESSION AND EMPLOYMENT OPPORTUNITIES IN GYEONGSANGBUK-DO, SOUTH KOREA" lecture given by His Excellency Lee Cheol-woo, Hon'ble Governor, Gyeongsang buk-do, South Korea dated on 24th May 2023, by in Maangalaya Convention Center at SVSU Meerut.

Total no. of participants: BNYS-130 & M.D-17 students.















































#### REPORT ON POSTER-MAKING COMPETITION "ATMANIRBHAR BHARAT"









Maharani Aurobindo Subharti College & Hospital of Naturopathy & Yogic Sciences organized a Poster making Competition on the theme "**ATMANIRBHAR BHARAT**" on 27<sup>th</sup> May 2023, to celebrate Azadi ka Amrit Mahotsav.

The total No. of participants is 6.

E- certificate was provided to all the participants.

Dr. Jyoti Madhur, Lecturer was the overall coordinator of the activity.

This poster-making competition aims to celebrate the Azadi Ka Amrit Mahotsav, an initiative of the Government of India to celebrate and commemorate 75 years of independence and the glorious history of its people, culture, and achievements.