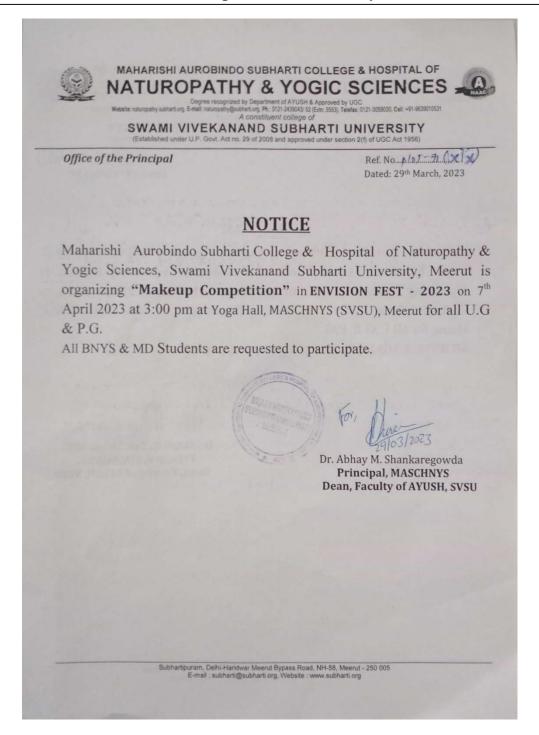

ing at the competition.
- 7. There will be only 2 participants in one group.
- 8. The decision of the jury will remain final and no correspondence shall be entertained.
- 9. The design has to be unique and innovative with the use of clay only.
- 10. The participant will be self-responsible for the arrangement of materials required to prepare the clay model. It must be handmade. Any tools such as loops, shapers, ribbons, etc. are allowed. They are expected to carry their own tools.

#### **JUDGMENT CRITERIA**

Judging will be based on:

- 1. Overall appearance and appeal
- 2. Finishing and clarity
- 3. Technique and concept
- 4. Creativity and unique idea
- 5. Relevance to the theme









































































REPORT ON MAKEUP COMPETITION









A Makeup Competition event was organized in the MASCHNYS college for the BNYS & MD students at 3:00 PM, 7th April 2023, in the Yoga Hall, MASCHNYS(SVSU).







The event started with the inauguration ceremony of Prof. & Dean Dr. Abhay M. Shankar Gowda and the faculty members; the principal sir said a few words for the students of the BNYS and inspire them to participate in all activities.

A Plantar was gifted from Dr. Guneri Devi to Dr. Mamta Tyagi (HOD)

The theme of this event was Bollywood dance/semi-classical.

A total of 21 students from all batches participated in this event.

Dr. Mamta Tyagi (HOD) from the obstetrics department judged this event under his supervision. The result was announced by the Judge.

#### List of winners:

| FIRST POSITION  | Priyanka (BNYS-2021)    |
|--