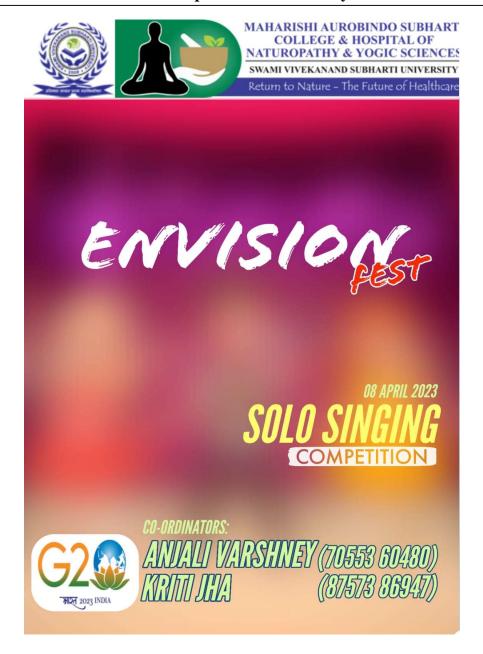

2022) |
|---|-----------------|------------------------------------------|
| İ | SECOND POSITION | Pranati (BNYS-2022)                      |
|   | THIRD POSITION  | Lily (BNYS-2019)                         |

#### **GUIDELINES FOR SOLO SINGING COMPETITION**

- 1. Time limit is max. 3 min.
- 2. Submit karaoke or background music half an hour before the event. (That is to be played along with the song).
- 3. The background music should not contain any voice of a singer.
- 4. In case of any issue, the jury's decision will be considered final.
- 5. No musical instrument will be provided by management.
- 6. You can bring your musical instrument along with you.

### **IUDGMENT CRITERIA:**

Iudgment is based on:

- 1. Your voice
- 2. Time duration
- 3. Expressions
- 4. Overall appearance

































































REPORT ON VIDEOGRAPHY COMPETITION









A Videography Competition event was organized in the MASCHNYS college for the BNYS & MD students at 11:00 AM, 8th April 2023, in the Maharani Laxmi Bai Auditorium, SVSU.

The event started with the inauguration ceremony of Prof. & Dean Dr. Abhay M. Shankar Gowda and the faculty members; the principal sir said a few words for the students of the BNYS and inspire them to participate in all activities.

A Plantar was gifted from Dr. Ajit. Dhiren Nair to Dr. Kapil (Ass. Prof.)

The theme of this event was Capture Emotions/ Natural photography.

A total of 28 students from all batches participated in this event.

Dr. Kapil (Ass. Prof.) from the physiotherapy department judged this event under hi