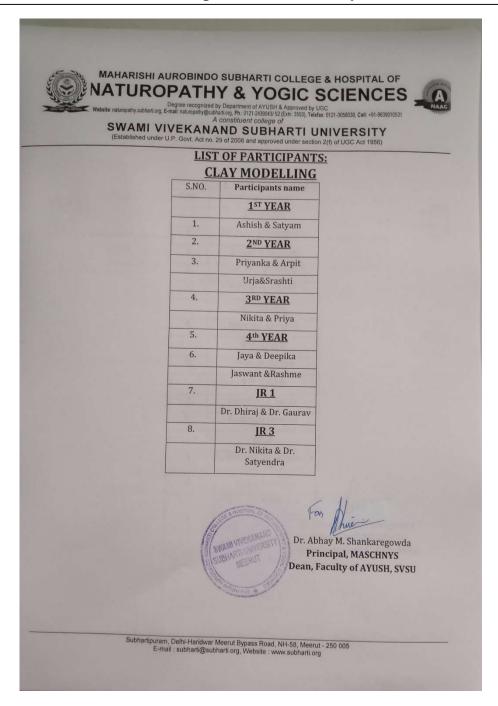

the work on the spot.
- 6. No part of the model can be premade before arriving at the competition.
- 7. There will be only 2 participants in one group.
- 8. The decision of the jury will remain final and no correspondence shall be entertained.
- 9. The design has to be unique and innovative with the use of clay only.
- 10. The participant will be self-responsible for the arrangement of materials required to prepare the clay model. It must be handmade. Any tools such as loops, shapers, ribbons, etc. are allowed. They are expected to carry their own tools.

#### **JUDGMENT CRITERIA**

Judging will be based on:

- 1. Overall appearance and appeal
- 2. Finishing and clarity
- 3. Technique and concept
- 4. Creativity and unique idea
- 5. Relevance to the theme









































































REPORT ON MAKEUP COMPETITION









A Makeup Competition event was organized in the MASCHNYS college for the BNYS & MD students at 3:00 PM, 7th April 2023, in the Yoga Hall, MASCHNYS(SVSU).







The event started with the inauguration ceremony of Prof. & Dean Dr. Abhay M. Shankar Gowda and the faculty members; the principal sir said a few words for the students of the BNYS and inspire them to participate in all activities.

A Plantar was gifted from Dr. Guneri Devi to Dr. Mamta Tyagi (HOD)

The theme of this event was Bollywood dance/semi-classical.

A total of 21 students from all batches participated in this event.

Dr. Mamta Tyagi (HOD) from the obstetrics department judged this event under his supervision. The result was announced by the Judg