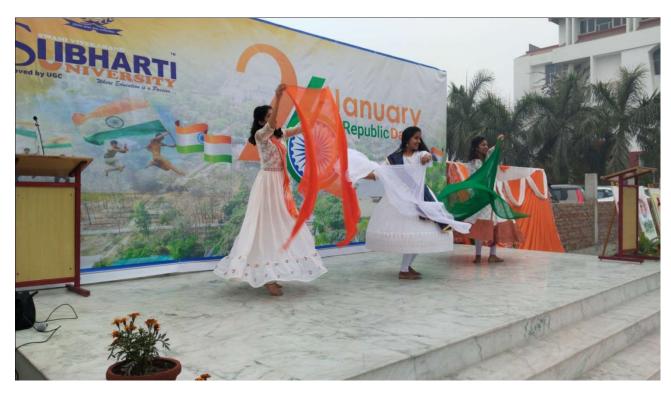

Y & YOGIC SCIENCES



Degree recognized by Department of AYUSH & Approved by UGC

**Website**: naturopathy.subharti.org, **E-mail**: naturopathy@subharti.org, **Ph**.: 0121-2439043/ 52 (Extn: 3553), **Telefax**: 0121-3058030, **Cell**: +91-9639010531



• SVSU University celebrated a Republic day dated on 26<sup>th</sup> January 2023 at 9:00am to 11:00am Low college ground all BNYS & M.D Studetns, all teaching & Non-teachig staff attended the program.



## NATUROPATHY & YOGIC SCIENCES



Degree recognized by Department of AYUSH & Approved by UGC





## NATUROPATHY & YOGIC SCIENCES



Degree recognized by Department of AYUSH & Approved by UGC

 $\label{lem:website:maturopathy.subharti.org, Ph.: 0121-2439043/52 (Extn: 3553), \textbf{Telefax}: 0121-3058030, \textbf{Cell}: +91-9639010531$ 







## NATUROPATHY & YOGIC SCIENCES



Degree recognized by Department of AYUSH & Approved by UGC





# 2065

### MAHARISHI AUROBINDO SUBHARTI COLLEGE & HOSPITAL OF

## NATUROPATHY & YOGIC SCIENCES



Degree recognized by Department of AYUSH & Approved by UGC

 $\begin{tabular}{ll} \textbf{Website}: naturopathy.subharti.org, \textbf{P-mail}: naturopathy@subharti.org, \textbf{P-h}: 0121-2439043/52 (Extn: 3553), \textbf{Telefax}: 0121-3058030, \textbf{Cell}: +91-9639010531 \\ \end{tabular}$ 



# 100 SUBTRACTION OF THE PARTY OF

#### MAHARISHI AUROBINDO SUBHARTI COLLEGE & HOSPITAL OF

## NATUROPATHY & YOGIC SCIENCES



Degree recognized by Department of AYUSH & Approved by UGC

 $\begin{tabular}{ll} \textbf{Website}: naturopathy.subharti.org, \textbf{P-mail}: naturopathy@subharti.org, \te