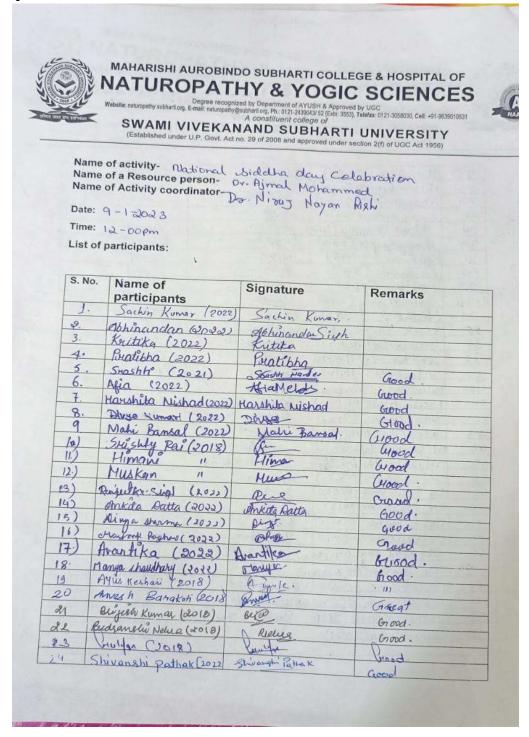

### MAHARISHI AUROBINDO SUBHARTI COLLEGE & HOSPITAL OF NATUROPATHY & YOGIC SCIENCES

(Established under U.P. Govt. Act no. 29 of 2008 and approved under section 2(f) of UGC Act 1956)

Name of activity- SRI MAHARISHI AUROBINDO JAYANTI Name of a Resource person- Dr. Kathul bangal, Iculdub Harayan.
Name of Activity coordinator- Dr. Dhiren Nair.

Date: 15 08 2022. Time: 11:00 AM. List of participants:

| S. No. | Name of participants | Signature       | Remarks         |
|--------|----------------------|-----------------|-----------------|
| 1      | Neha Chaudhary       | Nols.           | Batch: -2018    |
| 2      | Ankita chaudhady     | dorsalton       | Batel = 2018    |
| 8.     | Crayatri Gracy       | Grayatie.       | Batch 2018      |
| 4.     | Austi Showing        | Anshi Shave     | Batch - 2018    |
| 5.     | Aastha Tyagi         | lettes          | Batch 2018      |
| 6.     | Annika Arecen        | Avrile          | 1 1/40 11       |
| 7.     | Anyphen, Orphom      | 09              | Maria Maria     |
| 8.     | Nishi Pandey         | Desh) arely     | Batch - 20/9    |
| 9.     | AKRIHI Bhazti        | Apalia Bhaeti   | Day Wat Comment |
| 190    | Periya Suman (2020)  | Buyenar         | Batch: 2020     |
| 11     | Saumya Kishore       | Samo Victore    | Batch!-2020     |
| 10     | Manisla Lorlli       | Junigla look Li | BATCH- 2018     |
| 13     | 9ti Tiwasii          | 44              | Botch = 2020    |
| 14-    | Preety Jaiswal       | Keety           | Batch - 2020    |
| 15.    | SHRUTI SONI          | Shrutini        | Batch - 2020    |
| 16     | Sanui Malik          | 8 malin         | Batch - 2018    |
| 17.    | Parth Krishan        | 7               | Batch -2018     |
| 16.    | Muskan chopia        | Opt of          | Batch - 2018    |
| 19.    | Dr Calak Singhal     | Jalek           | MD -2020        |
| 20     | Da Varya             | Riye            | MD - 2020       |
| 21.    | Rupali Sinha         | dipar           | Botch - 2018    |
| 22.    | Rashui Teotia        | fuer            | Batch - 2018    |
| 23     | libra Hishra         | Whichen         | Batch - 2018    |
| 24     | Minari Goutan        | Thom            | Batch - 2018.   |