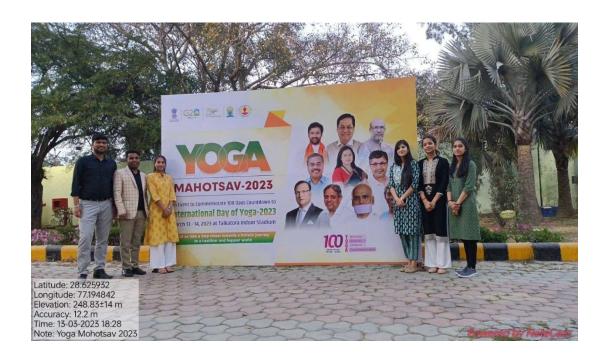

Yoga demonstrations and cultural programs are conducted by the Morarji Desai National Institute of Yoga (MDNIY) and the ministry of culture, the government of India.
- Messages of yoga gurus and scientists.
- Yoga quizzes, elocution, and poster presentation competitions are also represented by different institutions.
- Post Mahotsav yoga workshop conducted with Meditation and relaxation procedures.
- All students get befitted with all activities in the program such as poster presentations and Yoga quizzes.
- Dr. Sunil Singh Yadav, Assistant Professor (MASCHNYS) being representing our university.



# NATUROPATHY & YOGIC SCIENCES



Degree recognized by Department of AYUSH & Approved by UGC





### NATUROPATHY & YOGIC SCIENCES



Degree recognized by Department of AYUSH & Approved by UGC



- > A total 3 U.G and 2 P.G were benefitted from this program.
- -Dr.Afsheen Rehman(MD Yoga)<sup>1st Year</sup>
- -Dr. Neeraj Dubey (MD Yoga)<sup>1st Year</sup>
- -Aastha Gupta U.G 2020 Batch (4<sup>th</sup> Year)
- -Deepika Tomar
   U.G 2020 Batch(4<sup>th</sup> Year)
- -Km. ShambhaviTiwari U.G 2020 Batch(4<sup>th</sup> Year)
- Swami Vivekanand Subharti University is celebrated 5<sup>th</sup> Anniversary of Samrat Ashok Subharti of Buddhist Studies attended by Our faculty Dr. Abhay Kumar Asst. Prof. & Dr. Vidya Sagar Asst. Prof. & 11 BNYS 3<sup>rd</sup> year students attended 5<sup>th</sup> Anniversary of Samrat Ashok Subharti of Buddhist Studies dated on 10<sup>th</sup> March 2023 at 09:00am at Mangalaya Convention Center, SVSU Meerut. As a chief guest Yimdam Seo Evihyun president of t