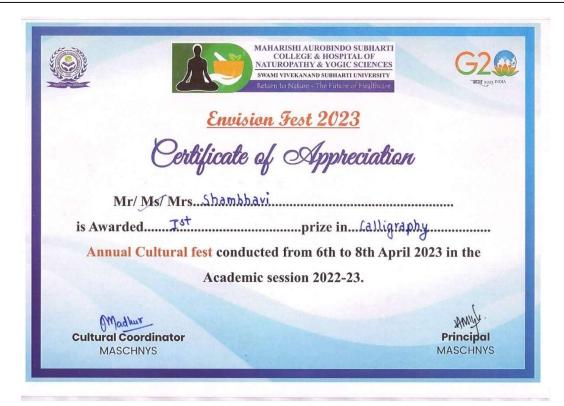

o be on a white plain A3 size sheet.
- 2. The written material has to be on a single side of the sheet.
- 3. The pen used can be a Ballpoint pen, fountain pen, felt /fiber or tip marker blue/black color.
- 4. Time limit 45 minutes.
- 5. The entry will be judged on the following criteria
  - a. **LEGIBILITY** (how easily one can read the writing)
  - b. **FLOW** (the smoothness, grace, and flow of the writing)
  - c. **COMPETENCE** (the choice of layout and margins; spacing between letters, words, and lines; neatness and general appearance; spelling)
  - d. **CONCEPT** (the accuracy of the theme and selection of dialogue)

#### **JUDGING CRITERIA**

Judgment will be based on:

- a. Legibility
- b. Flow
- c. Competence
- d. Adherence to theme





























































### REPORT ON CLAY MODELLING COMPETITION









A Clay Modelling event was organized in the MASCHNYS college for the BNYS & MD students at 11:00 AM, 7th April 2023, in the Reading Room, MASCHNYS (SVSU).

The event started with the inauguration ceremony of Prof. & Dean Dr. Abhay M. Shankar Gowda and the faculty members; the principal sir said a few words for the students of the BNYS and inspire them to participate in all activities.







A Plantar was gifted from Dr. Ajit. Dhiren Nair to Dr. D.C. Saxena (Director general)

The theme of this event was Naturopathy & Yoga.

A total of 8 groups of students from all batches participated in this event.

Dr. D.C. Saxena (Director general) from the management department judged this event under his supervision. The result was announc