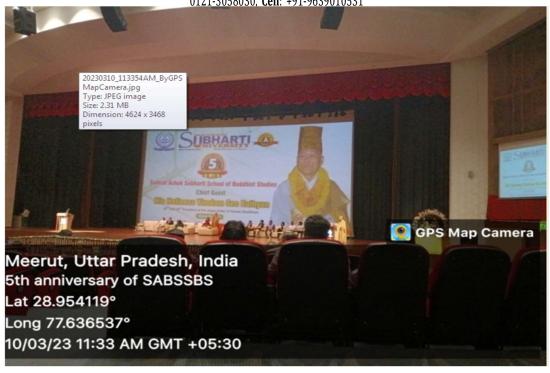

y is celebrated 5<sup>th</sup> Anniversary of Samrat Ashok Subharti of Buddhist Studies attended by Our faculty Dr. Abhay Kumar Asst. Prof. & Dr. Vidya Sagar Asst. Prof. & 11 BNYS 3<sup>rd</sup> year students attended 5<sup>th</sup> Anniversary of Samrat Ashok Subharti of Buddhist Studies dated on 10<sup>th</sup> March 2023 at 09:00am at Mangalaya Convention Center, SVSU Meerut. As a chief guest Yimdam Seo Evihyun president of the Jogye order of Korean Buddhism.



# NATUROPATHY & YOGIC SCIENCES



Degree recognized by Department of AYUSH & Approved by UGC

 $\begin{tabular}{ll} \textbf{Website}: naturopathy.subharti.org, \textbf{E-mail}: naturopathy@subharti.org, \textbf{Ph}.: 0121-2439043/ 52 (Extn: 3553), \textbf{Telefax}: 0121-3058030, \textbf{Cell}: +91-9639010531 \\ \end{tabular}$ 







# NATUROPATHY & YOGIC SCIENCES



Degree recognized by Department of AYUSH & Approved by UGC

**Website**: naturopathy.subharti.org, **E-mail**: naturopathy@subharti.org, **Ph**.: 0121-2439043/ 52 (Extn: 3553), **Telefax**: 0121-3058030, **Cell**: +91-9639010531

#### MIND BODY MEDICINE: PATH AHEAD IN MANAGING LIFESTYLE DISORDERS

Dr. Alka and Dr. Ashutosh participated in the Quiz Competition on "MBM Approaches in Managing Lifestyle Disorders" and won the 1st prize on 17th March 2023 Friday, at AIIMS Rishikesh in the Workshop on Mind-Body Medicine: Path Ahead in Managing Lifestyle Disorders in Collaboration with Central Council of Research in Yoga & Naturopathy, NewDelhi. Total of 5 MD Students from MASCHNYS attended the workshop.





### NATUROPATHY & YOGIC SCIENCES



Degree recog