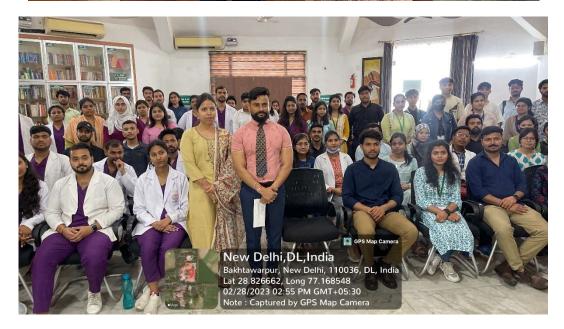

On 15<sup>th</sup> August 2022 Maharishi Aurobindo Subharti College & Hospital of Naturopathy & Yogic Sciences, Swami Vivekanand Subharti University, Organized a Guest lecture on the Occasion of the 150<sup>th</sup> Birth Anniversary of Sri Maharishi Aurobindo at 11:00 am in LT-2 as part of Subharti Day Celebrations.

- The total no. of UG and PG Students who participated was 96.
- The number of Faculty attended was 4
- Dr. Rahul Bansal, HOD of Community Medicine (SVSU), and Mr. Kuldeep Narayan, Sanskriti Vibhag were the resource persons.
- Both the Faculty members spoke about the life and works of Sri Maharishi Aurobindo and his contribution to yoga.