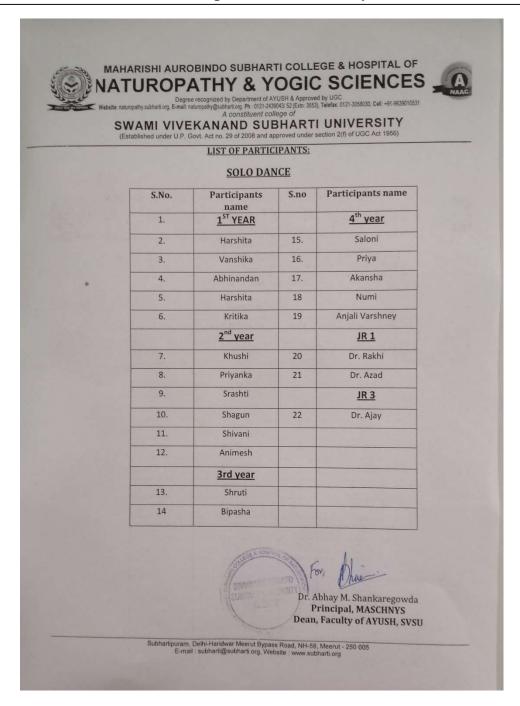

IDELINES FOR SOLO DANCE COMPETITION**

- 1- The time limit for solo dance is Max. 3 min.
- 2- The time limit for group dance is Max. 5 min
- 3- Performance should be on any one Bollywood dance/semi-classical.
- 4- The choice of songs is open to participants but it should be decent.
- 5- No props will be provided by the coordinator. Participants can carry their props.
- 6- The participant's dress should be decent.
- 7- All the participants will report to the event coordinator half an hour before the event the at the venue.
- 8- The decision of the Judges will be final.

#### **IUDGEMENT CRITERIA**

Judgment will be based on -

- 1- Relevance to the theme
- 2- Rhythm
- 3- Makeup
- 4- Expressions
- 5- Costumes
- 6- Formation
- 7- Overall effects



















































































Dated: 17th Apr 2023

### REPORT ON BEST OUT OF WASTE COMPETITION









The Best Out of Waste event was organized in the MASCHNYS college for the BNYS & MD students at 12:00 PM, 7th April 2023, in the Reading Room (MASCHNYS), SVSU.

The event started with the inauguration ceremony of Prof. & Dean Dr. Abhay M. Shankar Gowda and the faculty members; the principal sir said a few words for the students of the BNYS and inspired them to participate in all activities. A Plantar was gifted from Dr. Vidyasagar to Dr. DC Saxena (Director General).

The Judgement criteria were based on uniqueness, creativity, and utilization of resources, artistic composition, utility of the product.

A total of 18 students from all batches participated in this event.

Dr. DC Sa