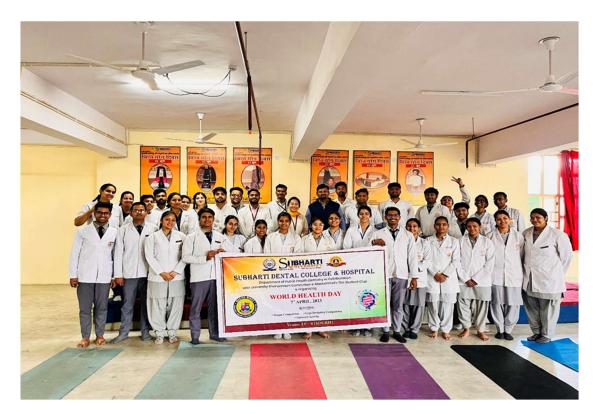

2023 World Health Day – the World Health Organization observed its 75<sup>th</sup> Birthday. This year, the theme for World Health Day is "**Health for all**". The theme aims at providing an opportunity for the world to reflect on public health triumphs that have helped improve people's quality of life. In relation to this, Maharishi Aurobindo Subharti College and Hospital of Naturopathy and Yogic Sciences, Meerut, a Yoga Program was conducted by Resource person Dr. Ksh. Guneri Devi at MASCHNYS Yoga Hall for Dental UG and PG students and also for MASCHNYS PG students, organized by Public Health Dentistry, Subharti Dental College and Hospital in collaboration with University Environment Committee and Master Mind's-The Student Club. 36 students participated and benefited from the program.



























• Dr. Nair Dhiren Ajit (Asst. Prof.) Dr. Niraj (Asst. Prof.), Dr. Guneri (Asst. Prof.), Dr. Jyoti Madhur (Lecturer) Dr. Sneha (Lecturer), Dr. Poornima Bansal (Asst. Prof.), attended a webinar on the topic "Plagiarism and Predatory Journals: Ways to avoid them" on the occasion of Birth Anniversary of Mahatma Jyotirao Phule, dated on 11<sup>th</sup> April 2023 at 2:00pm to 3:00pm on online.









CERTIFICATE OF PARTICIPATION

Nair Dhiren Ajit

Plagiarism & Predatory Journals: Ways to avoid them

Tuesday, 11 April, 2023

Jaini

Dr. Adesh K Saini MMU, Mullana



Dr Jasmine Anandabai JRPSCPT, SVSU

Jyotirao Phule Subharti College of Physiotherapy

CERTIFICATE OF PARTICIPATION

Jyoti Madhur

Plagiarism & Predatory Journals: Ways to avoid them

Tuesday, 11 April, 2023