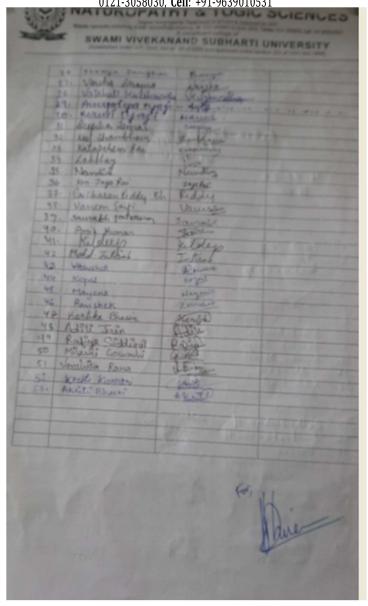

#### List of students attended

Date: 15 08 2022. Time: 11:00 AM. List of participants:

| S. No. | Name of participants | Signature       | Remarks         |
|--------|----------------------|-----------------|-----------------|
| 1      | Neha Chaudhary       | Nols.           | Batch: -2018    |
| 2      | Ankita chaudhady     | dorsalton       | Batel = 2018    |
| 8.     | Crayatri Gracy       | Grayatie.       | Batch 2018      |
| 4.     | Austi Showing        | Anshi Shave     | Batch - 2018    |
| 5.     | Aastha Tyagi         | lettes          | Batch 2018      |
| 6.     | Annika Arecen        | Avrile          | 1 1/40 11       |
| 7.     | Anyphen, Orphom      | 09              | Maria Maria     |
| 8.     | Nishi Pandey         | Desh) arely     | Batch - 20/9    |
| 9.     | AKRIHI Bhazti        | Apalia Bhaeti   | Day Wat Comment |
| 190    | Periya Suman (2020)  | Buyenar         | Batch: 2020     |
| 11     | Saumya Kishore       | Samo Victore    | Batch!-2020     |
| 10     | Manisla Lorlli       | Junigla look Li | BATCH- 2018     |
| 13     | 9ti Tiwasii          | 44              | Botch = 2020    |
| 14-    | Preety Jaiswal       | Keety           | Batch - 2020    |
| 15.    | SHRUTI SONI          | Shrutini        | Batch - 2020    |
| 16     | Sanui Malik          | 8 malin         | Batch - 2018    |
| 17.    | Parth Krishan        | 7               | Batch -2018     |
| 16.    | Muskan chopia        | Opt of          | Batch - 2018    |
| 19.    | Dr Calak Singhal     | Jalek           | MD -2020        |
| 20     | Da Varya             | Riye            | MD - 2020       |
| 21.    | Rupali Sinha         | dipar           | Botch - 2018    |
| 22.    | Rashui Teotia        | fuer            | Batch - 2018    |
| 23     | libra Hishra         | Whichen         | Batch - 2018    |
| 24     | Minari Goutan        | Thom            | Batch - 2018.   |