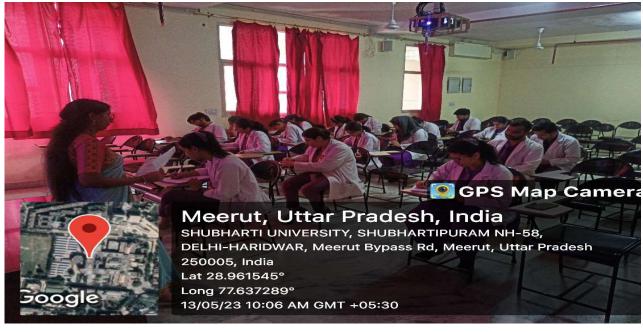

On 15<sup>th</sup> August 2022 Maharishi Aurobindo Subharti College & Hospital of Naturopathy & Yogic Sciences, Swami Vivekanand Subharti University, Organized a Guest lecture on the Occasion of the 150<sup>th</sup> Birth Anniversary of Sri Maharishi Aurobindo at 11:00 am in LT-2 as part of Subharti Day Celebrations.

- The total no. of UG and PG Students who participated was 96.
- The number of Faculty attended was 4
- Dr. Rahul Bansal, HOD of Community Medicine (SVSU), and Mr. Kuldeep Narayan, Sanskriti Vibhag were the resource persons.
- Both the Faculty members spoke about the life and works of Sri Maharishi Aurobindo and his contribution to yoga.