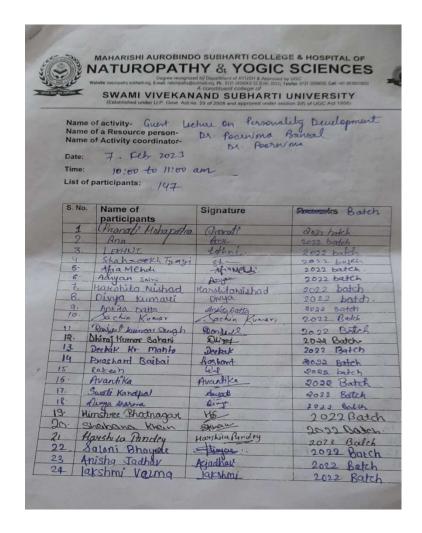

### MAHARISHI AUROBINDO SUBHARTI COLLEGE & HOSPITAL OF NATUROPATHY & YOGIC SCIENCES

(Established under U.P. Govt. Act no. 29 of 2008 and approved under section 2(f) of UGC Act 1956)

Name of activity- SRI MAHARISHI AUROBINDO JAYANTI Name of a Resource person- Dr. Kathul bangal, Iculdub Harayan.
Name of Activity coordinator- Dr. Dhiren Nair.

Date: 15 08 2022. Time: 11:00 AM. List of participants:

| S. No. | Name of participants | Signature       | Remarks         |
|--------|----------------------|-----------------|-----------------|
| 1      | Neha Chaudhary       | Nols.           | Batch: -2018    |
| 2      | Ankita chaudhady     | dorsalton       | Batel = 2018    |
| 8.     | Crayatri Gracy       | Grayatie.       | Batch 2018      |
| 4.     | Austi Showing        | Anshi Shave     | Batch - 2018    |
| 5.     | Aastha Tyagi         | lettes          | Batch 2018      |
| 6.     | Annika Arecen        | Avrile          | 1 1/40 11       |
| 7.     | Anyphen, Orphom      | 09              | Maria Maria     |
| 8.     | Nishi Pandey         | Desh) arely     | Batch - 20/9    |
| 9.     | AKRIHI Bhazti        | Apalia Bhaeti   | Day Wat Comment |
| 190    | Periya Suman (2020)  | Buyenar         | Batch: 2020     |
| 11     | Saumya Kishore       | Samo Victore    | Batch!-2020     |
| 10     | Manisla Lorlli       | Junigla look Li | BATCH- 2018     |
| 13     | 9ti Tiwasii          | 44              | Botch = 2020    |
| 14-    | Preety Jaiswal       | Keety           | Batch - 2020    |
| 15.    | SHRUTI SONI          | Shrutini        | Batch - 2020    |
| 16     | Sanui Malik          | 8 malin         | Batch - 2018    |
| 17.    | Parth Krishan        | 7               | Batch -2018     |
| 16.    | Muskan chopia        | Opt of          | Batch - 2018    |
| 19.    | Dr Calak Singhal     | Jalek           | MD -2020        |
| 20     | Da Varya             | Riye            | MD - 2020       |
| 21.    | Rupali Sinha         | dipar           | Botch - 2018    |
| 22.    | Rashui Teotia        | fuer            | Batch - 2018    |
| 23     | libra Hishra         | Whichen         | Batch - 2018    |
| 24     | Minari Goutan        | Thom            | Batch - 2018.   |