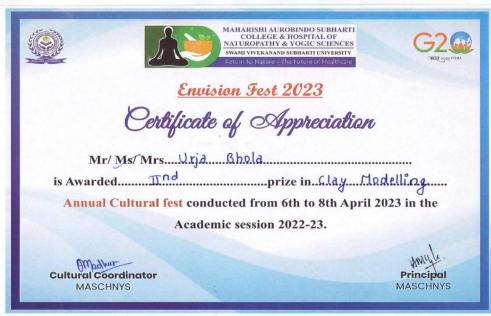

t.
- 6. No part of the model can be premade before arriving at the competition.
- 7. There will be only 2 participants in one group.
- 8. The decision of the jury will remain final and no correspondence shall be entertained.
- 9. The design has to be unique and innovative with the use of clay only.
- 10. The participant will be self-responsible for the arrangement of materials required to prepare the clay model. It must be handmade. Any tools such as loops, shapers, ribbons, etc. are allowed. They are expected to carry their own tools.

#### **JUDGMENT CRITERIA**

Judging will be based on:

- 1. Overall appearance and appeal
- 2. Finishing and clarity
- 3. Technique and concept
- 4. Creativity and unique idea
- 5. Relevance to the theme









































































REPORT ON MAKEUP COMPETITION









A Makeup Competition event was organized in the MASCHNYS college for the BNYS & MD students at 3:00 PM, 7th April 2023, in the Yoga Hall, MASCHNYS(SVSU).







The event started with the inauguration ceremony of Prof. & Dean Dr. Abhay M. Shankar Gowda and the faculty members; the principal sir said a few words for the students of the BNYS and inspire them to participate in all activities.

A Plantar was gifted from Dr. Guneri Devi to Dr. Mamta Tyagi (HOD)

The theme of this event was Bollywood dance/semi-classical.

A total of 21 students from all batches participated in this event.

Dr. Mamta Tyagi (HOD) from the obstetrics department judged this event under his supervision. The result was announced by the Judge.

#### List of win