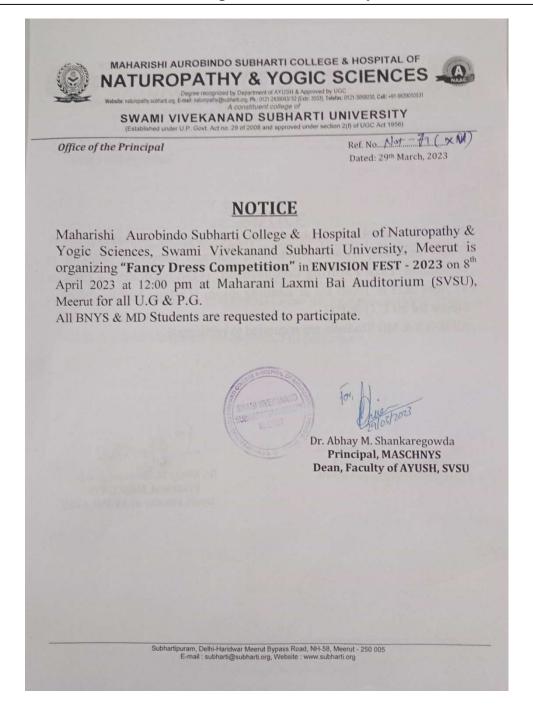

THIRD POSITION  | Preeti (BNYS-2019)   |

#### **GUIDELINES FOR FACE PAINTING:**

- 1. The theme of the event: Animal Kingdom, Favorite cartoon character, Halloween
- 2. Maximum Time limit: 60 Min.
- 3. Participants have to come with their own stationery and colors.
- 4. Participants must report 15 min. prior to the event.
- 5. Th decision of the judges will be final.

#### **JUDGEMNT CRITERIA:**

Judgment will be based on the following criteria:

- 1. Interpretation and the clarity of the theme of the viewer
- 2. Creativity and originality of the depicted theme.
- 3. Quality of artistic composition and overall design based on a theme.
- 4. Overall impression of the art.













































































### REPORT ON FANCY DRESS COMPETITION







A fancy Dress Competition event was organized in the MASCHNYS college for the BNYS & MD students at 12:00 PM, 8th April 2023, in the Maharani Laxmi Bai Auditorium, SVSU.

The event started with the inauguration ceremony of Prof. & Dean Dr. Abhay M. Shankar Gowda and the faculty members; the principal sir said a few words for the students of the BNYS and inspire them to participate in all activities.







A Plantar was gifted from Dr. Sneha Bhartito Dr. Tushti Sharma (Prof.)

The theme of this event was Only positive social themes can be presented. Care should be taken not to present any Religious/political/controversial themes.

A total of 46 students from all batches participated in this event.

Dr. Tushti Sharma (Prof.) from the language department judged this event under his supervi