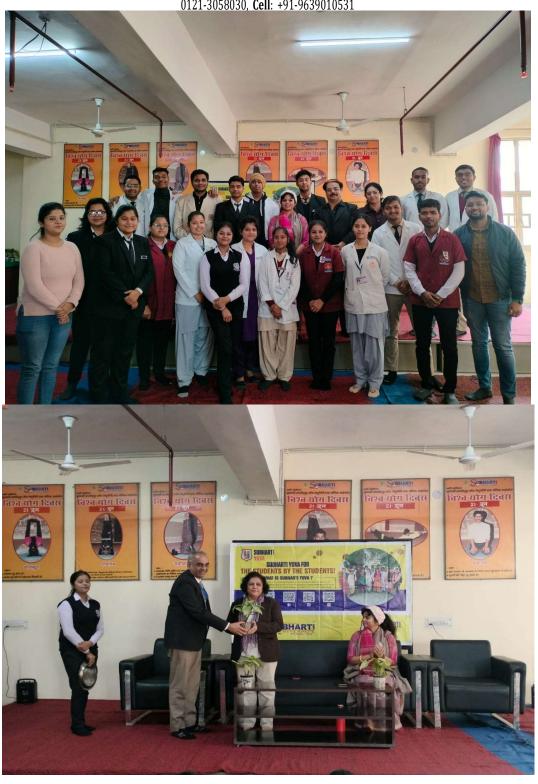

On 15<sup>th</sup> August 2022 Maharishi Aurobindo Subharti College & Hospital of Naturopathy & Yogic Sciences, Swami Vivekanand Subharti University, Organized a Guest lecture on the Occasion of the 150<sup>th</sup> Birth Anniversary of Sri Maharishi Aurobindo at 11:00 am in LT-2 as part of Subharti Day Celebrations.

- The total no. of UG and PG Students who participated was 96.
- The number of Faculty attended was 4
- Dr. Rahul Bansal, HOD of Community Medicine (SVSU), and Mr. Kuldeep Narayan, Sanskriti Vibhag were the resource persons.
- Both the Faculty members spoke about the life and works of Sri Maharishi Aurobindo and his contribution to yoga.