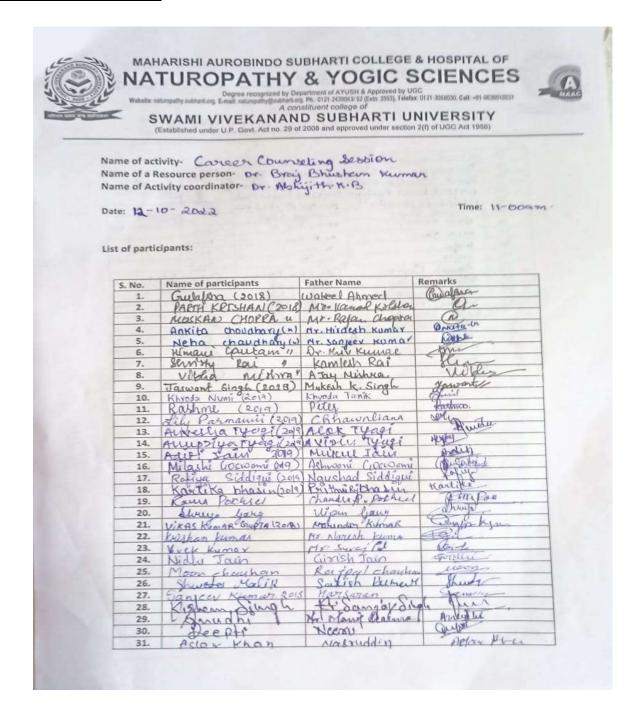

### MAHARISHI AUROBINDO SUBHARTI COLLEGE & HOSPITAL OF NATUROPATHY & YOGIC SCIENCES

(Established under U.P. Govt. Act no. 29 of 2008 and approved under section 2(f) of UGC Act 1956)

Name of activity- SRI MAHARISHI AUROBINDO JAYANTI Name of a Resource person- Dr. Kathul bangal, Iculdub Harayan.
Name of Activity coordinator- Dr. Dhiren Nair.

Date: 15 08 2022. Time: 11:00 AM. List of participants:

| S. No. | Name of participants | Signature       | Remarks         |
|--------|----------------------|-----------------|-----------------|
| 1      | Neha Chaudhary       | Nols.           | Batch: -2018    |
| 2      | Ankita chaudhady     | dorsalton       | Batel = 2018    |
| 8.     | Crayatri Gracy       | Grayatie.       | Batch 2018      |
| 4.     | Austi Showing        | Anshi Shave     | Batch - 2018    |
| 5.     | Aastha Tyagi         | lettes          | Batch 2018      |
| 6.     | Annika Arecen        | Avrile          | 1 1/40 11       |
| 7.     | Anyphen, Orphom      | 09              | Maria Maria     |
| 8.     | Nishi Pandey         | Desh) arely     | Batch - 20/9    |
| 9.     | AKRIHI Bhazti        | Apalia Bhaeti   | Day Wat Comment |
| 190    | Periya Suman (2020)  | Buyenar         | Batch: 2020     |
| 11     | Saumya Kishore       | Samo Victore    | Batch!-2020     |
| 10     | Manisla Lorlli       | Junigla look Li | BATCH- 2018     |
| 13     | 9ti Tiwasii          | 44              | Botch = 2020    |
| 14-    | Preety Jaiswal       | Keety           | Batch - 2020    |
| 15.    | SHRUTI SONI          | Shrutini        | Batch - 2020    |
| 16     | Sanui Malik          | 8 malin         | Batch - 2018    |
| 17.    | Parth Krishan        | 7               | Batch -2018     |
| 16.    | Muskan chopia        | Opt of          | Batch - 2018    |
| 19.    | Dr Calak Singhal     | Jalek           | MD -2020        |
| 20     | Da Varya             | Riye            | MD - 2020       |
| 21.    | Rupali Sinha         | dipar           | Botch - 2018    |
| 22.    | Rashui Teotia        | fuer            | Batch - 2018    |
| 23     | libra Hishra         | Whichen         | Batch - 2018    |
| 24     | Minari Goutan        | Thom            | Batch - 2018.   |