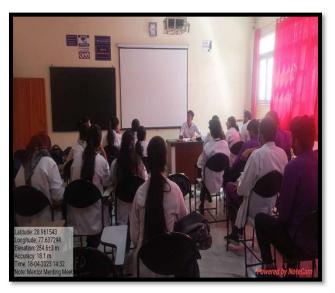

On 15<sup>th</sup> August 2022 Maharishi Aurobindo Subharti College & Hospital of Naturopathy & Yogic Sciences, Swami Vivekanand Subharti University, Organized a Guest lecture on the Occasion of the 150<sup>th</sup> Birth Anniversary of Sri Maharishi Aurobindo at 11:00 am in LT-2 as part of Subharti Day Celebrations.

- The total no. of UG and PG Students who participated was 96.
- The number of Faculty attended was 4
- Dr. Rahul Bansal, HOD of Community Medicine (SVSU), and Mr. Kuldeep Narayan, Sanskriti Vibhag were the resource persons.
- Both the Faculty members spoke about the life and works of Sri Maharishi Aurobindo and his contribution to yoga.