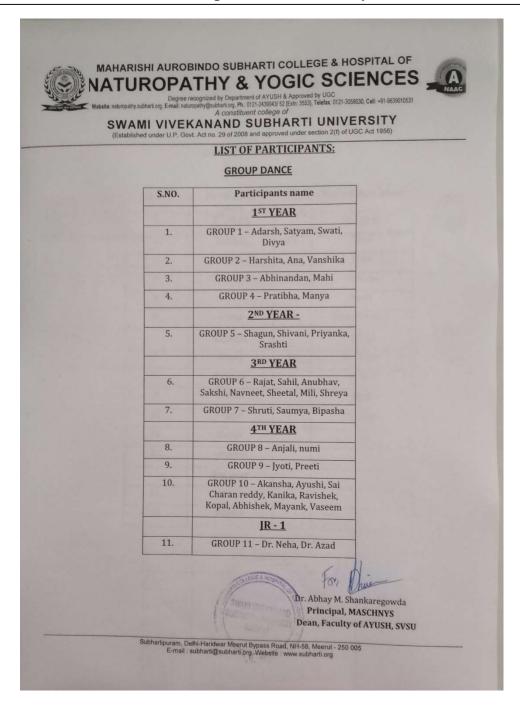

r preparation is allowed.
- 5. Milk and milk products may be used.
- 6. Ready-made decorative items are not permitted.
- 7. Heating by any method is not permitted.
- 8. Participants are allowed to use hand grinders, hand cutters, or hand shakers.







9. Participants should maintain cleanliness by all means and raw materials/ prepared items should be hygienic.

### **JUDGEMENT CRITERIA:**

Judgment will be based on:

- 1. Presentations and crafts may be done along with the main items. This contains additional marks.
- 2. Participants should clean their respective workplaces after the competition.
- 3. Judge's decision will be final and binding.
- 4. Evaluation is based on the taste, hygiene & presentation, and unique name of the dish.









































































































































## REPORT ON MANDALA ART COMPETITION









A Mandala art event was organized in the MASCHNYS college for the BNYS & MD students at 3:00 PM, 6th April 2023in the Reading Room (MASCHNYS), SVSU.

The event started with the inauguration ceremony of Prof. & Dean Dr. Abhay M. Shankar Gowda and the faculty members; the principal sir said a few words for the students of the BNYS and inspired them to participate in all activities.

A Plantar was gifted from Dr. Poornima Bansal to Dr. Hina Kaushar (Prof.).

A total of 10 students from all batches participated in this event.

Dr. Hina Kaushar (Prof.) from the Medical College judged this event under his supervision. The result was announced by the Judge.

#### List