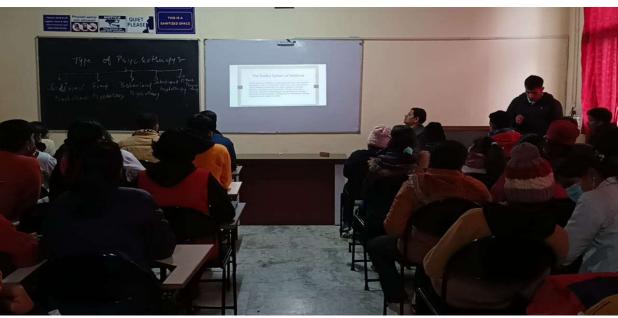

oved by UGC

 $\begin{tabular}{ll} \textbf{Website}: naturopathy.subharti.org, \textbf{E-mail}: naturopathy@subharti.org, \textbf{Ph}: 0121-2439043/52 (Extn: 3553), \textbf{Telefax}: 0121-3058030, \textbf{Cell}: +91-9639010531 \\ \end{tabular}$ 

- The total no. of UG and PG Students who participated was 104 (MASCHNYS).
- Number of staffs attended were 3.
- Dr. S.Mohmed Ajmal, BSMS, MD were the Resource person.
- Dr. Niraj Nayan Rishi, Assistant professor (MASCHNYS) was the Co-ordinator.
- Resource Person spoke about Basic principles & fundamentals of Siddha, & the theme of 6<sup>th</sup> National Siddha Day "**Siddha Diet and Nutrition for Healthy Life**".
- Overall purpose of the celebration of national siddha day to increase the awareness about the Siddha & AYUSH system of Medicine.







# NATUROPATHY & YOGIC SCIENCES



Degree recognized by Department of AYUSH & Approved by UGC







# NATUROPATHY & YOGIC SCIENCES



Degree recognized by Department of AYUSH & Approved by UGC







## NATUROPATHY & YOGIC SCIENCES



Degree recognized by Department of AYUSH & Approved by UGC

**Website**: naturopathy.subharti.org, **E-mail**: naturopathy@subharti.org, **Ph**.: 0121-2439043/ 52 (Extn: 3553), **Telefax**: 0121-3058030, **Cell**: +91-9639010531

#### **List of Participants:**





## NATUROPATHY & YOGIC SCIENCES =



Degree recognized by Department of AYUSH & Approved by UGC





## NATUROPATHY & YOGIC SCIENCES



Degree recognized by Department of AYUSH & Approved by UGC





## NATUROPATHY & YOGIC SCIENCES



Degree recognized by Department of AYUSH & Approved by UGC