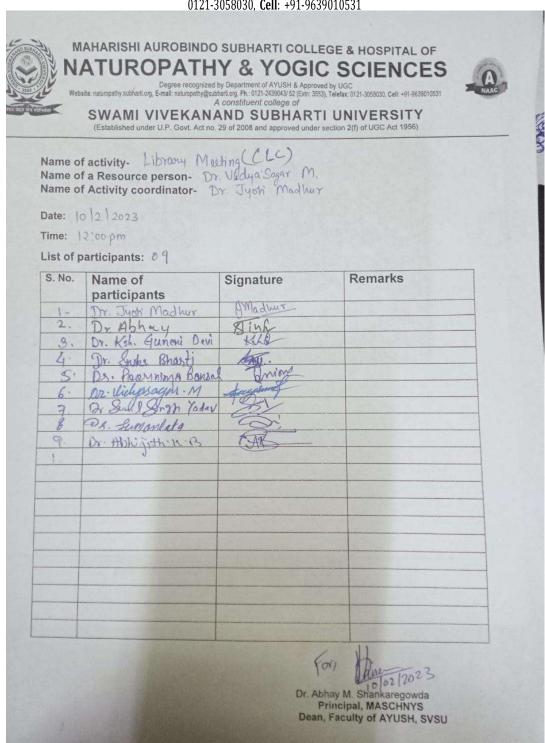

### MAHARISHI AUROBINDO SUBHARTI COLLEGE & HOSPITAL OF NATUROPATHY & YOGIC SCIENCES

(Established under U.P. Govt. Act no. 29 of 2008 and approved under section 2(f) of UGC Act 1956)

Name of activity- SRI MAHARISHI AUROBINDO JAYANTI Name of a Resource person- Dr. Kathul bangal, Iculdub Harayan.
Name of Activity coordinator- Dr. Dhiren Nair.

Date: 15 08 2022. Time: 11:00 AM. List of participants:

| S. No. | Name of participants | Signature       | Remarks         |
|--------|----------------------|-----------------|-----------------|
| 1      | Neha Chaudhary       | Nols.           | Batch: -2018    |
| 2      | Ankita chaudhady     | dorsalton       | Batel = 2018    |
| 8.     | Crayatri Gracy       | Grayatie.       | Batch 2018      |
| 4.     | Austi Showing        | Anshi Shave     | Batch - 2018    |
| 5.     | Aastha Tyagi         | lettes          | Batch 2018      |
| 6.     | Annika Arecen        | Avrile          | 1 1/40 11       |
| 7.     | Anyphen, Orphom      | 09              | Maria Maria     |
| 8.     | Nishi Pandey         | Desh) arely     | Batch - 20/9    |
| 9.     | AKRIHI Bhazti        | Apalia Bhaeti   | Day Wat Comment |
| 190    | Periya Suman (2020)  | Buyenar         | Batch: 2020     |
| 11     | Saumya Kishore       | Samo Victore    | Batch!-2020     |
| 10     | Manisla Lorlli       | Junigla look Li | BATCH- 2018     |
| 13     | 9ti Tiwasii          | 44              | Botch = 2020    |
| 14-    | Preety Jaiswal       | Keety           | Batch - 2020    |
| 15.    | SHRUTI SONI          | Shrutini        | Batch - 2020    |
| 16     | Sanui Malik          | 8 malin         | Batch - 2018    |
| 17.    | Parth Krishan        | 7               | Batch -2018     |
| 16.    | Muskan chopia        | Opt of          | Batch - 2018    |
| 19.    | Dr Calak Singhal     | Jalek           | MD -2020        |
| 20     | Da Varya             | Riye            | MD - 2020       |
| 21.    | Rupali Sinha         | dipar           | Botch - 2018    |
| 22.    | Rashui Teotia        | fuer            | Batch - 2018    |
| 23     | libra Hishra         | Whichen         | Batch - 2018    |
| 24     | Minari Goutan        | Thom            | Batch - 2018.   |