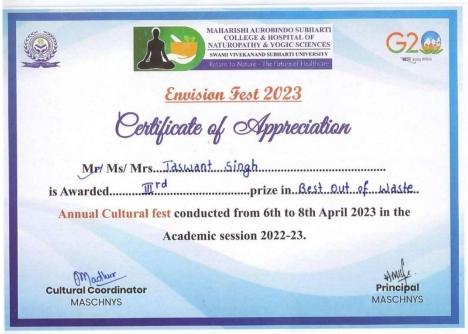

be tetra packs, bottles, newspapers, old utensils, jute material or any second-hand items that otherwise would be thrown.
- 6. The material would be rejected if not found to be a waste product or second-hand item.
- 7. Participants will show their creativity and represent it.
- 8. No ready or semi finished model or matter would be accepted from participant in competition.
- 9. Participants will be judged on creativity, utilization of resources.
- 10. The decision of the judges will be considered final and abiding.

#### **IUDGMENT CRITERIA**

Judgment will be Based on:

- 1. Uniqueness
- 2. Creativity
- 3. Utilization of resources
- 4. Artistic composition & design
- 5. Utility of the product
- 6. Overall presentation.









































































# REPORT ON CALLIGRAPHY COMPETITION









A Calligraphy event was organized in the MASCHNYS college for the BNYS & MD students at 2:00 PM, 7th April 2023, in the Maharani Laxmi Bai Auditorium, SVSU.

The event started with the inauguration ceremony of Prof. & Dean Dr. Abhay M. Shankar Gowda and the faculty members;







the principal sir said a few words for the students of the BNYS and inspire them to participate in all activities.

A Plantar was gifted from Dr. Jyoti Madhur to Dr.Mamta Tyagi (HOD).

The theme of this event was Famous one-liners/dialogues.

A total of 16 students from all batches participated in this event.

Dr. Mamta Tyagi (HOD) from the Obstetrics department judged this event under his supervision. The result was announced by the Judge.

#### List of winners:

|