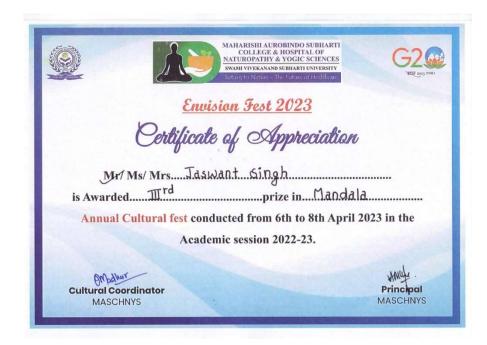

nounced by the Judge.

#### List of winners:

| FIRST POSITION  | Ankita (BNYS- 2022)   |
|-----------------|-----------------------|
| SECOND POSITION | Dr. Nikita (MD- 2020) |
| THIRD POSITION  | Jaswant (BNYS- 2019)  |
|                 | Harshita (BNYS-2022)  |

#### **GUIDELINES FOR MANDALA ART COMPETITION**

- 1. The participants are expected to make a mandala considering the following guidelines:
- 2. The mandala should be made on a white sheet only.
- 3. You can use any color pen.
- 4. No digital mandalas are allowed.
- 5. Only original artworks are allowed.
- 6. Time- 60 mins.

#### **IUDGEMENT CRITERIA**

Judgment will be based on:

- 1. Symmetry
- 2. Neatness
- 3. Intricacy level







- 4. Uniqueness
- 5. Overall look



































































### REPORT ON THE PAINTING COMPETITION









A Painting Competition event was organized in the MASCHNYS college for the BNYS & MD students at 2:00 PM, 6th April 2023, in the Reading Room (MASCHNYS), SVSU.

The event started with the inauguration ceremony of Prof. & Dean Dr. Abhay M. Shankar Gowda and the faculty members; the principal sir said a few words for the students of the BNYS and inspire them to participate in all activities.

A Plantar was gifted from Dr. Poornima Bansal to Dr. Hina Kaushar (Prof.)

The theme of this event was the Transition from childhood to Adulthood.

A total of 6 students from all batches participated in this event.

Dr. Hina Kaushar (Prof.) from the Medical College judged this event under his supervision. The result was announced by the Judge.

###