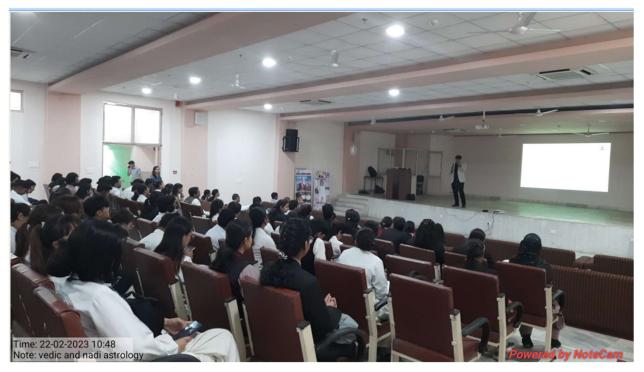

On 15<sup>th</sup> August 2022 Maharishi Aurobindo Subharti College & Hospital of Naturopathy & Yogic Sciences, Swami Vivekanand Subharti University, Organized a Guest lecture on the Occasion of the 150<sup>th</sup> Birth Anniversary of Sri Maharishi Aurobindo at 11:00 am in LT-2 as part of Subharti Day Celebrations.

- The total no. of UG and PG Students who participated was 96.
- The number of Faculty attended was 4
- Dr. Rahul Bansal, HOD of Community Medicine (SVSU), and Mr. Kuldeep Narayan, Sanskriti Vibhag were the resource persons.
- Both the Faculty members spoke about the life and works of Sri Maharishi Aurobindo and his contribution to yoga.