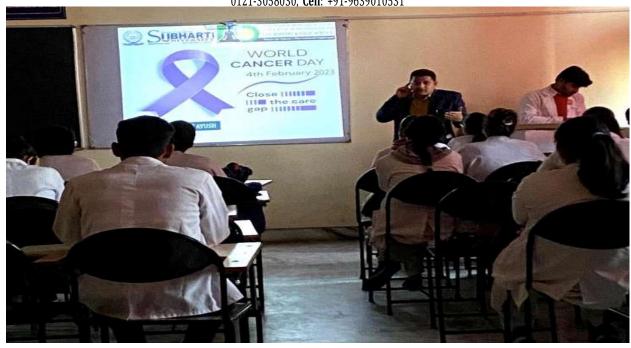

#### SRI MAHARISHI AUROBINDO JAYANTI

On the occasion of the 150th birth anniversary of Sri Maharishi Aurobindo, there will be a guest lecture will be conducted on the theme of "Sir Maharishi Aurobindo Jayanti" at 11:00 A.M, 15 Aug 2022 in the lecture theatre of Maharishi Aurobindo Subharti College & Hospital of Naturopathy & Yogic Sciences. All the students are requested to attend the guest lecture compulsorily.

On 15<sup>th</sup> August 2022 Maharishi Aurobindo Subharti College & Hospital of Naturopathy & Yogic Sciences, Swami Vivekanand Subharti University, Organized a Guest lecture on the Occasion of the 150<sup>th</sup> Birth Anniversary of Sri Maharishi Aurobindo at 11:00 am in LT-2 as part of Subharti Day Celebrations.

- The total no. of UG and PG Students who participated was 96.
- The number of Faculty attended was 4
- Dr. Rahul Bansal, HOD of Community Medicine (SVSU), and Mr. Kuldeep Narayan, Sanskriti Vibhag were the resource persons.
- Both the Faculty members spoke about the life and works of Sri Maharishi Aurobindo and his contribution to yoga.