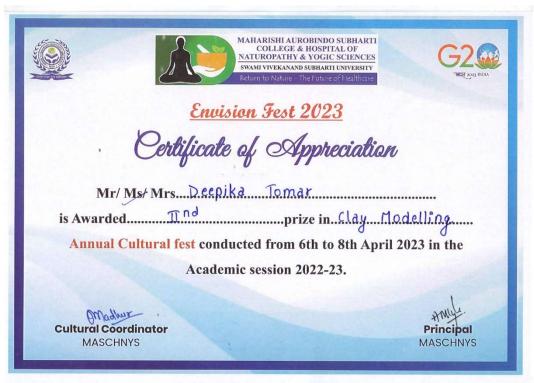

No part of the model can be premade before arriving at the competition.
- 7. There will be only 2 participants in one group.
- 8. The decision of the jury will remain final and no correspondence shall be entertained.
- 9. The design has to be unique and innovative with the use of clay only.
- 10. The participant will be self-responsible for the arrangement of materials required to prepare the clay model. It must be handmade. Any tools such as loops, shapers, ribbons, etc. are allowed. They are expected to carry their own tools.

#### **JUDGMENT CRITERIA**

Judging will be based on:

- 1. Overall appearance and appeal
- 2. Finishing and clarity
- 3. Technique and concept
- 4. Creativity and unique idea
- 5. Relevance to the theme









































































REPORT ON MAKEUP COMPETITION









A Makeup Competition event was organized in the MASCHNYS college for the BNYS & MD students at 3:00 PM, 7th April 2023, in the Yoga Hall, MASCHNYS(SVSU).







The event started with the inauguration ceremony of Prof. & Dean Dr. Abhay M. Shankar Gowda and the faculty members; the principal sir said a few words for the students of the BNYS and inspire them to participate in all activities.

A Plantar was gifted from Dr. Guneri Devi to Dr. Mamta Tyagi (HOD)

The theme of this event was Bollywood dance/semi-classical.

A total of 21 students from all batches participated in this event.

Dr. Mamta Tyagi (HOD) from the obstetrics department judged this event under his supervision. The result was announced by the Judge.

#### List of winners:

|