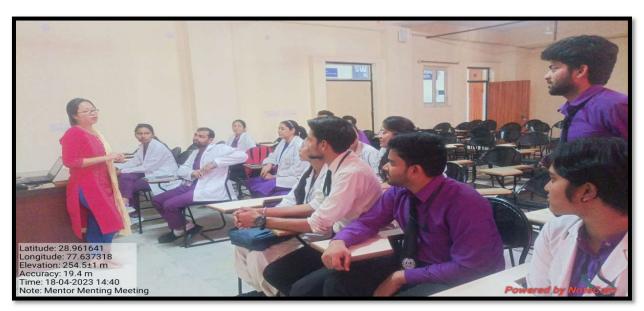

On 15<sup>th</sup> August 2022 Maharishi Aurobindo Subharti College & Hospital of Naturopathy & Yogic Sciences, Swami Vivekanand Subharti University, Organized a Guest lecture on the Occasion of the 150<sup>th</sup> Birth Anniversary of Sri Maharishi Aurobindo at 11:00 am in LT-2 as part of Subharti Day Celebrations.

- The total no. of UG and PG Students who participated was 96.
- The number of Faculty attended was 4
- Dr. Rahul Bansal, HOD of Community Medicine (SVSU), and Mr. Kuldeep Narayan, Sanskriti Vibhag were the resource persons.
- Both the Faculty members spoke about the life and works of Sri Maharishi Aurobindo and his contribution to yoga.