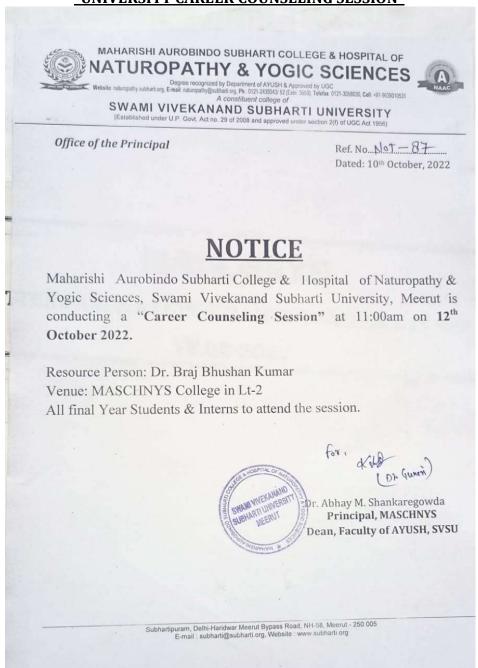

#### "SRI MAHARISHI AURBINDO 150th BIRTH ANNIVERSARY"

SWAMI VIVEKANAND SUBHARTI UNIVERSITY (Established under U.P. Govt. Act no. 29 of 2008 and approved under section 2(f) of UGC Act 1956)

Office of the Principal

Ref. No. Nat. - 6.8.. Dated- 13th August, 2022

#### NOTICE

#### SRI MAHARISHI AUROBINDO JAYANTI

On the occasion of the 150th birth anniversary of Sri Maharishi Aurobindo, there will be a guest lecture will be conducted on the theme of "Sir Maharishi Aurobindo Jayanti" at 11:00 A.M, 15 Aug 2022 in the lecture theatre of Maharishi Aurobindo Subharti College & Hospital of Naturopathy & Yogic Sciences. All the students are requested to attend the guest lecture compulsorily.

SWAM VIVEKANAND
JEHARTI UNIVERSITY
MEERUT
Dea

Dr. Abhay M. Shankaregowda Principal, MASCHNYS Dean, Faculty of AYUSH, SVSU

Subhartipuram, Delhi-Haridwar Meerut Bypass Road, NH-58, Meerut - 250 00: E-mail :subharti@subharti.org, Website : www.subharti.org