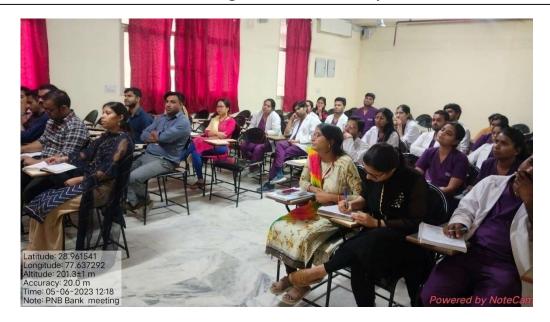

ing staff &MD students at 12:00-1:00 PM, 6th April 2023, in the LT-5, MASCHNYS (SVSU).







Mr. Vivek Yadav (Directive Manager) & Miss. Tanya (Marketing Manager) was the resource person from the Punjab National Bank (Meerut).

They speak about many schemes for investment and saving, the difference between salary account & saving account. The staff has salary accounts in the Punjab national bank so they will get the benefits of free insurance of 32lac and 1lac OD without any formality. they showed many schemes different policies for the non-teaching staff according to their salary. they also informed many saving plans for MD students on their stipend, and how they can invest the amount from that. What is a Fixed Deposit, Reserve Deposit fund?

Total no. of participants: 34





















































## **MAY 2023**

 All faculty & all Non-teaching staff (office) attended a meeting regarding "QEWC Meeting" dated on 6<sup>th</sup> May 2023 at 1:00pm to 2:30pm at conference hall MASCHNYS, SVSU Meerut.





















## **REPORT**Essay writing competition on women's literacy



• On the occasion of the ongoing celebration of Azadi ki Amrit Mahotsav Maharshi Aurobindo Collage and Hospital of Naturopathy and Yogic Sciences, Swami Vivekanand Subharti University, Meerut, organized an Essay Writing Competition on "WOMEN'S LITERACY" on 13th May 2023 in Lecture Theatre-5 at 10:00 AM.







- Programme Coordinator- Dr.Sneha Bharti, Lecturer, MASCHNYS, SVSU, Meerut,
- Total number of studentswho participated in this competition- 21.
- Dr.Vidya Sagar Ass