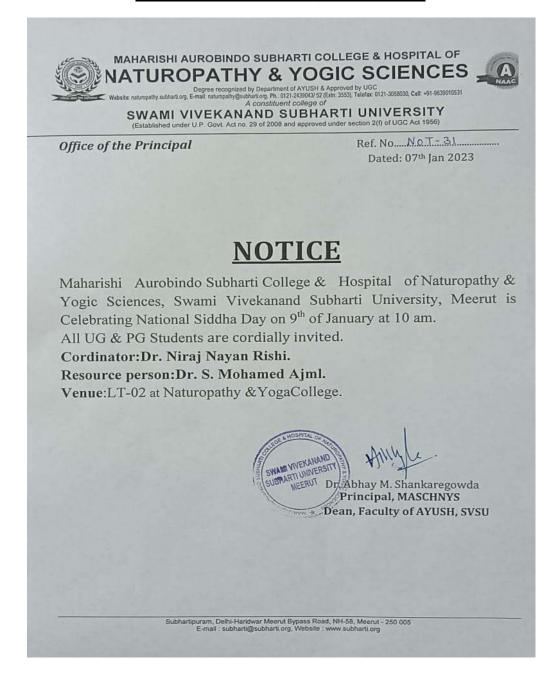

zed by Department of AYUSH & Approved by UGC







# NATUROPATHY & YOGIC SCIENCES



Degree recognized by Department of AYUSH & Approved by UGC







### NATUROPATHY & YOGIC SCIENCES



Degree recognized by Department of AYUSH & Approved by UGC

**Website**: naturopathy.subharti.org, **E-mail**: naturopathy@subharti.org, **Ph**.: 0121-2439043/ 52 (Extn: 3553), **Telefax**: 0121-3058030, **Cell**: +91-9639010531



Subhartipuram, Delhi-Haridwar Meerut Bypass Road, NH-58,



# NATUROPATHY & YOGIC SCIENCES



Degree recognized by Department of AYUSH & Approved by UGC

**Website**: naturopathy.subharti.org, **E-mail**: naturopathy@subharti.org, **Ph**.: 0121-2439043/ 52 (Extn: 3553), **Telefax**: 0121-3058030, **Cell**: +91-9639010531

### **6<sup>th</sup> National Siddha Day Celebration**



• On 09th January 2023Maharishi Aurobindo Subharti College & Hospital of Naturopathy & Yogic Sciences, Swami Vivekanand Subharti University, Meerut celebrated 6th National Siddha Day at 10:00 AM at LT-2.



## **NATUROPATHY & YOGIC SCIENCES**



Degree recognized by Department of AYUSH & Approved by UGC

 $\begin{tabular}{ll} \textbf{Website}: naturopathy.subharti.org, \textbf{E-mail}: naturopathy@subharti.org, \textbf{Ph}: 0121-2439043/52 (Extn: 3553), \textbf{Telefax}: 0121-3058030, \textbf{Cell}: +91-9639010531 \\ \end{tabular}$ 

- The total no. of UG and PG Students who participated was 104 (MASCHNYS).
- Number of staffs attended were 3.
- Dr. S.Mohmed Ajmal, BSMS, MD were the Resource person.
- Dr. Niraj Nayan Rishi, Assistant professor (MASCHNYS) was the Co-ordinator.
- Resource P