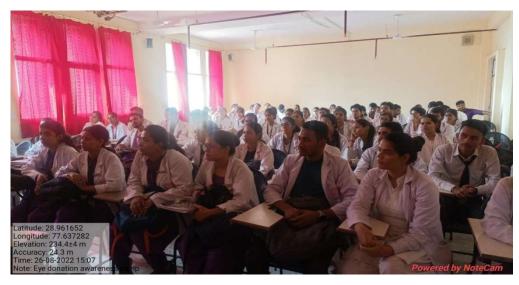

nd Subharti University, Meerut organized an Awareness camp on the Occasion of Eye Donation Fortnight Day at 02:00 PM in LT-2.



## NATUROPATHY & YOGIC SCIENCES



Degree recognized by Department of AYUSH & Approved by UGC

 $\begin{tabular}{ll} \textbf{Website}: naturopathy.subharti.org, \textbf{E-mail}: naturopathy@subharti.org, \textbf{Ph}.: 0121-2439043/ 52 (Extn: 3553), \textbf{Telefax}: 0121-3058030, \textbf{Cell}: +91-9639010531 \\ \end{tabular}$ 

- The total no. of UG and PG Students who participated was 93.
- Number of Faculty attended was 3.
- Dr. Astha Gupta, Assistant Professor of the Department of Ophthalmology (SVSU) was the resource person.
- Faculty members talked about how to donate eyes and when to donate and talked about the importance of eye donation in today's life.







# NATUROPATHY & YOGIC SCIENCES



Degree recognized by Department of AYUSH & Approved by UGC

 $\label{lem:website:maturopathy.subharti.org, Ph.: 0121-2439043/52 (Extn: 3553), Telefax: 0121-3058030, Cell: +91-9639010531$ 



#### **ATTENDANCE**

### List of teaching staffs attended

| S.NO. | NAME                   | DESIGNATION         |
|-------|------------------------|---------------------|
| 1.    | Dr. Dhiren Nair        | Assistant Professor |
| 2.    | Dr. Abhay Kumar        | Assistant Professor |
| 3.    | Dr. Neeraj Nayan Rishi | Assistant Professor |



## NATUROPATHY & YOGIC SCIENCES



Degree recognized by Department of AYUSH & Approved by UGC

 $\begin{tabular}{ll} \textbf{Website}: naturopathy.subharti.org, \textbf{E-mail}: naturopathy@subharti.org, \textbf{Ph}.: 0121