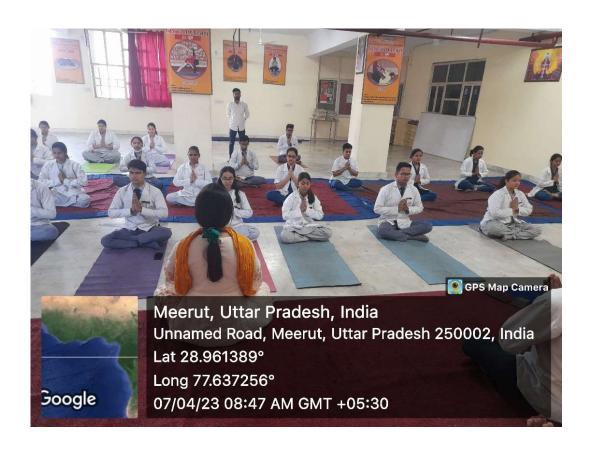

On 15<sup>th</sup> August 2022 Maharishi Aurobindo Subharti College & Hospital of Naturopathy & Yogic Sciences, Swami Vivekanand Subharti University, Organized a Guest lecture on the Occasion of the 150<sup>th</sup> Birth Anniversary of Sri Maharishi Aurobindo at 11:00 am in LT-2 as part of Subharti Day Celebrations.

- The total no. of UG and PG Students who participated was 96.
- The number of Faculty attended was 4
- Dr. Rahul Bansal, HOD of Community Medicine (SVSU), and Mr. Kuldeep Narayan, Sanskriti Vibhag were the resource persons.
- Both the Faculty members spoke about the life and works of Sri Maharishi Aurobindo and his contribution to yoga.