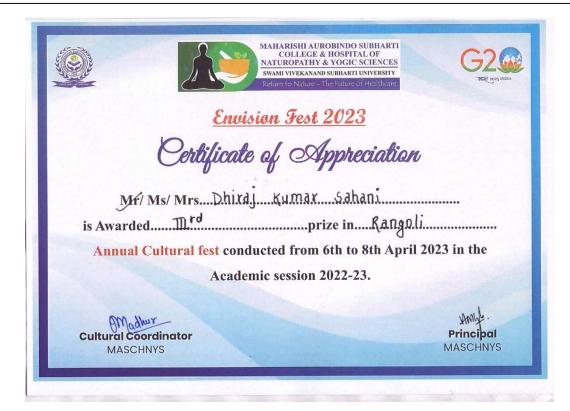

| CES<br>SITY<br>CENTER OF THE PROPERTY OF THE PROPERT | NDIA                                                                                                           |















## REPORT ON SOLO DANCE COMPETITION









A SOLO DANCE event was organized in the MASCHNYS college for the BNYS & MD students at 8:00 AM, 6th April 2023 in the Maharani Laxmi Bai Auditorium, SVSU.

The event started with the inauguration ceremony of Prof. & Dean Dr. Abhay M. Shankar Gowda and the faculty members; the principal sir said a few words for the students of the BNYS and inspire them to participate in all activities.

Dr. Rahul Bansal (Prof.) welcomes the students and also conveys the message of conducting the cultural and sports event.

A plantar was gifted from Dr. Abhay M. Shankaregowda to Dr. Rahul Bansal (Prof.)

A Plantar was gifted from Dr. Suman Lata Dewangan to Dr. Sarika Abhay (Ass. Prof.)

The theme of this event was Bollywood dance/ semi-classical.

A total