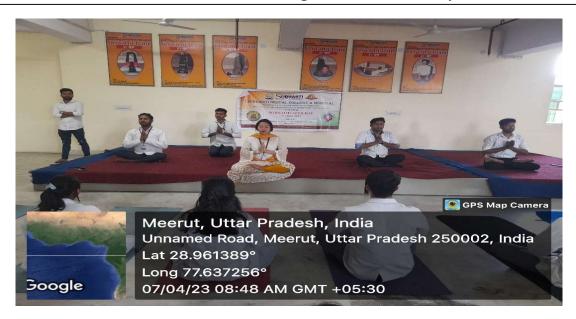

On 15<sup>th</sup> August 2022 Maharishi Aurobindo Subharti College & Hospital of Naturopathy & Yogic Sciences, Swami Vivekanand Subharti University, Organized a Guest lecture on the Occasion of the 150<sup>th</sup> Birth Anniversary of Sri Maharishi Aurobindo at 11:00 am in LT-2 as part of Subharti Day Celebrations.

- The total no. of UG and PG Students who participated was 96.
- The number of Faculty attended was 4
- Dr. Rahul Bansal, HOD of Community Medicine (SVSU), and Mr. Kuldeep Narayan, Sanskriti Vibhag were the resource persons.
- Both the Faculty members spoke about the life and works of Sri Maharishi Aurobindo and his contribution to yoga.