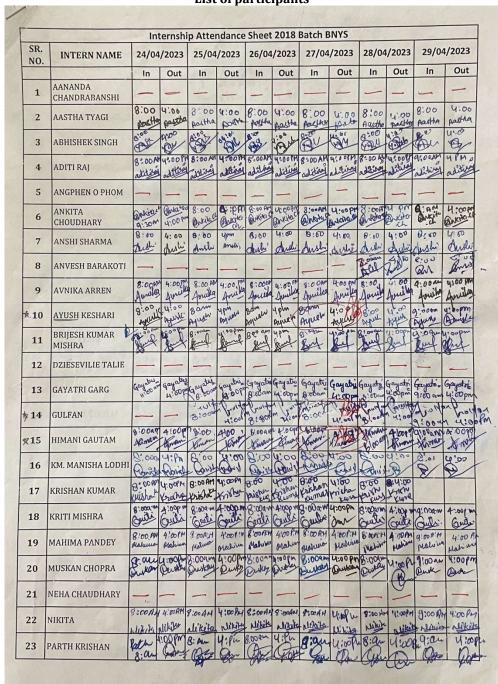

on introduction and duties and Responsibilities of Interns, Rules and regulations to follow by interns, Oral Communication, Written Communication, Maintaining Patients' Records, Interns Diary, Patient Safety, Rational Diagnostics & Therapies (diet & nutrition, acupuncture, acupressure, yoga protocol, massage, hydrotherapy, etc.), Ethics, Professionalism, Medico-legal Aspects, Drug Promotion, and Biomedical Waste Management.







The following are the number of Events/Programme of held in MASCHNYS, SVSU by faculties.



 Dr. Sunil Singh Yadav attended a lecture on the topic "Implementation & strategies to meet challenges" dated on 25<sup>th</sup> May 2023 at 9:00am to 12:00pm at Fine Arts college at SVSU Meerut.













































#### **List of participants**















Minutes of The Meeting-Proctorial and Prefect Meeting









































#### RUN FOR FUN SPORTS FOR NON-TEACHING STAFF

Upasna (jr. clerk), Ritik (Asst. clerk), Mamta (attendant), Sudesh (attendant), Pushpa (Therapist), Vandana (Receptionist), Deepa (Receptionist), Rajkumar (attendant), Sunny (S.K) participated in **Sports activity**, University Gender Sensitization cell in collaboration with all constituent colleges organized a "Run for Fun" sports activity at the General Mohan Singh Subharti playground on 29<sup>th</sup> April 2023

Our Non -teaching staff participated in sports events such as 100mtr, 400mtr, Lemon Spoon, Shot Put, tug of war MASCHNYS non-teaching staff bagged prizes in all major events.

Deepa got 2<sup>nd</sup> Prize in 100mtr.

Raj