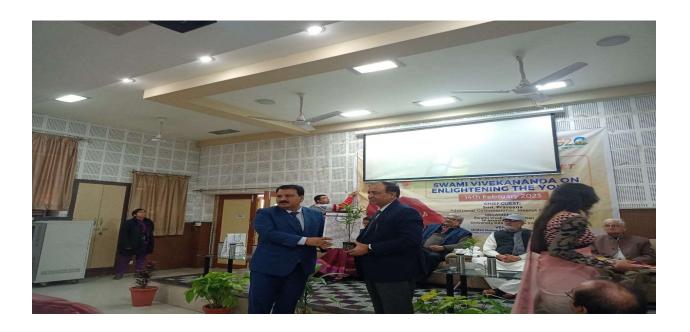

On 15<sup>th</sup> August 2022 Maharishi Aurobindo Subharti College & Hospital of Naturopathy & Yogic Sciences, Swami Vivekanand Subharti University, Organized a Guest lecture on the Occasion of the 150<sup>th</sup> Birth Anniversary of Sri Maharishi Aurobindo at 11:00 am in LT-2 as part of Subharti Day Celebrations.

- The total no. of UG and PG Students who participated was 96.
- The number of Faculty attended was 4
- Dr. Rahul Bansal, HOD of Community Medicine (SVSU), and Mr. Kuldeep Narayan, Sanskriti Vibhag were the resource persons.
- Both the Faculty members spoke about the life and works of Sri Maharishi Aurobindo and his contribution to yoga.