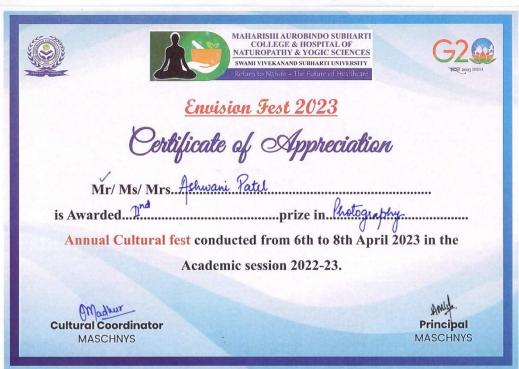

d inside the campus.
- **7.** No use of filters, basic editing, or color enhancement cropping of photo is acceptable, provided any such editing does not affect the authenticity of the photo.
- **8.** Photographs must be submitted by the GOOGLE DRIVE link only.
- **9.** Photographs must be submitted one day before.
- **10.** Entries will not be accepted until submitted via the official contest channel.
- **11.** If any of the above rules is violated the participant will be disqualified from the contest.

### **IUDGEMENT CRITERIA:**

Judgement will be based on:

- 1. Photographs will be judged on the basis of theme, originality, composition and creativity.
- 2. The judgement will be done by the jury.
- 3. In case of any issue the jury's decision will be final.









































REPORT ON SOLO SINGING COMPETITION









A Solo Singing Competition event was organized in the MASCHNYS college for the BNYS & MD students at 8:00 AM, 8th April 2023, in the Maharani Laxmi Bai Auditorium, SVSU.

The event started with the inauguration ceremony of Vice Chancellor, Dr. G.K. Thapliyal & Prof. & Dean Dr. Abhay M.







Shankar Gowda, and the faculty members; the principal sir said a few words for the students of the BNYS and inspire them to participate in all activities.

A plantar was gifted from Dr. Abhay M. Shankar Gowda to Dr. G.K. Thapliyal.

A Plantar was gifted from Dr. Poornima Bansal to Dr.Mrs. Nishi Chauhan (Ass. Prof.)

The theme of this event was Bollywood / semi-classical.

A total of 12 students from all batches participated in this event.

Mrs. Nis