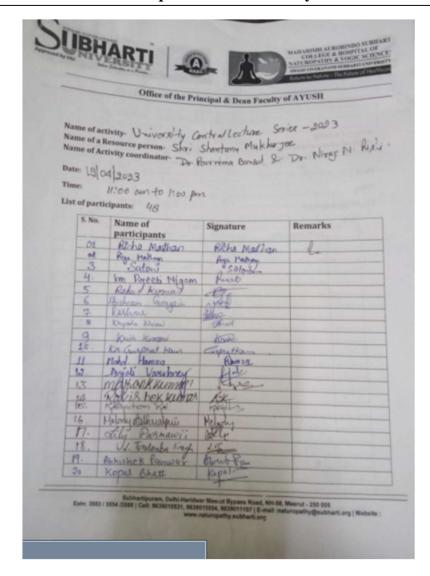

### MAHARISHI AUROBINDO SUBHARTI COLLEGE & HOSPITAL OF NATUROPATHY & YOGIC SCIENCES

(Established under U.P. Govt. Act no. 29 of 2008 and approved under section 2(f) of UGC Act 1956)

Name of activity- SRI MAHARISHI AUROBINDO JAYANTI Name of a Resource person- Dr. Kathul bangal, Iculdub Harayan.
Name of Activity coordinator- Dr. Dhiren Nair.

Date: 15 08 2022. Time: 11:00 AM. List of participants:

| S. No. | Name of participants | Signature       | Remarks         |
|--------|----------------------|-----------------|-----------------|
| 1      | Neha Chaudhary       | Nols.           | Batch: -2018    |
| 2      | Ankita chaudhady     | dorsalton       | Batel = 2018    |
| 8.     | Crayatri Gracy       | Grayatie.       | Batch 2018      |
| 4.     | Austi Showing        | Anshi Shave     | Batch - 2018    |
| 5.     | Aastha Tyagi         | lettes          | Batch 2018      |
| 6.     | Annika Arecen        | Avrile          | 1 1/40 11       |
| 7.     | Anyphen, Orphom      | 09              | Maria Maria     |
| 8.     | Nishi Pandey         | Desh) arely     | Batch - 20/9    |
| 9.     | AKRIHI Bhazti        | Apalia Bhaeti   | Day Wat Comment |
| 190    | Periya Suman (2020)  | Buyenar         | Batch: 2020     |
| 11     | Saumya Kishore       | Samo Victore    | Batch!-2020     |
| 10     | Manisla Lorlli       | Junigla look Li | BATCH- 2018     |
| 13     | 9ti Tiwasii          | 44              | Botch = 2020    |
| 14-    | Preety Jaiswal       | Keety           | Batch - 2020    |
| 15.    | SHRUTI SONI          | Shrutini        | Batch - 2020    |
| 16     | Sanui Malik          | 8 malin         | Batch - 2018    |
| 17.    | Parth Krishan        | 7               | Batch -2018     |
| 16.    | Muskan chopia        | Opt of          | Batch - 2018    |
| 19.    | Dr Calak Singhal     | Jalek           | MD -2020        |
| 20     | Da Varya             | Riye            | MD - 2020       |
| 21.    | Rupali Sinha         | dipar           | Botch - 2018    |
| 22.    | Rashui Teotia        | fuer            | Batch - 2018    |
| 23     | libra Hishra         | Whichen         | Batch - 2018    |
| 24     | Minari Goutan        | Thom            | Batch - 2018.   |