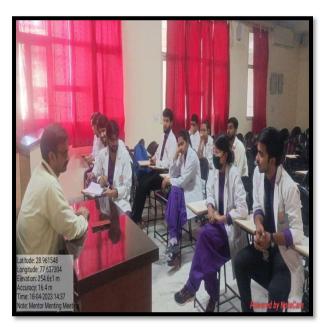

**REPORT - SUBHARTI DAY** 

On 15<sup>th</sup> August 2022 Maharishi Aurobindo Subharti College & Hospital of Naturopathy & Yogic Sciences, Swami Vivekanand Subharti University, Organized a Guest lecture on the Occasion of the 150<sup>th</sup> Birth Anniversary of Sri Maharishi Aurobindo at 11:00 am in LT-2 as part of Subharti Day Celebrations.

- The total no. of UG and PG Students who participated was 96.
- The number of Faculty attended was 4
- Dr. Rahul Bansal, HOD of Community Medicine (SVSU), and Mr. Kuldeep Narayan, Sanskriti Vibhag were the resource persons.
- Both the Faculty members spoke about the life and works of Sri Maharishi Aurobindo and his contribution to yoga.