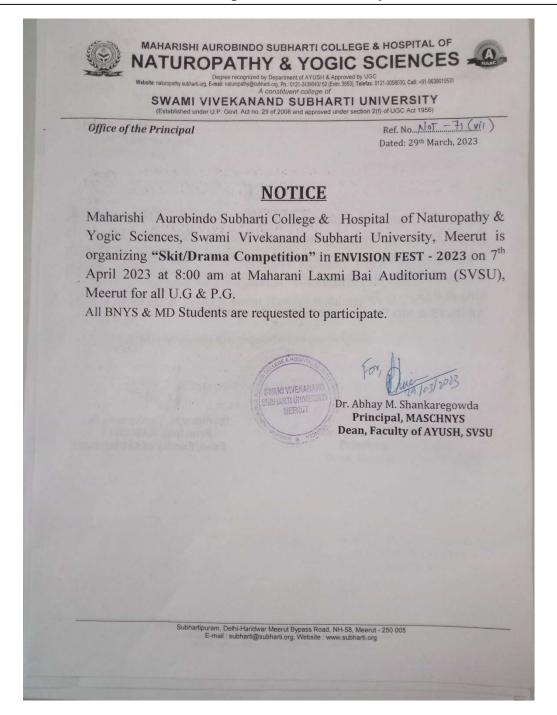

--|--|--|
| FIRST POSITION  | Mukul (BNYS- 2019)         |  |  |  |
|                 | Malay (BNYS-2020)          |  |  |  |
| SECOND POSITION | Anshima (BNYS-2019)        |  |  |  |
| THIRD POSITION  | Dr. Siddharth (MD-2021)    |  |  |  |
|                 | Dhiraj (BNYS-2022)         |  |  |  |
|                 | Anshima, Rahul (BNYS-2019) |  |  |  |

#### RULES & REGULATIONS OF OPEN MIC COMPETITION

- 1. Theme of the event is college life
- 2. Maximum Time should be 5 min.
- 3. The content should be original, no copy of content is allowed.

#### **JUDGEMENT CRITERIA:**

Iudgement will be based on:

- 1. Time limit
- 2. Originality of idea
- 3. Clarity of ideas
- 4. Presentation



































































REPORT ON SKIT/DRAMA COMPETITION









A Skit/Drama event was organized in the MASCHNYS college for the BNYS & MD students at 8:00 AM, 7th April 2023 in the Maharani Laxmi Bai Auditorium, SVSU.







The event started with the inauguration ceremony of Prof. & Dean Dr. Abhay M. Shankar Gowda and the faculty members; the principal sir said a few words for the students of the BNYS and inspire them to participate in all activities.

A Plantar was gifted from Dr. Vidyasagar to Dr. Saurabh Sharma (Assoc. Prof.)

The theme of this event was Bollywood scenes and college life.

A total of 21 students from all batches participated in this event.

Dr. Saurabh Sharma (Assoc. Prof.) from the medical department judged this event under his supervision. The result was announced by the Judge.

#### List of winners:

| FIRST POSITION  | Muska