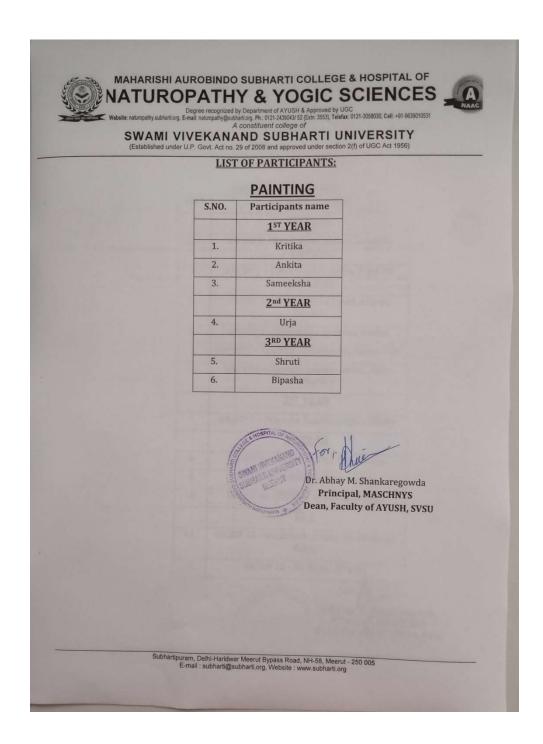

sha (BNYS-2022) |
| THIRD POSITION  | Urja (BNYS-2021)      |

#### **GUIDELINES FOR PAINTING COMPETITION**

- 1. Theme -Transition from childhood to Adulthood
- 2. Time limit 1 hour.
- 3. Participants should use A3 Size chart paper for painting.
- 4. Medium of paint shall be poster colors, watercolor, acrylic, fabric, and oil pastel.
- 5. Use of referral images or pictures is prohibited.
- 6. Participants should report 15 minutes prior to the event.
- 7. Cleanliness should be maintained.
- 8. Sharing of colors during the event is not allowed.







### **IUDGEMENT CRITERIA**

Judgment will be based on:

- 1. Relevance to the theme.
- 2. Creativity.
- 3. Details and clarity in Painting.
- 4. Color combination.
- 5. Overall appearance and appeal.



































































#### REPORT ON RANGOLI COMPETITION









A Rangoli event was organized in the MASCHNYS college for the BNYS & MD students at 11:00 AM, 6th April 2023in the Maharani Laxmi Bai Auditorium, SVSU.

The event started with the inauguration ceremony of Prof. & Dean Dr. Abhay M. Shankar Gowda and the faculty members; the principal sir said a few words for the students of the BNYS and inspired them to participate in all activities.

A Plantar was gifted from Dr. Abhijith K.B. to Dr.Mukesh Ruhela(Acc. Prof.)

The theme of this event was "Envision."

A total of 12 Groups of students from all batches participated in this event.

Dr. Mukesh Ruhela (Acc. Prof.) from the Science department judged this event under his supervision. The result was announced by the Judge.

#### Lis