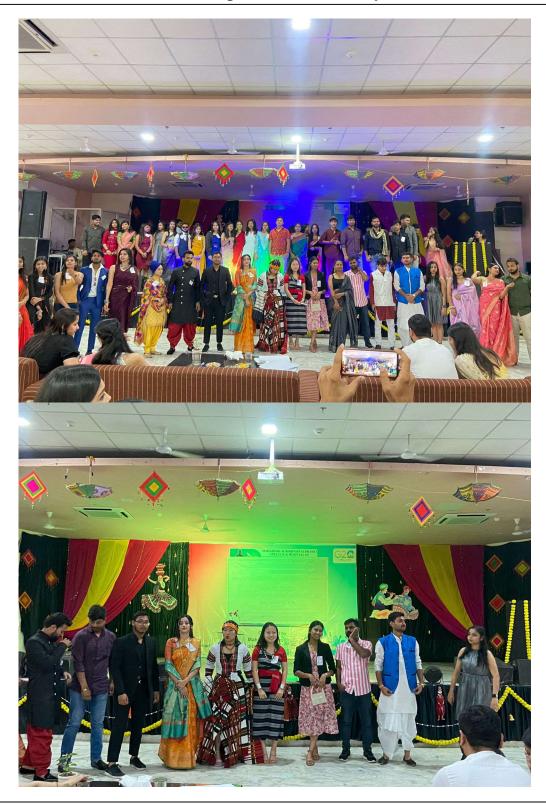

### **AUGUST 2022**

• Our faculty attended the "Cultural Program" for the NAAC team dated 3<sup>rd</sup> August 2022 our students gave a yoga performance at Maangalya Convention Centre SVSU Meerut.