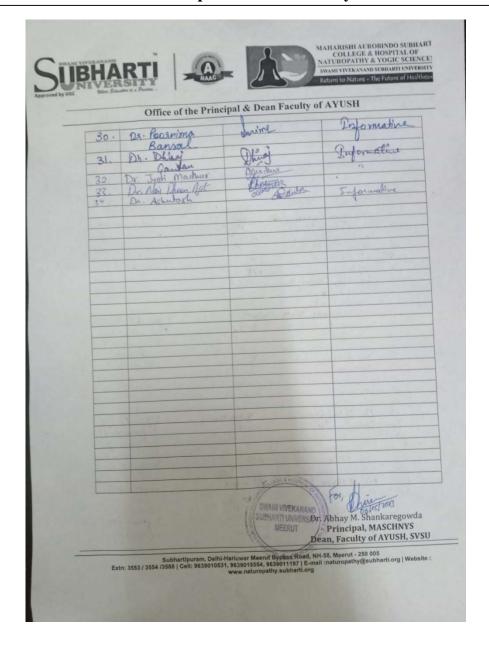

#### **ATTENDANCE**

### **List of teaching staff attended**

| S.NO. | NAME                         | DESIGNATION         |
|-------|------------------------------|---------------------|
| 1.    | Dr. Dhiren Nair              | Assistant Professor |
| 2.    | Dr. Kshetrinayun Guneri Devi | Assistant Professor |
| 3.    | Dr. Abhijith K. B            | Assistant Professor |
| 4.    | Dr. Abhay Kumar              | Assistant Professor |

#### List of students attended

Date: 15 08 2022. Time: 11:00 AM. List of participants:

| S. No. | Name of participants | Signature       | Remarks         |
|--------|----------------------|-----------------|-----------------|
| 1      | Neha Chaudhary       | Nols.           | Batch: -2018    |
| 2      | Ankita chaudhady     | dorsalton       | Batel = 2018    |
| 8.     | Crayatri Gracy       | Grayatie.       | Batch 2018      |
| 4.     | Austi Showing        | Anshi Shave     | Batch - 2018    |
| 5.     | Aastha Tyagi         | lettes          | Batch 2018      |
| 6.     | Annika Arecen        | Avrile          | 1 1/40 11       |
| 7.     | Anyphen, Orphom      | 09              | Maria Maria     |
| 8.     | Nishi Pandey         | Desh) arely     | Batch - 20/9    |
| 9.     | AKRIHI Bhazti        | Apalia Bhaeti   | Day Wat Comment |
| 190    | Periya Suman (2020)  | Buyenar         | Batch: 2020     |
| 11     | Saumya Kishore       | Samo Victore    | Batch!-2020     |
| 10     | Manisla Lorlli       | Junigla look Li | BATCH- 2018     |
| 13     | 9ti Tiwasii          | 44              | Botch = 2020    |
| 14-    | Preety Jaiswal       | Keety           | Batch - 2020    |
| 15.    | SHRUTI SONI          | Shrutini        | Batch - 2020    |
| 16     | Sanui Malik          | 8 malin         | Batch - 2018    |
| 17.    | Parth Krishan        | 7               | Batch -2018     |
| 16.    | Muskan chopia        | Opt of          | Batch - 2018    |
| 19.    | Dr Calak Singhal     | Jalek           | MD -2020        |
| 20     | Da Varya             | Riye            | MD - 2020       |
| 21.    | Rupali Sinha         | dipar           | Botch - 2018    |
| 22.    | Rashui Teotia        | fuer            | Batch - 2018    |
| 23     | libra Hishra         | Whichen         | Batch - 2018    |
| 24     | Minari Goutan        | Thom            | Batch - 2018.   |