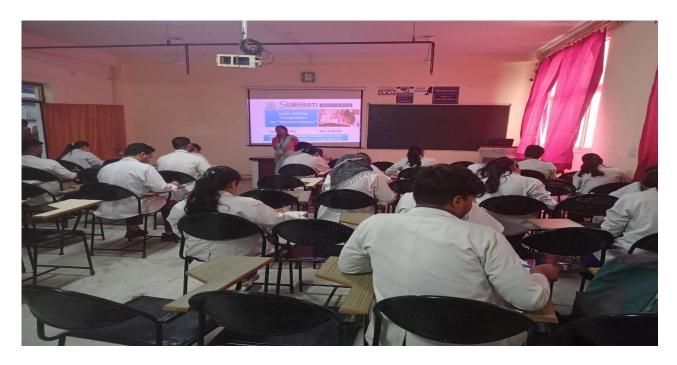

g celebration of Azadi ki Amrit Mahotsav Maharshi Aurobindo Collage and Hospital of Naturopathy and Yogic Sciences, Swami Vivekanand Subharti University, Meerut, organized an Essay Writing Competition on "WOMEN'S LITERACY" on 13th May 2023 in Lecture Theatre-5 at 10:00 AM.







- Programme Coordinator- Dr.Sneha Bharti, Lecturer, MASCHNYS, SVSU, Meerut,
- Total number of studentswho participated in this competition- 21.
- Dr.Vidya Sagar Assistant professor, MASCHNYS, SVSU, Meerut, and Ms.Aditi Goswami, Department of Languages, SVSU, Meerut were the judges of the event
- All participants got a participation certificate, and the winner of the competition goes to T. S. Samicshaa-Batch 2022 (1st prize), Mahi Bansal-Batch 2022 (2ndprize), Kritka-Batch 2022 (3rdprize).

#### Photo of session:























**List of Participants:** 













#### Office of the Principal & Dean Faculty of AYUSH

Name of activity - Essay writing competition on "klomen's literary"
Name of a Resource personName of Activity coordinator Dr. Sneho Bhash

Date: 13/5/2028 · Time: 10:000m · List of participants:

| S. No. | Name of participants | Signature