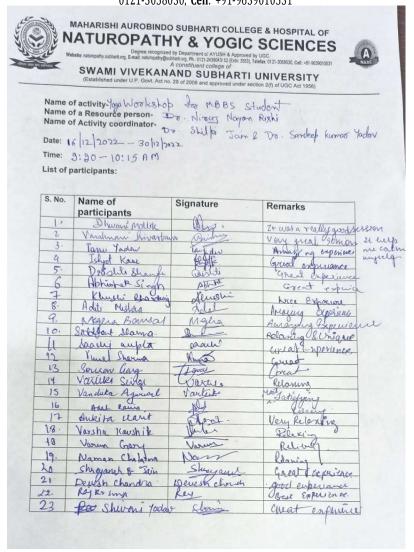

### MAHARISHI AUROBINDO SUBHARTI COLLEGE & HOSPITAL OF NATUROPATHY & YOGIC SCIENCES

(Established under U.P. Govt. Act no. 29 of 2008 and approved under section 2(f) of UGC Act 1956)

Name of activity- SRI MAHARISHI AUROBINDO JAYANTI Name of a Resource person- Dr. Kathul bangal, Iculdub Harayan.
Name of Activity coordinator- Dr. Dhiren Nair.

Date: 15 08 2022. Time: 11:00 AM. List of participants:

| S. No. | Name of participants | Signature       | Remarks         |
|--------|----------------------|-----------------|-----------------|
| 1      | Neha Chaudhary       | Nols.           | Batch: -2018    |
| 2      | Ankita chaudhady     | dorsalton       | Batel = 2018    |
| 8.     | Crayatri Gracy       | Grayatie.       | Batch 2018      |
| 4.     | Austi Showing        | Anshi Shave     | Batch - 2018    |
| 5.     | Aastha Tyagi         | lettes          | Batch 2018      |
| 6.     | Annika Arecen        | Avrile          | 1 1/40 11       |
| 7.     | Anyphen, Orphom      | 09              | Maria Maria     |
| 8.     | Nishi Pandey         | Desh) arely     | Batch - 20/9    |
| 9.     | AKRIHI Bhazti        | Apalia Bhaeti   | Day Wat Comment |
| 190    | Periya Suman (2020)  | Buyenar         | Batch: 2020     |
| 11     | Saumya Kishore       | Samo Victore    | Batch!-2020     |
| 10     | Manisla Lorlli       | Junigla look Li | BATCH- 2018     |
| 13     | 9ti Tiwasii          | 44              | Botch = 2020    |
| 14-    | Preety Jaiswal       | Keety           | Batch - 2020    |
| 15.    | SHRUTI SONI          | Shrutini        | Batch - 2020    |
| 16     | Sanui Malik          | 8 malin         | Batch - 2018    |
| 17.    | Parth Krishan        | 7               | Batch -2018     |
| 16.    | Muskan chopia        | Opt of          | Batch - 2018    |
| 19.    | Dr Calak Singhal     | Jalek           | MD -2020        |
| 20     | Da Varya             | Riye            | MD - 2020       |
| 21.    | Rupali Sinha         | dipar           | Botch - 2018    |
| 22.    | Rashui Teotia        | fuer            | Batch - 2018    |
| 23     | libra Hishra         | Whichen         | Batch - 2018    |
| 24     | Minari Goutan        | Thom            | Batch - 2018.   |