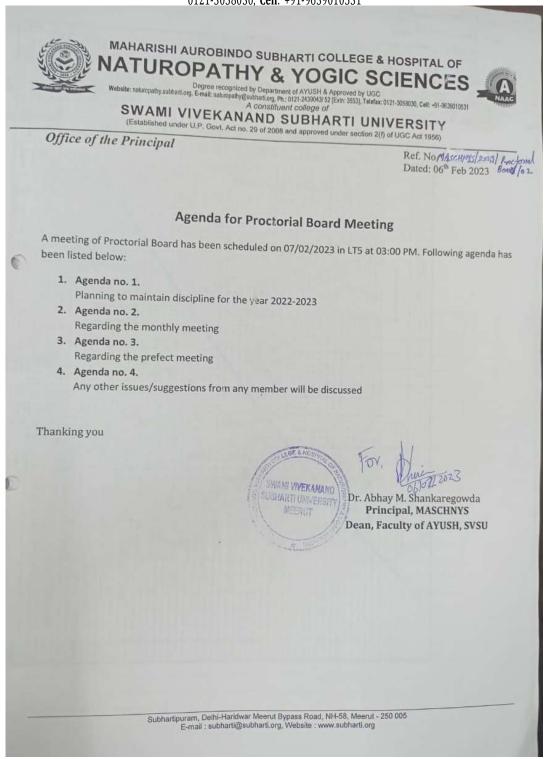

reness Cycle Rally Program" organized by Subharti Cancer Institute on 4th February 2023 at 7:30 am to 8:30 am at Chhatrapati Shivaji Subharti Hospital, SVSU Meerut.





### **NATUROPATHY & YOGIC SCIENCES**



Degree recognized by Department of AYUSH & Approved by UGC







### **NATUROPATHY & YOGIC SCIENCES**



Degree recognized by Department of AYUSH & Approved by UGC







### NATUROPATHY & YOGIC SCIENCES



Degree recognized by Department of AYUSH & Approved by UGC

**Website**: naturopathy.subharti.org, **E-mail**: naturopathy@subharti.org, **Ph**.: 0121-2439043/ 52 (Extn: 3553), **Telefax**: 0121-3058030, **Cell**: +91-9639010531

### **Proctorial Board & Prefect Student Meeting**





### NATUROPATHY & YOGIC SCIENCES



Degree recognized by Department of AYUSH & Approved by UGC





### NATUROPATHY & YOGIC SCIENCES



Degree recognized by Department of AYUSH & Approved by UGC





### NATUROPATHY & YOGIC SCIENCES



Degree recognized by Department of AYUSH & Approved by UGC

**Website**: naturopathy.subharti.org, **E-mail**: naturopathy@subharti.org, **Ph**.: 0121-2439043/ 52 (Extn: 3553), **Telefax**: 0121-3058030, **Cell**: +91-9639010531



...pa. a..., = e.... ...a.. ... ... ... = , pass ...ea.a,



### NATUROPATHY & YOGIC SCIENCES **>**



Degree recognized by Department of AYUSH & Approved by UGC





### NATUROPATHY & YOGIC SCIENCES



Degree recognized by Department of AYUSH & Approved by UGC







### NATUROPATHY & YOGIC SCIENCES



Degree recognized by Department of AYUSH & Approved by UGC







### **NATUROPATHY & YOGIC SCIENCES**



Degree recognized