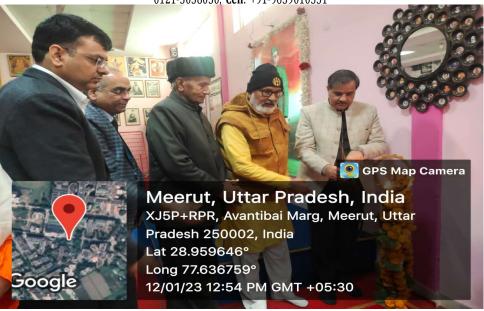

On 15<sup>th</sup> August 2022 Maharishi Aurobindo Subharti College & Hospital of Naturopathy & Yogic Sciences, Swami Vivekanand Subharti University, Organized a Guest lecture on the Occasion of the 150<sup>th</sup> Birth Anniversary of Sri Maharishi Aurobindo at 11:00 am in LT-2 as part of Subharti Day Celebrations.

- The total no. of UG and PG Students who participated was 96.
- The number of Faculty attended was 4
- Dr. Rahul Bansal, HOD of Community Medicine (SVSU), and Mr. Kuldeep Narayan, Sanskriti Vibhag were the resource persons.
- Both the Faculty members spoke about the life and works of Sri Maharishi Aurobindo and his contribution to yoga.