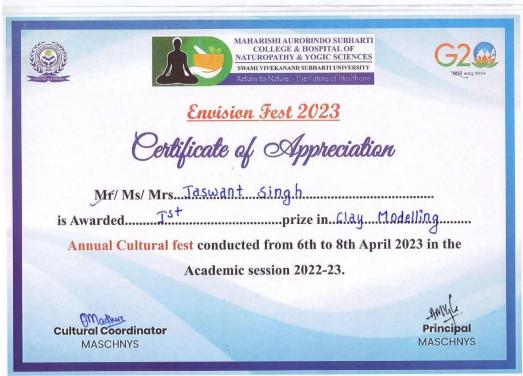

on the spot.
- 6. No part of the model can be premade before arriving at the competition.
- 7. There will be only 2 participants in one group.
- 8. The decision of the jury will remain final and no correspondence shall be entertained.
- 9. The design has to be unique and innovative with the use of clay only.
- 10. The participant will be self-responsible for the arrangement of materials required to prepare the clay model. It must be handmade. Any tools such as loops, shapers, ribbons, etc. are allowed. They are expected to carry their own tools.

#### **JUDGMENT CRITERIA**

Judging will be based on:

- 1. Overall appearance and appeal
- 2. Finishing and clarity
- 3. Technique and concept
- 4. Creativity and unique idea
- 5. Relevance to the theme









































































REPORT ON MAKEUP COMPETITION









A Makeup Competition event was organized in the MASCHNYS college for the BNYS & MD students at 3:00 PM, 7th April 2023, in the Yoga Hall, MASCHNYS(SVSU).







The event started with the inauguration ceremony of Prof. & Dean Dr. Abhay M. Shankar Gowda and the faculty members; the principal sir said a few words for the students of the BNYS and inspire them to participate in all activities.

A Plantar was gifted from Dr. Guneri Devi to Dr. Mamta Tyagi (HOD)

The theme of this event was Bollywood dance/semi-classical.

A total of 21 students from all batches participated in this event.

Dr. Mamta Tyagi (HOD) from the obstetrics department judged this event under his supervision. The result was announced by the Judge.

#### L