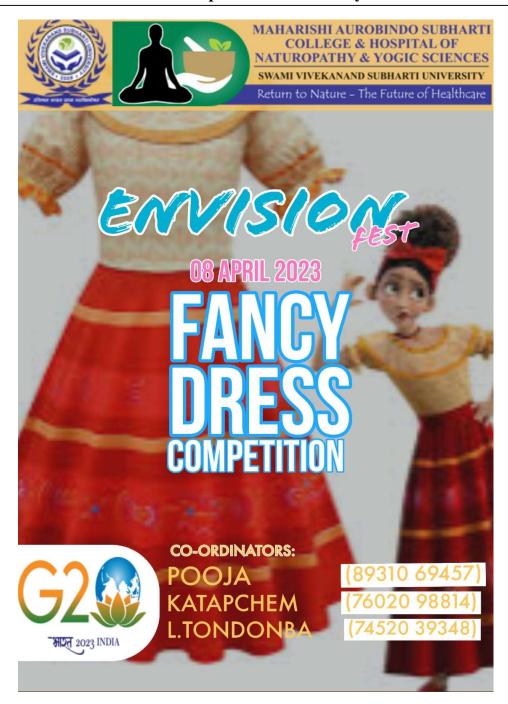

ontroversial themes.
- 2. The costumes and make-up should be appropriate for Decorum level competitions and respect the culture and traditions of the country of residence and India.
- 3. Do not hurt the sentiments of any religion, culture, or nationality.
- 4. Performances ridiculing individuals or religious sentiments are not allowed and will be disqualified.
- 5. In case of any queries please contact the event coordinators.
- 6. Changes in any of the current rules that may be incorporated at a later stage will be intimated to the participants as and when required.
- 7. Organizers and judge's decisions will be final and binding.

### **JUDGING CRITERIA**

Judgment will be based on:

- 1. Costume
- 2. Make up
- 3. Theme adherence
- 4. Expressions & gestures
- 5. Overall impressions















































































Principal

**MASCHNYS** 

## Office of the Principal & Dean Faculty of AYUSH



**Cultural Coordinator** 

**MASCHNYS** 







### REPORT ON GROUP SINGING COMPETITION



A Group Singing Competition event was organized in the MASCHNYS college for the BNYS & MD students at 9:00 AM, 8th April 2023, in the Maharani Laxmi Bai Auditorium, SVSU.







The event started with the inauguration ceremony of Vice Chancellor, Dr. G.K. Thapliyal & Prof. & Dean Dr. Abhay M. Shankar Gowda and the faculty members; the principal sir said a few words for the students of the BNYS and inspire them to participate in all activities.

A plantar gifted from Dr. Abhay M. Shankar Gowda to Dr. G.K. Thapliyal.

A Plantar was gifted from Dr. Poorn