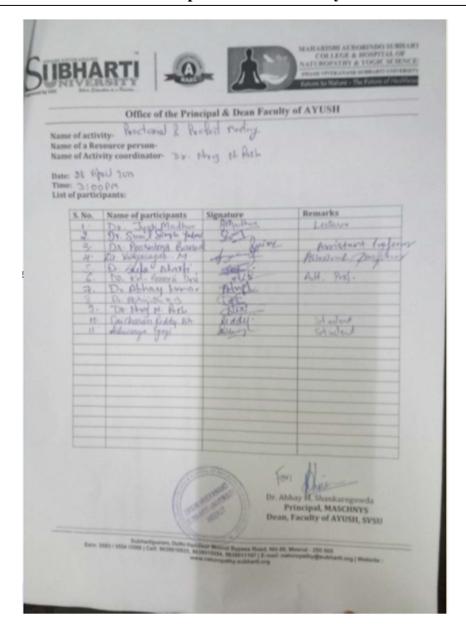

### MAHARISHI AUROBINDO SUBHARTI COLLEGE & HOSPITAL OF NATUROPATHY & YOGIC SCIENCES

(Established under U.P. Govt. Act no. 29 of 2008 and approved under section 2(f) of UGC Act 1956)

Name of activity- SRI MAHARISHI AUROBINDO JAYANTI Name of a Resource person- Dr. Kathul bangal, Iculdub Harayan.
Name of Activity coordinator- Dr. Dhiren Nair.

Date: 15 08 2022. Time: 11:00 AM. List of participants:

| S. No. | Name of participants | Signature       | Remarks         |
|--------|----------------------|-----------------|-----------------|
| 1      | Neha Chaudhary       | Nols.           | Batch: -2018    |
| 2      | Ankita chaudhady     | dorsalton       | Batel = 2018    |
| 8.     | Crayatri Gracy       | Grayatie.       | Batch 2018      |
| 4.     | Austi Showing        | Anshi Shave     | Batch - 2018    |
| 5.     | Aastha Tyagi         | lettes          | Batch 2018      |
| 6.     | Annika Arecen        | Avrile          | 1 1/40 11       |
| 7.     | Anyphen, Orphom      | 09              | Maria Maria     |
| 8.     | Nishi Pandey         | Desh) arely     | Batch - 20/9    |
| 9.     | AKRIHI Bhazti        | Apalia Bhaeti   | Day Wat Comment |
| 190    | Periya Suman (2020)  | Buyenar         | Batch: 2020     |
| 11     | Saumya Kishore       | Samo Victore    | Batch!-2020     |
| 10     | Manisla Lorlli       | Junigla look Li | BATCH- 2018     |
| 13     | 9ti Tiwasii          | 44              | Botch = 2020    |
| 14-    | Preety Jaiswal       | Keety           | Batch - 2020    |
| 15.    | SHRUTI SONI          | Shrutini        | Batch - 2020    |
| 16     | Sanui Malik          | 8 malin         | Batch - 2018    |
| 17.    | Parth Krishan        | 7               | Batch -2018     |
| 16.    | Muskan chopia        | Opt of          | Batch - 2018    |
| 19.    | Dr Calak Singhal     | Jalek           | MD -2020        |
| 20     | Da Varya             | Riye            | MD - 2020       |
| 21.    | Rupali Sinha         | dipar           | Botch - 2018    |
| 22.    | Rashui Teotia        | fuer            | Batch - 2018    |
| 23     | libra Hishra         | Whichen         | Batch - 2018    |
| 24     | Minari Goutan        | Thom            | Batch - 2018.   |