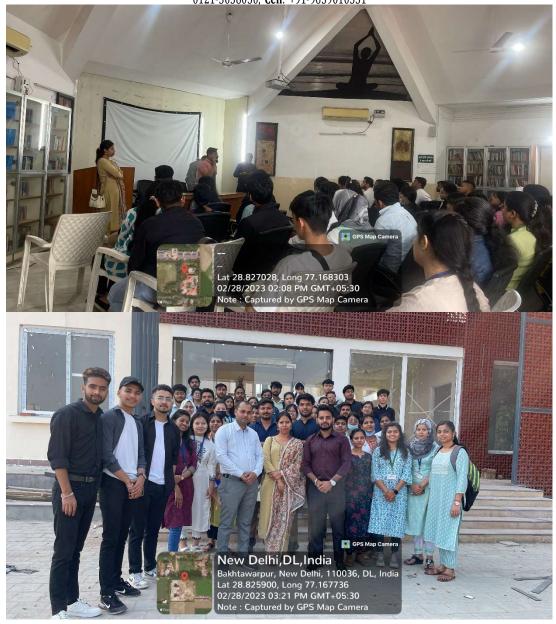

On 15<sup>th</sup> August 2022 Maharishi Aurobindo Subharti College & Hospital of Naturopathy & Yogic Sciences, Swami Vivekanand Subharti University, Organized a Guest lecture on the Occasion of the 150<sup>th</sup> Birth Anniversary of Sri Maharishi Aurobindo at 11:00 am in LT-2 as part of Subharti Day Celebrations.

- The total no. of UG and PG Students who participated was 96.
- The number of Faculty attended was 4
- Dr. Rahul Bansal, HOD of Community Medicine (SVSU), and Mr. Kuldeep Narayan, Sanskriti Vibhag were the resource persons.
- Both the Faculty members spoke about the life and works of Sri Maharishi Aurobindo and his contribution to yoga.