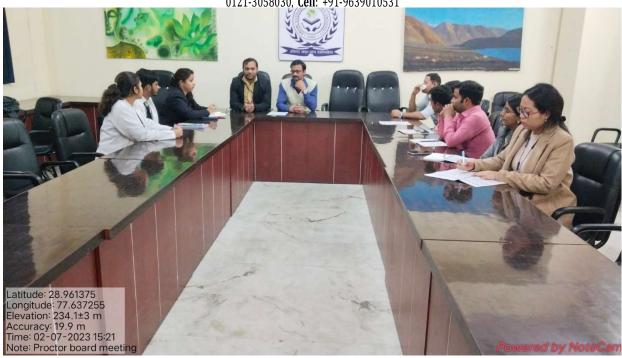

MAHARISHI AUROBINDO SUBHA COLLEGE & HOSPITAL OF NATUROPATHY & YOGIC SCIENC SWAMI VIVEKANAND SUBHARTI UNIVERSI Return to Nature - The Future of Health:

Office of the Principal & Dean Faculty of AYUSH

Ref. No. 10 - (10 (11)

Dated: 02 June 2023