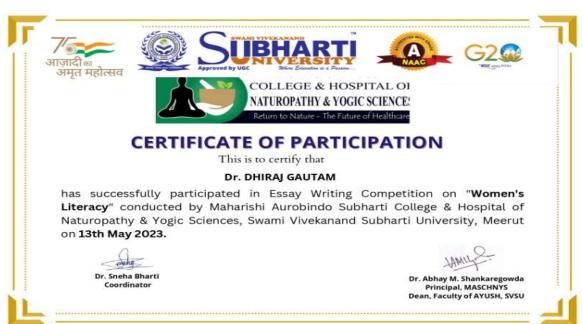

lly participated in Essay Writing Competition on "Women's Literacy" conducted by Maharishi Aurobindo Subharti College & Hospital of Naturopathy & Yogic Sciences, Swami Vivekanand Subharti University, Meerut on 13th May 2023.



Coordinator

Dr. Abhay M. Shankaregowda Principal, MASCHNYS Dean, Faculty of AYUSH, SVSU







































#### CERTIFICATE OF PARTICIPATION

This is to certify that

#### Dr. NIKITA SHARMA

has successfully participated in Essay Writing Competition on "Women's Literacy" conducted by Maharishi Aurobindo Subharti College & Hospital of Naturopathy & Yogic Sciences, Swami Vivekanand Subharti University, Meerut on 13th May 2023.



Coordinator

Dr. Abhay M. Shankaregowda

Principal, MASCHNYS Dean, Faculty of AYUSH, SVSU







































- Dr. Sneha Bharti Lecturer attended a UCC Meeting dated on 16th May 2023 at Management College SVSU, Meerut.
- Dr. Poornima Bansal Asst. Professor attended a Wellness Meeting dated on 16<sup>th</sup> May 2023 at 11:00am to 1:00pm at wellness center SVSU, Meerut.







#### REPORT ON WEBINAR "BIOLOGICAL DIVERSITY IN INDIA"







# WEBINAR on Biological Diversity in India





## Dr. Sharad Pandey

Dean School of Agriculture, Forestry and Fisheries Himgiri Zee University Dehradun Uttarakhand

## Faculty of AYUSH Faculty of EDUCATION

In association with University Environment Committee

**ORGANIZED BY** 

iii MONDAY, 22 MAY, 2023

**(L)** 2:30 PM-3:40PM











#### Office of the Principal & Dean Faculty of AYUSH

Ref. No. NOT- 97

Dated: 20 May 2023

#### NOTICE

In referenc