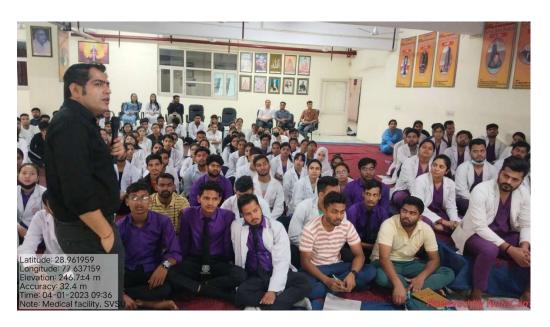

On 15<sup>th</sup> August 2022 Maharishi Aurobindo Subharti College & Hospital of Naturopathy & Yogic Sciences, Swami Vivekanand Subharti University, Organized a Guest lecture on the Occasion of the 150<sup>th</sup> Birth Anniversary of Sri Maharishi Aurobindo at 11:00 am in LT-2 as part of Subharti Day Celebrations.

- The total no. of UG and PG Students who participated was 96.
- The number of Faculty attended was 4
- Dr. Rahul Bansal, HOD of Community Medicine (SVSU), and Mr. Kuldeep Narayan, Sanskriti Vibhag were the resource persons.
- Both the Faculty members spoke about the life and works of Sri Maharishi Aurobindo and his contribution to yoga.