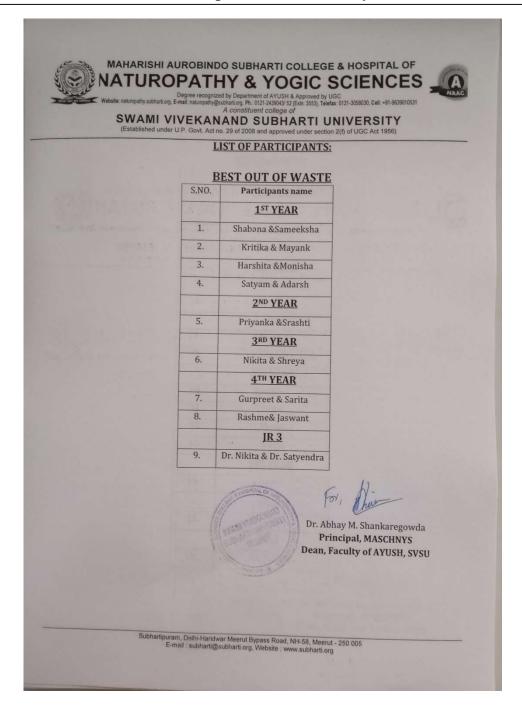

60 minutes.
- 5. Waste material could be tetra packs, bottles, newspapers, old utensils, jute material or any second-hand items that otherwise would be thrown.
- 6. The material would be rejected if not found to be a waste product or second-hand item.
- 7. Participants will show their creativity and represent it.
- 8. No ready or semi finished model or matter would be accepted from participant in competition.
- 9. Participants will be judged on creativity, utilization of resources.
- 10. The decision of the judges will be considered final and abiding.

#### **IUDGMENT CRITERIA**

Judgment will be Based on:

- 1. Uniqueness
- 2. Creativity
- 3. Utilization of resources
- 4. Artistic composition & design
- 5. Utility of the product
- 6. Overall presentation.









































































# REPORT ON CALLIGRAPHY COMPETITION









A Calligraphy event was organized in the MASCHNYS college for the BNYS & MD students at 2:00 PM, 7th April 2023, in the Maharani Laxmi Bai Auditorium, SVSU.

The event started with the inauguration ceremony of Prof. & Dean Dr. Abhay M. Shankar Gowda and the faculty members;







the principal sir said a few words for the students of the BNYS and inspire them to participate in all activities.

A Plantar was gifted from Dr. Jyoti Madhur to Dr.Mamta Tyagi (HOD).

The theme of this event was Famous one-liners/dialogues.

A total of 16 students from all batches participated in this event.

Dr. Mamta Tyagi (HOD) from the Obstetrics department judged this event under his supervision. The result was announced by