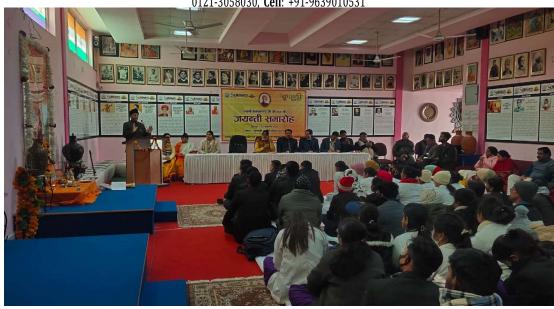

On 15<sup>th</sup> August 2022 Maharishi Aurobindo Subharti College & Hospital of Naturopathy & Yogic Sciences, Swami Vivekanand Subharti University, Organized a Guest lecture on the Occasion of the 150<sup>th</sup> Birth Anniversary of Sri Maharishi Aurobindo at 11:00 am in LT-2 as part of Subharti Day Celebrations.

- The total no. of UG and PG Students who participated was 96.
- The number of Faculty attended was 4
- Dr. Rahul Bansal, HOD of Community Medicine (SVSU), and Mr. Kuldeep Narayan, Sanskriti Vibhag were the resource persons.
- Both the Faculty members spoke about the life and works of Sri Maharishi Aurobindo and his contribution to yoga.