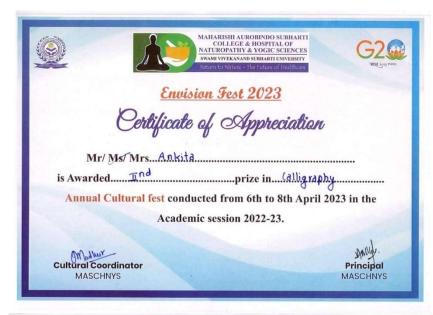

a white plain A3 size sheet.
- 2. The written material has to be on a single side of the sheet.
- 3. The pen used can be a Ballpoint pen, fountain pen, felt /fiber or tip marker blue/black color.
- 4. Time limit 45 minutes.
- 5. The entry will be judged on the following criteria
  - a. **LEGIBILITY** (how easily one can read the writing)
  - b. **FLOW** (the smoothness, grace, and flow of the writing)
  - c. **COMPETENCE** (the choice of layout and margins; spacing between letters, words, and lines; neatness and general appearance; spelling)
  - d. **CONCEPT** (the accuracy of the theme and selection of dialogue)

#### **JUDGING CRITERIA**

Judgment will be based on:

- a. Legibility
- b. Flow
- c. Competence
- d. Adherence to theme





























































### REPORT ON CLAY MODELLING COMPETITION









A Clay Modelling event was organized in the MASCHNYS college for the BNYS & MD students at 11:00 AM, 7th April 2023, in the Reading Room, MASCHNYS (SVSU).

The event started with the inauguration ceremony of Prof. & Dean Dr. Abhay M. Shankar Gowda and the faculty members; the principal sir said a few words for the students of the BNYS and inspire them to participate in all activities.







A Plantar was gifted from Dr. Ajit. Dhiren Nair to Dr. D.C. Saxena (Director general)

The theme of this event was Naturopathy & Yoga.

A total of 8 groups of students from all batches participated in this event.

Dr. D.C. Saxena (Director general) from the management department judged this event under his supervision. The result was announced by th