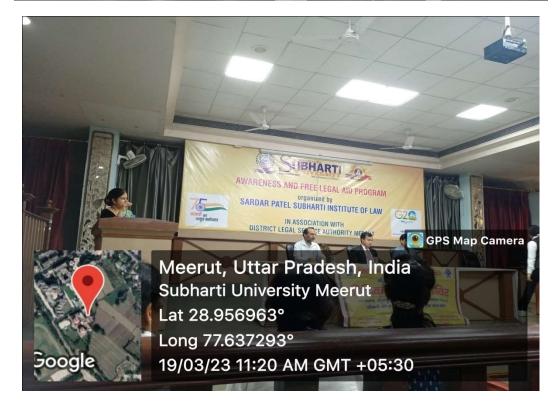

On 15<sup>th</sup> August 2022 Maharishi Aurobindo Subharti College & Hospital of Naturopathy & Yogic Sciences, Swami Vivekanand Subharti University, Organized a Guest lecture on the Occasion of the 150<sup>th</sup> Birth Anniversary of Sri Maharishi Aurobindo at 11:00 am in LT-2 as part of Subharti Day Celebrations.

- The total no. of UG and PG Students who participated was 96.
- The number of Faculty attended was 4
- Dr. Rahul Bansal, HOD of Community Medicine (SVSU), and Mr. Kuldeep Narayan, Sanskriti Vibhag were the resource persons.
- Both the Faculty members spoke about the life and works of Sri Maharishi Aurobindo and his contribution to yoga.