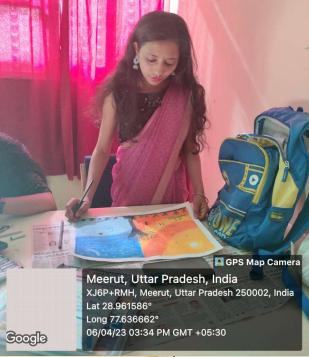

N | Sameeksha (BNYS-2022) |
| THIRD POSITION  | Urja (BNYS-2021)      |

#### **GUIDELINES FOR PAINTING COMPETITION**

- 1. Theme -Transition from childhood to Adulthood
- 2. Time limit 1 hour.
- 3. Participants should use A3 Size chart paper for painting.
- 4. Medium of paint shall be poster colors, watercolor, acrylic, fabric, and oil pastel.
- 5. Use of referral images or pictures is prohibited.
- 6. Participants should report 15 minutes prior to the event.
- 7. Cleanliness should be maintained.
- 8. Sharing of colors during the event is not allowed.







### **IUDGEMENT CRITERIA**

Judgment will be based on:

- 1. Relevance to the theme.
- 2. Creativity.
- 3. Details and clarity in Painting.
- 4. Color combination.
- 5. Overall appearance and appeal.



































































#### REPORT ON RANGOLI COMPETITION









A Rangoli event was organized in the MASCHNYS college for the BNYS & MD students at 11:00 AM, 6th April 2023in the Maharani Laxmi Bai Auditorium, SVSU.

The event started with the inauguration ceremony of Prof. & Dean Dr. Abhay M. Shankar Gowda and the faculty members; the principal sir said a few words for the students of the BNYS and inspired them to participate in all activities.

A Plantar was gifted from Dr. Abhijith K.B. to Dr.Mukesh Ruhela(Acc. Prof.)

The theme of this event was "Envision."

A total of 12 Groups of students from all batches participated in this event.

Dr. Mukesh Ruhela (Acc. Prof.) from the Science department judged this event under his supervision. The result was announced by the Judge.