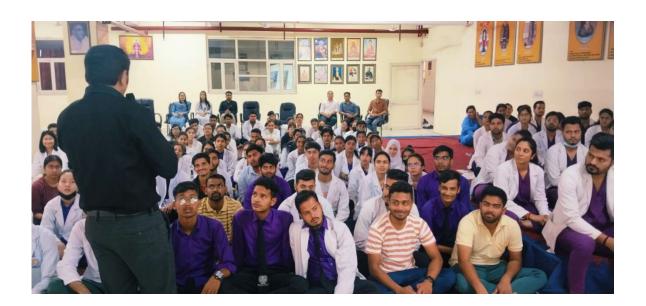

On 15<sup>th</sup> August 2022 Maharishi Aurobindo Subharti College & Hospital of Naturopathy & Yogic Sciences, Swami Vivekanand Subharti University, Organized a Guest lecture on the Occasion of the 150<sup>th</sup> Birth Anniversary of Sri Maharishi Aurobindo at 11:00 am in LT-2 as part of Subharti Day Celebrations.

- The total no. of UG and PG Students who participated was 96.
- The number of Faculty attended was 4
- Dr. Rahul Bansal, HOD of Community Medicine (SVSU), and Mr. Kuldeep Narayan, Sanskriti Vibhag were the resource persons.
- Both the Faculty members spoke about the life and works of Sri Maharishi Aurobindo and his contribution to yoga.